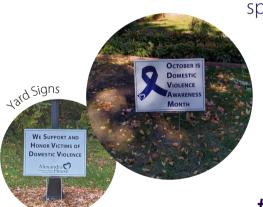

#### **Yard Signs**

Display a sign in your public space that states "October is Domestic Violence Awareness Month" on one side and "we support and honor victims of domestic violence" on the other. Signs are 18"x24" coroplast and come with a heavy-duty wire stake.