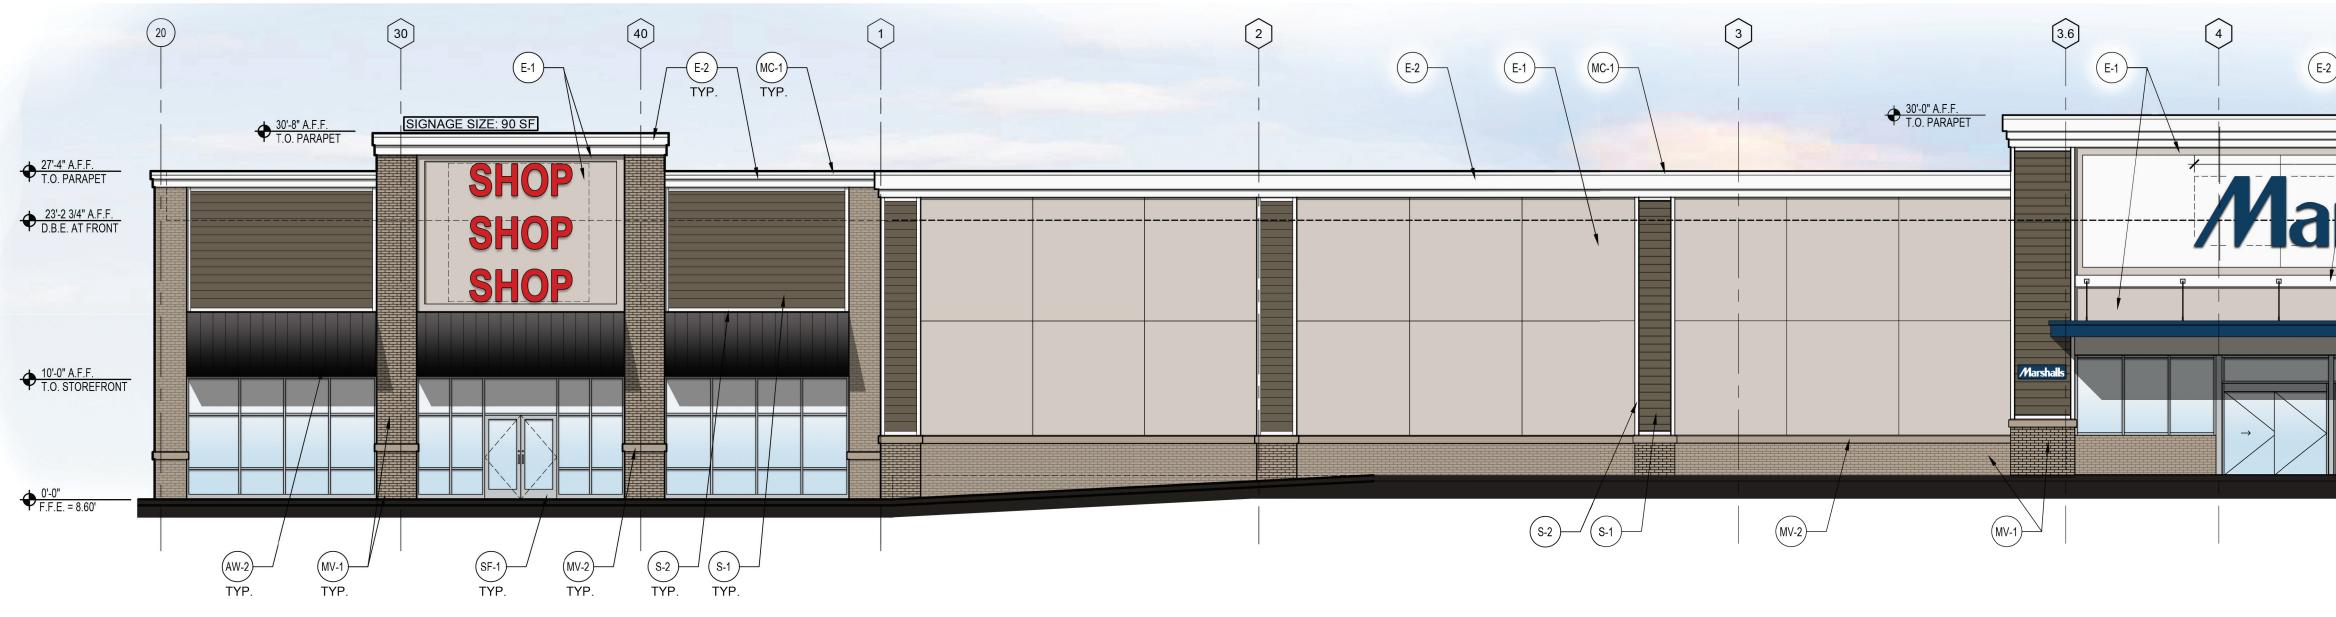

|      | FINISH SCH                                                                                     |
|------|------------------------------------------------------------------------------------------------|
| AW-1 | PRE-FINISHED FLAT METAL CANOP<br>ABOVE - FINISH COLOR TO MATCH I<br>2061-20 "CHAMPION COBALT"  |
| AW-2 | AWNING - ALUMINUM FRAMED, STA<br>AWNING SIMILAR TO AWNINGS ABO<br>MATCH PAC-CLAD 'MATTE BLACK' |
| E-1  | EIFS VENEER - COLOR TO MATCH S                                                                 |
| E-2  | EIFS VENEER - COLOR TO MATCH S                                                                 |
| MC-1 | PRE-FINISHED METAL COPING - SIM<br>FINISH COLOR TO MATCH "BONE WI                              |
| MV-1 | BRICK MASONRY VENEER - PAINT C<br>SHERWIN WILLIAMS SW 7038 "TONY                               |
| MV-2 | PRECAST STONE WATER TABLE - PA<br>SHERWIN WILLIAMS SW 7038 "TONY                               |
| S-1  | INTEGRALLY COLORED JAMES HAR<br>SIDING - FINISH COLOR "TIMBER BA                               |
| S-2  | INTEGRALLY COLORED HARDIE ART<br>FINISH COLOR "SUMMER WHITE"                                   |
| SF-1 | ALUMINUM STOREFRONT SYSTEM -<br>FINISH COLOR: CLEAR ANODIZED                                   |

## IEDULE

PY SIMILAR TO AWNINGS **BENJAMIN MOORE** 

ANDING SEAM METAL OVE - FINISH COLOR TO

SW 6071 "POPULAR GRAY

SW 7005 "PURE WHITE"

MILAR TO PAC-CLAD -/HITE"

COLOR TO MATCH Y TAUPE"

PAINT COLOR TO MATCH Y TAUPE"

RDIE HARDIE PANEL ARK"

TISAN TRIM, SMOOTH

- BY KAWNEER