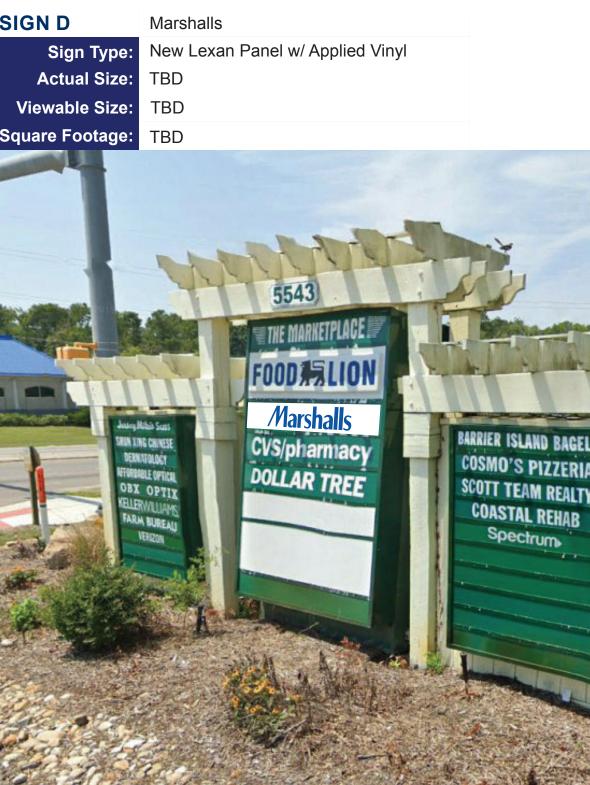

IN WILLIAMS SW 7038 "TONY                               |
| MV-2 | PRECAST STONE WATER TABLE - PA<br>SHERWIN WILLIAMS SW 7038 "TONY                               |
| S-1  | INTEGRALLY COLORED JAMES HAR<br>SIDING - FINISH COLOR "TIMBER BA                               |
| S-2  | INTEGRALLY COLORED HARDIE ART<br>FINISH COLOR "SUMMER WHITE"                                   |
| SF-1 | ALUMINUM STOREFRONT SYSTEM -<br>FINISH COLOR: CLEAR ANODIZED                                   |

## **REDEVELOPMENT OF:**

MARKETPLACE AT SOUTHERN SHORES

5531-5597 N CROATAN HWY SOUTHERN SHORES NC 27949





| Allowable Square Footage:             | 185.00 |
|---------------------------------------|--------|
| Formula:1 sqft per linear foot        |        |
| Actual Square Footage this Elevation: | 168.02 |



## IEDULE

PY SIMILAR TO AWNINGS **BENJAMIN MOORE** 

ANDING SEAM METAL OVE - FINISH COLOR TO

SW 6071 "POPULAR GRAY

SW 7005 "PURE WHITE"

MILAR TO PAC-CLAD -/HITE"

COLOR TO MATCH Y TAUPE"

PAINT COLOR TO MATCH Y TAUPE"

RDIE HARDIE PANEL ARK"

TISAN TRIM, SMOOTH

- BY KAWNEER