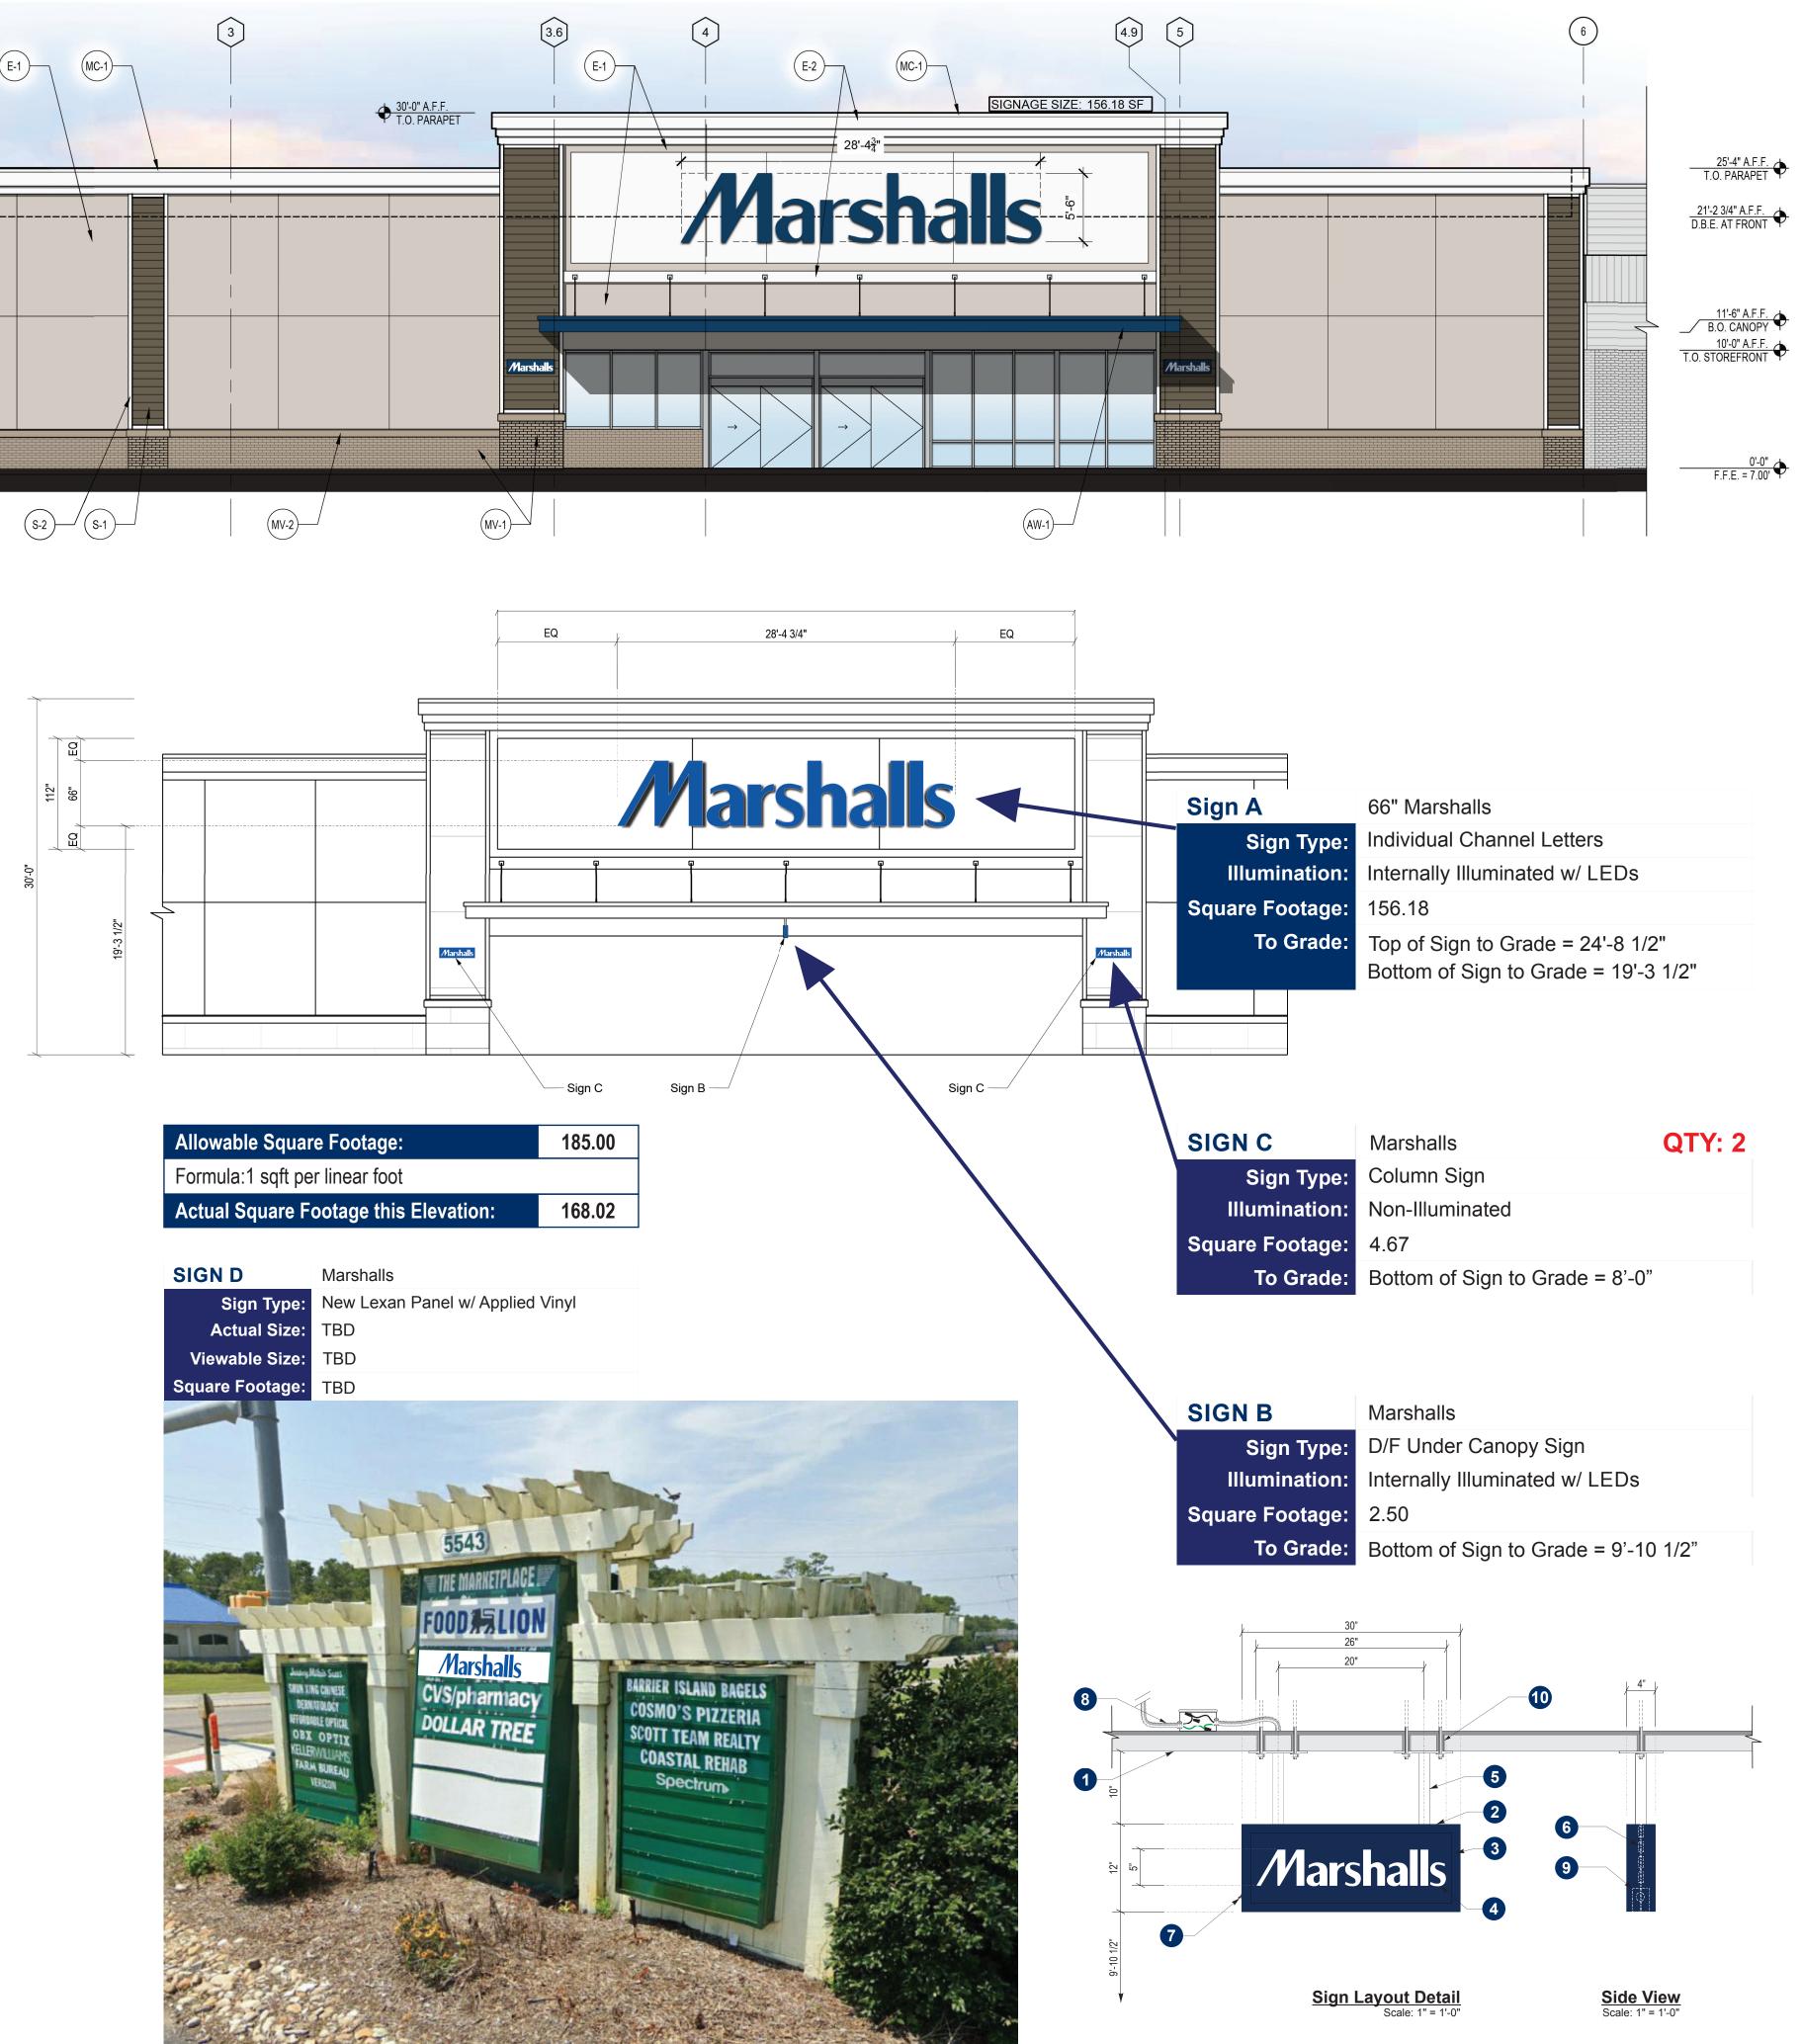

## GENERAL SIGNAGE FOR MARKETPLACE AT SOUTHERN SHORES:

- Tenant signage shall comply with Section 36-165 of the Southern Shores, NC Zoning Ordinance which states:
- 1. Tenant shall be allowed one square foot of signage for each linear foot of its frontage.
- 2. Stores which are corner stores or end stores shall be entitled to the amount of linear footage based on the total frontage of the store front and adjacent exterior side
- 3. Wall signs shall be placed on the exterior wall of the building which it advertises and shall not extend more than 15 inches beyond the wall surfaces.
- Owner further requests that:
- 1. Tenants shall be permitted to utilize its signage allowance in one or more signs.
- 2. In order to provide for a more uniform and complementary signage presence within the Marketplace at Southern Shores, the shopping center shall, as a vested right, be allowed signage that complies with the above-stated Ordinance as it exists at the time of this submittal.

## **REDEVELOPMENT OF:**

MARKETPLACE AT SOUTHERN SHORES

5531-5597 N CROATAN HWY SOUTHERN SHORES NC 27949

| Allowable Square Footage:             | 185.00 |
|---------------------------------------|--------|
| Formula:1 sqft per linear foot        |        |
| Actual Square Footage this Elevation: | 168.02 |