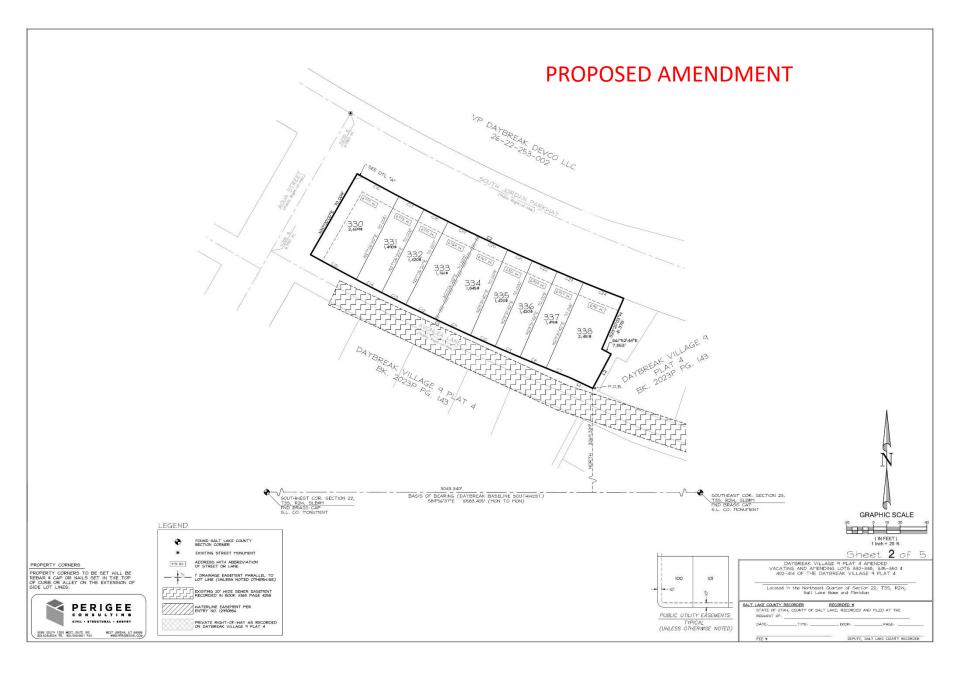

1. Redraw the lot lines of lots 330 through 338, lots 345 through 350 and lots 402 through 414.

The reason for the application is to create lots that will accommodate the foot print of the product proposed to be constructed on the lots. There will be no change to the number of lots within the subdivision.

### STAFF FINDINGS, CONCLUSIONS & RECOMMENDATIONS:

Findings:

- Good cause exists for the amendment since the lot dimensions must be able to accommodate the footprint of the future structures and their minimum setback requirements.
- The proposed amendment meets all of the provisions of South Jordan Municipal Code Section 16.14 in regards to amendments to subdivisions.
- The proposed amendment is consistent with the PC zone and Kennecott Master Subdivision requirements.
- All State subdivision amendment review requirements have been followed.

Conclusions:

• The proposed amended subdivision remains consistent with both the Community Structure Plan and Daybreak Development Plan.