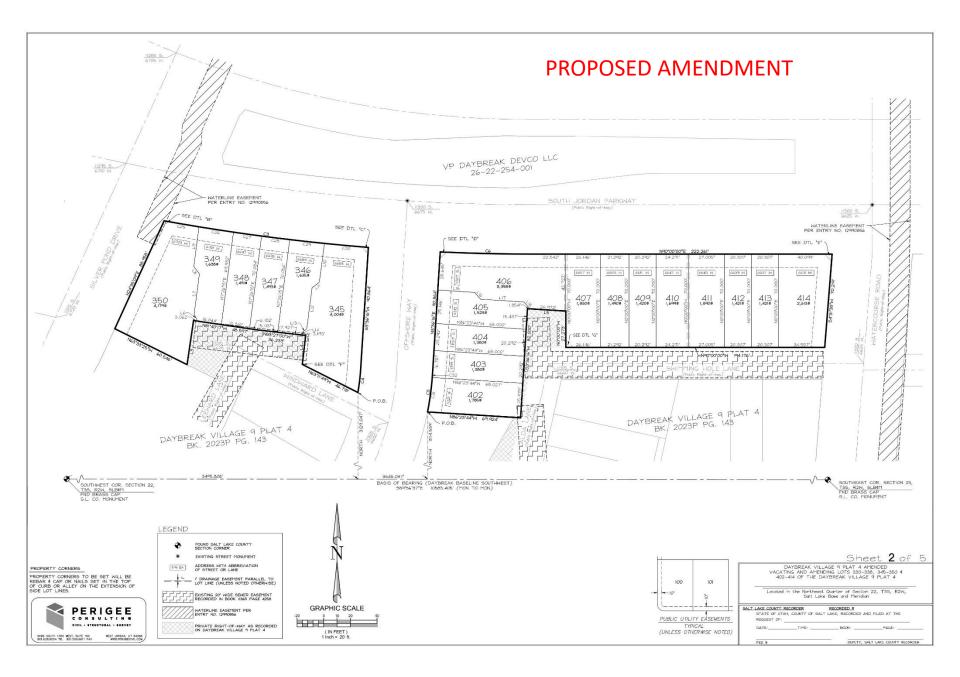

1. Redraw the lot lines of lots 330 through 338, lots 345 through 350 and lots 402 through 414.

The reason for the application is to create lots that will accommodate the foot print of the product proposed to be constructed on the lots. There will be no change to the number of lots within the subdivision.

### STAFF FINDINGS, CONCLUSIONS & RECOMMENDATIONS:

Findings:

- Good cause exists for the amendment since the lot dimensions must be able to accommodate the footprint of the future structures and their minimum setback requirements.
- The proposed amendment meets all of the provisions of South Jordan Municipal Code Section 16.14 in regards to amendments to subdivisions.
- The proposed amendment is consistent with the PC zone and Kennecott Master Subdivision requirements.
- All State subdivision amendment review requirements have been followed.

Conclusions:

• The proposed amended subdivision remains consistent with both the Community Structure Plan and Daybreak Development Plan.