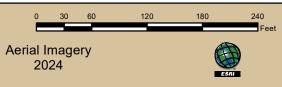

**CURRENT ZONE:** R-1.8 (Single-family residential, 1.8 lots per acre)

CURRENT USE: Residential

**FUTURE LAND USE PLAN:** SN (Stable Neighborhood)

**NEIGHBORING ZONES/USES:** North – R-1.8 / 9640 South

South – MU-V / Single-family residences

Meeting Date: 08/13/2024

West - R-1.8 / 1960 West

East – R-1.8 / Single-family residence