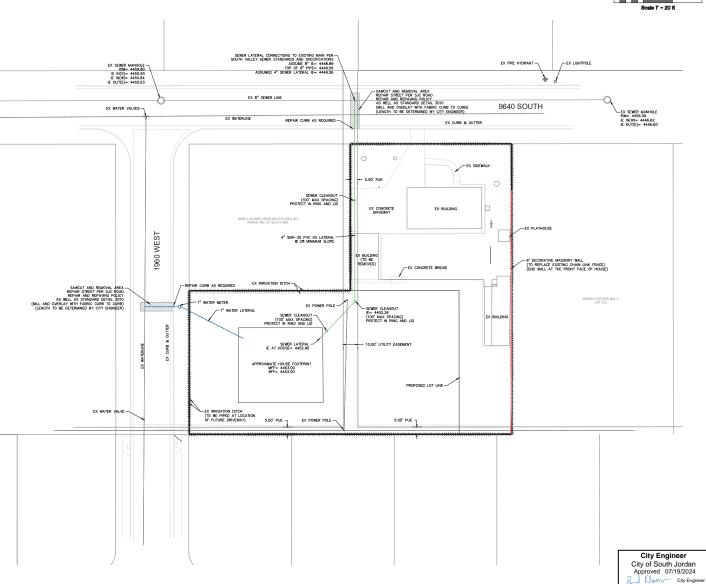

- THE LOCATION OF THE EXISTING WATER METER AND SEWER LATERALS WAS NOT FOUND DURING THE SURVEY, CONTRACTOR IS TO VERIFY LOCATIONS OF EXISTING WATER AND SEWER LATERALS AND NOTIFY ENGINEER OF ANY FIELD MICOFICATIONS.
- CONTRACTOR IS RESPONSIBLE FOR ALL BURIED UTILITIES, SHOWN OF NOT SHOWN.
- WATER AND SEWER LATERALS TO MAINTAIN TO MINIMUM OF 10 FEET OF SEPARATION.
- 4. SEWER LATERAL TO HAVE A MINIMUM SLOPE OF 2.0%

LEGEND

EXISTING WATERLINE PROPOSED WATERLINE EXISTING SEWER PROPOSED SEWER
EXISTING POWER LINE

SOUTH JORDAN CITY REDLINES 6-10-24 DATE

#### **POWELL ESTATES** LOT 110 & 215

MASTER SITE & UTILITY PLAN

1960 WEST 9640 SOUTH SOUTH JORDAN, UTAH

BDA MEC 24039 4/24/24 No. 525175 MIKE E. CARLTON 1" = 20' C201