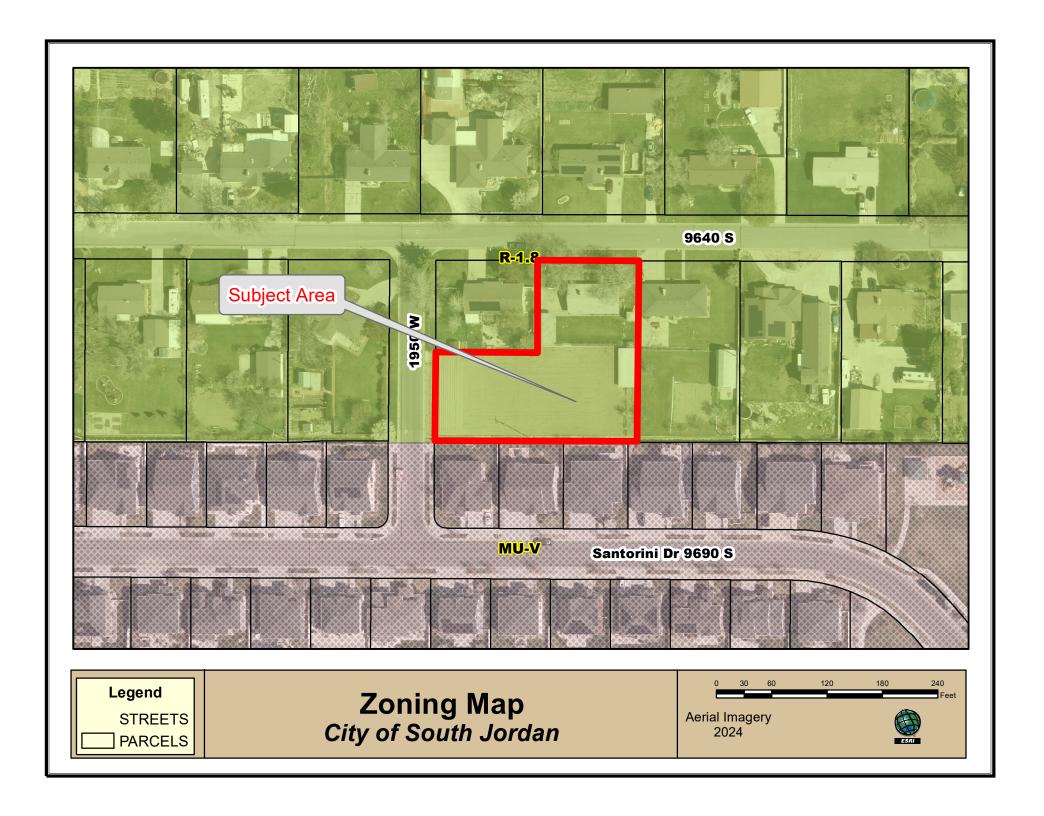

### **BACKGROUND:**

The applicant is requesting that the Planning Commission approve a proposed subdivision plat amendment to create one additional residential lot on property located at 1915 West 9640 South. The property is approximately ¾ acres and contains a single-family residence. The residence is accessed off 9640 South. This home will remain on the property. One of sheds on the property

will be removed to allow for a sewer connection to the proposed new lot. Other existing sheds will remain on the property.

The new lot will have frontage and access along 1960 West. A sewer connection will be made from 9640 South while a new water connection and water meter will be installed on 1960 West. 9640 South and 1960 West are streets built to old standards containing no high back curb or sidewalk. No improvements are proposed to be made to these streets with this project. However, a new decorative masonry wall will be installed along the eastern project boundary due to City Code requirements regarding farm animals.