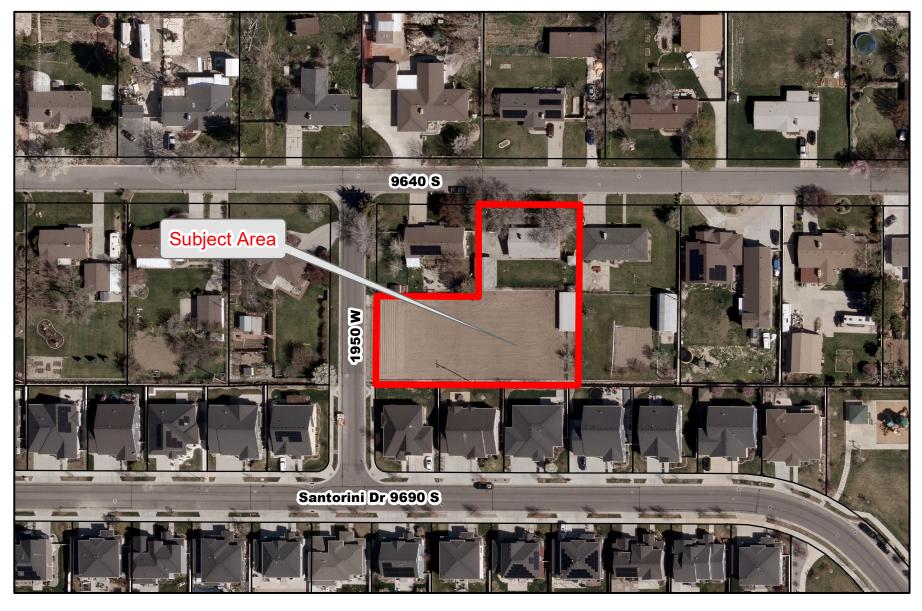

### **BACKGROUND:**

The applicant is requesting that the Planning Commission approve a proposed subdivision plat amendment to create one additional residential lot on property located at 1915 West 9640 South. The property is approximately ¾ acres and contains a single-family residence. The residence is accessed off 9640 South. This home will remain on the property. One of sheds on the property

will be removed to allow for a sewer connection to the proposed new lot. Other existing sheds will remain on the property.

The new lot will have frontage and access along 1960 West. A sewer connection will be made from 9640 South while a new water connection and water meter will be installed on 1960 West. 9640 South and 1960 West are streets built to old standards containing no high back curb or sidewalk. No improvements are proposed to be made to these streets with this project. However, a new decorative masonry wall will be installed along the eastern project boundary due to City Code requirements regarding farm animals.

Legend
STREETS
PARCELS

Aerial Map
City of South Jordan