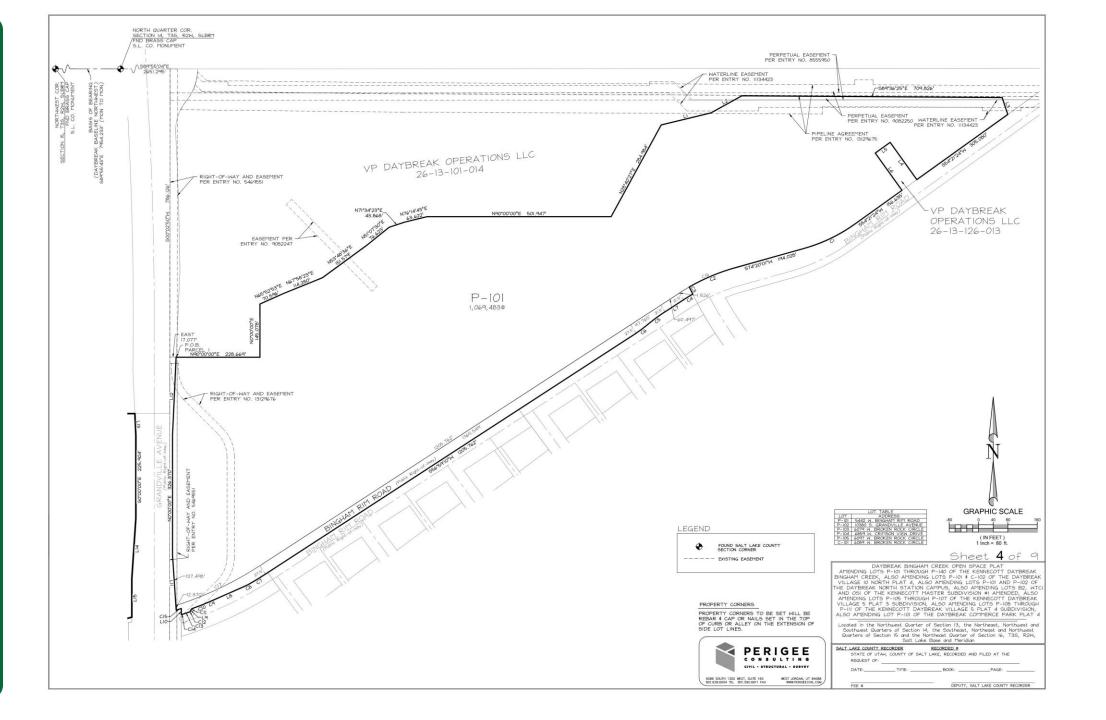

The above 54 lots will be combined to create five P-Lots and one C-lot. Lots P-101, P-102, P-104 and P-105 will be dedicated to the City of South Jordan with the recording of the plat as open space. Lots C-101 and P-103 will be retained by the current owner.

# **REPORT ANALYSIS**

The amendments proposed with this application cover 200.266 acres. Of that acreage, 180.015 acres will be dedicated to the City of South Jordan as open space. The remaining 20.25 acres will be retained by the current owner for other uses.