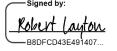

First and foremost, the City permitted a building to be constructed over the right of way in 1938. See Att. Hearing Exh. B. and B.1. This is itself evidence that the City did not believe the Schusman Avenue right of way belonged to the City at that time. It took over 80 years for someone at the City to claim otherwise.

We have scoured the available records and found a photo of the relevant building from 1940. See Att. Hearing Exh B. This photo clearly shows the building that today is the existing single-family home on the property. Att. Hearing Exh. B. I. There are trees immediately behind the building. Our consulting arborist avers that these trees are at least 40-60 years old, and hence, they germinated between 1880 and 1900. See Att. Hearing Exh C. Given this, there is a preponderance of evidence to support the argument that there was not a public right of way through this property, along the platted Schusman Avenue, between 1889 and 1895, since these trees would have interfered with such a road, which means that the area automatically vacated to the property owner. Undoubtedly, this is why the City allowed the property owner to build the structure in 1938. While not dispositive, there is also no evidence to the contrary, no evidence to suggest that the relevant area was cleared and used for public travel before the construction of the home in 1938.