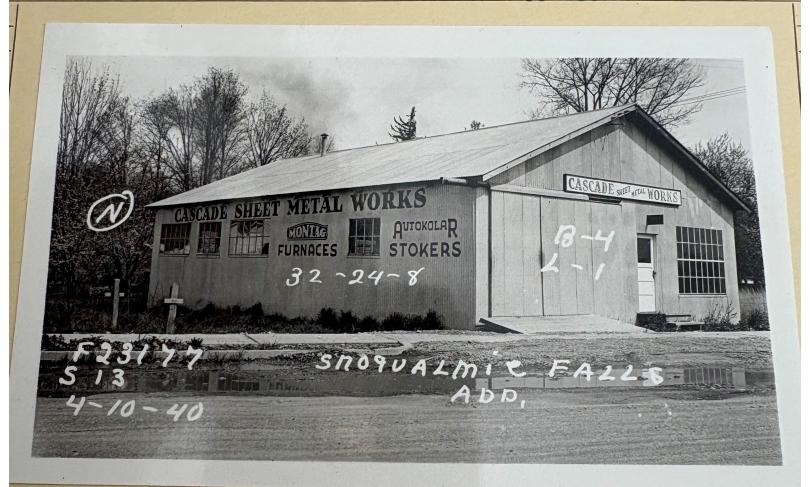

First and foremost, the City permitted a building to be constructed over the right of way in 1938. See Att. Hearing Exh. B. and B.1. This is itself evidence that the City did not believe the Schusman Avenue right of way belonged to the City at that time. It took over 80 years for someone at the City to claim otherwise.

We have scoured the available records and found a photo of the relevant building from 1940. See Att. Hearing Exh B. This photo clearly shows the building that today is the existing single-family home on the property. Att. Hearing Exh. B. I. There are trees immediately behind the building. Our consulting arborist avers that these trees are at least 40-60 years old, and hence, they germinated between 1880 and 1900. See Att. Hearing Exh C. Given this, there is a preponderance of evidence to support the argument that there was not a public right of way through this property, along the platted Schusman Avenue, between 1889 and 1895, since these trees would have interfered with such a road, which means that the area automatically vacated to the property owner. Undoubtedly, this is why the City allowed the property owner to build the structure in 1938. While not dispositive, there is also no evidence to the contrary, no evidence to suggest that the relevant area was cleared and used for public travel before the construction of the home in 1938.