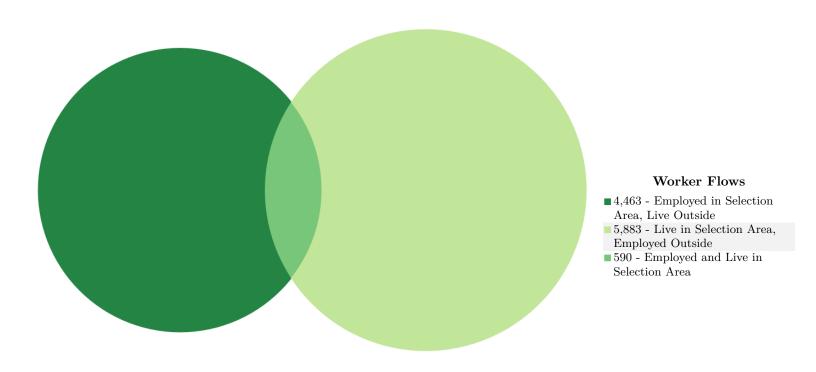

# Inflow/Outflow Counts of All Jobs for Selection Area in 2019 All Workers

|                                                   | 20    | 19    |
|---------------------------------------------------|-------|-------|
| Worker Totals and Flows                           | Count | Share |
| Employed in the Selection Area                    | 5,053 | 100.0 |
| Employed in the Selection Area but Living Outside | 4,463 | 88.3  |
| Employed and Living in the Selection Area         | 590   | 11.7  |
|                                                   |       |       |
| Living in the Selection Area                      | 6,473 | 100.0 |
| Living in the Selection Area but Employed Outside | 5,883 | 90.9  |
| Living and Employed in the Selection Area         | 590   | 9.1   |
|                                                   |       |       |