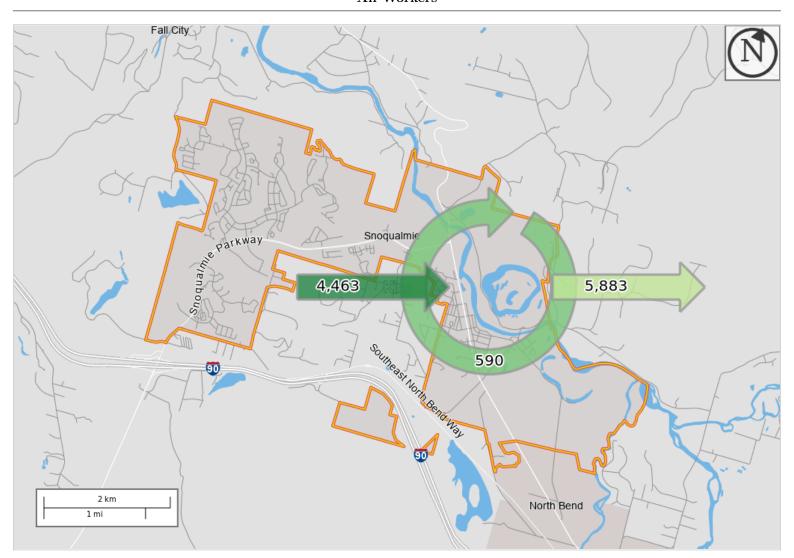

## Inflow/Outflow Report

All Jobs for All Workers in 2019

Created by the U.S. Census Bureau's OnTheMap https://onthemap.ces.census.gov on 10/05/2022

# Inflow/Outflow Counts of All Jobs for Selection Area in 2019 All Workers

### Map Legend

### **Selection Areas**

★ Analysis Selection

### Inflow/Outflow

- → Employed and Live in Selection Area
- Employed in Selection Area, Live
- Outside
- Live in Selection Area, Employed

Outside

Note: Overlay arrows do not indicate directionality of worker flow between home and employment locations.

# Inflow/Outflow Counts of All Jobs for Selection Area in 2019 All Workers

|                                                   | 20    | 19    |
|---------------------------------------------------|-------|-------|
| Worker Totals and Flows                           | Count | Share |
| Employed in the Selection Area                    | 5,053 | 100.0 |
| Employed in the Selection Area but Living Outside | 4,463 | 88.3  |
| Employed and Living in the Selection Area         | 590   | 11.7  |
|                                                   |       |       |
| Living in the Selection Area                      | 6,473 | 100.0 |
| Living in the Selection Area but Employed Outside | 5,883 | 90.9  |
| Living and Employed in the Selection Area         | 590   | 9.1   |
|                                                   |       |       |