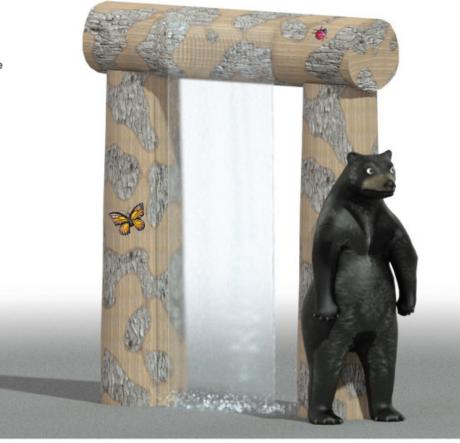

#### Log Falls with Standing Bear

#### Design Details #362\_1169883-01-02

Based on Aqua Falls
Approximately 8' W x 30" x 9' in height
Life-size GFRC Standing Bear - Bolts up to vertical log
Includes squirrel, butterfly, dragonfly and lady bugs

#### **Construction Details**

Built with stainless steel tubing and rod Stainless steel 18 gauge expanded metal Coated with 1" sprayed (GFRC) sculptural concrete Painted with clear coat

Actual LSI GFRC sculptures -Reference pictures only