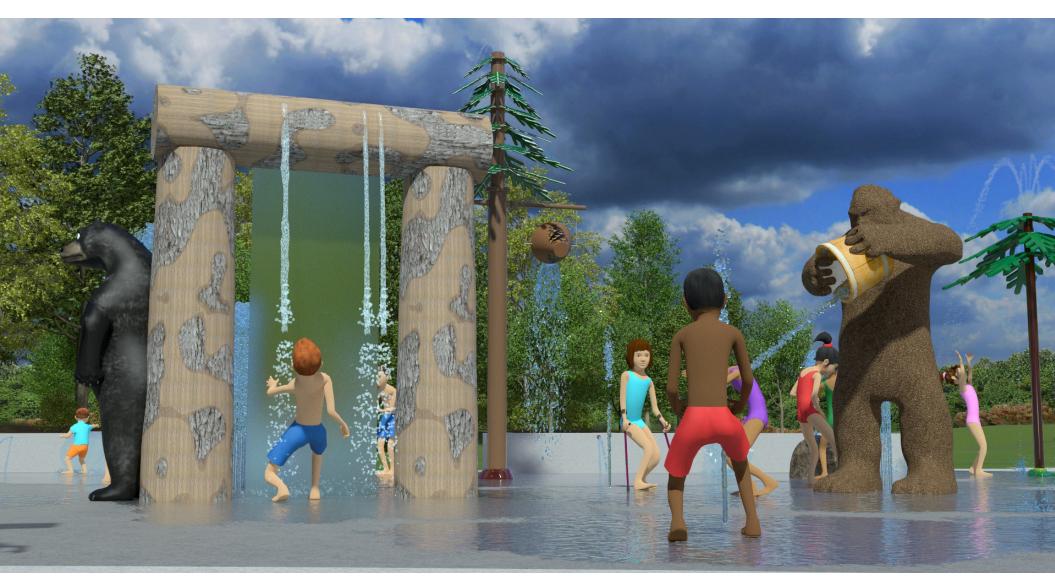

#### Log Falls with Standing Bear

#### Design Details #362\_1169883-01-02

Based on Aqua Falls
Approximately 8' W x 30" x 9' in height
Life-size GFRC Standing Bear - Bolts up to vertical log
Includes squirrel, butterfly, dragonfly and lady bugs

#### **Construction Details**

Built with stainless steel tubing and rod Stainless steel 18 gauge expanded metal Coated with 1" sprayed (GFRC) sculptural concrete Painted with clear coat

Actual LSI GFRC sculptures -Reference pictures only

### **Bigfoot**

Design Details #1169236-01-02

Approximately 4' L x 3' W x 8' H
GFRC Sasquatch with wooden bucket on earthy base

#### **Construction Details**

Built with welded stainless steel plate and rod 18 gauge expanded stainless steel mesh Coated with 1\* sprayed (GFRC) sculptural concrete Painted with concrete paint / stain and clear coat