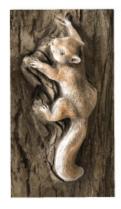

#### Design Details #362\_1169883-01-02

Based on Aqua Falls
Approximately 8' W x 30" x 9' in height
Life-size GFRC Standing Bear - Bolts up to vertical log
Includes squirrel, butterfly, dragonfly and lady bugs