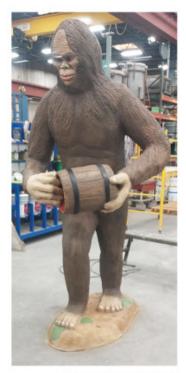

### **Bigfoot**

Design Details #1169236-01-02

Approximately 4' L x 3' W x 8' H
GFRC Sasquatch with wooden bucket on earthy base

Reference pictures only

Conceptual design only and is subject to possible changes