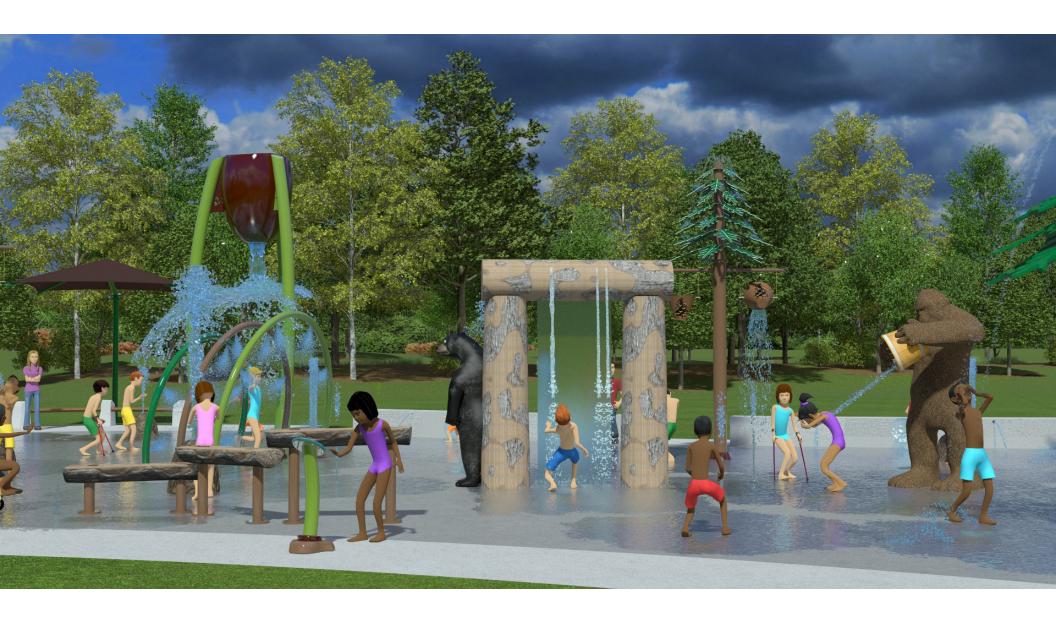

#### Log Falls with Standing Bear

#### Design Details #362\_1169883-01-02

Based on Aqua Falls
Approximately 8' W x 30" x 9' in height
Life-size GFRC Standing Bear - Bolts up to vertical log
Includes squirrel, butterfly, dragonfly and lady bugs

#### **Construction Details**

Built with stainless steel tubing and rod Stainless steel 18 gauge expanded metal Coated with 1" sprayed (GFRC) sculptural concrete Painted with clear coat

Actual LSI GFRC sculptures -Reference pictures only