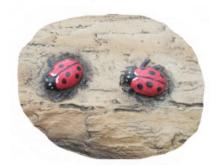

#### Design Details #362\_1169883-01-02

Based on Aqua Falls
Approximately 8' W x 30" x 9' in height
Life-size GFRC Standing Bear - Bolts up to vertical log
Includes squirrel, butterfly, dragonfly and lady bugs