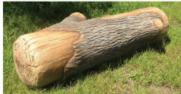

#### Design Details #362\_1169883-01-02

Based on Aqua Falls
Approximately 8' W x 30" x 9' in height
Life-size GFRC Standing Bear - Bolts up to vertical log
Includes squirrel, butterfly, dragonfly and lady bugs