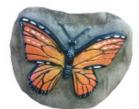

#### Design Details #362\_1169883-01-02

Based on Aqua Falls
Approximately 8' W x 30" x 9' in height
Life-size GFRC Standing Bear - Bolts up to vertical log
Includes squirrel, butterfly, dragonfly and lady bugs