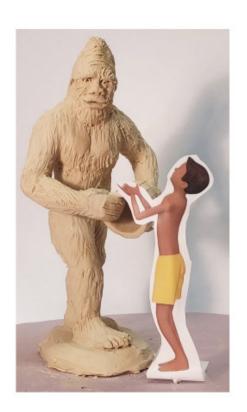

### **Bigfoot**

Design Details #1169236-01-02

Approximately 4' L x 3' W x 8' H
GFRC Sasquatch with wooden bucket on earthy base