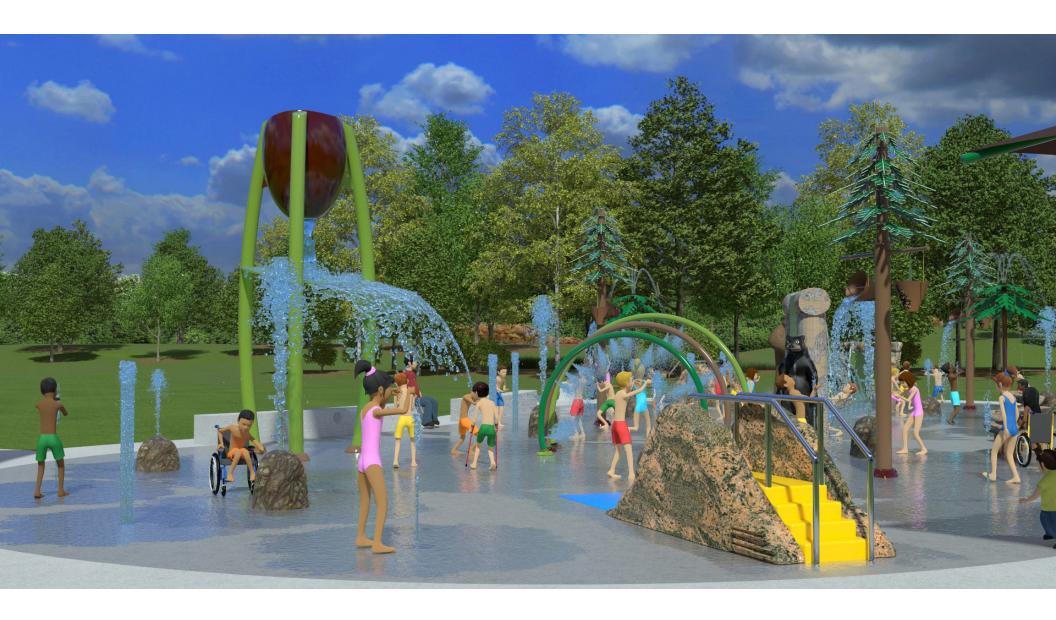

### **Bigfoot**

Design Details #1169236-01-02

Approximately 4' L x 3' W x 8' H
GFRC Sasquatch with wooden bucket on earthy base

#### **Construction Details**

Built with welded stainless steel plate and rod 18 gauge expanded stainless steel mesh Coated with 1\* sprayed (GFRC) sculptural concrete Painted with concrete paint / stain and clear coat