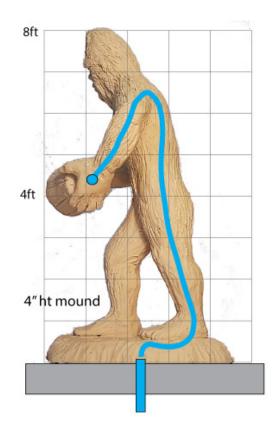

### **Bigfoot**

Design Details #1169236-01-02

Approximately 4' L x 3' W x 8' H
GFRC Sasquatch with wooden bucket on earthy base

#### **Construction Details**

Built with welded stainless steel plate and rod 18 gauge expanded stainless steel mesh Coated with 1\* sprayed (GFRC) sculptural concrete Painted with concrete paint / stain and clear coat