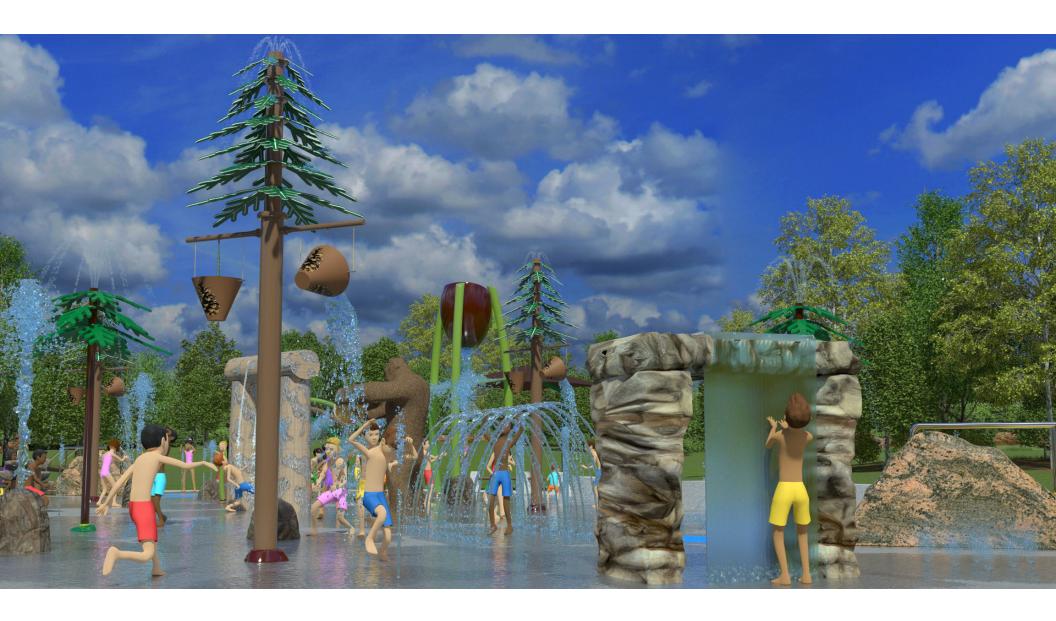

### **Snoqualmie Falls**

Design# 1168696-01-04 7/14/2023

### **Snoqualmie Falls**

Design# 1168696-01-03 12/15/2022

### **Bigfoot**

Design Details #1169236-01-02

Approximately 4' L x 3' W x 8' H
GFRC Sasquatch with wooden bucket on earthy base