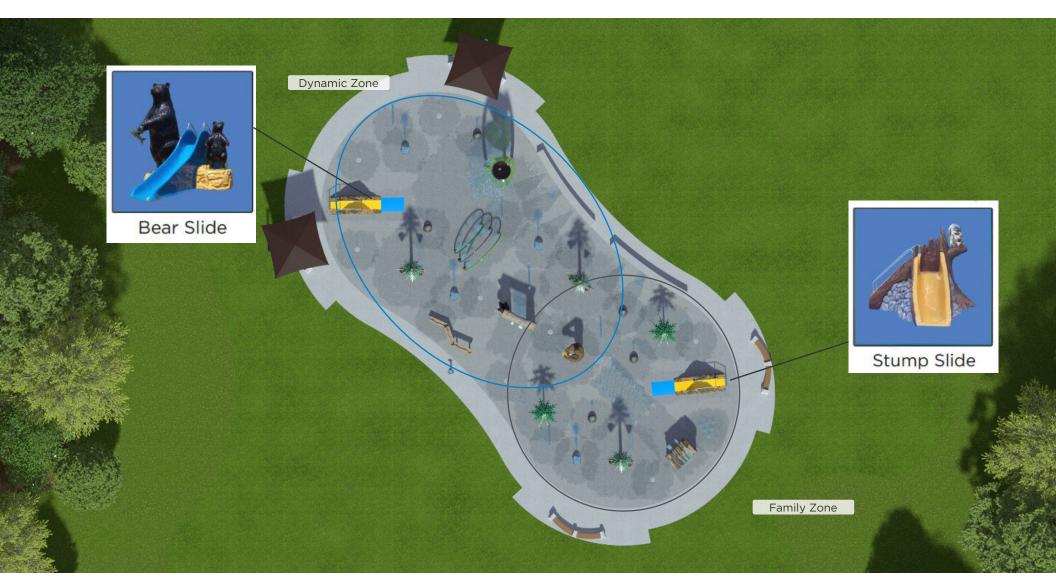

952.445.5135 | 877.632.0503 aquatix.playlsi.com

\*Custom GFRC features shown on splash pad for reference. Refer to pages 12 and 13 for details.

\*3D Rock slides shown on splash pad for reference. Refer to "Stump Slide" and "Bear Slide" for actual feature.