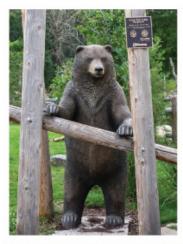

#### Log Falls with Standing Bear

#### Design Details #362\_1169883-01-02

Based on Aqua Falls
Approximately 8' W x 30" x 9' in height
Life-size GFRC Standing Bear - Bolts up to vertical log
Includes squirrel, butterfly, dragonfly and lady bugs

#### **Construction Details**

Built with stainless steel tubing and rod Stainless steel 18 gauge expanded metal Coated with 1" sprayed (GFRC) sculptural concrete Painted with clear coat

Actual LSI GFRC sculptures -Reference pictures only