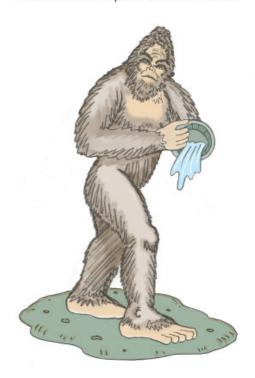

### **Bigfoot**

Design Details #1169236-01-02

Approximately 4' L x 3' W x 8' H
GFRC Sasquatch with wooden bucket on earthy base

#### **Construction Details**

Built with welded stainless steel plate and rod 18 gauge expanded stainless steel mesh Coated with 1\* sprayed (GFRC) sculptural concrete Painted with concrete paint / stain and clear coat