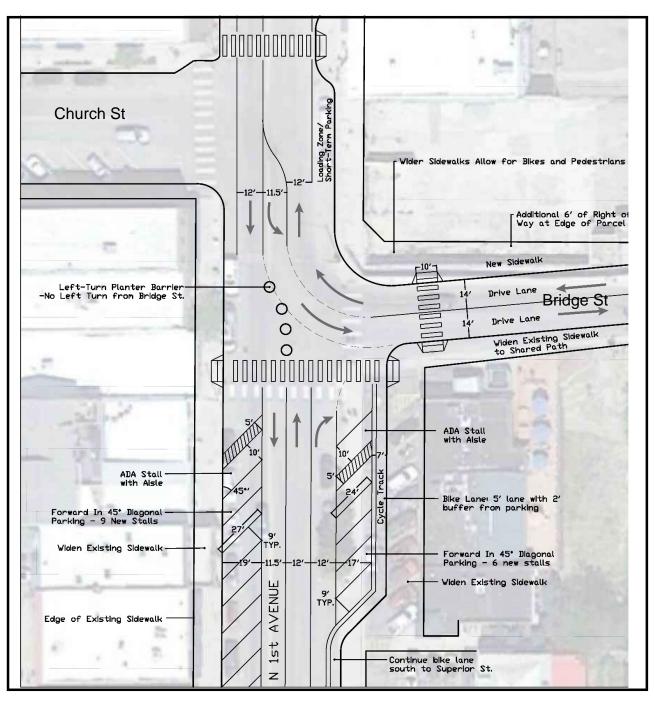

## MTMP - Short Term Concept at Bridge/ First

Downtown Design Competition - Concept at Bridge/ First

#### Intersections:

- Bridge/First:
- Short term: 3 vehicular lanes; no left from Bridge St to First Ave
- Long term: 2 vehicular lanes; no north/south bound through vehicular access
- Pine/First: Traffic Signal Warranted in future
- Superior/First: Traffic Signal Warranted in future

Cyclist: Cycle track on east side of first