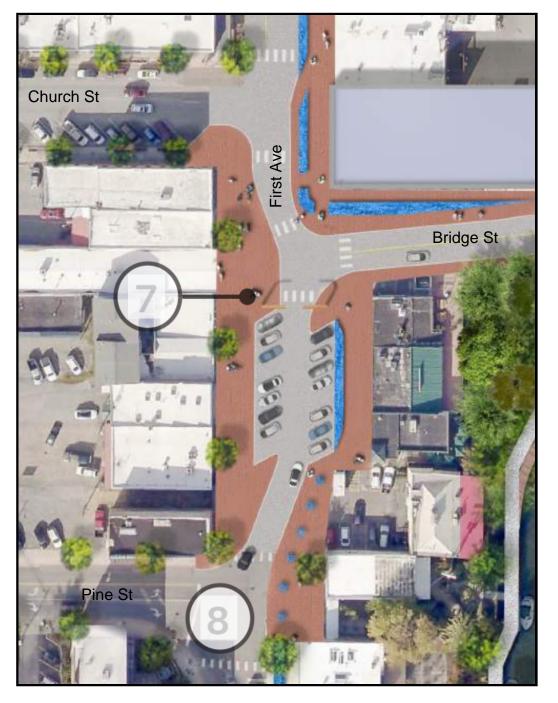

## MTMP - Short Term Concept at Bridge/ First

Downtown Design Competition - Concept at Bridge/ First

### Intersections:

- Bridge/First: 2 vehicular lanes; full access
- Pine/First: Traffic Signal Warranted in future
- Superior/First: Traffic Circle Cyclist: Multi-use pathway

Other: First Avenue Gateway Concept; Blue Necklace