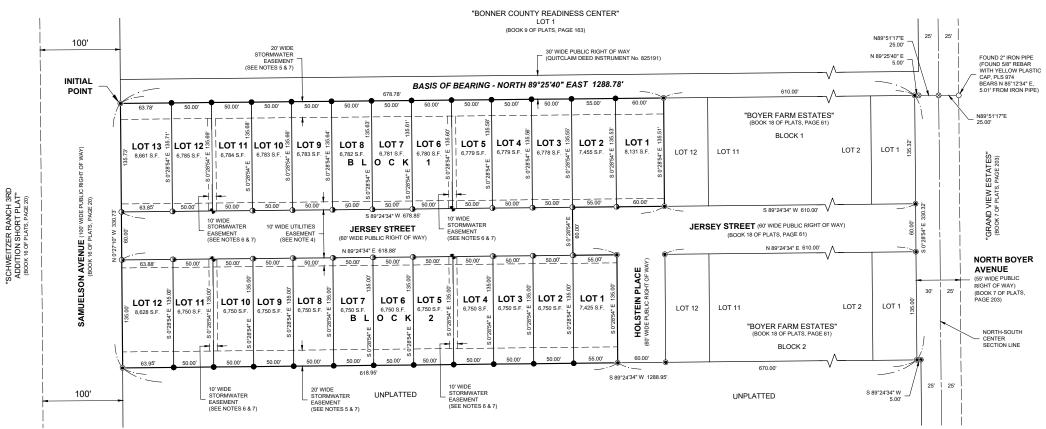

### REPLAT OF LOT 1, BLOCK 3 OF BOYER FARM ESTATES

SECTION 10, TWP. 57N., RNG. 2W., BOISE MERIDIAN, CITY OF SANDPOINT, BONNER COUNTY, IDAHO

## OWNER'S CERTIFICATE THIS IS TO CERTIFY THAT CAROUSEL HOLDINGS, LLC, A WASHINGTON LIMITED LIABILITY COMPANY IS THE RECORD OWNER OF THE REAL PROPERTY DESCRIBED IN THIS CERTIFICATE AND HAS CAUSED THE SAME TO BE DIVIDED INTO LOTS TO BE KNOWN AS "REPLAT OF LOT 1, BLOCK 3 OF BOYER FARM ESTATES," LOCATED IN A PORTION OF SECTION 10, TOWNSHIP 57 NORTH, RANGE 2 WEST, BOISE MERIDIAN, BONNER COUNTY, IDAHO, AND BEING MORE PARTICULARLY DESCRIBED AS FOLLOWS: LOT 1, BLOCK 3 OF "BOYER FARM ESTATES." JERSEY STREET IS HEREBY DEDICATED TO THE CITY OF SANDPOINT FOR PUBLIC RIGHT OF WAY, AS SHOWN HEREON.

THE 10 FEET WIDE UTILITIES EASEMENTS ARE HEREBY GRANTED TO THE UTILITY PROVIDERS OF THIS PLAT AS SHOWN HEREON.

THE 20 FEET WIDE STORMWATER EASEMENTS ARE HEREBY GRANTED TO THE LOT OWNERS OF THIS PLAT, AS SHOWN HEREON.

THE 10 FEET WIDE STORMWATER EASEMENTS, 5 FEET ON EITHER SIDE OF THE PROPERTY LINE, ARE HEREBY GRANTED TO THE LOT OWNERS OF THIS PLAT, AS SHOWN HEREON.

| KELLY CARROLL, EXECUTOR |  |
|-------------------------|--|
| CAROLISEL HOLDINGS LLC  |  |

### LEGEND

- .... SET 5/8" x 24" REBAR WITH ORANGE PLASTIC CAP, PLS 17407
- .... SET 5/8" X 24" REBAR WITH ORANGE PLASTIC CAP, WITNESS CORNER, PLS 17407 (WITNESS CORNER SET BEHIND SIDEWALK, 0.50' FROM LOT CORNER)
- .... SET 5/8" X 24" REBAR WITH ORANGE PLASTIC CAP, WITNESS CORNER, PLS 17407 (WITNESS CORNER SET BEHIND DRAINAGE STRUCTURE, 2.00' FROM LOT CORNER)
- .... FOUND 5/8" REBAR WITH ORANGE PLASTIC CAP. PLS 17407
- .... FOUND MONUMENT AS NOTED
- .... FOUND 5/8" REBAR, NO CAP

### **REFERENCES**

(PER RECORDS OF BONNER COUNTY, IDAHO UNLESS OTHERWISE NOTED)

- THE PLAT "BOYER FARM ESTATES," RECORDED IN BOOK 18 OF PLATS,
- PAGE 61.
  2. THE PLAT "SCHWEITZER RANCH 3RD ADDITION SHORT PLAT",
- RECORDED IN BOOK 16 OF PLATS, PAGE 20.

  THE PLAT "BONNER COUNTY READINESS CENTER," RECORDED IN BOOK 9 OF PLATS, PAGE 163.
- 9 OF PLATS, PAGE 103.

  4. THE PLAT "GRAND VIEW ESTATES," RECORDED IN BOOK 7 OF PLATS, PAGE 203.

### **NOTES**

- WATER IS PROVIDED BY THE CITY OF SANDPOINT.
- SEWAGE DISPOSAL PROVIDED BY THE CITY OF SANDPOINT
- 2. SEWAGE DISPOSAL PROVIDED BY THE CITY OF SANDPOINT.

  3. SUBJECT TO BOYER AVENUE RIGHT OF WAY DEED (INSTRUMENT 17014, RECORDS OF BONNER COUNTY, IDAHO).

  4. A 10 FEET WIDE UTILITIES EASEMENT IS HEREBY GRANTED TO THE
- UTILITY PROVIDERS OF THIS PLAT, AS SHOWN HEREON.

  5. A 20 FEET WIDE STORMWATER EASEMENT IS HEREBY GRANTED TO THE LOT OWNERS OF THIS PLAT, AS SHOWN HEREON.
- 6. A 10 FEET WIDE STORMWATER EASEMENT, 5 FEET ON EITHER SIDE OF THE PROPERTY LINE, IS HEREBY GRANTED TO THE LOT OWNERS OF THIS PLAT, AS SHOWN HEREON.
- THE LOT OWNERS OF THIS PLAT SHALL BE RESPONSIBLE FOR MAINTENANCE AND REPAIRS OF THE STORMWATER FACILITIES WITHIN THE PORTION OF STORMWATER EASEMENT THAT IS LOCATED ON THEIR LOT, AS SHOWN HEREON. SAID LOT OWNERS SHALL ENSURE CONTINUOUS COMPLIANCE WITH THE APPROVED STORMWATER RECORD DRAWINGS PREPARED BY SCOTT BROWN, P.E., DATED FEBRUARY 5, 2025 AND SHALL NOT FILL IN OR MODIFY THE
- STORMWATER SWALES OR FACILITIES.

  NO DRIVEWAY ACCESS IS PERMITTED ONTO SAMUELSON AVENUE FROM
  LOT 13, BLOCK 1 AND LOT 12, BLOCK 2, AS SHOWN HEREON.

### BASIS OF BEARING

THE BASIS OF BEARING OF THIS PLAT IS THE NORTH BOUNDARY LINE OF BOYER FARM ESTATES, RECORDED IN BOOK 18 OF PLATS, PAGE 61, AS MEASURED BETWEEN THE FOUND NORTHWEST CORNER AND THE FOUND NORTHEAST CORNER OF SAID PLAT; SAID LINE BEARS