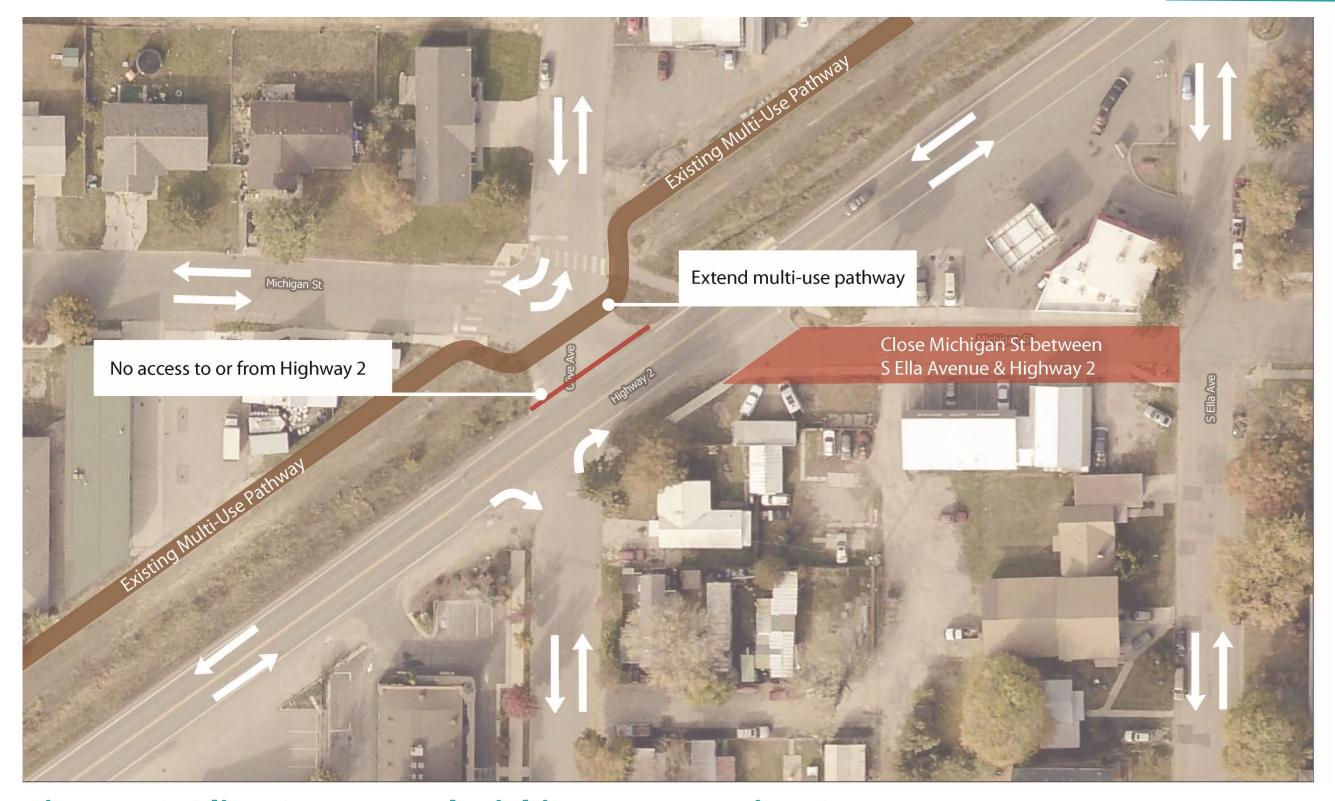

Figure 28 Ontario Street/Highway 2 (US-2) Concept

Figure 29 Division Avenue/Highway 2 (US-2) Concept

Figure 30 Olive Avenue and Michigan Intersection Concept

Figure 31 Ella Avenue and Highway 2 (US-2) Concept