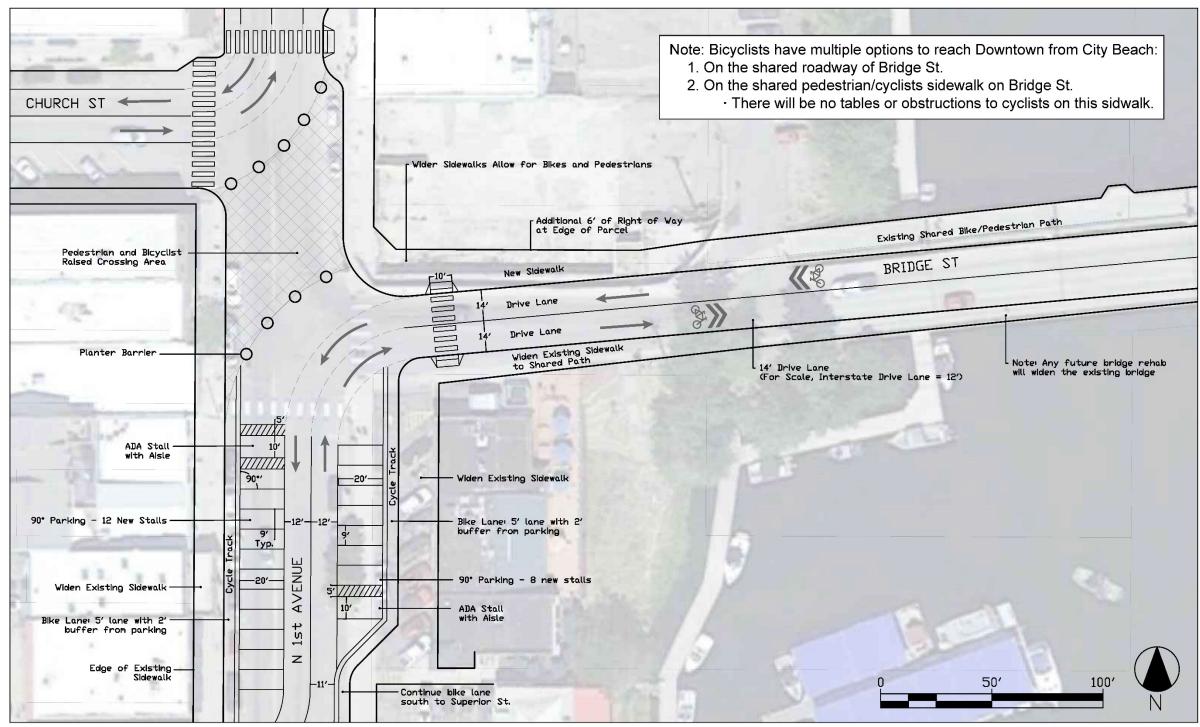

### Figure 25 First and Bridge/Church Long Term Concept Alternative

Long Term Concept

New Pedestrian Plaza on N First Avenue

Figure 26 Overview of Highway 2 (US-2) Concepts

Figure 27 Overview of Corridor Improvements