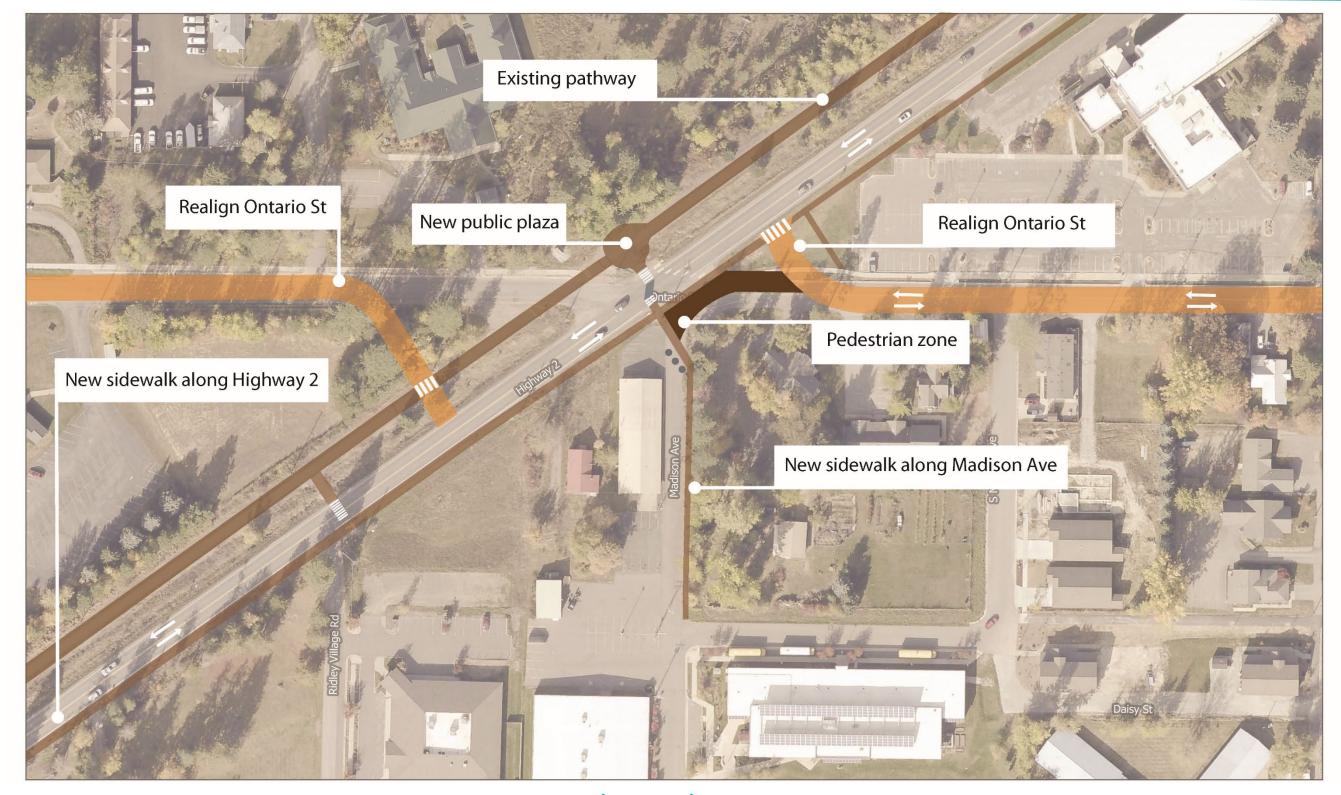

Figure 28 Ontario Street/Highway 2 (US-2) Concept

Figure 29 Division Avenue/Highway 2 (US-2) Concept

Figure 30 Olive Avenue and Michigan Intersection Concept

Figure 31 Ella Avenue and Highway 2 (US-2) Concept