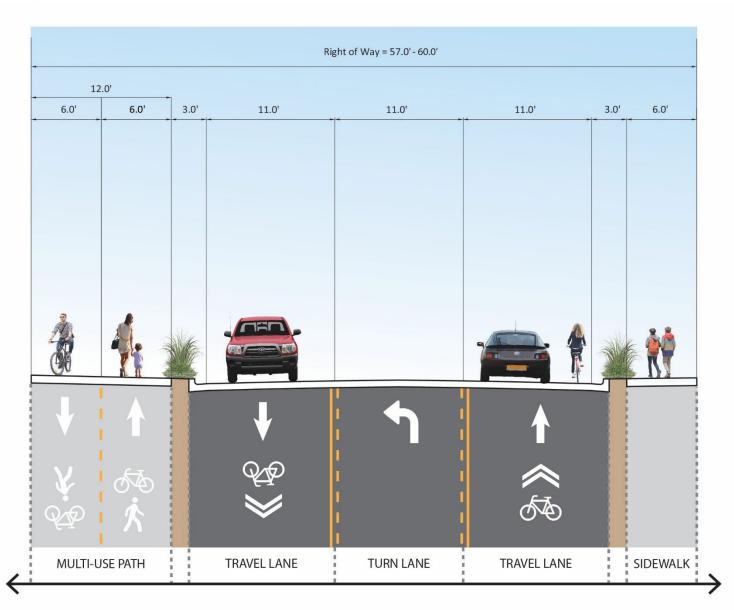

### Figure 19 Proposed Division Avenue Cross Section at Intersection Location

Figure 20 Proposed Baldy Mountain Road Extension