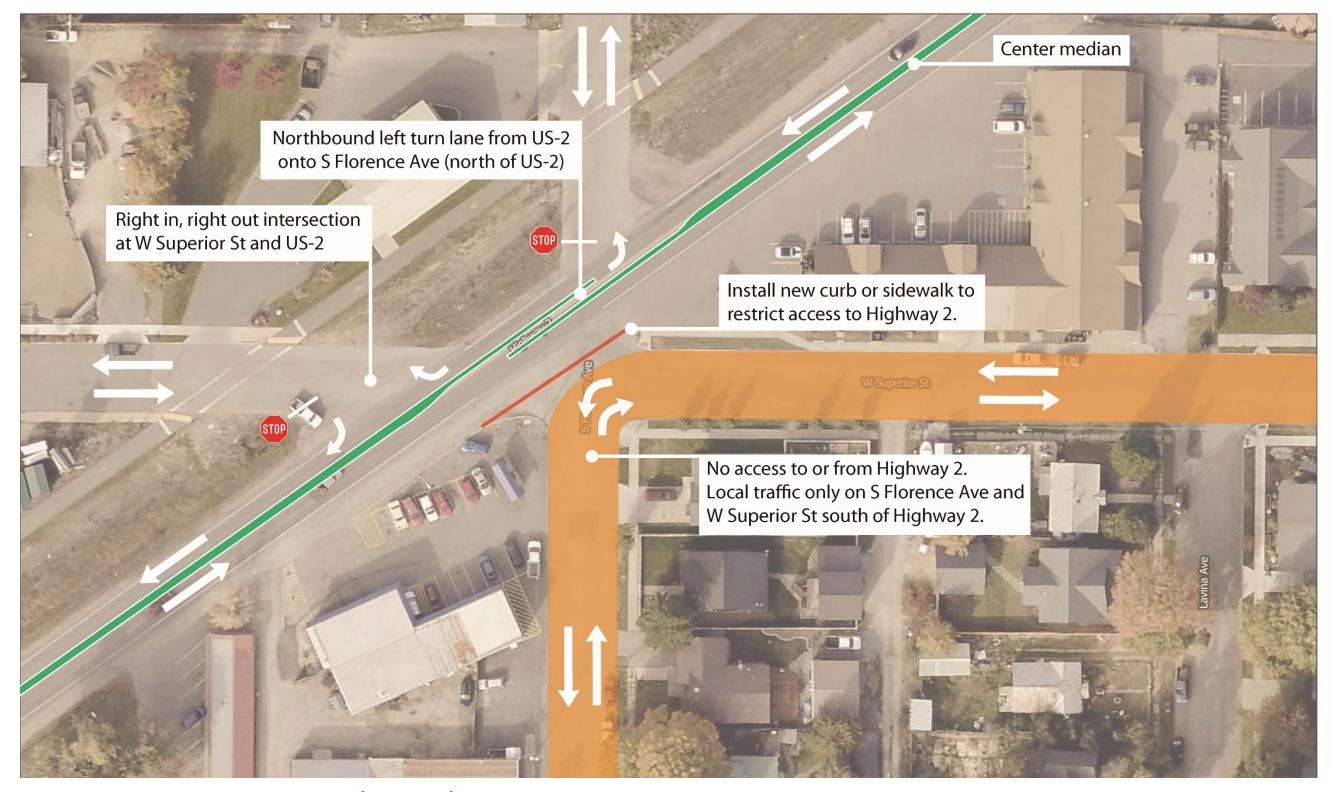

Figure 32 Marion Avenue and Highway 2 (US-2) Concept

Figure 33 Highway 2 (US-2) Concept and S. Florence Avenue Intersection Concept