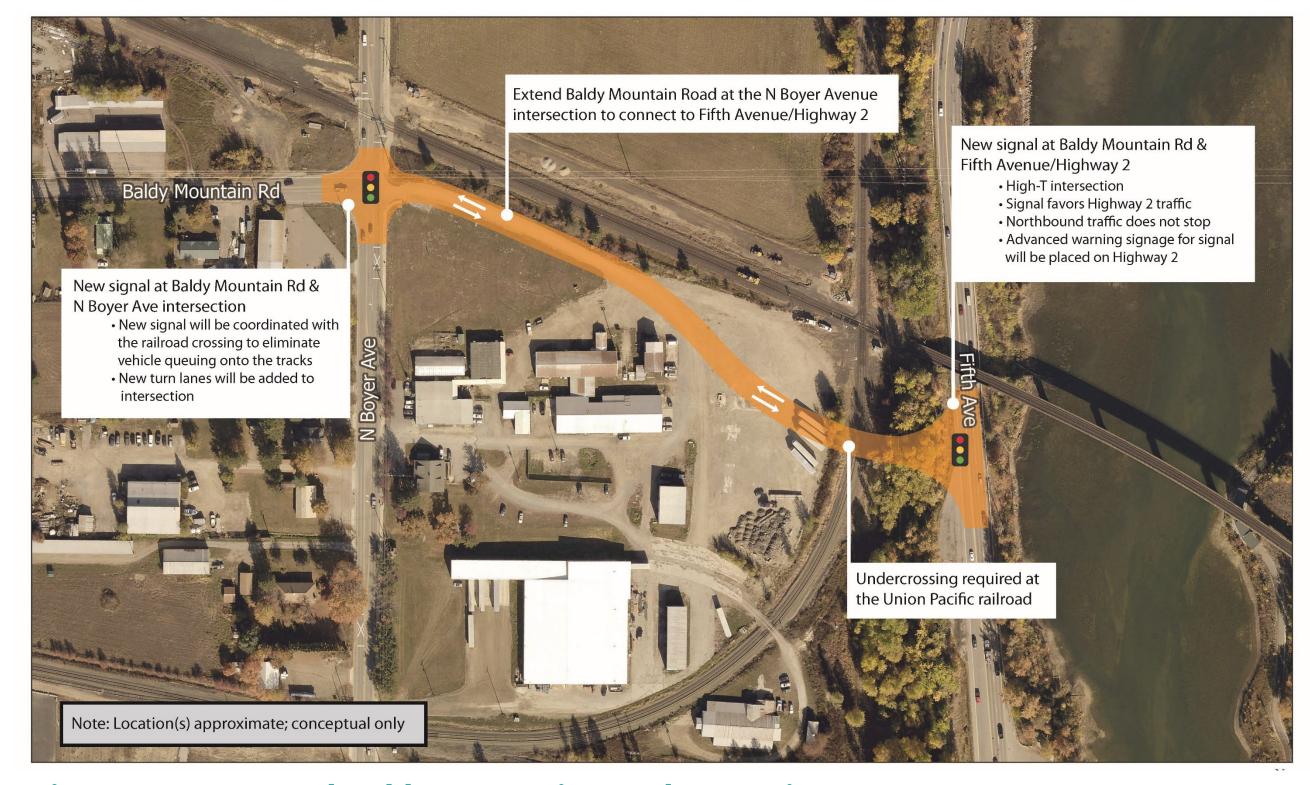

### Figure 19 Proposed Division Avenue Cross Section at Intersection Location

Figure 20 Proposed Baldy Mountain Road Extension