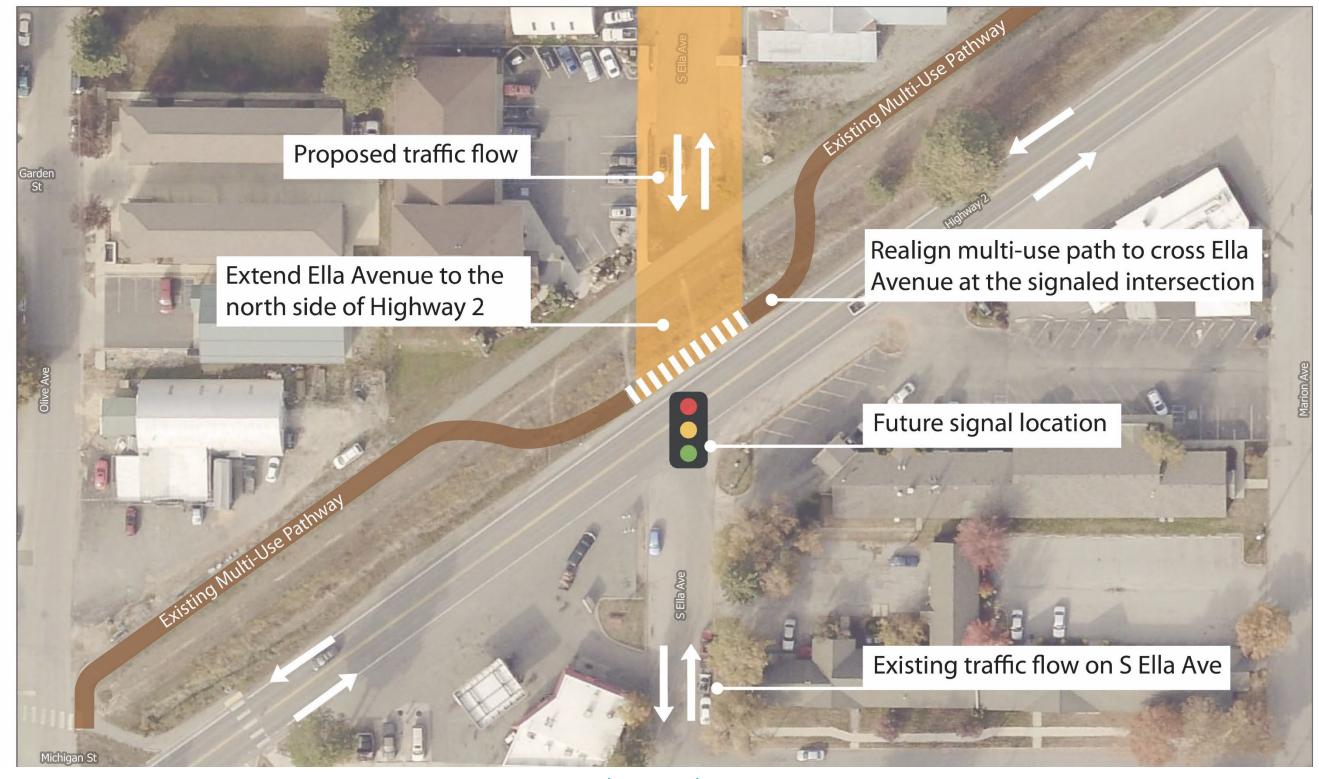

Figure 28 Ontario Street/Highway 2 (US-2) Concept

Figure 29 Division Avenue/Highway 2 (US-2) Concept

Figure 30 Olive Avenue and Michigan Intersection Concept

Figure 31 Ella Avenue and Highway 2 (US-2) Concept