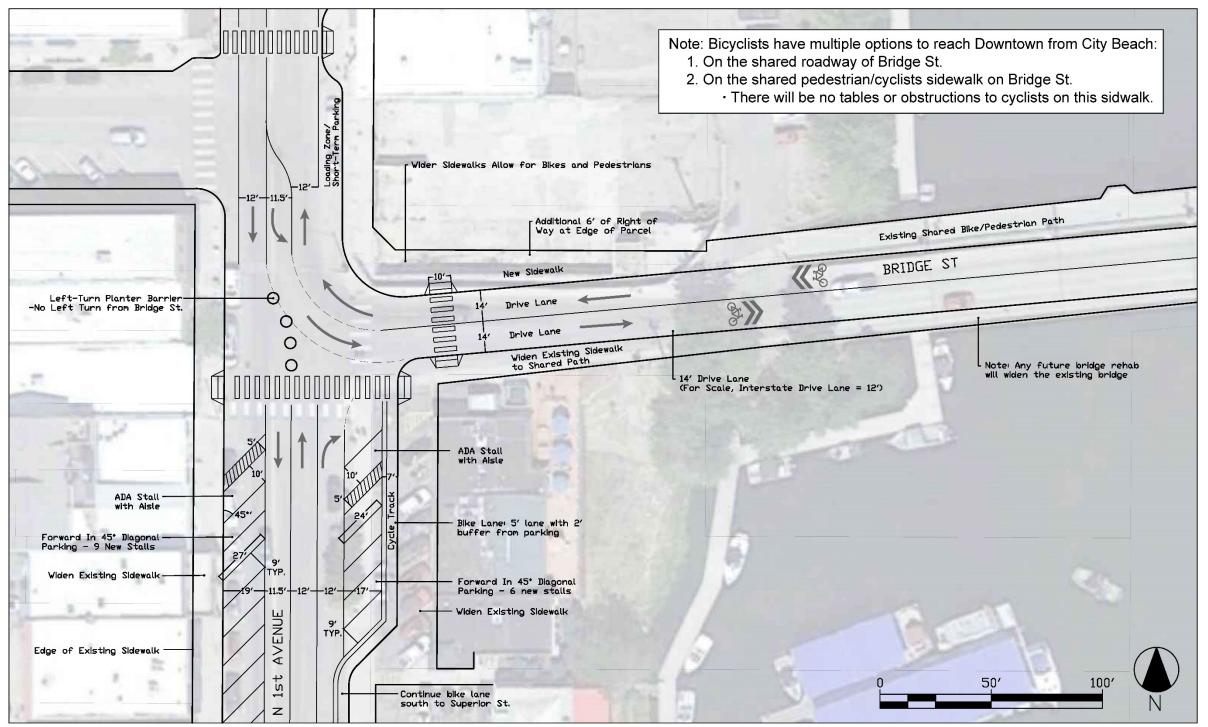

### Figure 24 First and Bridge/Church Short Term Concept Alternative

#### **Short Term Concept**

Planters Restrict Left Turns from Bridge St to N First Avenue