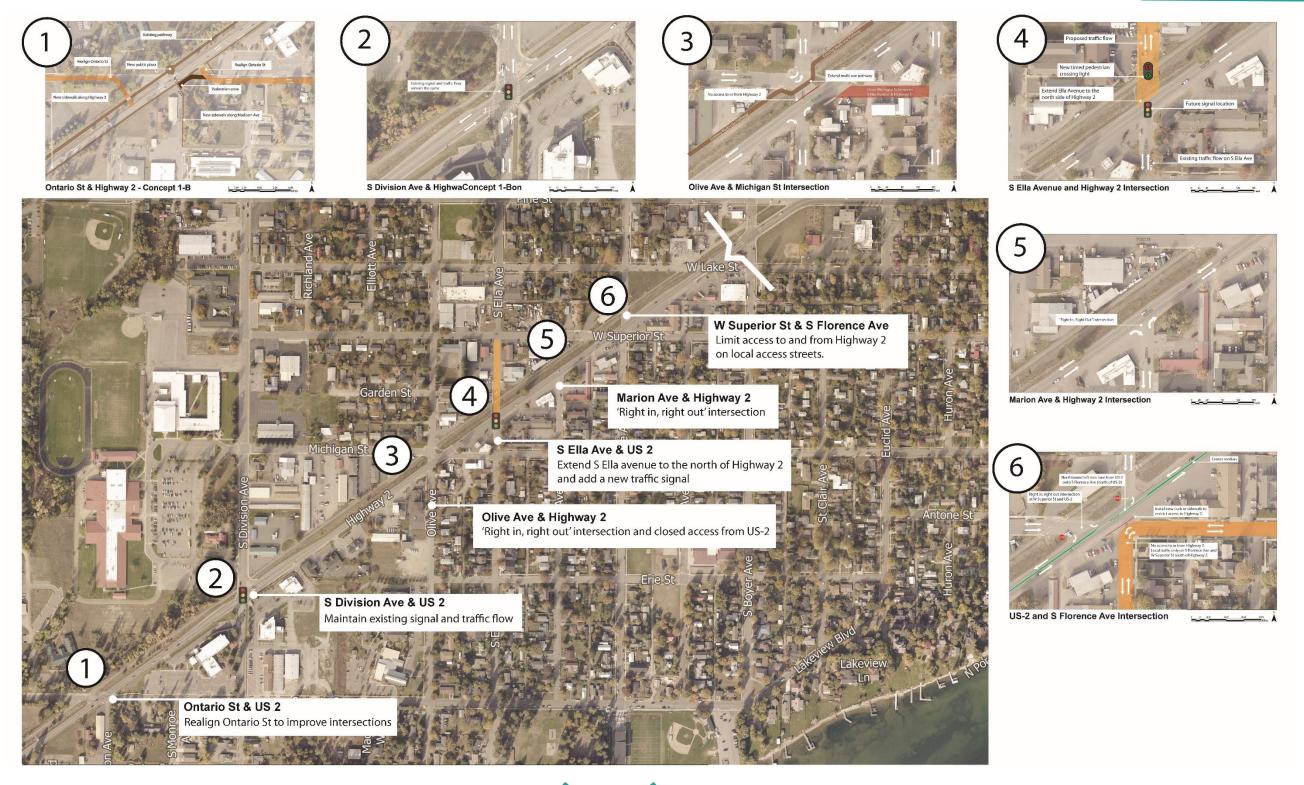

### Figure 25 First and Bridge/Church Long Term Concept Alternative

Long Term Concept

New Pedestrian Plaza on N First Avenue

Figure 26 Overview of Highway 2 (US-2) Concepts

Figure 27 Overview of Corridor Improvements

Figure 28 Ontario Street/Highway 2 (US-2) Concept

Figure 29 Division Avenue/Highway 2 (US-2) Concept

Figure 30 Olive Avenue and Michigan Intersection Concept

Figure 31 Ella Avenue and Highway 2 (US-2) Concept

Figure 32 Marion Avenue and Highway 2 (US-2) Concept

Figure 33 Highway 2 (US-2) Concept and S. Florence Avenue Intersection Concept