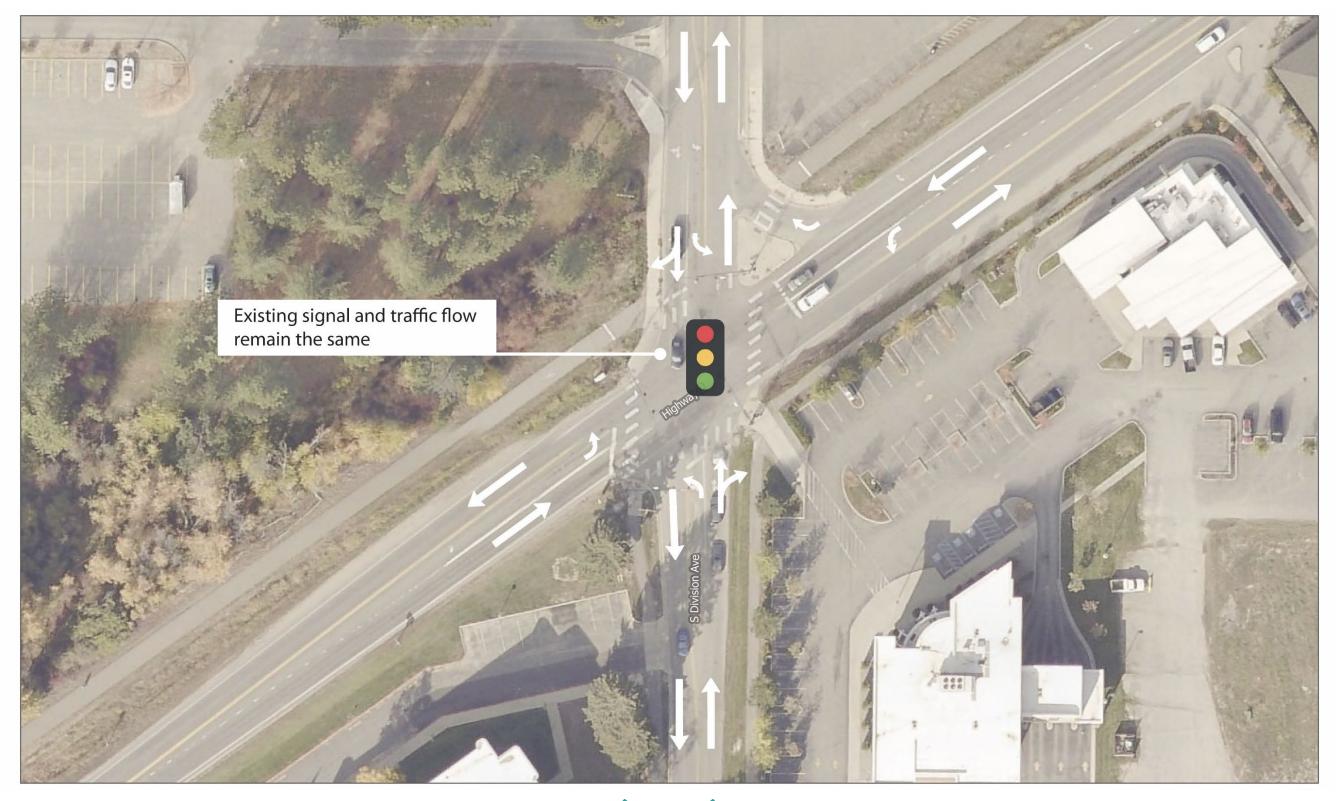

Figure 28 Ontario Street/Highway 2 (US-2) Concept

Figure 29 Division Avenue/Highway 2 (US-2) Concept

Figure 30 Olive Avenue and Michigan Intersection Concept

Figure 31 Ella Avenue and Highway 2 (US-2) Concept