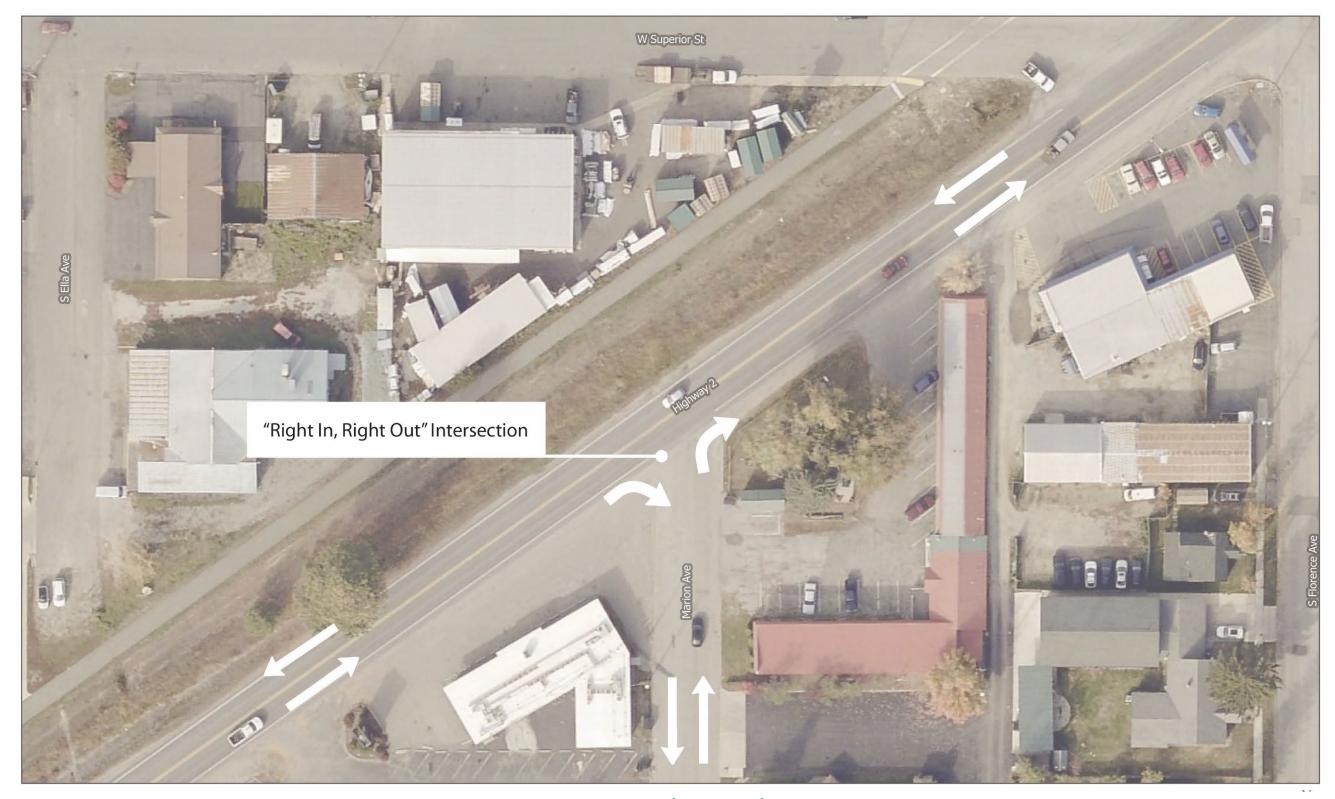

Figure 32 Marion Avenue and Highway 2 (US-2) Concept

Figure 33 Highway 2 (US-2) Concept and S. Florence Avenue Intersection Concept