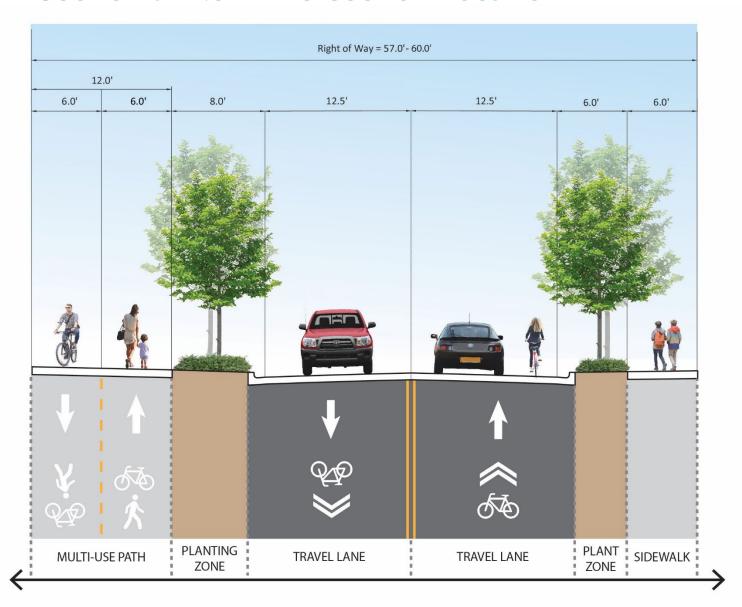

### Figure 18 Proposed Division Avenue Cross Section at Non-Intersection Location