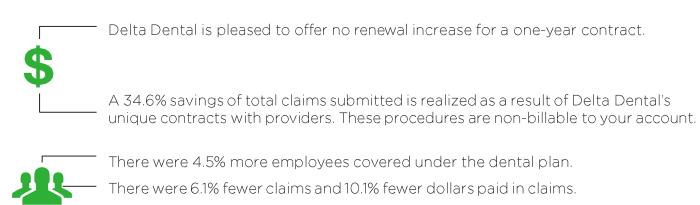

We've completed our renewal analysis and have determined that the City of Sandpoint warrants no increase to the current \$9.36 per employee per month Administration Rate for a one-year contract. Assuming no change in plan design, the rate for the contract period January 1, 2025, through December 31, 2025, will remain:

Administrative Rate: \$9.36 per employee per month

Over the past 12 months, City of Sandpoint has enjoyed a savings of 34.6%, or \$57,301, of the total amount of claims submitted, as a result of working with Delta Dental of Idaho. To learn about your contractual savings with Delta Dental of Idaho, please review the enclosed Cost Management Savings Report.

## Executive Summary using a 12-month comparison

- The cost-per-subscriber decreased 13.9% to \$63.57.

- Oral surgery and periodontia have the highest increase in utilization.

### City of Sandpoint

Delta Dental Group No. 0764

For Period: 07-2022 to 06-2023

07-2023 to 06-2024

|        | Subscribe | rs    |         | Administrative In | ncome      |         | NO. Claims |       |         | Paid Claims |             |         | Cost/Cla | aim      |         | Cost/Sub | scriber  |         |
|--------|-----------|-------|---------|-------------------|------------|---------|------------|-------|---------|-------------|-------------|---------|----------|----------|---------|----------|----------|---------|
| Month  | 22/23     | 23/24 | % Diff. | 22/23             | 23/24      | % Diff. | 22/23      | 23/24 | % Diff. | 22/23       | 23/24       | % Diff. | 22/23    | 23/24    | % Diff. | 22/23    | 23/24    | % Diff. |
| Jul    | 81        | 86    | 6.2%    | \$721.71          | \$781.74   | 8.3%    | 23         | 48    | 108.7%  | \$5,472.00  | \$6,684.30  | 22.2%   | \$237.91 | \$139.26 | -41.5%  | \$67.56  | \$77.72  | 15.1%   |
| Aug    | 82        | 86    | 4.9%    | \$730.62          | \$781.74   | 7.0%    | 49         | 38    | -22.4%  | \$7,973.20  | \$6,782.90  | -14.9%  | \$162.72 | \$178.50 | 9.7%    | \$97.23  | \$78.87  | -18.9%  |
| Sep    | 84        | 86    | 2.4%    | \$748.44          | \$781.74   | 4.4%    | 31         | 32    | 3.2%    | \$5,394.30  | \$9,374.30  | 73.8%   | \$174.01 | \$292.95 | 68.4%   | \$64.22  | \$109.00 | 69.7%   |
| Oct    | 84        | 87    | 3.6%    | \$748.44          | \$790.83   | 3 5.7%  | 36         | 23    | -36.1%  | \$5,382.40  | \$3,142.90  | -41.6%  | \$149.51 | \$136.65 | -8.6%   | \$64.08  | \$36.13  | -43.6%  |
| Nov    | 85        | 88    | 3.5%    | \$757.35          | \$799.92   | 2 5.6%  | 38         | 26    | -31.6%  | \$8,207.70  | \$3,961.20  | -51.7%  | \$215.99 | \$152.35 | -29.5%  | \$96.56  | \$45.01  | -53.4%  |
| Dec    | 83        | 89    | 7.2%    | \$739.53          | \$809.01   | 9.4%    | 38         | 31    | -18.4%  | \$7,773.80  | \$4,593.70  | -40.9%  | \$204.57 | \$148.18 | -27.6%  | \$93.66  | \$51.61  | -44.9%  |
| Jan    | 83        | 87    | 4.8%    | \$754.47          | \$814.32   | 2 7.9%  | 37         | 37    | 0.0%    | \$8,591.90  | \$4,427.60  | -48.5%  | \$232.21 | \$119.66 | -48.5%  | \$103.52 | \$50.89  | -50.8%  |
| Feb    | 83        | 85    | 2.4%    | \$754.47          | \$795.60   | 5.5%    | 20         | 28    | 40.0%   | \$2,374.30  | \$4,747.60  | 100.0%  | \$118.72 | \$169.56 | 42.8%   | \$28.61  | \$55.85  | 95.3%   |
| Mar    | 85        | 90    | 5.9%    | \$772.65          | \$842.40   | 9.0%    | 43         | 20    | -53.5%  | \$8,321.00  | \$3,964.80  | -52.4%  | \$193.51 | \$198.24 | 2.4%    | \$97.89  | \$44.05  | -55.0%  |
| Apr    | 86        | 88    | 2.3%    | \$781.74          | \$814.32   | 2 4.2%  | 31         | 44    | 41.9%   | \$4,573.60  | \$7,703.20  | 68.4%   | \$147.54 | \$175.07 | 18.7%   | \$53.18  | \$87.54  | 64.6%   |
| Мау    | 86        | 91    | 5.8%    | \$772.65          | \$851.76   | 6 10.2% | 52         | 35    | -32.7%  | \$7,614.00  | \$4,567.81  | -40.0%  | \$146.42 | \$130.51 | -10.9%  | \$88.53  | \$50.20  | -43.3%  |
| Jun    | 87        | 91    | 4.6%    | \$790.83          | \$851.76   | õ 7.7%  | 25         | 35    | 40.0%   | \$2,826.50  | \$7,057.40  | 149.7%  | \$113.06 | \$201.64 | 78.3%   | \$32.49  | \$77.55  | 138.7%  |
| Total: | 1,009     | 1,054 | 4.5%    | \$9,072.90        | \$9,715.14 | 7.1%    | 423        | 397   | -6.1%   | \$74,504.70 | \$67,007.71 | -10.1%  | \$176.13 | \$168.79 | -4.2%   | \$73.84  | \$63.57  | -13.9%  |

### City of Sandpoint - 0764

|                                            | Total Claims Submitted |         |            | Γ  | PPO Claims Submitted |            |          | nier Claims | Submitted   | Out of Network Claims |            |             |
|--------------------------------------------|------------------------|---------|------------|----|----------------------|------------|----------|-------------|-------------|-----------------------|------------|-------------|
|                                            | Dollar                 | Amount  | Percentage | D  | ollar Amount         | Percentage | Dollar   | Amount      | Percentage  | Dol                   | lar Amount | Percentage  |
| Billed Charges                             | \$                     | 165,819 |            | \$ | 135,901              |            | \$       | 16,831      |             | \$                    | 13,087     |             |
| Paid Claims                                | \$                     | 67,008  | 40.4%      | \$ | 54,545               | 40.1%      | \$       | 7,918       | 47.0%       | \$                    | 4,545      | 34.7%       |
| Cost Management Savings (See detail below) | \$                     | 57,301  | 34.6%      | \$ | ,                    | 35.3%      | \$       | 4,815       | 28.6%       | \$                    | 4,522      | 34.6%       |
| Plan Design Savings (See detail below)     |                        | 41,510  | 25.0%      |    | 33,393               | 24.6%      |          | 4,098       | 24.3%       |                       | 4,020      | 30.7%       |
| Total Savings                              | \$                     | 98,811  | 59.6%      | \$ | 81,356               | 59.9%      | \$       | 8,913       | 53.0%       | \$                    | 8,542      | 65.3%       |
|                                            |                        |         |            |    |                      |            |          |             |             |                       |            |             |
| Total Subscriber Count                     |                        | 91      |            |    |                      |            |          |             |             |                       |            |             |
| Average Savings per Subscriber             | \$                     | 1,086   |            | \$ |                      |            | \$       |             |             | \$                    |            |             |
| Claim Usage by Network                     |                        | 403     | 100.0%     |    | 321                  | 79.7%      |          | 40          | 9.9%        |                       | 42         | 10.4%       |
| Member usage by network                    |                        | 168     | 100.0%     |    | 137                  | 81.5%      |          | 17          | 10.1%       |                       | 14         | 8.3%        |
|                                            |                        |         |            |    |                      |            |          |             |             |                       |            |             |
| Cost Management Savings                    |                        |         |            |    |                      |            |          |             |             |                       |            |             |
| Fee Savings                                | \$                     | 42,331  | 25.5%      | \$ |                      | 26.3%      | \$       | 3,719       | 22.1%       | \$                    | 2,923      | 22.3%       |
| Eligibility Verification                   |                        | 2,131   | 1.3%       |    | 2,131                | 1.6%       |          | 0           |             |                       | 0          |             |
| Coordination of Benefits                   |                        | 4,012   | 2.4%       |    | 3,374                | 2.5%       |          | 350         | 2.1%        |                       | 288        | 2.2%        |
| Non-Billable Procedures                    |                        | 8,827   | 5.3%       |    | 6,770                | 5.0%       |          | 746         | 4.4%        |                       | 1,311      | 10.0%       |
| Total Cost Management Savings              | \$                     | 57,301  | 34.6%      | \$ | 47,964               | 35.3%      | \$       | 4,815       | 28.6%       | \$                    | 4,522      | 34.6%       |
| Plan Design Savings                        |                        |         |            |    |                      |            |          |             |             |                       |            |             |
| Non-Covered Procedures                     | \$                     | 22,421  | 13.5%      | \$ | 19,408               | 14.3%      | \$       | 2,233       | 13.3%       | \$                    | 780        | 6.0%        |
| Not Fully Covered Procedures               | ľ                      | 0       |            |    | 0                    |            | 1        | 0           |             |                       | 0          |             |
| Deductible Savings                         |                        | 1,450   | 0.9%       |    | 1,200                | 0.9%       |          | 200         | 1.2%        |                       | 50         | 0.4%        |
| Coinsurance Savings                        |                        | 15,312  | 9.2%       |    | 10,457               | 7.7%       |          | 1,665       | 9.9%        |                       | 3,190      | 24.4%       |
| Plan Maximum Savings                       |                        | 2,328   | 1.4%       |    | 2,328                | 1.7%       |          | 0           |             |                       | 0          |             |
| Total Plan Design Savings                  | \$                     | 41,510  | 25.0%      | \$ | 33,393               | 24.6%      | \$       | 4,098       | 24.3%       | \$                    | 4,020      | 30.7%       |
| Total Savings                              |                        | 00.044  | 50.000     |    | 04.075               | 50.000     | <u> </u> | 0.042       | <b>FD C</b> | <u> </u>              | 0.540      | <b>CF C</b> |
| Total Savings                              | \$                     | 98,811  | 59.6%      | \$ | 81,356               | 59.9%      | \$       | 8,913       | 53.0%       | \$                    | 8,542      | 65.3%       |