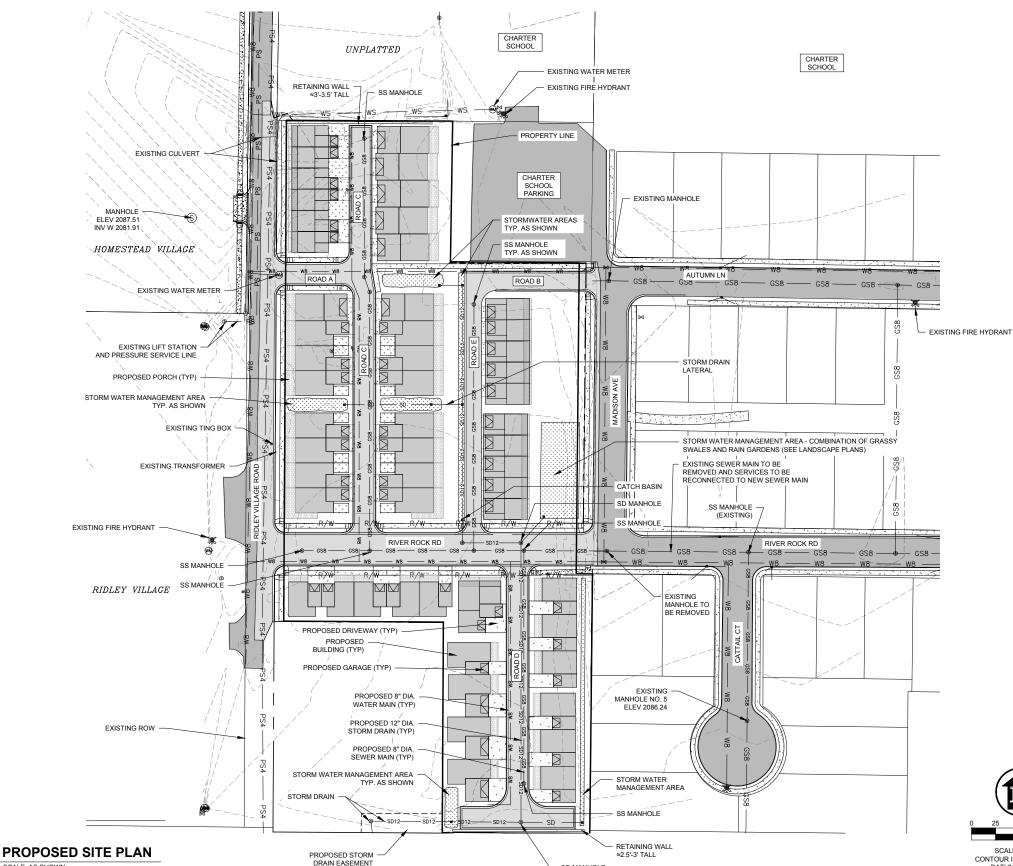

## RIDLEY COURT - PRELIMINARY IMPROVEMENT PLANS

(PARCEL RPS00000280320A/ 875 RIDLEY VILLAGE ROAD) SECTION 28, TOWNSHIP 57 NORTH, RANGE 2 WEST, BOISE MERIDIAN, BONNER COUNTY, IDAHO

Sewell and / **⊸**i

03-19-2025 AS SHOWN NCF 01210-24-002 F-AFFINITY

SHEET <u>1</u> OF <u>1</u>

**VICINITY MAP** 

GENERAL NOTES:

1. SITE PLAN AS SHOWN IS FOR PLANNING APPROVAL PURPOSES ONLY, NOT FOR CONSTRUCTION.

THE WATER, SEWER, AND STORMWATER UTILITY PROFILES ARE

PENDING. FINAL UTILITY PLANS INCLUDING PLAN AND PROFILE WILL BE PROVIDED FOR CITY APPROVAL PRIOR TO CONSTRUCTION. THE MISC. "DRY" UTILITY LAYOUT IS PENDING AND WILL BE DEVELOPED IN CONJUNCTION WITH AVISTA. APPROPRIATE EASEMENTS WILL BE

PROVIDED FOR ALL "DRY" UTILITIES. NATURAL GAS IS NOT ANTICIPATED TO BE PROVIDED TO THE PROJECT.
STORMWATER AREAS AS SHOWN ARE SCHEMATIC IN NATURE AND A

FINAL STORMWATER MANAGEMENT PLAN WILL BE DEVELOPED FOR CITY APPROVAL PRIOR TO CONSTRUCTION

| ROAD INFORMATION   | TABLE    |       |                 |
|--------------------|----------|-------|-----------------|
| ROAD               | TYPE     | WIDTH | TRAVELWAY WIDTH |
| RIDLEY VILLAGE (N) | ROW      | 50 FT | 28 FT           |
| RIDLEY VILLAGE (S) | ROW      | 40 FT | 28 FT           |
| RIVER ROCK RD      | ROW      | 54 FT | 34 FT           |
| MADISON AVE        | ROW      | 53 FT | 34 FT           |
| ROAD A             | EASEMENT | 34 FT | 24 FT           |
| ROAD B             | EASEMENT | 30 FT | 34 FT           |
| ROAD C             | EASEMENT | 32 FT | 24 FT           |
| ROAD D             | EASEMENT | 32 FT | 24 FT           |
| ROAD E             | EASEMENT | 20 FT | 16 FT           |