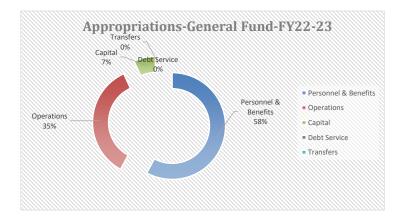

| Appropriations-General Fund-FY22-23 |           |  |  |  |  |
|-------------------------------------|-----------|--|--|--|--|
| Personnel & Benefits                | 1,878,394 |  |  |  |  |
| Operations                          | 1,145,282 |  |  |  |  |
| Capital                             | 211,400   |  |  |  |  |
| Debt Service                        | 0         |  |  |  |  |
| Transfers                           | 10,000    |  |  |  |  |
| Totals                              | 3,245,076 |  |  |  |  |