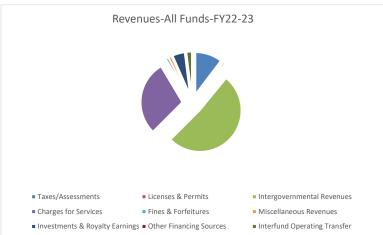

Revenue-All Funds-FY22-23 Taxes/Assessments 2,175,518 Licenses & Permits 128,506 10,872,603 6,103,142 187,000 Intergovernmental Revenues Charges for Services Fines & Forfeitures Miscellaneous Revenues 224,250 Investments & Royalty Earnings 978,750 Other Financing Sources 0 417,000 Interfund Operating Transfer Total 21,086,768