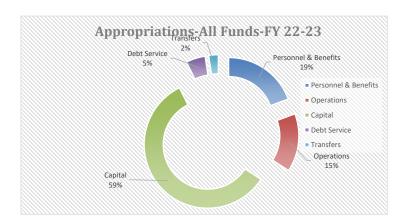

| Appropriations-All Funds-F | Y22-23     |
|----------------------------|------------|
| Personnel & Benefits       | 4,845,318  |
| Operations                 | 3,707,294  |
| Capital                    | 14,630,721 |
| Debt Service               | 1,225,000  |
| Transfers                  | 610,000    |
| Totals                     | 25,018,333 |