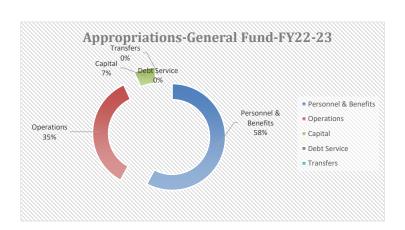

| -            |             |
|        |                |                               |              |                           |              |                           |              |                    |                     |               |              |             |
|        |                |                               |              |                           |              |                           |              |                    |                     |               |              |             |
|        |                |                               |              |                           |              |                           |              |                    |                     |               |              |             |

10 7/17/2024





## Appropriations-All Funds-FY22-23

| Personnel & Benefits | 4,845,318  |
|----------------------|------------|
| Operations           | 3,707,294  |
| Capital              | 14,630,721 |
| Debt Service         | 1,225,000  |
| Transfers            | 610,000    |
| Totals               | 25,018,333 |
|                      |            |

## Appropriations-General Fund-FY22-23

| Personnel & Benefits | 1,878,394 |
|----------------------|-----------|
| Operations           | 1,145,282 |
| Capital              | 211,400   |
| Debt Service         | 0         |
| Transfers            | 10,000    |
| Totals               | 3,245,076 |





## Revenue-All Funds-FY22-23

| Taxes/Assessments              | 2,175,518  |
|--------------------------------|------------|
| Licenses & Permits