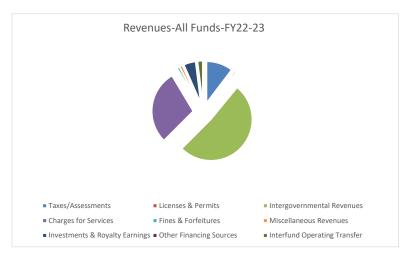

|                           |              |                    |                     |               |              |             |

10 7/17/2024





## Appropriations-All Funds-FY22-23

| Personnel & Benefits | 4,845,318  |
|----------------------|------------|
| Operations           | 3,707,294  |
| Capital              | 14,630,721 |
| Debt Service         | 1,225,000  |
| Transfers            | 610,000    |
| Totals               | 25,018,333 |
|                      |            |

## Appropriations-General Fund-FY22-23

| Personnel & Benefits | 1,878,394 |
|----------------------|-----------|
| Operations           | 1,145,282 |
| Capital              | 211,400   |
| Debt Service         | 0         |
| Transfers            | 10,000    |
| Totals               | 3,245,076 |





## Revenue-All Funds-FY22-23

| Taxes/Assessments              | 2,175,518  |
|--------------------------------|------------|
| Licenses & Permits             | 128,506    |
| Intergovernmental Revenues     | 10,872,603 |
| Charges for Services           | 6,103,142  |
| Fines & Forfeitures            | 187,000    |
| Miscellaneous Revenues         | 224,250    |
| Investments & Royalty Earnings | 978,750    |
| Other Financing Sources        | 0          |
| Interfund Operating Transfer   | 417,000    |
| Total                          | 21,086,768 |
|                                |            |

## Revenue-General Fund-FY22-23

| Neverlue-General i dilu-i 122-25 |           |
|----------------------------------|-----------|
| Taxes/Assessments                | 1,266,726 |
| License