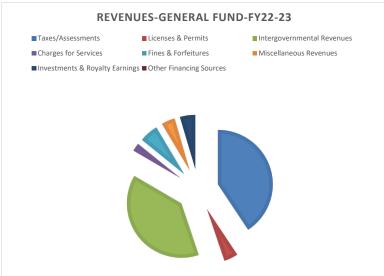

|                           |              |                    |                     |               |              |             |

10 7/17/2024





## Appropriations-All Funds-FY22-23

| Personnel & Benefits | 4,845,318  |
|----------------------|------------|
| Operations           | 3,707,294  |
| Capital              | 14,630,721 |
| Debt Service         | 1,225,000  |
| Transfers            | 610,000    |
| Totals               | 25,018,333 |
|                      |            |

## Appropriations-General Fund-FY22-23

| Personnel & Benefits | 1,878,394 |
|----------------------|-----------|
| Operations           | 1,145,282 |
| Capital              | 211,400   |
| Debt Service         | 0         |
| Transfers            | 10,000    |
| Totals               | 3,245,076 |





## Revenue-All Funds-FY22-23

| Taxes/Assessments              | 2,175,518  |
|--------------------------------|------------|
| Licenses & Permits             | 128,506    |
| Intergovernmental Revenues     | 10,872,603 |
| Charges for Services           | 6,103,142  |
| Fines & Forfeitures            | 187,000    |
| Miscellaneous Revenues         | 224,250    |
| Investments & Royalty Earnings | 978,750    |
| Other Financing Sources        | 0          |
| Interfund Operating Transfer   | 417,000    |
| Total                          | 21,086,768 |
|                                |            |

## Revenue-General Fund-FY22-23

| Neverlue-General i dilu-i 122-25 |           |
|----------------------------------|-----------|
| Taxes/Assessments                | 1,266,726 |
| Licenses