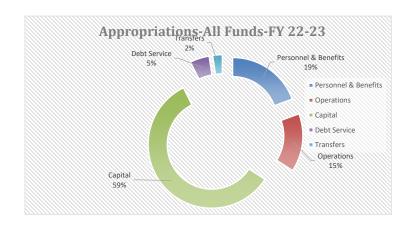

| -            |             |
|        |                |                               |              |                           |              |                           |              |                    |                     |               |              |             |
|        |                |                               |              |                           |              |                           |              |                    |                     |               |              |             |
|        |                |                               |              |                           |              |                           |              |                    |                     |               |              |             |

10 7/17/2024





## Appropriations-All Funds-FY22-23

| Personnel & Benefits | 4,845,318  |
|----------------------|------------|
| Operations           | 3,707,294  |
| Capital              | 14,630,721 |
| Debt Service         | 1,225,000  |
| Transfers            | 610,000    |
| Totals               | 25,018,333 |
|                      |            |

## Appropriations-General Fund-FY22-23

| Personnel & Benefits | 1,878,394 |
|----------------------|-----------|
| Operations           | 1,145,282 |
| Capital              | 211,400   |
| Debt Service         | 0         |
| Transfers            | 10,000    |
| Totals               | 3,245,076 |





## Revenue-All Funds-FY22-23

| Taxes/Assessments              | 2,175,518  |
|--------------------------------|------------|
| Licenses & Permits