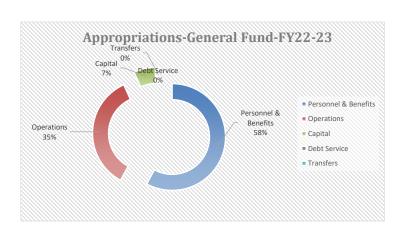

|                           |                             |                             |                                                           |                        |                             |                             |                                                             |                         |                          |
|        |          |                                       |                           |                             |                             |                                                           |                        |                             |                             |                                                             |                         |                          |

3 7/17/2024





## Appropriations-All Funds-FY22-23

| Personnel & Benefits | 4,845,318  |
|----------------------|------------|
| Operations           | 3,707,294  |
| Capital              | 14,630,721 |
| Debt Service         | 1,225,000  |
| Transfers            | 610,000    |
| Totals               | 25,018,333 |
|                      |            |

## Appropriations-General Fund-FY22-23

| Personnel & Benefits | 1,878,394 |
|----------------------|-----------|
| Operations           | 1,145,282 |
| Capital              | 211,400   |
| Debt Service         | 0         |
| Transfers            | 10,000    |
| Totals               | 3,245,076 |





## Revenue-All Funds-FY22-23

| Taxes/Assessments              | 2,175,518  |
|--------------------------------|------------|
| Licenses & Permits