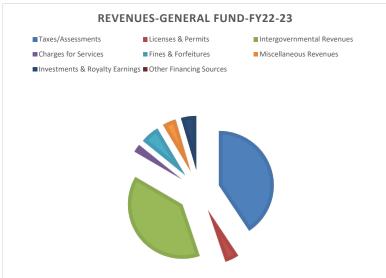

|                                                             |                         |                          |

3 7/17/2024





## Appropriations-All Funds-FY22-23

| Personnel & Benefits | 4,845,318  |
|----------------------|------------|
| Operations           | 3,707,294  |
| Capital              | 14,630,721 |
| Debt Service         | 1,225,000  |
| Transfers            | 610,000    |
| Totals               | 25,018,333 |
|                      |            |

## Appropriations-General Fund-FY22-23

| Personnel & Benefits | 1,878,394 |
|----------------------|-----------|
| Operations           | 1,145,282 |
| Capital              | 211,400   |
| Debt Service         | 0         |
| Transfers            | 10,000    |
| Totals               | 3,245,076 |





## Revenue-All Funds-FY22-23

| Taxes/Assessments              | 2,175,518  |
|--------------------------------|------------|
| Licenses & Permits             | 128,506    |
| Intergovernmental Revenues     | 10,872,603 |
| Charges for Services           | 6,103,142  |
| Fines & Forfeitures            | 187,000    |
| Miscellaneous Revenues         | 224,250    |
| Investments & Royalty Earnings | 978,750    |
| Other Financing Sources        | 0          |
| Interfund Operating Transfer   | 417,000    |
| Total                          | 21,086,768 |
|                                |            |

## Revenue-General Fund-FY22-23

| Neverlue-General i dilu-i 122-25 |           |
|----------------------------------|-----------|
| Taxes/Assessments                | 1,266,726 |
| Licenses