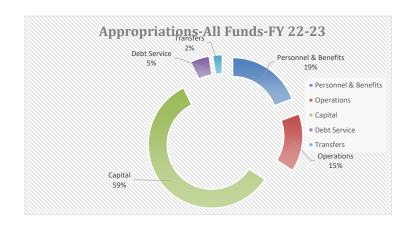

|                           |                             |                             |                                                           |                        |                             |                             |                                                             |                         |                          |
|        |          |                                       |                           |                             |                             |                                                           |                        |                             |                             |                                                             |                         |                          |

3 7/17/2024





## Appropriations-All Funds-FY22-23

| Personnel & Benefits | 4,845,318  |
|----------------------|------------|
| Operations           | 3,707,294  |
| Capital              | 14,630,721 |
| Debt Service         | 1,225,000  |
| Transfers            | 610,000    |
| Totals               | 25,018,333 |
|                      |            |

## Appropriations-General Fund-FY22-23

| Personnel & Benefits | 1,878,394 |
|----------------------|-----------|
| Operations           | 1,145,282 |
| Capital              | 211,400   |
| Debt Service         | 0         |
| Transfers            | 10,000    |
| Totals               | 3,245,076 |





## Revenue-All Funds-FY22-23

| Taxes/Assessments              | 2,175,518  |
|--------------------------------|------------|
| Licenses & Permits