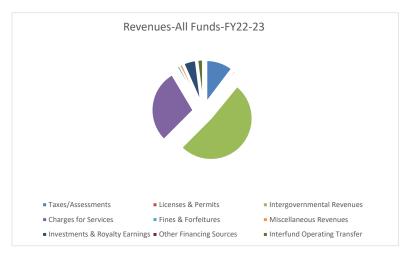

|                                                             |                         |                          |

3 7/17/2024





## Appropriations-All Funds-FY22-23

| Personnel & Benefits | 4,845,318  |
|----------------------|------------|
| Operations           | 3,707,294  |
| Capital              | 14,630,721 |
| Debt Service         | 1,225,000  |
| Transfers            | 610,000    |
| Totals               | 25,018,333 |
|                      |            |

## Appropriations-General Fund-FY22-23

| Personnel & Benefits | 1,878,394 |
|----------------------|-----------|
| Operations           | 1,145,282 |
| Capital              | 211,400   |
| Debt Service         | 0         |
| Transfers            | 10,000    |
| Totals               | 3,245,076 |





## Revenue-All Funds-FY22-23

| Taxes/Assessments              | 2,175,518  |
|--------------------------------|------------|
| Licenses & Permits             | 128,506    |
| Intergovernmental Revenues     | 10,872,603 |
| Charges for Services           | 6,103,142  |
| Fines & Forfeitures            | 187,000    |
| Miscellaneous Revenues         | 224,250    |
| Investments & Royalty Earnings | 978,750    |
| Other Financing Sources        | 0          |
| Interfund Operating Transfer   | 417,000    |
| Total                          | 21,086,768 |
|                                |            |

## Revenue-General Fund-FY22-23

| Neverlue-General i dilu-i 122-25 |           |
|----------------------------------|-----------|
| Taxes/Assessments                | 1,266,726 |
| License