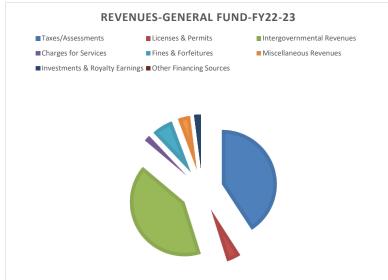

|                                                                    |                        |                               | CI                            | TY OF SIDNEY                  |                               |                               |         |                               |                         |            |
|--------------------------------------------------------------------|------------------------|-------------------------------|-------------------------------|-------------------------------|-------------------------------|-------------------------------|---------|-------------------------------|-------------------------|------------|
|                                                                    |                        |                               | ESTIMAT                       | ED REVENUE 2023               |                               |                               |         |                               |                         |            |
|                                                                    | 2020-                  |                               | 2021-                         |                               | 2022-                         |                               | 2023    |                               |                         |            |
|                                                                    | Actual                 | Budgeted                      | Actual                        | Budgeted                      | Actual                        | Budgeted                      | Actual  | Budgeted                      | Budget Rev              | Transfers  |
|                                                                    | Revenue                | Revenue                       | Revenue                       | Revenue                       | Revenue                       | Revenue                       | Revenue | Revenue                       | Differences             | Difference |
| 1000 GENERAL                                                       |                        |                               |                               |                               |                               |                               |         |                               |                         |            |
| 310000 - TAXES                                                     |                        |                               |                               |                               |                               |                               |         |                               |                         |            |
|                                                                    |                        |                               |                               |                               |                               |                               |         |                               |                         |            |
| 311010 Real Property Taxes                                         | \$944,142              | \$919,276                     | \$1,242,727                   | \$1,228,207                   | \$1,038,262                   | \$1,045,972                   |         | \$1,091,312                   | \$45,340                |            |
| 311020 Personal Property Taxes                                     | \$14,272               | \$20,000                      | \$21,903                      | \$20,000                      | \$17,183                      | \$25,000                      |         | \$25,000                      | \$0                     |            |
| 311030 Motor Vehicle Taxes                                         | A- 0                   | \$0                           | \$2,043                       | \$0                           | 010.001                       | \$5,000                       |         | \$5,000                       | \$0                     |            |
| 312000 Penalty & Interest on Deliquent Taxes                       | \$5,875                | \$5,000                       | \$2,899                       | \$5,000                       | \$10,034                      | \$5,000                       |         | \$5,000                       | \$0                     |            |
| 314150 Marijuana Excise Tax                                        |                        | _                             |                               | _                             |                               | -                             |         | \$100,000                     | \$100,000               |            |
| 315101 TBID Tax Account Total                                      | \$964,288              | \$944,276                     | \$1,269,573                   | \$1,253,207                   | \$1,065,479                   | \$1,080,972                   | \$0     | \$1,226,312                   | \$0<br><b>\$145,340</b> | \$0        |
| Account rotal                                                      | <b>φ904,200</b>        | φ944,210                      | \$1,209,573                   | \$1,233,207                   | \$1,005,479                   | \$1,000,972                   | φυ      | \$1,220,312                   | \$145,340               | φu         |
| 320000- LICENSES AND PERMITS                                       |                        | _                             |                               | -                             |                               | -                             |         |                               |                         |            |
| 322010 Alcoholic Beverage Lic & Permits                            | \$9,400                | \$12,000                      | \$11,100                      | \$12,000                      | \$10,700                      | \$12,000                      |         | \$12,000                      | \$0                     |            |
| 322020 Gen Bus/Prof/Occupational                                   | \$1,990                | \$5,000                       | \$2,160                       | \$5,000                       | \$1,570                       | \$5,000                       |         | \$5,000                       | \$0                     |            |
| 323010 Building & Related Permits-City                             | \$32,458               | \$50,000                      | \$65,436                      | \$50,000                      | \$67,686                      | \$65,000                      |         | \$65,000                      | \$0                     |            |
| 323011 Building & Related Permits-County                           | ** / **                |                               | \$56,087                      | \$15,000                      | \$40,386                      | \$60,000                      |         | \$35,000                      | -\$25,000               |            |
| 323030 Animal Licenses                                             | \$936                  | \$1,600                       | \$760                         | \$1,600                       | \$1,211                       | \$1,600                       |         | \$1,000                       | -\$600                  |            |
| 323050 Other Miscellaneous Permits                                 |                        | \$500                         |                               | \$500                         |                               | \$500                         |         | \$500                         | \$0                     |            |
| 323080 Bicycle Licenses                                            | \$10                   | \$6                           |                               | \$6                           |                               | \$6                           |         | \$6                           | \$0                     |            |
| Account Total                                                      | \$44,794               | \$69,106                      | \$135,543                     | \$84,106                      | \$121,554                     | \$144,106                     | \$0     | \$118,506                     | -\$25,600               | \$0        |
|                                                                    |                        |                               |                               |                               |                               |                               |         |                               |                         |            |
| 330000- INTERGOVERNMENTAL REVENUES                                 |                        | _                             |                               |                               |                               |                               |         |                               |                         |            |
| 331024 Dept of Justic-Fed Grant                                    |                        | _                             |                               |                               |                               | _                             |         |                               | \$0                     |            |
| 333040 Payment in Lieu of Taxes                                    | \$1,363                | \$50                          | \$149                         | \$50                          |                               | \$50                          |         | <b>0.1.0 </b> 1               | -\$50                   |            |
| 334000 State Grants                                                |                        | _                             |                               | _                             |                               | _                             |         | \$118,554                     | \$118,554               |            |
| 335030 Motor Vehicle Tax- Ad Valorem                               | <b>C450</b>            | ¢4.500                        |                               | ¢4.500                        | <b>C450</b>                   | ¢4.500                        |         | <b>¢</b> 500                  | \$0                     |            |
| 335110 Live Card Game Table Permit 335120 Gambling Machine Permits | \$450<br>\$22,950      | \$1,500<br>\$25,000           | \$19,925                      | \$1,500<br>\$25,000           | \$450<br>\$19,300             | \$1,500<br>\$25,000           |         | \$500                         | -\$1,000<br>-\$5,000    |            |
| 337000 Local Grants                                                | \$22,930               | φ25,000                       | \$19,925                      | \$25,000                      | \$19,300                      | φ25,000                       |         | \$20,000                      | \$0                     |            |
| 335230 State Entitlement Share                                     | \$895,544              | \$866,394                     | \$911,574                     | \$900,000                     | \$1,181,425                   | \$939,187                     |         | \$976,352                     | \$37,165                |            |
| 338000 Richland County Allocation                                  | \$8,134                | \$25,000                      | ψ311,37+                      | \$25,000                      | \$10,224                      | \$25,000                      |         | \$10,000                      | -\$15,000               |            |
| Account Total                                                      | \$928,440              | \$917,944                     | \$931,648                     | \$951,550                     | \$1,211,399                   | \$990,737                     | \$0     | \$1,125,406                   | \$134,669               | \$0        |
| 71000aill Total                                                    | ψο20,110               | ΨΟ11,011                      | φου 1,0 10                    | 4001,000                      | ψ1,211,000                    | 4000,101                      | Ψ.      | ψ1,120,100                    | <b>4101,000</b>         | Ψ          |
| 340000- CHARGES FOR SERVICE                                        |                        |                               |                               |                               |                               | _                             |         |                               |                         |            |
| 341000 General Government- Board of Adj.                           | \$2,600                | \$2,500                       | \$1,000                       | \$2,500                       |                               | \$2,500                       |         | \$2,500                       | \$0                     |            |
| 341010 General Government-Miscellaneous                            | \$701                  | \$5,000                       | \$755                         | \$5,000                       | \$696                         | \$1,000                       |         | \$1,000                       | \$0                     |            |
| 341011 Administration Fees                                         | \$630                  | \$1,500                       | \$1,133                       | \$1,500                       | \$152                         | \$1,500                       |         | \$1,500                       | \$0                     |            |
| 342020 Special Fire Protections                                    |                        |                               |                               |                               |                               |                               |         |                               | \$0                     |            |
| 343011 Road & Street Repair                                        |                        | \$0                           |                               | \$0                           |                               | \$0                           |         | \$0                           | \$0                     |            |
| 344036 Subdivision Review                                          | \$4,350                | \$5,000                       | \$2,350                       | \$5,000                       | \$27,092                      | \$5,000                       |         | \$5,000                       | \$0                     |            |
| 346030 Swimming Pool-Pass Fee                                      | \$43,827               | \$35,000                      | \$30,604                      | \$45,000                      | \$32,132                      | \$45,000                      |         | \$30,000                      | -\$15,000               |            |
| 346031 Swimming Pool-Daily Users Fee                               |                        | _                             | \$10,345                      | _                             | \$11,077                      | _                             |         | \$15,000                      | \$15,000                |            |
| 346050 Charges for use of Pavilion in Veteran's Park               | \$50                   | \$100                         | \$25                          | \$100                         | \$100                         | \$100                         |         | \$100                         | \$0                     |            |
| Account Total                                                      | \$52,157               | \$49,100                      | \$46,212                      | \$59,100                      | \$71,249                      | \$55,100                      | \$0     | \$55,100                      | \$0                     | \$0        |
| 250000 FINIS & SORTSITURES                                         |                        |                               |                               |                               |                               |                               |         |                               |                         |            |
| 350000- FINES & FORTEITURES                                        | £4.47.400              | <b>©</b> 040.000              | £470 F04                      | <b>#040.000</b>               | \$400.044                     | ¢475,000                      |         | <b>0475.000</b>               |                         |            |
| 351030   Court Fines & Forfeitures   Account Total                 | \$147,106<br>\$147,106 | \$240,000<br><b>\$240,000</b> | \$172,561<br><b>\$172,561</b> | \$240,000<br><b>\$240,000</b> | \$162,211<br><b>\$162,211</b> | \$175,000<br><b>\$175,000</b> | \$0     | \$175,000<br><b>\$175,000</b> | \$0<br><b>\$0</b>       | \$0        |
| Account Iotal                                                      | \$147,106              | \$240,000                     | \$172,561                     | \$240,000                     | \$102,211                     | \$175,000                     | \$0     | \$175,000                     | \$0                     | \$0        |
| 360000- MISCELLANEOUS REVENUE                                      |                        | _                             |                               |                               |                               | -                             |         |                               |                         |            |
| 361000 Rents/Leases                                                |                        | _                             |                               | -                             |                               | -                             |         |                               | \$0                     |            |
| 361100 Dividends                                                   |                        | \$150                         |                               | \$150                         |                               | \$150                         |         | \$150                         | \$0                     |            |
| 362000 Other Miscellaneous Revenue                                 | \$7,768                | \$25,000                      | \$21,471                      | \$25,000                      | \$22,374                      | \$25,000                      |         | \$25,000                      | \$0                     |            |