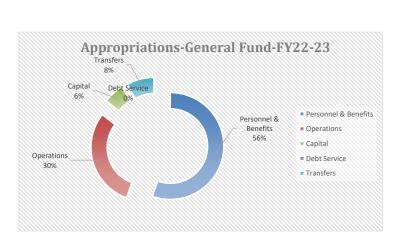

|                                                                    |                        |                               | CI                            | TY OF SIDNEY                  |                               |                               |         |                               |                         |            |
|--------------------------------------------------------------------|------------------------|-------------------------------|-------------------------------|-------------------------------|-------------------------------|-------------------------------|---------|-------------------------------|-------------------------|------------|
|                                                                    |                        |                               | ESTIMAT                       | ED REVENUE 2023               |                               |                               |         |                               |                         |            |
|                                                                    | 2020-                  |                               | 2021-                         |                               | 2022-                         |                               | 2023    |                               |                         |            |
|                                                                    | Actual                 | Budgeted                      | Actual                        | Budgeted                      | Actual                        | Budgeted                      | Actual  | Budgeted                      | Budget Rev              | Transfers  |
|                                                                    | Revenue                | Revenue                       | Revenue                       | Revenue                       | Revenue                       | Revenue                       | Revenue | Revenue                       | Differences             | Difference |
| 1000 GENERAL                                                       |                        |                               |                               |                               |                               |                               |         |                               |                         |            |
| 310000 - TAXES                                                     |                        |                               |                               |                               |                               |                               |         |                               |                         |            |
|                                                                    |                        |                               |                               |                               |                               |                               |         |                               |                         |            |
| 311010 Real Property Taxes                                         | \$944,142              | \$919,276                     | \$1,242,727                   | \$1,228,207                   | \$1,038,262                   | \$1,045,972                   |         | \$1,091,312                   | \$45,340                |            |
| 311020 Personal Property Taxes                                     | \$14,272               | \$20,000                      | \$21,903                      | \$20,000                      | \$17,183                      | \$25,000                      |         | \$25,000                      | \$0                     |            |
| 311030 Motor Vehicle Taxes                                         | A- 0                   | \$0                           | \$2,043                       | \$0                           | 010.001                       | \$5,000                       |         | \$5,000                       | \$0                     |            |
| 312000 Penalty & Interest on Deliquent Taxes                       | \$5,875                | \$5,000                       | \$2,899                       | \$5,000                       | \$10,034                      | \$5,000                       |         | \$5,000                       | \$0                     |            |
| 314150 Marijuana Excise Tax                                        |                        | _                             |                               | _                             |                               | -                             |         | \$100,000                     | \$100,000               |            |
| 315101 TBID Tax Account Total                                      | \$964,288              | \$944,276                     | \$1,269,573                   | \$1,253,207                   | \$1,065,479                   | \$1,080,972                   | \$0     | \$1,226,312                   | \$0<br><b>\$145,340</b> | \$0        |
| Account rotal                                                      | <b>φ904,200</b>        | φ944,210                      | \$1,209,573                   | \$1,233,207                   | \$1,005,479                   | \$1,000,972                   | φυ      | \$1,220,312                   | \$145,340               | φu         |
| 320000- LICENSES AND PERMITS                                       |                        | _                             |                               | -                             |                               | -                             |         |                               |                         |            |
| 322010 Alcoholic Beverage Lic & Permits                            | \$9,400                | \$12,000                      | \$11,100                      | \$12,000                      | \$10,700                      | \$12,000                      |         | \$12,000                      | \$0                     |            |
| 322020 Gen Bus/Prof/Occupational                                   | \$1,990                | \$5,000                       | \$2,160                       | \$5,000                       | \$1,570                       | \$5,000                       |         | \$5,000                       | \$0                     |            |
| 323010 Building & Related Permits-City                             | \$32,458               | \$50,000                      | \$65,436                      | \$50,000                      | \$67,686                      | \$65,000                      |         | \$65,000                      | \$0                     |            |
| 323011 Building & Related Permits-County                           | ** / **                |                               | \$56,087                      | \$15,000                      | \$40,386                      | \$60,000                      |         | \$35,000                      | -\$25,000               |            |
| 323030 Animal Licenses                                             | \$936                  | \$1,600                       | \$760                         | \$1,600                       | \$1,211                       | \$1,600                       |         | \$1,000                       | -\$600                  |            |
| 323050 Other Miscellaneous Permits                                 |                        | \$500                         |                               | \$500                         |                               | \$500                         |         | \$500                         | \$0                     |            |
| 323080 Bicycle Licenses                                            | \$10                   | \$6                           |                               | \$6                           |                               | \$6                           |         | \$6                           | \$0                     |            |
| Account Total                                                      | \$44,794               | \$69,106                      | \$135,543                     | \$84,106                      | \$121,554                     | \$144,106                     | \$0     | \$118,506                     | -\$25,600               | \$0        |
|                                                                    |                        |                               |                               |                               |                               |                               |         |                               |                         |            |
| 330000- INTERGOVERNMENTAL REVENUES                                 |                        | _                             |                               |                               |                               |                               |         |                               |                         |            |
| 331024 Dept of Justic-Fed Grant                                    |                        | _                             |                               |                               |                               | _                             |         |                               | \$0                     |            |
| 333040 Payment in Lieu of Taxes                                    | \$1,363                | \$50                          | \$149                         | \$50                          |                               | \$50                          |         | <b>0.1.0 </b> 1               | -\$50                   |            |
| 334000 State Grants                                                |                        | _                             |                               | _                             |                               | _                             |         | \$118,554                     | \$118,554               |            |
| 335030 Motor Vehicle Tax- Ad Valorem                               | <b>C450</b>            | ¢4.500                        |                               | ¢4.500                        | <b>C450</b>                   | ¢4.500                        |         | <b>¢</b> 500                  | \$0                     |            |
| 335110 Live Card Game Table Permit 335120 Gambling Machine Permits | \$450<br>\$22,950      | \$1,500<br>\$25,000           | \$19,925                      | \$1,500<br>\$25,000           | \$450<br>\$19,300             | \$1,500<br>\$25,000           |         | \$500                         | -\$1,000<br>-\$5,000    |            |
| 337000 Local Grants                                                | \$22,930               | φ25,000                       | \$19,925                      | \$25,000                      | \$19,300                      | φ25,000                       |         | \$20,000                      | \$0                     |            |
| 335230 State Entitlement Share                                     | \$895,544              | \$866,394                     | \$911,574                     | \$900,000                     | \$1,181,425                   | \$939,187                     |         | \$976,352                     | \$37,165                |            |
| 338000 Richland County Allocation                                  | \$8,134                | \$25,000                      | ψ311,37+                      | \$25,000                      | \$10,224                      | \$25,000                      |         | \$10,000                      | -\$15,000               |            |
| Account Total                                                      | \$928,440              | \$917,944                     | \$931,648                     | \$951,550                     | \$1,211,399                   | \$990,737                     | \$0     | \$1,125,406                   | \$134,669               | \$0        |
| 71000aill Total                                                    | ψο20,110               | ΨΟ11,011                      | φου 1,0 10                    | 4001,000                      | ψ1,211,000                    | 4000,101                      | Ψ.      | ψ1,120,100                    | <b>4101,000</b>         | Ψ          |
| 340000- CHARGES FOR SERVICE                                        |                        |                               |                               |                               |                               | _                             |         |                               |                         |            |
| 341000 General Government- Board of Adj.                           | \$2,600                | \$2,500                       | \$1,000                       | \$2,500                       |                               | \$2,500                       |         | \$2,500                       | \$0                     |            |
| 341010 General Government-Miscellaneous                            | \$701                  | \$5,000                       | \$755                         | \$5,000                       | \$696                         | \$1,000                       |         | \$1,000                       | \$0                     |            |
| 341011 Administration Fees                                         | \$630                  | \$1,500                       | \$1,133                       | \$1,500                       | \$152                         | \$1,500                       |         | \$1,500                       | \$0                     |            |
| 342020 Special Fire Protections                                    |                        |                               |                               |                               |                               |                               |         |                               | \$0                     |            |
| 343011 Road & Street Repair                                        |                        | \$0                           |                               | \$0                           |                               | \$0                           |         | \$0                           | \$0                     |            |
| 344036 Subdivision Review                                          | \$4,350                | \$5,000                       | \$2,350                       | \$5,000                       | \$27,092                      | \$5,000                       |         | \$5,000                       | \$0                     |            |
| 346030 Swimming Pool-Pass Fee                                      | \$43,827               | \$35,000                      | \$30,604                      | \$45,000                      | \$32,132                      | \$45,000                      |         | \$30,000                      | -\$15,000               |            |
| 346031 Swimming Pool-Daily Users Fee                               |                        | _                             | \$10,345                      | _                             | \$11,077                      | _                             |         | \$15,000                      | \$15,000                |            |
| 346050 Charges for use of Pavilion in Veteran's Park               | \$50                   | \$100                         | \$25                          | \$100                         | \$100                         | \$100                         |         | \$100                         | \$0                     |            |
| Account Total                                                      | \$52,157               | \$49,100                      | \$46,212                      | \$59,100                      | \$71,249                      | \$55,100                      | \$0     | \$55,100                      | \$0                     | \$0        |
| 250000 FINIS & SORTSITURES                                         |                        |                               |                               |                               |                               |                               |         |                               |                         |            |
| 350000- FINES & FORTEITURES                                        | £4.47.400              | <b>©</b> 040.000              | £470 F04                      | <b>#040.000</b>               | \$400.044                     | ¢475,000                      |         | <b>0475.000</b>               |                         |            |
| 351030   Court Fines & Forfeitures   Account Total                 | \$147,106<br>\$147,106 | \$240,000<br><b>\$240,000</b> | \$172,561<br><b>\$172,561</b> | \$240,000<br><b>\$240,000</b> | \$162,211<br><b>\$162,211</b> | \$175,000<br><b>\$175,000</b> | \$0     | \$175,000<br><b>\$175,000</b> | \$0<br><b>\$0</b>       | \$0        |
| Account Iotal                                                      | \$147,106              | \$240,000                     | \$172,561                     | \$240,000                     | \$102,211                     | \$175,000                     | \$0     | \$175,000                     | \$0                     | \$0        |
| 360000- MISCELLANEOUS REVENUE                                      |                        | _                             |                               |                               |                               | -                             |         |                               |                         |            |
| 361000 Rents/Leases                                                |                        | _                             |                               | -                             |                               | -                             |         |                               | \$0                     |            |
| 361100 Dividends                                                   |                        | \$150                         |                               | \$150                         |                               | \$150                         |         | \$150                         | \$0                     |            |
| 362000 Other Miscellaneous Revenue                                 | \$7,768                | \$25,000                      | \$21,471                      | \$25,000                      | \$22,374                      | \$25,000                      |         | \$25,000                      | \$0                     |            |