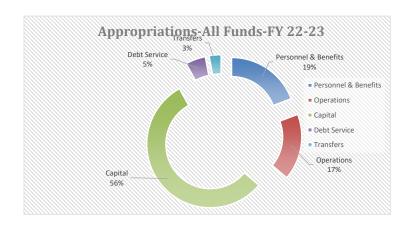

|                                                                    |                        |                               | CI                            | TY OF SIDNEY                  |                               |                               |         |                               |                         |            |
|--------------------------------------------------------------------|------------------------|-------------------------------|-------------------------------|-------------------------------|-------------------------------|-------------------------------|---------|-------------------------------|-------------------------|------------|
|                                                                    |                        |                               | ESTIMAT                       | ED REVENUE 2023               |                               |                               |         |                               |                         |            |
|                                                                    | 2020-                  |                               | 2021-                         |                               | 2022-                         |                               | 2023    |                               |                         |            |
|                                                                    | Actual                 | Budgeted                      | Actual                        | Budgeted                      | Actual                        | Budgeted                      | Actual  | Budgeted                      | Budget Rev              | Transfers  |
|                                                                    | Revenue                | Revenue                       | Revenue                       | Revenue                       | Revenue                       | Revenue                       | Revenue | Revenue                       | Differences             | Difference |
| 1000 GENERAL                                                       |                        |                               |                               |                               |                               |                               |         |                               |                         |            |
| 310000 - TAXES                                                     |                        |                               |                               |                               |                               |                               |         |                               |                         |            |
|                                                                    |                        |                               |                               |                               |                               |                               |         |                               |                         |            |
| 311010 Real Property Taxes                                         | \$944,142              | \$919,276                     | \$1,242,727                   | \$1,228,207                   | \$1,038,262                   | \$1,045,972                   |         | \$1,091,312                   | \$45,340                |            |
| 311020 Personal Property Taxes                                     | \$14,272               | \$20,000                      | \$21,903                      | \$20,000                      | \$17,183                      | \$25,000                      |         | \$25,000                      | \$0                     |            |
| 311030 Motor Vehicle Taxes                                         | A- 0                   | \$0                           | \$2,043                       | \$0                           | 010.001                       | \$5,000                       |         | \$5,000                       | \$0                     |            |
| 312000 Penalty & Interest on Deliquent Taxes                       | \$5,875                | \$5,000                       | \$2,899                       | \$5,000                       | \$10,034                      | \$5,000                       |         | \$5,000                       | \$0                     |            |
| 314150 Marijuana Excise Tax                                        |                        | _                             |                               | _                             |                               | -                             |         | \$100,000                     | \$100,000               |            |
| 315101 TBID Tax Account Total                                      | \$964,288              | \$944,276                     | \$1,269,573                   | \$1,253,207                   | \$1,065,479                   | \$1,080,972                   | \$0     | \$1,226,312                   | \$0<br><b>\$145,340</b> | \$0        |
| Account rotal                                                      | <b>φ904,200</b>        | φ944,210                      | \$1,209,573                   | \$1,233,207                   | \$1,005,479                   | \$1,000,972                   | φυ      | \$1,220,312                   | \$145,340               | φu         |
| 320000- LICENSES AND PERMITS                                       |                        | _                             |                               | -                             |                               | -                             |         |                               |                         |            |
| 322010 Alcoholic Beverage Lic & Permits                            | \$9,400                | \$12,000                      | \$11,100                      | \$12,000                      | \$10,700                      | \$12,000                      |         | \$12,000                      | \$0                     |            |
| 322020 Gen Bus/Prof/Occupational                                   | \$1,990                | \$5,000                       | \$2,160                       | \$5,000                       | \$1,570                       | \$5,000                       |         | \$5,000                       | \$0                     |            |
| 323010 Building & Related Permits-City                             | \$32,458               | \$50,000                      | \$65,436                      | \$50,000                      | \$67,686                      | \$65,000                      |         | \$65,000                      | \$0                     |            |
| 323011 Building & Related Permits-County                           | ** / **                |                               | \$56,087                      | \$15,000                      | \$40,386                      | \$60,000                      |         | \$35,000                      | -\$25,000               |            |
| 323030 Animal Licenses                                             | \$936                  | \$1,600                       | \$760                         | \$1,600                       | \$1,211                       | \$1,600                       |         | \$1,000                       | -\$600                  |            |
| 323050 Other Miscellaneous Permits                                 |                        | \$500                         |                               | \$500                         |                               | \$500                         |         | \$500                         | \$0                     |            |
| 323080 Bicycle Licenses                                            | \$10                   | \$6                           |                               | \$6                           |                               | \$6                           |         | \$6                           | \$0                     |            |
| Account Total                                                      | \$44,794               | \$69,106                      | \$135,543                     | \$84,106                      | \$121,554                     | \$144,106                     | \$0     | \$118,506                     | -\$25,600               | \$0        |
|                                                                    |                        |                               |                               |                               |                               |                               |         |                               |                         |            |
| 330000- INTERGOVERNMENTAL REVENUES                                 |                        | _                             |                               |                               |                               |                               |         |                               |                         |            |
| 331024 Dept of Justic-Fed Grant                                    |                        | _                             |                               |                               |                               | _                             |         |                               | \$0                     |            |
| 333040 Payment in Lieu of Taxes                                    | \$1,363                | \$50                          | \$149                         | \$50                          |                               | \$50                          |         | <b>0.1.0 </b> 1               | -\$50                   |            |
| 334000 State Grants                                                |                        | _                             |                               | _                             |                               | _                             |         | \$118,554                     | \$118,554               |            |
| 335030 Motor Vehicle Tax- Ad Valorem                               | <b>C450</b>            | ¢4.500                        |                               | ¢4.500                        | <b>C450</b>                   | ¢4.500                        |         | <b>¢</b> 500                  | \$0                     |            |
| 335110 Live Card Game Table Permit 335120 Gambling Machine Permits | \$450<br>\$22,950      | \$1,500<br>\$25,000           | \$19,925                      | \$1,500<br>\$25,000           | \$450<br>\$19,300             | \$1,500<br>\$25,000           |         | \$500                         | -\$1,000<br>-\$5,000    |            |
| 337000 Local Grants                                                | \$22,930               | φ25,000                       | \$19,925                      | \$25,000                      | \$19,300                      | φ25,000                       |         | \$20,000                      | \$0                     |            |
| 335230 State Entitlement Share                                     | \$895,544              | \$866,394                     | \$911,574                     | \$900,000                     | \$1,181,425                   | \$939,187                     |         | \$976,352                     | \$37,165                |            |
| 338000 Richland County Allocation                                  | \$8,134                | \$25,000                      | ψ311,37+                      | \$25,000                      | \$10,224                      | \$25,000                      |         | \$10,000                      | -\$15,000               |            |
| Account Total                                                      | \$928,440              | \$917,944                     | \$931,648                     | \$951,550                     | \$1,211,399                   | \$990,737                     | \$0     | \$1,125,406                   | \$134,669               | \$0        |
| 71000aill Total                                                    | ψο20,110               | ΨΟ11,011                      | φου 1,0 10                    | 4001,000                      | ψ1,211,000                    | 4000,101                      | Ψ.      | ψ1,120,100                    | <b>4101,000</b>         | Ψ          |
| 340000- CHARGES FOR SERVICE                                        |                        |                               |                               |                               |                               | _                             |         |                               |                         |            |
| 341000 General Government- Board of Adj.                           | \$2,600                | \$2,500                       | \$1,000                       | \$2,500                       |                               | \$2,500                       |         | \$2,500                       | \$0                     |            |
| 341010 General Government-Miscellaneous                            | \$701                  | \$5,000                       | \$755                         | \$5,000                       | \$696                         | \$1,000                       |         | \$1,000                       | \$0                     |            |
| 341011 Administration Fees                                         | \$630                  | \$1,500                       | \$1,133                       | \$1,500                       | \$152                         | \$1,500                       |         | \$1,500                       | \$0                     |            |
| 342020 Special Fire Protections                                    |                        |                               |                               |                               |                               |                               |         |                               | \$0                     |            |
| 343011 Road & Street Repair                                        |                        | \$0                           |                               | \$0                           |                               | \$0                           |         | \$0                           | \$0                     |            |
| 344036 Subdivision Review                                          | \$4,350                | \$5,000                       | \$2,350                       | \$5,000                       | \$27,092                      | \$5,000                       |         | \$5,000                       | \$0                     |            |
| 346030 Swimming Pool-Pass Fee                                      | \$43,827               | \$35,000                      | \$30,604                      | \$45,000                      | \$32,132                      | \$45,000                      |         | \$30,000                      | -\$15,000               |            |
| 346031 Swimming Pool-Daily Users Fee                               |                        | _                             | \$10,345                      | _                             | \$11,077                      | _                             |         | \$15,000                      | \$15,000                |            |
| 346050 Charges for use of Pavilion in Veteran's Park               | \$50                   | \$100                         | \$25                          | \$100                         | \$100                         | \$100                         |         | \$100                         | \$0                     |            |
| Account Total                                                      | \$52,157               | \$49,100                      | \$46,212                      | \$59,100                      | \$71,249                      | \$55,100                      | \$0     | \$55,100                      | \$0                     | \$0        |
| 250000 FINIS & SORTSITURES                                         |                        |                               |                               |                               |                               |                               |         |                               |                         |            |
| 350000- FINES & FORTEITURES                                        | £4.47.400              | <b>©</b> 040.000              | £470 F04                      | <b>#040.000</b>               | \$400.044                     | ¢475,000                      |         | <b>0475.000</b>               |                         |            |
| 351030   Court Fines & Forfeitures   Account Total                 | \$147,106<br>\$147,106 | \$240,000<br><b>\$240,000</b> | \$172,561<br><b>\$172,561</b> | \$240,000<br><b>\$240,000</b> | \$162,211<br><b>\$162,211</b> | \$175,000<br><b>\$175,000</b> | \$0     | \$175,000<br><b>\$175,000</b> | \$0<br><b>\$0</b>       | \$0        |
| Account Iotal                                                      | \$147,106              | \$240,000                     | \$172,561                     | \$240,000                     | \$102,211                     | \$175,000                     | \$0     | \$175,000                     | \$0                     | \$0        |
| 360000- MISCELLANEOUS REVENUE                                      |                        | _                             |                               |                               |                               | -                             |         |                               |                         |            |
| 361000 Rents/Leases                                                |                        | _                             |                               | -                             |                               | -                             |         |                               | \$0                     |            |
| 361100 Dividends                                                   |                        | \$150                         |                               | \$150                         |                               | \$150                         |         | \$150                         | \$0                     |            |
| 362000 Other Miscellaneous Revenue                                 | \$7,768                | \$25,000                      | \$21,471                      | \$25,000                      | \$22,374                      | \$25,000                      |         | \$25,000                      | \$0                     |            |