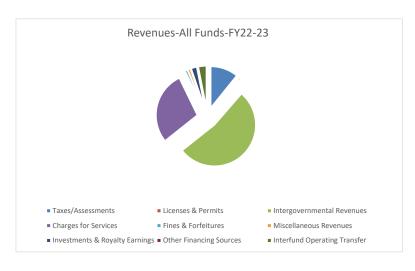

|                                                                    |                        |                               | CI                            | TY OF SIDNEY                  |                               |                               |         |                               |                         |            |
|--------------------------------------------------------------------|------------------------|-------------------------------|-------------------------------|-------------------------------|-------------------------------|-------------------------------|---------|-------------------------------|-------------------------|------------|
|                                                                    |                        |                               | ESTIMAT                       | ED REVENUE 2023               |                               |                               |         |                               |                         |            |
|                                                                    | 2020-                  |                               | 2021-                         |                               | 2022-                         |                               | 2023    |                               |                         |            |
|                                                                    | Actual                 | Budgeted                      | Actual                        | Budgeted                      | Actual                        | Budgeted                      | Actual  | Budgeted                      | Budget Rev              | Transfers  |
|                                                                    | Revenue                | Revenue                       | Revenue                       | Revenue                       | Revenue                       | Revenue                       | Revenue | Revenue                       | Differences             | Difference |
| 1000 GENERAL                                                       |                        |                               |                               |                               |                               |                               |         |                               |                         |            |
| 310000 - TAXES                                                     |                        |                               |                               |                               |                               |                               |         |                               |                         |            |
|                                                                    |                        |                               |                               |                               |                               |                               |         |                               |                         |            |
| 311010 Real Property Taxes                                         | \$944,142              | \$919,276                     | \$1,242,727                   | \$1,228,207                   | \$1,038,262                   | \$1,045,972                   |         | \$1,091,312                   | \$45,340                |            |
| 311020 Personal Property Taxes                                     | \$14,272               | \$20,000                      | \$21,903                      | \$20,000                      | \$17,183                      | \$25,000                      |         | \$25,000                      | \$0                     |            |
| 311030 Motor Vehicle Taxes                                         | A- 0                   | \$0                           | \$2,043                       | \$0                           | 010.001                       | \$5,000                       |         | \$5,000                       | \$0                     |            |
| 312000 Penalty & Interest on Deliquent Taxes                       | \$5,875                | \$5,000                       | \$2,899                       | \$5,000                       | \$10,034                      | \$5,000                       |         | \$5,000                       | \$0                     |            |
| 314150 Marijuana Excise Tax                                        |                        | _                             |                               | _                             |                               | -                             |         | \$100,000                     | \$100,000               |            |
| 315101 TBID Tax Account Total                                      | \$964,288              | \$944,276                     | \$1,269,573                   | \$1,253,207                   | \$1,065,479                   | \$1,080,972                   | \$0     | \$1,226,312                   | \$0<br><b>\$145,340</b> | \$0        |
| Account rotal                                                      | <b>φ904,200</b>        | φ944,210                      | \$1,209,573                   | \$1,233,207                   | \$1,005,479                   | \$1,000,972                   | φυ      | \$1,220,312                   | \$145,340               | φu         |
| 320000- LICENSES AND PERMITS                                       |                        | _                             |                               | -                             |                               | -                             |         |                               |                         |            |
| 322010 Alcoholic Beverage Lic & Permits                            | \$9,400                | \$12,000                      | \$11,100                      | \$12,000                      | \$10,700                      | \$12,000                      |         | \$12,000                      | \$0                     |            |
| 322020 Gen Bus/Prof/Occupational                                   | \$1,990                | \$5,000                       | \$2,160                       | \$5,000                       | \$1,570                       | \$5,000                       |         | \$5,000                       | \$0                     |            |
| 323010 Building & Related Permits-City                             | \$32,458               | \$50,000                      | \$65,436                      | \$50,000                      | \$67,686                      | \$65,000                      |         | \$65,000                      | \$0                     |            |
| 323011 Building & Related Permits-County                           | ** / **                |                               | \$56,087                      | \$15,000                      | \$40,386                      | \$60,000                      |         | \$35,000                      | -\$25,000               |            |
| 323030 Animal Licenses                                             | \$936                  | \$1,600                       | \$760                         | \$1,600                       | \$1,211                       | \$1,600                       |         | \$1,000                       | -\$600                  |            |
| 323050 Other Miscellaneous Permits                                 |                        | \$500                         |                               | \$500                         |                               | \$500                         |         | \$500                         | \$0                     |            |
| 323080 Bicycle Licenses                                            | \$10                   | \$6                           |                               | \$6                           |                               | \$6                           |         | \$6                           | \$0                     |            |
| Account Total                                                      | \$44,794               | \$69,106                      | \$135,543                     | \$84,106                      | \$121,554                     | \$144,106                     | \$0     | \$118,506                     | -\$25,600               | \$0        |
|                                                                    |                        |                               |                               |                               |                               |                               |         |                               |                         |            |
| 330000- INTERGOVERNMENTAL REVENUES                                 |                        | _                             |                               |                               |                               |                               |         |                               |                         |            |
| 331024 Dept of Justic-Fed Grant                                    |                        | _                             |                               |                               |                               | _                             |         |                               | \$0                     |            |
| 333040 Payment in Lieu of Taxes                                    | \$1,363                | \$50                          | \$149                         | \$50                          |                               | \$50                          |         | <b>0.1.0 </b> 1               | -\$50                   |            |
| 334000 State Grants                                                |                        | _                             |                               | _                             |                               | _                             |         | \$118,554                     | \$118,554               |            |
| 335030 Motor Vehicle Tax- Ad Valorem                               | <b>C450</b>            | ¢4.500                        |                               | ¢4.500                        | <b>C450</b>                   | ¢4.500                        |         | <b>¢</b> 500                  | \$0                     |            |
| 335110 Live Card Game Table Permit 335120 Gambling Machine Permits | \$450<br>\$22,950      | \$1,500<br>\$25,000           | \$19,925                      | \$1,500<br>\$25,000           | \$450<br>\$19,300             | \$1,500<br>\$25,000           |         | \$500                         | -\$1,000<br>-\$5,000    |            |
| 337000 Local Grants                                                | \$22,930               | φ25,000                       | \$19,925                      | \$25,000                      | \$19,300                      | φ25,000                       |         | \$20,000                      | \$0                     |            |
| 335230 State Entitlement Share                                     | \$895,544              | \$866,394                     | \$911,574                     | \$900,000                     | \$1,181,425                   | \$939,187                     |         | \$976,352                     | \$37,165                |            |
| 338000 Richland County Allocation                                  | \$8,134                | \$25,000                      | ψ311,37+                      | \$25,000                      | \$10,224                      | \$25,000                      |         | \$10,000                      | -\$15,000               |            |
| Account Total                                                      | \$928,440              | \$917,944                     | \$931,648                     | \$951,550                     | \$1,211,399                   | \$990,737                     | \$0     | \$1,125,406                   | \$134,669               | \$0        |
| 71000aill Total                                                    | ψο20,110               | ΨΟ11,011                      | φου 1,0 10                    | 4001,000                      | ψ1,211,000                    | 4000,101                      | Ψ.      | ψ1,120,100                    | <b>4101,000</b>         | Ψ          |
| 340000- CHARGES FOR SERVICE                                        |                        |                               |                               |                               |                               | _                             |         |                               |                         |            |
| 341000 General Government- Board of Adj.                           | \$2,600                | \$2,500                       | \$1,000                       | \$2,500                       |                               | \$2,500                       |         | \$2,500                       | \$0                     |            |
| 341010 General Government-Miscellaneous                            | \$701                  | \$5,000                       | \$755                         | \$5,000                       | \$696                         | \$1,000                       |         | \$1,000                       | \$0                     |            |
| 341011 Administration Fees                                         | \$630                  | \$1,500                       | \$1,133                       | \$1,500                       | \$152                         | \$1,500                       |         | \$1,500                       | \$0                     |            |
| 342020 Special Fire Protections                                    |                        |                               |                               |                               |                               |                               |         |                               | \$0                     |            |
| 343011 Road & Street Repair                                        |                        | \$0                           |                               | \$0                           |                               | \$0                           |         | \$0                           | \$0                     |            |
| 344036 Subdivision Review                                          | \$4,350                | \$5,000                       | \$2,350                       | \$5,000                       | \$27,092                      | \$5,000                       |         | \$5,000                       | \$0                     |            |
| 346030 Swimming Pool-Pass Fee                                      | \$43,827               | \$35,000                      | \$30,604                      | \$45,000                      | \$32,132                      | \$45,000                      |         | \$30,000                      | -\$15,000               |            |
| 346031 Swimming Pool-Daily Users Fee                               |                        | _                             | \$10,345                      | _                             | \$11,077                      | _                             |         | \$15,000                      | \$15,000                |            |
| 346050 Charges for use of Pavilion in Veteran's Park               | \$50                   | \$100                         | \$25                          | \$100                         | \$100                         | \$100                         |         | \$100                         | \$0                     |            |
| Account Total                                                      | \$52,157               | \$49,100                      | \$46,212                      | \$59,100                      | \$71,249                      | \$55,100                      | \$0     | \$55,100                      | \$0                     | \$0        |
| 250000 FINIS & SORTSITURES                                         |                        |                               |                               |                               |                               |                               |         |                               |                         |            |
| 350000- FINES & FORTEITURES                                        | £4.47.400              | <b>©</b> 040.000              | £470 F04                      | <b>#040.000</b>               | \$400.044                     | ¢475,000                      |         | <b>0475.000</b>               |                         |            |
| 351030   Court Fines & Forfeitures   Account Total                 | \$147,106<br>\$147,106 | \$240,000<br><b>\$240,000</b> | \$172,561<br><b>\$172,561</b> | \$240,000<br><b>\$240,000</b> | \$162,211<br><b>\$162,211</b> | \$175,000<br><b>\$175,000</b> | \$0     | \$175,000<br><b>\$175,000</b> | \$0<br><b>\$0</b>       | \$0        |
| Account Iotal                                                      | \$147,106              | \$240,000                     | \$172,561                     | \$240,000                     | \$102,211                     | \$175,000                     | \$0     | \$175,000                     | \$0                     | \$0        |
| 360000- MISCELLANEOUS REVENUE                                      |                        | _                             |                               |                               |                               | -                             |         |                               |                         |            |
| 361000 Rents/Leases                                                |                        | _                             |                               | -                             |                               | -                             |         |                               | \$0                     |            |
| 361100 Dividends                                                   |                        | \$150                         |                               | \$150                         |                               | \$150                         |         | \$150                         | \$0                     |            |
| 362000 Other Miscellaneous Revenue                                 | \$7,768                | \$25,000                      | \$21,471                      | \$25,000                      | \$22,374                      | \$25,000                      |         | \$25,000                      | \$0                     |            |