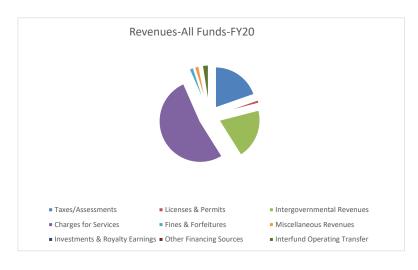

|                                                                       |                                                   |                        | C                      | ITY OF SIDNEY          |                 |                                         |             |                        |                 |            |
|-----------------------------------------------------------------------|---------------------------------------------------|------------------------|------------------------|------------------------|-----------------|-----------------------------------------|-------------|------------------------|-----------------|------------|
|                                                                       |                                                   |                        | ESTIMAT                | ED REVENUE 2022        |                 |                                         |             |                        |                 |            |
|                                                                       | 2019-                                             |                        | 2020-                  |                        | 2021-           |                                         | 2022        |                        |                 |            |
|                                                                       | Actual                                            | Budgeted               | Actual                 | Budgeted               | Actual          | Budgeted                                | Actual      | Budgeted               | Budget Rev      | Transfers  |
| 4000 OFNEDAL                                                          | Revenue                                           | Revenue                | Revenue                | Revenue                | Revenue         | Revenue                                 | Revenue     | Revenue                | Differences     | Difference |
| 1000 GENERAL                                                          |                                                   |                        |                        |                        |                 |                                         |             |                        |                 |            |
| 310000 - TAXES                                                        |                                                   |                        |                        |                        |                 |                                         |             |                        |                 |            |
| 311010 Real Property Taxes                                            | \$895,903                                         | \$1,040,652            | \$944,142              | \$919,276              | \$1,242,727     | \$1,228,207                             |             | \$1,045,972            | -\$182,235      |            |
| 311020 Personal Property Taxes                                        | \$21,266                                          | \$150                  | \$14,272               | \$20,000               | \$21,903        | \$20,000                                |             | \$25,000               | \$5,000         |            |
| 311030 Motor Vehicle Taxes                                            | Ψ2.,200                                           | \$10,500               | ψ···)=-=               | \$0                    | \$2,043         | \$0                                     |             | \$5,000                | \$5,000         |            |
| 312000 Penalty & Interest on Deliquent Taxes                          | \$4,426                                           | \$19,000               | \$5,875                | \$5,000                | \$2,899         | \$5,000                                 |             | \$5,000                | \$0             |            |
| 315101   TBID Tax                                                     |                                                   |                        |                        |                        |                 |                                         |             |                        | \$0             |            |
| Account Total                                                         | \$921,595                                         | \$1,070,302            | \$964,288              | \$944,276              | \$1,269,573     | \$1,253,207                             | \$0         | \$1,080,972            | -\$172,235      | \$0        |
| 320000- LICENSES AND PERMITS                                          |                                                   | _                      |                        |                        |                 | -                                       |             |                        |                 |            |
| 320000- LICENSES AND PERMITS  322010 Alcoholic Beverage Lic & Permits | \$12,196                                          | \$10,000               | \$9,400                | \$12,000               | \$11,100        | \$12,000                                |             | \$12,000               | \$0             |            |
| 322020 Gen Bus/Prof/Occupational                                      | \$5,197                                           | \$5,000                | \$1,990                | \$5,000                | \$2,160         | \$5,000                                 |             | \$5,000                | \$0             |            |
| 323010 Building & Related Permits-City                                | \$32,810                                          | \$65,000               | \$32,458               | \$50,000               | \$65,436        | \$50,000                                |             | \$65,000               | \$15,000        |            |
| 323011 Building & Related Permits-County                              |                                                   |                        | · · ·                  |                        | \$56,087        | \$15,000                                |             | \$60,000               | \$45,000        |            |
| 323030 Animal Licenses                                                | \$1,012                                           | \$1,600                | \$936                  | \$1,600                | \$760           | \$1,600                                 |             | \$1,600                | \$0             |            |
| 323050 Other Miscellaneous Permits                                    |                                                   | \$500                  |                        | \$500                  |                 | \$500                                   |             | \$500                  | \$0             |            |
| 323080 Bicycle Licenses                                               | \$8                                               | \$6                    | \$10                   | \$6                    | A405 540        | \$6                                     | •           | \$6                    | \$0             |            |
| Account Total                                                         | \$51,223                                          | \$82,106               | \$44,794               | \$69,106               | \$135,543       | \$84,106                                | \$0         | \$144,106              | \$60,000        | \$0        |
| 330000- INTERGOVERNMENTAL REVENUES                                    |                                                   | _                      |                        |                        |                 | -                                       |             |                        |                 |            |
| 331024 Dept of Justic-Fed Grant                                       |                                                   | -                      |                        | -                      |                 | -                                       |             |                        | \$0             |            |
| 333040 Payment in Lieu of Taxes                                       | \$14                                              | \$3,000                | \$1,363                | \$50                   | \$149           | \$50                                    |             | \$50                   | \$0             |            |
| 334000 State Grants                                                   |                                                   |                        | · · ·                  |                        | · ·             |                                         |             | ·                      | \$0             |            |
| 335030 Motor Vehicle Tax- Ad Valorem                                  |                                                   |                        |                        |                        |                 |                                         |             |                        | \$0             |            |
| 335110 Live Card Game Table Permit                                    | \$450                                             | \$1,500                | \$450                  | \$1,500                |                 | \$1,500                                 |             | \$1,500                | \$0             |            |
| 335120 Gambling Machine Permits                                       | \$19,725                                          | \$30,725               | \$22,950               | \$25,000               | \$19,925        | \$25,000                                |             | \$25,000               | \$0             |            |
| 337000 Local Grants 335230 State Entitlement Share                    | \$2,669<br>\$866,394                              | \$866,394              | \$895,544              | \$866,394              | \$911,574       | \$900,000                               |             | \$939,187              | \$0<br>\$39,187 |            |
| 338000 Richland County Allocation                                     | \$7,877                                           | \$25,000               | \$8,134                | \$25,000               | <b>Ф911,574</b> | \$25,000                                |             | \$25,000               | \$39,167        |            |
| Account Total                                                         | \$897,129                                         | \$926,619              | \$928,440              | \$917,944              | \$931,648       | \$951,550                               | \$0         | \$990,737              | \$39,187        | \$0        |
|                                                                       | <b>,</b>                                          | 7123,111               | 4020,000               | 40.1,011               | 7001,010        | ,,,,,,,,,,,,,,,,,,,,,,,,,,,,,,,,,,,,,,, | **          | 4000,100               | 700,100         |            |
| 340000- CHARGES FOR SERVICE                                           |                                                   |                        |                        |                        |                 |                                         |             |                        |                 |            |
| 341000 General Government- Board of Adj.                              | \$2,500                                           | \$1,500                | \$2,600                | \$2,500                | \$1,000         | \$2,500                                 |             | \$2,500                | \$0             |            |
| 341010 General Government-Miscellaneous                               | \$2,610                                           | \$5,000                | \$701                  | \$5,000                | \$755           | \$5,000                                 |             | \$1,000                | -\$4,000        |            |
| 341011 Administration Fees                                            | \$706                                             | \$1,500                | \$630                  | \$1,500                | \$1,133         | \$1,500                                 |             | \$1,500                | \$0             |            |
| 342020 Special Fire Protections 343011 Road & Street Repair           |                                                   | \$0                    |                        | \$0                    |                 | \$0                                     |             | \$0                    | \$0<br>\$0      |            |
| 344036 Subdivision Review                                             | \$5,119                                           | \$8,000                | \$4,350                | \$5,000                | \$2,350         | \$5,000                                 |             | \$5,000                | \$0             |            |
| 346030 Swimming Pool-Pass Fee                                         | \$31,882                                          | \$40,000               | \$43,827               | \$35,000               | \$30,604        | \$45,000                                |             | \$45,000               | \$0             |            |
| 346031 Swimming Pool-Daily Users Fee                                  | <del>, , , , , , , , , , , , , , , , , , , </del> | ,                      | , ,,,                  | , , , , , , , ,        | \$10,345        | , ,,,,,                                 |             | , ,,,,,,               | \$0             |            |
| 346050 Charges for use of Pavilion in Veteran's Park                  | \$25                                              | \$100                  | \$50                   | \$100                  | \$25            | \$100                                   |             | \$100                  | \$0             |            |
| Account Total                                                         | \$42,843                                          | \$56,100               | \$52,157               | \$49,100               | \$46,212        | \$59,100                                | \$0         | \$55,100               | -\$4,000        | \$0        |
|                                                                       |                                                   | _                      |                        |                        |                 |                                         |             |                        |                 |            |
| 350000- FINES & FORTEITURES                                           | \$173,529                                         | \$240,000              | \$147,106              | \$240,000              | \$172,561       | \$240,000                               |             | \$175,000              | -\$65,000       |            |
| 351030   Court Fines & Forfeitures   Account Total                    | \$173,529<br>\$173,529                            | \$240,000<br>\$240,000 | \$147,106<br>\$147,106 | \$240,000<br>\$240,000 | \$172,561       | \$240,000<br>\$240,000                  | \$0         | \$175,000<br>\$175,000 | -\$65,000       | \$0        |
| Account Iotal                                                         | \$173,329                                         | <b>Ψ240,000</b>        | Ψ141,100               | <b>Ψ</b> 240,000       | \$172,501       | <b>Ψ240,000</b>                         | <b>\$</b> 0 | φ175,000               | -\$05,000       | ΨU         |
| 360000- MISCELLANEOUS REVENUE                                         |                                                   |                        |                        |                        |                 | -                                       |             |                        |                 |            |
| 361000 Rents/Leases                                                   |                                                   |                        |                        |                        |                 |                                         |             |                        | \$0             |            |
| 361100 Dividends                                                      | \$186                                             | \$150                  |                        | \$150                  |                 | \$150                                   |             | \$150                  | \$0             |            |
| 362000 Other Miscellaneous Revenue                                    | \$22,731                                          | \$1,500                | \$7,768                | \$25,000               | \$21,471        | \$25,000                                |             | \$25,000               | \$0             |            |
| 365000 Contributions                                                  |                                                   | \$5,000                |                        | \$5,000                |                 | \$5,000                                 |             | \$5,000                | \$0             |            |