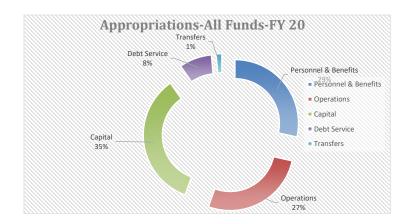

|                                                                       |                                                   |                        | C                      | ITY OF SIDNEY          |                 |                                         |             |                        |                 |            |
|-----------------------------------------------------------------------|---------------------------------------------------|------------------------|------------------------|------------------------|-----------------|-----------------------------------------|-------------|------------------------|-----------------|------------|
|                                                                       |                                                   |                        | ESTIMAT                | ED REVENUE 2022        |                 |                                         |             |                        |                 |            |
|                                                                       | 2019-                                             |                        | 2020-                  |                        | 2021-           |                                         | 2022        |                        |                 |            |
|                                                                       | Actual                                            | Budgeted               | Actual                 | Budgeted               | Actual          | Budgeted                                | Actual      | Budgeted               | Budget Rev      | Transfers  |
| 4000 OFNEDAL                                                          | Revenue                                           | Revenue                | Revenue                | Revenue                | Revenue         | Revenue                                 | Revenue     | Revenue                | Differences     | Difference |
| 1000 GENERAL                                                          |                                                   |                        |                        |                        |                 |                                         |             |                        |                 |            |
| 310000 - TAXES                                                        |                                                   |                        |                        |                        |                 |                                         |             |                        |                 |            |
| 311010 Real Property Taxes                                            | \$895,903                                         | \$1,040,652            | \$944,142              | \$919,276              | \$1,242,727     | \$1,228,207                             |             | \$1,045,972            | -\$182,235      |            |
| 311020 Personal Property Taxes                                        | \$21,266                                          | \$150                  | \$14,272               | \$20,000               | \$21,903        | \$20,000                                |             | \$25,000               | \$5,000         |            |
| 311030 Motor Vehicle Taxes                                            | Ψ2.,200                                           | \$10,500               | ψ···)=-=               | \$0                    | \$2,043         | \$0                                     |             | \$5,000                | \$5,000         |            |
| 312000 Penalty & Interest on Deliquent Taxes                          | \$4,426                                           | \$19,000               | \$5,875                | \$5,000                | \$2,899         | \$5,000                                 |             | \$5,000                | \$0             |            |
| 315101   TBID Tax                                                     |                                                   |                        |                        |                        |                 |                                         |             |                        | \$0             |            |
| Account Total                                                         | \$921,595                                         | \$1,070,302            | \$964,288              | \$944,276              | \$1,269,573     | \$1,253,207                             | \$0         | \$1,080,972            | -\$172,235      | \$0        |
| 320000- LICENSES AND PERMITS                                          |                                                   | _                      |                        |                        |                 | -                                       |             |                        |                 |            |
| 320000- LICENSES AND PERMITS  322010 Alcoholic Beverage Lic & Permits | \$12,196                                          | \$10,000               | \$9,400                | \$12,000               | \$11,100        | \$12,000                                |             | \$12,000               | \$0             |            |
| 322020 Gen Bus/Prof/Occupational                                      | \$5,197                                           | \$5,000                | \$1,990                | \$5,000                | \$2,160         | \$5,000                                 |             | \$5,000                | \$0             |            |
| 323010 Building & Related Permits-City                                | \$32,810                                          | \$65,000               | \$32,458               | \$50,000               | \$65,436        | \$50,000                                |             | \$65,000               | \$15,000        |            |
| 323011 Building & Related Permits-County                              |                                                   |                        | · · ·                  |                        | \$56,087        | \$15,000                                |             | \$60,000               | \$45,000        |            |
| 323030 Animal Licenses                                                | \$1,012                                           | \$1,600                | \$936                  | \$1,600                | \$760           | \$1,600                                 |             | \$1,600                | \$0             |            |
| 323050 Other Miscellaneous Permits                                    |                                                   | \$500                  |                        | \$500                  |                 | \$500                                   |             | \$500                  | \$0             |            |
| 323080 Bicycle Licenses                                               | \$8                                               | \$6                    | \$10                   | \$6                    | A405 540        | \$6                                     | •           | \$6                    | \$0             |            |
| Account Total                                                         | \$51,223                                          | \$82,106               | \$44,794               | \$69,106               | \$135,543       | \$84,106                                | \$0         | \$144,106              | \$60,000        | \$0        |
| 330000- INTERGOVERNMENTAL REVENUES                                    |                                                   | _                      |                        |                        |                 | -                                       |             |                        |                 |            |
| 331024 Dept of Justic-Fed Grant                                       |                                                   | -                      |                        | -                      |                 | -                                       |             |                        | \$0             |            |
| 333040 Payment in Lieu of Taxes                                       | \$14                                              | \$3,000                | \$1,363                | \$50                   | \$149           | \$50                                    |             | \$50                   | \$0             |            |
| 334000 State Grants                                                   |                                                   |                        | · · ·                  |                        | · ·             |                                         |             | ·                      | \$0             |            |
| 335030 Motor Vehicle Tax- Ad Valorem                                  |                                                   |                        |                        |                        |                 |                                         |             |                        | \$0             |            |
| 335110 Live Card Game Table Permit                                    | \$450                                             | \$1,500                | \$450                  | \$1,500                |                 | \$1,500                                 |             | \$1,500                | \$0             |            |
| 335120 Gambling Machine Permits                                       | \$19,725                                          | \$30,725               | \$22,950               | \$25,000               | \$19,925        | \$25,000                                |             | \$25,000               | \$0             |            |
| 337000 Local Grants 335230 State Entitlement Share                    | \$2,669<br>\$866,394                              | \$866,394              | \$895,544              | \$866,394              | \$911,574       | \$900,000                               |             | \$939,187              | \$0<br>\$39,187 |            |
| 338000 Richland County Allocation                                     | \$7,877                                           | \$25,000               | \$8,134                | \$25,000               | <b>Ф911,574</b> | \$25,000                                |             | \$25,000               | \$39,167        |            |
| Account Total                                                         | \$897,129                                         | \$926,619              | \$928,440              | \$917,944              | \$931,648       | \$951,550                               | \$0         | \$990,737              | \$39,187        | \$0        |
|                                                                       | <b>,</b>                                          | 7123,111               | 4020,000               | 40.1,011               | 7001,010        | ,,,,,,,,,,,,,,,,,,,,,,,,,,,,,,,,,,,,,,, | **          | 4000,100               | 700,100         |            |
| 340000- CHARGES FOR SERVICE                                           |                                                   |                        |                        |                        |                 |                                         |             |                        |                 |            |
| 341000 General Government- Board of Adj.                              | \$2,500                                           | \$1,500                | \$2,600                | \$2,500                | \$1,000         | \$2,500                                 |             | \$2,500                | \$0             |            |
| 341010 General Government-Miscellaneous                               | \$2,610                                           | \$5,000                | \$701                  | \$5,000                | \$755           | \$5,000                                 |             | \$1,000                | -\$4,000        |            |
| 341011 Administration Fees                                            | \$706                                             | \$1,500                | \$630                  | \$1,500                | \$1,133         | \$1,500                                 |             | \$1,500                | \$0             |            |
| 342020 Special Fire Protections 343011 Road & Street Repair           |                                                   | \$0                    |                        | \$0                    |                 | \$0                                     |             | \$0                    | \$0<br>\$0      |            |
| 344036 Subdivision Review                                             | \$5,119                                           | \$8,000                | \$4,350                | \$5,000                | \$2,350         | \$5,000                                 |             | \$5,000                | \$0             |            |
| 346030 Swimming Pool-Pass Fee                                         | \$31,882                                          | \$40,000               | \$43,827               | \$35,000               | \$30,604        | \$45,000                                |             | \$45,000               | \$0             |            |
| 346031 Swimming Pool-Daily Users Fee                                  | <del>, , , , , , , , , , , , , , , , , , , </del> | ,                      | , ,,,                  | , , , , , , , ,        | \$10,345        | , ,,,,,                                 |             | , ,,,,,,               | \$0             |            |
| 346050 Charges for use of Pavilion in Veteran's Park                  | \$25                                              | \$100                  | \$50                   | \$100                  | \$25            | \$100                                   |             | \$100                  | \$0             |            |
| Account Total                                                         | \$42,843                                          | \$56,100               | \$52,157               | \$49,100               | \$46,212        | \$59,100                                | \$0         | \$55,100               | -\$4,000        | \$0        |
|                                                                       |                                                   | _                      |                        |                        |                 |                                         |             |                        |                 |            |
| 350000- FINES & FORTEITURES                                           | \$173,529                                         | \$240,000              | \$147,106              | \$240,000              | \$172,561       | \$240,000                               |             | \$175,000              | -\$65,000       |            |
| 351030   Court Fines & Forfeitures   Account Total                    | \$173,529<br>\$173,529                            | \$240,000<br>\$240,000 | \$147,106<br>\$147,106 | \$240,000<br>\$240,000 | \$172,561       | \$240,000<br>\$240,000                  | \$0         | \$175,000<br>\$175,000 | -\$65,000       | \$0        |
| Account Iotal                                                         | \$173,329                                         | <b>Ψ240,000</b>        | Ψ141,100               | <b>Ψ</b> 240,000       | \$172,501       | <b>Ψ240,000</b>                         | <b>\$</b> 0 | φ175,000               | -\$05,000       | ΨU         |
| 360000- MISCELLANEOUS REVENUE                                         |                                                   |                        |                        |                        |                 | -                                       |             |                        |                 |            |
| 361000 Rents/Leases                                                   |                                                   |                        |                        |                        |                 |                                         |             |                        | \$0             |            |
| 361100 Dividends                                                      | \$186                                             | \$150                  |                        | \$150                  |                 | \$150                                   |             | \$150                  | \$0             |            |
| 362000 Other Miscellaneous Revenue                                    | \$22,731                                          | \$1,500                | \$7,768                | \$25,000               | \$21,471        | \$25,000                                |             | \$25,000               | \$0             |            |
| 365000 Contributions                                                  |                                                   | \$5,000                |                        | \$5,000                |                 | \$5,000                                 |             | \$5,000                | \$0             |            |