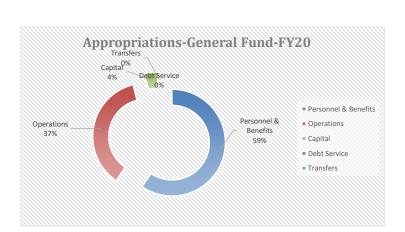

|                                                                       |                                                   |                        | C                      | ITY OF SIDNEY          |                 |                                         |             |                        |                 |            |
|-----------------------------------------------------------------------|---------------------------------------------------|------------------------|------------------------|------------------------|-----------------|-----------------------------------------|-------------|------------------------|-----------------|------------|
|                                                                       |                                                   |                        | ESTIMAT                | ED REVENUE 2022        |                 |                                         |             |                        |                 |            |
|                                                                       | 2019-                                             |                        | 2020-                  |                        | 2021-           |                                         | 2022        |                        |                 |            |
|                                                                       | Actual                                            | Budgeted               | Actual                 | Budgeted               | Actual          | Budgeted                                | Actual      | Budgeted               | Budget Rev      | Transfers  |
| 4000 OFNEDAL                                                          | Revenue                                           | Revenue                | Revenue                | Revenue                | Revenue         | Revenue                                 | Revenue     | Revenue                | Differences     | Difference |
| 1000 GENERAL                                                          |                                                   |                        |                        |                        |                 |                                         |             |                        |                 |            |
| 310000 - TAXES                                                        |                                                   |                        |                        |                        |                 |                                         |             |                        |                 |            |
| 311010 Real Property Taxes                                            | \$895,903                                         | \$1,040,652            | \$944,142              | \$919,276              | \$1,242,727     | \$1,228,207                             |             | \$1,045,972            | -\$182,235      |            |
| 311020 Personal Property Taxes                                        | \$21,266                                          | \$150                  | \$14,272               | \$20,000               | \$21,903        | \$20,000                                |             | \$25,000               | \$5,000         |            |
| 311030 Motor Vehicle Taxes                                            | Ψ2.,200                                           | \$10,500               | ψ···)=-=               | \$0                    | \$2,043         | \$0                                     |             | \$5,000                | \$5,000         |            |
| 312000 Penalty & Interest on Deliquent Taxes                          | \$4,426                                           | \$19,000               | \$5,875                | \$5,000                | \$2,899         | \$5,000                                 |             | \$5,000                | \$0             |            |
| 315101   TBID Tax                                                     |                                                   |                        |                        |                        |                 |                                         |             |                        | \$0             |            |
| Account Total                                                         | \$921,595                                         | \$1,070,302            | \$964,288              | \$944,276              | \$1,269,573     | \$1,253,207                             | \$0         | \$1,080,972            | -\$172,235      | \$0        |
| 320000- LICENSES AND PERMITS                                          |                                                   | _                      |                        |                        |                 | -                                       |             |                        |                 |            |
| 320000- LICENSES AND PERMITS  322010 Alcoholic Beverage Lic & Permits | \$12,196                                          | \$10,000               | \$9,400                | \$12,000               | \$11,100        | \$12,000                                |             | \$12,000               | \$0             |            |
| 322020 Gen Bus/Prof/Occupational                                      | \$5,197                                           | \$5,000                | \$1,990                | \$5,000                | \$2,160         | \$5,000                                 |             | \$5,000                | \$0             |            |
| 323010 Building & Related Permits-City                                | \$32,810                                          | \$65,000               | \$32,458               | \$50,000               | \$65,436        | \$50,000                                |             | \$65,000               | \$15,000        |            |
| 323011 Building & Related Permits-County                              |                                                   |                        | · · ·                  |                        | \$56,087        | \$15,000                                |             | \$60,000               | \$45,000        |            |
| 323030 Animal Licenses                                                | \$1,012                                           | \$1,600                | \$936                  | \$1,600                | \$760           | \$1,600                                 |             | \$1,600                | \$0             |            |
| 323050 Other Miscellaneous Permits                                    |                                                   | \$500                  |                        | \$500                  |                 | \$500                                   |             | \$500                  | \$0             |            |
| 323080 Bicycle Licenses                                               | \$8                                               | \$6                    | \$10                   | \$6                    | A405 540        | \$6                                     | •           | \$6                    | \$0             |            |
| Account Total                                                         | \$51,223                                          | \$82,106               | \$44,794               | \$69,106               | \$135,543       | \$84,106                                | \$0         | \$144,106              | \$60,000        | \$0        |
| 330000- INTERGOVERNMENTAL REVENUES                                    |                                                   | _                      |                        |                        |                 | -                                       |             |                        |                 |            |
| 331024 Dept of Justic-Fed Grant                                       |                                                   | -                      |                        | -                      |                 | -                                       |             |                        | \$0             |            |
| 333040 Payment in Lieu of Taxes                                       | \$14                                              | \$3,000                | \$1,363                | \$50                   | \$149           | \$50                                    |             | \$50                   | \$0             |            |
| 334000 State Grants                                                   |                                                   |                        | · · ·                  |                        | · ·             |                                         |             | ·                      | \$0             |            |
| 335030 Motor Vehicle Tax- Ad Valorem                                  |                                                   |                        |                        |                        |                 |                                         |             |                        | \$0             |            |
| 335110 Live Card Game Table Permit                                    | \$450                                             | \$1,500                | \$450                  | \$1,500                |                 | \$1,500                                 |             | \$1,500                | \$0             |            |
| 335120 Gambling Machine Permits                                       | \$19,725                                          | \$30,725               | \$22,950               | \$25,000               | \$19,925        | \$25,000                                |             | \$25,000               | \$0             |            |
| 337000 Local Grants 335230 State Entitlement Share                    | \$2,669<br>\$866,394                              | \$866,394              | \$895,544              | \$866,394              | \$911,574       | \$900,000                               |             | \$939,187              | \$0<br>\$39,187 |            |
| 338000 Richland County Allocation                                     | \$7,877                                           | \$25,000               | \$8,134                | \$25,000               | <b>Ф911,574</b> | \$25,000                                |             | \$25,000               | \$39,167        |            |
| Account Total                                                         | \$897,129                                         | \$926,619              | \$928,440              | \$917,944              | \$931,648       | \$951,550                               | \$0         | \$990,737              | \$39,187        | \$0        |
|                                                                       | <b>,</b>                                          | 7123,111               | 4020,000               | 40.1,011               | 7001,010        | ,,,,,,,,,,,,,,,,,,,,,,,,,,,,,,,,,,,,,,, | **          | 4000,100               | 700,100         |            |
| 340000- CHARGES FOR SERVICE                                           |                                                   |                        |                        |                        |                 |                                         |             |                        |                 |            |
| 341000 General Government- Board of Adj.                              | \$2,500                                           | \$1,500                | \$2,600                | \$2,500                | \$1,000         | \$2,500                                 |             | \$2,500                | \$0             |            |
| 341010 General Government-Miscellaneous                               | \$2,610                                           | \$5,000                | \$701                  | \$5,000                | \$755           | \$5,000                                 |             | \$1,000                | -\$4,000        |            |
| 341011 Administration Fees                                            | \$706                                             | \$1,500                | \$630                  | \$1,500                | \$1,133         | \$1,500                                 |             | \$1,500                | \$0             |            |
| 342020 Special Fire Protections 343011 Road & Street Repair           |                                                   | \$0                    |                        | \$0                    |                 | \$0                                     |             | \$0                    | \$0<br>\$0      |            |
| 344036 Subdivision Review                                             | \$5,119                                           | \$8,000                | \$4,350                | \$5,000                | \$2,350         | \$5,000                                 |             | \$5,000                | \$0             |            |
| 346030 Swimming Pool-Pass Fee                                         | \$31,882                                          | \$40,000               | \$43,827               | \$35,000               | \$30,604        | \$45,000                                |             | \$45,000               | \$0             |            |
| 346031 Swimming Pool-Daily Users Fee                                  | <del>, , , , , , , , , , , , , , , , , , , </del> | ,                      | , ,,,                  | , , , , , , , ,        | \$10,345        | , ,,,,,                                 |             | , ,,,,,,               | \$0             |            |
| 346050 Charges for use of Pavilion in Veteran's Park                  | \$25                                              | \$100                  | \$50                   | \$100                  | \$25            | \$100                                   |             | \$100                  | \$0             |            |
| Account Total                                                         | \$42,843                                          | \$56,100               | \$52,157               | \$49,100               | \$46,212        | \$59,100                                | \$0         | \$55,100               | -\$4,000        | \$0        |
|                                                                       |                                                   | _                      |                        |                        |                 |                                         |             |                        |                 |            |
| 350000- FINES & FORTEITURES                                           | \$173,529                                         | \$240,000              | \$147,106              | \$240,000              | \$172,561       | \$240,000                               |             | \$175,000              | -\$65,000       |            |
| 351030   Court Fines & Forfeitures   Account Total                    | \$173,529<br>\$173,529                            | \$240,000<br>\$240,000 | \$147,106<br>\$147,106 | \$240,000<br>\$240,000 | \$172,561       | \$240,000<br>\$240,000                  | \$0         | \$175,000<br>\$175,000 | -\$65,000       | \$0        |
| Account Iotal                                                         | \$173,329                                         | <b>Ψ240,000</b>        | Ψ141,100               | <b>Ψ</b> 240,000       | \$172,501       | <b>Ψ240,000</b>                         | <b>\$</b> 0 | φ175,000               | -\$05,000       | ΨU         |
| 360000- MISCELLANEOUS REVENUE                                         |                                                   |                        |                        |                        |                 | -                                       |             |                        |                 |            |
| 361000 Rents/Leases                                                   |                                                   |                        |                        |                        |                 |                                         |             |                        | \$0             |            |
| 361100 Dividends                                                      | \$186                                             | \$150                  |                        | \$150                  |                 | \$150                                   |             | \$150                  | \$0             |            |
| 362000 Other Miscellaneous Revenue                                    | \$22,731                                          | \$1,500                | \$7,768                | \$25,000               | \$21,471        | \$25,000                                |             | \$25,000               | \$0             |            |
| 365000 Contributions                                                  |                                                   | \$5,000                |                        | \$5,000                |                 | \$5,000                                 |             | \$5,000                | \$0             |            |