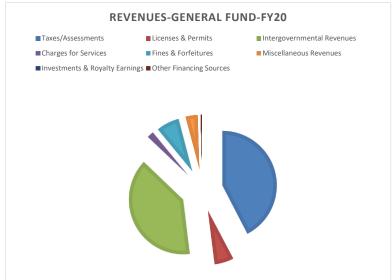

|                                                                       |                                                   |                        | C                      | ITY OF SIDNEY          |                 |                                         |             |                        |                 |            |
|-----------------------------------------------------------------------|---------------------------------------------------|------------------------|------------------------|------------------------|-----------------|-----------------------------------------|-------------|------------------------|-----------------|------------|
|                                                                       |                                                   |                        | ESTIMAT                | ED REVENUE 2022        |                 |                                         |             |                        |                 |            |
|                                                                       | 2019-                                             |                        | 2020-                  |                        | 2021-           |                                         | 2022        |                        |                 |            |
|                                                                       | Actual                                            | Budgeted               | Actual                 | Budgeted               | Actual          | Budgeted                                | Actual      | Budgeted               | Budget Rev      | Transfers  |
| 4000 OFNEDAL                                                          | Revenue                                           | Revenue                | Revenue                | Revenue                | Revenue         | Revenue                                 | Revenue     | Revenue                | Differences     | Difference |
| 1000 GENERAL                                                          |                                                   |                        |                        |                        |                 |                                         |             |                        |                 |            |
| 310000 - TAXES                                                        |                                                   |                        |                        |                        |                 |                                         |             |                        |                 |            |
| 311010 Real Property Taxes                                            | \$895,903                                         | \$1,040,652            | \$944,142              | \$919,276              | \$1,242,727     | \$1,228,207                             |             | \$1,045,972            | -\$182,235      |            |
| 311020 Personal Property Taxes                                        | \$21,266                                          | \$150                  | \$14,272               | \$20,000               | \$21,903        | \$20,000                                |             | \$25,000               | \$5,000         |            |
| 311030 Motor Vehicle Taxes                                            | Ψ2.,200                                           | \$10,500               | ψ···)=-=               | \$0                    | \$2,043         | \$0                                     |             | \$5,000                | \$5,000         |            |
| 312000 Penalty & Interest on Deliquent Taxes                          | \$4,426                                           | \$19,000               | \$5,875                | \$5,000                | \$2,899         | \$5,000                                 |             | \$5,000                | \$0             |            |
| 315101   TBID Tax                                                     |                                                   |                        |                        |                        |                 |                                         |             |                        | \$0             |            |
| Account Total                                                         | \$921,595                                         | \$1,070,302            | \$964,288              | \$944,276              | \$1,269,573     | \$1,253,207                             | \$0         | \$1,080,972            | -\$172,235      | \$0        |
| 320000- LICENSES AND PERMITS                                          |                                                   | _                      |                        |                        |                 | -                                       |             |                        |                 |            |
| 320000- LICENSES AND PERMITS  322010 Alcoholic Beverage Lic & Permits | \$12,196                                          | \$10,000               | \$9,400                | \$12,000               | \$11,100        | \$12,000                                |             | \$12,000               | \$0             |            |
| 322020 Gen Bus/Prof/Occupational                                      | \$5,197                                           | \$5,000                | \$1,990                | \$5,000                | \$2,160         | \$5,000                                 |             | \$5,000                | \$0             |            |
| 323010 Building & Related Permits-City                                | \$32,810                                          | \$65,000               | \$32,458               | \$50,000               | \$65,436        | \$50,000                                |             | \$65,000               | \$15,000        |            |
| 323011 Building & Related Permits-County                              |                                                   |                        | · · ·                  |                        | \$56,087        | \$15,000                                |             | \$60,000               | \$45,000        |            |
| 323030 Animal Licenses                                                | \$1,012                                           | \$1,600                | \$936                  | \$1,600                | \$760           | \$1,600                                 |             | \$1,600                | \$0             |            |
| 323050 Other Miscellaneous Permits                                    |                                                   | \$500                  |                        | \$500                  |                 | \$500                                   |             | \$500                  | \$0             |            |
| 323080 Bicycle Licenses                                               | \$8                                               | \$6                    | \$10                   | \$6                    | A405 540        | \$6                                     | •           | \$6                    | \$0             |            |
| Account Total                                                         | \$51,223                                          | \$82,106               | \$44,794               | \$69,106               | \$135,543       | \$84,106                                | \$0         | \$144,106              | \$60,000        | \$0        |
| 330000- INTERGOVERNMENTAL REVENUES                                    |                                                   | _                      |                        |                        |                 | -                                       |             |                        |                 |            |
| 331024 Dept of Justic-Fed Grant                                       |                                                   | -                      |                        | -                      |                 | -                                       |             |                        | \$0             |            |
| 333040 Payment in Lieu of Taxes                                       | \$14                                              | \$3,000                | \$1,363                | \$50                   | \$149           | \$50                                    |             | \$50                   | \$0             |            |
| 334000 State Grants                                                   |                                                   |                        | · · ·                  |                        | · ·             |                                         |             | ·                      | \$0             |            |
| 335030 Motor Vehicle Tax- Ad Valorem                                  |                                                   |                        |                        |                        |                 |                                         |             |                        | \$0             |            |
| 335110 Live Card Game Table Permit                                    | \$450                                             | \$1,500                | \$450                  | \$1,500                |                 | \$1,500                                 |             | \$1,500                | \$0             |            |
| 335120 Gambling Machine Permits                                       | \$19,725                                          | \$30,725               | \$22,950               | \$25,000               | \$19,925        | \$25,000                                |             | \$25,000               | \$0             |            |
| 337000 Local Grants 335230 State Entitlement Share                    | \$2,669<br>\$866,394                              | \$866,394              | \$895,544              | \$866,394              | \$911,574       | \$900,000                               |             | \$939,187              | \$0<br>\$39,187 |            |
| 338000 Richland County Allocation                                     | \$7,877                                           | \$25,000               | \$8,134                | \$25,000               | <b>Ф911,574</b> | \$25,000                                |             | \$25,000               | \$39,167        |            |
| Account Total                                                         | \$897,129                                         | \$926,619              | \$928,440              | \$917,944              | \$931,648       | \$951,550                               | \$0         | \$990,737              | \$39,187        | \$0        |
|                                                                       | <b>,</b>                                          | 7123,111               | 4020,000               | 40.1,011               | 7001,010        | ,,,,,,,,,,,,,,,,,,,,,,,,,,,,,,,,,,,,,,, | **          | 4000,100               | 700,100         |            |
| 340000- CHARGES FOR SERVICE                                           |                                                   |                        |                        |                        |                 |                                         |             |                        |                 |            |
| 341000 General Government- Board of Adj.                              | \$2,500                                           | \$1,500                | \$2,600                | \$2,500                | \$1,000         | \$2,500                                 |             | \$2,500                | \$0             |            |
| 341010 General Government-Miscellaneous                               | \$2,610                                           | \$5,000                | \$701                  | \$5,000                | \$755           | \$5,000                                 |             | \$1,000                | -\$4,000        |            |
| 341011 Administration Fees                                            | \$706                                             | \$1,500                | \$630                  | \$1,500                | \$1,133         | \$1,500                                 |             | \$1,500                | \$0             |            |
| 342020 Special Fire Protections 343011 Road & Street Repair           |                                                   | \$0                    |                        | \$0                    |                 | \$0                                     |             | \$0                    | \$0<br>\$0      |            |
| 344036 Subdivision Review                                             | \$5,119                                           | \$8,000                | \$4,350                | \$5,000                | \$2,350         | \$5,000                                 |             | \$5,000                | \$0             |            |
| 346030 Swimming Pool-Pass Fee                                         | \$31,882                                          | \$40,000               | \$43,827               | \$35,000               | \$30,604        | \$45,000                                |             | \$45,000               | \$0             |            |
| 346031 Swimming Pool-Daily Users Fee                                  | <del>, , , , , , , , , , , , , , , , , , , </del> | ,                      | , ,,,                  | , , , , , , , ,        | \$10,345        | , ,,,,,                                 |             | , ,,,,,,               | \$0             |            |
| 346050 Charges for use of Pavilion in Veteran's Park                  | \$25                                              | \$100                  | \$50                   | \$100                  | \$25            | \$100                                   |             | \$100                  | \$0             |            |
| Account Total                                                         | \$42,843                                          | \$56,100               | \$52,157               | \$49,100               | \$46,212        | \$59,100                                | \$0         | \$55,100               | -\$4,000        | \$0        |
|                                                                       |                                                   | _                      |                        |                        |                 |                                         |             |                        |                 |            |
| 350000- FINES & FORTEITURES                                           | \$173,529                                         | \$240,000              | \$147,106              | \$240,000              | \$172,561       | \$240,000                               |             | \$175,000              | -\$65,000       |            |
| 351030   Court Fines & Forfeitures   Account Total                    | \$173,529<br>\$173,529                            | \$240,000<br>\$240,000 | \$147,106<br>\$147,106 | \$240,000<br>\$240,000 | \$172,561       | \$240,000<br>\$240,000                  | \$0         | \$175,000<br>\$175,000 | -\$65,000       | \$0        |
| Account Iotal                                                         | \$173,329                                         | <b>Ψ240,000</b>        | Ψ141,100               | <b>Ψ</b> 240,000       | \$172,501       | <b>Ψ240,000</b>                         | <b>\$</b> 0 | φ175,000               | -\$05,000       | ΨU         |
| 360000- MISCELLANEOUS REVENUE                                         |                                                   |                        |                        |                        |                 | -                                       |             |                        |                 |            |
| 361000 Rents/Leases                                                   |                                                   |                        |                        |                        |                 |                                         |             |                        | \$0             |            |
| 361100 Dividends                                                      | \$186                                             | \$150                  |                        | \$150                  |                 | \$150                                   |             | \$150                  | \$0             |            |
| 362000 Other Miscellaneous Revenue                                    | \$22,731                                          | \$1,500                | \$7,768                | \$25,000               | \$21,471        | \$25,000                                |             | \$25,000               | \$0             |            |
| 365000 Contributions                                                  |                                                   | \$5,000                |                        | \$5,000                |                 | \$5,000                                 |             | \$5,000                | \$0             |            |