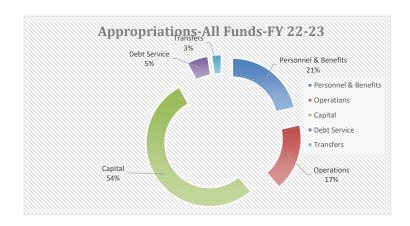

|                                              | CIT              | Y OF SIDNEY    |         |               |             |            |
|----------------------------------------------|------------------|----------------|---------|---------------|-------------|------------|
|                                              | ESTIMATE         | D REVENUE 2023 | -24     |               |             |            |
|                                              | 2023-2           | 4              | 2024    | -25           |             |            |
|                                              | Actual           | Budgeted       | Actual  | Budgeted      | Budget Rev  | Transfers  |
|                                              | Revenue          | Revenue        | Revenue | Revenue       | Differences | Difference |
| 1000 GENERAL                                 |                  |                |         |               |             |            |
| 310000 - TAXES                               |                  |                |         |               |             |            |
|                                              |                  |                |         |               |             |            |
| 311010 Real Property Taxes                   | \$803,552        | \$1,222,474    |         | \$1,222,474   | \$0         |            |
| 311020 Personal Property Taxes               | \$11,375         | \$25,000       |         | \$25,000      | \$0         |            |
| 311030 Motor Vehicle Taxes                   | \$0              | \$5,000        |         | \$5,000       | \$0         |            |
| 312000 Penalty & Interest on Deliquent Taxes | \$3,304          | \$5,000        |         | \$5,000       | \$0         |            |
| 314150 Marijuana Excise Tax                  | \$112,251        | \$100,000      |         | \$115,000     | \$15,000    |            |
| 315101 TBID Tax                              |                  |                |         |               | \$0         |            |
| Account Total                                | \$930,483        | \$1,357,474    | \$0     | \$1,372,474   | \$15,000    | \$0        |
|                                              |                  |                |         |               |             |            |
| 320000- LICENSES AND PERMITS                 |                  |                |         |               |             |            |
| 322010 Alcoholic Beverage Lic & Permits      | \$1,200          | \$12,000       |         | \$12,000      | \$0         |            |
| 322020 Gen Bus/Prof/Occupational             | \$2,790          | \$5,000        |         | \$5,000       | \$0         |            |
| 323010 Building & Related Permits-City       | \$39,093         | \$70,000       |         | \$70,000      | \$0         |            |
| 323011 Building & Related Permits-County     | \$30,173         | \$40,000       |         | \$40,000      | \$0         |            |
| 323030 Animal Licenses                       | \$671            | \$1,000        |         | \$1,000       | \$0         |            |
| 323050 Other Miscellaneous Permits           |                  | \$500          |         | \$500         | \$0         |            |
| 323080 Bicycle Licenses                      | \$2              | \$6            |         | \$6           | \$0         |            |
| Account Total                                | \$73,929         | \$128,506      | \$0     | \$128,506     | \$0         | \$0        |
|                                              |                  |                |         |               |             |            |
| 330000- INTERGOVERNMENTAL REVENUES           |                  |                |         |               |             |            |
| 331024 Dept of Justic-Fed Grant              |                  |                |         |               | \$0         |            |
| 333040 Payment in Lieu of Taxes              |                  |                |         |               | \$0         |            |
| 334000 State Grants                          |                  | \$118,554      |         | \$118,554     | \$0         |            |
| 335030 Motor Vehicle Tax- Ad Valorem         |                  |                |         |               | \$0         |            |
| 335110 Live Card Game Table Permit           | \$750            | \$500          |         | \$500         | \$0         |            |
| 335120 Gambling Machine Permits              | \$20,575         | \$20,000       |         | \$20,000      | \$0         |            |
| 337000 Local Grants                          | <b>^</b>         | <b>^</b>       |         | <b></b>       | \$0         |            |
| 335230 State Entitlement Share               | \$732,264        | \$976,352      |         | \$976,352     | \$0         |            |
| 338000 Richland County Allocation            | <b>4==</b> 0 = 0 | \$10,000       | •       | \$10,000      | \$0         | •          |
| Account Total                                | \$753,589        | \$1,125,406    | \$0     | \$1,125,406   | \$0         | \$0        |
| 240000 CHAROEC FOR OFFINIOE                  |                  |                |         |               |             |            |
| 340000- CHARGES FOR SERVICE                  | Φ.               | <b>0.500</b>   |         | <b>40.500</b> |             |            |
| 341000 General Government- Board of Adj.     | \$0              | \$2,500        |         | \$2,500       | \$0         |            |
| 341010 General Government-Miscellaneous      | \$118            | \$1,000        |         | \$1,000       | \$0         |            |
| 341011 Administration Fees                   | \$0              | \$1,500        |         | \$1,500       | \$0         |            |
| 342020 Special Fire Protections              | \$0              |                |         |               | \$0         |            |

|         |                                               | CIT         | Y OF SIDNEY      |         |             |             |            |
|---------|-----------------------------------------------|-------------|------------------|---------|-------------|-------------|------------|
|         |                                               | ESTIMATE    | D REVENUE 2023-2 | 24      |             |             |            |
|         |                                               | 2023-2      | 24               | 2024-2  | 25          |             |            |
|         |                                               | Actual      | Budgeted         | Actual  | Budgeted    | Budget Rev  | Transfers  |
|         |                                               | Revenue     | Revenue          | Revenue | Revenue     | Differences | Difference |
| 343011  | Road & Street Repair                          | \$0         | \$0              |         | \$0         | \$0         |            |
| 344036  | Subdivision Review                            | \$2,790     | \$30,000         |         | \$30,000    | \$0         |            |
| 346030  | Swimming Pool-Pass Fee                        | \$1,010     | \$30,000         |         | \$30,000    | \$0         |            |
| 346031  |                                               | \$8,273     | \$15,000         |         | \$15,000    | \$0         |            |
| 346050  | Charges for use of Pavilion in Veteran's Park | \$100       | \$100            |         | \$100       | \$0         |            |
|         | Account Total                                 | \$12,291    | \$80,100         | \$0     | \$80,100    | \$0         | \$0        |
|         | 350000- FINES & FORTEITURES                   |             | _                |         |             |             |            |
| 351030  | Court Fines & Forfeitures                     | \$122,045   | \$175,000        |         | \$175,000   | \$0         |            |
|         | Account Total                                 | \$122,045   | \$175,000        | \$0     | \$175,000   | \$0         | \$0        |
| -       | 360000- MISCELLANEOUS REVENUE                 |             | _                |         |             |             |            |
| 361000  | Rents/Leases                                  |             | _                |         |             | \$0         |            |
|         |                                               |             | \$150            |         | \$150       | \$0         |            |
|         | Other Miscellaneous Revenue                   | \$11,326    | \$25,000         |         | \$25,000    | \$0         |            |
|         | Contributions                                 | Ψ11,020     | \$5,000          |         | \$5,000     | \$0         |            |
|         | Private Gifts & Bequests                      |             | \$500            |         | \$500       | \$0         |            |
|         | K-9 Donations                                 | \$50        | \$5,500          |         | \$5,500     | \$0         |            |
|         | Playground Donations                          |             | \$50,000         |         | \$50,000    | \$0         |            |
|         | Quilling's Restroom Facility Donations        |             |                  |         | . ,         | ·           |            |
|         | Parks Program Donations                       | \$1,350     | \$25,000         |         | \$25,000    | \$0         |            |
| 367000  | Sale of Junk or Salvage                       | \$24,615    | \$15,000         |         | \$15,000    | \$0         |            |
|         | Account Total                                 | \$37,341    | \$126,150        | \$0     | \$126,150   | \$0         | \$0        |
|         | 370000- INVESTMENT EARNINGS                   |             |                  |         |             |             |            |
| 371010  | Investment Earnings                           | \$165,000   | \$55,000         |         | \$70,336    | \$15,336    |            |
|         | Oil Royalties                                 | +,          | , , , , , , ,    |         | , ,,,,,,,   | \$0         |            |
|         | Account Total                                 | \$165,000   | \$55,000         | \$0     | \$70,336    | \$15,336    | \$0        |
|         | 380000- OTHER FINANCING SOURCES               |             | _                |         |             |             |            |
|         | Sale of General Fixed Assets                  |             | \$0              |         | \$0         | \$0         |            |
|         | Interfund Operating Transfer                  |             | ΨΟ               |         | ΨΟ          | ΨΟ          | \$0        |
|         | Other Financing                               |             |                  |         |             | \$0         | Ψ          |
| 30-1000 | Account Total                                 | \$0         | \$0              | \$0     | \$0         | \$ <b>0</b> | \$0        |
|         | FUND TOTAL                                    | 40.004.07   | <b>***</b>       |         | <b>A</b>    | 600.000     |            |
|         | FUND TOTAL                                    | \$2,094,677 | \$3,047,636      | \$0     | \$3,077,972 | \$30,336    | \$0        |

|                                                             |                | Cl      | TY OF SIDNEY    |         |            |             |             |
|-------------------------------------------------------------|----------------|---------|-----------------|---------|------------|-------------|-------------|
|                                                             |                | ESTIMAT | ED REVENUE 2023 |         |            |             |             |
|                                                             |                | 2023-   |                 | 2024-2  |            |             |             |
|                                                             |                | Actual  | Budgeted        | Actual  | Budgeted   | Budget Rev  | Transfers   |
|                                                             |                | Revenue | Revenue         | Revenue | Revenue    | Differences | Difference  |
| 2060 PLAYGROUND &                                           | PARKS          |         |                 |         |            |             |             |
|                                                             |                |         |                 |         |            |             |             |
| 360000- MISCELLANEOUS                                       | REVENUE        |         |                 |         |            | Φ0          |             |
| 365010 Contributions & Donations                            |                |         |                 | •       |            | \$0         | 4.0         |
|                                                             | Account Total  | \$0     | \$0             | \$0     | \$0        | \$0         | \$0         |
| 370000- INVESTMENT EA                                       | RNINGS         |         |                 |         |            |             |             |
| 371010 Investment Earnings                                  |                | \$3,000 | \$1,000         |         | \$1,568    | \$568       |             |
|                                                             | Account Total  | \$3,000 | \$1,000         | \$0     | \$1,568    | \$568       | \$0         |
| 200000 OTHER FINANCING                                      | COURCEC        |         |                 |         |            |             |             |
| 380000- OTHER FINANCING 383000 Interfund Operating Transfer |                |         | \$0             |         | \$0        | (General)   | \$0         |
| 303000   Interface Operating Transfer                       | Account Total  | \$0     | \$0             | \$0     | \$0        | (General)   | \$ <b>0</b> |
|                                                             | Addodnit Total | Ψ       | <b>~~</b>       | ΨΦ      | Ψ <b>O</b> | (Serieral)  | ΨΟ          |
|                                                             | FUND TOTAL     | \$3,000 | \$1,000         | \$0     | \$1,568    |             | \$0         |
|                                                             |                |         |                 |         |            |             |             |
| 2061 BALLPARKS & BAL                                        | LL FIELDS      |         |                 |         |            |             |             |
| 360000- MISCELLANEOUS                                       | DEVENUE        |         |                 |         |            |             |             |
| 365010 Contributions & Donations                            | REVENUE        |         |                 |         |            | \$0         |             |
| 303010 Contributions & Donations                            | Account Total  | \$0     | \$0             | \$0     | \$0        | \$0<br>\$0  | \$0         |
|                                                             | Account Total  | Ψ       | ΨΟ              | Ψ0      | ΨΟ         | ΨΟ          | ΨΟ          |
| 370000- INVESTMENT EA                                       | RNINGS         |         |                 |         |            |             |             |
| 371010 Investment Earnings                                  |                | \$1,500 | \$500           |         | \$1,194    | \$694       |             |
| 3                                                           | Account Total  | \$1,500 | \$500           | \$0     | \$1,194    | \$694       | \$0         |
|                                                             |                |         |                 |         |            |             |             |
| 380000- OTHER FINANCING                                     |                |         |                 |         |            |             |             |
| 383000 Interfund Operating Transfer                         |                |         | \$0             |         | \$0        | (General)   | \$0         |
|                                                             | Account Total  | \$0     | \$0             | \$0     | \$0        | (General)   | \$0         |
|                                                             | FUND TOTAL     | \$1,500 | \$500           | \$0     | \$1,194    |             | \$0         |
|                                                             | . OILD TOTAL   | Ψ1,550  | Ψ300            | ΨΨ      | Ψ1,134     |             | Ψ0          |
| 2062 TENNIS COU                                             | RTS            |         |                 |         |            |             |             |
|                                                             |                |         |                 |         |            |             |             |
| 360000- MISCELLANEOUS                                       | REVENUE        |         |                 |         |            |             |             |
| 365010 Contributions & Donations                            |                |         |                 |         |            | \$0         |             |

|                                    |                | CIT               | TY OF SIDNEY        |                   |                 |                           |                      |
|------------------------------------|----------------|-------------------|---------------------|-------------------|-----------------|---------------------------|----------------------|
|                                    |                |                   | D REVENUE 2023-     |                   |                 |                           |                      |
|                                    |                | 2023-2            |                     | 2024-2            |                 |                           |                      |
|                                    |                | Actual<br>Revenue | Budgeted<br>Revenue | Actual<br>Revenue | Budgeted        | Budget Rev<br>Differences | Transfers Difference |
|                                    | Account Total  | Revenue \$0       |                     | Revenue \$0       | Revenue \$0     | \$0                       |                      |
|                                    | Account Total  | φu                | \$0                 | <b>\$</b> 0       | φu              | <b>\$</b> U               | \$0                  |
| 370000- INVESTMENT E               | ARNINGS        |                   | _                   |                   |                 |                           |                      |
| 371010 Investment Earnings         |                | \$5,250           | \$1,750             |                   | \$7,835         | \$6,085                   |                      |
|                                    | Account Total  | \$5,250           | \$1,750             | \$0               | \$7,835         | \$6,085                   | \$0                  |
|                                    |                |                   |                     |                   |                 |                           |                      |
| 380000- OTHER FINANCING            |                |                   |                     |                   |                 |                           |                      |
| 383000 Interfund Operating Transfe |                | \$75,200          | \$75,200            | •                 |                 | (General/OG)              | \$0                  |
|                                    | Account Total  | \$75,200          | \$1                 | \$0               | \$1             |                           | \$0                  |
|                                    | FUND TOTAL     | \$80,450          | \$1,751             | \$0               | \$7,836         | \$6,085                   | \$0                  |
|                                    | TONDIOTAL      | φου,430           | \$1,731             | φυ                | φ1,030          | φυ,υου                    | φυ                   |
| 2063 BIKE PAT                      | ГН             |                   |                     |                   |                 |                           |                      |
|                                    |                |                   |                     |                   |                 |                           |                      |
| 360000- MISCELLANEOUS              | REVENUE        |                   |                     |                   |                 |                           |                      |
| 365010 Contributions & Donations   |                |                   |                     | •                 | •               | \$0                       | •                    |
|                                    | Account Total  | \$0               | \$0                 | \$0               | \$0             | \$0                       | \$0                  |
| 370000- INVESTMENT E               | APNINGS        |                   | _                   |                   |                 |                           |                      |
| 371010 Investment Earnings         | AIXIVIIVOS     | \$6,000           | \$2,000             |                   | \$4,407         | \$2,407                   |                      |
| or roto investment Earnings        | Account Total  | \$6,000           | \$2,000             | \$0               | \$4,407         | \$2,407                   | \$0                  |
|                                    | 7.000 um 10tu. | ψο,σσσ            | <b>4</b> 2,555      | ¥-                | <b>V</b> 1, 101 | <b>42,101</b>             | 40                   |
| 380000- OTHER FINANCING            | G SOURCES      |                   |                     |                   |                 |                           |                      |
| 383000 Interfund Operating Transfe |                |                   | \$0                 |                   | \$0             | (General)                 | \$0                  |
|                                    | Account Total  | \$0               | \$0                 | \$0               | \$0             |                           | \$0                  |
|                                    | FUND TOTAL     | \$6,000           | \$2,000             | \$0               | \$4,407         | \$2,407                   | \$0                  |
|                                    |                |                   | _                   |                   |                 |                           |                      |
| 2101 TBID                          |                |                   | _                   |                   |                 |                           |                      |
| 310000- TAXES                      | <u> </u>       |                   | -                   |                   |                 |                           |                      |
| <b>315101</b> TBID Tax             |                | \$89,166          | \$300,000           |                   | \$300,000       | \$0                       |                      |
|                                    | Account Total  | \$89,166          | \$300,000           | \$0               | \$300,000       | \$0                       | \$0                  |
| 370000- INVESTMENT E               | ARNINGS        |                   |                     |                   |                 |                           |                      |
| 371010 Investment Earnings         |                | \$1,500           | \$500               |                   | \$1,380         | \$880                     | •                    |
|                                    | Account Total  | \$1,500           | \$500               | \$0               | \$1,380         | \$880                     | \$0                  |
|                                    |                |                   |                     |                   |                 |                           |                      |