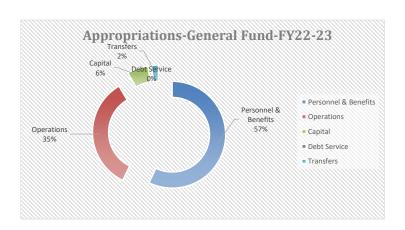

|                                              | CIT              | Y OF SIDNEY    |         |               |             |            |
|----------------------------------------------|------------------|----------------|---------|---------------|-------------|------------|
|                                              | ESTIMATE         | D REVENUE 2023 | -24     |               |             |            |
|                                              | 2023-2           | 4              | 2024    | -25           |             |            |
|                                              | Actual           | Budgeted       | Actual  | Budgeted      | Budget Rev  | Transfers  |
|                                              | Revenue          | Revenue        | Revenue | Revenue       | Differences | Difference |
| 1000 GENERAL                                 |                  |                |         |               |             |            |
| 310000 - TAXES                               |                  |                |         |               |             |            |
|                                              |                  |                |         |               |             |            |
| 311010 Real Property Taxes                   | \$803,552        | \$1,222,474    |         | \$1,222,474   | \$0         |            |
| 311020 Personal Property Taxes               | \$11,375         | \$25,000       |         | \$25,000      | \$0         |            |
| 311030 Motor Vehicle Taxes                   | \$0              | \$5,000        |         | \$5,000       | \$0         |            |
| 312000 Penalty & Interest on Deliquent Taxes | \$3,304          | \$5,000        |         | \$5,000       | \$0         |            |
| 314150 Marijuana Excise Tax                  | \$112,251        | \$100,000      |         | \$115,000     | \$15,000    |            |
| 315101 TBID Tax                              |                  |                |         |               | \$0         |            |
| Account Total                                | \$930,483        | \$1,357,474    | \$0     | \$1,372,474   | \$15,000    | \$0        |
|                                              |                  |                |         |               |             |            |
| 320000- LICENSES AND PERMITS                 |                  |                |         |               |             |            |
| 322010 Alcoholic Beverage Lic & Permits      | \$1,200          | \$12,000       |         | \$12,000      | \$0         |            |
| 322020 Gen Bus/Prof/Occupational             | \$2,790          | \$5,000        |         | \$5,000       | \$0         |            |
| 323010 Building & Related Permits-City       | \$39,093         | \$70,000       |         | \$70,000      | \$0         |            |
| 323011 Building & Related Permits-County     | \$30,173         | \$40,000       |         | \$40,000      | \$0         |            |
| 323030 Animal Licenses                       | \$671            | \$1,000        |         | \$1,000       | \$0         |            |
| 323050 Other Miscellaneous Permits           |                  | \$500          |         | \$500         | \$0         |            |
| 323080 Bicycle Licenses                      | \$2              | \$6            |         | \$6           | \$0         |            |
| Account Total                                | \$73,929         | \$128,506      | \$0     | \$128,506     | \$0         | \$0        |
|                                              |                  |                |         |               |             |            |
| 330000- INTERGOVERNMENTAL REVENUES           |                  |                |         |               |             |            |
| 331024 Dept of Justic-Fed Grant              |                  |                |         |               | \$0         |            |
| 333040 Payment in Lieu of Taxes              |                  |                |         |               | \$0         |            |
| 334000 State Grants                          |                  | \$118,554      |         | \$118,554     | \$0         |            |
| 335030 Motor Vehicle Tax- Ad Valorem         |                  |                |         |               | \$0         |            |
| 335110 Live Card Game Table Permit           | \$750            | \$500          |         | \$500         | \$0         |            |
| 335120 Gambling Machine Permits              | \$20,575         | \$20,000       |         | \$20,000      | \$0         |            |
| 337000 Local Grants                          | <b>^</b>         | <b>^</b>       |         | <b></b>       | \$0         |            |
| 335230 State Entitlement Share               | \$732,264        | \$976,352      |         | \$976,352     | \$0         |            |
| 338000 Richland County Allocation            | <b>4==</b> 0 = 0 | \$10,000       | •       | \$10,000      | \$0         | •          |
| Account Total                                | \$753,589        | \$1,125,406    | \$0     | \$1,125,406   | \$0         | \$0        |
| 240000 CHAROEC FOR OFFINIOE                  |                  |                |         |               |             |            |
| 340000- CHARGES FOR SERVICE                  | Φ.               | <b>0.500</b>   |         | <b>40.500</b> |             |            |
| 341000 General Government- Board of Adj.     | \$0              | \$2,500        |         | \$2,500       | \$0         |            |
| 341010 General Government-Miscellaneous      | \$118            | \$1,000        |         | \$1,000       | \$0         |            |
| 341011 Administration Fees                   | \$0              | \$1,500        |         | \$1,500       | \$0         |            |
| 342020 Special Fire Protections              | \$0              |                |         |               | \$0         |            |

|         |                                               | CIT         | Y OF SIDNEY      |         |             |             |            |
|---------|-----------------------------------------------|-------------|------------------|---------|-------------|-------------|------------|
|         |                                               | ESTIMATE    | D REVENUE 2023-2 | 24      |             |             |            |
|         |                                               | 2023-2      | 24               | 2024-2  | 25          |             |            |
|         |                                               | Actual      | Budgeted         | Actual  | Budgeted    | Budget Rev  | Transfers  |
|         |                                               | Revenue     | Revenue          | Revenue | Revenue     | Differences | Difference |
| 343011  | Road & Street Repair                          | \$0         | \$0              |         | \$0         | \$0         |            |
| 344036  | Subdivision Review                            | \$2,790     | \$30,000         |         | \$30,000    | \$0         |            |
| 346030  | Swimming Pool-Pass Fee                        | \$1,010     | \$30,000         |         | \$30,000    | \$0         |            |
| 346031  |                                               | \$8,273     | \$15,000         |         | \$15,000    | \$0         |            |
| 346050  | Charges for use of Pavilion in Veteran's Park | \$100       | \$100            |         | \$100       | \$0         |            |
|         | Account Total                                 | \$12,291    | \$80,100         | \$0     | \$80,100    | \$0         | \$0        |
|         | 350000- FINES & FORTEITURES                   |             | _                |         |             |             |            |
| 351030  | Court Fines & Forfeitures                     | \$122,045   | \$175,000        |         | \$175,000   | \$0         |            |
|         | Account Total                                 | \$122,045   | \$175,000        | \$0     | \$175,000   | \$0         | \$0        |
| -       | 360000- MISCELLANEOUS REVENUE                 |             | _                |         |             |             |            |
| 361000  | Rents/Leases                                  |             | _                |         |             | \$0         |            |
|         |                                               |             | \$150            |         | \$150       | \$0         |            |
|         | Other Miscellaneous Revenue                   | \$11,326    | \$25,000         |         | \$25,000    | \$0         |            |
|         | Contributions                                 | Ψ11,020     | \$5,000          |         | \$5,000     | \$0         |            |
|         | Private Gifts & Bequests                      |             | \$500            |         | \$500       | \$0         |            |
|         | K-9 Donations                                 | \$50        | \$5,500          |         | \$5,500     | \$0         |            |
|         | Playground Donations                          |             | \$50,000         |         | \$50,000    | \$0         |            |
|         | Quilling's Restroom Facility Donations        |             |                  |         | . ,         | ·           |            |
|         | Parks Program Donations                       | \$1,350     | \$25,000         |         | \$25,000    | \$0         |            |
| 367000  | Sale of Junk or Salvage                       | \$24,615    | \$15,000         |         | \$15,000    | \$0         |            |
|         | Account Total                                 | \$37,341    | \$126,150        | \$0     | \$126,150   | \$0         | \$0        |
|         | 370000- INVESTMENT EARNINGS                   |             |                  |         |             |             |            |
| 371010  | Investment Earnings                           | \$165,000   | \$55,000         |         | \$70,336    | \$15,336    |            |
|         | Oil Royalties                                 | +,          | , , , , , , ,    |         | , ,,,,,,,   | \$0         |            |
|         | Account Total                                 | \$165,000   | \$55,000         | \$0     | \$70,336    | \$15,336    | \$0        |
|         | 380000- OTHER FINANCING SOURCES               |             | _                |         |             |             |            |
|         | Sale of General Fixed Assets                  |             | \$0              |         | \$0         | \$0         |            |
|         | Interfund Operating Transfer                  |             | ΨΟ               |         | ΨΟ          | ΨΟ          | \$0        |
|         | Other Financing                               |             |                  |         |             | \$0         | Ψ          |
| 30-1000 | Account Total                                 | \$0         | \$0              | \$0     | \$0         | \$ <b>0</b> | \$0        |
|         | FUND TOTAL                                    | 40.004.07   | <b>***</b>       |         | <b>A</b>    | 600.000     |            |
|         | FUND TOTAL                                    | \$2,094,677 | \$3,047,636      | \$0     | \$3,077,972 | \$30,336    | \$0        |