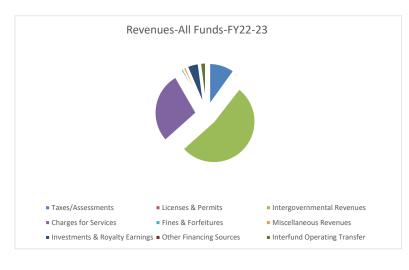

|                                              | CIT              | Y OF SIDNEY    |         |               |             |            |
|----------------------------------------------|------------------|----------------|---------|---------------|-------------|------------|
|                                              | ESTIMATE         | D REVENUE 2023 | -24     |               |             |            |
|                                              | 2023-2           | 4              | 2024    | -25           |             |            |
|                                              | Actual           | Budgeted       | Actual  | Budgeted      | Budget Rev  | Transfers  |
|                                              | Revenue          | Revenue        | Revenue | Revenue       | Differences | Difference |
| 1000 GENERAL                                 |                  |                |         |               |             |            |
| 310000 - TAXES                               |                  |                |         |               |             |            |
|                                              |                  |                |         |               |             |            |
| 311010 Real Property Taxes                   | \$803,552        | \$1,222,474    |         | \$1,222,474   | \$0         |            |
| 311020 Personal Property Taxes               | \$11,375         | \$25,000       |         | \$25,000      | \$0         |            |
| 311030 Motor Vehicle Taxes                   | \$0              | \$5,000        |         | \$5,000       | \$0         |            |
| 312000 Penalty & Interest on Deliquent Taxes | \$3,304          | \$5,000        |         | \$5,000       | \$0         |            |
| 314150 Marijuana Excise Tax                  | \$112,251        | \$100,000      |         | \$115,000     | \$15,000    |            |
| 315101 TBID Tax                              |                  |                |         |               | \$0         |            |
| Account Total                                | \$930,483        | \$1,357,474    | \$0     | \$1,372,474   | \$15,000    | \$0        |
|                                              |                  |                |         |               |             |            |
| 320000- LICENSES AND PERMITS                 |                  |                |         |               |             |            |
| 322010 Alcoholic Beverage Lic & Permits      | \$1,200          | \$12,000       |         | \$12,000      | \$0         |            |
| 322020 Gen Bus/Prof/Occupational             | \$2,790          | \$5,000        |         | \$5,000       | \$0         |            |
| 323010 Building & Related Permits-City       | \$39,093         | \$70,000       |         | \$70,000      | \$0         |            |
| 323011 Building & Related Permits-County     | \$30,173         | \$40,000       |         | \$40,000      | \$0         |            |
| 323030 Animal Licenses                       | \$671            | \$1,000        |         | \$1,000       | \$0         |            |
| 323050 Other Miscellaneous Permits           |                  | \$500          |         | \$500         | \$0         |            |
| 323080 Bicycle Licenses                      | \$2              | \$6            |         | \$6           | \$0         |            |
| Account Total                                | \$73,929         | \$128,506      | \$0     | \$128,506     | \$0         | \$0        |
|                                              |                  |                |         |               |             |            |
| 330000- INTERGOVERNMENTAL REVENUES           |                  |                |         |               |             |            |
| 331024 Dept of Justic-Fed Grant              |                  |                |         |               | \$0         |            |
| 333040 Payment in Lieu of Taxes              |                  |                |         |               | \$0         |            |
| 334000 State Grants                          |                  | \$118,554      |         | \$118,554     | \$0         |            |
| 335030 Motor Vehicle Tax- Ad Valorem         |                  |                |         |               | \$0         |            |
| 335110 Live Card Game Table Permit           | \$750            | \$500          |         | \$500         | \$0         |            |
| 335120 Gambling Machine Permits              | \$20,575         | \$20,000       |         | \$20,000      | \$0         |            |
| 337000 Local Grants                          | <b>^</b>         | <b>^</b>       |         | <b></b>       | \$0         |            |
| 335230 State Entitlement Share               | \$732,264        | \$976,352      |         | \$976,352     | \$0         |            |
| 338000 Richland County Allocation            | <b>4==</b> 0 = 0 | \$10,000       | •       | \$10,000      | \$0         | •          |
| Account Total                                | \$753,589        | \$1,125,406    | \$0     | \$1,125,406   | \$0         | \$0        |
| 240000 CHAROEC FOR OFFINIOE                  |                  |                |         |               |             |            |
| 340000- CHARGES FOR SERVICE                  | Φ.               | <b>0.500</b>   |         | <b>40.500</b> |             |            |
| 341000 General Government- Board of Adj.     | \$0              | \$2,500        |         | \$2,500       | \$0         |            |
| 341010 General Government-Miscellaneous      | \$118            | \$1,000        |         | \$1,000       | \$0         |            |
| 341011 Administration Fees                   | \$0              | \$1,500        |         | \$1,500       | \$0         |            |
| 342020 Special Fire Protections              | \$0              |                |         |               | \$0         |            |

|         |                                               | CIT         | Y OF SIDNEY      |         |             |             |            |
|---------|-----------------------------------------------|-------------|------------------|---------|-------------|-------------|------------|
|         |                                               | ESTIMATE    | D REVENUE 2023-2 | 24      |             |             |            |
|         |                                               | 2023-2      | 24               | 2024-2  | 25          |             |            |
|         |                                               | Actual      | Budgeted         | Actual  | Budgeted    | Budget Rev  | Transfers  |
|         |                                               | Revenue     | Revenue          | Revenue | Revenue     | Differences | Difference |
| 343011  | Road & Street Repair                          | \$0         | \$0              |         | \$0         | \$0         |            |
| 344036  | Subdivision Review                            | \$2,790     | \$30,000         |         | \$30,000    | \$0         |            |
| 346030  | Swimming Pool-Pass Fee                        | \$1,010     | \$30,000         |         | \$30,000    | \$0         |            |
| 346031  |                                               | \$8,273     | \$15,000         |         | \$15,000    | \$0         |            |
| 346050  | Charges for use of Pavilion in Veteran's Park | \$100       | \$100            |         | \$100       | \$0         |            |
|         | Account Total                                 | \$12,291    | \$80,100         | \$0     | \$80,100    | \$0         | \$0        |
|         | 350000- FINES & FORTEITURES                   |             | _                |         |             |             |            |
| 351030  | Court Fines & Forfeitures                     | \$122,045   | \$175,000        |         | \$175,000   | \$0         |            |
|         | Account Total                                 | \$122,045   | \$175,000        | \$0     | \$175,000   | \$0         | \$0        |
| -       | 360000- MISCELLANEOUS REVENUE                 |             | _                |         |             |             |            |
| 361000  | Rents/Leases                                  |             | _                |         |             | \$0         |            |
|         |                                               |             | \$150            |         | \$150       | \$0         |            |
|         | Other Miscellaneous Revenue                   | \$11,326    | \$25,000         |         | \$25,000    | \$0         |            |
|         | Contributions                                 | Ψ11,020     | \$5,000          |         | \$5,000     | \$0         |            |
|         | Private Gifts & Bequests                      |             | \$500            |         | \$500       | \$0         |            |
|         | K-9 Donations                                 | \$50        | \$5,500          |         | \$5,500     | \$0         |            |
|         | Playground Donations                          |             | \$50,000         |         | \$50,000    | \$0         |            |
|         | Quilling's Restroom Facility Donations        |             |                  |         | . ,         | ·           |            |
|         | Parks Program Donations                       | \$1,350     | \$25,000         |         | \$25,000    | \$0         |            |
| 367000  | Sale of Junk or Salvage                       | \$24,615    | \$15,000         |         | \$15,000    | \$0         |            |
|         | Account Total                                 | \$37,341    | \$126,150        | \$0     | \$126,150   | \$0         | \$0        |
|         | 370000- INVESTMENT EARNINGS                   |             |                  |         |             |             |            |
| 371010  | Investment Earnings                           | \$165,000   | \$55,000         |         | \$70,336    | \$15,336    |            |
|         | Oil Royalties                                 | +,          | , , , , , , ,    |         | , ,,,,,,,   | \$0         |            |
|         | Account Total                                 | \$165,000   | \$55,000         | \$0     | \$70,336    | \$15,336    | \$0        |
|         | 380000- OTHER FINANCING SOURCES               |             | _                |         |             |             |            |
|         | Sale of General Fixed Assets                  |             | \$0              |         | \$0         | \$0         |            |
|         | Interfund Operating Transfer                  |             | ΨΟ               |         | ΨΟ          | ΨΟ          | \$0        |
|         | Other Financing                               |             |                  |         |             | \$0         | Ψ          |
| 30-1000 | Account Total                                 | \$0         | \$0              | \$0     | \$0         | \$ <b>0</b> | \$0        |
|         | FUND TOTAL                                    | 40.004.07   | <b>***</b>       |         | <b>A</b>    | 600.000     |            |
|         | FUND TOTAL                                    | \$2,094,677 | \$3,047,636      | \$0     | \$3,077,972 | \$30,336    | \$0        |

|                                                             |                | Cl      | TY OF SIDNEY    |         |            |             |             |
|-------------------------------------------------------------|----------------|---------|-----------------|---------|------------|-------------|-------------|
|                                                             |                | ESTIMAT | ED REVENUE 2023 |         |            |             |             |
|                                                             |                | 2023-   |                 | 2024-2  |            |             |             |
|                                                             |                | Actual  | Budgeted        | Actual  | Budgeted   | Budget Rev  | Transfers   |
|                                                             |                | Revenue | Revenue         | Revenue | Revenue    | Differences | Difference  |
| 2060 PLAYGROUND &                                           | PARKS          |         |                 |         |            |             |             |
|                                                             |                |         |                 |         |            |             |             |
| 360000- MISCELLANEOUS                                       | REVENUE        |         |                 |         |            | Φ0          |             |
| 365010 Contributions & Donations                            |                |         |                 | •       |            | \$0         | 4.0         |
|                                                             | Account Total  | \$0     | \$0             | \$0     | \$0        | \$0         | \$0         |
| 370000- INVESTMENT EA                                       | RNINGS         |         |                 |         |            |             |             |
| 371010 Investment Earnings                                  |                | \$3,000 | \$1,000         |         | \$1,568    | \$568       |             |
|                                                             | Account Total  | \$3,000 | \$1,000         | \$0     | \$1,568    | \$568       | \$0         |
| 200000 OTHER FINANCING                                      | COURCEC        |         |                 |         |            |             |             |
| 380000- OTHER FINANCING 383000 Interfund Operating Transfer |                |         | \$0             |         | \$0        | (General)   | \$0         |
| 303000   Interface Operating Transfer                       | Account Total  | \$0     | \$0             | \$0     | \$0        | (General)   | \$ <b>0</b> |
|                                                             | Addodnit Total | Ψ       | <b>~~</b>       | ΨΦ      | Ψ <b>O</b> | (Serieral)  | ΨΟ          |
|                                                             | FUND TOTAL     | \$3,000 | \$1,000         | \$0     | \$1,568    |             | \$0         |
|                                                             |                |         |                 |         |            |             |             |
| 2061 BALLPARKS & BAL                                        | LL FIELDS      |         |                 |         |            |             |             |
| 360000- MISCELLANEOUS                                       | DEVENUE        |         |                 |         |            |             |             |
| 365010 Contributions & Donations                            | REVENUE        |         |                 |         |            | \$0         |             |
| 303010 Contributions & Donations                            | Account Total  | \$0     | \$0             | \$0     | \$0        | \$0<br>\$0  | \$0         |
|                                                             | Account Total  | Ψ       | ΨΟ              | Ψ0      | ΨΟ         | ΨΟ          | ΨΟ          |
| 370000- INVESTMENT EA                                       | RNINGS         |         |                 |         |            |             |             |
| 371010 Investment Earnings                                  |                | \$1,500 | \$500           |         | \$1,194    | \$694       |             |
| 3                                                           | Account Total  | \$1,500 | \$500           | \$0     | \$1,194    | \$694       | \$0         |
|                                                             |                |         |                 |         |            |             |             |
| 380000- OTHER FINANCING                                     |                |         |                 |         |            |             |             |
| 383000 Interfund Operating Transfer                         |                |         | \$0             |         | \$0        | (General)   | \$0         |
|                                                             | Account Total  | \$0     | \$0             | \$0     | \$0        | (General)   | \$0         |
|                                                             | FUND TOTAL     | \$1,500 | \$500           | \$0     | \$1,194    |             | \$0         |
|                                                             | . OILD TOTAL   | Ψ1,550  | Ψ300            | ΨΨ      | Ψ1,134     |             | Ψ0          |
| 2062 TENNIS COU                                             | RTS            |         |                 |         |            |             |             |
|                                                             |                |         |                 |         |            |             |             |
| 360000- MISCELLANEOUS                                       | REVENUE        |         |                 |         |            |             |             |
| 365010 Contributions & Donations                            |                |         |                 |         |            | \$0         |             |

|                                    |                | CIT               | TY OF SIDNEY        |                   |                 |                           |                      |
|------------------------------------|----------------|-------------------|---------------------|-------------------|-----------------|---------------------------|----------------------|
|                                    |                |                   | D REVENUE 2023-     |                   |                 |                           |                      |
|                                    |                | 2023-2            |                     | 2024-2            |                 |                           |                      |
|                                    |                | Actual<br>Revenue | Budgeted<br>Revenue | Actual<br>Revenue | Budgeted        | Budget Rev<br>Differences | Transfers Difference |
|                                    | Account Total  | Revenue \$0       |                     | Revenue \$0       | Revenue \$0     | \$0                       |                      |
|                                    | Account Total  | φu                | \$0                 | <b>\$</b> 0       | φu              | <b>\$</b> U               | \$0                  |
| 370000- INVESTMENT E               | ARNINGS        |                   | _                   |                   |                 |                           |                      |
| 371010 Investment Earnings         |                | \$5,250           | \$1,750             |                   | \$7,835         | \$6,085                   |                      |
|                                    | Account Total  | \$5,250           | \$1,750             | \$0               | \$7,835         | \$6,085                   | \$0                  |
|                                    |                |                   |                     |                   |                 |                           |                      |
| 380000- OTHER FINANCING            |                |                   |                     |                   |                 |                           |                      |
| 383000 Interfund Operating Transfe |                | \$75,200          | \$75,200            | •                 |                 | (General/OG)              | \$0                  |
|                                    | Account Total  | \$75,200          | \$1                 | \$0               | \$1             |                           | \$0                  |
|                                    | FUND TOTAL     | \$80,450          | \$1,751             | \$0               | \$7,836         | \$6,085                   | \$0                  |
|                                    | TONDIOTAL      | φου,430           | \$1,731             | φυ                | φ1,030          | φυ,υου                    | φυ                   |
| 2063 BIKE PAT                      | ГН             |                   |                     |                   |                 |                           |                      |
|                                    |                |                   |                     |                   |                 |                           |                      |
| 360000- MISCELLANEOUS              | REVENUE        |                   |                     |                   |                 |                           |                      |
| 365010 Contributions & Donations   |                |                   |                     | •                 | •               | \$0                       | •                    |
|                                    | Account Total  | \$0               | \$0                 | \$0               | \$0             | \$0                       | \$0                  |
| 370000- INVESTMENT E               | APNINGS        |                   | _                   |                   |                 |                           |                      |
| 371010 Investment Earnings         | AIXIVIIVOS     | \$6,000           | \$2,000             |                   | \$4,407         | \$2,407                   |                      |
| or roto investment Earnings        | Account Total  | \$6,000           | \$2,000             | \$0               | \$4,407         | \$2,407                   | \$0                  |
|                                    | 7.000 um 10tu. | ψο,σσσ            | <b>4</b> 2,555      | ¥-                | <b>V</b> 1, 101 | <b>42,101</b>             | 40                   |
| 380000- OTHER FINANCING            | G SOURCES      |                   |                     |                   |                 |                           |                      |
| 383000 Interfund Operating Transfe |                |                   | \$0                 |                   | \$0             | (General)                 | \$0                  |
|                                    | Account Total  | \$0               | \$0                 | \$0               | \$0             |                           | \$0                  |
|                                    | FUND TOTAL     | \$6,000           | \$2,000             | \$0               | \$4,407         | \$2,407                   | \$0                  |
|                                    |                |                   | _                   |                   |                 |                           |                      |
| 2101 TBID                          |                |                   | _                   |                   |                 |                           |                      |
| 310000- TAXES                      | <u> </u>       |                   | -                   |                   |                 |                           |                      |
| <b>315101</b> TBID Tax             |                | \$89,166          | \$300,000           |                   | \$300,000       | \$0                       |                      |
|                                    | Account Total  | \$89,166          | \$300,000           | \$0               | \$300,000       | \$0                       | \$0                  |
| 370000- INVESTMENT E               | ARNINGS        |                   |                     |                   |                 |                           |                      |
| 371010 Investment Earnings         |                | \$1,500           | \$500               |                   | \$1,380         | \$880                     | •                    |
|                                    | Account Total  | \$1,500           | \$500               | \$0               | \$1,380         | \$880                     | \$0                  |
|                                    |                |                   |                     |                   |                 |                           |                      |