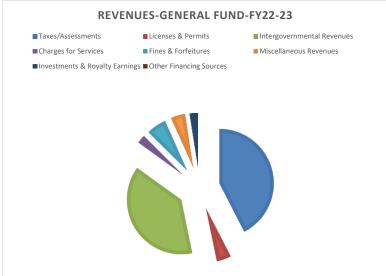

|                                              | CIT              | Y OF SIDNEY    |         |               |             |            |
|----------------------------------------------|------------------|----------------|---------|---------------|-------------|------------|
|                                              | ESTIMATE         | D REVENUE 2023 | -24     |               |             |            |
|                                              | 2023-2           | 4              | 2024    | -25           |             |            |
|                                              | Actual           | Budgeted       | Actual  | Budgeted      | Budget Rev  | Transfers  |
|                                              | Revenue          | Revenue        | Revenue | Revenue       | Differences | Difference |
| 1000 GENERAL                                 |                  |                |         |               |             |            |
| 310000 - TAXES                               |                  |                |         |               |             |            |
|                                              |                  |                |         |               |             |            |
| 311010 Real Property Taxes                   | \$803,552        | \$1,222,474    |         | \$1,222,474   | \$0         |            |
| 311020 Personal Property Taxes               | \$11,375         | \$25,000       |         | \$25,000      | \$0         |            |
| 311030 Motor Vehicle Taxes                   | \$0              | \$5,000        |         | \$5,000       | \$0         |            |
| 312000 Penalty & Interest on Deliquent Taxes | \$3,304          | \$5,000        |         | \$5,000       | \$0         |            |
| 314150 Marijuana Excise Tax                  | \$112,251        | \$100,000      |         | \$115,000     | \$15,000    |            |
| 315101 TBID Tax                              |                  |                |         |               | \$0         |            |
| Account Total                                | \$930,483        | \$1,357,474    | \$0     | \$1,372,474   | \$15,000    | \$0        |
|                                              |                  |                |         |               |             |            |
| 320000- LICENSES AND PERMITS                 |                  |                |         |               |             |            |
| 322010 Alcoholic Beverage Lic & Permits      | \$1,200          | \$12,000       |         | \$12,000      | \$0         |            |
| 322020 Gen Bus/Prof/Occupational             | \$2,790          | \$5,000        |         | \$5,000       | \$0         |            |
| 323010 Building & Related Permits-City       | \$39,093         | \$70,000       |         | \$70,000      | \$0         |            |
| 323011 Building & Related Permits-County     | \$30,173         | \$40,000       |         | \$40,000      | \$0         |            |
| 323030 Animal Licenses                       | \$671            | \$1,000        |         | \$1,000       | \$0         |            |
| 323050 Other Miscellaneous Permits           |                  | \$500          |         | \$500         | \$0         |            |
| 323080 Bicycle Licenses                      | \$2              | \$6            |         | \$6           | \$0         |            |
| Account Total                                | \$73,929         | \$128,506      | \$0     | \$128,506     | \$0         | \$0        |
|                                              |                  |                |         |               |             |            |
| 330000- INTERGOVERNMENTAL REVENUES           |                  |                |         |               |             |            |
| 331024 Dept of Justic-Fed Grant              |                  |                |         |               | \$0         |            |
| 333040 Payment in Lieu of Taxes              |                  |                |         |               | \$0         |            |
| 334000 State Grants                          |                  | \$118,554      |         | \$118,554     | \$0         |            |
| 335030 Motor Vehicle Tax- Ad Valorem         |                  |                |         |               | \$0         |            |
| 335110 Live Card Game Table Permit           | \$750            | \$500          |         | \$500         | \$0         |            |
| 335120 Gambling Machine Permits              | \$20,575         | \$20,000       |         | \$20,000      | \$0         |            |
| 337000 Local Grants                          | <b>^</b>         | <b>^</b>       |         | <b></b>       | \$0         |            |
| 335230 State Entitlement Share               | \$732,264        | \$976,352      |         | \$976,352     | \$0         |            |
| 338000 Richland County Allocation            | <b>4==</b> 0 = 0 | \$10,000       | •       | \$10,000      | \$0         | •          |
| Account Total                                | \$753,589        | \$1,125,406    | \$0     | \$1,125,406   | \$0         | \$0        |
| 240000 CHAROEC FOR OFFINIOE                  |                  |                |         |               |             |            |
| 340000- CHARGES FOR SERVICE                  | Φ.               | <b>0.500</b>   |         | <b>40.500</b> |             |            |
| 341000 General Government- Board of Adj.     | \$0              | \$2,500        |         | \$2,500       | \$0         |            |
| 341010 General Government-Miscellaneous      | \$118            | \$1,000        |         | \$1,000       | \$0         |            |
| 341011 Administration Fees                   | \$0              | \$1,500        |         | \$1,500       | \$0         |            |
| 342020 Special Fire Protections              | \$0              |                |         |               | \$0         |            |

|         |                                               | CIT         | Y OF SIDNEY      |         |             |             |            |
|---------|-----------------------------------------------|-------------|------------------|---------|-------------|-------------|------------|
|         |                                               | ESTIMATE    | D REVENUE 2023-2 | 24      |             |             |            |
|         |                                               | 2023-2      | 24               | 2024-2  | 25          |             |            |
|         |                                               | Actual      | Budgeted         | Actual  | Budgeted    | Budget Rev  | Transfers  |
|         |                                               | Revenue     | Revenue          | Revenue | Revenue     | Differences | Difference |
| 343011  | Road & Street Repair                          | \$0         | \$0              |         | \$0         | \$0         |            |
| 344036  | Subdivision Review                            | \$2,790     | \$30,000         |         | \$30,000    | \$0         |            |
| 346030  | Swimming Pool-Pass Fee                        | \$1,010     | \$30,000         |         | \$30,000    | \$0         |            |
| 346031  |                                               | \$8,273     | \$15,000         |         | \$15,000    | \$0         |            |
| 346050  | Charges for use of Pavilion in Veteran's Park | \$100       | \$100            |         | \$100       | \$0         |            |
|         | Account Total                                 | \$12,291    | \$80,100         | \$0     | \$80,100    | \$0         | \$0        |
|         | 350000- FINES & FORTEITURES                   |             | _                |         |             |             |            |
| 351030  | Court Fines & Forfeitures                     | \$122,045   | \$175,000        |         | \$175,000   | \$0         |            |
|         | Account Total                                 | \$122,045   | \$175,000        | \$0     | \$175,000   | \$0         | \$0        |
| -       | 360000- MISCELLANEOUS REVENUE                 |             | _                |         |             |             |            |
| 361000  | Rents/Leases                                  |             | _                |         |             | \$0         |            |
|         |                                               |             | \$150            |         | \$150       | \$0         |            |
|         | Other Miscellaneous Revenue                   | \$11,326    | \$25,000         |         | \$25,000    | \$0         |            |
|         | Contributions                                 | Ψ11,020     | \$5,000          |         | \$5,000     | \$0         |            |
|         | Private Gifts & Bequests                      |             | \$500            |         | \$500       | \$0         |            |
|         | K-9 Donations                                 | \$50        | \$5,500          |         | \$5,500     | \$0         |            |
|         | Playground Donations                          |             | \$50,000         |         | \$50,000    | \$0         |            |
|         | Quilling's Restroom Facility Donations        |             |                  |         | . ,         | ·           |            |
|         | Parks Program Donations                       | \$1,350     | \$25,000         |         | \$25,000    | \$0         |            |
| 367000  | Sale of Junk or Salvage                       | \$24,615    | \$15,000         |         | \$15,000    | \$0         |            |
|         | Account Total                                 | \$37,341    | \$126,150        | \$0     | \$126,150   | \$0         | \$0        |
|         | 370000- INVESTMENT EARNINGS                   |             |                  |         |             |             |            |
| 371010  | Investment Earnings                           | \$165,000   | \$55,000         |         | \$70,336    | \$15,336    |            |
|         | Oil Royalties                                 | +,          | , , , , , , ,    |         | , ,,,,,,,   | \$0         |            |
|         | Account Total                                 | \$165,000   | \$55,000         | \$0     | \$70,336    | \$15,336    | \$0        |
|         | 380000- OTHER FINANCING SOURCES               |             | _                |         |             |             |            |
|         | Sale of General Fixed Assets                  |             | \$0              |         | \$0         | \$0         |            |
|         | Interfund Operating Transfer                  |             | ΨΟ               |         | ΨΟ          | ΨΟ          | \$0        |
|         | Other Financing                               |             |                  |         |             | \$0         | Ψ          |
| 30-1000 | Account Total                                 | \$0         | \$0              | \$0     | \$0         | \$ <b>0</b> | \$0        |
|         | FUND TOTAL                                    | 40.004.07   | <b>***</b>       |         | <b>A</b>    | 600.000     |            |
|         | FUND TOTAL                                    | \$2,094,677 | \$3,047,636      | \$0     | \$3,077,972 | \$30,336    | \$0        |