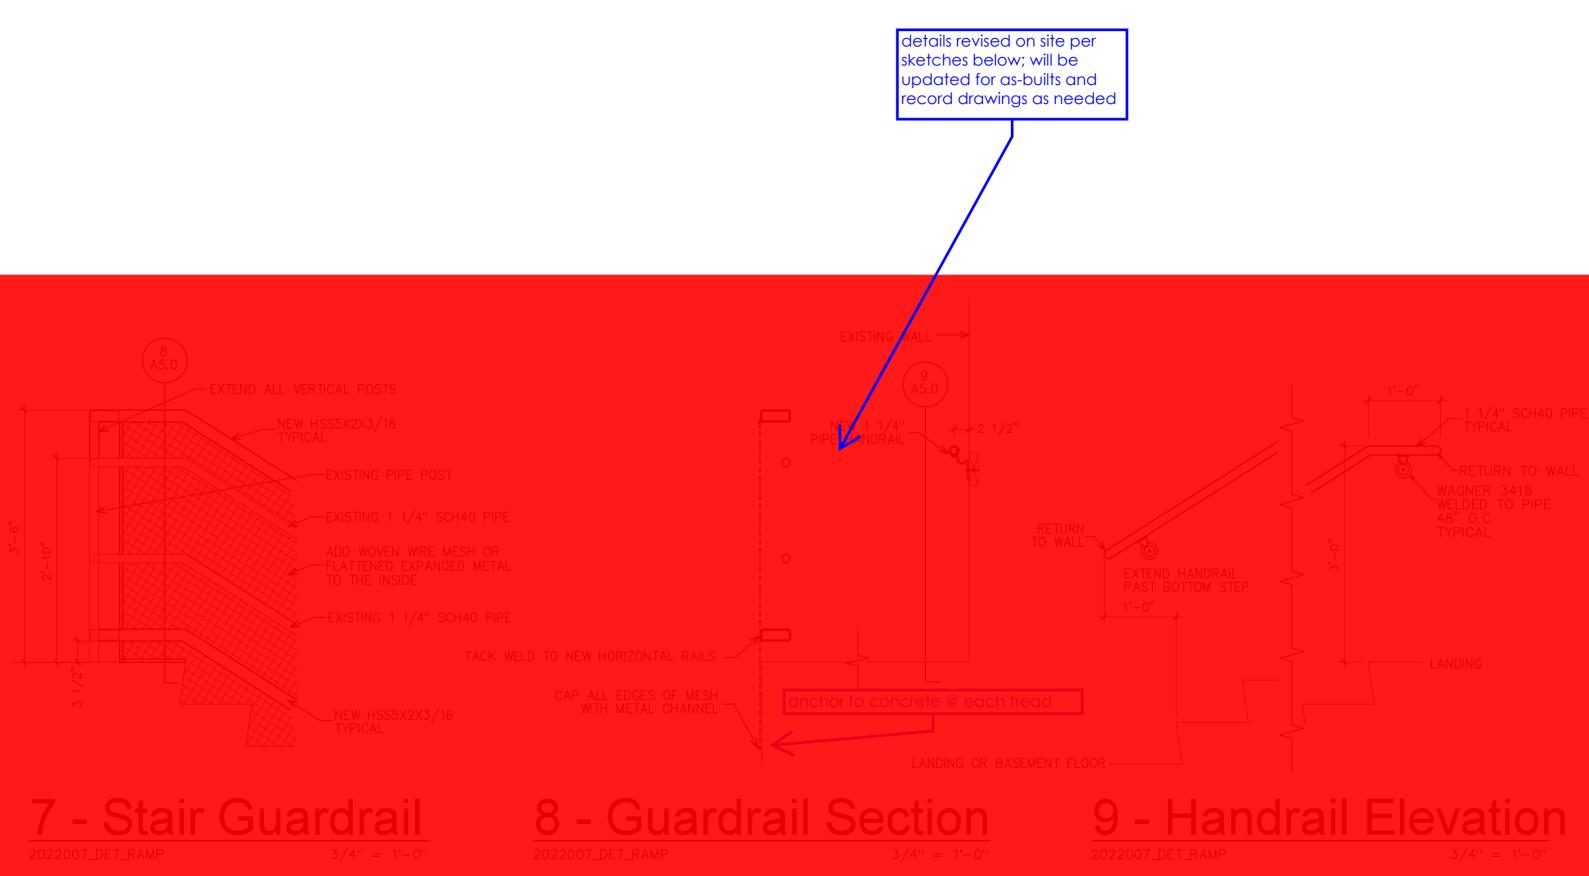

### REQUEST:

Per the attached drawings, modify existing guard and add handrail; paint all steel assemblies for final. Drawings are schematic, so please field verify dimensions as needed.

<u>REASON:</u>

Owner request.