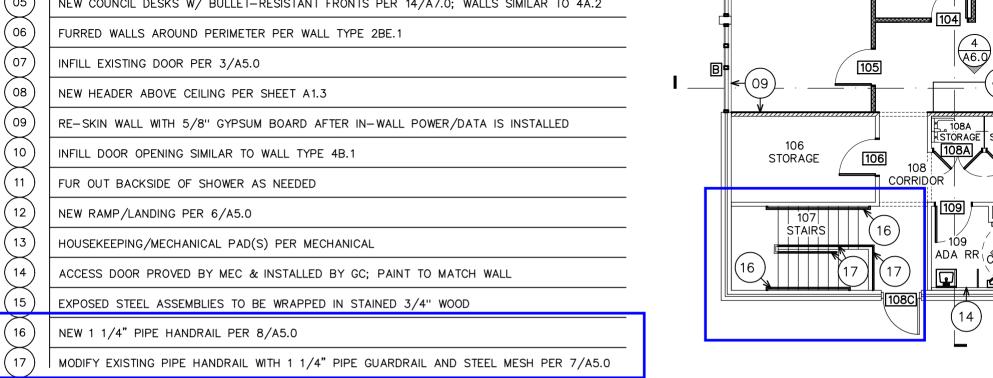

### REQUEST:

Per the attached drawings, modify existing guard and add handrail; paint all steel assemblies for final. Drawings are schematic, so please field verify dimensions as needed.

<u>REASON:</u>

Owner request.