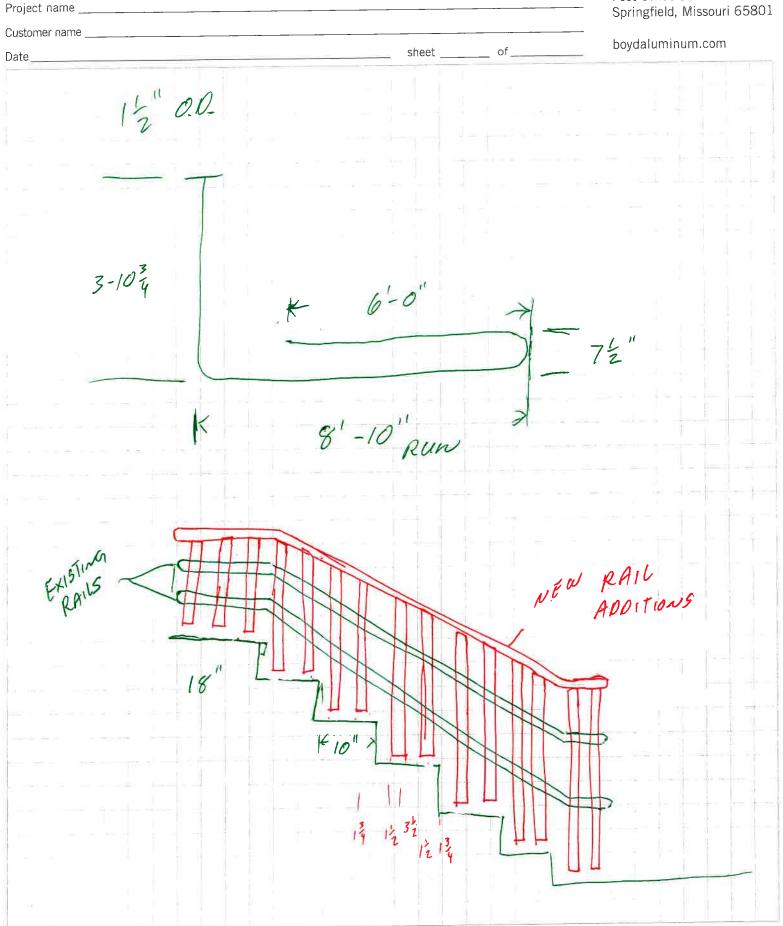

### REQUEST:

Per the attached drawings, modify existing guard and add handrail; paint all steel assemblies for final. Drawings are schematic, so please field verify dimensions as needed.

<u>REASON:</u>

Owner request.

CONTRACTOR'S RESPONSE:

DEBIT: **\$7,012.00** CALENDAR DAYS: **5 days** 

If responding to an RFP or CCD, please include any total amounts for associated changes in Contract Time and/or Contract Sum. Contractor is required to provide supplementary breakdowns for justifications of these changes with their response.