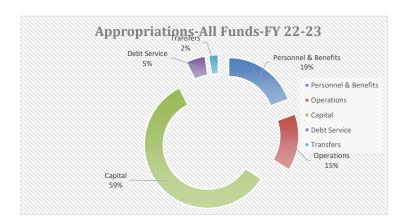

|                                                                         |             |             | CI                                | TY OF SIDNEY     |                   |                       |          |             |                                              |            |
|-------------------------------------------------------------------------|-------------|-------------|-----------------------------------|------------------|-------------------|-----------------------|----------|-------------|----------------------------------------------|------------|
|                                                                         |             |             |                                   | ED REVENUE 2023  | .24               |                       |          |             |                                              |            |
|                                                                         | 2021-2      | 22          | 2022-2                            |                  | 2023-2            | 4                     | 2024     | -25         |                                              |            |
|                                                                         | Actual      | Budgeted    | Actual                            | Budgeted         | Actual            | Budgeted              | Actual   | Budgeted    | Budget Rev                                   | Transfers  |
|                                                                         | Revenue     | Revenue     | Revenue                           | Revenue          | Revenue           | Revenue               | Revenue  | Revenue     | Differences                                  | Difference |
| 1000 GENERAL                                                            |             |             |                                   |                  |                   |                       |          |             |                                              | 2          |
| 310000 - TAXES                                                          |             |             |                                   |                  |                   |                       |          |             |                                              |            |
| 310000 - TAXES                                                          |             |             |                                   |                  |                   |                       |          |             |                                              |            |
| 311010 Real Property Taxes                                              | \$1,242,727 | \$1,228,207 | \$1,038,262                       | \$1,045,972      | \$1,195,189       | \$1,222,474           |          | \$1,228,461 | \$5,987                                      |            |
| 311020 Personal Property Taxes                                          | \$21,903    | \$20,000    | \$17,183                          | \$25,000         | \$17,607          | \$25,000              |          | \$25,000    | \$0,507                                      |            |
| 311030 Motor Vehicle Taxes                                              | \$2,043     | \$0         | ψ17,105                           | \$5,000          | \$0               | \$5,000               |          | \$5,000     | \$0                                          |            |
| 312000 Penalty & Interest on Deliquent Taxes                            | \$2,899     | \$5,000     | \$10,034                          | \$5,000          | \$3,908           | \$5,000               |          | \$5,000     | \$0                                          |            |
| 314150 Marijuana Excise Tax                                             |             | ¢0,000      | <i><i><i>ϕ</i> : 0,00 : .</i></i> | ¢0,000           | \$112,251         | \$100,000             |          | \$115,000   | \$15,000                                     |            |
| 315101 TBID Tax                                                         |             | -           |                                   | -                | ÷::=,=0:          | ¢.00,000              |          | ¢110,000    | \$0                                          |            |
| Account Total                                                           | \$1,269,573 | \$1,253,207 | \$1,065,479                       | \$1,080,972      | \$1,328,956       | \$1,357,474           | \$0      | \$1,378,461 | \$20,987                                     | \$(        |
|                                                                         |             |             |                                   |                  |                   |                       |          |             |                                              |            |
| 320000- LICENSES AND PERMITS                                            |             |             |                                   |                  |                   |                       |          |             |                                              |            |
| 322010 Alcoholic Beverage Lic & Permits                                 | \$11,100    | \$12,000    | \$10,700                          | \$12,000         | \$7,203           | \$12,000              |          | \$12,000    | \$0                                          |            |
| 322020 Gen Bus/Prof/Occupational                                        | \$2,160     | \$5,000     | \$1,570                           | \$5,000          | \$2,880           | \$5,000               |          | \$5,000     | \$0                                          |            |
| 323010 Building & Related Permits-City                                  | \$65,436    | \$50,000    | \$67,686                          | \$65,000         | \$42,830          | \$70,000              |          | \$70,000    | \$0                                          |            |
| 323011 Building & Related Permits-County                                | \$56,087    | \$15,000    | \$40,386                          | \$60,000         | \$40,992          | \$40,000              |          | \$40,000    | \$0                                          |            |
| 323030 Animal Licenses                                                  | \$760       | \$1,600     | \$1,211                           | \$1,600          | \$801             | \$1,000               |          | \$1,000     | \$0                                          |            |
| 323050 Other Miscellaneous Permits                                      |             | \$500       |                                   | \$500            |                   | \$500                 |          | \$500       | \$0                                          |            |
| 323080 Bicycle Licenses                                                 |             | \$6         |                                   | \$6              | \$4               | \$6                   |          | \$6         | \$0                                          |            |
| Account Total                                                           | \$135,543   | \$84,106    | \$121,554                         | \$144,106        | \$94,709          | \$128,506             | \$0      | \$128,506   | \$0                                          | \$0        |
|                                                                         |             | _           |                                   |                  |                   | _                     |          |             |                                              |            |
| 330000- INTERGOVERNMENTAL REVENUES                                      |             | _           |                                   | -                |                   | _                     |          |             |                                              |            |
| 331024 Dept of Justic-Fed Grant                                         |             |             |                                   | <b>A</b> F0      |                   | _                     |          |             | \$0                                          |            |
| 333040       Payment in Lieu of Taxes         334000       State Grants | \$149       | \$50        |                                   | \$50             |                   | \$118,554             |          | \$118,554   | \$0                                          |            |
| <b>335030</b> Motor Vehicle Tax- Ad Valorem                             |             | -           |                                   | -                |                   | \$110,004             |          | φ110,004    | \$0<br>\$0                                   |            |
| <b>335110</b> Live Card Game Table Permit                               |             | \$1,500     | \$450                             | \$1,500          | \$750             | \$500                 |          | \$500       | \$0<br>\$0                                   |            |
| <b>335110</b> Eive Card Game Fable Fermit                               | \$19,925    | \$25,000    | \$450                             | \$25,000         | \$20,675          | \$20,000              |          | \$20,000    | \$0<br>\$0                                   |            |
| <b>337000</b> Local Grants                                              | ψ13,325     | φ20,000     | ψ13,300                           | ψ20,000          | ψ20,075           | Ψ20,000               |          | ψ20,000     | \$0                                          |            |
| 335230 State Entitlement Share                                          | \$911,574   | \$900,000   | \$939,187                         | \$939,187        | \$976,352         | \$976,352             |          | \$1,012,812 | \$36,460                                     |            |
| 338000 Richland County Allocation                                       | φστη,στη    | \$25,000    | \$10,224                          | \$25,000         | \$010,00 <u>2</u> | \$10,000              |          | \$10,000    | \$0                                          |            |
| Account Total                                                           | \$931,648   | \$951,550   | \$969,161                         | \$990,737        | \$997,777         | \$1,125,406           | \$0      | \$1,161,866 | \$36,460                                     | \$0        |
|                                                                         | <i>,</i>    | , ,         | <i>+,</i>                         | <i>****</i> ,*** | <b>, ,</b>        | <i>•••</i> ,•==•,•==• |          | <i> </i>    | <b>,</b> ,,,,,,,,,,,,,,,,,,,,,,,,,,,,,,,,,,, | •          |
| 340000- CHARGES FOR SERVICE                                             |             | -           |                                   | -                |                   |                       |          |             |                                              |            |
| 341000 General Government- Board of Adj.                                | \$1,000     | \$2,500     |                                   | \$2,500          | \$0               | \$2,500               |          | \$2,500     | \$0                                          |            |
| 341010 General Government-Miscellaneous                                 | \$755       | \$5,000     | \$696                             | \$1,000          | \$133             | \$1,000               |          | \$1,000     | \$0                                          |            |
| 341011 Administration Fees                                              | \$1,133     | \$1,500     | \$152                             | \$1,500          | \$0               | \$1,500               |          | \$1,500     | \$0                                          |            |
| 342020 Special Fire Protections                                         |             |             |                                   |                  | \$0               |                       |          |             | \$0                                          |            |
| 343011 Road & Street Repair                                             |             | \$0         |                                   | \$0              | \$0               | \$0                   |          | \$0         | \$0                                          |            |
| 344036 Subdivision Review                                               | \$2,350     | \$5,000     | \$27,092                          | \$5,000          | \$2,790           | \$30,000              |          | \$30,000    | \$0                                          |            |
| 346030 Swimming Pool-Pass Fee                                           | \$30,604    | \$45,000    | \$32,132                          | \$45,000         | \$19,600          | \$30,000              |          | \$30,000    | \$0                                          |            |
| 346031 Swimming Pool-Daily Users Fee                                    | \$10,345    |             | \$11,077                          |                  | \$9,296           | \$15,000              |          | \$15,000    | \$0                                          |            |
| 346050 Charges for use of Pavilion in Veteran's Park                    | \$25        | \$100       | \$100                             | \$100            | \$100             | \$100                 |          | \$100       |                                              |            |
| Account Total                                                           | \$46,212    | \$59,100    | \$71,249                          | \$55,100         | \$31,919          | \$80,100              | \$0      | \$80,100    | \$0                                          | \$0        |
|                                                                         |             |             |                                   |                  |                   |                       |          |             |                                              |            |
| 350000- FINES & FORTEITURES                                             | <u> </u>    | ¢040.000    | ¢400.044                          | ¢475.000         | ¢400.040          | ¢475.000              |          | ¢475.000    |                                              |            |
| 351030 Court Fines & Forfeitures Account Total                          | \$172,561   | \$240,000   | \$162,211                         | \$175,000        | \$133,012         | \$175,000             | <u> </u> | \$175,000   | \$0                                          | **         |
| Account Iotal                                                           | \$172,561   | \$240,000   | \$162,211                         | \$175,000        | \$133,012         | \$175,000             | \$0      | \$175,000   | \$0                                          | \$0        |
| 360000- MISCELLANEOUS REVENUE                                           |             |             |                                   | _                |                   | _                     |          |             |                                              |            |
| 361000 Rents/Leases                                                     |             | _           |                                   | -                |                   | -                     |          |             | \$0                                          |            |
| 361100 Dividends                                                        |             | \$150       |                                   | \$150            |                   | \$150                 |          | \$150       | \$0<br>\$0                                   |            |
| 362000 Other Miscellaneous Revenue                                      | \$21,471    | \$25,000    | \$22,374                          | \$25,000         | \$12,564          | \$25,000              |          | \$25,000    | \$0<br>\$0                                   |            |
|                                                                         | ψ21,7/1     | -ψ20,000    | ψ22,01+                           | ψ20,000          | ψ12,004           | ψ20,000               |          | ψ20,000     | ψυ                                           |            |

|        |                                            |                     |             | Cl                 | TY OF SIDNEY     |                      |             |            |             |             |            |
|--------|--------------------------------------------|---------------------|-------------|--------------------|------------------|----------------------|-------------|------------|-------------|-------------|------------|
|        |                                            |                     |             |                    | ED REVENUE 2023- | -24                  |             |            |             |             |            |
|        |                                            | 2021-2              | 22          | 2022-2             |                  | 2023-2               | 24          | 2024-2     | 25          |             |            |
|        |                                            | Actual              | Budgeted    | Actual             | Budgeted         | Actual               | Budgeted    | Actual     | Budgeted    | Budget Rev  | Transfers  |
|        |                                            | Revenue             | Revenue     | Revenue            | Revenue          | Revenue              | Revenue     | Revenue    | Revenue     | Differences | Difference |
| 365000 | Contributions                              |                     | \$5,000     |                    | \$5,000          |                      | \$5,000     |            | \$5,000     | \$0         |            |
|        | Private Gifts & Bequests                   |                     | \$500       |                    | \$500            | \$10,000             | \$500       |            | \$500       | \$0         |            |
| 365030 | K-9 Donations                              | \$22,050            | \$5,500     | \$50               | \$5,500          | \$50                 | \$5,500     |            | \$5,500     | \$0         |            |
| 365040 | Playground Donations                       | \$4,300             | \$15,000    | \$43,500           | \$25,000         |                      | \$50,000    |            | \$50,000    | \$0         |            |
| 365045 | Quilling's Restroom Facility Donations     |                     |             |                    |                  |                      |             |            |             |             |            |
|        | Parks Program Donations                    | \$2,050             | \$15,000    | \$1,700            | \$25,000         | \$2,500              | \$25,000    |            | \$25,000    | \$0         |            |
| 367000 | Sale of Junk or Salvage                    | \$8,550             | \$15,000    |                    | \$15,000         | \$24,615             | \$15,000    |            | \$15,000    | \$0         |            |
|        | Account Total                              | \$58,420            | \$81,150    | \$67,624           | \$101,150        | \$49,729             | \$126,150   | \$0        | \$126,150   | \$0         | :          |
|        | 370000- INVESTMENT EARNINGS                |                     |             |                    | -                |                      | -           |            |             |             |            |
| 371010 | Investment Earnings                        | \$3,400             | \$3,400     | \$40,800           | \$3,400          | \$165,000            | \$55,000    |            | \$70,725    | \$15,725    |            |
| 372010 | Oil Royalties                              |                     |             |                    |                  |                      |             |            |             | \$0         |            |
|        | Account Total                              | \$3,400             | \$3,400     | \$40,800           | \$3,400          | \$165,000            | \$55,000    | \$0        | \$70,725    | \$15,725    |            |
|        | 380000- OTHER FINANCING SOURCES            |                     | -           |                    | -                |                      | -           |            |             |             |            |
|        | Sale of General Fixed Assets               |                     | \$9,000     | \$0                | \$9,000          |                      | \$0         |            | \$0         | \$0         |            |
|        | Interfund Operating Transfer               |                     | \$0,000     | φυ                 | φ0,000           |                      | φ0          |            | \$0         |             |            |
|        | Other Financing                            |                     | -           |                    | _                |                      | _           |            | ψu          | \$0         |            |
|        | Account Total                              | \$0                 | \$9,000     | \$0                | \$9,000          | \$0                  | \$0         | \$0        | \$0         | \$0         | ş          |
|        |                                            |                     |             |                    |                  |                      |             |            |             |             |            |
|        | FUND TOTAL                                 | \$2,617,358         | \$2,681,513 | \$2,498,078        | \$2,559,465      | \$2,801,101          | \$3,047,636 | \$0        | \$3,120,807 | \$73,172    | \$         |
|        |                                            |                     | -           |                    | _                |                      | _           |            |             |             |            |
|        | 2060 PLAYGROUND & PARKS                    |                     | _           |                    | _                |                      | _           |            |             |             |            |
|        |                                            |                     | _           |                    | _                |                      | _           |            |             |             |            |
|        | 360000- MISCELLANEOUS REVENUE              |                     | _           |                    | -                |                      | _           |            |             | -           |            |
| 365010 | Contributions & Donations                  |                     |             | \$0                |                  | <b>^</b>             |             | <b>A</b> 0 | <u> </u>    | \$0         |            |
|        | Account Total                              | \$0                 | \$0         | \$0                | \$0              | \$0                  | \$0         | \$0        | \$0         | \$0         |            |
|        | 370000- INVESTMENT EARNINGS                |                     | -           |                    | -                |                      | -           |            |             |             |            |
| 371010 | Investment Earnings                        | \$125               | \$125       | \$3,750            | \$125            | \$3,000              | \$1,000     |            | \$1,577     | \$577       |            |
| 5/1010 | Account Total                              | \$125               | \$125       | \$3,750<br>\$3,750 | \$125            | \$3,000<br>\$3,000   | \$1,000     | \$0        | \$1,577     | \$577       | :          |
|        |                                            | <b><i>v</i></b> 120 | ¢120        | <i>40,100</i>      | ¢120             | <i><b>40,000</b></i> | ¢1,000      | ţ,         | ¢1,011      | ţ           |            |
|        | 380000- OTHER FINANCING SOURCES            |                     | -           |                    | -                |                      | -           |            |             |             |            |
|        | Interfund Operating Transfer               |                     | -           |                    | -                |                      | \$0         |            | \$0         | (General)   |            |
|        | Account Total                              | \$0                 | \$0         | \$0                | \$0              | \$0                  | \$0         | \$0        |             | (General)   | ;          |
|        |                                            |                     |             |                    |                  |                      |             |            |             |             |            |
|        | FUND TOTAL                                 | \$125               | \$125       | \$3,750            | \$125            | \$3,000              | \$1,000     | \$0        | \$1,577     |             | 5          |
|        |                                            |                     |             |                    |                  |                      |             |            |             |             |            |
| 2      | 061 BALLPARKS & BALL FIELDS                |                     |             |                    |                  |                      |             |            |             |             |            |
|        |                                            |                     | -           |                    | -                |                      | -           |            |             |             |            |
|        | 360000- MISCELLANEOUS REVENUE              |                     | -           |                    | -                |                      | -           |            |             |             |            |
|        | Contributions & Donations                  |                     | -           |                    | -                |                      | -           |            |             | \$0         |            |
|        | Account Total                              | \$0                 | \$0         | \$0                | \$0              | \$0                  | \$0         | \$0        | \$0         | \$0         | ş          |
|        |                                            |                     |             |                    |                  |                      |             |            |             |             |            |
|        | 370000- INVESTMENT EARNINGS                |                     |             |                    |                  |                      |             |            |             |             |            |
| 371010 | Investment Earnings                        | \$195               | \$195       | \$4,170            | \$195            | \$1,500              | \$500       |            | \$1,201     | \$701       |            |
|        | Account Total                              | \$195               | \$195       | \$4,170            | \$195            | \$1,500              | \$500       | \$0        | \$1,201     | \$701       | :          |
|        |                                            |                     | _           |                    | _                |                      | _           |            |             |             |            |
|        | 380000- OTHER FINANCING SOURCES            |                     |             |                    |                  |                      |             |            |             |             |            |
| 383000 | Interfund Operating Transfer Account Total | \$0                 | \$0         |                    |                  |                      | \$0         |            | \$0         | (General)   | 97<br>97   |
|        |                                            |                     |             | \$0                | \$0              | \$0                  | \$0         | \$0        |             | (General)   |            |

|                                                |                             |                        | CI                            | TY OF SIDNEY           |                             |                           |          |                        |              |                        |
|------------------------------------------------|-----------------------------|------------------------|-------------------------------|------------------------|-----------------------------|---------------------------|----------|------------------------|--------------|------------------------|
|                                                |                             |                        |                               | ED REVENUE 2023-       | -24                         |                           |          |                        |              |                        |
|                                                | 2021-2                      |                        | 2022-2                        |                        | 2023-2                      |                           | 2024-2   |                        |              |                        |
|                                                | Actual                      | Budgeted               | Actual                        | Budgeted               | Actual                      | Budgeted                  | Actual   | Budgeted               | Budget Rev   | Transfers              |
|                                                | Revenue                     | Revenue                | Revenue                       | Revenue                | Revenue                     | Revenue                   | Revenue  | Revenue                | Differences  | Difference             |
| FUND TOTAL                                     | \$195                       | \$195                  | \$4,170                       | \$195                  | \$1,500                     | \$500                     | \$0      | \$1,201                |              | \$                     |
| 2062 TENNIS COURTS                             |                             | -                      |                               |                        |                             |                           |          |                        |              |                        |
|                                                |                             |                        |                               |                        |                             | -                         |          |                        |              |                        |
| 360000- MISCELLANEOUS REVENUE                  |                             |                        |                               | _                      |                             | _                         |          |                        |              |                        |
| 365010 Contributions & Donations Account Total | \$0                         | \$0                    | \$0                           | \$0                    | \$0                         | \$0                       | \$0      | \$0                    | \$0<br>\$0   |                        |
|                                                | φU                          | φU                     | φU                            | φU                     | φU                          | φU                        | φU       | φU                     | φU           | ۍ<br>ا                 |
| 370000- INVESTMENT EARNINGS                    |                             | -                      |                               | -                      |                             | -                         |          |                        |              |                        |
| 371010 Investment Earnings                     | \$125                       | \$125                  | \$3,750                       | \$125                  | \$5,250                     | \$1,750                   |          | \$7,878                | \$6,128      |                        |
| Account Total                                  | \$125                       | \$125                  | \$3,750                       | \$125                  | \$5,250                     | \$1,750                   | \$0      | \$7,878                | \$6,128      | \$                     |
|                                                |                             | _                      |                               | _                      |                             | _                         |          |                        |              |                        |
| 380000- OTHER FINANCING SOURCES                | <b>0.</b> 500               | <b>*</b> 0 <b>5</b> 00 | <b>0</b> 0 500                | <b>A</b> 0 <b>F</b> 00 | <b>*</b> 75.000             | <b>#</b> 75 000           |          | A75 000                | (0, 1/0,0)   | <b>\$</b> 00           |
| 383000 Interfund Operating Transfer            | \$8,500                     | \$8,500                | \$8,500                       | \$8,500                | \$75,200                    | \$75,200                  | ¢0       |                        | (General/OG) | -\$20<br>- <b>\$20</b> |
| Account Total                                  | \$8,500                     | \$8,500                | \$8,500                       | \$8,500                | \$75,200                    | \$1                       | \$0      | \$1                    |              | - <b>⊅</b> ∠01         |
| FUND TOTAL                                     | \$8,625                     | \$8,625                | \$12,250                      | \$8,625                | \$80,450                    | \$1,751                   | \$0      | \$7,879                | \$6,128      | -\$20                  |
|                                                |                             |                        |                               |                        |                             |                           |          |                        |              |                        |
| 2063 BIKE PATH                                 |                             |                        |                               |                        |                             |                           |          |                        |              |                        |
|                                                |                             |                        |                               | -                      |                             | -                         |          |                        |              |                        |
| 360000- MISCELLANEOUS REVENUE                  |                             | _                      |                               | _                      |                             | _                         |          |                        |              |                        |
| 365010 Contributions & Donations               |                             |                        |                               |                        |                             |                           |          |                        | \$0          |                        |
| Account Total                                  | \$0                         | \$0                    | \$0                           | \$0                    | \$0                         | \$0                       | \$0      | \$0                    | \$0          | \$                     |
|                                                |                             |                        |                               | _                      |                             | _                         |          |                        |              |                        |
| 370000- INVESTMENT EARNINGS                    | \$150                       | ¢150                   | \$3,900                       | \$150                  | \$6,000                     |                           |          | \$4,432                | \$2,432      |                        |
| 371010 Investment Earnings Account Total       | \$150<br>\$150              | \$150<br><b>\$150</b>  | \$3,900<br>\$3,900            | \$150<br>\$150         | \$6,000<br>\$6,000          | \$2,000<br><b>\$2,000</b> | \$0      | \$4,432<br>\$4,432     |              |                        |
|                                                | ψiöö                        | φiou                   | ψ0,500                        | φ100                   | ψ0,000                      | φ2,000                    | ψŪ       | ψ+,+02                 | ψ2,402       | Ψ.                     |
| 380000- OTHER FINANCING SOURCES                |                             | -                      |                               | -                      |                             | -                         |          |                        |              |                        |
| 383000 Interfund Operating Transfer            |                             | \$50,000               | \$20,000                      | \$20,000               |                             | \$0                       |          | \$10,000               | (General)    | \$10,00                |
| Account Total                                  | \$0                         | \$50,000               | \$20,000                      | \$20,000               | \$0                         | \$0                       | \$0      | \$10,000               |              | \$10,00                |
|                                                |                             |                        |                               |                        |                             |                           |          |                        |              |                        |
| FUND TOTAL                                     | \$150                       | \$50,150               | \$23,900                      | \$20,150               | \$6,000                     | \$2,000                   | \$0      | \$14,432               | \$2,432      | \$10,00                |
|                                                |                             | _                      |                               | _                      |                             | _                         |          |                        |              |                        |
| 2101 TBID                                      |                             |                        |                               | _                      |                             | _                         |          |                        |              |                        |
|                                                |                             | _                      |                               | _                      |                             | _                         |          |                        |              |                        |
| 310000- TAXES                                  | <b>*</b> 77 <b>-</b> 74     | <b>*</b> 75 000        | ¢400.070                      | <b>\$000 000</b>       | <b>\$00.044</b>             | ¢000.000                  |          | ¢000.000               |              |                        |
| 315101 TBID Tax Account Total                  | \$77,574<br><b>\$77,574</b> | \$75,000<br>\$75,000   | \$123,379<br><b>\$123,379</b> | \$300,000<br>\$300,000 | \$89,844<br><b>\$89,844</b> | \$300,000<br>\$300,000    | \$0      | \$300,000<br>\$300,000 |              |                        |
| 370000- INVESTMENT EARNINGS                    | φ11,314                     | φr 5,000               | φ123,379                      | \$300,000              | φ0 <b>5,04</b> 4            | \$300,000                 | φU       | \$300,000              | φU           | ۍ<br>بې                |
| 371010 Investment Earnings                     |                             | -                      |                               | -                      | \$1,500                     | \$500                     |          | \$1,388                | \$888        |                        |
| Account Total                                  | \$0                         | \$0                    | \$0                           | \$0                    | \$1,500                     | \$500                     | \$0      | \$1,388                |              | \$                     |
|                                                |                             |                        |                               |                        |                             |                           |          |                        |              |                        |
| FUND TOTAL                                     | \$77,574                    | \$75,000               | \$123,379                     | \$300,000              | \$91,344                    | \$300,500                 | \$0      | \$301,388              | \$0          | \$                     |
| 2170 AIRPORT                                   |                             |                        |                               |                        |                             |                           |          |                        |              |                        |
|                                                |                             |                        |                               | _                      |                             |                           |          |                        |              |                        |
| 310000- TAXES                                  |                             |                        |                               |                        |                             |                           |          |                        |              |                        |
| 311010 Real Property Taxes                     | \$6,284                     | \$2,658                | \$34,159                      | \$36,122               | \$7,663                     | \$15,239                  |          | \$15,239               |              |                        |
| 311020 Personal Property Taxes                 | \$47                        |                        | \$593                         |                        | \$411                       |                           |          |                        | \$0          |                        |
| 312000 Penalty & Interest on Delinquent Taxes  | \$47                        | \$20                   | \$58                          | \$20                   | \$97                        | \$20                      | <b>.</b> | \$20                   |              |                        |
| Account Total                                  | \$6,378                     | \$2,678                | \$34,810                      | \$36,142               | \$8,171                     | \$15,259                  | \$0      | \$15,259               | \$0          | \$                     |

|                                                   |                 |          | CI        | ITY OF SIDNEY   |              |           |            |                 |               |                   |
|---------------------------------------------------|-----------------|----------|-----------|-----------------|--------------|-----------|------------|-----------------|---------------|-------------------|
|                                                   |                 |          | ESTIMAT   | ED REVENUE 2023 |              |           |            |                 |               |                   |
|                                                   | 2021-2          |          | 2022-:    | 23              | 2023-        |           | 2024-      |                 |               |                   |
|                                                   | Actual          | Budgeted | Actual    | Budgeted        | Actual       | Budgeted  | Actual     | Budgeted        | Budget Rev    | Transfers         |
|                                                   | Revenue         | Revenue  | Revenue   | Revenue         | Revenue      | Revenue   | Revenue    | Revenue         | Differences   | Difference        |
|                                                   |                 |          |           |                 |              |           |            |                 |               |                   |
| 330000- INTERGOVERNMENTAL REVENUES                |                 |          |           |                 |              |           |            |                 |               |                   |
| 333040 Payment in the Liew of Taxes               | \$3             |          |           |                 |              |           |            |                 | \$0           |                   |
| 335230 State Entitlement Share                    |                 | \$0      |           | \$0             |              | \$0       |            | \$0             | \$0           |                   |
| Account Total                                     | \$3             | \$0      | \$0       | \$0             | \$0          | \$0       | \$0        | \$0             | \$0           | \$0               |
|                                                   |                 | _        |           | _               |              | _         |            |                 |               |                   |
| 370000- INVESTMENT EARNINGS                       |                 |          |           |                 |              |           |            | • · · · ·       |               |                   |
| 371010 Investment Earnings                        | \$250           | \$250    | \$4,500   | \$250           | \$1,500      | \$500     |            | \$1,221         | \$721         |                   |
| Account Total                                     | \$250           | \$250    | \$4,500   | \$250           | \$1,500      | \$500     | \$0        | \$1,221         | \$721         | \$0               |
|                                                   |                 | _        |           | -               |              | _         |            |                 |               |                   |
| 380000- OTHER FINANCING SOURCES                   |                 | _        |           | -               |              | _         |            |                 |               | ¢o                |
| 383000 Interfund Operating Transfer Account Total | \$0             | \$0      | \$0       | \$0             | \$0          | \$0       | ¢0         | \$0             | \$0           | \$0<br><b>\$0</b> |
| Account Total                                     | φU              | φU       | φU        | φU              | φU           | φU        | \$0        | <b>Φ</b> υ      | φU            | φU                |
|                                                   | A0 00 1         | A0.000   | *** ***   | A00.000         | A0.001       | A45 855   | <b>*</b> - | A40.400         | A             |                   |
| FUND TOTAL                                        | \$6,631         | \$2,928  | \$39,310  | \$36,392        | \$9,671      | \$15,759  | \$0        | \$16,480        | \$721         | \$0               |
|                                                   |                 | _        |           | _               |              | _         |            |                 |               |                   |
| 2190 COMPREHENSIVE LIABILITY                      |                 |          |           |                 |              |           |            |                 |               |                   |
|                                                   |                 |          |           |                 |              |           |            |                 |               |                   |
| 310000- TAXES                                     |                 | _        |           | -               |              | _         |            |                 |               |                   |
| 311010 Real Property Taxes                        | \$66,751        | \$63,797 | \$56,127  | \$56,539        | \$58,275     | \$46,805  |            | \$46,805        | \$0           |                   |
| 311020 Personal Property Taxes                    | \$1,138         |          | \$929     |                 | \$915        |           |            |                 | \$0           |                   |
| 311030 Motor Vehicle Taxes                        |                 |          |           |                 |              |           |            |                 | \$0           |                   |
| 312000 Penalty & Interest on Delinquent Taxes     | \$136           | \$50     | \$181     | \$50            | \$173        | \$50      |            | \$50            | \$0           |                   |
| Account Total                                     | \$68,024        | \$63,847 | \$57,237  | \$56,589        | \$59,362     | \$46,855  | \$0        | \$46,855        | \$0           | \$0               |
|                                                   |                 | _        |           | _               |              | _         |            |                 |               |                   |
| 330000- INTGOVERNMENTAL REVENUES                  |                 | _        |           | _               |              | _         |            |                 |               |                   |
| 333040 Payment in Lieu of Taxes                   | \$5             |          |           |                 |              |           |            |                 | \$0           |                   |
| 335230 State Entitlement Share                    |                 |          |           |                 |              |           |            |                 | \$0           |                   |
| Account Total                                     | \$5             | \$0      | \$0       | \$0             | \$0          | \$0       | \$0        | \$0             | \$0           | \$0               |
|                                                   |                 | _        |           | _               |              | _         |            |                 |               |                   |
| 370000- INVESTMENT EARNINGS                       |                 |          | <b>.</b>  |                 |              |           |            | <b>.</b>        |               |                   |
| 371010 Investment Earnings                        | \$250           | \$250    | \$4,500   | \$250           | \$1,500      | \$500     |            | -\$186          | -\$686        |                   |
| Account Total                                     | \$250           | \$250    | \$4,500   | \$250           | \$1,500      | \$500     | \$0        | -\$186          | -\$686        | \$0               |
|                                                   |                 | -        |           | -               |              | -         |            |                 |               |                   |
| 380000- OTHER FINANCING SOURCES                   |                 | -        |           | -               |              | _         |            |                 |               | ¢o                |
| 383000 Interfund Operating Transfer Account Total | \$0             | \$0      | ¢o        | \$0             | \$0          | \$0       | \$0        | \$0             | \$0           | \$0<br><b>\$0</b> |
| Account Total                                     | φU              | φU       | \$0       | φU              | φU           | φU        | φU         | <b>Φ</b> υ      | φU            | <b>۵</b> ۵        |
|                                                   | <b>*</b> ~~ ~~~ | A. (     | A04 707   | <b>*F0 000</b>  | <b>*</b> *** | A 47 A 55 |            | <b>*</b> 40.000 | <b>*</b> **** | **                |
| FUND TOTAL                                        | \$68,279        | \$64,097 | \$61,737  | \$56,839        | \$60,862     | \$47,355  | \$0        | \$46,669        | -\$686        | \$0               |
|                                                   |                 | _        |           | -               |              | _         |            |                 |               |                   |
| 2220 LIBRARY LEVY                                 |                 |          |           |                 |              |           |            |                 |               |                   |
|                                                   |                 |          |           |                 |              |           |            |                 |               |                   |
| 310000- TAXES                                     |                 |          |           |                 |              |           |            |                 |               |                   |
| 311010 Real Property Taxes                        | \$20,078        | \$5,316  | \$187,601 | \$198,934       | \$20,775     | \$0       |            | \$0             | + - ) -       |                   |
| 311020 Personal Property Taxes                    | \$95            |          | \$3,267   |                 | \$2,138      |           |            |                 | -\$2,138      |                   |
| 311030 Motor Vehicle Taxes                        |                 |          |           |                 |              |           |            |                 | \$0           |                   |
| 312000 Penalty & Interest on Delinquent Taxes     | \$182           | \$75     | \$261     | \$75            | \$505        | \$75      |            | \$100           | -\$505        |                   |
| Account Total                                     | \$20,354        | \$5,391  | \$191,129 | \$199,009       | \$23,419     | \$75      | \$0        | \$100           | -\$23,419     | \$0               |
|                                                   |                 |          |           | _               |              |           |            |                 |               |                   |
| 330000- INTERGOVERNMENTAL REVENUES                |                 |          |           |                 |              |           |            |                 |               |                   |
| 333040 Payment in Lieu of Taxes                   | \$11            |          |           |                 |              |           |            |                 | \$0           |                   |
| 335230 State Entitlement Share                    |                 | \$0      |           | \$0             |              | \$0       |            | \$0             | \$0           |                   |

|                  |                                        |                               |                   | CI                            | TY OF SIDNEY      |                               |                   |         |                          |                          |            |
|------------------|----------------------------------------|-------------------------------|-------------------|-------------------------------|-------------------|-------------------------------|-------------------|---------|--------------------------|--------------------------|------------|
|                  |                                        |                               |                   |                               | ED REVENUE 2023-  | -24                           |                   |         |                          |                          |            |
|                  |                                        | 2021-2                        | 2                 | 2022-2                        |                   | 2023-2                        | 4                 | 2024-2  | 5                        |                          |            |
|                  |                                        | Actual                        | Budgeted          | Actual                        | Budgeted          | Actual                        | Budgeted          | Actual  | Budgeted                 | Budget Rev               | Transfers  |
|                  |                                        | Revenue                       | Revenue           | Revenue                       | Revenue           | Revenue                       | Revenue           | Revenue | Revenue                  | Differences              | Difference |
|                  | Account Total                          | \$11                          | \$0               | \$0                           | \$0               | \$0                           | \$0               | \$0     | \$0                      | \$0                      |            |
|                  | 370000- INVESTMENT EARNINGS            |                               | _                 |                               | _                 |                               | _                 |         |                          |                          |            |
| 271010           | Investment Earnings                    | \$250                         | \$250             | \$4,500                       | \$250             | \$450                         | \$150             |         | \$1,041                  | \$891                    |            |
|                  | Account Total                          | \$250<br>\$250                | \$250<br>\$250    | \$4,500<br>\$4,500            | \$250<br>\$250    | \$450<br>\$450                | \$150             | \$0     | \$1,041                  | \$891<br>\$891           |            |
| 1                | Account Iotai                          | \$ <b>2</b> 50                | \$250             | <b>\$4,500</b>                | \$250             | <b>\$4</b> 50                 | \$150             | φU      | φ1,041                   | \$091                    |            |
| 3                | 80000- OTHER FINANCING SOURCES         |                               | -                 |                               | -                 |                               | -                 |         |                          |                          |            |
| 383000           | Interfund Operating Transfer           |                               |                   |                               |                   |                               |                   |         |                          |                          |            |
|                  | Account Total                          | \$0                           | \$0               | \$0                           | \$0               | \$0                           | \$0               | \$0     | \$0                      | \$0                      |            |
|                  |                                        |                               |                   |                               |                   |                               |                   |         |                          |                          |            |
|                  | FUND TOTAL                             | \$20,615                      | \$5,641           | \$195,629                     | \$199,259         | \$23,869                      | \$225             | \$0     | \$1,141                  | -\$22,528                |            |
|                  |                                        |                               | _                 |                               | -                 |                               | _                 |         |                          |                          |            |
|                  | 2260 STORM DISASTER                    |                               |                   |                               |                   |                               |                   |         |                          |                          |            |
|                  |                                        |                               | _                 |                               | _                 |                               |                   |         |                          |                          |            |
| 44040            | 310000- TAXES                          | \$5,543                       | \$5,235           | \$5,157                       | \$5,235           | \$5,304                       | \$5,442           |         | \$5,442                  | <b>*</b> ^               |            |
|                  | Personal Property Taxes                |                               | \$5,235           | \$5,157<br>\$86               | \$5,235           | \$5,304<br>\$84               | \$0,44Z           |         | \$ <b>5,4</b> 42         | \$0<br>\$0               |            |
|                  | Penalty & Interest on Delinquent Taxes | \$95<br>\$11                  | -                 | <u>\$00</u><br>\$15           | -                 |                               | -                 |         |                          | \$0                      |            |
| 12000            | Account Total                          | \$5,649                       | \$5,235           | \$5,259                       | \$5,235           | \$5,404                       | \$5,442           | \$0     | \$5,442                  | \$0<br>\$0               |            |
| 3300             | 000- INTERGOVERNMENTAL REVENUES        | \$0,010                       | \$0,200           | \$0,200                       | \$0,200           | \$0,101                       | <i>v</i> 0,112    | ΨŪ      | \$0,112                  | <b>V</b>                 |            |
|                  | Payment in Lieu of Taxes               | \$1                           | -                 |                               | -                 |                               | -                 |         |                          | \$0                      |            |
|                  | State Entitlement Share                | · · · ·                       | \$0               |                               | \$0               |                               | \$0               |         | \$0                      | \$0                      |            |
|                  | Account Total                          | \$1                           | \$0               | \$0                           | \$0               | \$0                           | \$0               | \$0     | \$0                      | \$0                      | :          |
|                  |                                        |                               |                   |                               |                   |                               |                   |         |                          |                          |            |
|                  | 370000- INVESTMENT EARNINGS            |                               |                   |                               |                   |                               |                   |         |                          |                          |            |
| 71010            | Investment Earnings                    | \$250                         | \$250             | \$4,500                       | \$250             | \$3,000                       | \$1,000           |         | \$2,209                  | \$1,209                  |            |
|                  | Account Total                          | \$250                         | \$250             | \$4,500                       | \$250             | \$3,000                       | \$1,000           | \$0     | \$2,209                  | \$1,209                  |            |
|                  | FUND TOTAL                             | ¢5,000                        | <b>*5</b> 405     | ¢0.750                        | <b>*5</b> 405     | ¢0.404                        | <b>*</b> 0.440    | ¢0      | A7 054                   | ¢4.000                   |            |
| Í                | FUNDIOTAL                              | \$5,899                       | \$5,485           | \$9,759                       | \$5,485           | \$8,404                       | \$6,442           | \$0     | \$7,651                  | \$1,209                  |            |
| 0050             |                                        |                               | -                 |                               | -                 |                               | -                 |         |                          |                          |            |
| 2350             | LOCAL GOVT STUDY COMMISSION            |                               | _                 |                               | _                 |                               | _                 |         |                          |                          |            |
|                  |                                        |                               | -                 |                               | -                 |                               | _                 |         |                          |                          |            |
| 44040            | 310000- TAXES                          |                               |                   |                               |                   |                               | _                 |         | ¢04.000                  | ¢04.000                  |            |
|                  | Personal Property Taxes                |                               | -                 |                               | -                 |                               | -                 |         | \$31,022                 | \$31,022<br>\$0          |            |
|                  | Penalty & Interest on Delinquent Taxes |                               | -                 |                               | -                 |                               | -                 |         |                          | \$0                      |            |
| 12000            | Account Total                          | \$0                           | \$0               | \$0                           | \$0               | \$0                           | \$0               | \$0     | \$31,022                 | \$31,022                 |            |
|                  |                                        |                               |                   |                               |                   |                               |                   |         | +++,+==                  | <i>••••</i>              |            |
| 3                | 80000- OTHER FINANCING SOURCES         |                               | -                 |                               | _                 |                               | -                 |         |                          |                          |            |
| 83000            | Interfund Operating Transfer           |                               | \$0               |                               | \$0               |                               | \$0               |         | \$0                      |                          |            |
|                  | Account Total                          | \$0                           | \$0               | \$0                           | \$0               | \$0                           | \$0               | \$0     | \$0                      | \$0                      |            |
|                  |                                        |                               |                   |                               |                   |                               |                   |         |                          |                          |            |
|                  | FUND TOTAL                             | \$0                           | \$0               | \$0                           | \$0               | \$0                           | \$0               | \$0     | \$31,022                 | \$31,022                 |            |
|                  |                                        |                               | _                 |                               | _                 |                               |                   |         |                          |                          |            |
|                  |                                        |                               |                   |                               | _                 |                               | _                 |         |                          |                          |            |
|                  |                                        |                               |                   |                               |                   |                               |                   |         |                          |                          |            |
| 2370 F           | P.E.R.S- EMPLOYER CONTRIBUTION         |                               |                   |                               |                   |                               |                   |         |                          |                          |            |
| 2370 F           |                                        |                               | -                 |                               | -                 |                               | -                 |         |                          |                          |            |
|                  | 310000- TAXES                          |                               |                   |                               |                   | <u> </u>                      |                   |         |                          |                          |            |
| 11010            | 310000- TAXES                          | \$149,184                     | \$146,203         | \$195,698                     |                   | \$145,562                     | \$152,387         |         | \$152,387                | \$0<br>\$0               |            |
| 311010<br>311020 | 310000- TAXES                          | \$149,184<br>\$2,607<br>\$268 | \$146,203<br>\$50 | \$195,698<br>\$3,311<br>\$440 | \$201,551<br>\$50 | \$145,562<br>\$2,897<br>\$542 | \$152,387<br>\$50 |         | <b>\$152,387</b><br>\$50 | \$0<br>\$0<br>\$0<br>\$0 |            |