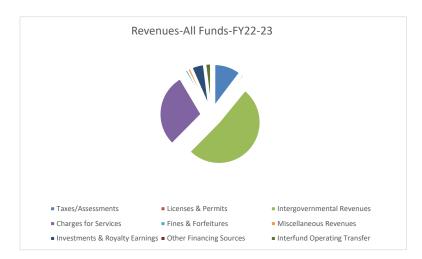

|                                                                         |             |             | CI                                | TY OF SIDNEY     |                   |                       |          |             |                                              |            |
|-------------------------------------------------------------------------|-------------|-------------|-----------------------------------|------------------|-------------------|-----------------------|----------|-------------|----------------------------------------------|------------|
|                                                                         |             |             |                                   | ED REVENUE 2023  | .24               |                       |          |             |                                              |            |
|                                                                         | 2021-2      | 22          | 2022-2                            |                  | 2023-2            | 4                     | 2024     | -25         |                                              |            |
|                                                                         | Actual      | Budgeted    | Actual                            | Budgeted         | Actual            | Budgeted              | Actual   | Budgeted    | Budget Rev                                   | Transfers  |
|                                                                         | Revenue     | Revenue     | Revenue                           | Revenue          | Revenue           | Revenue               | Revenue  | Revenue     | Differences                                  | Difference |
| 1000 GENERAL                                                            |             |             |                                   |                  |                   |                       |          |             |                                              | 2          |
| 310000 - TAXES                                                          |             |             |                                   |                  |                   |                       |          |             |                                              |            |
| 310000 - TAXES                                                          |             |             |                                   |                  |                   |                       |          |             |                                              |            |
| 311010 Real Property Taxes                                              | \$1,242,727 | \$1,228,207 | \$1,038,262                       | \$1,045,972      | \$1,195,189       | \$1,222,474           |          | \$1,228,461 | \$5,987                                      |            |
| 311020 Personal Property Taxes                                          | \$21,903    | \$20,000    | \$17,183                          | \$25,000         | \$17,607          | \$25,000              |          | \$25,000    | \$0,507                                      |            |
| 311030 Motor Vehicle Taxes                                              | \$2,043     | \$0         | ψ17,105                           | \$5,000          | \$0               | \$5,000               |          | \$5,000     | \$0                                          |            |
| 312000 Penalty & Interest on Deliquent Taxes                            | \$2,899     | \$5,000     | \$10,034                          | \$5,000          | \$3,908           | \$5,000               |          | \$5,000     | \$0                                          |            |
| 314150 Marijuana Excise Tax                                             |             | ¢0,000      | <i><i><i>ϕ</i> : 0,00 : .</i></i> | ¢0,000           | \$112,251         | \$100,000             |          | \$115,000   | \$15,000                                     |            |
| 315101 TBID Tax                                                         |             | -           |                                   | -                | ÷::=,=0:          | ¢.00,000              |          | ¢110,000    | \$0                                          |            |
| Account Total                                                           | \$1,269,573 | \$1,253,207 | \$1,065,479                       | \$1,080,972      | \$1,328,956       | \$1,357,474           | \$0      | \$1,378,461 | \$20,987                                     | \$(        |
|                                                                         |             |             |                                   |                  |                   |                       |          |             |                                              |            |
| 320000- LICENSES AND PERMITS                                            |             |             |                                   |                  |                   |                       |          |             |                                              |            |
| 322010 Alcoholic Beverage Lic & Permits                                 | \$11,100    | \$12,000    | \$10,700                          | \$12,000         | \$7,203           | \$12,000              |          | \$12,000    | \$0                                          |            |
| 322020 Gen Bus/Prof/Occupational                                        | \$2,160     | \$5,000     | \$1,570                           | \$5,000          | \$2,880           | \$5,000               |          | \$5,000     | \$0                                          |            |
| 323010 Building & Related Permits-City                                  | \$65,436    | \$50,000    | \$67,686                          | \$65,000         | \$42,830          | \$70,000              |          | \$70,000    | \$0                                          |            |
| 323011 Building & Related Permits-County                                | \$56,087    | \$15,000    | \$40,386                          | \$60,000         | \$40,992          | \$40,000              |          | \$40,000    | \$0                                          |            |
| 323030 Animal Licenses                                                  | \$760       | \$1,600     | \$1,211                           | \$1,600          | \$801             | \$1,000               |          | \$1,000     | \$0                                          |            |
| 323050 Other Miscellaneous Permits                                      |             | \$500       |                                   | \$500            |                   | \$500                 |          | \$500       | \$0                                          |            |
| 323080 Bicycle Licenses                                                 |             | \$6         |                                   | \$6              | \$4               | \$6                   |          | \$6         | \$0                                          |            |
| Account Total                                                           | \$135,543   | \$84,106    | \$121,554                         | \$144,106        | \$94,709          | \$128,506             | \$0      | \$128,506   | \$0                                          | \$0        |
|                                                                         |             | _           |                                   |                  |                   | _                     |          |             |                                              |            |
| 330000- INTERGOVERNMENTAL REVENUES                                      |             | _           |                                   | -                |                   | _                     |          |             |                                              |            |
| 331024 Dept of Justic-Fed Grant                                         |             |             |                                   | <b>A</b> F0      |                   | _                     |          |             | \$0                                          |            |
| 333040       Payment in Lieu of Taxes         334000       State Grants | \$149       | \$50        |                                   | \$50             |                   | \$118,554             |          | \$118,554   | \$0                                          |            |
| <b>335030</b> Motor Vehicle Tax- Ad Valorem                             |             | -           |                                   | -                |                   | \$110,004             |          | φ110,004    | \$0<br>\$0                                   |            |
| <b>335110</b> Live Card Game Table Permit                               |             | \$1,500     | \$450                             | \$1,500          | \$750             | \$500                 |          | \$500       | \$0<br>\$0                                   |            |
| <b>335110</b> Eive Card Game Fable Fermit                               | \$19,925    | \$25,000    | \$450                             | \$25,000         | \$20,675          | \$20,000              |          | \$20,000    | \$0<br>\$0                                   |            |
| <b>337000</b> Local Grants                                              | ψ13,325     | φ20,000     | ψ13,300                           | ψ20,000          | ψ20,075           | Ψ20,000               |          | ψ20,000     | \$0                                          |            |
| 335230 State Entitlement Share                                          | \$911,574   | \$900,000   | \$939,187                         | \$939,187        | \$976,352         | \$976,352             |          | \$1,012,812 | \$36,460                                     |            |
| 338000 Richland County Allocation                                       | φστη,στη    | \$25,000    | \$10,224                          | \$25,000         | \$010,00 <u>2</u> | \$10,000              |          | \$10,000    | \$0                                          |            |
| Account Total                                                           | \$931,648   | \$951,550   | \$969,161                         | \$990,737        | \$997,777         | \$1,125,406           | \$0      | \$1,161,866 | \$36,460                                     | \$0        |
|                                                                         | <i>,</i>    | , ,         | <i>+,</i>                         | <i>****</i> ,*** | <b>, ,</b>        | <i>•••</i> ,•==•,•==• |          | <i> </i>    | <b>,</b> ,,,,,,,,,,,,,,,,,,,,,,,,,,,,,,,,,,, | •          |
| 340000- CHARGES FOR SERVICE                                             |             | -           |                                   | -                |                   |                       |          |             |                                              |            |
| 341000 General Government- Board of Adj.                                | \$1,000     | \$2,500     |                                   | \$2,500          | \$0               | \$2,500               |          | \$2,500     | \$0                                          |            |
| 341010 General Government-Miscellaneous                                 | \$755       | \$5,000     | \$696                             | \$1,000          | \$133             | \$1,000               |          | \$1,000     | \$0                                          |            |
| 341011 Administration Fees                                              | \$1,133     | \$1,500     | \$152                             | \$1,500          | \$0               | \$1,500               |          | \$1,500     | \$0                                          |            |
| 342020 Special Fire Protections                                         |             |             |                                   |                  | \$0               |                       |          |             | \$0                                          |            |
| 343011 Road & Street Repair                                             |             | \$0         |                                   | \$0              | \$0               | \$0                   |          | \$0         | \$0                                          |            |
| 344036 Subdivision Review                                               | \$2,350     | \$5,000     | \$27,092                          | \$5,000          | \$2,790           | \$30,000              |          | \$30,000    | \$0                                          |            |
| 346030 Swimming Pool-Pass Fee                                           | \$30,604    | \$45,000    | \$32,132                          | \$45,000         | \$19,600          | \$30,000              |          | \$30,000    | \$0                                          |            |
| 346031 Swimming Pool-Daily Users Fee                                    | \$10,345    |             | \$11,077                          |                  | \$9,296           | \$15,000              |          | \$15,000    | \$0                                          |            |
| 346050 Charges for use of Pavilion in Veteran's Park                    | \$25        | \$100       | \$100                             | \$100            | \$100             | \$100                 |          | \$100       |                                              |            |
| Account Total                                                           | \$46,212    | \$59,100    | \$71,249                          | \$55,100         | \$31,919          | \$80,100              | \$0      | \$80,100    | \$0                                          | \$0        |
|                                                                         |             |             |                                   |                  |                   |                       |          |             |                                              |            |
| 350000- FINES & FORTEITURES                                             | <u> </u>    | ¢040.000    | ¢400.044                          | ¢475.000         | ¢400.040          | ¢475.000              |          | ¢475.000    |                                              |            |
| 351030 Court Fines & Forfeitures Account Total                          | \$172,561   | \$240,000   | \$162,211                         | \$175,000        | \$133,012         | \$175,000             | <u> </u> | \$175,000   | \$0                                          | **         |
| Account Iotal                                                           | \$172,561   | \$240,000   | \$162,211                         | \$175,000        | \$133,012         | \$175,000             | \$0      | \$175,000   | \$0                                          | \$0        |
| 360000- MISCELLANEOUS REVENUE                                           |             |             |                                   | _                |                   | _                     |          |             |                                              |            |
| 361000 Rents/Leases                                                     |             | _           |                                   | -                |                   | -                     |          |             | \$0                                          |            |
| 361100 Dividends                                                        |             | \$150       |                                   | \$150            |                   | \$150                 |          | \$150       | \$0<br>\$0                                   |            |
| 362000 Other Miscellaneous Revenue                                      | \$21,471    | \$25,000    | \$22,374                          | \$25,000         | \$12,564          | \$25,000              |          | \$25,000    | \$0<br>\$0                                   |            |
|                                                                         | ψ21,7/1     | -ψ20,000    | ψ22,01+                           | ψ20,000          | ψ12,004           | ψ20,000               |          | ψ20,000     | ψυ                                           |            |

|        |                                            |                     |             | Cl                 | TY OF SIDNEY     |                      |             |            |             |             |            |
|--------|--------------------------------------------|---------------------|-------------|--------------------|------------------|----------------------|-------------|------------|-------------|-------------|------------|
|        |                                            |                     |             |                    | ED REVENUE 2023- | -24                  |             |            |             |             |            |
|        |                                            | 2021-2              | 22          | 2022-2             |                  | 2023-2               | 24          | 2024-2     | 25          |             |            |
|        |                                            | Actual              | Budgeted    | Actual             | Budgeted         | Actual               | Budgeted    | Actual     | Budgeted    | Budget Rev  | Transfers  |
|        |                                            | Revenue             | Revenue     | Revenue            | Revenue          | Revenue              | Revenue     | Revenue    | Revenue     | Differences | Difference |
| 365000 | Contributions                              |                     | \$5,000     |                    | \$5,000          |                      | \$5,000     |            | \$5,000     | \$0         |            |
|        | Private Gifts & Bequests                   |                     | \$500       |                    | \$500            | \$10,000             | \$500       |            | \$500       | \$0         |            |
| 365030 | K-9 Donations                              | \$22,050            | \$5,500     | \$50               | \$5,500          | \$50                 | \$5,500     |            | \$5,500     | \$0         |            |
| 365040 | Playground Donations                       | \$4,300             | \$15,000    | \$43,500           | \$25,000         |                      | \$50,000    |            | \$50,000    | \$0         |            |
| 365045 | Quilling's Restroom Facility Donations     |                     |             |                    |                  |                      |             |            |             |             |            |
|        | Parks Program Donations                    | \$2,050             | \$15,000    | \$1,700            | \$25,000         | \$2,500              | \$25,000    |            | \$25,000    | \$0         |            |
| 367000 | Sale of Junk or Salvage                    | \$8,550             | \$15,000    |                    | \$15,000         | \$24,615             | \$15,000    |            | \$15,000    | \$0         |            |
|        | Account Total                              | \$58,420            | \$81,150    | \$67,624           | \$101,150        | \$49,729             | \$126,150   | \$0        | \$126,150   | \$0         | :          |
|        | 370000- INVESTMENT EARNINGS                |                     |             |                    | -                |                      | -           |            |             |             |            |
| 371010 | Investment Earnings                        | \$3,400             | \$3,400     | \$40,800           | \$3,400          | \$165,000            | \$55,000    |            | \$70,725    | \$15,725    |            |
| 372010 | Oil Royalties                              |                     |             |                    |                  |                      |             |            |             | \$0         |            |
|        | Account Total                              | \$3,400             | \$3,400     | \$40,800           | \$3,400          | \$165,000            | \$55,000    | \$0        | \$70,725    | \$15,725    |            |
|        | 380000- OTHER FINANCING SOURCES            |                     | -           |                    | -                |                      | -           |            |             |             |            |
|        | Sale of General Fixed Assets               |                     | \$9,000     | \$0                | \$9,000          |                      | \$0         |            | \$0         | \$0         |            |
|        | Interfund Operating Transfer               |                     | \$0,000     | φυ                 | φ0,000           |                      | φ0          |            | \$0         |             |            |
|        | Other Financing                            |                     | -           |                    | _                |                      | _           |            | ψu          | \$0         |            |
|        | Account Total                              | \$0                 | \$9,000     | \$0                | \$9,000          | \$0                  | \$0         | \$0        | \$0         | \$0         | ş          |
|        |                                            |                     |             |                    |                  |                      |             |            |             |             |            |
|        | FUND TOTAL                                 | \$2,617,358         | \$2,681,513 | \$2,498,078        | \$2,559,465      | \$2,801,101          | \$3,047,636 | \$0        | \$3,120,807 | \$73,172    | \$         |
|        |                                            |                     | -           |                    | _                |                      | _           |            |             |             |            |
|        | 2060 PLAYGROUND & PARKS                    |                     | _           |                    | _                |                      | _           |            |             |             |            |
|        |                                            |                     | _           |                    | _                |                      | _           |            |             |             |            |
|        | 360000- MISCELLANEOUS REVENUE              |                     | _           |                    | -                |                      | _           |            |             | -           |            |
| 365010 | Contributions & Donations                  |                     |             | \$0                |                  | <b>^</b>             |             | <b>A</b> 0 | <u> </u>    | \$0         |            |
|        | Account Total                              | \$0                 | \$0         | \$0                | \$0              | \$0                  | \$0         | \$0        | \$0         | \$0         |            |
|        | 370000- INVESTMENT EARNINGS                |                     | -           |                    | -                |                      | -           |            |             |             |            |
| 371010 | Investment Earnings                        | \$125               | \$125       | \$3,750            | \$125            | \$3,000              | \$1,000     |            | \$1,577     | \$577       |            |
| 5/1010 | Account Total                              | \$125               | \$125       | \$3,750<br>\$3,750 | \$125            | \$3,000<br>\$3,000   | \$1,000     | \$0        | \$1,577     | \$577       | :          |
|        |                                            | <b><i>v</i></b> 120 | ¢120        | <i>40,100</i>      | ¢120             | <i><b>40,000</b></i> | ¢1,000      | ţ,         | ¢1,011      | ţ           |            |
|        | 380000- OTHER FINANCING SOURCES            |                     | -           |                    | -                |                      | -           |            |             |             |            |
|        | Interfund Operating Transfer               |                     | -           |                    | -                |                      | \$0         |            | \$0         | (General)   |            |
|        | Account Total                              | \$0                 | \$0         | \$0                | \$0              | \$0                  | \$0         | \$0        |             | (General)   | ;          |
|        |                                            |                     |             |                    |                  |                      |             |            |             |             |            |
|        | FUND TOTAL                                 | \$125               | \$125       | \$3,750            | \$125            | \$3,000              | \$1,000     | \$0        | \$1,577     |             | 5          |
|        |                                            |                     |             |                    |                  |                      |             |            |             |             |            |
| 2      | 061 BALLPARKS & BALL FIELDS                |                     |             |                    |                  |                      |             |            |             |             |            |
|        |                                            |                     | -           |                    | -                |                      | -           |            |             |             |            |
|        | 360000- MISCELLANEOUS REVENUE              |                     | -           |                    | -                |                      | -           |            |             |             |            |
|        | Contributions & Donations                  |                     | -           |                    | -                |                      | -           |            |             | \$0         |            |
|        | Account Total                              | \$0                 | \$0         | \$0                | \$0              | \$0                  | \$0         | \$0        | \$0         | \$0         | ş          |
|        |                                            |                     |             |                    |                  |                      |             |            |             |             |            |
|        | 370000- INVESTMENT EARNINGS                |                     |             |                    |                  |                      |             |            |             |             |            |
| 371010 | Investment Earnings                        | \$195               | \$195       | \$4,170            | \$195            | \$1,500              | \$500       |            | \$1,201     | \$701       |            |
|        | Account Total                              | \$195               | \$195       | \$4,170            | \$195            | \$1,500              | \$500       | \$0        | \$1,201     | \$701       | :          |
|        |                                            |                     | _           |                    | _                |                      | _           |            |             |             |            |
|        | 380000- OTHER FINANCING SOURCES            |                     |             |                    |                  |                      |             |            |             |             |            |
| 383000 | Interfund Operating Transfer Account Total | \$0                 | \$0         |                    |                  |                      | \$0         |            | \$0         | (General)   | 97<br>97   |
|        |                                            |                     |             | \$0                | \$0              | \$0                  | \$0         | \$0        |             | (General)   |            |

|                                                |                             |                        | CI                            | TY OF SIDNEY           |                             |                           |          |                        |              |                        |
|------------------------------------------------|-----------------------------|------------------------|-------------------------------|------------------------|-----------------------------|---------------------------|----------|------------------------|--------------|------------------------|
|                                                |                             |                        |                               | ED REVENUE 2023-       | -24                         |                           |          |                        |              |                        |
|                                                | 2021-2                      |                        | 2022-2                        |                        | 2023-2                      |                           | 2024-2   |                        |              |                        |
|                                                | Actual                      | Budgeted               | Actual                        | Budgeted               | Actual                      | Budgeted                  | Actual   | Budgeted               | Budget Rev   | Transfers              |
|                                                | Revenue                     | Revenue                | Revenue                       | Revenue                | Revenue                     | Revenue                   | Revenue  | Revenue                | Differences  | Difference             |
| FUND TOTAL                                     | \$195                       | \$195                  | \$4,170                       | \$195                  | \$1,500                     | \$500                     | \$0      | \$1,201                |              | \$                     |
| 2062 TENNIS COURTS                             |                             | -                      |                               |                        |                             |                           |          |                        |              |                        |
|                                                |                             |                        |                               |                        |                             | -                         |          |                        |              |                        |
| 360000- MISCELLANEOUS REVENUE                  |                             |                        |                               | _                      |                             | _                         |          |                        |              |                        |
| 365010 Contributions & Donations Account Total | \$0                         | \$0                    | \$0                           | \$0                    | \$0                         | \$0                       | \$0      | \$0                    | \$0<br>\$0   |                        |
|                                                | φU                          | φU                     | φU                            | φU                     | φU                          | φU                        | φU       | φU                     | φU           | ۍ<br>ا                 |
| 370000- INVESTMENT EARNINGS                    |                             | -                      |                               | -                      |                             | -                         |          |                        |              |                        |
| 371010 Investment Earnings                     | \$125                       | \$125                  | \$3,750                       | \$125                  | \$5,250                     | \$1,750                   |          | \$7,878                | \$6,128      |                        |
| Account Total                                  | \$125                       | \$125                  | \$3,750                       | \$125                  | \$5,250                     | \$1,750                   | \$0      | \$7,878                | \$6,128      | \$                     |
|                                                |                             | _                      |                               | _                      |                             | _                         |          |                        |              |                        |
| 380000- OTHER FINANCING SOURCES                | <b>0.</b> 500               | <b>*</b> 0 <b>5</b> 00 | <b>0</b> 0 500                | <b>A</b> 0 <b>F</b> 00 | <b>*</b> 75.000             | <b>#</b> 75 000           |          | A75 000                | (0, 1/0,0)   | <b>\$</b> 00           |
| 383000 Interfund Operating Transfer            | \$8,500                     | \$8,500                | \$8,500                       | \$8,500                | \$75,200                    | \$75,200                  | ¢0       |                        | (General/OG) | -\$20<br>- <b>\$20</b> |
| Account Total                                  | \$8,500                     | \$8,500                | \$8,500                       | \$8,500                | \$75,200                    | \$1                       | \$0      | \$1                    |              | - <b>⊅</b> ∠01         |
| FUND TOTAL                                     | \$8,625                     | \$8,625                | \$12,250                      | \$8,625                | \$80,450                    | \$1,751                   | \$0      | \$7,879                | \$6,128      | -\$20                  |
|                                                |                             |                        |                               |                        |                             |                           |          |                        |              |                        |
| 2063 BIKE PATH                                 |                             |                        |                               |                        |                             |                           |          |                        |              |                        |
|                                                |                             |                        |                               | -                      |                             | -                         |          |                        |              |                        |
| 360000- MISCELLANEOUS REVENUE                  |                             | _                      |                               | _                      |                             | _                         |          |                        |              |                        |
| 365010 Contributions & Donations               |                             |                        |                               |                        |                             |                           |          |                        | \$0          |                        |
| Account Total                                  | \$0                         | \$0                    | \$0                           | \$0                    | \$0                         | \$0                       | \$0      | \$0                    | \$0          | \$                     |
|                                                |                             |                        |                               | _                      |                             | _                         |          |                        |              |                        |
| 370000- INVESTMENT EARNINGS                    | \$150                       | ¢150                   | \$3,900                       | \$150                  | \$6,000                     |                           |          | \$4,432                | \$2,432      |                        |
| 371010 Investment Earnings Account Total       | \$150<br>\$150              | \$150<br><b>\$150</b>  | \$3,900<br>\$3,900            | \$150<br>\$150         | \$6,000<br>\$6,000          | \$2,000<br><b>\$2,000</b> | \$0      | \$4,432<br>\$4,432     |              |                        |
|                                                | ψiöö                        | φiou                   | ψ0,500                        | φ100                   | ψ0,000                      | φ2,000                    | ψŪ       | ψ+,+02                 | ψ2,402       | Ψ.                     |
| 380000- OTHER FINANCING SOURCES                |                             | -                      |                               | -                      |                             | -                         |          |                        |              |                        |
| 383000 Interfund Operating Transfer            |                             | \$50,000               | \$20,000                      | \$20,000               |                             | \$0                       |          | \$10,000               | (General)    | \$10,00                |
| Account Total                                  | \$0                         | \$50,000               | \$20,000                      | \$20,000               | \$0                         | \$0                       | \$0      | \$10,000               |              | \$10,00                |
|                                                |                             |                        |                               |                        |                             |                           |          |                        |              |                        |
| FUND TOTAL                                     | \$150                       | \$50,150               | \$23,900                      | \$20,150               | \$6,000                     | \$2,000                   | \$0      | \$14,432               | \$2,432      | \$10,00                |
|                                                |                             | _                      |                               | _                      |                             | _                         |          |                        |              |                        |
| 2101 TBID                                      |                             |                        |                               | _                      |                             | _                         |          |                        |              |                        |
|                                                |                             | _                      |                               | _                      |                             | _                         |          |                        |              |                        |
| 310000- TAXES                                  | <b>*</b> 77 <b>-</b> 74     | <b>*</b> 75 000        | ¢400.070                      | <b>\$000 000</b>       | <b>\$00.044</b>             | ¢000.000                  |          | ¢000.000               |              |                        |
| 315101 TBID Tax Account Total                  | \$77,574<br><b>\$77,574</b> | \$75,000<br>\$75,000   | \$123,379<br><b>\$123,379</b> | \$300,000<br>\$300,000 | \$89,844<br><b>\$89,844</b> | \$300,000<br>\$300,000    | \$0      | \$300,000<br>\$300,000 |              |                        |
| 370000- INVESTMENT EARNINGS                    | φ11,314                     | φr 5,000               | φ123,379                      | \$300,000              | φ0 <b>5,04</b> 4            | \$300,000                 | φU       | \$300,000              | φU           | ۍ<br>بې                |
| 371010 Investment Earnings                     |                             | -                      |                               | -                      | \$1,500                     | \$500                     |          | \$1,388                | \$888        |                        |
| Account Total                                  | \$0                         | \$0                    | \$0                           | \$0                    | \$1,500                     | \$500                     | \$0      | \$1,388                |              | \$                     |
|                                                |                             |                        |                               |                        |                             |                           |          |                        |              |                        |
| FUND TOTAL                                     | \$77,574                    | \$75,000               | \$123,379                     | \$300,000              | \$91,344                    | \$300,500                 | \$0      | \$301,388              | \$0          | \$                     |
| 2170 AIRPORT                                   |                             |                        |                               |                        |                             |                           |          |                        |              |                        |
|                                                |                             |                        |                               | _                      |                             |                           |          |                        |              |                        |
| 310000- TAXES                                  |                             |                        |                               |                        |                             |                           |          |                        |              |                        |
| 311010 Real Property Taxes                     | \$6,284                     | \$2,658                | \$34,159                      | \$36,122               | \$7,663                     | \$15,239                  |          | \$15,239               |              |                        |
| 311020 Personal Property Taxes                 | \$47                        |                        | \$593                         |                        | \$411                       |                           |          |                        | \$0          |                        |
| 312000 Penalty & Interest on Delinquent Taxes  | \$47                        | \$20                   | \$58                          | \$20                   | \$97                        | \$20                      | <b>.</b> | \$20                   |              |                        |
| Account Total                                  | \$6,378                     | \$2,678                | \$34,810                      | \$36,142               | \$8,171                     | \$15,259                  | \$0      | \$15,259               | \$0          | \$                     |

|                                                   |                 |          | CI        | ITY OF SIDNEY   |              |           |            |                 |               |                   |
|---------------------------------------------------|-----------------|----------|-----------|-----------------|--------------|-----------|------------|-----------------|---------------|-------------------|
|                                                   |                 |          | ESTIMAT   | ED REVENUE 2023 |              |           |            |                 |               |                   |
|                                                   | 2021-2          |          | 2022-:    | 23              | 2023-        |           | 2024-      |                 |               |                   |
|                                                   | Actual          | Budgeted | Actual    | Budgeted        | Actual       | Budgeted  | Actual     | Budgeted        | Budget Rev    | Transfers         |
|                                                   | Revenue         | Revenue  | Revenue   | Revenue         | Revenue      | Revenue   | Revenue    | Revenue         | Differences   | Difference        |
|                                                   |                 |          |           |                 |              |           |            |                 |               |                   |
| 330000- INTERGOVERNMENTAL REVENUES                |                 |          |           |                 |              |           |            |                 |               |                   |
| 333040 Payment in the Liew of Taxes               | \$3             |          |           |                 |              |           |            |                 | \$0           |                   |
| 335230 State Entitlement Share                    |                 | \$0      |           | \$0             |              | \$0       |            | \$0             | \$0           |                   |
| Account Total                                     | \$3             | \$0      | \$0       | \$0             | \$0          | \$0       | \$0        | \$0             | \$0           | \$0               |
|                                                   |                 | _        |           | _               |              | _         |            |                 |               |                   |
| 370000- INVESTMENT EARNINGS                       |                 |          |           |                 |              |           |            | • · · · ·       |               |                   |
| 371010 Investment Earnings                        | \$250           | \$250    | \$4,500   | \$250           | \$1,500      | \$500     |            | \$1,221         | \$721         |                   |
| Account Total                                     | \$250           | \$250    | \$4,500   | \$250           | \$1,500      | \$500     | \$0        | \$1,221         | \$721         | \$0               |
|                                                   |                 | _        |           | -               |              | _         |            |                 |               |                   |
| 380000- OTHER FINANCING SOURCES                   |                 | _        |           | -               |              | _         |            |                 |               | ¢o                |
| 383000 Interfund Operating Transfer Account Total | \$0             | \$0      | \$0       | \$0             | \$0          | \$0       | ¢0         | \$0             | \$0           | \$0<br><b>\$0</b> |
| Account Total                                     | φU              | φU       | φU        | φU              | φU           | φU        | \$0        | <b>Φ</b> υ      | φU            | φU                |
|                                                   | A0 00 1         | A0.000   | *** ***   | A00.000         | A0.001       | A45 855   | <b>*</b> - | A40.400         | A             |                   |
| FUND TOTAL                                        | \$6,631         | \$2,928  | \$39,310  | \$36,392        | \$9,671      | \$15,759  | \$0        | \$16,480        | \$721         | \$0               |
|                                                   |                 | _        |           | _               |              | _         |            |                 |               |                   |
| 2190 COMPREHENSIVE LIABILITY                      |                 |          |           |                 |              |           |            |                 |               |                   |
|                                                   |                 |          |           |                 |              |           |            |                 |               |                   |
| 310000- TAXES                                     |                 | _        |           | -               |              | _         |            |                 |               |                   |
| 311010 Real Property Taxes                        | \$66,751        | \$63,797 | \$56,127  | \$56,539        | \$58,275     | \$46,805  |            | \$46,805        | \$0           |                   |
| 311020 Personal Property Taxes                    | \$1,138         |          | \$929     |                 | \$915        |           |            |                 | \$0           |                   |
| 311030 Motor Vehicle Taxes                        |                 |          |           |                 |              |           |            |                 | \$0           |                   |
| 312000 Penalty & Interest on Delinquent Taxes     | \$136           | \$50     | \$181     | \$50            | \$173        | \$50      |            | \$50            | \$0           |                   |
| Account Total                                     | \$68,024        | \$63,847 | \$57,237  | \$56,589        | \$59,362     | \$46,855  | \$0        | \$46,855        | \$0           | \$0               |
|                                                   |                 | _        |           | _               |              | _         |            |                 |               |                   |
| 330000- INTGOVERNMENTAL REVENUES                  |                 | _        |           | _               |              | _         |            |                 |               |                   |
| 333040 Payment in Lieu of Taxes                   | \$5             |          |           |                 |              |           |            |                 | \$0           |                   |
| 335230 State Entitlement Share                    |                 |          |           |                 |              |           |            |                 | \$0           |                   |
| Account Total                                     | \$5             | \$0      | \$0       | \$0             | \$0          | \$0       | \$0        | \$0             | \$0           | \$0               |
|                                                   |                 | _        |           | _               |              | _         |            |                 |               |                   |
| 370000- INVESTMENT EARNINGS                       |                 |          | <b>.</b>  |                 |              |           |            | <b>.</b>        |               |                   |
| 371010 Investment Earnings                        | \$250           | \$250    | \$4,500   | \$250           | \$1,500      | \$500     |            | -\$186          | -\$686        |                   |
| Account Total                                     | \$250           | \$250    | \$4,500   | \$250           | \$1,500      | \$500     | \$0        | -\$186          | -\$686        | \$0               |
|                                                   |                 | -        |           | -               |              | -         |            |                 |               |                   |
| 380000- OTHER FINANCING SOURCES                   |                 | -        |           | -               |              | _         |            |                 |               | ¢o                |
| 383000 Interfund Operating Transfer Account Total | \$0             | \$0      | ¢o        | \$0             | \$0          | \$0       | \$0        | \$0             | \$0           | \$0<br><b>\$0</b> |
| Account Total                                     | φU              | φU       | \$0       | φU              | φU           | φU        | φU         | <b>Φ</b> υ      | φU            | <b>۵</b> ۵        |
|                                                   | <b>*</b> ~~ ~~~ | A. (     | A04 707   | <b>*F0 000</b>  | <b>*</b> *** | A 47 A 55 |            | <b>*</b> 40.000 | <b>*</b> **** | **                |
| FUND TOTAL                                        | \$68,279        | \$64,097 | \$61,737  | \$56,839        | \$60,862     | \$47,355  | \$0        | \$46,669        | -\$686        | \$0               |
|                                                   |                 | _        |           | -               |              | _         |            |                 |               |                   |
| 2220 LIBRARY LEVY                                 |                 |          |           |                 |              |           |            |                 |               |                   |
|                                                   |                 |          |           |                 |              |           |            |                 |               |                   |
| 310000- TAXES                                     |                 |          |           |                 |              |           |            |                 |               |                   |
| 311010 Real Property Taxes                        | \$20,078        | \$5,316  | \$187,601 | \$198,934       | \$20,775     | \$0       |            | \$0             | + - ) -       |                   |
| 311020 Personal Property Taxes                    | \$95            |          | \$3,267   |                 | \$2,138      |           |            |                 | -\$2,138      |                   |
| 311030 Motor Vehicle Taxes                        |                 |          |           |                 |              |           |            |                 | \$0           |                   |
| 312000 Penalty & Interest on Delinquent Taxes     | \$182           | \$75     | \$261     | \$75            | \$505        | \$75      |            | \$100           | -\$505        |                   |
| Account Total                                     | \$20,354        | \$5,391  | \$191,129 | \$199,009       | \$23,419     | \$75      | \$0        | \$100           | -\$23,419     | \$0               |
|                                                   |                 |          |           | _               |              |           |            |                 |               |                   |
| 330000- INTERGOVERNMENTAL REVENUES                |                 |          |           |                 |              |           |            |                 |               |                   |
| 333040 Payment in Lieu of Taxes                   | \$11            |          |           |                 |              |           |            |                 | \$0           |                   |
| 335230 State Entitlement Share                    |                 | \$0      |           | \$0             |              | \$0       |            | \$0             | \$0           |                   |

|                  |                                        |                               |                   | CI                            | TY OF SIDNEY      |                               |                   |         |                          |                          |            |
|------------------|----------------------------------------|-------------------------------|-------------------|-------------------------------|-------------------|-------------------------------|-------------------|---------|--------------------------|--------------------------|------------|
|                  |                                        |                               |                   |                               | ED REVENUE 2023-  | -24                           |                   |         |                          |                          |            |
|                  |                                        | 2021-2                        | 2                 | 2022-2                        |                   | 2023-2                        | 4                 | 2024-2  | 5                        |                          |            |
|                  |                                        | Actual                        | Budgeted          | Actual                        | Budgeted          | Actual                        | Budgeted          | Actual  | Budgeted                 | Budget Rev               | Transfers  |
|                  |                                        | Revenue                       | Revenue           | Revenue                       | Revenue           | Revenue                       | Revenue           | Revenue | Revenue                  | Differences              | Difference |
|                  | Account Total                          | \$11                          | \$0               | \$0                           | \$0               | \$0                           | \$0               | \$0     | \$0                      | \$0                      |            |
|                  | 370000- INVESTMENT EARNINGS            |                               | _                 |                               | _                 |                               | _                 |         |                          |                          |            |
| 271010           | Investment Earnings                    | \$250                         | \$250             | \$4,500                       | \$250             | \$450                         | \$150             |         | \$1,041                  | \$891                    |            |
|                  | Account Total                          | \$250<br>\$250                | \$250<br>\$250    | \$4,500<br>\$4,500            | \$250<br>\$250    | \$450<br>\$450                | \$150             | \$0     | \$1,041                  | \$891<br>\$891           |            |
| 1                | Account Iotai                          | \$ <b>2</b> 50                | \$250             | <b>\$4,500</b>                | \$250             | <b>\$4</b> 50                 | \$150             | φU      | φ1,041                   | \$091                    |            |
| 3                | 80000- OTHER FINANCING SOURCES         |                               | -                 |                               | -                 |                               | -                 |         |                          |                          |            |
| 383000           | Interfund Operating Transfer           |                               |                   |                               |                   |                               |                   |         |                          |                          |            |
|                  | Account Total                          | \$0                           | \$0               | \$0                           | \$0               | \$0                           | \$0               | \$0     | \$0                      | \$0                      |            |
|                  |                                        |                               |                   |                               |                   |                               |                   |         |                          |                          |            |
|                  | FUND TOTAL                             | \$20,615                      | \$5,641           | \$195,629                     | \$199,259         | \$23,869                      | \$225             | \$0     | \$1,141                  | -\$22,528                |            |
|                  |                                        |                               | _                 |                               | -                 |                               | _                 |         |                          |                          |            |
|                  | 2260 STORM DISASTER                    |                               |                   |                               |                   |                               |                   |         |                          |                          |            |
|                  |                                        |                               | _                 |                               | _                 |                               |                   |         |                          |                          |            |
| 44040            | 310000- TAXES                          | \$5,543                       | \$5,235           | \$5,157                       | \$5,235           | \$5,304                       | \$5,442           |         | \$5,442                  | <b>*</b> ^               |            |
|                  | Personal Property Taxes                |                               | \$5,235           | \$5,157<br>\$86               | \$5,235           | \$5,304<br>\$84               | \$0,44Z           |         | \$ <b>5,4</b> 42         | \$0<br>\$0               |            |
|                  | Penalty & Interest on Delinquent Taxes | \$95<br>\$11                  | -                 | <u>\$00</u><br>\$15           | -                 |                               | -                 |         |                          | \$0                      |            |
| 12000            | Account Total                          | \$5,649                       | \$5,235           | \$5,259                       | \$5,235           | \$5,404                       | \$5,442           | \$0     | \$5,442                  | \$0<br>\$0               |            |
| 3300             | 000- INTERGOVERNMENTAL REVENUES        | \$0,010                       | \$0,200           | \$0,200                       | \$0,200           | \$0,101                       | <i>v</i> 0,112    | ΨŪ      | \$0,112                  | <b>V</b>                 |            |
|                  | Payment in Lieu of Taxes               | \$1                           | -                 |                               | -                 |                               | -                 |         |                          | \$0                      |            |
|                  | State Entitlement Share                | · · · ·                       | \$0               |                               | \$0               |                               | \$0               |         | \$0                      | \$0                      |            |
|                  | Account Total                          | \$1                           | \$0               | \$0                           | \$0               | \$0                           | \$0               | \$0     | \$0                      | \$0                      | :          |
|                  |                                        |                               |                   |                               |                   |                               |                   |         |                          |                          |            |
|                  | 370000- INVESTMENT EARNINGS            |                               |                   |                               |                   |                               |                   |         |                          |                          |            |
| 71010            | Investment Earnings                    | \$250                         | \$250             | \$4,500                       | \$250             | \$3,000                       | \$1,000           |         | \$2,209                  | \$1,209                  |            |
|                  | Account Total                          | \$250                         | \$250             | \$4,500                       | \$250             | \$3,000                       | \$1,000           | \$0     | \$2,209                  | \$1,209                  |            |
|                  | FUND TOTAL                             | ¢5,000                        | <b>*5</b> 405     | ¢0.750                        | <b>*5</b> 405     | ¢0.404                        | <b>*</b> 0.440    | ¢0      | A7 054                   | ¢4.000                   |            |
| Í                | FUNDIOTAL                              | \$5,899                       | \$5,485           | \$9,759                       | \$5,485           | \$8,404                       | \$6,442           | \$0     | \$7,651                  | \$1,209                  |            |
| 0050             |                                        |                               | -                 |                               | -                 |                               | -                 |         |                          |                          |            |
| 2350             | LOCAL GOVT STUDY COMMISSION            |                               | _                 |                               | _                 |                               | _                 |         |                          |                          |            |
|                  |                                        |                               | -                 |                               | -                 |                               | _                 |         |                          |                          |            |
| 44040            | 310000- TAXES                          |                               |                   |                               |                   |                               | _                 |         | ¢04.000                  | ¢04.000                  |            |
|                  | Personal Property Taxes                |                               | -                 |                               | -                 |                               | -                 |         | \$31,022                 | \$31,022<br>\$0          |            |
|                  | Penalty & Interest on Delinquent Taxes |                               | -                 |                               | -                 |                               | -                 |         |                          | \$0                      |            |
| 12000            | Account Total                          | \$0                           | \$0               | \$0                           | \$0               | \$0                           | \$0               | \$0     | \$31,022                 | \$31,022                 |            |
|                  |                                        |                               |                   |                               |                   |                               |                   |         | +++,+==                  | <i>••••</i>              |            |
| 3                | 80000- OTHER FINANCING SOURCES         |                               | -                 |                               | _                 |                               | -                 |         |                          |                          |            |
| 83000            | Interfund Operating Transfer           |                               | \$0               |                               | \$0               |                               | \$0               |         | \$0                      |                          |            |
|                  | Account Total                          | \$0                           | \$0               | \$0                           | \$0               | \$0                           | \$0               | \$0     | \$0                      | \$0                      |            |
|                  |                                        |                               |                   |                               |                   |                               |                   |         |                          |                          |            |
|                  | FUND TOTAL                             | \$0                           | \$0               | \$0                           | \$0               | \$0                           | \$0               | \$0     | \$31,022                 | \$31,022                 |            |
|                  |                                        |                               | _                 |                               | _                 |                               |                   |         |                          |                          |            |
|                  |                                        |                               |                   |                               | _                 |                               | _                 |         |                          |                          |            |
|                  |                                        |                               |                   |                               |                   |                               |                   |         |                          |                          |            |
| 2370 F           | P.E.R.S- EMPLOYER CONTRIBUTION         |                               |                   |                               |                   |                               |                   |         |                          |                          |            |
| 2370 F           |                                        |                               | -                 |                               | -                 |                               | -                 |         |                          |                          |            |
|                  | 310000- TAXES                          |                               |                   |                               |                   | <u> </u>                      |                   |         |                          |                          |            |
| 11010            | 310000- TAXES                          | \$149,184                     | \$146,203         | \$195,698                     |                   | \$145,562                     | \$152,387         |         | \$152,387                | \$0<br>\$0               |            |
| 311010<br>311020 | 310000- TAXES                          | \$149,184<br>\$2,607<br>\$268 | \$146,203<br>\$50 | \$195,698<br>\$3,311<br>\$440 | \$201,551<br>\$50 | \$145,562<br>\$2,897<br>\$542 | \$152,387<br>\$50 |         | <b>\$152,387</b><br>\$50 | \$0<br>\$0<br>\$0<br>\$0 |            |