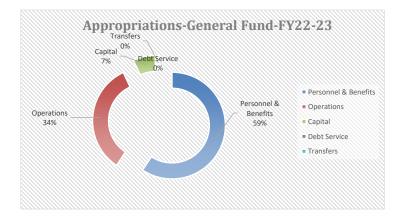

|                                                                         |             |             | CI                                | TY OF SIDNEY     |                   |                       |          |             |                                              |            |
|-------------------------------------------------------------------------|-------------|-------------|-----------------------------------|------------------|-------------------|-----------------------|----------|-------------|----------------------------------------------|------------|
|                                                                         |             |             |                                   | ED REVENUE 2023  | .24               |                       |          |             |                                              |            |
|                                                                         | 2021-2      | 22          | 2022-2                            |                  | 2023-2            | 4                     | 2024     | -25         |                                              |            |
|                                                                         | Actual      | Budgeted    | Actual                            | Budgeted         | Actual            | Budgeted              | Actual   | Budgeted    | Budget Rev                                   | Transfers  |
|                                                                         | Revenue     | Revenue     | Revenue                           | Revenue          | Revenue           | Revenue               | Revenue  | Revenue     | Differences                                  | Difference |
| 1000 GENERAL                                                            |             |             |                                   |                  |                   |                       |          |             |                                              | 2          |
| 310000 - TAXES                                                          |             |             |                                   |                  |                   |                       |          |             |                                              |            |
| 310000 - TAXES                                                          |             |             |                                   |                  |                   |                       |          |             |                                              |            |
| 311010 Real Property Taxes                                              | \$1,242,727 | \$1,228,207 | \$1,038,262                       | \$1,045,972      | \$1,195,189       | \$1,222,474           |          | \$1,228,461 | \$5,987                                      |            |
| 311020 Personal Property Taxes                                          | \$21,903    | \$20,000    | \$17,183                          | \$25,000         | \$17,607          | \$25,000              |          | \$25,000    | \$0,507                                      |            |
| 311030 Motor Vehicle Taxes                                              | \$2,043     | \$0         | ψ17,105                           | \$5,000          | \$0               | \$5,000               |          | \$5,000     | \$0                                          |            |
| 312000 Penalty & Interest on Deliquent Taxes                            | \$2,899     | \$5,000     | \$10,034                          | \$5,000          | \$3,908           | \$5,000               |          | \$5,000     | \$0                                          |            |
| 314150 Marijuana Excise Tax                                             |             | ¢0,000      | <i><i><i>ϕ</i> : 0,00 : .</i></i> | ¢0,000           | \$112,251         | \$100,000             |          | \$115,000   | \$15,000                                     |            |
| 315101 TBID Tax                                                         |             | -           |                                   | -                | ÷::=,=0:          | ¢.00,000              |          | ¢110,000    | \$0                                          |            |
| Account Total                                                           | \$1,269,573 | \$1,253,207 | \$1,065,479                       | \$1,080,972      | \$1,328,956       | \$1,357,474           | \$0      | \$1,378,461 | \$20,987                                     | \$(        |
|                                                                         |             |             |                                   |                  |                   |                       |          |             |                                              |            |
| 320000- LICENSES AND PERMITS                                            |             |             |                                   |                  |                   |                       |          |             |                                              |            |
| 322010 Alcoholic Beverage Lic & Permits                                 | \$11,100    | \$12,000    | \$10,700                          | \$12,000         | \$7,203           | \$12,000              |          | \$12,000    | \$0                                          |            |
| 322020 Gen Bus/Prof/Occupational                                        | \$2,160     | \$5,000     | \$1,570                           | \$5,000          | \$2,880           | \$5,000               |          | \$5,000     | \$0                                          |            |
| 323010 Building & Related Permits-City                                  | \$65,436    | \$50,000    | \$67,686                          | \$65,000         | \$42,830          | \$70,000              |          | \$70,000    | \$0                                          |            |
| 323011 Building & Related Permits-County                                | \$56,087    | \$15,000    | \$40,386                          | \$60,000         | \$40,992          | \$40,000              |          | \$40,000    | \$0                                          |            |
| 323030 Animal Licenses                                                  | \$760       | \$1,600     | \$1,211                           | \$1,600          | \$801             | \$1,000               |          | \$1,000     | \$0                                          |            |
| 323050 Other Miscellaneous Permits                                      |             | \$500       |                                   | \$500            |                   | \$500                 |          | \$500       | \$0                                          |            |
| 323080 Bicycle Licenses                                                 |             | \$6         |                                   | \$6              | \$4               | \$6                   |          | \$6         | \$0                                          |            |
| Account Total                                                           | \$135,543   | \$84,106    | \$121,554                         | \$144,106        | \$94,709          | \$128,506             | \$0      | \$128,506   | \$0                                          | \$0        |
|                                                                         |             | _           |                                   |                  |                   | _                     |          |             |                                              |            |
| 330000- INTERGOVERNMENTAL REVENUES                                      |             | _           |                                   | -                |                   | _                     |          |             |                                              |            |
| 331024 Dept of Justic-Fed Grant                                         |             |             |                                   | <b>A</b> F0      |                   | _                     |          |             | \$0                                          |            |
| 333040       Payment in Lieu of Taxes         334000       State Grants | \$149       | \$50        |                                   | \$50             |                   | \$118,554             |          | \$118,554   | \$0                                          |            |
| <b>335030</b> Motor Vehicle Tax- Ad Valorem                             |             | -           |                                   | -                |                   | \$110,004             |          | φ110,004    | \$0<br>\$0                                   |            |
| <b>335110</b> Live Card Game Table Permit                               |             | \$1,500     | \$450                             | \$1,500          | \$750             | \$500                 |          | \$500       | \$0<br>\$0                                   |            |
| <b>335110</b> Eive Card Game Fable Fermit                               | \$19,925    | \$25,000    | \$450                             | \$25,000         | \$20,675          | \$20,000              |          | \$20,000    | \$0<br>\$0                                   |            |
| <b>337000</b> Local Grants                                              | ψ13,325     | φ20,000     | ψ13,300                           | ψ20,000          | ψ20,075           | Ψ20,000               |          | ψ20,000     | \$0                                          |            |
| 335230 State Entitlement Share                                          | \$911,574   | \$900,000   | \$939,187                         | \$939,187        | \$976,352         | \$976,352             |          | \$1,012,812 | \$36,460                                     |            |
| 338000 Richland County Allocation                                       | φστη,στη    | \$25,000    | \$10,224                          | \$25,000         | \$010,00 <u>2</u> | \$10,000              |          | \$10,000    | \$0                                          |            |
| Account Total                                                           | \$931,648   | \$951,550   | \$969,161                         | \$990,737        | \$997,777         | \$1,125,406           | \$0      | \$1,161,866 | \$36,460                                     | \$0        |
|                                                                         | <i>,</i>    | , ,         | <i>+,</i>                         | <i>****</i> ,*** | <b>, ,</b>        | <i>•••</i> ,•==•,•==• |          | <i> </i>    | <b>,</b> ,,,,,,,,,,,,,,,,,,,,,,,,,,,,,,,,,,, | •          |
| 340000- CHARGES FOR SERVICE                                             |             | -           |                                   | -                |                   |                       |          |             |                                              |            |
| 341000 General Government- Board of Adj.                                | \$1,000     | \$2,500     |                                   | \$2,500          | \$0               | \$2,500               |          | \$2,500     | \$0                                          |            |
| 341010 General Government-Miscellaneous                                 | \$755       | \$5,000     | \$696                             | \$1,000          | \$133             | \$1,000               |          | \$1,000     | \$0                                          |            |
| 341011 Administration Fees                                              | \$1,133     | \$1,500     | \$152                             | \$1,500          | \$0               | \$1,500               |          | \$1,500     | \$0                                          |            |
| 342020 Special Fire Protections                                         |             |             |                                   |                  | \$0               |                       |          |             | \$0                                          |            |
| 343011 Road & Street Repair                                             |             | \$0         |                                   | \$0              | \$0               | \$0                   |          | \$0         | \$0                                          |            |
| 344036 Subdivision Review                                               | \$2,350     | \$5,000     | \$27,092                          | \$5,000          | \$2,790           | \$30,000              |          | \$30,000    | \$0                                          |            |
| 346030 Swimming Pool-Pass Fee                                           | \$30,604    | \$45,000    | \$32,132                          | \$45,000         | \$19,600          | \$30,000              |          | \$30,000    | \$0                                          |            |
| 346031 Swimming Pool-Daily Users Fee                                    | \$10,345    |             | \$11,077                          |                  | \$9,296           | \$15,000              |          | \$15,000    | \$0                                          |            |
| 346050 Charges for use of Pavilion in Veteran's Park                    | \$25        | \$100       | \$100                             | \$100            | \$100             | \$100                 |          | \$100       |                                              |            |
| Account Total                                                           | \$46,212    | \$59,100    | \$71,249                          | \$55,100         | \$31,919          | \$80,100              | \$0      | \$80,100    | \$0                                          | \$0        |
|                                                                         |             |             |                                   |                  |                   |                       |          |             |                                              |            |
| 350000- FINES & FORTEITURES                                             | <u> </u>    | ¢040.000    | ¢400.044                          | ¢475.000         | ¢400.040          | ¢475.000              |          | ¢475.000    |                                              |            |
| 351030 Court Fines & Forfeitures Account Total                          | \$172,561   | \$240,000   | \$162,211                         | \$175,000        | \$133,012         | \$175,000             | <u> </u> | \$175,000   | \$0                                          | **         |
| Account Iotal                                                           | \$172,561   | \$240,000   | \$162,211                         | \$175,000        | \$133,012         | \$175,000             | \$0      | \$175,000   | \$0                                          | \$0        |
| 360000- MISCELLANEOUS REVENUE                                           |             |             |                                   | _                |                   | _                     |          |             |                                              |            |
| 361000 Rents/Leases                                                     |             | _           |                                   | -                |                   | -                     |          |             | \$0                                          |            |
| 361100 Dividends                                                        |             | \$150       |                                   | \$150            |                   | \$150                 |          | \$150       | \$0<br>\$0                                   |            |
| 362000 Other Miscellaneous Revenue                                      | \$21,471    | \$25,000    | \$22,374                          | \$25,000         | \$12,564          | \$25,000              |          | \$25,000    | \$0<br>\$0                                   |            |
|                                                                         | ψ21,7/1     | -ψ20,000    | ψ22,01+                           | ψ20,000          | ψ12,004           | ψ20,000               |          | ψ20,000     | ψυ                                           |            |

|        |                                            |                     |             | Cl                 | TY OF SIDNEY     |                      |             |            |             |             |            |
|--------|--------------------------------------------|---------------------|-------------|--------------------|------------------|----------------------|-------------|------------|-------------|-------------|------------|
|        |                                            |                     |             |                    | ED REVENUE 2023- | -24                  |             |            |             |             |            |
|        |                                            | 2021-2              | 22          | 2022-2             |                  | 2023-2               | 24          | 2024-2     | 25          |             |            |
|        |                                            | Actual              | Budgeted    | Actual             | Budgeted         | Actual               | Budgeted    | Actual     | Budgeted    | Budget Rev  | Transfers  |
|        |                                            | Revenue             | Revenue     | Revenue            | Revenue          | Revenue              | Revenue     | Revenue    | Revenue     | Differences | Difference |
| 365000 | Contributions                              |                     | \$5,000     |                    | \$5,000          |                      | \$5,000     |            | \$5,000     | \$0         |            |
|        | Private Gifts & Bequests                   |                     | \$500       |                    | \$500            | \$10,000             | \$500       |            | \$500       | \$0         |            |
| 365030 | K-9 Donations                              | \$22,050            | \$5,500     | \$50               | \$5,500          | \$50                 | \$5,500     |            | \$5,500     | \$0         |            |
| 365040 | Playground Donations                       | \$4,300             | \$15,000    | \$43,500           | \$25,000         |                      | \$50,000    |            | \$50,000    | \$0         |            |
| 365045 | Quilling's Restroom Facility Donations     |                     |             |                    |                  |                      |             |            |             |             |            |
|        | Parks Program Donations                    | \$2,050             | \$15,000    | \$1,700            | \$25,000         | \$2,500              | \$25,000    |            | \$25,000    | \$0         |            |
| 367000 | Sale of Junk or Salvage                    | \$8,550             | \$15,000    |                    | \$15,000         | \$24,615             | \$15,000    |            | \$15,000    | \$0         |            |
|        | Account Total                              | \$58,420            | \$81,150    | \$67,624           | \$101,150        | \$49,729             | \$126,150   | \$0        | \$126,150   | \$0         | :          |
|        | 370000- INVESTMENT EARNINGS                |                     |             |                    | -                |                      | -           |            |             |             |            |
| 371010 | Investment Earnings                        | \$3,400             | \$3,400     | \$40,800           | \$3,400          | \$165,000            | \$55,000    |            | \$70,725    | \$15,725    |            |
| 372010 | Oil Royalties                              |                     |             |                    |                  |                      |             |            |             | \$0         |            |
|        | Account Total                              | \$3,400             | \$3,400     | \$40,800           | \$3,400          | \$165,000            | \$55,000    | \$0        | \$70,725    | \$15,725    |            |
|        | 380000- OTHER FINANCING SOURCES            |                     | -           |                    | -                |                      | -           |            |             |             |            |
|        | Sale of General Fixed Assets               |                     | \$9,000     | \$0                | \$9,000          |                      | \$0         |            | \$0         | \$0         |            |
|        | Interfund Operating Transfer               |                     | \$0,000     | φυ                 | φ0,000           |                      | φ0          |            | \$0         |             |            |
|        | Other Financing                            |                     | -           |                    | _                |                      | _           |            | ψu          | \$0         |            |
|        | Account Total                              | \$0                 | \$9,000     | \$0                | \$9,000          | \$0                  | \$0         | \$0        | \$0         | \$0         | ş          |
|        |                                            |                     |             |                    |                  |                      |             |            |             |             |            |
|        | FUND TOTAL                                 | \$2,617,358         | \$2,681,513 | \$2,498,078        | \$2,559,465      | \$2,801,101          | \$3,047,636 | \$0        | \$3,120,807 | \$73,172    | \$         |
|        |                                            |                     | -           |                    | _                |                      | _           |            |             |             |            |
|        | 2060 PLAYGROUND & PARKS                    |                     | _           |                    | _                |                      | _           |            |             |             |            |
|        |                                            |                     | _           |                    | _                |                      | _           |            |             |             |            |
|        | 360000- MISCELLANEOUS REVENUE              |                     | _           |                    | -                |                      | _           |            |             | -           |            |
| 365010 | Contributions & Donations                  |                     |             | \$0                |                  | <b>^</b>             |             | <b>A</b> 0 | <u> </u>    | \$0         |            |
|        | Account Total                              | \$0                 | \$0         | \$0                | \$0              | \$0                  | \$0         | \$0        | \$0         | \$0         |            |
|        | 370000- INVESTMENT EARNINGS                |                     | -           |                    | -                |                      | -           |            |             |             |            |
| 371010 | Investment Earnings                        | \$125               | \$125       | \$3,750            | \$125            | \$3,000              | \$1,000     |            | \$1,577     | \$577       |            |
| 5/1010 | Account Total                              | \$125               | \$125       | \$3,750<br>\$3,750 | \$125            | \$3,000<br>\$3,000   | \$1,000     | \$0        | \$1,577     | \$577       | :          |
|        |                                            | <b><i>v</i></b> 120 | ¢120        | <i>40,100</i>      | ¢120             | <i><b>40,000</b></i> | ¢1,000      | ţ,         | ¢1,011      | ţ           |            |
|        | 380000- OTHER FINANCING SOURCES            |                     | -           |                    | -                |                      | -           |            |             |             |            |
|        | Interfund Operating Transfer               |                     | -           |                    | -                |                      | \$0         |            | \$0         | (General)   |            |
|        | Account Total                              | \$0                 | \$0         | \$0                | \$0              | \$0                  | \$0         | \$0        |             | (General)   | ;          |
|        |                                            |                     |             |                    |                  |                      |             |            |             |             |            |
|        | FUND TOTAL                                 | \$125               | \$125       | \$3,750            | \$125            | \$3,000              | \$1,000     | \$0        | \$1,577     |             | 5          |
|        |                                            |                     |             |                    |                  |                      |             |            |             |             |            |
| 2      | 061 BALLPARKS & BALL FIELDS                |                     |             |                    |                  |                      |             |            |             |             |            |
|        |                                            |                     | -           |                    | -                |                      | -           |            |             |             |            |
|        | 360000- MISCELLANEOUS REVENUE              |                     | -           |                    | -                |                      | -           |            |             |             |            |
|        | Contributions & Donations                  |                     | -           |                    | -                |                      | -           |            |             | \$0         |            |
|        | Account Total                              | \$0                 | \$0         | \$0                | \$0              | \$0                  | \$0         | \$0        | \$0         | \$0         | ş          |
|        |                                            |                     |             |                    |                  |                      |             |            |             |             |            |
|        | 370000- INVESTMENT EARNINGS                |                     |             |                    |                  |                      |             |            |             |             |            |
| 371010 | Investment Earnings                        | \$195               | \$195       | \$4,170            | \$195            | \$1,500              | \$500       |            | \$1,201     | \$701       |            |
|        | Account Total                              | \$195               | \$195       | \$4,170            | \$195            | \$1,500              | \$500       | \$0        | \$1,201     | \$701       | :          |
|        |                                            |                     | _           |                    | _                |                      | _           |            |             |             |            |
|        | 380000- OTHER FINANCING SOURCES            |                     |             |                    |                  |                      |             |            |             |             |            |
| 383000 | Interfund Operating Transfer Account Total | \$0                 | \$0         |                    |                  |                      | \$0         |            | \$0         | (General)   | 97<br>97   |
|        |                                            |                     |             | \$0                | \$0              | \$0                  | \$0         | \$0        |             | (General)   |            |

|                                                |                             |                        | CI                            | TY OF SIDNEY           |                             |                           |          |                        |              |                        |
|------------------------------------------------|-----------------------------|------------------------|-------------------------------|------------------------|-----------------------------|---------------------------|----------|------------------------|--------------|------------------------|
|                                                |                             |                        |                               | ED REVENUE 2023-       | -24                         |                           |          |                        |              |                        |
|                                                | 2021-2                      |                        | 2022-2                        |                        | 2023-2                      |                           | 2024-2   |                        |              |                        |
|                                                | Actual                      | Budgeted               | Actual                        | Budgeted               | Actual                      | Budgeted                  | Actual   | Budgeted               | Budget Rev   | Transfers              |
|                                                | Revenue                     | Revenue                | Revenue                       | Revenue                | Revenue                     | Revenue                   | Revenue  | Revenue                | Differences  | Difference             |
| FUND TOTAL                                     | \$195                       | \$195                  | \$4,170                       | \$195                  | \$1,500                     | \$500                     | \$0      | \$1,201                |              | \$                     |
| 2062 TENNIS COURTS                             |                             | -                      |                               |                        |                             |                           |          |                        |              |                        |
|                                                |                             |                        |                               |                        |                             | -                         |          |                        |              |                        |
| 360000- MISCELLANEOUS REVENUE                  |                             |                        |                               | _                      |                             | _                         |          |                        |              |                        |
| 365010 Contributions & Donations Account Total | \$0                         | \$0                    | \$0                           | \$0                    | \$0                         | \$0                       | \$0      | \$0                    | \$0<br>\$0   |                        |
|                                                | φU                          | φU                     | φU                            | φU                     | φU                          | φU                        | φU       | φU                     | φU           | ۍ<br>ا                 |
| 370000- INVESTMENT EARNINGS                    |                             | -                      |                               | -                      |                             | -                         |          |                        |              |                        |
| 371010 Investment Earnings                     | \$125                       | \$125                  | \$3,750                       | \$125                  | \$5,250                     | \$1,750                   |          | \$7,878                | \$6,128      |                        |
| Account Total                                  | \$125                       | \$125                  | \$3,750                       | \$125                  | \$5,250                     | \$1,750                   | \$0      | \$7,878                | \$6,128      | \$                     |
|                                                |                             | _                      |                               | _                      |                             | _                         |          |                        |              |                        |
| 380000- OTHER FINANCING SOURCES                | <b>0.</b> 500               | <b>*</b> 0 <b>5</b> 00 | <b>0</b> 0 500                | <b>A</b> 0 <b>F</b> 00 | <b>*</b> 75.000             | <b>#</b> 75 000           |          | A75 000                | (0, 1/0,0)   | <b>\$</b> 00           |
| 383000 Interfund Operating Transfer            | \$8,500                     | \$8,500                | \$8,500                       | \$8,500                | \$75,200                    | \$75,200                  | ¢0       |                        | (General/OG) | -\$20<br>- <b>\$20</b> |
| Account Total                                  | \$8,500                     | \$8,500                | \$8,500                       | \$8,500                | \$75,200                    | \$1                       | \$0      | \$1                    |              | - <b>⊅</b> ∠01         |
| FUND TOTAL                                     | \$8,625                     | \$8,625                | \$12,250                      | \$8,625                | \$80,450                    | \$1,751                   | \$0      | \$7,879                | \$6,128      | -\$20                  |
|                                                |                             |                        |                               |                        |                             |                           |          |                        |              |                        |
| 2063 BIKE PATH                                 |                             |                        |                               |                        |                             |                           |          |                        |              |                        |
|                                                |                             |                        |                               | -                      |                             | -                         |          |                        |              |                        |
| 360000- MISCELLANEOUS REVENUE                  |                             | _                      |                               | _                      |                             | _                         |          |                        |              |                        |
| 365010 Contributions & Donations               |                             |                        |                               |                        |                             |                           |          |                        | \$0          |                        |
| Account Total                                  | \$0                         | \$0                    | \$0                           | \$0                    | \$0                         | \$0                       | \$0      | \$0                    | \$0          | \$                     |
|                                                |                             |                        |                               | _                      |                             | _                         |          |                        |              |                        |
| 370000- INVESTMENT EARNINGS                    | \$150                       | ¢150                   | \$3,900                       | \$150                  | \$6,000                     |                           |          | \$4,432                | \$2,432      |                        |
| 371010 Investment Earnings Account Total       | \$150<br>\$150              | \$150<br><b>\$150</b>  | \$3,900<br>\$3,900            | \$150<br>\$150         | \$6,000<br>\$6,000          | \$2,000<br><b>\$2,000</b> | \$0      | \$4,432<br>\$4,432     |              |                        |
|                                                | ψiöö                        | φiou                   | ψ0,500                        | φ100                   | ψ0,000                      | φ2,000                    | ψŪ       | ψ+,+02                 | ψ2,402       | Ψ.                     |
| 380000- OTHER FINANCING SOURCES                |                             | -                      |                               | -                      |                             | -                         |          |                        |              |                        |
| 383000 Interfund Operating Transfer            |                             | \$50,000               | \$20,000                      | \$20,000               |                             | \$0                       |          | \$10,000               | (General)    | \$10,00                |
| Account Total                                  | \$0                         | \$50,000               | \$20,000                      | \$20,000               | \$0                         | \$0                       | \$0      | \$10,000               |              | \$10,00                |
|                                                |                             |                        |                               |                        |                             |                           |          |                        |              |                        |
| FUND TOTAL                                     | \$150                       | \$50,150               | \$23,900                      | \$20,150               | \$6,000                     | \$2,000                   | \$0      | \$14,432               | \$2,432      | \$10,00                |
|                                                |                             | _                      |                               | _                      |                             | _                         |          |                        |              |                        |
| 2101 TBID                                      |                             |                        |                               | _                      |                             | _                         |          |                        |              |                        |
|                                                |                             | _                      |                               | _                      |                             | _                         |          |                        |              |                        |
| 310000- TAXES                                  | <b>*</b> 77 <b>-</b> 74     | <b>*</b> 75 000        | ¢400.070                      | <b>\$000 000</b>       | <b>\$00.044</b>             | ¢000.000                  |          | ¢000.000               |              |                        |
| 315101 TBID Tax Account Total                  | \$77,574<br><b>\$77,574</b> | \$75,000<br>\$75,000   | \$123,379<br><b>\$123,379</b> | \$300,000<br>\$300,000 | \$89,844<br><b>\$89,844</b> | \$300,000<br>\$300,000    | \$0      | \$300,000<br>\$300,000 |              |                        |
| 370000- INVESTMENT EARNINGS                    | φ11,314                     | φr 5,000               | φ123,379                      | \$300,000              | φ0 <b>5,04</b> 4            | \$300,000                 | φU       | \$300,000              | φU           | ۍ<br>بې                |
| 371010 Investment Earnings                     |                             | -                      |                               | -                      | \$1,500                     | \$500                     |          | \$1,388                | \$888        |                        |
| Account Total                                  | \$0                         | \$0                    | \$0                           | \$0                    | \$1,500                     | \$500                     | \$0      | \$1,388                |              | \$                     |
|                                                |                             |                        |                               |                        |                             |                           |          |                        |              |                        |
| FUND TOTAL                                     | \$77,574                    | \$75,000               | \$123,379                     | \$300,000              | \$91,344                    | \$300,500                 | \$0      | \$301,388              | \$0          | \$                     |
| 2170 AIRPORT                                   |                             |                        |                               |                        |                             |                           |          |                        |              |                        |
|                                                |                             |                        |                               | _                      |                             |                           |          |                        |              |                        |
| 310000- TAXES                                  |                             |                        |                               |                        |                             |                           |          |                        |              |                        |
| 311010 Real Property Taxes                     | \$6,284                     | \$2,658                | \$34,159                      | \$36,122               | \$7,663                     | \$15,239                  |          | \$15,239               |              |                        |
| 311020 Personal Property Taxes                 | \$47                        |                        | \$593                         |                        | \$411                       |                           |          |                        | \$0          |                        |
| 312000 Penalty & Interest on Delinquent Taxes  | \$47                        | \$20                   | \$58                          | \$20                   | \$97                        | \$20                      | <b>.</b> | \$20                   |              |                        |
| Account Total                                  | \$6,378                     | \$2,678                | \$34,810                      | \$36,142               | \$8,171                     | \$15,259                  | \$0      | \$15,259               | \$0          | \$                     |

|                                                   |                 |          | CI        | ITY OF SIDNEY   |              |           |            |                 |               |                   |
|---------------------------------------------------|-----------------|----------|-----------|-----------------|--------------|-----------|------------|-----------------|---------------|-------------------|
|                                                   |                 |          | ESTIMAT   | ED REVENUE 2023 |              |           |            |                 |               |                   |
|                                                   | 2021-2          |          | 2022-:    | 23              | 2023-        |           | 2024-      |                 |               |                   |
|                                                   | Actual          | Budgeted | Actual    | Budgeted        | Actual       | Budgeted  | Actual     | Budgeted        | Budget Rev    | Transfers         |
|                                                   | Revenue         | Revenue  | Revenue   | Revenue         | Revenue      | Revenue   | Revenue    | Revenue         | Differences   | Difference        |
|                                                   |                 |          |           |                 |              |           |            |                 |               |                   |
| 330000- INTERGOVERNMENTAL REVENUES                |                 |          |           |                 |              |           |            |                 |               |                   |
| 333040 Payment in the Liew of Taxes               | \$3             |          |           |                 |              |           |            |                 | \$0           |                   |
| 335230 State Entitlement Share                    |                 | \$0      |           | \$0             |              | \$0       |            | \$0             | \$0           |                   |
| Account Total                                     | \$3             | \$0      | \$0       | \$0             | \$0          | \$0       | \$0        | \$0             | \$0           | \$0               |
|                                                   |                 | _        |           | _               |              | _         |            |                 |               |                   |
| 370000- INVESTMENT EARNINGS                       |                 |          |           |                 |              |           |            | • · · · ·       |               |                   |
| 371010 Investment Earnings                        | \$250           | \$250    | \$4,500   | \$250           | \$1,500      | \$500     |            | \$1,221         | \$721         |                   |
| Account Total                                     | \$250           | \$250    | \$4,500   | \$250           | \$1,500      | \$500     | \$0        | \$1,221         | \$721         | \$0               |
|                                                   |                 | _        |           | -               |              | _         |            |                 |               |                   |
| 380000- OTHER FINANCING SOURCES                   |                 | _        |           | -               |              | _         |            |                 |               | ¢o                |
| 383000 Interfund Operating Transfer Account Total | \$0             | \$0      | \$0       | \$0             | \$0          | \$0       | ¢0         | \$0             | \$0           | \$0<br><b>\$0</b> |
| Account Total                                     | φU              | φU       | φU        | φU              | φU           | φU        | \$0        | <b>Φ</b> υ      | φU            | φU                |
|                                                   | A0 00 1         | A0.000   | *** ***   | A00.000         | A0.001       | A45 855   | <b>*</b> - | A40.400         | A             |                   |
| FUND TOTAL                                        | \$6,631         | \$2,928  | \$39,310  | \$36,392        | \$9,671      | \$15,759  | \$0        | \$16,480        | \$721         | \$0               |
|                                                   |                 | _        |           | _               |              | _         |            |                 |               |                   |
| 2190 COMPREHENSIVE LIABILITY                      |                 |          |           |                 |              |           |            |                 |               |                   |
|                                                   |                 |          |           |                 |              |           |            |                 |               |                   |
| 310000- TAXES                                     |                 | _        |           | -               |              | _         |            |                 |               |                   |
| 311010 Real Property Taxes                        | \$66,751        | \$63,797 | \$56,127  | \$56,539        | \$58,275     | \$46,805  |            | \$46,805        | \$0           |                   |
| 311020 Personal Property Taxes                    | \$1,138         |          | \$929     |                 | \$915        |           |            |                 | \$0           |                   |
| 311030 Motor Vehicle Taxes                        |                 |          |           |                 |              |           |            |                 | \$0           |                   |
| 312000 Penalty & Interest on Delinquent Taxes     | \$136           | \$50     | \$181     | \$50            | \$173        | \$50      |            | \$50            | \$0           |                   |
| Account Total                                     | \$68,024        | \$63,847 | \$57,237  | \$56,589        | \$59,362     | \$46,855  | \$0        | \$46,855        | \$0           | \$0               |
|                                                   |                 | _        |           | _               |              | _         |            |                 |               |                   |
| 330000- INTGOVERNMENTAL REVENUES                  |                 | _        |           | _               |              | _         |            |                 |               |                   |
| 333040 Payment in Lieu of Taxes                   | \$5             |          |           |                 |              |           |            |                 | \$0           |                   |
| 335230 State Entitlement Share                    |                 |          |           |                 |              |           |            |                 | \$0           |                   |
| Account Total                                     | \$5             | \$0      | \$0       | \$0             | \$0          | \$0       | \$0        | \$0             | \$0           | \$0               |
|                                                   |                 | _        |           | _               |              | _         |            |                 |               |                   |
| 370000- INVESTMENT EARNINGS                       |                 |          | <b>.</b>  |                 |              |           |            | <b>.</b>        |               |                   |
| 371010 Investment Earnings                        | \$250           | \$250    | \$4,500   | \$250           | \$1,500      | \$500     |            | -\$186          | -\$686        |                   |
| Account Total                                     | \$250           | \$250    | \$4,500   | \$250           | \$1,500      | \$500     | \$0        | -\$186          | -\$686        | \$0               |
|                                                   |                 | -        |           | -               |              | -         |            |                 |               |                   |
| 380000- OTHER FINANCING SOURCES                   |                 | -        |           | -               |              | _         |            |                 |               | ¢o                |
| 383000 Interfund Operating Transfer Account Total | \$0             | \$0      | ¢o        | \$0             | \$0          | \$0       | \$0        | \$0             | \$0           | \$0<br><b>\$0</b> |
| Account Total                                     | φU              | φU       | \$0       | φU              | φU           | φU        | φU         | <b>Φ</b> υ      | φU            | <b>۵</b> ۵        |
|                                                   | <b>*</b> ~~ ~~~ | A. (     | A04 707   | <b>*F0 000</b>  | <b>*</b> *** | A 47 A 55 |            | <b>*</b> 40.000 | <b>*</b> **** | **                |
| FUND TOTAL                                        | \$68,279        | \$64,097 | \$61,737  | \$56,839        | \$60,862     | \$47,355  | \$0        | \$46,669        | -\$686        | \$0               |
|                                                   |                 | _        |           | -               |              | _         |            |                 |               |                   |
| 2220 LIBRARY LEVY                                 |                 |          |           |                 |              |           |            |                 |               |                   |
|                                                   |                 |          |           |                 |              |           |            |                 |               |                   |
| 310000- TAXES                                     |                 |          |           |                 |              |           |            |                 |               |                   |
| 311010 Real Property Taxes                        | \$20,078        | \$5,316  | \$187,601 | \$198,934       | \$20,775     | \$0       |            | \$0             | + - ) -       |                   |
| 311020 Personal Property Taxes                    | \$95            |          | \$3,267   |                 | \$2,138      |           |            |                 | -\$2,138      |                   |
| 311030 Motor Vehicle Taxes                        |                 |          |           |                 |              |           |            |                 | \$0           |                   |
| 312000 Penalty & Interest on Delinquent Taxes     | \$182           | \$75     | \$261     | \$75            | \$505        | \$75      |            | \$100           | -\$505        |                   |
| Account Total                                     | \$20,354        | \$5,391  | \$191,129 | \$199,009       | \$23,419     | \$75      | \$0        | \$100           | -\$23,419     | \$0               |
|                                                   |                 |          |           | _               |              |           |            |                 |               |                   |
| 330000- INTERGOVERNMENTAL REVENUES                |                 |          |           |                 |              |           |            |                 |               |                   |
| 333040 Payment in Lieu of Taxes                   | \$11            |          |           |                 |              |           |            |                 | \$0           |                   |
| 335230 State Entitlement Share                    |                 | \$0      |           | \$0             |              | \$0       |            | \$0             | \$0           |                   |

|                  |                                        |                               |                   | CI                            | TY OF SIDNEY      |                               |                   |         |                          |                          |            |
|------------------|----------------------------------------|-------------------------------|-------------------|-------------------------------|-------------------|-------------------------------|-------------------|---------|--------------------------|--------------------------|------------|
|                  |                                        |                               |                   |                               | ED REVENUE 2023-  | -24                           |                   |         |                          |                          |            |
|                  |                                        | 2021-2                        | 2                 | 2022-2                        |                   | 2023-2                        | 4                 | 2024-2  | 5                        |                          |            |
|                  |                                        | Actual                        | Budgeted          | Actual                        | Budgeted          | Actual                        | Budgeted          | Actual  | Budgeted                 | Budget Rev               | Transfers  |
|                  |                                        | Revenue                       | Revenue           | Revenue                       | Revenue           | Revenue                       | Revenue           | Revenue | Revenue                  | Differences              | Difference |
|                  | Account Total                          | \$11                          | \$0               | \$0                           | \$0               | \$0                           | \$0               | \$0     | \$0                      | \$0                      |            |
|                  | 370000- INVESTMENT EARNINGS            |                               | _                 |                               | _                 |                               | _                 |         |                          |                          |            |
| 271010           | Investment Earnings                    | \$250                         | \$250             | \$4,500                       | \$250             | \$450                         | \$150             |         | \$1,041                  | \$891                    |            |
|                  | Account Total                          | \$250<br>\$250                | \$250<br>\$250    | \$4,500<br>\$4,500            | \$250<br>\$250    | \$450<br>\$450                | \$150             | \$0     | \$1,041                  | \$891<br>\$891           |            |
| 1                | Account Iotai                          | \$ <b>2</b> 50                | \$250             | <b>\$4,500</b>                | \$250             | <b>\$4</b> 50                 | \$150             | φU      | φ1,041                   | \$091                    |            |
| 3                | 80000- OTHER FINANCING SOURCES         |                               | -                 |                               | -                 |                               | -                 |         |                          |                          |            |
| 383000           | Interfund Operating Transfer           |                               |                   |                               |                   |                               |                   |         |                          |                          |            |
|                  | Account Total                          | \$0                           | \$0               | \$0                           | \$0               | \$0                           | \$0               | \$0     | \$0                      | \$0                      |            |
|                  |                                        |                               |                   |                               |                   |                               |                   |         |                          |                          |            |
|                  | FUND TOTAL                             | \$20,615                      | \$5,641           | \$195,629                     | \$199,259         | \$23,869                      | \$225             | \$0     | \$1,141                  | -\$22,528                |            |
|                  |                                        |                               | _                 |                               | -                 |                               | _                 |         |                          |                          |            |
|                  | 2260 STORM DISASTER                    |                               |                   |                               |                   |                               |                   |         |                          |                          |            |
|                  |                                        |                               | _                 |                               | _                 |                               |                   |         |                          |                          |            |
| 44040            | 310000- TAXES                          | \$5,543                       | \$5,235           | \$5,157                       | \$5,235           | \$5,304                       | \$5,442           |         | \$5,442                  | <b>*</b> ^               |            |
|                  | Personal Property Taxes                |                               | \$5,235           | \$5,157<br>\$86               | \$5,235           | \$5,304<br>\$84               | \$0,44Z           |         | \$ <b>5,4</b> 42         | \$0<br>\$0               |            |
|                  | Penalty & Interest on Delinquent Taxes | \$95<br>\$11                  | -                 | <u>\$00</u><br>\$15           | -                 |                               | -                 |         |                          | \$0                      |            |
| 12000            | Account Total                          | \$5,649                       | \$5,235           | \$5,259                       | \$5,235           | \$5,404                       | \$5,442           | \$0     | \$5,442                  | \$0<br>\$0               |            |
| 3300             | 000- INTERGOVERNMENTAL REVENUES        | \$0,010                       | \$0,200           | \$0,200                       | \$0,200           | \$0,101                       | <i>v</i> 0,112    | ΨŪ      | \$0,112                  | <b>V</b>                 |            |
|                  | Payment in Lieu of Taxes               | \$1                           | -                 |                               | -                 |                               | -                 |         |                          | \$0                      |            |
|                  | State Entitlement Share                | · · · ·                       | \$0               |                               | \$0               |                               | \$0               |         | \$0                      | \$0                      |            |
|                  | Account Total                          | \$1                           | \$0               | \$0                           | \$0               | \$0                           | \$0               | \$0     | \$0                      | \$0                      | :          |
|                  |                                        |                               |                   |                               |                   |                               |                   |         |                          |                          |            |
|                  | 370000- INVESTMENT EARNINGS            |                               |                   |                               |                   |                               |                   |         |                          |                          |            |
| 71010            | Investment Earnings                    | \$250                         | \$250             | \$4,500                       | \$250             | \$3,000                       | \$1,000           |         | \$2,209                  | \$1,209                  |            |
|                  | Account Total                          | \$250                         | \$250             | \$4,500                       | \$250             | \$3,000                       | \$1,000           | \$0     | \$2,209                  | \$1,209                  |            |
|                  | FUND TOTAL                             | ¢5,000                        | <b>*5</b> 405     | ¢0.750                        | <b>*5</b> 405     | ¢0.404                        | <b>*</b> 0.440    | ¢0      | A7 054                   | ¢4.000                   |            |
| Í                | FUNDIOTAL                              | \$5,899                       | \$5,485           | \$9,759                       | \$5,485           | \$8,404                       | \$6,442           | \$0     | \$7,651                  | \$1,209                  |            |
| 0050             |                                        |                               | -                 |                               | -                 |                               | -                 |         |                          |                          |            |
| 2350             | LOCAL GOVT STUDY COMMISSION            |                               | _                 |                               | _                 |                               | _                 |         |                          |                          |            |
|                  |                                        |                               | -                 |                               | -                 |                               | _                 |         |                          |                          |            |
| 44040            | 310000- TAXES                          |                               |                   |                               |                   |                               | _                 |         | ¢04.000                  | ¢04.000                  |            |
|                  | Personal Property Taxes                |                               | -                 |                               | -                 |                               | -                 |         | \$31,022                 | \$31,022<br>\$0          |            |
|                  | Penalty & Interest on Delinquent Taxes |                               | -                 |                               | -                 |                               | -                 |         |                          | \$0                      |            |
| 12000            | Account Total                          | \$0                           | \$0               | \$0                           | \$0               | \$0                           | \$0               | \$0     | \$31,022                 | \$31,022                 |            |
|                  |                                        |                               |                   |                               |                   |                               |                   |         | +++,+==                  | <i>••••</i>              |            |
| 3                | 80000- OTHER FINANCING SOURCES         |                               | -                 |                               | _                 |                               | -                 |         |                          |                          |            |
| 83000            | Interfund Operating Transfer           |                               | \$0               |                               | \$0               |                               | \$0               |         | \$0                      |                          |            |
|                  | Account Total                          | \$0                           | \$0               | \$0                           | \$0               | \$0                           | \$0               | \$0     | \$0                      | \$0                      |            |
|                  |                                        |                               |                   |                               |                   |                               |                   |         |                          |                          |            |
|                  | FUND TOTAL                             | \$0                           | \$0               | \$0                           | \$0               | \$0                           | \$0               | \$0     | \$31,022                 | \$31,022                 |            |
|                  |                                        |                               | _                 |                               | _                 |                               |                   |         |                          |                          |            |
|                  |                                        |                               |                   |                               | _                 |                               | _                 |         |                          |                          |            |
|                  |                                        |                               |                   |                               |                   |                               |                   |         |                          |                          |            |
| 2370 F           | P.E.R.S- EMPLOYER CONTRIBUTION         |                               |                   |                               |                   |                               |                   |         |                          |                          |            |
| 2370 F           |                                        |                               | -                 |                               | -                 |                               | -                 |         |                          |                          |            |
|                  | 310000- TAXES                          |                               |                   |                               |                   | <u> </u>                      |                   |         |                          |                          |            |
| 11010            | 310000- TAXES                          | \$149,184                     | \$146,203         | \$195,698                     |                   | \$145,562                     | \$152,387         |         | \$152,387                | \$0<br>\$0               |            |
| 311010<br>311020 | 310000- TAXES                          | \$149,184<br>\$2,607<br>\$268 | \$146,203<br>\$50 | \$195,698<br>\$3,311<br>\$440 | \$201,551<br>\$50 | \$145,562<br>\$2,897<br>\$542 | \$152,387<br>\$50 |         | <b>\$152,387</b><br>\$50 | \$0<br>\$0<br>\$0<br>\$0 |            |