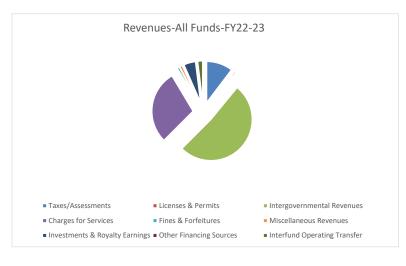

| CITY OF SIDNEY                                                            |                                         |                              |                   |                              |                        |                         |                   |                                |                           |                         |                 |  |
|---------------------------------------------------------------------------|-----------------------------------------|------------------------------|-------------------|------------------------------|------------------------|-------------------------|-------------------|--------------------------------|---------------------------|-------------------------|-----------------|--|
|                                                                           |                                         |                              | ESTIMAT           | ED REVENUE 2023              |                        |                         |                   |                                |                           |                         |                 |  |
|                                                                           | 2021-                                   |                              | 2022-2            |                              | 2023-                  |                         | 2024-             |                                |                           |                         |                 |  |
|                                                                           | Actual<br>Revenue                       | Budgeted<br>Revenue          | Actual<br>Revenue | Budgeted<br>Revenue          | Actual<br>Revenue      | Budgeted<br>Revenue     | Actual<br>Revenue | Budgeted<br>Revenue            | Budget Rev<br>Differences | Transfers<br>Difference |                 |  |
| 1000 GENERAL                                                              | Revenue                                 | Revenue                      | Revenue           | revenue                      | Revenue                | Revenue                 | Revenue           | Revenue                        | Directores                | Difference              |                 |  |
| 310000 - TAXES                                                            |                                         |                              |                   |                              |                        |                         |                   |                                |                           |                         |                 |  |
| 010000 175020                                                             |                                         |                              |                   |                              |                        |                         |                   |                                |                           |                         |                 |  |
| 311010 Real Property Taxes                                                | \$1,242,727                             | \$1,228,207                  | \$1,038,262       | \$1,045,972                  | \$1,195,189            | \$1,222,474             |                   | \$1,231,726                    | \$9,252                   |                         |                 |  |
| 311020 Personal Property Taxes                                            | \$21,903                                | \$20,000                     | \$17,183          | \$25,000                     | \$17,607               | \$25,000                |                   | \$25,000                       | \$0                       |                         |                 |  |
| 311030 Motor Vehicle Taxes 312000 Penalty & Interest on Deliquent Taxes   | \$2,043<br>\$2,899                      | \$0<br>\$5,000               | \$10,034          | \$5,000<br>\$5,000           | \$0<br>\$3,908         | \$5,000<br>\$5,000      |                   | \$5,000<br>\$5,000             | \$0<br>\$0                |                         |                 |  |
| 314150 Marijuana Excise Tax                                               | φ2,099                                  | \$5,000                      | \$10,034          | φ5,000                       | \$112,251              | \$100,000               |                   | \$115,000                      | \$15,000                  |                         |                 |  |
| 315101 TBID Tax                                                           |                                         | _                            |                   | -                            | Ψ112,201               | Ψ100,000                |                   | Ψ110,000                       | \$0                       |                         |                 |  |
| Account Total                                                             | \$1,269,573                             | \$1,253,207                  | \$1,065,479       | \$1,080,972                  | \$1,328,956            | \$1,357,474             | \$0               | \$1,381,726                    | \$24,252                  | \$0                     |                 |  |
|                                                                           |                                         | _                            |                   |                              |                        | _                       |                   |                                |                           |                         |                 |  |
| 320000- LICENSES AND PERMITS 322010 Alcoholic Beverage Lic & Permits      | \$11,100                                | \$12,000                     | \$10,700          | \$12,000                     | \$7,203                | \$12,000                |                   | \$12,000                       | \$0                       | +                       |                 |  |
| 322020 Gen Bus/Prof/Occupational                                          | \$2,160                                 | \$5,000                      | \$1,570           | \$5,000                      | \$2,880                | \$5,000                 |                   | \$5,000                        | \$0                       |                         |                 |  |
| 323010 Building & Related Permits-City                                    | \$65,436                                | \$50,000                     | \$67,686          | \$65,000                     | \$42,830               | \$70,000                |                   | \$70,000                       | \$0                       |                         |                 |  |
| 323011 Building & Related Permits-County                                  | \$56,087                                | \$15,000                     | \$40,386          | \$60,000                     | \$40,992               | \$40,000                |                   | \$40,000                       | \$0                       |                         |                 |  |
| 323030 Animal Licenses                                                    | \$760                                   | \$1,600                      | \$1,211           | \$1,600                      | \$801                  | \$1,000                 |                   | \$1,000                        | \$0                       |                         |                 |  |
| 323050 Other Miscellaneous Permits                                        |                                         | \$500                        |                   | \$500                        | Φ.4                    | \$500                   |                   | \$500                          | \$0                       |                         |                 |  |
| 323080 Bicycle Licenses Account Total                                     | \$135,543                               | \$6<br><b>\$84,106</b>       | \$121,554         | \$6<br><b>\$144,106</b>      | \$4<br><b>\$94,709</b> | \$6<br><b>\$128,506</b> | \$0               | \$6<br><b>\$128,506</b>        | \$0<br><b>\$0</b>         | \$0                     |                 |  |
| Account Total                                                             | \$133,343                               | <b>\$04,100</b>              | \$121,334         | \$144,100                    | φ <del>94</del> ,709   | \$120,500               | ΨU                | \$120,500                      | Ψ0                        | <b>40</b>               |                 |  |
| 330000- INTERGOVERNMENTAL REVENUES                                        |                                         |                              |                   |                              |                        |                         |                   |                                |                           |                         |                 |  |
| 331024 Dept of Justic-Fed Grant                                           |                                         |                              |                   |                              |                        |                         |                   |                                | \$0                       |                         |                 |  |
| 333040 Payment in Lieu of Taxes                                           | \$149                                   | \$50                         |                   | \$50                         |                        | <b>^</b>                |                   | <b>A.</b> 10 0 10              | \$0                       |                         |                 |  |
| 334000 State Grants 335030 Motor Vehicle Tax- Ad Valorem                  |                                         | _                            |                   | -                            |                        | \$118,554               |                   | \$148,313                      | \$29,759<br>\$0           | EMIDIF                  |                 |  |
| 335110 Live Card Game Table Permit                                        |                                         | \$1,500                      | \$450             | \$1,500                      | \$750                  | \$500                   |                   | \$500                          | \$0                       |                         |                 |  |
| 335120 Gambling Machine Permits                                           | \$19,925                                | \$25,000                     | \$19,300          | \$25,000                     | \$20,675               | \$20,000                |                   | \$20,000                       | \$0                       |                         |                 |  |
| 337000 Local Grants                                                       | • • • • • • • • • • • • • • • • • • • • | • -,                         |                   |                              | * - 1/2                | ,                       |                   | * -,                           | \$0                       |                         |                 |  |
| 335230 State Entitlement Share                                            | \$911,574                               | \$900,000                    | \$939,187         | \$939,187                    | \$976,352              | \$976,352               |                   | \$1,012,812                    | \$36,460                  |                         |                 |  |
| 338000 Richland County Allocation  Account Total                          | ¢024 C40                                | \$25,000<br><b>\$951,550</b> | \$10,224          | \$25,000<br><b>\$990,737</b> | ¢007 777               | \$10,000                | \$0               | \$14,000<br><b>\$1,195,625</b> |                           | Park Chem, Fire \$0     | Hall Water Bill |  |
| Account Total                                                             | \$931,648                               | \$951,550                    | \$969,161         | \$990,737                    | \$997,777              | \$1,125,406             | φu                | \$1,195,625                    | \$70,219                  | \$0                     |                 |  |
| 340000- CHARGES FOR SERVICE                                               |                                         | _                            |                   | -                            |                        | -                       |                   |                                |                           |                         |                 |  |
| 341000 General Government- Board of Adj.                                  | \$1,000                                 | \$2,500                      |                   | \$2,500                      | \$0                    | \$2,500                 |                   | \$2,500                        | \$0                       |                         |                 |  |
| 341010 General Government-Miscellaneous                                   | \$755                                   | \$5,000                      | \$696             | \$1,000                      | \$133                  | \$1,000                 |                   | \$1,000                        | \$0                       |                         |                 |  |
| 341011 Administration Fees 342020 Special Fire Protections                | \$1,133                                 | \$1,500                      | \$152             | \$1,500                      | \$0<br>\$0             | \$1,500                 |                   | \$1,500                        | \$0<br>\$0                |                         |                 |  |
| 343011 Road & Street Repair                                               |                                         | \$0                          |                   | \$0                          | \$0<br>\$0             | \$0                     |                   | \$0                            | \$0                       |                         |                 |  |
| 344036 Subdivision Review                                                 | \$2,350                                 | \$5,000                      | \$27,092          | \$5,000                      | \$2,790                | \$30,000                |                   | \$30,000                       | \$0                       |                         |                 |  |
| 346030 Swimming Pool-Pass Fee                                             | \$30,604                                | \$45,000                     | \$32,132          | \$45,000                     | \$19,600               | \$30,000                |                   | \$30,000                       | \$0                       |                         |                 |  |
| 346031 Swimming Pool-Daily Users Fee                                      | \$10,345                                |                              | \$11,077          |                              | \$9,296                | \$15,000                |                   | \$15,000                       | \$0                       |                         |                 |  |
| 346050 Charges for use of Pavilion in Veteran's Park Account Total        | \$25                                    | \$100                        | \$100             | \$100                        | \$100                  | \$100                   | \$0               | \$100                          | \$0                       |                         |                 |  |
| Account lotal                                                             | \$46,212                                | \$59,100                     | \$71,249          | \$55,100                     | \$31,919               | \$80,100                | \$0               | \$80,100                       | \$0                       | \$0                     |                 |  |
| 350000- FINES & FORTEITURES                                               |                                         | -                            |                   |                              |                        |                         |                   |                                |                           |                         |                 |  |
| 351030 Court Fines & Forfeitures                                          | \$172,561                               | \$240,000                    | \$162,211         | \$175,000                    | \$133,012              | \$175,000               |                   | \$175,000                      | \$0                       |                         |                 |  |
| Account Total                                                             | \$172,561                               | \$240,000                    | \$162,211         | \$175,000                    | \$133,012              | \$175,000               | \$0               | \$175,000                      | \$0                       | \$0                     |                 |  |
| ASSESS MIGOELL ANEQUIO DEVENUE                                            |                                         |                              |                   |                              |                        |                         |                   |                                |                           |                         |                 |  |
| 360000- MISCELLANEOUS REVENUE 361000 Rents/Leases                         |                                         | _                            |                   | -                            |                        | -                       |                   |                                | \$0                       |                         |                 |  |
| 361100 Rents/Leases 361100 Dividends                                      |                                         | \$150                        |                   | \$150                        |                        | \$150                   |                   | \$150                          | \$0                       |                         |                 |  |
| 362000 Other Miscellaneous Revenue                                        | \$21,471                                | \$25,000                     | \$22,374          | \$25,000                     | \$12,564               | \$25,000                |                   | \$25,000                       | \$0                       |                         |                 |  |
| 365000 Contributions                                                      |                                         | \$5,000                      | , , -             | \$5,000                      |                        | \$5,000                 |                   | \$5,000                        | \$0                       |                         |                 |  |
| 365010 Private Gifts & Bequests                                           |                                         | \$500                        |                   | \$500                        | \$10,000               | \$500                   |                   | \$500                          | \$0                       |                         |                 |  |
| 365030 K-9 Donations                                                      | \$22,050                                | \$5,500                      | \$50              | \$5,500                      | \$50                   | \$5,500                 |                   | \$5,500                        | \$0                       |                         |                 |  |
| 365040 Playground Donations 365045 Quilling's Restroom Facility Donations | \$4,300                                 | \$15,000                     | \$43,500          | \$25,000                     |                        | \$50,000                |                   | \$50,000                       | \$0                       |                         |                 |  |
| Quilling a realroom I acility Donations                                   |                                         |                              |                   |                              |                        |                         |                   |                                |                           |                         |                 |  |