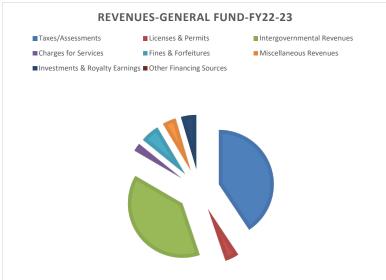

| CITY OF SIDNEY                                                            |                                         |                              |                   |                              |                        |                         |                   |                                |                           |                         |                 |  |
|---------------------------------------------------------------------------|-----------------------------------------|------------------------------|-------------------|------------------------------|------------------------|-------------------------|-------------------|--------------------------------|---------------------------|-------------------------|-----------------|--|
|                                                                           |                                         |                              | ESTIMAT           | ED REVENUE 2023              |                        |                         |                   |                                |                           |                         |                 |  |
|                                                                           | 2021-                                   |                              | 2022-2            |                              | 2023-                  |                         | 2024-             |                                |                           |                         |                 |  |
|                                                                           | Actual<br>Revenue                       | Budgeted<br>Revenue          | Actual<br>Revenue | Budgeted<br>Revenue          | Actual<br>Revenue      | Budgeted<br>Revenue     | Actual<br>Revenue | Budgeted<br>Revenue            | Budget Rev<br>Differences | Transfers<br>Difference |                 |  |
| 1000 GENERAL                                                              | Revenue                                 | Revenue                      | Revenue           | revenue                      | Revenue                | Revenue                 | Revenue           | Revenue                        | Directores                | Difference              |                 |  |
| 310000 - TAXES                                                            |                                         |                              |                   |                              |                        |                         |                   |                                |                           |                         |                 |  |
| 010000 175020                                                             |                                         |                              |                   |                              |                        |                         |                   |                                |                           |                         |                 |  |
| 311010 Real Property Taxes                                                | \$1,242,727                             | \$1,228,207                  | \$1,038,262       | \$1,045,972                  | \$1,195,189            | \$1,222,474             |                   | \$1,231,726                    | \$9,252                   |                         |                 |  |
| 311020 Personal Property Taxes                                            | \$21,903                                | \$20,000                     | \$17,183          | \$25,000                     | \$17,607               | \$25,000                |                   | \$25,000                       | \$0                       |                         |                 |  |
| 311030 Motor Vehicle Taxes 312000 Penalty & Interest on Deliquent Taxes   | \$2,043<br>\$2,899                      | \$0<br>\$5,000               | \$10,034          | \$5,000<br>\$5,000           | \$0<br>\$3,908         | \$5,000<br>\$5,000      |                   | \$5,000<br>\$5,000             | \$0<br>\$0                |                         |                 |  |
| 314150 Marijuana Excise Tax                                               | φ2,099                                  | \$5,000                      | \$10,034          | φ5,000                       | \$112,251              | \$100,000               |                   | \$115,000                      | \$15,000                  |                         |                 |  |
| 315101 TBID Tax                                                           |                                         | _                            |                   | -                            | Ψ112,201               | Ψ100,000                |                   | Ψ110,000                       | \$0                       |                         |                 |  |
| Account Total                                                             | \$1,269,573                             | \$1,253,207                  | \$1,065,479       | \$1,080,972                  | \$1,328,956            | \$1,357,474             | \$0               | \$1,381,726                    | \$24,252                  | \$0                     |                 |  |
|                                                                           |                                         | _                            |                   |                              |                        | _                       |                   |                                |                           |                         |                 |  |
| 320000- LICENSES AND PERMITS 322010 Alcoholic Beverage Lic & Permits      | \$11,100                                | \$12,000                     | \$10,700          | \$12,000                     | \$7,203                | \$12,000                |                   | \$12,000                       | \$0                       | +                       |                 |  |
| 322020 Gen Bus/Prof/Occupational                                          | \$2,160                                 | \$5,000                      | \$1,570           | \$5,000                      | \$2,880                | \$5,000                 |                   | \$5,000                        | \$0                       |                         |                 |  |
| 323010 Building & Related Permits-City                                    | \$65,436                                | \$50,000                     | \$67,686          | \$65,000                     | \$42,830               | \$70,000                |                   | \$70,000                       | \$0                       |                         |                 |  |
| 323011 Building & Related Permits-County                                  | \$56,087                                | \$15,000                     | \$40,386          | \$60,000                     | \$40,992               | \$40,000                |                   | \$40,000                       | \$0                       |                         |                 |  |
| 323030 Animal Licenses                                                    | \$760                                   | \$1,600                      | \$1,211           | \$1,600                      | \$801                  | \$1,000                 |                   | \$1,000                        | \$0                       |                         |                 |  |
| 323050 Other Miscellaneous Permits                                        |                                         | \$500                        |                   | \$500                        | Φ.4                    | \$500                   |                   | \$500                          | \$0                       |                         |                 |  |
| 323080 Bicycle Licenses Account Total                                     | \$135,543                               | \$6<br><b>\$84,106</b>       | \$121,554         | \$6<br><b>\$144,106</b>      | \$4<br><b>\$94,709</b> | \$6<br><b>\$128,506</b> | \$0               | \$6<br><b>\$128,506</b>        | \$0<br><b>\$0</b>         | \$0                     |                 |  |
| Account Total                                                             | \$133,343                               | <b>\$04,100</b>              | \$121,334         | \$144,100                    | φ <del>94</del> ,709   | \$120,500               | ΨU                | \$120,500                      | Ψ0                        | <b>40</b>               |                 |  |
| 330000- INTERGOVERNMENTAL REVENUES                                        |                                         |                              |                   |                              |                        |                         |                   |                                |                           |                         |                 |  |
| 331024 Dept of Justic-Fed Grant                                           |                                         |                              |                   |                              |                        |                         |                   |                                | \$0                       |                         |                 |  |
| 333040 Payment in Lieu of Taxes                                           | \$149                                   | \$50                         |                   | \$50                         |                        | <b>^</b>                |                   | <b>A.</b> 10 0 10              | \$0                       |                         |                 |  |
| 334000 State Grants 335030 Motor Vehicle Tax- Ad Valorem                  |                                         | _                            |                   | -                            |                        | \$118,554               |                   | \$148,313                      | \$29,759<br>\$0           | EMIDIF                  |                 |  |
| 335110 Live Card Game Table Permit                                        |                                         | \$1,500                      | \$450             | \$1,500                      | \$750                  | \$500                   |                   | \$500                          | \$0                       |                         |                 |  |
| 335120 Gambling Machine Permits                                           | \$19,925                                | \$25,000                     | \$19,300          | \$25,000                     | \$20,675               | \$20,000                |                   | \$20,000                       | \$0                       |                         |                 |  |
| 337000 Local Grants                                                       | • • • • • • • • • • • • • • • • • • • • | • -,                         |                   |                              | * - 1/2                | ,                       |                   | * -,                           | \$0                       |                         |                 |  |
| 335230 State Entitlement Share                                            | \$911,574                               | \$900,000                    | \$939,187         | \$939,187                    | \$976,352              | \$976,352               |                   | \$1,012,812                    | \$36,460                  |                         |                 |  |
| 338000 Richland County Allocation  Account Total                          | ¢024 C40                                | \$25,000<br><b>\$951,550</b> | \$10,224          | \$25,000<br><b>\$990,737</b> | ¢007 777               | \$10,000                | \$0               | \$14,000<br><b>\$1,195,625</b> |                           | Park Chem, Fire \$0     | Hall Water Bill |  |
| Account Total                                                             | \$931,648                               | \$951,550                    | \$969,161         | \$990,737                    | \$997,777              | \$1,125,406             | φu                | \$1,195,625                    | \$70,219                  | \$0                     |                 |  |
| 340000- CHARGES FOR SERVICE                                               |                                         | _                            |                   | -                            |                        | -                       |                   |                                |                           |                         |                 |  |
| 341000 General Government- Board of Adj.                                  | \$1,000                                 | \$2,500                      |                   | \$2,500                      | \$0                    | \$2,500                 |                   | \$2,500                        | \$0                       |                         |                 |  |
| 341010 General Government-Miscellaneous                                   | \$755                                   | \$5,000                      | \$696             | \$1,000                      | \$133                  | \$1,000                 |                   | \$1,000                        | \$0                       |                         |                 |  |
| 341011 Administration Fees 342020 Special Fire Protections                | \$1,133                                 | \$1,500                      | \$152             | \$1,500                      | \$0<br>\$0             | \$1,500                 |                   | \$1,500                        | \$0<br>\$0                |                         |                 |  |
| 343011 Road & Street Repair                                               |                                         | \$0                          |                   | \$0                          | \$0<br>\$0             | \$0                     |                   | \$0                            | \$0                       |                         |                 |  |
| 344036 Subdivision Review                                                 | \$2,350                                 | \$5,000                      | \$27,092          | \$5,000                      | \$2,790                | \$30,000                |                   | \$30,000                       | \$0                       |                         |                 |  |
| 346030 Swimming Pool-Pass Fee                                             | \$30,604                                | \$45,000                     | \$32,132          | \$45,000                     | \$19,600               | \$30,000                |                   | \$30,000                       | \$0                       |                         |                 |  |
| 346031 Swimming Pool-Daily Users Fee                                      | \$10,345                                |                              | \$11,077          |                              | \$9,296                | \$15,000                |                   | \$15,000                       | \$0                       |                         |                 |  |
| 346050 Charges for use of Pavilion in Veteran's Park Account Total        | \$25                                    | \$100                        | \$100             | \$100                        | \$100                  | \$100                   | \$0               | \$100                          | \$0                       |                         |                 |  |
| Account lotal                                                             | \$46,212                                | \$59,100                     | \$71,249          | \$55,100                     | \$31,919               | \$80,100                | \$0               | \$80,100                       | \$0                       | \$0                     |                 |  |
| 350000- FINES & FORTEITURES                                               |                                         | -                            |                   |                              |                        |                         |                   |                                |                           |                         |                 |  |
| 351030 Court Fines & Forfeitures                                          | \$172,561                               | \$240,000                    | \$162,211         | \$175,000                    | \$133,012              | \$175,000               |                   | \$175,000                      | \$0                       |                         |                 |  |
| Account Total                                                             | \$172,561                               | \$240,000                    | \$162,211         | \$175,000                    | \$133,012              | \$175,000               | \$0               | \$175,000                      | \$0                       | \$0                     |                 |  |
| ASSESS MIGOELL ANEQUIO DEVENUE                                            |                                         |                              |                   |                              |                        |                         |                   |                                |                           |                         |                 |  |
| 360000- MISCELLANEOUS REVENUE 361000 Rents/Leases                         |                                         | _                            |                   | -                            |                        | -                       |                   |                                | \$0                       |                         |                 |  |
| 361100 Rents/Leases 361100 Dividends                                      |                                         | \$150                        |                   | \$150                        |                        | \$150                   |                   | \$150                          | \$0                       |                         |                 |  |
| 362000 Other Miscellaneous Revenue                                        | \$21,471                                | \$25,000                     | \$22,374          | \$25,000                     | \$12,564               | \$25,000                |                   | \$25,000                       | \$0                       |                         |                 |  |
| 365000 Contributions                                                      |                                         | \$5,000                      | , , -             | \$5,000                      |                        | \$5,000                 |                   | \$5,000                        | \$0                       |                         |                 |  |
| 365010 Private Gifts & Bequests                                           |                                         | \$500                        |                   | \$500                        | \$10,000               | \$500                   |                   | \$500                          | \$0                       |                         |                 |  |
| 365030 K-9 Donations                                                      | \$22,050                                | \$5,500                      | \$50              | \$5,500                      | \$50                   | \$5,500                 |                   | \$5,500                        | \$0                       |                         |                 |  |
| 365040 Playground Donations 365045 Quilling's Restroom Facility Donations | \$4,300                                 | \$15,000                     | \$43,500          | \$25,000                     |                        | \$50,000                |                   | \$50,000                       | \$0                       |                         |                 |  |
| Quilling a realroom I acility Donations                                   |                                         |                              |                   |                              |                        |                         |                   |                                |                           |                         |                 |  |