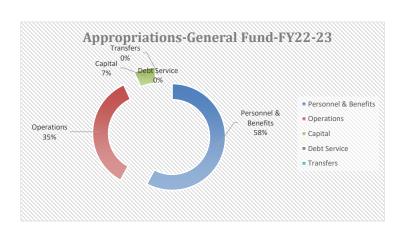

| CITY OF SIDNEY                                                            |                                         |                              |                   |                              |                        |                         |                   |                                |                           |                         |                 |  |
|---------------------------------------------------------------------------|-----------------------------------------|------------------------------|-------------------|------------------------------|------------------------|-------------------------|-------------------|--------------------------------|---------------------------|-------------------------|-----------------|--|
|                                                                           |                                         |                              | ESTIMAT           | ED REVENUE 2023              |                        |                         |                   |                                |                           |                         |                 |  |
|                                                                           | 2021-                                   |                              | 2022-2            |                              | 2023-                  |                         | 2024-             |                                |                           |                         |                 |  |
|                                                                           | Actual<br>Revenue                       | Budgeted<br>Revenue          | Actual<br>Revenue | Budgeted<br>Revenue          | Actual<br>Revenue      | Budgeted<br>Revenue     | Actual<br>Revenue | Budgeted<br>Revenue            | Budget Rev<br>Differences | Transfers<br>Difference |                 |  |
| 1000 GENERAL                                                              | Revenue                                 | Revenue                      | Revenue           | revenue                      | Revenue                | Revenue                 | Revenue           | Revenue                        | Directores                | Difference              |                 |  |
| 310000 - TAXES                                                            |                                         |                              |                   |                              |                        |                         |                   |                                |                           |                         |                 |  |
| 010000 175020                                                             |                                         |                              |                   |                              |                        |                         |                   |                                |                           |                         |                 |  |
| 311010 Real Property Taxes                                                | \$1,242,727                             | \$1,228,207                  | \$1,038,262       | \$1,045,972                  | \$1,195,189            | \$1,222,474             |                   | \$1,231,726                    | \$9,252                   |                         |                 |  |
| 311020 Personal Property Taxes                                            | \$21,903                                | \$20,000                     | \$17,183          | \$25,000                     | \$17,607               | \$25,000                |                   | \$25,000                       | \$0                       |                         |                 |  |
| 311030 Motor Vehicle Taxes 312000 Penalty & Interest on Deliquent Taxes   | \$2,043<br>\$2,899                      | \$0<br>\$5,000               | \$10,034          | \$5,000<br>\$5,000           | \$0<br>\$3,908         | \$5,000<br>\$5,000      |                   | \$5,000<br>\$5,000             | \$0<br>\$0                |                         |                 |  |
| 314150 Marijuana Excise Tax                                               | φ2,099                                  | \$5,000                      | \$10,034          | φ5,000                       | \$112,251              | \$100,000               |                   | \$115,000                      | \$15,000                  |                         |                 |  |
| 315101 TBID Tax                                                           |                                         | _                            |                   | -                            | Ψ112,201               | Ψ100,000                |                   | Ψ110,000                       | \$0                       |                         |                 |  |
| Account Total                                                             | \$1,269,573                             | \$1,253,207                  | \$1,065,479       | \$1,080,972                  | \$1,328,956            | \$1,357,474             | \$0               | \$1,381,726                    | \$24,252                  | \$0                     |                 |  |
|                                                                           |                                         | _                            |                   |                              |                        | _                       |                   |                                |                           |                         |                 |  |
| 320000- LICENSES AND PERMITS 322010 Alcoholic Beverage Lic & Permits      | \$11,100                                | \$12,000                     | \$10,700          | \$12,000                     | \$7,203                | \$12,000                |                   | \$12,000                       | \$0                       | +                       |                 |  |
| 322020 Gen Bus/Prof/Occupational                                          | \$2,160                                 | \$5,000                      | \$1,570           | \$5,000                      | \$2,880                | \$5,000                 |                   | \$5,000                        | \$0                       |                         |                 |  |
| 323010 Building & Related Permits-City                                    | \$65,436                                | \$50,000                     | \$67,686          | \$65,000                     | \$42,830               | \$70,000                |                   | \$70,000                       | \$0                       |                         |                 |  |
| 323011 Building & Related Permits-County                                  | \$56,087                                | \$15,000                     | \$40,386          | \$60,000                     | \$40,992               | \$40,000                |                   | \$40,000                       | \$0                       |                         |                 |  |
| 323030 Animal Licenses                                                    | \$760                                   | \$1,600                      | \$1,211           | \$1,600                      | \$801                  | \$1,000                 |                   | \$1,000                        | \$0                       |                         |                 |  |
| 323050 Other Miscellaneous Permits                                        |                                         | \$500                        |                   | \$500                        | Φ.4                    | \$500                   |                   | \$500                          | \$0                       |                         |                 |  |
| 323080 Bicycle Licenses Account Total                                     | \$135,543                               | \$6<br><b>\$84,106</b>       | \$121,554         | \$6<br><b>\$144,106</b>      | \$4<br><b>\$94,709</b> | \$6<br><b>\$128,506</b> | \$0               | \$6<br><b>\$128,506</b>        | \$0<br><b>\$0</b>         | \$0                     |                 |  |
| Account Total                                                             | \$133,343                               | <b>\$04,100</b>              | \$121,334         | \$144,100                    | φ <del>94</del> ,709   | \$120,500               | ΨU                | \$120,500                      | Ψ0                        | <b>40</b>               |                 |  |
| 330000- INTERGOVERNMENTAL REVENUES                                        |                                         |                              |                   |                              |                        |                         |                   |                                |                           |                         |                 |  |
| 331024 Dept of Justic-Fed Grant                                           |                                         |                              |                   |                              |                        |                         |                   |                                | \$0                       |                         |                 |  |
| 333040 Payment in Lieu of Taxes                                           | \$149                                   | \$50                         |                   | \$50                         |                        | <b>^</b>                |                   | <b>A.</b> 10 0 10              | \$0                       |                         |                 |  |
| 334000 State Grants 335030 Motor Vehicle Tax- Ad Valorem                  |                                         | _                            |                   | -                            |                        | \$118,554               |                   | \$148,313                      | \$29,759<br>\$0           | EMIDIF                  |                 |  |
| 335110 Live Card Game Table Permit                                        |                                         | \$1,500                      | \$450             | \$1,500                      | \$750                  | \$500                   |                   | \$500                          | \$0                       |                         |                 |  |
| 335120 Gambling Machine Permits                                           | \$19,925                                | \$25,000                     | \$19,300          | \$25,000                     | \$20,675               | \$20,000                |                   | \$20,000                       | \$0                       |                         |                 |  |
| 337000 Local Grants                                                       | • • • • • • • • • • • • • • • • • • • • | • -,                         |                   |                              | * - 1/2                | ,                       |                   | * -,                           | \$0                       |                         |                 |  |
| 335230 State Entitlement Share                                            | \$911,574                               | \$900,000                    | \$939,187         | \$939,187                    | \$976,352              | \$976,352               |                   | \$1,012,812                    | \$36,460                  |                         |                 |  |
| 338000 Richland County Allocation  Account Total                          | ¢024 C40                                | \$25,000<br><b>\$951,550</b> | \$10,224          | \$25,000<br><b>\$990,737</b> | ¢007 777               | \$10,000                | \$0               | \$14,000<br><b>\$1,195,625</b> |                           | Park Chem, Fire \$0     | Hall Water Bill |  |
| Account Total                                                             | \$931,648                               | \$951,550                    | \$969,161         | \$990,737                    | \$997,777              | \$1,125,406             | φu                | \$1,195,625                    | \$70,219                  | \$0                     |                 |  |
| 340000- CHARGES FOR SERVICE                                               |                                         | _                            |                   | -                            |                        | -                       |                   |                                |                           |                         |                 |  |
| 341000 General Government- Board of Adj.                                  | \$1,000                                 | \$2,500                      |                   | \$2,500                      | \$0                    | \$2,500                 |                   | \$2,500                        | \$0                       |                         |                 |  |
| 341010 General Government-Miscellaneous                                   | \$755                                   | \$5,000                      | \$696             | \$1,000                      | \$133                  | \$1,000                 |                   | \$1,000                        | \$0                       |                         |                 |  |
| 341011 Administration Fees 342020 Special Fire Protections                | \$1,133                                 | \$1,500                      | \$152             | \$1,500                      | \$0<br>\$0             | \$1,500                 |                   | \$1,500                        | \$0<br>\$0                |                         |                 |  |
| 343011 Road & Street Repair                                               |                                         | \$0                          |                   | \$0                          | \$0<br>\$0             | \$0                     |                   | \$0                            | \$0                       |                         |                 |  |
| 344036 Subdivision Review                                                 | \$2,350                                 | \$5,000                      | \$27,092          | \$5,000                      | \$2,790                | \$30,000                |                   | \$30,000                       | \$0                       |                         |                 |  |
| 346030 Swimming Pool-Pass Fee                                             | \$30,604                                | \$45,000                     | \$32,132          | \$45,000                     | \$19,600               | \$30,000                |                   | \$30,000                       | \$0                       |                         |                 |  |
| 346031 Swimming Pool-Daily Users Fee                                      | \$10,345                                |                              | \$11,077          |                              | \$9,296                | \$15,000                |                   | \$15,000                       | \$0                       |                         |                 |  |
| 346050 Charges for use of Pavilion in Veteran's Park Account Total        | \$25                                    | \$100                        | \$100             | \$100                        | \$100                  | \$100                   | \$0               | \$100                          | \$0                       |                         |                 |  |
| Account lotal                                                             | \$46,212                                | \$59,100                     | \$71,249          | \$55,100                     | \$31,919               | \$80,100                | \$0               | \$80,100                       | \$0                       | \$0                     |                 |  |
| 350000- FINES & FORTEITURES                                               |                                         | -                            |                   |                              |                        |                         |                   |                                |                           |                         |                 |  |
| 351030 Court Fines & Forfeitures                                          | \$172,561                               | \$240,000                    | \$162,211         | \$175,000                    | \$133,012              | \$175,000               |                   | \$175,000                      | \$0                       |                         |                 |  |
| Account Total                                                             | \$172,561                               | \$240,000                    | \$162,211         | \$175,000                    | \$133,012              | \$175,000               | \$0               | \$175,000                      | \$0                       | \$0                     |                 |  |
| ASSESS MIGOELL ANEQUIO DEVENUE                                            |                                         |                              |                   |                              |                        |                         |                   |                                |                           |                         |                 |  |
| 360000- MISCELLANEOUS REVENUE 361000 Rents/Leases                         |                                         | _                            |                   | -                            |                        | -                       |                   |                                | \$0                       |                         |                 |  |
| 361100 Rents/Leases 361100 Dividends                                      |                                         | \$150                        |                   | \$150                        |                        | \$150                   |                   | \$150                          | \$0                       |                         |                 |  |
| 362000 Other Miscellaneous Revenue                                        | \$21,471                                | \$25,000                     | \$22,374          | \$25,000                     | \$12,564               | \$25,000                |                   | \$25,000                       | \$0                       |                         |                 |  |
| 365000 Contributions                                                      |                                         | \$5,000                      | , , -             | \$5,000                      |                        | \$5,000                 |                   | \$5,000                        | \$0                       |                         |                 |  |
| 365010 Private Gifts & Bequests                                           |                                         | \$500                        |                   | \$500                        | \$10,000               | \$500                   |                   | \$500                          | \$0                       |                         |                 |  |
| 365030 K-9 Donations                                                      | \$22,050                                | \$5,500                      | \$50              | \$5,500                      | \$50                   | \$5,500                 |                   | \$5,500                        | \$0                       |                         |                 |  |
| 365040 Playground Donations 365045 Quilling's Restroom Facility Donations | \$4,300                                 | \$15,000                     | \$43,500          | \$25,000                     |                        | \$50,000                |                   | \$50,000                       | \$0                       |                         |                 |  |
| Quilling a realroom I acility Donations                                   |                                         |                              |                   |                              |                        |                         |                   |                                |                           |                         |                 |  |