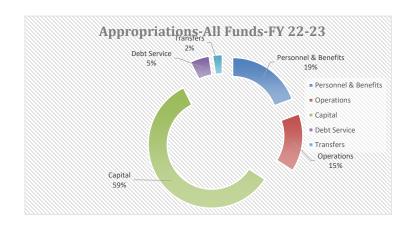

| CITY OF SIDNEY                                                            |                                         |                              |                   |                              |                        |                         |                   |                                |                           |                         |                 |  |
|---------------------------------------------------------------------------|-----------------------------------------|------------------------------|-------------------|------------------------------|------------------------|-------------------------|-------------------|--------------------------------|---------------------------|-------------------------|-----------------|--|
|                                                                           |                                         |                              | ESTIMAT           | ED REVENUE 2023              |                        |                         |                   |                                |                           |                         |                 |  |
|                                                                           | 2021-                                   |                              | 2022-2            |                              | 2023-                  |                         | 2024-             |                                |                           |                         |                 |  |
|                                                                           | Actual<br>Revenue                       | Budgeted<br>Revenue          | Actual<br>Revenue | Budgeted<br>Revenue          | Actual<br>Revenue      | Budgeted<br>Revenue     | Actual<br>Revenue | Budgeted<br>Revenue            | Budget Rev<br>Differences | Transfers<br>Difference |                 |  |
| 1000 GENERAL                                                              | Revenue                                 | Revenue                      | Revenue           | revenue                      | Revenue                | Revenue                 | Revenue           | Revenue                        | Directores                | Difference              |                 |  |
| 310000 - TAXES                                                            |                                         |                              |                   |                              |                        |                         |                   |                                |                           |                         |                 |  |
| 010000 175020                                                             |                                         |                              |                   |                              |                        |                         |                   |                                |                           |                         |                 |  |
| 311010 Real Property Taxes                                                | \$1,242,727                             | \$1,228,207                  | \$1,038,262       | \$1,045,972                  | \$1,195,189            | \$1,222,474             |                   | \$1,231,726                    | \$9,252                   |                         |                 |  |
| 311020 Personal Property Taxes                                            | \$21,903                                | \$20,000                     | \$17,183          | \$25,000                     | \$17,607               | \$25,000                |                   | \$25,000                       | \$0                       |                         |                 |  |
| 311030 Motor Vehicle Taxes 312000 Penalty & Interest on Deliquent Taxes   | \$2,043<br>\$2,899                      | \$0<br>\$5,000               | \$10,034          | \$5,000<br>\$5,000           | \$0<br>\$3,908         | \$5,000<br>\$5,000      |                   | \$5,000<br>\$5,000             | \$0<br>\$0                |                         |                 |  |
| 314150 Marijuana Excise Tax                                               | φ2,099                                  | \$5,000                      | \$10,034          | φ5,000                       | \$112,251              | \$100,000               |                   | \$115,000                      | \$15,000                  |                         |                 |  |
| 315101 TBID Tax                                                           |                                         | _                            |                   | -                            | Ψ112,201               | Ψ100,000                |                   | Ψ110,000                       | \$0                       |                         |                 |  |
| Account Total                                                             | \$1,269,573                             | \$1,253,207                  | \$1,065,479       | \$1,080,972                  | \$1,328,956            | \$1,357,474             | \$0               | \$1,381,726                    | \$24,252                  | \$0                     |                 |  |
|                                                                           |                                         | _                            |                   |                              |                        | _                       |                   |                                |                           |                         |                 |  |
| 320000- LICENSES AND PERMITS 322010 Alcoholic Beverage Lic & Permits      | \$11,100                                | \$12,000                     | \$10,700          | \$12,000                     | \$7,203                | \$12,000                |                   | \$12,000                       | \$0                       | +                       |                 |  |
| 322020 Gen Bus/Prof/Occupational                                          | \$2,160                                 | \$5,000                      | \$1,570           | \$5,000                      | \$2,880                | \$5,000                 |                   | \$5,000                        | \$0                       |                         |                 |  |
| 323010 Building & Related Permits-City                                    | \$65,436                                | \$50,000                     | \$67,686          | \$65,000                     | \$42,830               | \$70,000                |                   | \$70,000                       | \$0                       |                         |                 |  |
| 323011 Building & Related Permits-County                                  | \$56,087                                | \$15,000                     | \$40,386          | \$60,000                     | \$40,992               | \$40,000                |                   | \$40,000                       | \$0                       |                         |                 |  |
| 323030 Animal Licenses                                                    | \$760                                   | \$1,600                      | \$1,211           | \$1,600                      | \$801                  | \$1,000                 |                   | \$1,000                        | \$0                       |                         |                 |  |
| 323050 Other Miscellaneous Permits                                        |                                         | \$500                        |                   | \$500                        | Φ.4                    | \$500                   |                   | \$500                          | \$0                       |                         |                 |  |
| 323080 Bicycle Licenses Account Total                                     | \$135,543                               | \$6<br><b>\$84,106</b>       | \$121,554         | \$6<br><b>\$144,106</b>      | \$4<br><b>\$94,709</b> | \$6<br><b>\$128,506</b> | \$0               | \$6<br><b>\$128,506</b>        | \$0<br><b>\$0</b>         | \$0                     |                 |  |
| Account Total                                                             | \$133,343                               | <b>\$04,100</b>              | \$121,334         | \$144,100                    | φ <del>94</del> ,709   | \$120,500               | ΨU                | \$120,500                      | Ψ0                        | <b>40</b>               |                 |  |
| 330000- INTERGOVERNMENTAL REVENUES                                        |                                         |                              |                   |                              |                        |                         |                   |                                |                           |                         |                 |  |
| 331024 Dept of Justic-Fed Grant                                           |                                         |                              |                   |                              |                        |                         |                   |                                | \$0                       |                         |                 |  |
| 333040 Payment in Lieu of Taxes                                           | \$149                                   | \$50                         |                   | \$50                         |                        | <b>^</b>                |                   | <b>A.</b> 10 0 10              | \$0                       |                         |                 |  |
| 334000 State Grants 335030 Motor Vehicle Tax- Ad Valorem                  |                                         | _                            |                   | -                            |                        | \$118,554               |                   | \$148,313                      | \$29,759<br>\$0           | EMIDIF                  |                 |  |
| 335110 Live Card Game Table Permit                                        |                                         | \$1,500                      | \$450             | \$1,500                      | \$750                  | \$500                   |                   | \$500                          | \$0                       |                         |                 |  |
| 335120 Gambling Machine Permits                                           | \$19,925                                | \$25,000                     | \$19,300          | \$25,000                     | \$20,675               | \$20,000                |                   | \$20,000                       | \$0                       |                         |                 |  |
| 337000 Local Grants                                                       | • • • • • • • • • • • • • • • • • • • • | • -,                         |                   |                              | * - 1/2                | ,                       |                   | * -,                           | \$0                       |                         |                 |  |
| 335230 State Entitlement Share                                            | \$911,574                               | \$900,000                    | \$939,187         | \$939,187                    | \$976,352              | \$976,352               |                   | \$1,012,812                    | \$36,460                  |                         |                 |  |
| 338000 Richland County Allocation  Account Total                          | ¢024 C40                                | \$25,000<br><b>\$951,550</b> | \$10,224          | \$25,000<br><b>\$990,737</b> | ¢007 777               | \$10,000                | \$0               | \$14,000<br><b>\$1,195,625</b> |                           | Park Chem, Fire \$0     | Hall Water Bill |  |
| Account Total                                                             | \$931,648                               | \$951,550                    | \$969,161         | \$990,737                    | \$997,777              | \$1,125,406             | φu                | \$1,195,625                    | \$70,219                  | \$0                     |                 |  |
| 340000- CHARGES FOR SERVICE                                               |                                         | _                            |                   | -                            |                        | -                       |                   |                                |                           |                         |                 |  |
| 341000 General Government- Board of Adj.                                  | \$1,000                                 | \$2,500                      |                   | \$2,500                      | \$0                    | \$2,500                 |                   | \$2,500                        | \$0                       |                         |                 |  |
| 341010 General Government-Miscellaneous                                   | \$755                                   | \$5,000                      | \$696             | \$1,000                      | \$133                  | \$1,000                 |                   | \$1,000                        | \$0                       |                         |                 |  |
| 341011 Administration Fees 342020 Special Fire Protections                | \$1,133                                 | \$1,500                      | \$152             | \$1,500                      | \$0<br>\$0             | \$1,500                 |                   | \$1,500                        | \$0<br>\$0                |                         |                 |  |
| 343011 Road & Street Repair                                               |                                         | \$0                          |                   | \$0                          | \$0<br>\$0             | \$0                     |                   | \$0                            | \$0                       |                         |                 |  |
| 344036 Subdivision Review                                                 | \$2,350                                 | \$5,000                      | \$27,092          | \$5,000                      | \$2,790                | \$30,000                |                   | \$30,000                       | \$0                       |                         |                 |  |
| 346030 Swimming Pool-Pass Fee                                             | \$30,604                                | \$45,000                     | \$32,132          | \$45,000                     | \$19,600               | \$30,000                |                   | \$30,000                       | \$0                       |                         |                 |  |
| 346031 Swimming Pool-Daily Users Fee                                      | \$10,345                                |                              | \$11,077          |                              | \$9,296                | \$15,000                |                   | \$15,000                       | \$0                       |                         |                 |  |
| 346050 Charges for use of Pavilion in Veteran's Park Account Total        | \$25                                    | \$100                        | \$100             | \$100                        | \$100                  | \$100                   | \$0               | \$100                          | \$0                       |                         |                 |  |
| Account lotal                                                             | \$46,212                                | \$59,100                     | \$71,249          | \$55,100                     | \$31,919               | \$80,100                | \$0               | \$80,100                       | \$0                       | \$0                     |                 |  |
| 350000- FINES & FORTEITURES                                               |                                         | -                            |                   |                              |                        |                         |                   |                                |                           |                         |                 |  |
| 351030 Court Fines & Forfeitures                                          | \$172,561                               | \$240,000                    | \$162,211         | \$175,000                    | \$133,012              | \$175,000               |                   | \$175,000                      | \$0                       |                         |                 |  |
| Account Total                                                             | \$172,561                               | \$240,000                    | \$162,211         | \$175,000                    | \$133,012              | \$175,000               | \$0               | \$175,000                      | \$0                       | \$0                     |                 |  |
| ASSESS MIGOELL ANEQUIO DEVENUE                                            |                                         |                              |                   |                              |                        |                         |                   |                                |                           |                         |                 |  |
| 360000- MISCELLANEOUS REVENUE 361000 Rents/Leases                         |                                         | _                            |                   | -                            |                        | -                       |                   |                                | \$0                       |                         |                 |  |
| 361100 Rents/Leases 361100 Dividends                                      |                                         | \$150                        |                   | \$150                        |                        | \$150                   |                   | \$150                          | \$0                       |                         |                 |  |
| 362000 Other Miscellaneous Revenue                                        | \$21,471                                | \$25,000                     | \$22,374          | \$25,000                     | \$12,564               | \$25,000                |                   | \$25,000                       | \$0                       |                         |                 |  |
| 365000 Contributions                                                      |                                         | \$5,000                      | , , -             | \$5,000                      |                        | \$5,000                 |                   | \$5,000                        | \$0                       |                         |                 |  |
| 365010 Private Gifts & Bequests                                           |                                         | \$500                        |                   | \$500                        | \$10,000               | \$500                   |                   | \$500                          | \$0                       |                         |                 |  |
| 365030 K-9 Donations                                                      | \$22,050                                | \$5,500                      | \$50              | \$5,500                      | \$50                   | \$5,500                 |                   | \$5,500                        | \$0                       |                         |                 |  |
| 365040 Playground Donations 365045 Quilling's Restroom Facility Donations | \$4,300                                 | \$15,000                     | \$43,500          | \$25,000                     |                        | \$50,000                |                   | \$50,000                       | \$0                       |                         |                 |  |
| Quilling a realroom I acility Donations                                   |                                         |                              |                   |                              |                        |                         |                   |                                |                           |                         |                 |  |