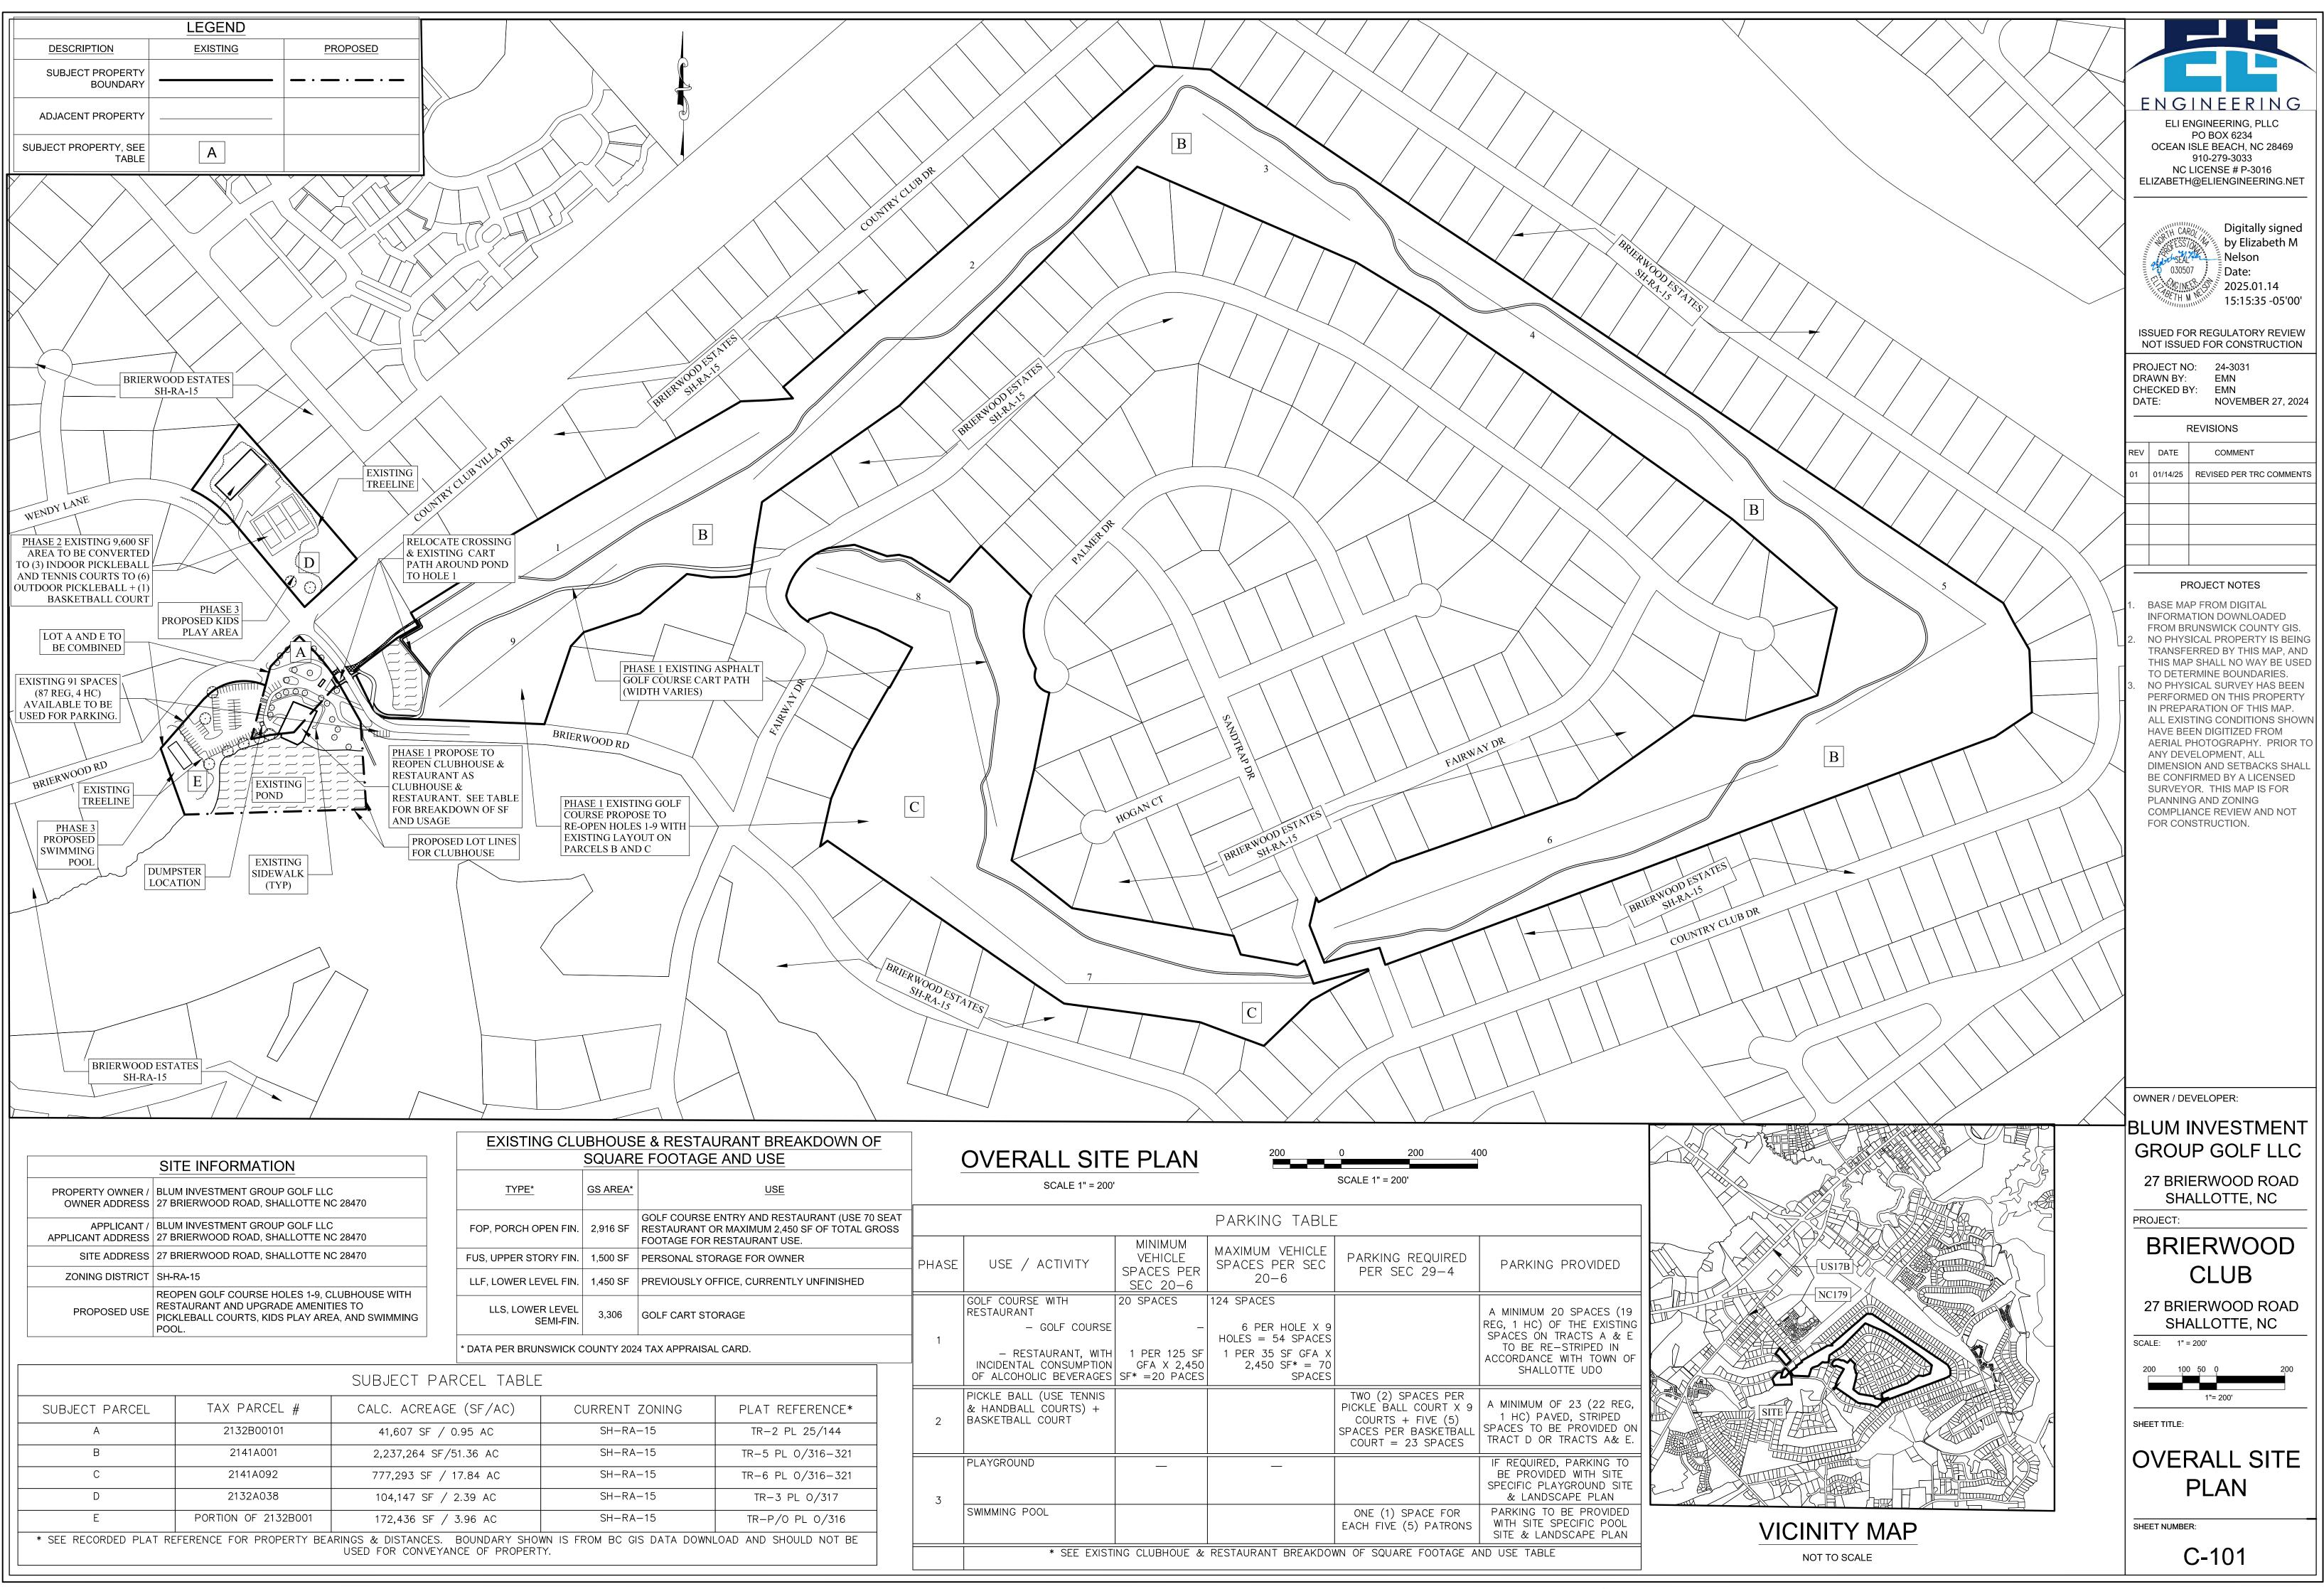

| USE                                                     | _     | OVERALL SIT                                                                                                               | E PLAN                           | 200               | 0 200                                                                                                          | 400                                                                                                                          |  |
|---------------------------------------------------------|-------|---------------------------------------------------------------------------------------------------------------------------|----------------------------------|-------------------|----------------------------------------------------------------------------------------------------------------|------------------------------------------------------------------------------------------------------------------------------|--|
| USE                                                     |       | SCALE 1" = 200                                                                                                            |                                  | SCALE 1" = 200'   |                                                                                                                |                                                                                                                              |  |
| ND RESTAURANT (USE 70 SEA<br>UM 2,450 SF OF TOTAL GROSS |       |                                                                                                                           |                                  |                   |                                                                                                                |                                                                                                                              |  |
| RANT USE.                                               | PHASE | USE / ACTIVITY                                                                                                            | MINIMUM<br>VEHICLE<br>SPACES PER | ER SPACES PER SEC |                                                                                                                | PARKING PROVID                                                                                                               |  |
| IRRENTLY UNFINISHED                                     |       |                                                                                                                           | SEC 20-6                         |                   |                                                                                                                |                                                                                                                              |  |
|                                                         | 1     | GOLF COURSE WITH<br>RESTAURANT<br>– GOLF COURSE<br>– RESTAURANT, WITH<br>INCIDENTAL CONSUMPTION<br>OF ALCOHOLIC BEVERAGES | GFA X 2,450                      | 2,450 SF* = 70    |                                                                                                                | A MINIMUM 20 SPACE<br>REG, 1 HC) OF THE EX<br>SPACES ON TRACTS A<br>TO BE RE-STRIPED<br>ACCORDANCE WITH TOV<br>SHALLOTTE UDO |  |
| AT REFERENCE*                                           | 2     | PICKLE BALL (USE TENNIS<br>& HANDBALL COURTS) +<br>BASKETBALL COURT                                                       |                                  |                   | TWO (2) SPACES PER<br>PICKLE BALL COURT X 9<br>COURTS + FIVE (5)<br>SPACES PER BASKETBALL<br>COURT = 23 SPACES | A MINIMUM OF 23 (22<br>1 HC) PAVED, STRIF<br>SPACES TO BE PROVID<br>TRACT D OR TRACTS                                        |  |
| R-2 PL 25/144                                           | Σ     |                                                                                                                           |                                  |                   |                                                                                                                |                                                                                                                              |  |
| -5 PL 0/316-321                                         |       | PLAYGROUND                                                                                                                |                                  | _                 |                                                                                                                | IF REQUIRED, PARKING                                                                                                         |  |
| -6 PL 0/316-321                                         |       |                                                                                                                           |                                  |                   |                                                                                                                | BE PROVIDED WITH S<br>SPECIFIC PLAYGROUND                                                                                    |  |
| IR-3 PL 0/317                                           | 3     |                                                                                                                           |                                  |                   |                                                                                                                | & LANDSCAPE PLA                                                                                                              |  |
| R-P/0 PL 0/316                                          |       | SWIMMING POOL                                                                                                             |                                  |                   | ONE (1) SPACE FOR<br>EACH FIVE (5) PATRONS                                                                     | PARKING TO BE PRON<br>WITH SITE SPECIFIC F<br>SITE & LANDSCAPE F                                                             |  |
| ND SHOULD NOT BE                                        |       | * SEE EXISTING CLUBHOUE & RESTAURANT BREAKDOWN OF SQUARE FOOTAGE AND USE TABLE                                            |                                  |                   |                                                                                                                |                                                                                                                              |  |