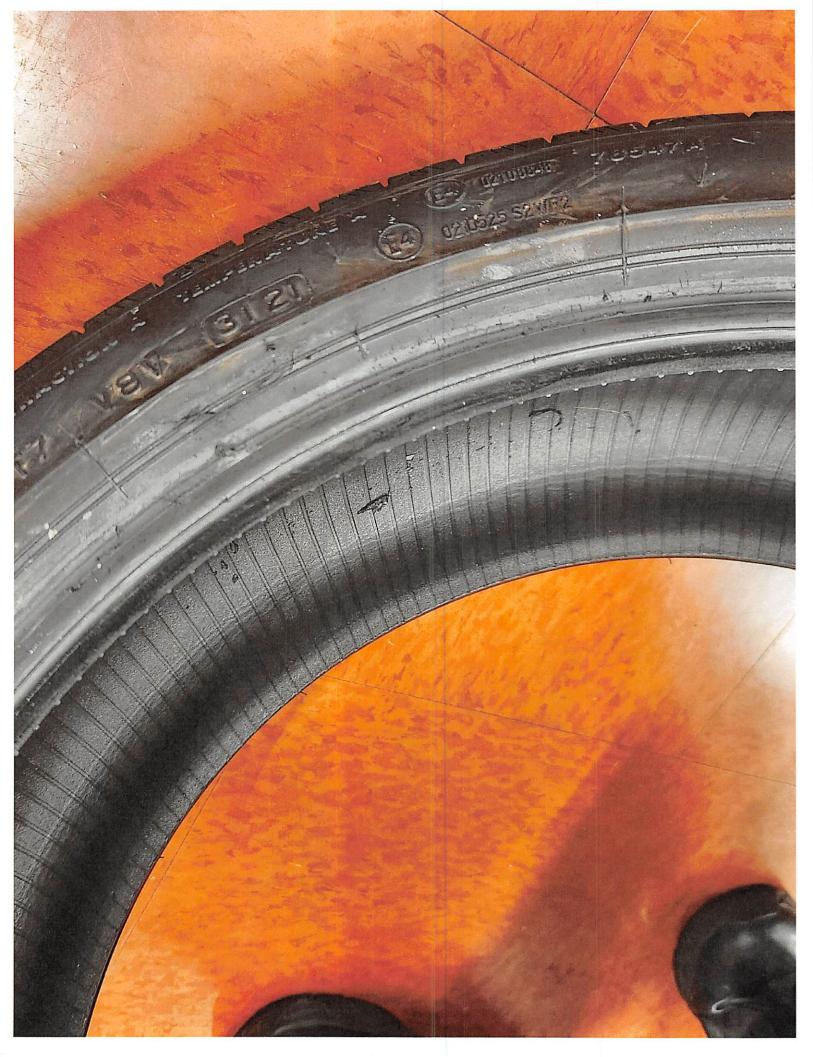

| 10. ( | Give a description of the injury, property damage or loss, so far as is known at this ime, (If there were no injuries, state "NO INJURIES").  Nucles - One tire damaged had to replace                                                           |
|-------|--------------------------------------------------------------------------------------------------------------------------------------------------------------------------------------------------------------------------------------------------|
|       | two because rehicle is four whell drive.                                                                                                                                                                                                         |
| 11.   | Name and address of any other person injured:                                                                                                                                                                                                    |
|       |                                                                                                                                                                                                                                                  |
| 12.   | Damage estimate: (You are not bound by the amounts provided here.)                                                                                                                                                                               |
| •     | Auto: \$ 56/000                                                                                                                                                                                                                                  |
|       | Property: \$                                                                                                                                                                                                                                     |
|       | Personal injury: \$                                                                                                                                                                                                                              |
|       | Other: (Specify below \$                                                                                                                                                                                                                         |
| 1     | Damaged vehicle (if applicable) 38 L  Make: BMW Model: 0000 Year: 0000 Mileage: 36010  Names and addresses of witnesses, doctors and hospitals: AllSON SMHh,  2541 Pickett Street, Physother, WI 53073                                           |
| NAME  | ALL ACCIDENT NOTICES, COMPLETE THE FOLLOWING DIAGRAM IN DETAIL. BE SURE TO INCLUDE S OF ALL STREETS, HOUSE NUMBERS, LOCATION OF VEHICLES, INDICATING WHICH IS CITY VEHICLE APPLICABLE), WHICH IS CLAIMANT VEHICLE, LOCATION OF INDIVIDUALS, ETC. |
|       |                                                                                                                                                                                                                                                  |
|       | 7/                                                                                                                                                                                                                                               |
|       | FOR OTHER ACCIDENTS  SIDEWALK                                                                                                                                                                                                                    |
|       | CURB                                                                                                                                                                                                                                             |
|       | SIDEWALK                                                                                                                                                                                                                                         |
| SIG   | NATURE OF CLAIMANT (MO) DATE 9/11/2003                                                                                                                                                                                                           |
|       | V                                                                                                                                                                                                                                                |