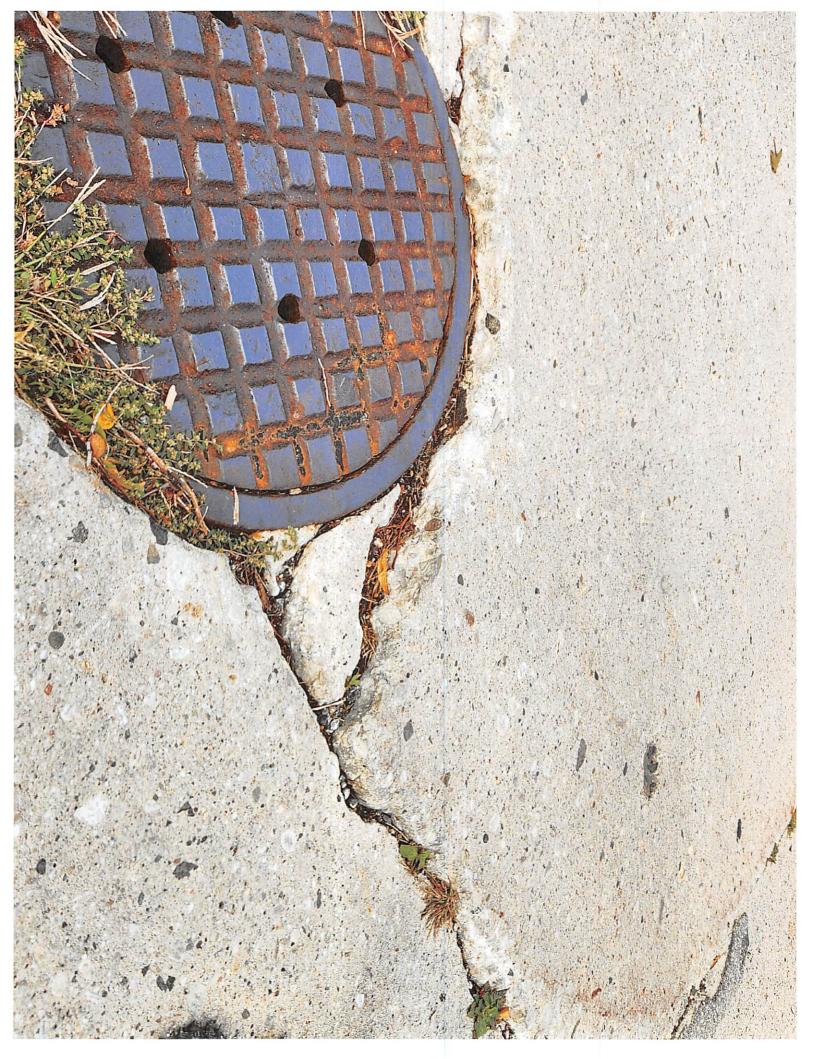

| 4. | TWO ESTIMATES MUST BE ATTACHED IF YOU ARE CLAIMING DAMAGE TO A VEHICLE.                                              |
|----|----------------------------------------------------------------------------------------------------------------------|
| 1. | Name of Claimant: IMODAY J. Mas                                                                                      |
| 2. | Home address of Claimant: 2541 Pickett Street, Ply Mouth W 500                                                       |
| з. | Home phone number: 920.297.0960                                                                                      |
| 4. | Business address and phone number of Claimant:                                                                       |
|    |                                                                                                                      |
| 5. | When did damage or injury occur? (date, time of day) 505.7,3033, 9,00 am                                             |
| 6. | Where did damage or injury occur? (give full description) 19 1 AVO DAVO)                                             |
|    | SNO Sygan, WI 53081                                                                                                  |
|    | <b>,</b>                                                                                                             |
| 7. | How did damage or injury occur? (give full description) WWW 2000 MG                                                  |
| 0  | ar at Sticky lintz and can over a broken in man-hole                                                                 |
|    | cover with cracked ament dropped about Hinch's and                                                                   |
|    | damaged my tire. I have pictures of cover and tires.                                                                 |
| 8. | If the basis of liability is alleged to be an act or omission of a City officer or employee, complete the following: |
|    | (a) Name of such officer or employee, if known:                                                                      |
|    | (b) Claimant's statement of the basis of such liability:                                                             |
|    |                                                                                                                      |
|    |                                                                                                                      |
|    |                                                                                                                      |
| 9. | If the basis of liability is alleged to be a dangerous condition of public property, complete the following:         |
|    | (a) Public property alleged to be dangerous: Domaged Manhole Cover                                                   |
|    | and area around the cover.                                                                                           |
|    | (b) Claimant's statement of basis for such liability: See Pitturs,                                                   |
|    | ·                                                                                                                    |

| 10. ( | Give a description of the injury, property damage or loss, so far as is known at this ime, (If there were no injuries, state "NO INJURIES").  Nucles - One tire damaged had to replace                                                           |
|-------|--------------------------------------------------------------------------------------------------------------------------------------------------------------------------------------------------------------------------------------------------|
|       | two because rehicle is four whell drive.                                                                                                                                                                                                         |
| 11.   | Name and address of any other person injured:                                                                                                                                                                                                    |
|       |                                                                                                                                                                                                                                                  |
| 12.   | Damage estimate: (You are not bound by the amounts provided here.)                                                                                                                                                                               |
| •     | Auto: \$ 56/000                                                                                                                                                                                                                                  |
|       | Property: \$                                                                                                                                                                                                                                     |
|       | Personal injury: \$                                                                                                                                                                                                                              |
|       | Other: (Specify below \$                                                                                                                                                                                                                         |
| 1     | Damaged vehicle (if applicable) 38 L  Make: BMW Model: 0000 Year: 0000 Mileage: 36010  Names and addresses of witnesses, doctors and hospitals: AllSON SMHh,  2541 Pickett Street, Physother, WI 53073                                           |
| NAME  | ALL ACCIDENT NOTICES, COMPLETE THE FOLLOWING DIAGRAM IN DETAIL. BE SURE TO INCLUDE S OF ALL STREETS, HOUSE NUMBERS, LOCATION OF VEHICLES, INDICATING WHICH IS CITY VEHICLE APPLICABLE), WHICH IS CLAIMANT VEHICLE, LOCATION OF INDIVIDUALS, ETC. |
|       |                                                                                                                                                                                                                                                  |
|       | 7/                                                                                                                                                                                                                                               |
|       | FOR OTHER ACCIDENTS  SIDEWALK                                                                                                                                                                                                                    |
|       | CURB                                                                                                                                                                                                                                             |
|       | SIDEWALK                                                                                                                                                                                                                                         |
| SIG   | NATURE OF CLAIMANT (MO) DATE 9/11/2003                                                                                                                                                                                                           |
|       | V                                                                                                                                                                                                                                                |