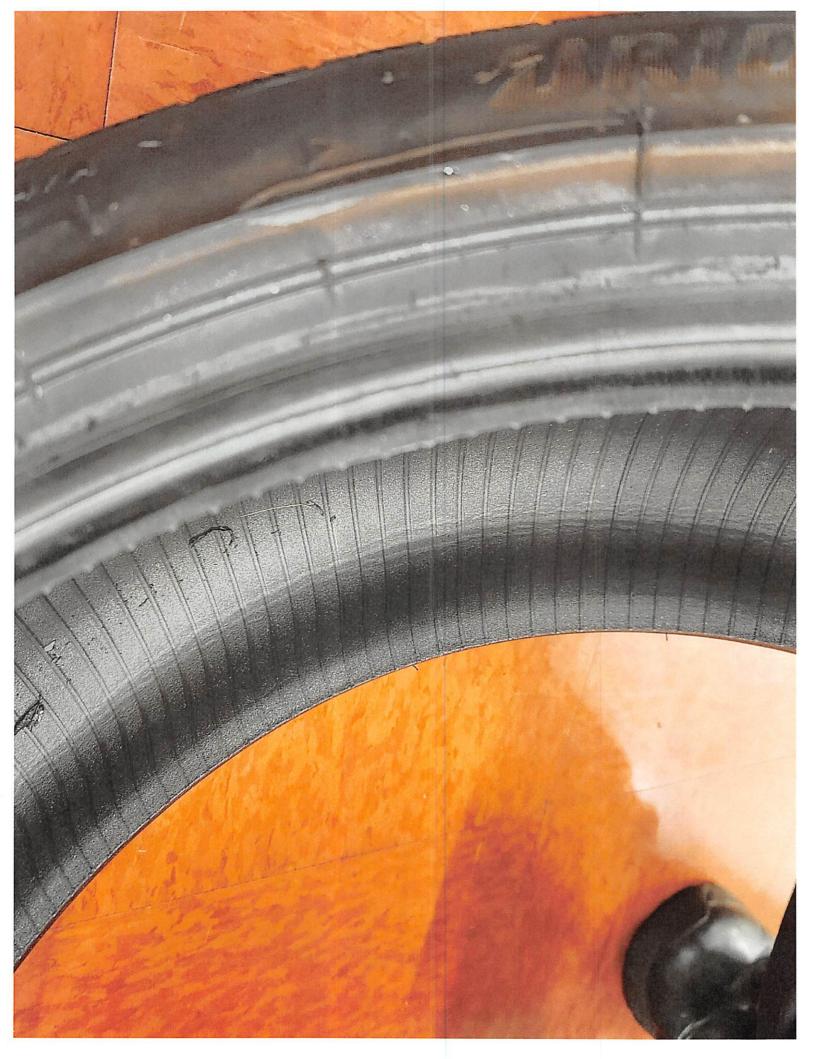

| 10. ( | Give a description of the injury, property damage or loss, so far as is known at this ime, (If there were no injuries, state "NO INJURIES").  Nucles - One tire damaged had to replace                                                           |
|-------|--------------------------------------------------------------------------------------------------------------------------------------------------------------------------------------------------------------------------------------------------|
|       | two because rehicle is four whell drive.                                                                                                                                                                                                         |
| 11.   | Name and address of any other person injured:                                                                                                                                                                                                    |
|       |                                                                                                                                                                                                                                                  |
| 12.   | Damage estimate: (You are not bound by the amounts provided here.)                                                                                                                                                                               |
| •     | Auto: \$ 56/000                                                                                                                                                                                                                                  |
|       | Property: \$                                                                                                                                                                                                                                     |
|       | Personal injury: \$                                                                                                                                                                                                                              |
|       | Other: (Specify below \$                                                                                                                                                                                                                         |
| 1     | Damaged vehicle (if applicable) 38 L  Make: BMW Model: 0000 Year: 0000 Mileage: 36010  Names and addresses of witnesses, doctors and hospitals: AllSON SMHh,  2541 Pickett Street, Physother, WI 53073                                           |
| NAME  | ALL ACCIDENT NOTICES, COMPLETE THE FOLLOWING DIAGRAM IN DETAIL. BE SURE TO INCLUDE S OF ALL STREETS, HOUSE NUMBERS, LOCATION OF VEHICLES, INDICATING WHICH IS CITY VEHICLE APPLICABLE), WHICH IS CLAIMANT VEHICLE, LOCATION OF INDIVIDUALS, ETC. |
|       |                                                                                                                                                                                                                                                  |
|       | 7/                                                                                                                                                                                                                                               |
|       | FOR OTHER ACCIDENTS  SIDEWALK                                                                                                                                                                                                                    |
|       | CURB                                                                                                                                                                                                                                             |
|       | SIDEWALK                                                                                                                                                                                                                                         |
| SIG   | NATURE OF CLAIMANT (MO) DATE 9/11/2003                                                                                                                                                                                                           |
|       | V                                                                                                                                                                                                                                                |

610-532 WHEEL BOLT M14-1.25 1 PA ATOGD

**ORDER NOTES** LEFT FRONT TIRE SUGGESTED: Cuts

No manufacturer's recommended services were found.