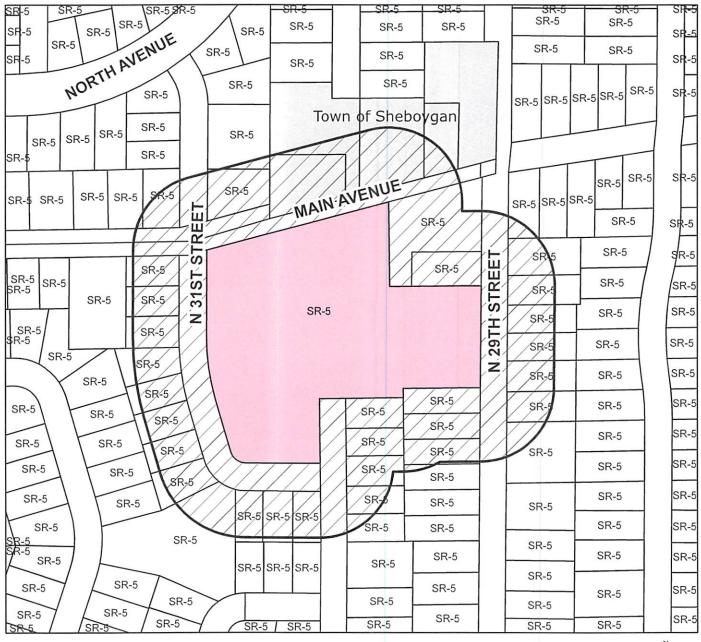

## PROPOSED REZONE FROM SUBURBAN RESIDENTIAL-5 (SR-5) TO MIXED RESIDENTIAL-8 (MR-8)

SECTION 16, TOWNSHIP 15 NORTH, RANGE 23 EAST

GRACELAND SUBD NO 14 ALL OF BLK 26 OF SD SUBD & ALSO ALL OF BLK 26 OF GRACELAND SUBD NO 16, ALSO UNPLATTED LAND DESC AS: COM AT THE NE COR OF LOT 8 BLK 26 OF GRACELAND SUBD NO 16, TH S-88-DEG-55'-00"-W 161.22' ALG THE N LINE OF SD BLOCK 26 TO THE S LINE OF MAIN AVE., TH N-75-DEG-07'- 00"-E 329.30' ALONG SD S LINE, TH S-02-DEG-16'-00"-E 178.71', TH S-89-DEG-04'- 30"E 196.75' TO THE W LINE OF N 29TH ST, TH S-00-DEG- 50'-00"-E 220' ALG SD W LINE, TH S-89-DEG-04'-30"-E 167.75', TH S-00-DEG-50'- 00"-E 20', TH S-89-DEG-01'- 00"-W 125.00' TO THE E LINE OF N 30TH ST, TH S-89-DEG- 12'-00"-W 60.14' TO THE SE COR OF LOT 4 OF BLK 26 OF GRACELAND SUBD NO 16, BEING A POINT IN THE W LINE OF N 30TH ST, TH N-00-DEG-48'- 00"-W 245', TH N-02-DEG-22'- 00"-E 100.44' ALG SD E LINE TO BEG