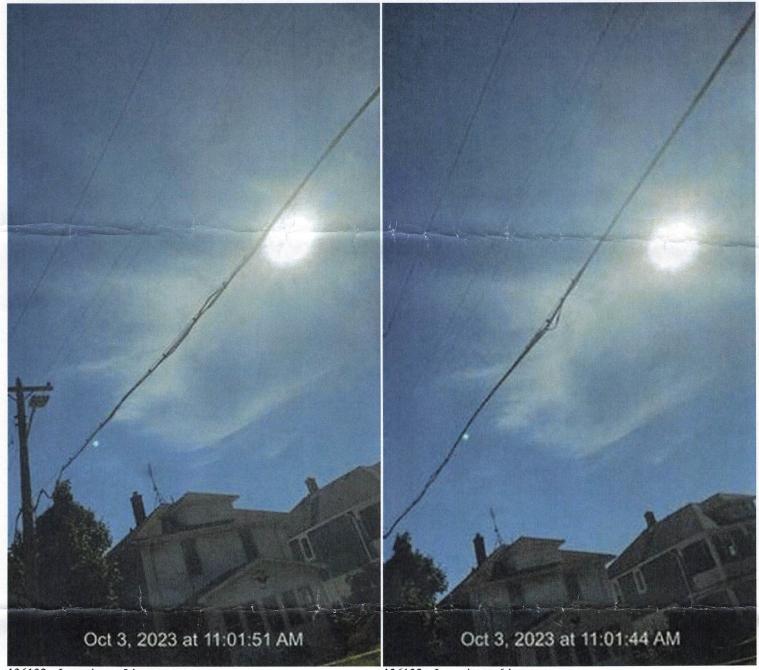

### **SUMMARY**

On Wednesday, October 2nd, 2023, at 11:43 AM, I was notified by Charter Spectrum about damage at N 20th St & Cleveland Ave. Sheboygan, WI. 53081. The damage happened to an aerial coax damaged by a backhoe while working on the road.

### **STATEMENTS**

I arrived at the location of the damage on 10/03/2023 at approximately 11:00 AM. Upon arrival, I spoke with the backhoe operator on location, and he indicated he did in fact hit the overhead wire. This is a second call same location with two different damages being done to the same line. After reviewing my investigation photos and talking to Joel Kolste of Sheboygan Public Works on the phone, it has been determined, that the line that was hit was hit by the damaging company.

# **ROOT CAUSE**

136132 - Investigator1.jpeg

136132 - Investigator2.jpeg

136132 - Investigator4.jpeg

136132 - Investigator5.jpeg

136132 - Investigator6.jpeg