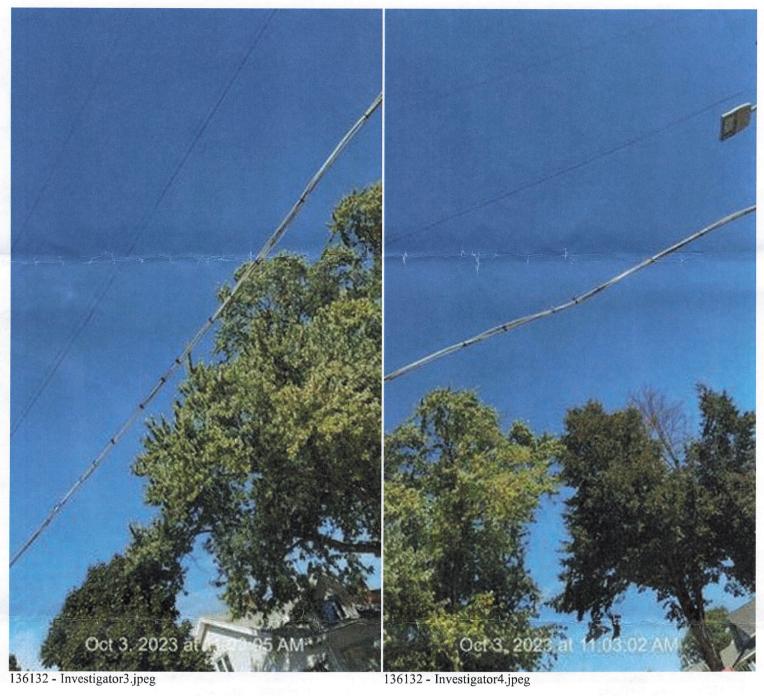

### **SUMMARY**

On Wednesday, October 2nd, 2023, at 11:43 AM, I was notified by Charter Spectrum about damage at N 20th St & Cleveland Ave. Sheboygan, WI. 53081. The damage happened to an aerial coax damaged by a backhoe while working on the road.

### **STATEMENTS**

I arrived at the location of the damage on 10/03/2023 at approximately 11:00 AM. Upon arrival, I spoke with the backhoe operator on location, and he indicated he did in fact hit the overhead wire. This is a second call same location with two different damages being done to the same line. After reviewing my investigation photos and talking to Joel Kolste of Sheboygan Public Works on the phone, it has been determined, that the line that was hit was hit by the damaging company.

# **ROOT CAUSE**

136132 - Investigator1.jpeg

136132 - Investigator2.jpeg

136132 - Investigator4.jpeg

136132 - Investigator5.jpeg

136132 - Investigator6.jpeg