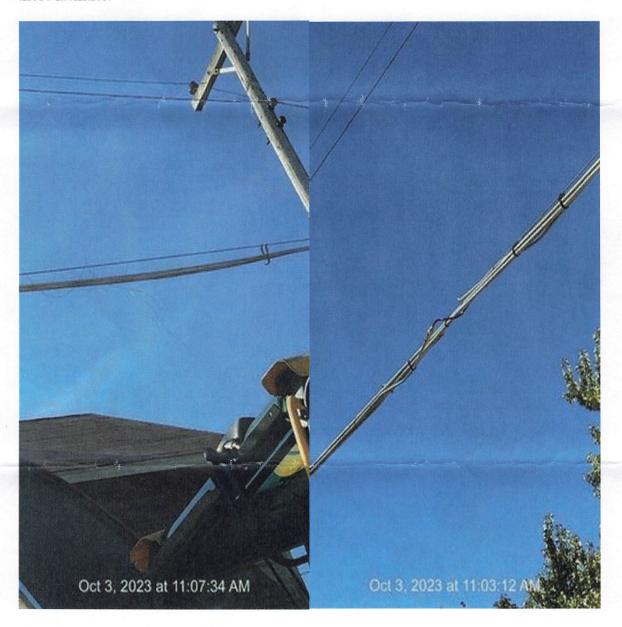

### **SUMMARY**

On Wednesday, October 2nd, 2023, at 11:43 AM, I was notified by Charter Spectrum about damage at N 20th St & Cleveland Ave. Sheboygan, WI. 53081. The damage happened to an aerial coax damaged by a backhoe while working on the road.

### **STATEMENTS**

I arrived at the location of the damage on 10/03/2023 at approximately 11:00 AM. Upon arrival, I spoke with the backhoe operator on location, and he indicated he did in fact hit the overhead wire. This is a second call same location with two different damages being done to the same line. After reviewing my investigation photos and talking to Joel Kolste of Sheboygan Public Works on the phone, it has been determined, that the line that was hit was hit by the damaging company.

### **DETERMINATION**

Based on the information gathered, it is my determination that Sheboygan Public Works is responsible for the damage to Charter Communication facilities and any costs associated with the repair or replacement of those facilities.