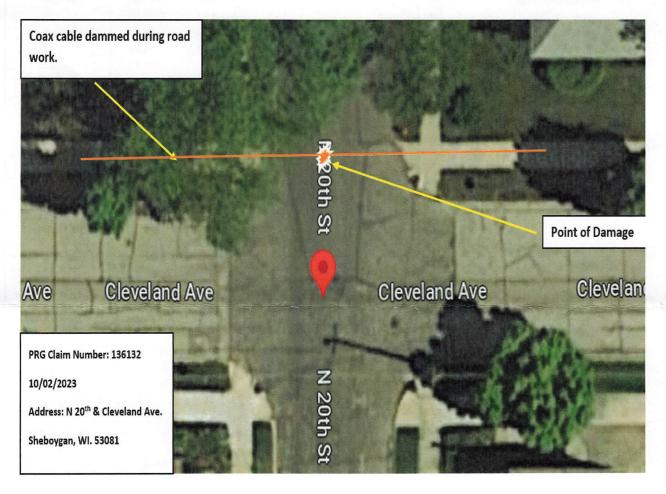

Sheboygan Public Works/ Clerk's Dept 828 Center Ave Suite #100 Sheboygan Ave, WI 53081

RE:

Damaged Facilities: Charter Spectrum

Site Location: N 20th St & Cleveland Ave, Sheboygan, WI 53081

Damage Date: October 2, 2023 PRG Claim# CHS-136132 Confirmation Code – AGCMG

### **SUMMARY**

On Wednesday, October 2nd, 2023, at 11:43 AM, I was notified by Charter Spectrum about damage at N 20th St & Cleveland Ave. Sheboygan, WI. 53081. The damage happened to an aerial coax damaged by a backhoe while working on the road.

### **STATEMENTS**

I arrived at the location of the damage on 10/03/2023 at approximately 11:00 AM. Upon arrival, I spoke with the backhoe operator on location, and he indicated he did in fact hit the overhead wire. This is a second call same location with two different damages being done to the same line. After reviewing my investigation photos and talking to Joel Kolste of Sheboygan Public Works on the phone, it has been determined, that the line that was hit was hit by the damaging company.