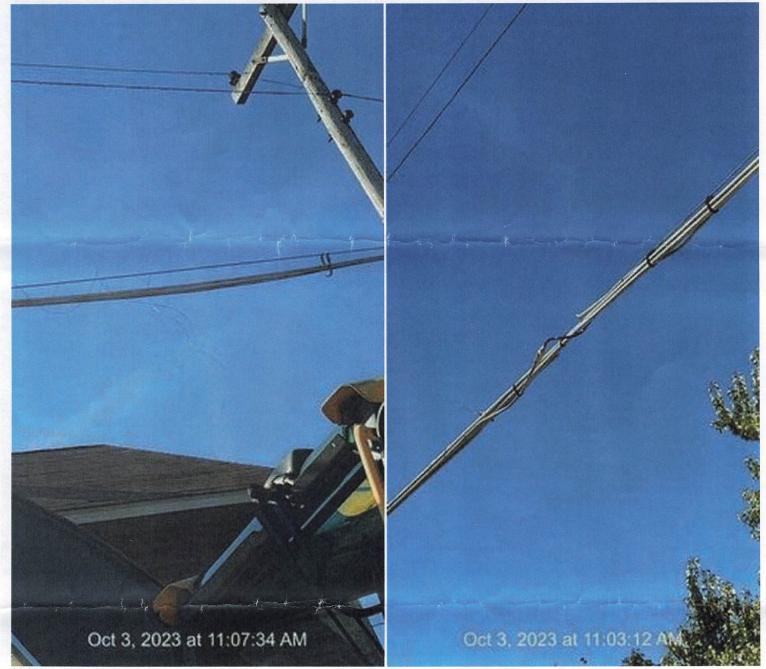

### **SUMMARY**

On Wednesday, October 2nd, 2023, at 11:43 AM, I was notified by Charter Spectrum about damage at N 20th St & Cleveland Ave. Sheboygan, WI. 53081. The damage happened to an aerial coax damaged by a backhoe while working on the road.

### **STATEMENTS**

I arrived at the location of the damage on 10/03/2023 at approximately 11:00 AM. Upon arrival, I spoke with the backhoe operator on location, and he indicated he did in fact hit the overhead wire. This is a second call same location with two different damages being done to the same line. After reviewing my investigation photos and talking to Joel Kolste of Sheboygan Public Works on the phone, it has been determined, that the line that was hit was hit by the damaging company.

### **DETERMINATION**

Based on the information gathered, it is my determination that Sheboygan Public Works is responsible for the damage to Charter Communication facilities and any costs associated with the repair or replacement of those facilities.