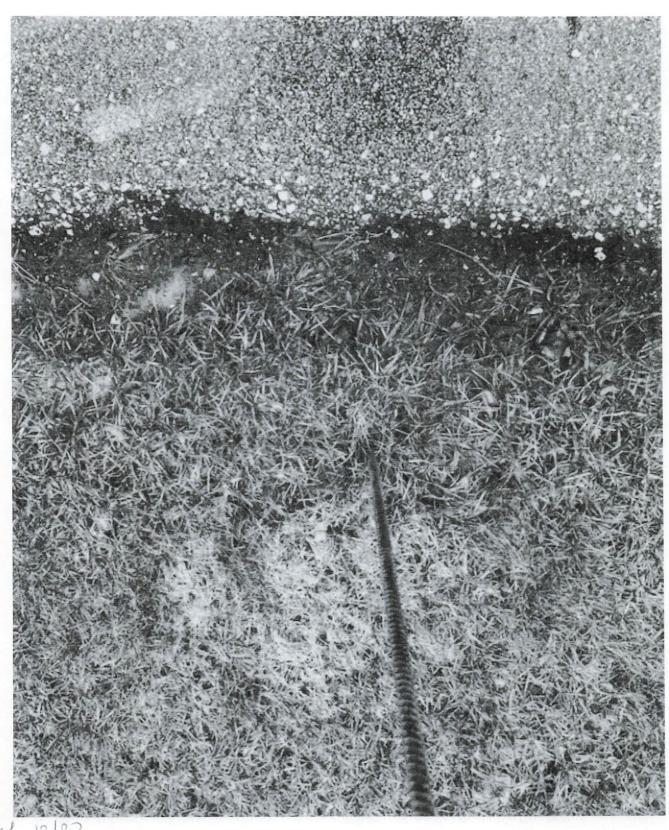

Date: March 13, 2024

Time: 7:00 a.m.

Place: City of Sheboygan

Mr. Link was injured on March 13, 2024 when he was riding his bike to work at the Nemak plant on Taylor Drive in Sheboygan. Mr. Link was riding his bike south on the Taylor Drive Multi-use Pathway running parallel to S. Taylor Drive when his right handlebar struck a metal pole sticking out of the ground next to the sidewalk. The ambulance report describes the pole as a "snow plow indicator." See attached photos. There was no lighting, flag, or reflective material attached to the pole to make it visible to Mr. Link under the early morning lighting conditions at the time. When he hit the ground his handlebar punctured his right upper thigh/groin area causing a large hematoma which caused Mr. Link to be hospitalized for 3 days and to miss approximately 30 days of work at Nemak.