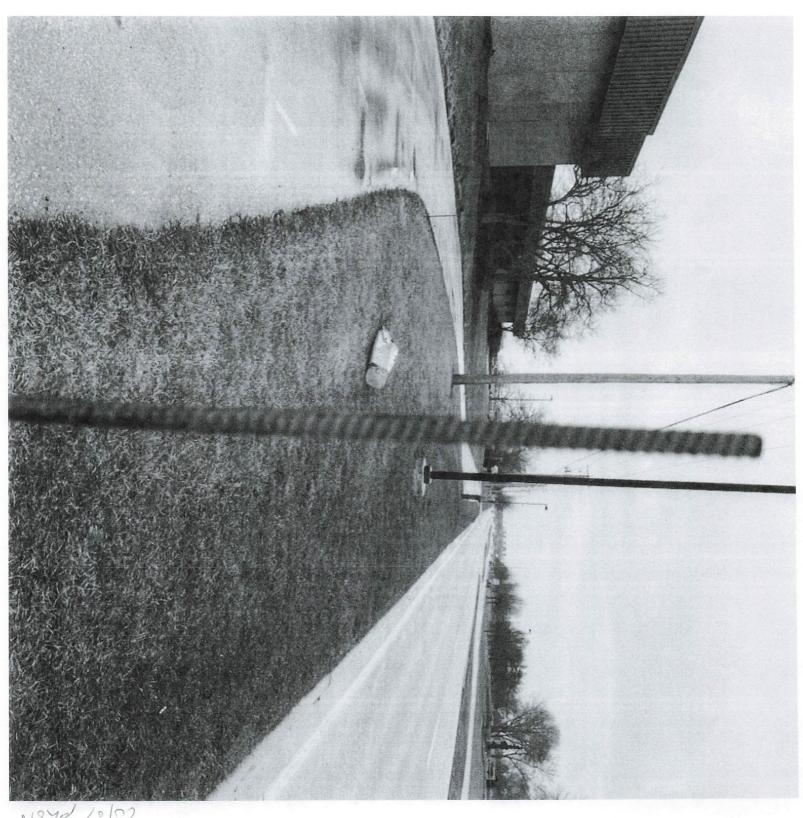

Date: March 13, 2024

Time: 7:00 a.m.

Place: City of Sheboygan

Mr. Link was injured on March 13, 2024 when he was riding his bike to work at the Nemak plant on Taylor Drive in Sheboygan. Mr. Link was riding his bike south on the Taylor Drive Multi-use Pathway running parallel to S. Taylor Drive when his right handlebar struck a metal pole sticking out of the ground next to the sidewalk. The ambulance report describes the pole as a "snow plow indicator." See attached photos. There was no lighting, flag, or reflective material attached to the pole to make it visible to Mr. Link under the early morning lighting conditions at the time. When he hit the ground his handlebar punctured his right upper thigh/groin area causing a large hematoma which caused Mr. Link to be hospitalized for 3 days and to miss approximately 30 days of work at Nemak.