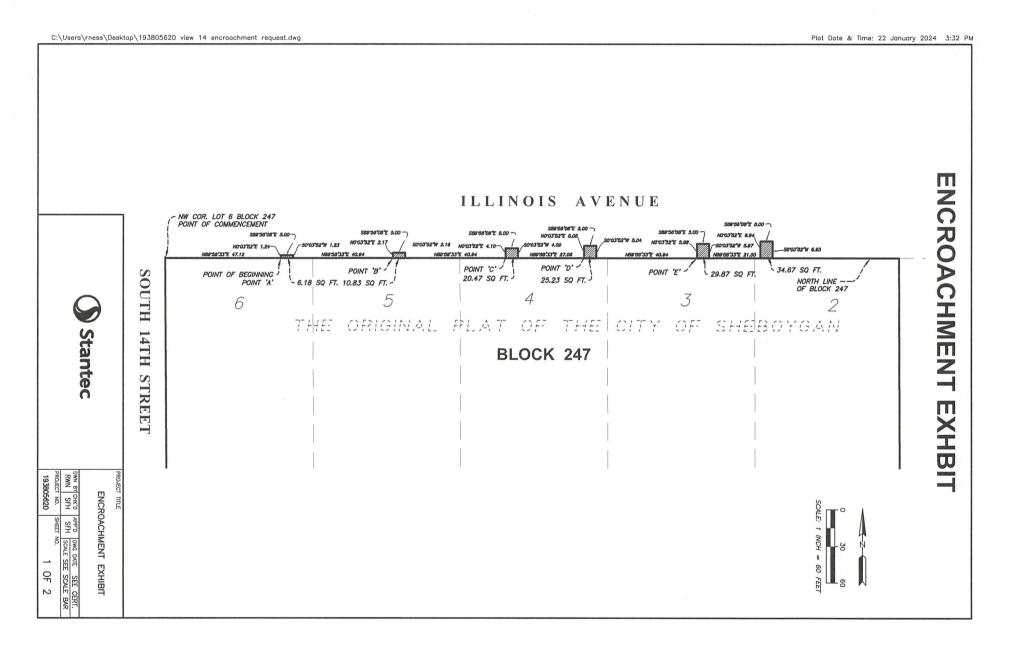

The site design was challenging for several reasoans. We were able to successfully design the prject to have adequate parking, storm water management, dumpster corral and required turning radiuses, etc. However, making all of this fit on the compact site required us to place some hard surfaces on the city-owned property. In total, there are (6) small areas that require us to create encroachments.

- $\cdot$  Encroachment Area #1 = 34.67 Square Feet
- Encroachment Area #2 = 29.87 Square Feet
- Encroachment Area #3 = 25.23 Square Feet
- $\cdot$  Encroachment Area #4 = 20.47 Square Feet
- $\cdot$  Encroachment Area #5 = 10.83 Square Feet
- $\cdot$  Encroachment Area #6 = 6.18 Square Feet
- TOTAL ENCROACHMENT AREA = 127.25 Square Feet

## **ENCROACHMENT EXHBIT**

ENCROACHMENT EASEMENT DESCRIPTION

A 5.00 foot permanent easement over, under, and across that part of Illinois Avenue as dedicated on THE ORIGINAL PLAT OF THE CITY OF SHEBOYGAN, Sheboygan County, Wisconsin, lying to the right of the following described lines:

Commencing at the northwest corner of Lot 6, Block 247, said THE ORIGINAL PLAT OF THE CITY OF SHEBOYGAN; thence on an assumed bearing of North 89 degrees 58 minutes 33 seconds East, along the north line of said Block 247, a distance of 47.12 feet to Point 'A' and the point of beginning; thence North 0 degrees 03 minutes 52 seconds East 1.24 feet and said line there terminating.

AND

Beginning at aforementioned Point 'A'; thence North 89 degrees 58 minutes 33 seconds East 45.94 feet to Point "B" and the point of beginning; thence North 0 degrees 03 minutes 52 seconds East 2.17 feet and said line there terminating.

AND

Beginning at aforementioned Point 'B'; thence North 89 degrees 58 minutes 33 seconds East 45.94 feet to Point "C" and the point of beginning; thence North 0 degrees 03 minutes 52 seconds East 4.10 feet and said line there terminating.

AND

Beginning at aforementioned Point 'C'; thence North 89 degrees 58 minutes 33 seconds East 32.06 feet to Point "D" and the point of beginning; thence North 0 degrees 03 minutes 52 seconds East 5.05 feet and said line there terminating.

AND

Beginning at aforementioned Point 'D'; thence North 89 degrees 58 minutes 33 seconds East 45.94 feet to Point "E" and the point of beginning; thence North 0 degrees 03 minutes 52 seconds East 5.98 feet and said line there terminating.

AND

request.dwg

encroachment

14

view

C:\Users\rness\Desktop\193805620

Beginning at aforementioned Point 'E'; thence North 89 degrees 58 minutes 33 seconds East 26.00 feet to the point of beginning; thence North 0 degrees 03 minutes 52 seconds East 6.94 feet and said line there terminating.

Said easement contains 127 square feet more or less.

SURVEYORS CERTIFICATION:

I hereby certify that this sketch, plan or report was prepared by me or under my direct supervision and that I am a duly licensed land surveyor under the laws of the State of Wisconsin