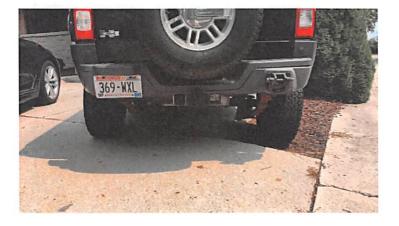

Location of Loss: 14TH ST IN SHEBOYGAN Date and Time of Loss: 08-09-21 AT 3:36 PM

Description of Loss: OUR INSURED WAS TRAVELING ON CALUMET IN SHEBOYGAN WHEN A CITY VEHICLE WITH PLATE # E7300 OPERATERD BY MCCABE, DEKKER STRUCK OUR INSURED S VEHICLE. WE ARE SEEKING REIMBURSEMNT FOR OUR INSURED S VEHICLE DAMAGES.

#### Parts Profile Version 3.0

|        |            |                                       |                     | LAB        | OR          |                       | PART -     |     |             |     |
|--------|------------|---------------------------------------|---------------------|------------|-------------|-----------------------|------------|-----|-------------|-----|
| Line # | ŧ          | Description                           | Operation           | Туре       | Total Units | Туре                  | Number     | Qty | Total Price | Tax |
| Rear S | Suspension | 1                                     |                     |            |             |                       |            |     |             |     |
| S1 1   | 001090     | R Rear Susp Leaf Spring -M            | Remove /<br>Replace | Mechanical | 1.2#        | New                   | 25965051   | 1   | \$304.85    | Yes |
| S1 2   | 001094     | R Rear Susp U-Bolt -M (2 @<br>\$6.03) | Remove /<br>Replace | Mechanical | 0.0         | New                   | 11610227   | 2   | \$12.06     | Yes |
| Rear E | Bumper     |                                       |                     |            |             |                       |            |     |             |     |
| 3      | 001446     | Rear Bumper Assy                      | Remove /<br>Install | Body       | INC         | Existing              |            |     |             |     |
| 4      | 001182     | Rear Bumper Face Bar                  | Remove /<br>Replace | Body       | 1.2         | Remanufactured        | HU1102104R | 1   | \$585.00    | Ye  |
| 5      | 001186     | R Rear Bumper Tow Hook<br>Bracket     | Remove /<br>Install | Body       | INCr        | Existing              |            |     |             |     |
| 6      | 001187     | R Rear Bumper Tow Hook                | Remove /<br>Replace | Body       | 0.1         | Qual Recycled<br>Part | TWH1034APU | 1   | \$67.63     | Yes |
| S1 7   | 002169     | Rear Bumper Step Pad                  | Remove /<br>Replace | Body       | INC#        | New                   |            | 1   | \$368.85*   | Yes |
| Specia | I/Manua    | lEntry                                |                     |            |             |                       |            |     |             |     |
| S1 8   | 900500     | WASHER (4 @ \$1.73)                   | Remove /<br>Replace | Body*      | 0.0*        | New                   |            | 4   | \$6.92*     | Yes |
| S1 9   | 900500     | NUT (4 @ \$1.68)                      | Remove /<br>Replace | Body*      | 0.0*        | New                   |            | 4   | \$6.72*     | Yes |
| S1 10  | 900500     | SPRING BOLTS (2 @ \$5.00)             | Remove /<br>Replace | Body*      | 0.0*        | New                   |            | 2   | \$10.00*    | Ye  |
| 52 11  | 900500     | TOWING                                | Repair              | Body*      | 0.0*        | Sublet                | Sublet     | 1   | \$100.00*   |     |