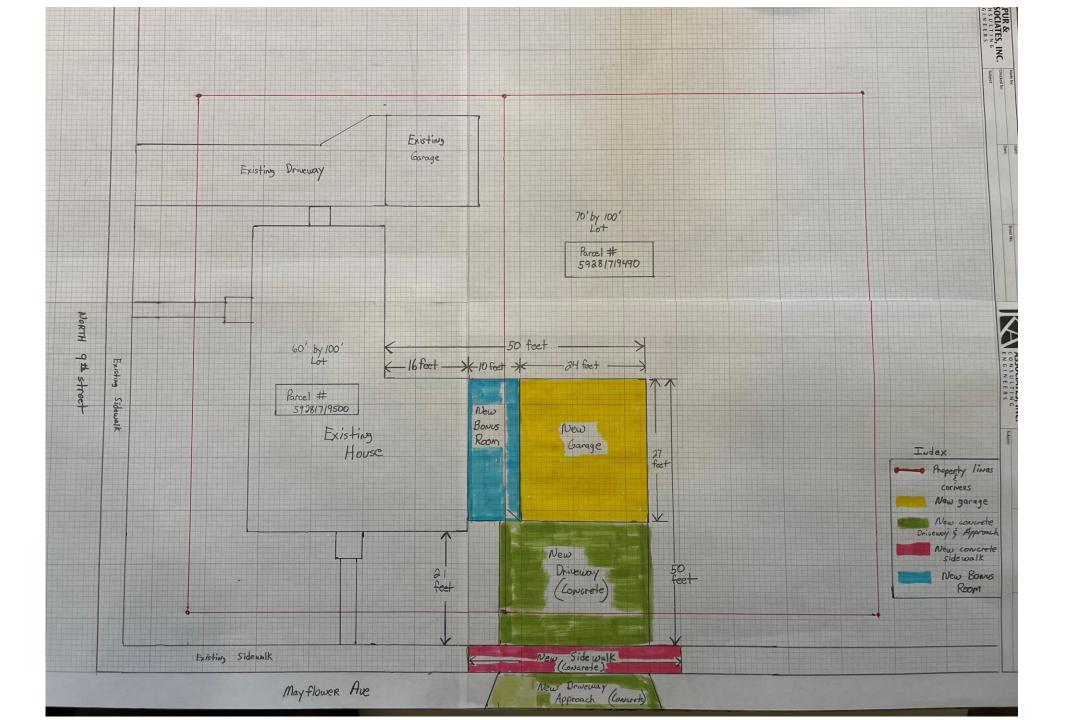

#### **BACKGROUND / ANALYSIS**

Owner would like to construct an attached 24 ft x 27 ft garage and 10 ft x 27 ft bonus room to the east side of the two-family dwelling. The addition would be set 2 feet back (north) from the south wall of the dwelling. The owner would combine the two parcels if variance is approved.

Ordinance #: Sec 105-722(d)(2)(a) The maximum number of accessory structures per lot is three--not to exceed one garage, one shed, one gazebo or one greenhouse

Requesting: 2 garages

Allowed: 1 garage

Ordinance #: Sec 105-300(b)(3)(b) Front or street side lot line to house: two flat, duplex, twin house, townhouse, multiplex, and apartment: 20 feet

Requesting: Approximately 18-20 feet

Allowed: 20 feet

Ordinance #: 105-300(b)(3)(c) Front or street side lot line to attached garage: two flat, duplex,

twin house, townhouse, multiplex, and apartment: 20 feet

Requesting: Approximately 18-20 feet

Allowed: 20 feet

#### **Second Garage Allowance**

The first is the ordinance that restricts properties to one garage. Our home is a duplex, and if you reference the layout property drawing, the existing garage is on the rental side of our duplex. Many side by side duplexes in Sheboygan have garage space for tenants that is shared. It is not possible for us to accomplish that with the current layout with the garage on one side of the property. The location is not conducive to our family's use for car storage. That driveway is part of the off-street parking we offer to our tenants and there is not enough space to share the driveway to use the garage. This attached garage would allow us to offer protected parking for both our tenants and us.

#### Setback requirement

The second is the setback ordinance. The current house is 21' from the sidewalk, which was allowable when this house was built. We are proposing the addition to be 23' from the sidewalk, but that is as far as we can setback without causing problems. The design intent is to continue the roof line to the east, to keep the look consistent. The 25' setback would add an awkward roof transition to the new addition to get the space we are looking for and add cost. We want the addition to flow out of the current house to appear natural, not pieced together so that it is aesthetically pleasing to our neighborhood.