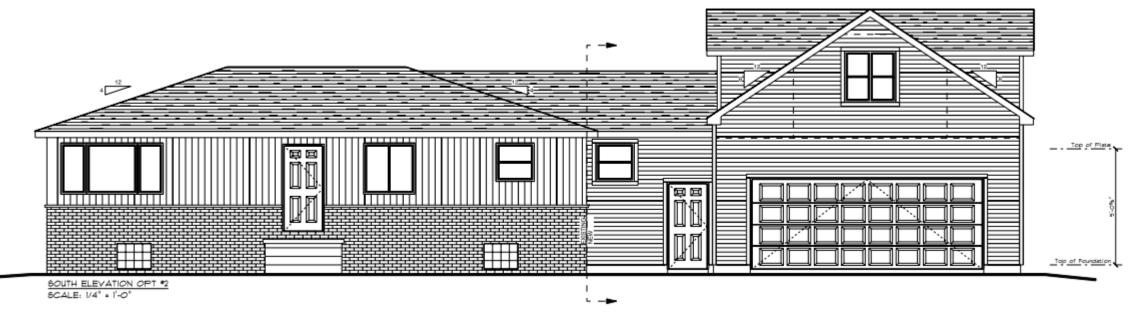

#### **BACKGROUND / ANALYSIS**

Owner would like to construct an attached 24 ft x 27 ft garage and 10 ft x 27 ft bonus room to the east side of the two-family dwelling. The addition would be set 2 feet back (north) from the south wall of the dwelling. The owner would combine the two parcels if variance is approved.

#### **Second Garage Allowance**

The first is the ordinance that restricts properties to one garage. Our home is a duplex, and if you reference the layout property drawing, the existing garage is on the rental side of our duplex. Many side by side duplexes in Sheboygan have garage space for tenants that is shared. It is not possible for us to accomplish that with the current layout with the garage on one side of the property. The location is not conducive to our family's use for car storage. That driveway is part of the off-street parking we offer to our tenants and there is not enough space to share the driveway to use the garage. This attached garage would allow us to offer protected parking for both our tenants and us.

#### Setback requirement

The second is the setback ordinance. The current house is 21' from the sidewalk, which was allowable when this house was built. We are proposing the addition to be 23' from the sidewalk, but that is as far as we can setback without causing problems. The design intent is to continue the roof line to the east, to keep the look consistent. The 25' setback would add an awkward roof transition to the new addition to get the space we are looking for and add cost. We want the addition to flow out of the current house to appear natural, not pieced together so that it is aesthetically pleasing to our neighborhood.