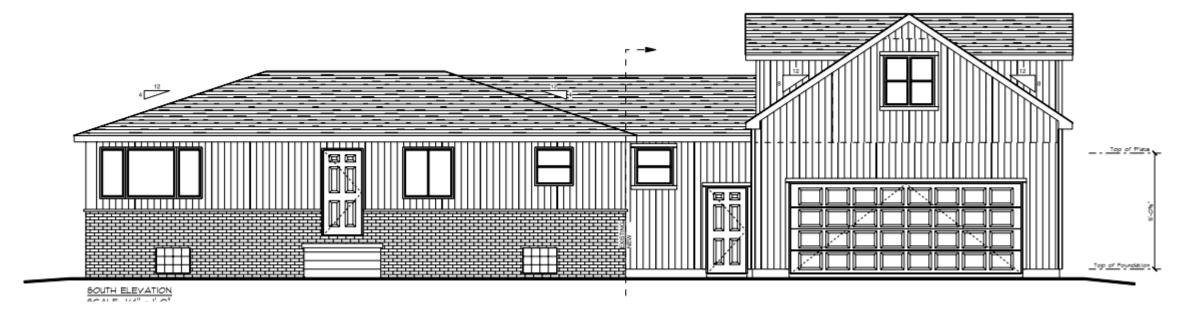

#### **BACKGROUND / ANALYSIS**

Owner would like to construct an attached 24 ft x 27 ft garage and 10 ft x 27 ft bonus room to the east side of the two-family dwelling. The addition would be set 2 feet back (north) from the south wall of the dwelling. The owner would combine the two parcels if variance is approved.

#### **Second Garage Allowance**

The first is the ordinance that restricts properties to one garage. Our home is a duplex, and if you reference the layout property drawing, the existing garage is on the rental side of our duplex. Many side by side duplexes in Sheboygan have garage space for tenants that is shared. It is not possible for us to accomplish that with the current layout with the garage on one side of the property. The location is not conducive to our family's use for car storage. That driveway is part of the off-street parking we offer to our tenants and there is not enough space to share the driveway to use the garage. This attached garage would allow us to offer protected parking for both our tenants and us.

#### Setback requirement

The second is the setback ordinance. The current house is 21' from the sidewalk, which was allowable when this house was built. We are proposing the addition to be 23' from the sidewalk, but that is as far as we can setback without causing problems. The design intent is to continue the roof line to the east, to keep the look consistent. The 25' setback would add an awkward roof transition to the new addition to get the space we are looking for and add cost. We want the addition to flow out of the current house to appear natural, not pieced together so that it is aesthetically pleasing to our neighborhood.