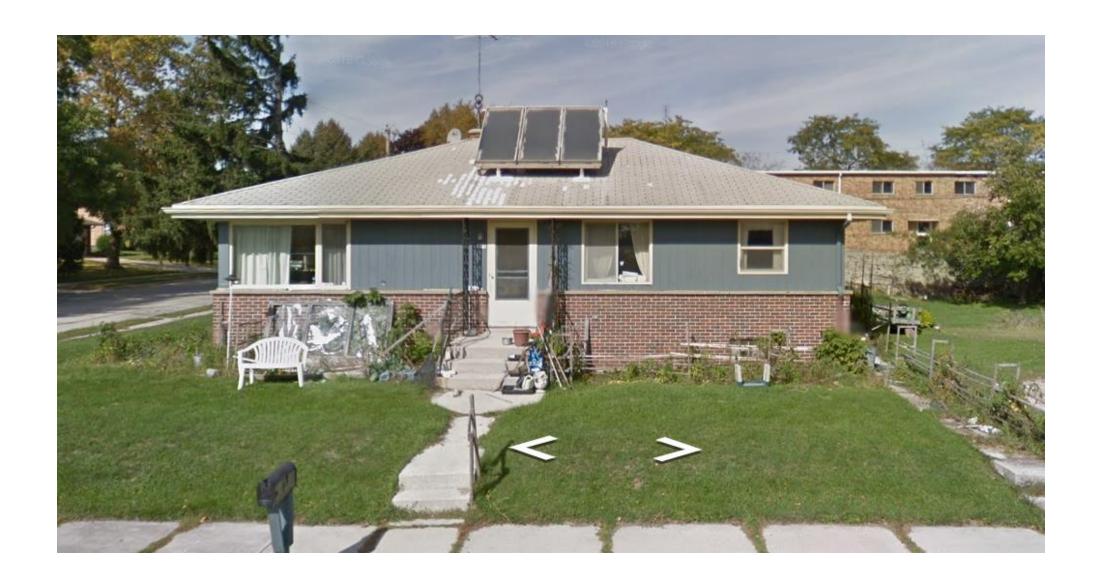

#### **BACKGROUND / ANALYSIS**

Owner would like to construct an attached 24 ft x 27 ft garage and 10 ft x 27 ft bonus room to the east side of the two-family dwelling. The addition would be set 2 feet back (north) from the south wall of the dwelling. The owner would combine the two parcels if variance is approved.

#### **Second Garage Allowance**

The first is the ordinance that restricts properties to one garage. Our home is a duplex, and if you reference the layout property drawing, the existing garage is on the rental side of our duplex. Many side by side duplexes in Sheboygan have garage space for tenants that is shared. It is not possible for us to accomplish that with the current layout with the garage on one side of the property. The location is not conducive to our family's use for car storage. That driveway is part of the off-street parking we offer to our tenants and there is not enough space to share the driveway to use the garage. This attached garage would allow us to offer protected parking for both our tenants and us.

#### Setback requirement

The second is the setback ordinance. The current house is 21' from the sidewalk, which was allowable when this house was built. We are proposing the addition to be 23' from the sidewalk, but that is as far as we can setback without causing problems. The design intent is to continue the roof line to the east, to keep the look consistent. The 25' setback would add an awkward roof transition to the new addition to get the space we are looking for and add cost. We want the addition to flow out of the current house to appear natural, not pieced together so that it is aesthetically pleasing to our neighborhood.