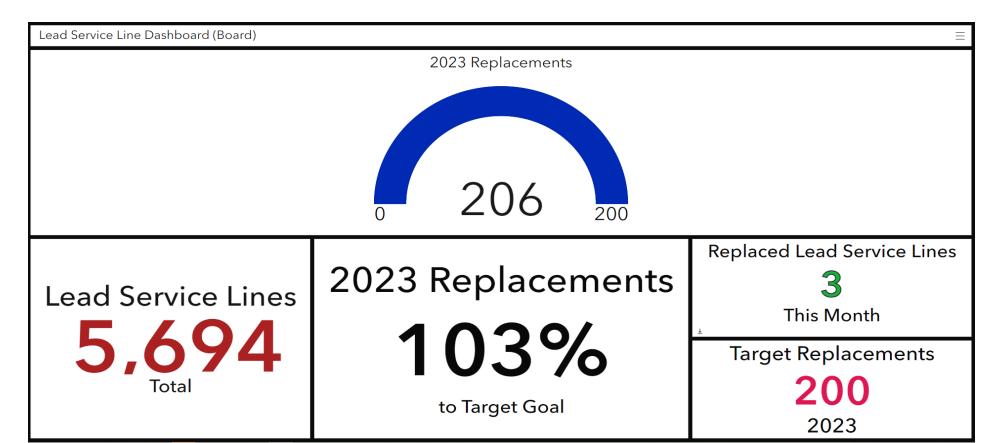

#### Taps:

• 1" tap at 2103 S 7th Street. Lead service was removed from the system.

#### **Engineering:**

- Continued work on water main design on Lincoln Avenue project.
- Monthly map and database updates.
- Continued design of Lincoln Ave and S 11th St. LSL project.
- Water service replacement record updates.