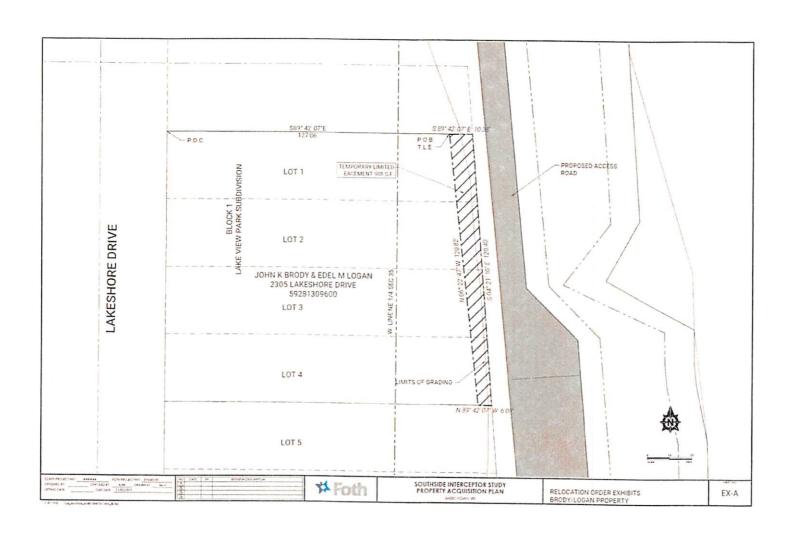

# Proposed Temporary limited easement (Brody/Logan property)

Land being a part of Lots 1, 2, 3 and 4, Block 1, Lake View Park Subdivision, being a part of the Northwest 1/4 of the Northeast 1/4 of Section 35, Township 15 North, Range 23 East, in the City of Sheboygan, County of Sheboygan, State of Wisconsin.

Commencing at the Northwest corner of Lot 1, Block 1, Lake View Park Subdivision, said point being on the East right of way line of Lakeshore Drive; Thence South 89° 42′ 07″ East 127.06 feet along the North line of said Lot 1 to the point of beginning of the lands being described; Thence continuing South 89°42′07″ East along said North line 10.38 feet, to the Northeast corner of said Lot 1; Thence South 04°21′10″ East 120.40 feet on the East line of Block 1 to the Southeast corner of Lot 4; Thence North 89°42′07″ West 6.09 feet along South line of said Lot 4; Thence North 06°22′47″ West 120.82 feet to the point of beginning of lands being described.

Containing 988 Square feet (0.023 Ac.) of land more or less.

Date: 11/04/2021

Andrew Miazga (S-2826)

Address: 2305 Lakeshore Drive Tax Key No. 59281309600