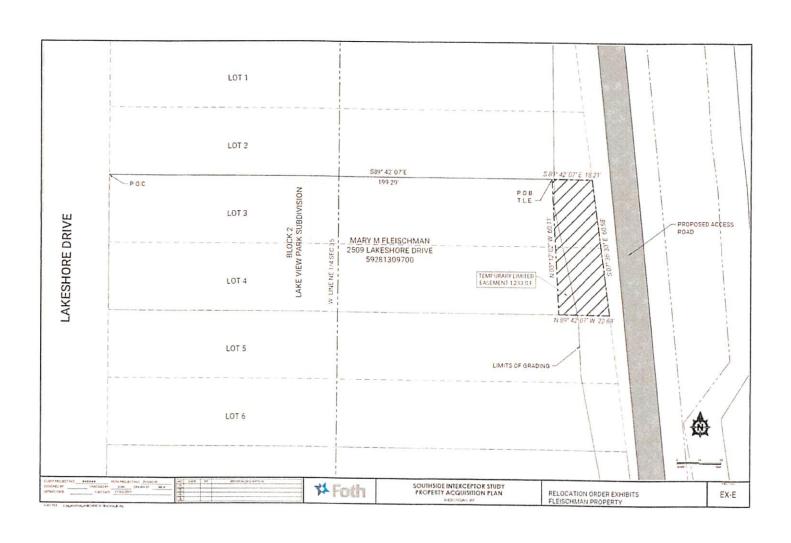

## Proposed Temporary limited easement (Fleischman property)

Land being a part of Lots 3 and 4, Block 2, Lake View Park Subdivision, being part of the Southwest 1/4 of the Northeast 1/4 of Section 35, Township 15 North, Range 23 East, in the City of Sheboygan, County of Sheboygan, State of Wisconsin.

Commencing at the Northwest corner of Lot 3, Block 2, Lake View Park Subdivision, said point being on the East right of way line of Lakeshore Drive; Thence South 89° 42′ 07″ East 199.29 feet along the North line of said Lot 3 to the point of beginning of the lands being described; Thence continuing South 89°42′07″ East 18.21 feet along said North line to the Northeast corner of said Lot 3; Thence South 07°36′33″ East along the East line of Block 2 a distance of 60.58 feet to the Southeast corner of said Lot 4; Thence North 89°42′07″ West along the South line of Lot 4 Block 2 a distance of 22.88 feet; Thence North 03°12′02″ West 60.11 feet to the point of beginning of lands being described.

Containing 1,233 Square feet (0.028 Ac.) of land more or less.

Date: 11/04/2021

Andrew Miazga (S-2826)

Address: 2509 Lakeshore Drive Tax Key No. 59281309700