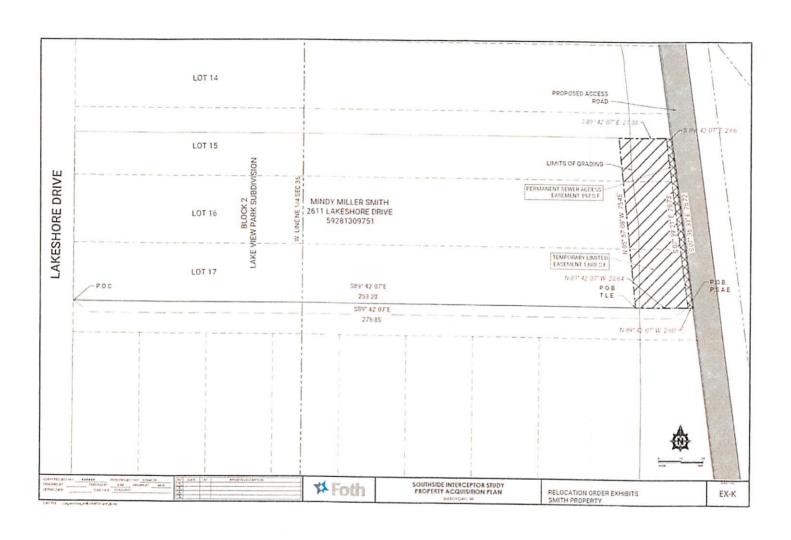

#### Proposed Permanent sewer access easement (Smith property)

Land being a part of Lots 15, 16 and 17, Block 2, Lake View Park Subdivision, being part of the Southwest 1/4 of the Northeast 1/4 of Section 35, Township 15 North, Range 23 East, in the City of Sheboygan, County of Sheboygan, State of Wisconsin.

Commencing at the Southwest corner of Lot 17, Block 2, Lake View Park Subdivision, said point being on the East right of way line of Lakeshore Drive; Thence South 89° 42′ 07″ East 276.85 feet along the said South line of to the point of beginning of the lands being described; Thence North 07°39′21″ West 75.73 feet to the North line of parcel described in Doc. No. 1968327; Thence South 89°42′07″ East 2.66 feet along the North line of said parcel, to the Northeast corner of parcel described in Doc. No. 1968327; Thence South 07°36′33″ East 75.72 feet along the East line of said parcel to the Southeast corner of Lot 17, Block 2; Thence North 89°42′07″ West 2.60 feet to the point of beginning of lands being described.

Containing 197 Square feet (0.005 Ac.) of land more or less.

## Proposed Temporary limited easement (Smith property)

Land being a part of Lots 15, 16 and 17, Block 2, Lake View Park Subdivision, being part of the Southwest 1/4 of the Northeast 1/4 of Section 35, Township 15 North, Range 23 East, in the City of Sheboygan, County of Sheboygan, State of Wisconsin.

Commencing at the Southwest corner of Lot 17, Block 2, Lake View Park Subdivision, said point being on the East right of way line of Lakeshore Drive; Thence South 89° 42′ 07″ East 253.20 feet along the said South line of to the point of beginning of the lands being described; Thence North 05°57′08″ West 75.45 feet to the North line of parcel described in Doc. No. 1968327; Thence South 89°42′07″ East 21.38 feet along said North line; Thence South 07°39′21″ East 75.73 feet to the South line of Lot 17, Block 2; Thence North 89°42′07″ West 23.64 feet to the point of beginning of lands being described.

Containing 1,688 Square feet (0.039 Ac.) of land more or less.

Date: 11/04/2021

Andrew Miazga (S-2826)

Address: 2611 Lakeshore Drive Tax Key No. 59281309751