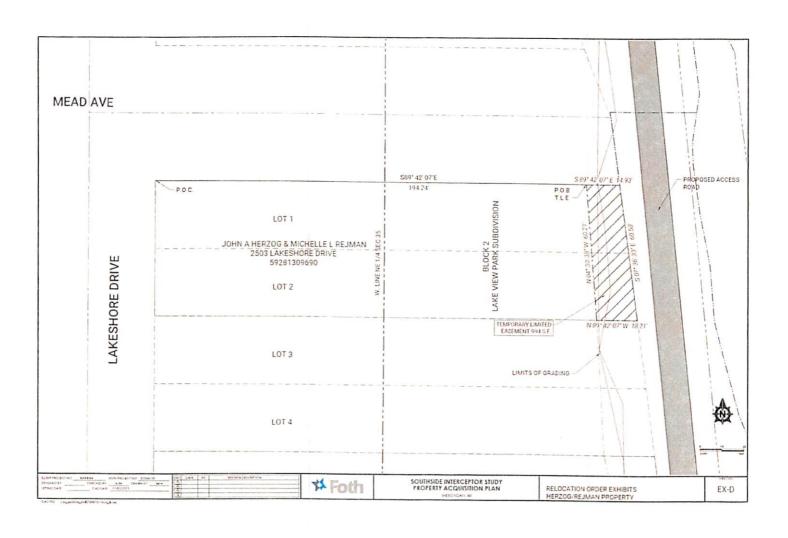

# Proposed Temporary limited easement (Herzog/Rejman property)

Land being a part of Lots 1 and 2, Block 2, Lake View Park Subdivision, being part of the Southwest 1/4 of the Northeast 1/4 of Section 35, Township 15 North, Range 23 East, in the City of Sheboygan, County of Sheboygan, State of Wisconsin.

Commencing at the Northwest corner of Lot 1, Block 2, Lake View Park Subdivision, said point being on the East right of way line of Lakeshore Drive; Thence South 89° 42′ 07″ East 194.24 feet along the North line of said Lot 1 to the point of beginning of the lands being described; Thence continuing South 89°42′07″ East 14.93 feet along said North line to the Northeast corner of said Lot 1; Thence South 07°36′33″ East along the East line of Block 2, a distance of 60.58 feet to the Southeast corner of said Lot 2; Thence North 89°42′07″ West along the South line of said Lot 2, a distance of 18.21 feet; Thence North 04°30′38″ West 60.21 feet to the point of beginning of lands being described.

Containing 994 Square feet (0.023 Ac.) of land more or less.

Date: 12/23/2021

Andrew Miazga (S-2826)

Address: 2503 Lakeshore Drive Tax Key No. 59281309690