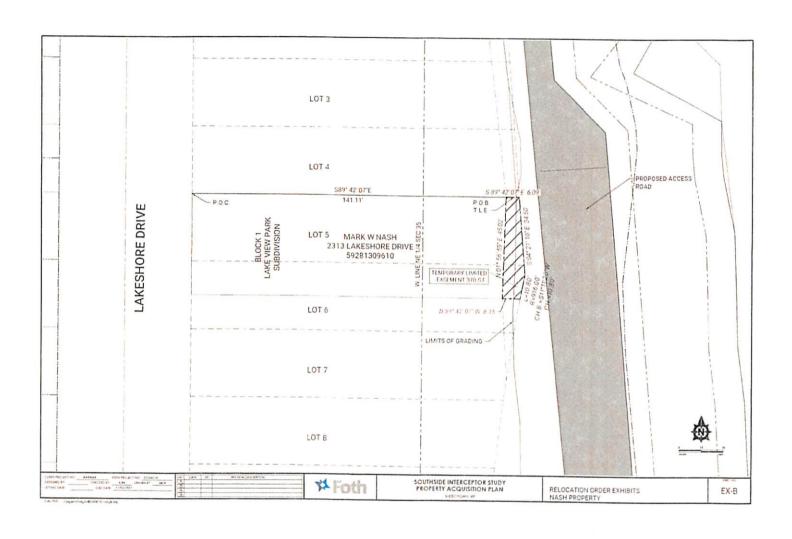

### Proposed Temporary limited easement (Nash property)

Land being a part of Lots 5 and 6, Block 1, Lake View Park Subdivision, being part of the Northwest 1/4 of the Northeast 1/4 of Section 35, Township 15 North, Range 23 East, in the City of Sheboygan, County of Sheboygan, State of Wisconsin.

Commencing at the Northwest corner of Lot 5, Block 1, Lake View Park Subdivision, said point being on the East right of way line of Lakeshore Drive; Thence South 89° 42′ 07″ East 141.11 feet along the North line of said Lot 5 to the point of beginning of the lands being described; Thence continuing South 89°42′07″ East along said North line of 6.09 feet, to the North East corner of said Lot 5; Thence South 04°21′10″ East 34.50 feet along the East line of Block 1; Thence Southerly 10.80 feet along the East line of parcel described in Doc. No. 1832630 and the arc of curve bearing to the left, having chord bearing and distance of South 11°11′20″ West, 10.80 feet, and a radius of 916.00 feet; Thence North 89°42′07″ West 8.15 feet along the South line of said parcel; Thence North 01°56′59″ East 45.02 feet to the point of beginning of lands being described.

Containing 370 Square feet (0.008 Ac.) of land more or less.

Date: 12/23/2021

Andrew Miazga (S-2826)

Address: 2313 Lakeshore Drive Tax Key No. 59281309610