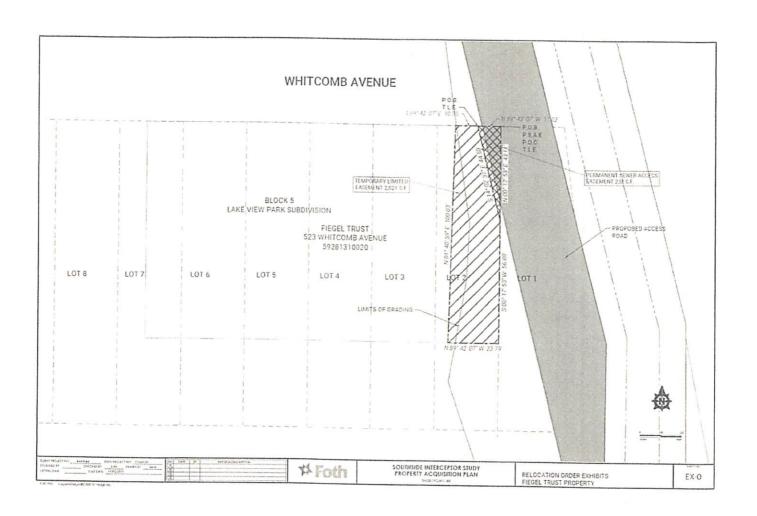

## Proposed Permanent sewer access easement (Fiegel Trust property)

Land being a part of Lot 2, Block 5, Lake View Park Subdivision, being part of the Northwest 1/4 of the Southeast 1/4 of Section 35, Township 15 North, Range 23 East, in the City of Sheboygan, County of Sheboygan, State of Wisconsin.

Beginning at the Northeast corner of Lot 2, Block 5, Lake View Park Subdivision; Thence North 89°42′07" West along North line of said Lot 2, 11.02 feet; Thence South 14°02′37" East 44.50 feet, to a point on East line of Lot 2, Block 5; Thence North 00°17′53" East along said East line, 43.11 feet to the point of beginning of lands being described.

Containing 238 Square feet (0.006 Ac.) of land more or less.

#### Proposed Temporary limited easement (Fiegel Trust property)

Land being a part of Lot 2, Block 5, Lake View Park Subdivision, being part of the Northwest 1/4 of the Southeast 1/4 of Section 35, Township 15 North, Range 23 East, in the City of Sheboygan, County of Sheboygan, State of Wisconsin.

Commencing at the Northeast corner of Lot 2, Block 5, Lake View Park Subdivision; Thence North 89° 42′ 07″ West 11.02 feet along the North line of said Lot 2 to the point of beginning of the lands being described; Thence South 14°02′37″ East 44.50 feet to a point on East line of Lot 2, Block 5; Thence South 00°17′53″ West along said East line 56.89 feet; Thence North 89°42′07″ West 23.79 feet; Thence North 01°40′59″ East 100.03 feet to the North line of Said Lot 2; Thence South 89°42′07″ East 10.35 feet along said North line, to the point of beginning of lands being described.

Containing 2,021 Square feet (0.046 Ac.) of land more or less.

Date: 11/04/2021

Andrew Miazga (S-2826)

Address: 523 Whitcomb Avenue Tax Key No. 59281310020