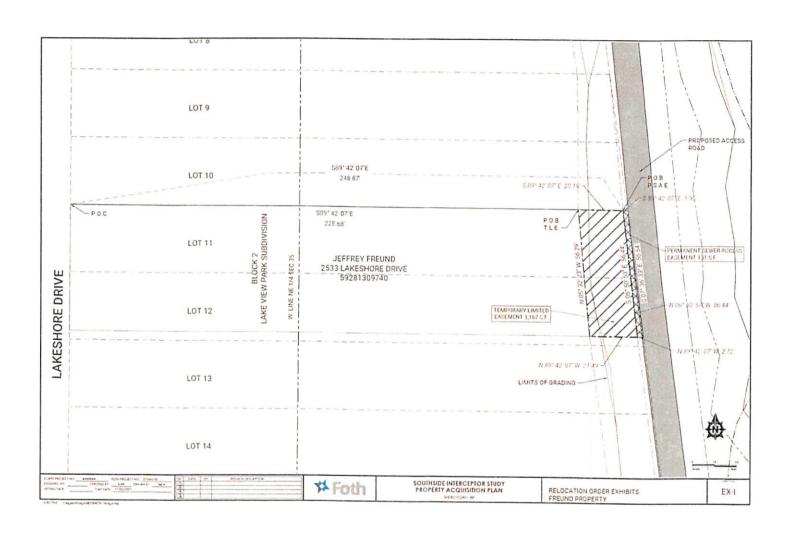

## Proposed Permanent sewer access easement (Freund property)

Land being a part of Lots 11 and 12, Block 2, Lake View Park Subdivision, being part of the Southwest 1/4 of the Northeast 1/4 of Section 35, Township 15 North, Range 23 East, in the City of Sheboygan, County of Sheboygan, State of Wisconsin.

Commencing at the Northwest corner of Lot 11, Block 2, Lake View Park Subdivision, said point being on the East right of way line of Lakeshore Drive; Thence South 89° 42′ 07″ East 248.87 feet along the North line of said Lot 11 to the point of beginning of the lands being described; Thence continuing South 89°42′07″ East 1.96 feet along North line of said Lot 11, to the Northeast corner of said Lot 11; Thence South 07°36′33″ East along the East line of Block 2 a distance of 56.54 feet to the Southeast corner of property described in Doc. No. 2109715; Thence North 89°42′07″ West along the South line of said property 2.72 feet; Thence North 06°50′53″ West 56.44 feet to the point of beginning of lands being described.

Containing 131 Square feet (0.003 Ac.) of land more or less.

#### Proposed Temporary limited easement (Freund property)

Land being a part of Lots 11 and 12, Block 2, Lake View Park Subdivision, being part of the Southwest 1/4 of the Northeast 1/4 of Section 35, Township 15 North, Range 23 East, in the City of Sheboygan, County of Sheboygan, State of Wisconsin.

Commencing at the Northwest corner of Lot 11, Block 2, Lake View Park Subdivision, said point being on the East right of way line of Lakeshore Drive; Thence South 89° 42′ 07″ East 228.68 feet along the North line of said Lot 11 to the point of beginning of the lands being described; Thence continuing South 89° 42′ 07″ East 20.19 feet along North line of said Lot 11; Thence South 06° 50′ 53″ East 56.44 feet to the South line of property described in Doc. No. 2109715; Thence North 89°42′07″ West along the South line of said property 21.49 feet; Thence North 05° 32′ 23″ West 56.29 feet to the point of beginning of lands being described.

Containing 1,167 Square feet (0.027 Ac.) of land more or less.

Date: 12/23/2021

Andrew Miazga (S-2826)

Address: 2533 Lakeshore Drive Tax Key No. 59281309740