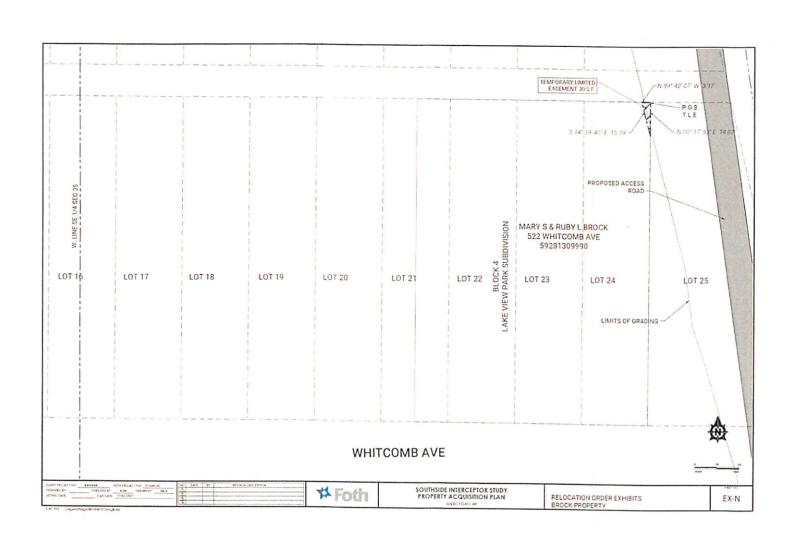

### Proposed Temporary limited easement (Brock property)

Land being a part of Lot 24, Block 4, Lake View Park Subdivision, being part of the Northwest 1/4 of the Southeast 1/4 of Section 35, Township 15 North, Range 23 East, in the City of Sheboygan, County of Sheboygan, State of Wisconsin.

Beginning at the Northeast corner of Lot 24, Block 4, Lake View Park Subdivision; Thence North 89° 42′ 07″ West along the North line of said Lot 24 a distance of 3.97 feet; Thence South 14°39′40″ East to the East line of Said Lot 24; Thence North 00°17′53″ East 14.87 feet along said East line, to the point of beginning of lands being described.

Containing 30 Square feet (0.0007 Ac.) of land more or less.

Date: 11/04/2021

Andrew Miazga (S-2826)

Address: 522 Whitcomb Avenue Tax Key No. 59281309990