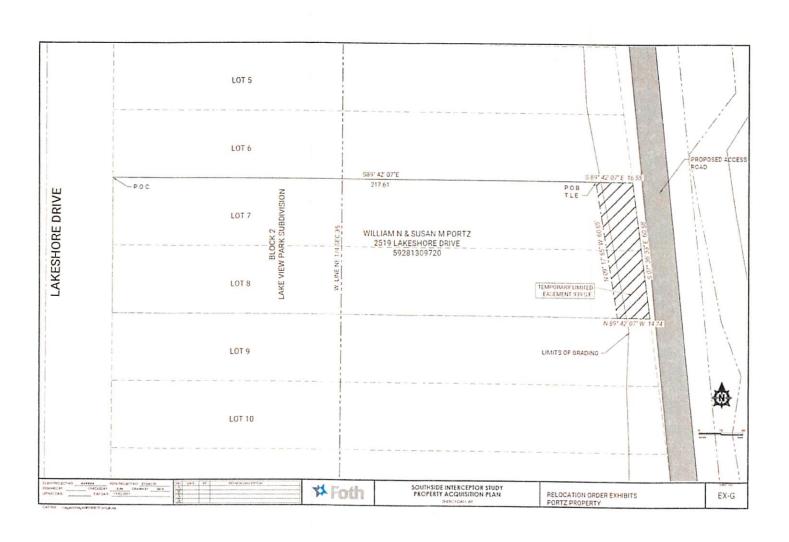

#### Proposed Temporary limited easement (Portz property)

Land being a part of Lots 7 and 8, Block 2, Lake View Park Subdivision, being part of the Southwest 1/4 of the Northeast 1/4 of Section 35, Township 15 North, Range 23 East, in the City of Sheboygan, County of Sheboygan, State of Wisconsin.

Commencing at the Northwest corner of Lot 7, Block 2, Lake View Park Subdivision, said point being on the East right of way line of Lakeshore Drive; Thence South 89° 42′ 07″ East 217.61 feet along the North line of said Lot 7 to the point of beginning of the lands being described; Thence continuing South 89°42′07″ East along said North line 16.55 feet, to the Northeast corner of said Lot 7; Thence South 07°36′33″ East along the East line of Block 2 a distance of 60.58 feet to the Southeast corner of said Lot 8; Thence North 89°42′07″ West along the South line of said Lot 8 a distance of 14.74 feet; Thence North 09°17′55″ West 60.85 feet to the point of beginning of lands being described.

Containing 939 Square feet (0.022 Ac.) of land more or less.

Date: 11/04/2021

Andrew Miazga (S-2826)

Address: 2519 Lakeshore Drive Tax Key No. 59281309720