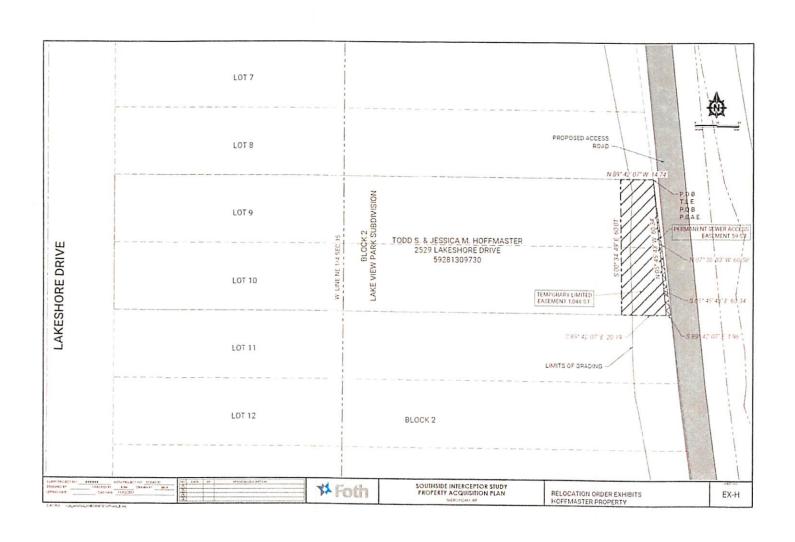

## Proposed Permanent sewer access easement (Hoffmaster property)

Land being a part of Lots 9 and 10, Block 2, Lake View Park Subdivision, being part of the Southwest 1/4 of the Northeast 1/4 of Section 35, Township 15 North, Range 23 East, in the City of Sheboygan, County of Sheboygan, State of Wisconsin.

Beginning at the Northeast corner of Lot 9, Block 2, Lake View Park Subdivision; Thence South 05°45′43″ East 60.34 feet to the South line of Lot 10; Thence South 89°42′07″ East along said South line 1.96 feet, to the Southeast corner of said Lot 10; Thence North 07°36′33″ West 60.58 feet along the East line of Block 2 to the point of beginning of lands being described.

Containing 59 Square feet (0.001 Ac.) of land more or less.

## Proposed Temporary limited easement (Hoffmaster property)

Land being a part of Lots 9 and 10, Block 2, Lake View Park Subdivision, being part of the Southwest 1/4 of the Northeast 1/4 of Section 35, Township 15 North, Range 23 East, in the City of Sheboygan, County of Sheboygan, State of Wisconsin.

Beginning at the Northeast corner of Lot 9, Block 2, Lake View Park Subdivision; Thence North 89°42′07″ West 14.74 feet along the North line of said Lot 9; Thence South 00°34′49″ East 60.01 feet to the South line of Lot 10; Thence South 89°42′07″ East along said South line 20.19 feet; Thence North 05°45′43″ West 60.34 feet to the point of beginning of lands being described.

Containing 1,048 Square feet (0.024 Ac.) of land more or less.

Date: 11/04/2021

Andrew Miazga (S-2826)

Address: 2529 Lakeshore Drive Tax Key No. 59281309730