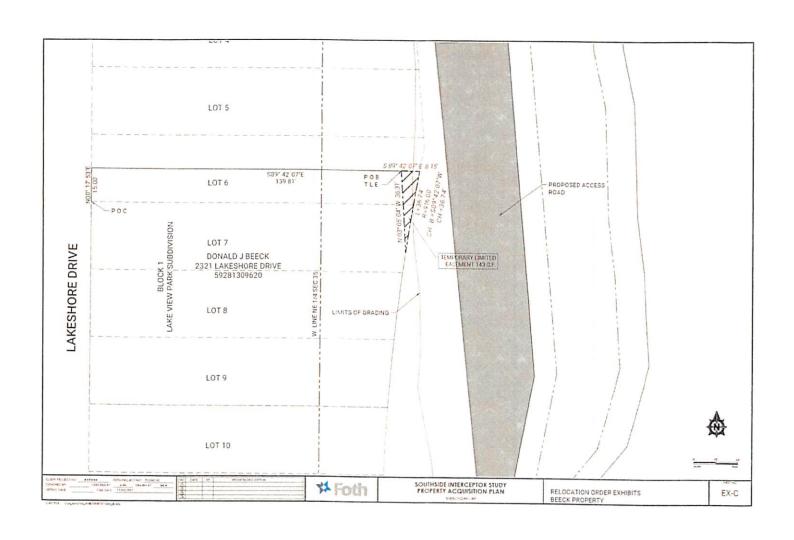

#### Proposed Temporary limited easement (Beeck property)

Land being a part of Lots 6 and 7, Block 1, Lake View Park Subdivision, Being a part of the Northwest 1/4 of the Northeast 1/4 of Section 35, Township 15 North, Range 23 East, in the City of Sheboygan, County of Sheboygan, State of Wisconsin.

Commencing at the Southwest corner of Lot 6, Block 1, Lake View Park Subdivision, said point being on the East right of way line of Lakeshore Drive; Thence North 00° 17' 53" East along said East right of way line of Lakeshore Drive 15.00 feet, to the Northwest corner of property described in Doc. No. 1090128; Thence South 89° 42' 07" East 139.81 feet along the North line of said property to the point of beginning of the lands being described; Thence continuing South 89°42'07" East along said North line 8.15 feet to the North East corner of property described in Doc. No. 1090128; Thence Southerly 36.74 feet along East line of said parcel and the arc of curve bearing to the left, having chord bearing and distance of South 09° 42' 07" West, 36.74 feet, and a radius of 916.00 feet; Thence North 03°05'04" West 36.31 feet to the point of beginning of lands being described.

Containing 143 Square feet (0.003 Ac.) of land more or less.

Date: 11/04/2021

Andrew Miazga (S-2826)

Address: 2321 Lakeshore Drive Tax Key No. 59281309620