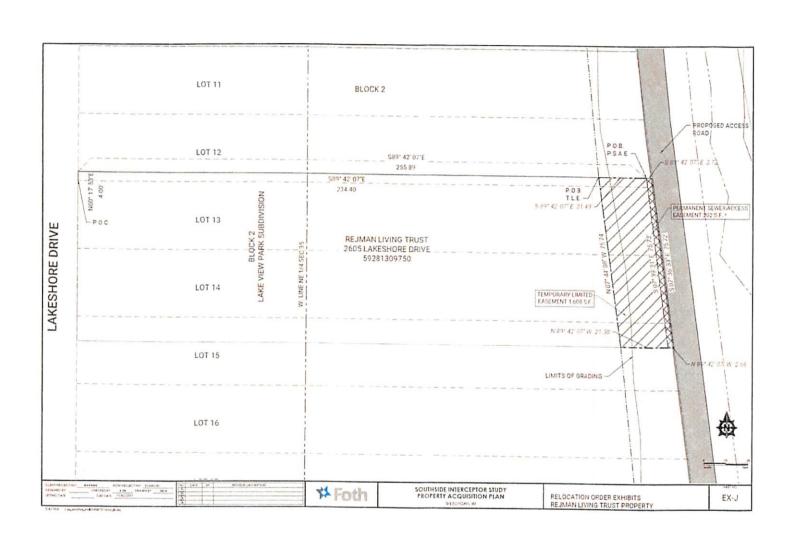

## Proposed Permanent sewer access easement (Rejman Living Trust property)

Land being a part of Lots 12, 13, 14 and 15, Block 2, Lake View Park Subdivision, being part of the Southwest 1/4 of the Northeast 1/4 of Section 35, Township 15 North, Range 23 East, in the City of Sheboygan, County of Sheboygan, State of Wisconsin.

Commencing at the Northwest corner of Lot 13, Block 2, Lake View Park Subdivision, said point being on the East right of way line of Lakeshore Drive; Thence North 00°17′53″ East 4.00 feet along the said right of way line to the Northwest corner of parcel described in Doc. No. 2013413; Thence South 89° 42′ 07″ East 255.89 feet along the North line of said parcel to the point of beginning of the lands being described; Thence continuing South 89°42′07″ East 2.72 feet along said North line to the Northeast of corner of said parcel; Thence South 07°36′33″ East along the East line of Block 2 a distance of 75.72 feet to the Southeast corner of parcel described in Doc. No. 2013413; Thence North 89°42′07″ West along the South line of said parcel 2.66 feet; Thence North 07°39′21″ West 75.73 feet to the point of beginning of lands being described.

Containing 202 Square feet (0.005 Ac.) of land more or less.

# Proposed Temporary limited easement (Rejman Living Trust property)

Land being a part of Lots 12, 13, 14 and 15, Block 2, Lake View Park Subdivision, being part of the Southwest 1/4 of the Northeast 1/4 of Section 35, Township 15 North, Range 23 East, in the City of Sheboygan, County of Sheboygan, State of Wisconsin.

Commencing at the Northwest corner of Lot 13, Block 2, Lake View Park Subdivision, said point being on the East right of way line of Lakeshore Drive; Thence North 00°17′53″ East 4.00 feet along the said right of way line to the Northwest corner of parcel described in Doc. No. 2013413; Thence South 89° 42′ 07″ East 234.40 feet along the North line of said parcel to the point of beginning of the lands being described; Thence continuing South 89°42′07″ East 21.49 feet along said North line; Thence South 07°39′21″ East 75.73 feet to the South line of parcel described in Doc. No. 2013413; Thence North 89°42′07″ West along the South line of said parcel 21.38 feet; Thence North 07°44′08″ West 75.74 feet to the point of beginning of lands being described.

Containing 1,608 Square feet (0.037 Ac.) of land more or less.

Date: 11/04/2021

Andrew Miazga (S-2826)

Address: 2605 Lakeshore Drive Tax Key No. 59281309750