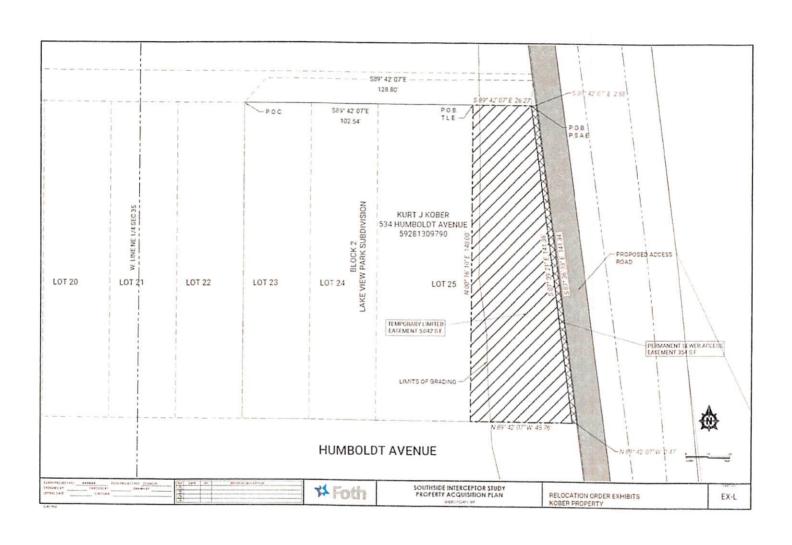

### Proposed Permanent sewer easement (Kober property)

Land being a part of Lots 23, 24 and 25, Block 2, Lake View Park Subdivision, being part of the Southwest 1/4 of the Northeast 1/4 of Section 35, Township 15 North, Range 23 East, in the City of Sheboygan, County of Sheboygan, State of Wisconsin.

Commencing at the Northwest corner of Lot 23, Block 2, Lake View Park Subdivision; Thence South 89° 42′ 07″ East 128.80 feet along the North line of said Lot 23, Lot 24 and Lot 25 to the point of beginning of the lands being described; Thence continuing South 89°42′07″ East 2.58 feet along North line of said Lot 25, to the Northeast of said Lot 25, Block 2; Thence South 07°36′33″ East along the East line of Block 2 a distance of 141.34 feet to the Southeast corner of said Lot 25, said point being on the North right of way line of Humboldt Avenue; Thence North 89°42′07″ West along said North right of way line 2.47 feet; Thence North 07°39′21″ West 141.36 feet to the point of beginning of lands being described.

Containing 354 Square feet (0.008 Ac.) of land more or less.

### Proposed Temporary limited easement (Kober property)

Land being a part of Lots 23, 24 and 25, Block 2, Lake View Park Subdivision, being part of the Southwest 1/4 of the Northeast 1/4 of Section 35, Township 15 North, Range 23 East, in the City of Sheboygan, County of Sheboygan, State of Wisconsin.

Commencing at the Northwest corner of Lot 23, Block 2, Lake View Park Subdivision; Thence South 89° 42′ 07″ East 102.54 feet along the North line of said Lot 23, Lot 24 and Lot 25 to the point of beginning of the lands being described; Thence continuing South 89°42′07″ East 26.27 feet along the North line of said Lot 25; Thence South 07°39′21″ East 141.36 feet to the South line of Lot 25, Block 2, said point being on the North right of way line of Humboldt Avenue; Thence North 89°42′07″ West along the North line of said right of way line 45.76 feet; Thence North 00°16′10″ East 140.00 feet to the point of beginning of lands being described.

Containing 5,042 Square feet (0.116 Ac.) of land more or less.

Date: 11/04/2021

Andrew Miazga (S-2826)

Address: 534 Humboldt Avenue Tax Key No. 59281309790