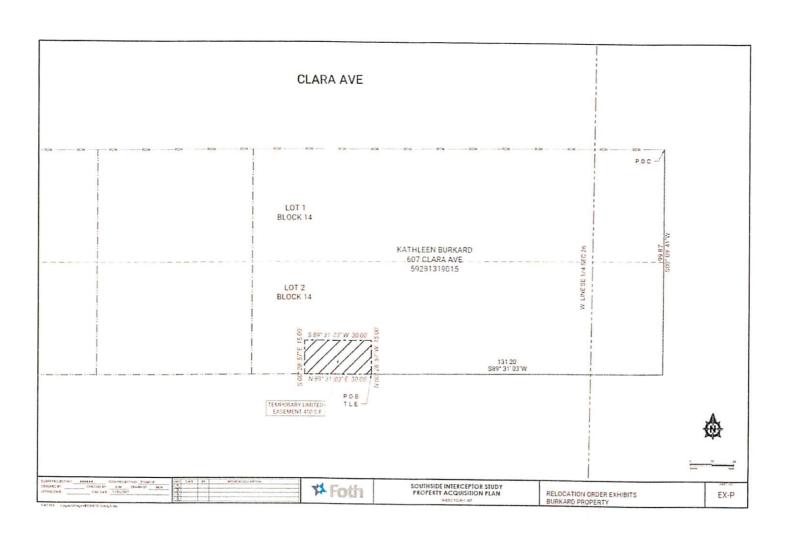

### Proposed Temporary limited easement (Burkard property)

Land being a part of Lot 2, Block 14, in South Side Land Company's Addition, Being a part of the Northeast 1/4 of the Southwest 1/4 of Section 26, Township 15 North, Range 23 East, in the City of Sheboygan, County of Sheboygan, State of Wisconsin.

Commencing at the Northeast corner of Lot 1, Block 14, South Side Land Company's Addition, said point being on the South right of way line of Clara Avenue; Thence South 00° 09' 41" West along the East property line of said Lot 1 a distance of 99.87 feet to the South line of said Lot2; Thence South 89° 31′ 03" West along said South line 131.20 feet to the point of beginning of the land hereinafter described; Thence North 00°28′57" West 15.00 feet; Thence South 89° 31′ 03" West, 30.00 feet; Thence South 00°28′57" East 15.00 feet; Thence North 89°31′03" East 30.00 feet to the point of beginning of lands being described.