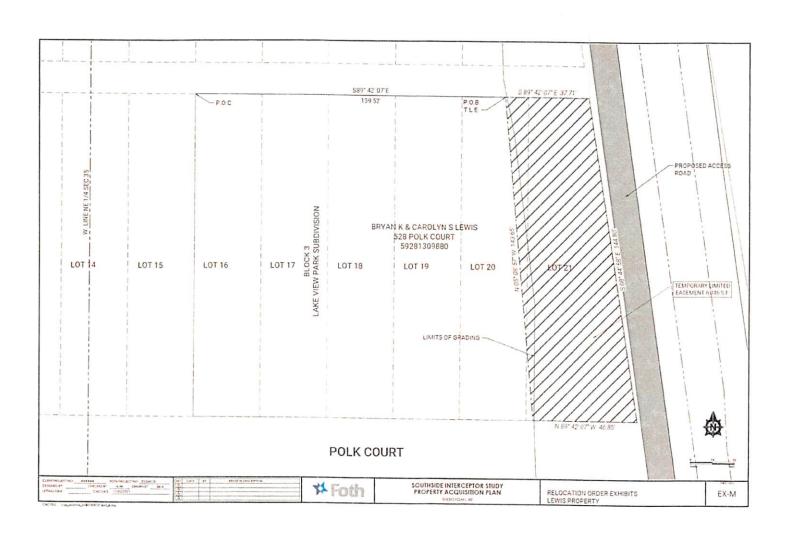

### Proposed Temporary limited easement (Lewis property)

Land being a part of Lots 16, 17, 18, 19, 20 and 21, Block 3, Lake View Park Subdivision, being part of the Southwest 1/4 of the Northeast 1/4 of Section 35, Township 15 North, Range 23 East, in the City of Sheboygan, County of Sheboygan, State of Wisconsin.

Commencing at the Northwest corner of Lot 16, Block 3, Lake View Park Subdivision; Thence South 89° 42′ 07″ East 139.52 feet along the North line of said Lot 16, Lot 17, Lot 18, Lot 19 and Lot 20 to the point of beginning of the lands being described; Thence continuing South 89°42′07″ East 37.71 feet along North line of said Lot 20 and Lot 21, to the Northeast of said Lot 21, Block 3; Thence South 08°44′58″ East along the East line of Block 3 a distance of 144.80 feet to the Southeast corner of Lot 21, Block 3, said point being on the North right of way line of Polk Court; Thence North 89°42′07″ West along said right of way line 46.85 feet; Thence North 05°08′57″ West 143.65 feet to the point of beginning of lands being described.

Containing 6,046 Square feet (0.139 Ac.) of land more or less.

Date: 11/04/2021

Andrew Miazga (S-2826)

Address: 528 Polk Court Tax Key No. 59281309880