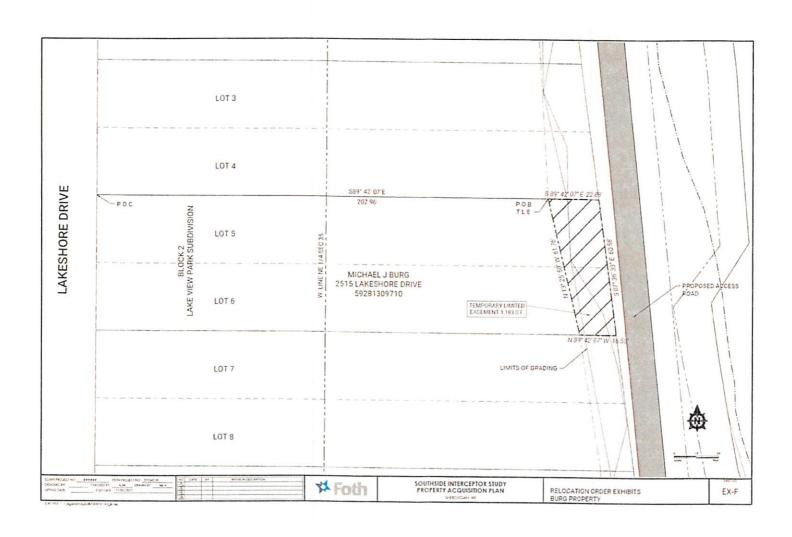

## Proposed Temporary limited easement (Burg property)

Land being a part of Lots 5 and 6, Block 2, Lake View Park Subdivision, being part of the Southwest 1/4 of the Northeast 1/4 of Section 35, Township 15 North, Range 23 East, in the City of Sheboygan, County of Sheboygan, State of Wisconsin.

Commencing at the Northwest corner of Lot 5, Block 2, Lake View Park Subdivision, said point being on the East right of way line of Lakeshore Drive; Thence South 89° 42′ 07″ East 202.96 feet along North line of said Lot 5 to point of beginning of lands being described; Thence South 89° 42′ 07″ East 22.88 feet along North line of said Lot 5; Thence South 07° 36′ 33″ East along East line of Block 2 a distance of 60.58 feet to the Southeast corner of said Lot 6; Thence North 89° 42′ 07″ West along said South line of Lot 6 a distance of 16.55 feet; Thence North 13° 25′ 50″ West 61.76 feet to point of beginning of the lands being described.

Containing 1,183 Square feet (0.027 Ac.) of land more or less.

Date: 12/23/2021

Andrew Miazga (S-2826)

Address: 2515 Lakeshore Drive Tax Key No. 59281309710