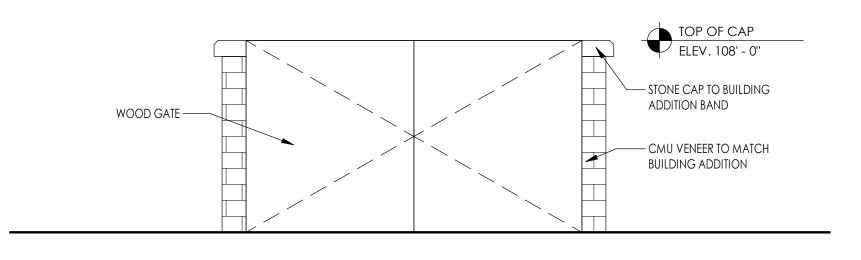

SCALE: 1" = 1'-0"

DUMPSTER ENCLOSURE PLAN

SCALE: 1/4" = 1'-0"

DRAWN BY: JAM

CHECKED BY: Checker

DUMPSTER ENCLOSURE
PLANS

A 305

PROJ. NO. 2023-021