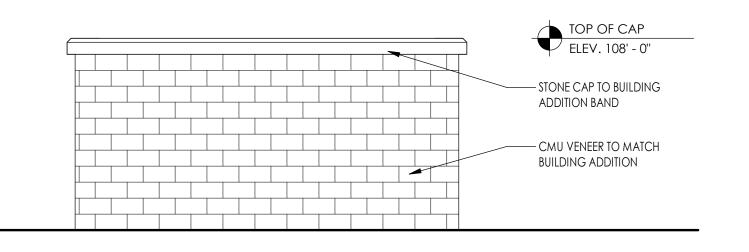

SCALE: 1" = 1'-0"

DUMPSTER ENCLOSURE PLAN

SCALE: 1/4" = 1'-0"

DRAWN BY: JAM

CHECKED BY: Checker

DUMPSTER ENCLOSURE
PLANS

A 305

PROJ. NO. 2023-021