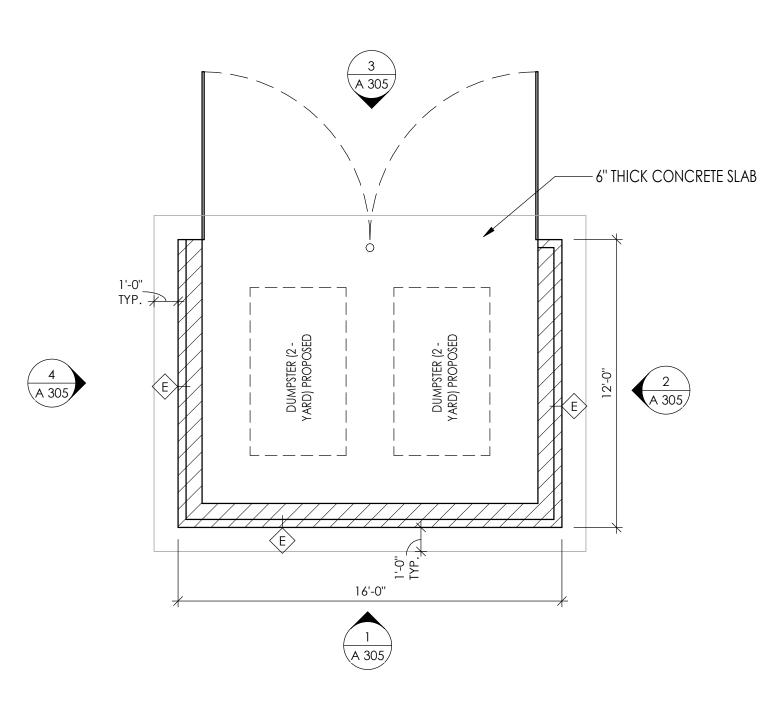

SCALE: 1" = 1'-0"

DUMPSTER ENCLOSURE PLAN

SCALE: 1/4" = 1'-0"

DRAWN BY: JAM

CHECKED BY: Checker

DUMPSTER ENCLOSURE
PLANS

A 305

PROJ. NO. 2023-021