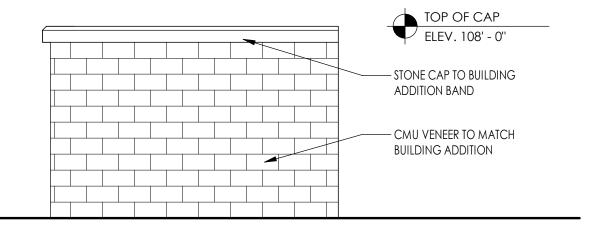

SCALE: 1" = 1'-0"

DUMPSTER ENCLOSURE PLAN

SCALE: 1/4" = 1'-0"

DRAWN BY: JAM

CHECKED BY: Checker

DUMPSTER ENCLOSURE
PLANS

A 305

PROJ. NO. 2023-021