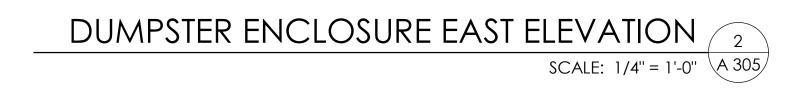

SCALE: 1" = 1'-0"

DUMPSTER ENCLOSURE PLAN

SCALE: 1/4" = 1'-0"

DRAWN BY: JAM

CHECKED BY: Checker

DUMPSTER ENCLOSURE
PLANS

A 305

PROJ. NO. 2023-021