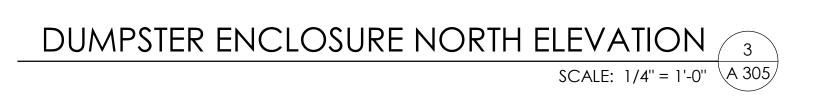

SCALE: 1" = 1'-0"

DUMPSTER ENCLOSURE PLAN

SCALE: 1/4" = 1'-0"

DRAWN BY: JAM

CHECKED BY: Checker

DUMPSTER ENCLOSURE
PLANS

A 305

PROJ. NO. 2023-021