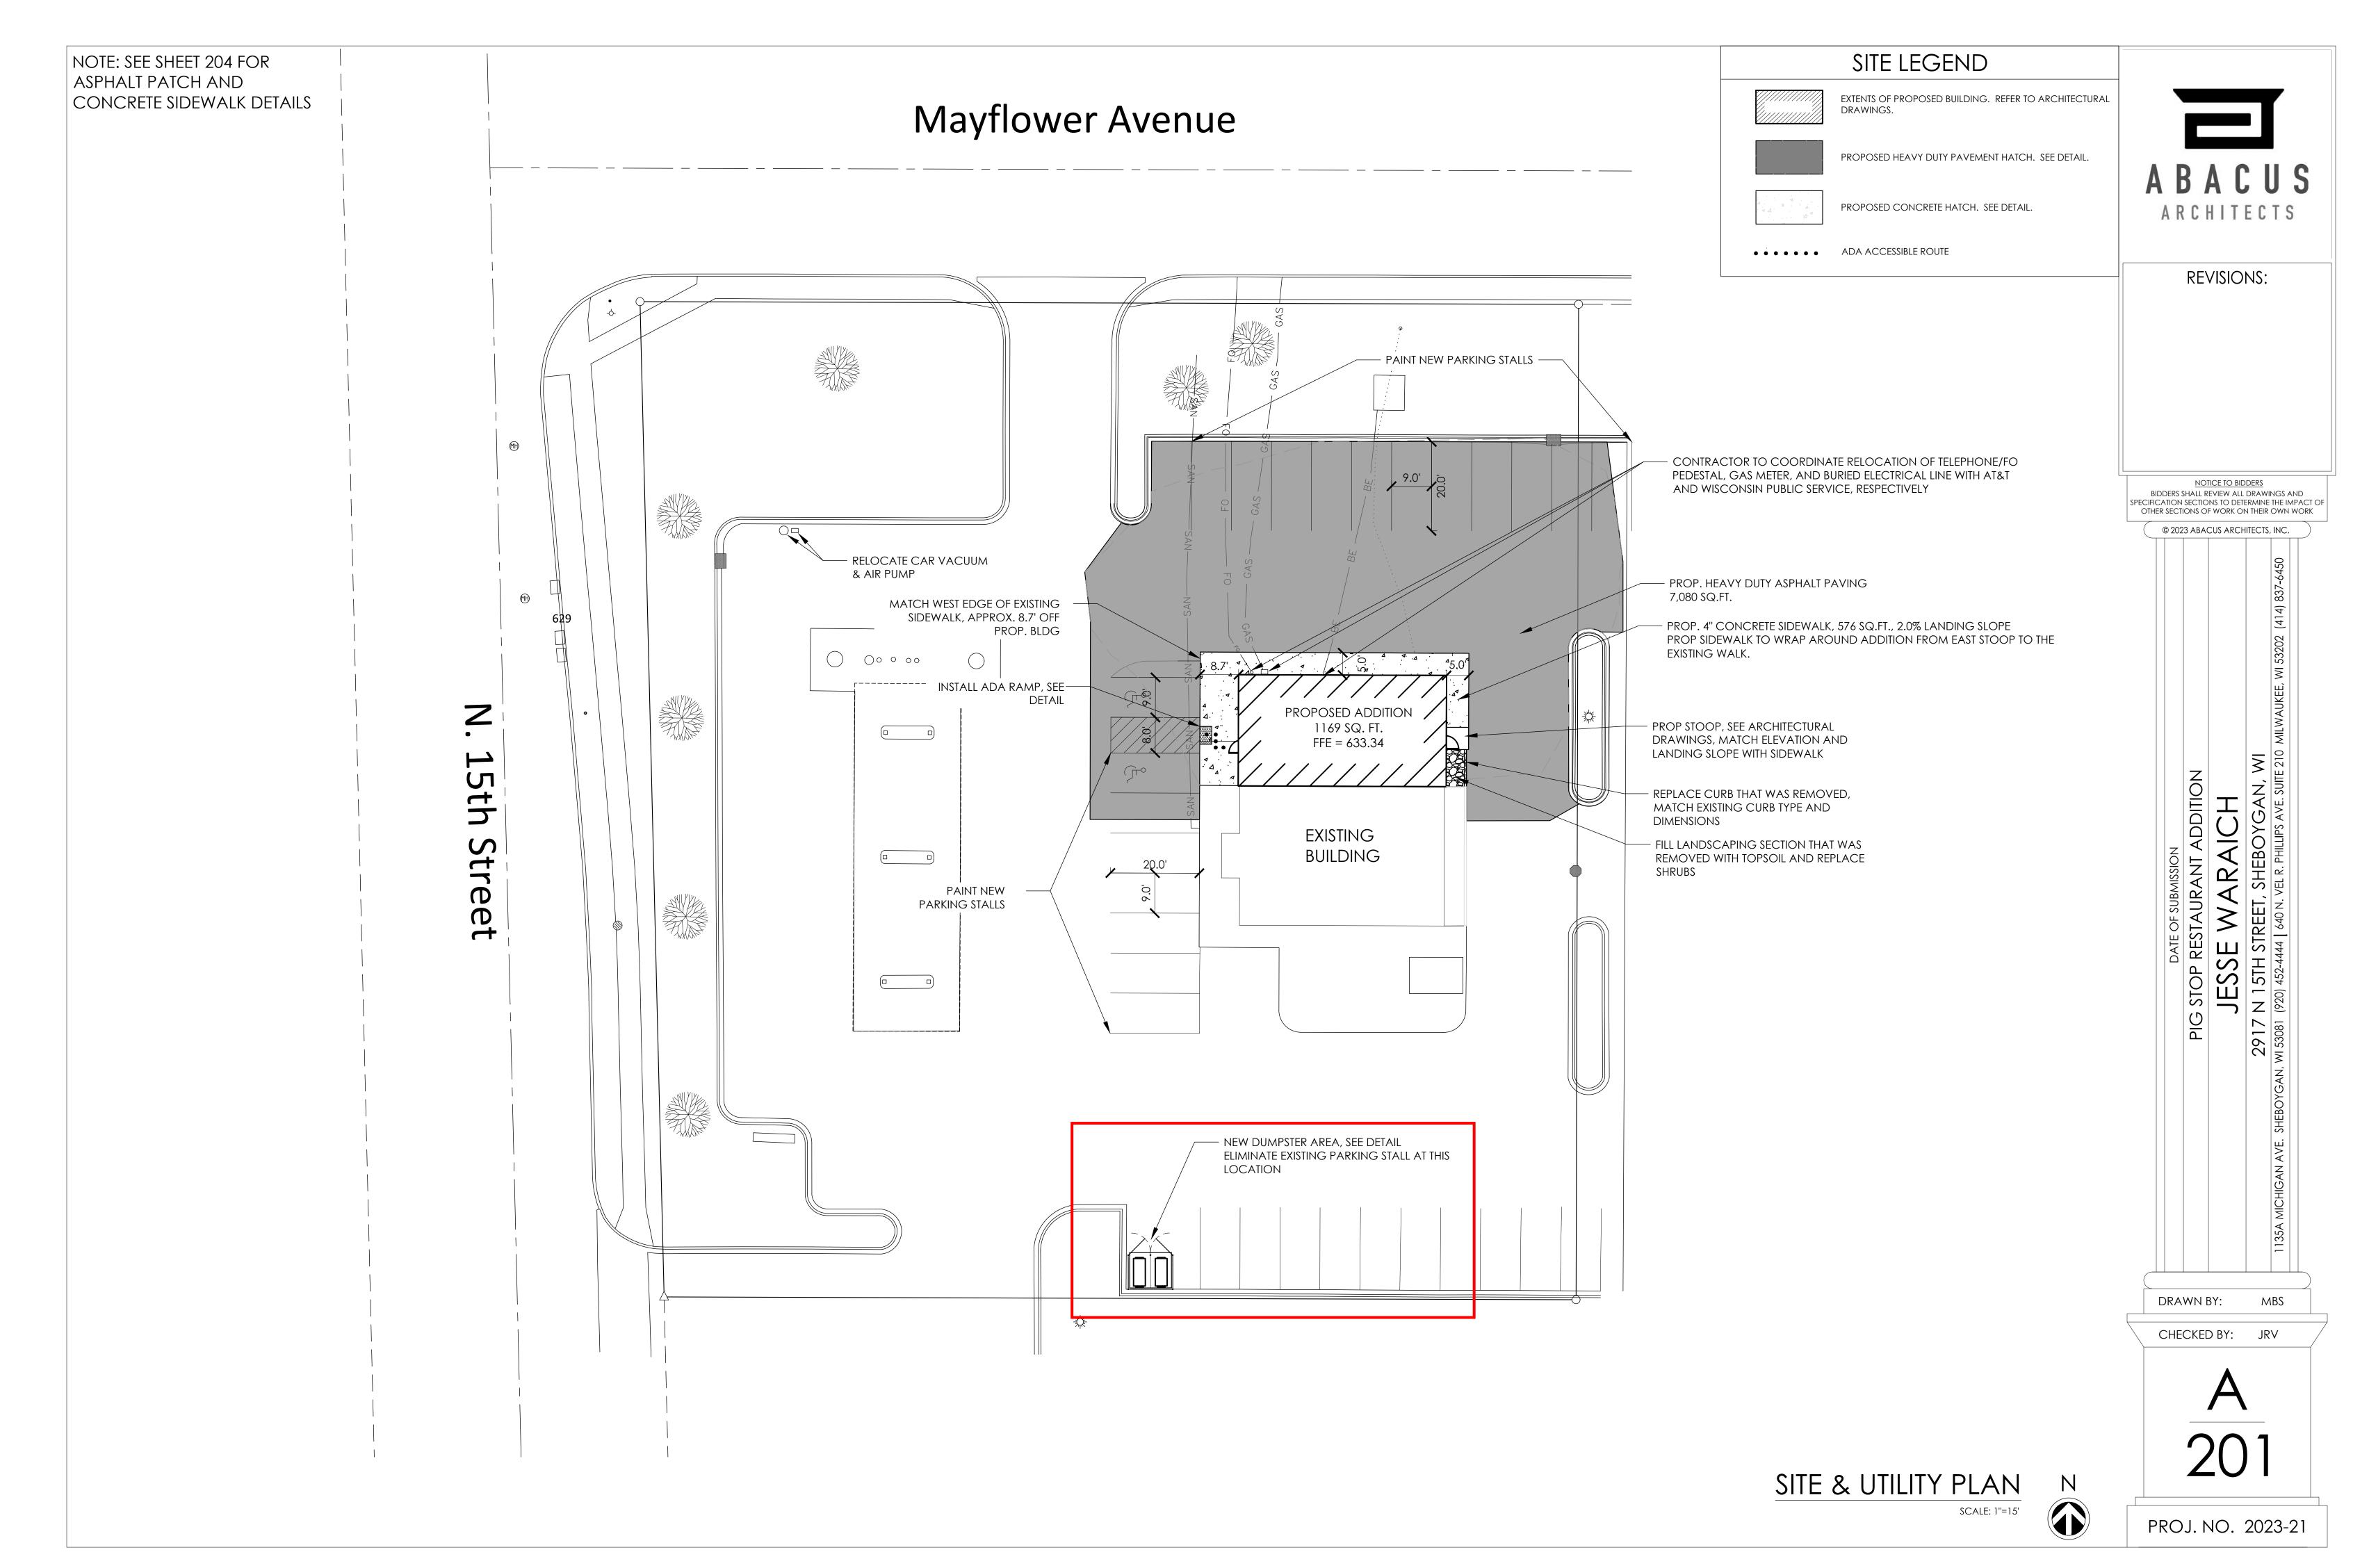

P:\2023-CONTRACTS\2023-21 Pig Stop Restaurant Addition\Phase - 2\Construction Documents\S.3 Site\2023-21 - Base.dwg