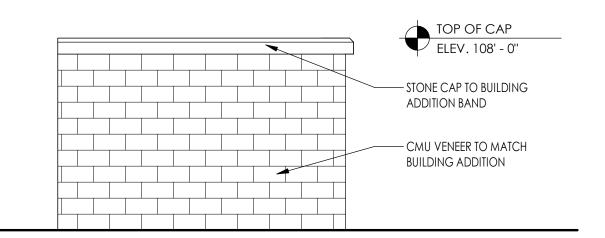

SCALE: 1" = 1'-0"

DUMPSTER ENCLOSURE PLAN

SCALE: 1/4" = 1'-0"

DRAWN BY: JAM

CHECKED BY: Checker

DUMPSTER ENCLOSURE
PLANS

A 305

PROJ. NO. 2023-021