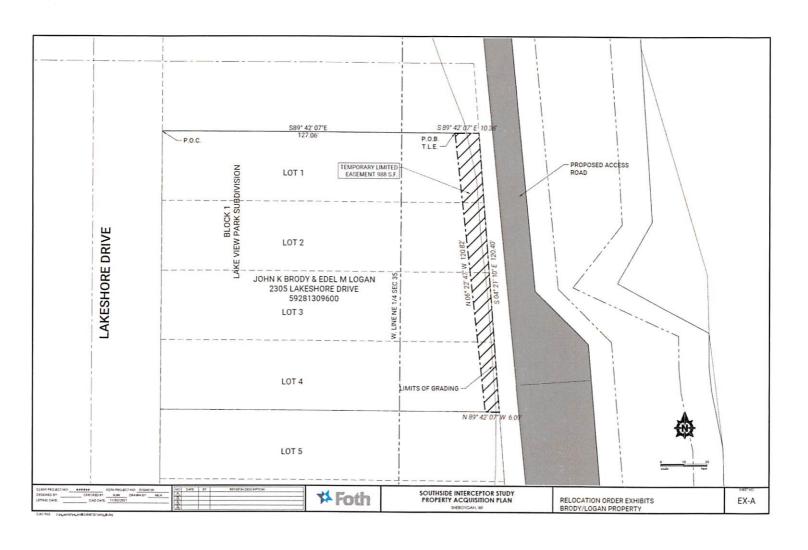

#### Proposed Temporary limited easement (Brody/Logan property)

Land being a part of Lots 1, 2, 3 and 4, Block 1, Lake View Park Subdivision, being a part of the Northwest 1/4 of the Northeast 1/4 of Section 35, Township 15 North, Range 23 East, in the City of Sheboygan, County of Sheboygan, State of Wisconsin.

Commencing at the Northwest corner of Lot 1, Block 1, Lake View Park Subdivision, said point being on the East right of way line of Lakeshore Drive; Thence South 89° 42′ 07″ East 127.06 feet along the North line of said Lot 1 to the point of beginning of the lands being described; Thence continuing South 89°42′07″ East along said North line 10.38 feet, to the Northeast corner of said Lot 1; Thence South 04°21′10″ East 120.40 feet on the East line of Block 1 to the Southeast corner of Lot 4; Thence North 89°42′07″ West 6.09 feet along South line of said Lot 4; Thence North 06°22′47″ West 120.82 feet to the point of beginning of lands being described.

Containing 988 Square feet (0.023 Ac.) of land more or less.

Date: 11/04/2021

Andrew Miazga (S-2826)

Address: 2305 Lakeshore Drive Tax Key No. 59281309600