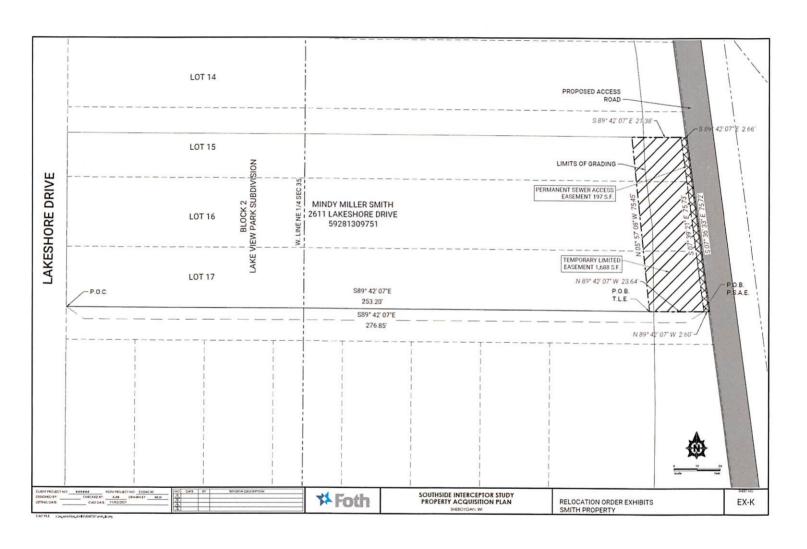

# Proposed Permanent sewer access easement (Smith property)

Land being a part of Lots 15, 16 and 17, Block 2, Lake View Park Subdivision, being part of the Southwest 1/4 of the Northeast 1/4 of Section 35, Township 15 North, Range 23 East, in the City of Sheboygan, County of Sheboygan, State of Wisconsin.

Commencing at the Southwest corner of Lot 17, Block 2, Lake View Park Subdivision, said point being on the East right of way line of Lakeshore Drive; Thence South 89° 42′ 07″ East 276.85 feet along the said South line of to the point of beginning of the lands being described; Thence North 07°39′21″ West 75.73 feet to the North line of parcel described in Doc. No. 1968327; Thence South 89°42′07″ East 2.66 feet along the North line of said parcel, to the Northeast corner of parcel described in Doc. No. 1968327; Thence South 07°36′33″ East 75.72 feet along the East line of said parcel to the Southeast corner of Lot 17, Block 2; Thence North 89°42′07″ West 2.60 feet to the point of beginning of lands being described.

Containing 197 Square feet (0.005 Ac.) of land more or less.

#### Proposed Temporary limited easement (Smith property)

Land being a part of Lots 15, 16 and 17, Block 2, Lake View Park Subdivision, being part of the Southwest 1/4 of the Northeast 1/4 of Section 35, Township 15 North, Range 23 East, in the City of Sheboygan, County of Sheboygan, State of Wisconsin.

Commencing at the Southwest corner of Lot 17, Block 2, Lake View Park Subdivision, said point being on the East right of way line of Lakeshore Drive; Thence South 89° 42′ 07″ East 253.20 feet along the said South line of to the point of beginning of the lands being described; Thence North 05°57′08″ West 75.45 feet to the North line of parcel described in Doc. No. 1968327; Thence South 89°42′07″ East 21.38 feet along said North line; Thence South 07°39′21″ East 75.73 feet to the South line of Lot 17, Block 2; Thence North 89°42′07″ West 23.64 feet to the point of beginning of lands being described.

Containing 1,688 Square feet (0.039 Ac.) of land more or less.

Date: 11/04/2021

Andrew Miazga (S-2826)

Address: 2611 Lakeshore Drive Tax Key No. 59281309751