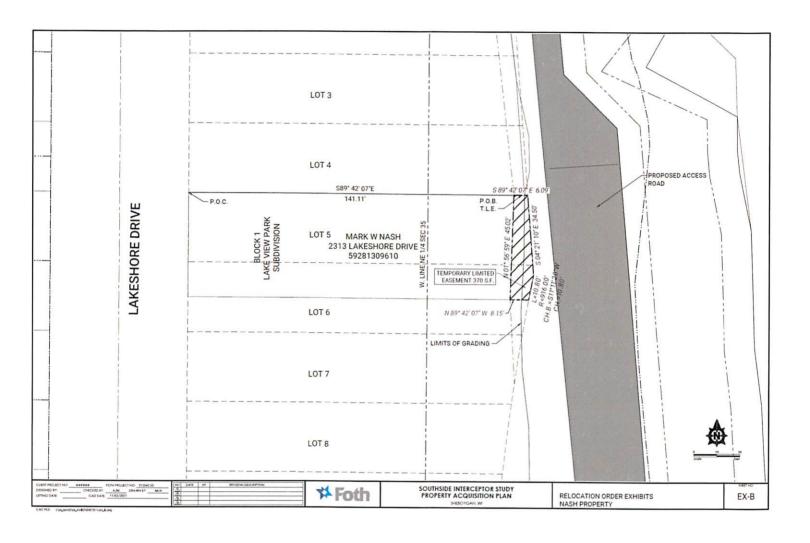

#### Proposed Temporary limited easement (Nash property)

Land being a part of Lots 5 and 6, Block 1, Lake View Park Subdivision, being part of the Northwest 1/4 of the Northeast 1/4 of Section 35, Township 15 North, Range 23 East, in the City of Sheboygan, County of Sheboygan, State of Wisconsin.

Commencing at the Northwest corner of Lot 5, Block 1, Lake View Park Subdivision, said point being on the East right of way line of Lakeshore Drive; Thence South 89° 42′ 07" East 141.11 feet along the North line of said Lot 5 to the point of beginning of the lands being described; Thence continuing South 89°42′07" East along said North line of 6.09 feet, to the North East corner of said Lot 5; Thence South 04°21′10" East 34.50 feet along the East line of Block 1; Thence Southerly 10.80 feet along the East line of parcel described in Doc. No. 1832630 and the arc of curve bearing to the left, having chord bearing and distance of South 11°11′20" West, 10.80 feet, and a radius of 916.00 feet; Thence North 89°42′07" West 8.15 feet along the South line of said parcel; Thence North 01°56′59" East 45.02 feet to the point of beginning of lands being described.

Containing 370 Square feet (0.008 Ac.) of land more or less.

Date: 12/23/2021

Andrew Miazga (S-2826)

Address: 2313 Lakeshore Drive Tax Key No. 59281309610