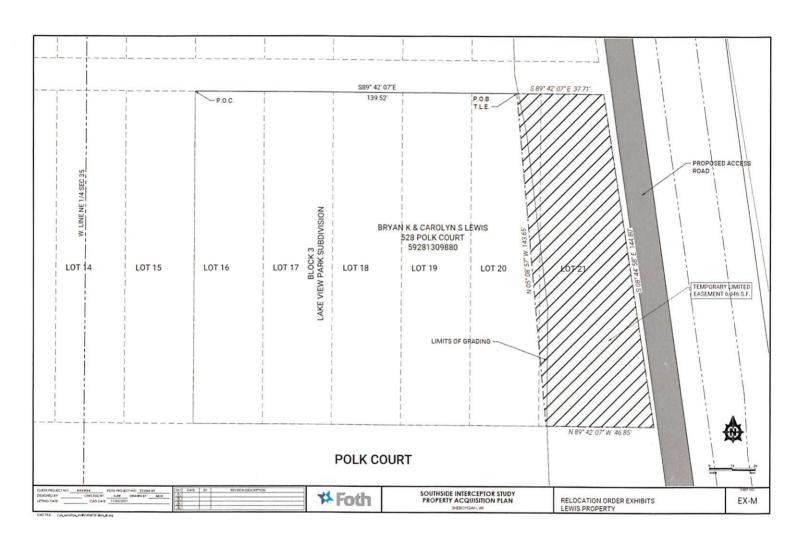

#### Proposed Temporary limited easement (Lewis property)

Land being a part of Lots 16, 17, 18, 19, 20 and 21, Block 3, Lake View Park Subdivision, being part of the Southwest 1/4 of the Northeast 1/4 of Section 35, Township 15 North, Range 23 East, in the City of Sheboygan, County of Sheboygan, State of Wisconsin.

Commencing at the Northwest corner of Lot 16, Block 3, Lake View Park Subdivision; Thence South 89° 42′ 07″ East 139.52 feet along the North line of said Lot 16, Lot 17, Lot 18, Lot 19 and Lot 20 to the point of beginning of the lands being described; Thence continuing South 89°42′07″ East 37.71 feet along North line of said Lot 20 and Lot 21, to the Northeast of said Lot 21, Block 3; Thence South 08°44′58″ East along the East line of Block 3 a distance of 144.80 feet to the Southeast corner of Lot 21, Block 3, said point being on the North right of way line of Polk Court; Thence North 89°42′07″ West along said right of way line 46.85 feet; Thence North 05°08′57″ West 143.65 feet to the point of beginning of lands being described.

Containing 6,046 Square feet (0.139 Ac.) of land more or less.

Date: 11/04/2021

Andrew Miazga (S-2826)

Address: 528 Polk Court Tax Key No. 59281309880