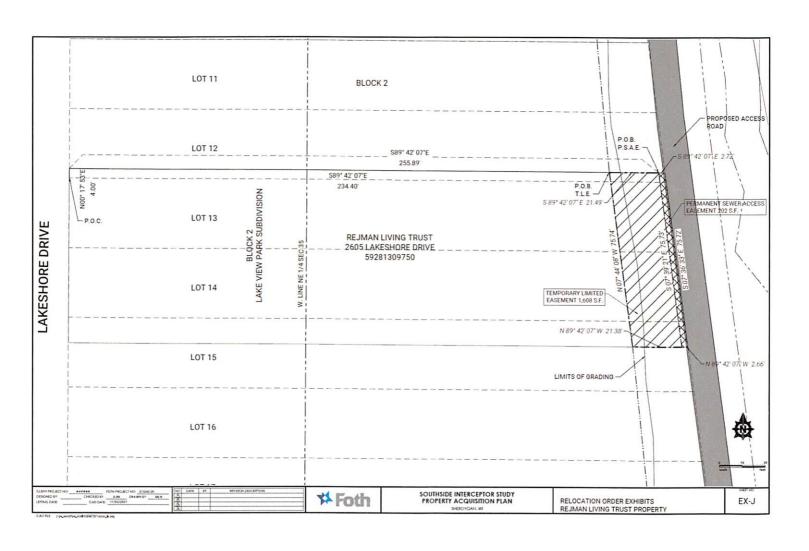

#### Proposed Permanent sewer access easement (Rejman Living Trust property)

Land being a part of Lots 12, 13, 14 and 15, Block 2, Lake View Park Subdivision, being part of the Southwest 1/4 of the Northeast 1/4 of Section 35, Township 15 North, Range 23 East, in the City of Sheboygan, County of Sheboygan, State of Wisconsin.

Commencing at the Northwest corner of Lot 13, Block 2, Lake View Park Subdivision, said point being on the East right of way line of Lakeshore Drive; Thence North 00°17′53″ East 4.00 feet along the said right of way line to the Northwest corner of parcel described in Doc. No. 2013413; Thence South 89° 42′ 07″ East 255.89 feet along the North line of said parcel to the point of beginning of the lands being described; Thence continuing South 89°42′07″ East 2.72 feet along said North line to the Northeast of corner of said parcel; Thence South 07°36′33″ East along the East line of Block 2 a distance of 75.72 feet to the Southeast corner of parcel described in Doc. No. 2013413; Thence North 89°42′07″ West along the South line of said parcel 2.66 feet; Thence North 07°39′21″ West 75.73 feet to the point of beginning of lands being described.

Containing 202 Square feet (0.005 Ac.) of land more or less.

#### Proposed Temporary limited easement (Rejman Living Trust property)

Land being a part of Lots 12, 13, 14 and 15, Block 2, Lake View Park Subdivision, being part of the Southwest 1/4 of the Northeast 1/4 of Section 35, Township 15 North, Range 23 East, in the City of Sheboygan, County of Sheboygan, State of Wisconsin.

Commencing at the Northwest corner of Lot 13, Block 2, Lake View Park Subdivision, said point being on the East right of way line of Lakeshore Drive; Thence North 00°17′53″ East 4.00 feet along the said right of way line to the Northwest corner of parcel described in Doc. No. 2013413; Thence South 89° 42′ 07″ East 234.40 feet along the North line of said parcel to the point of beginning of the lands being described; Thence continuing South 89°42′07″ East 21.49 feet along said North line; Thence South 07°39′21″ East 75.73 feet to the South line of parcel described in Doc. No. 2013413; Thence North 89°42′07″ West along the South line of said parcel 21.38 feet; Thence North 07°44′08″ West 75.74 feet to the point of beginning of lands being described.

Containing 1,608 Square feet (0.037 Ac.) of land more or less.

Date: 11/04/2021

Andrew Miazga (S-2826)

Address: 2605 Lakeshore Drive Tax Key No. 59281309750