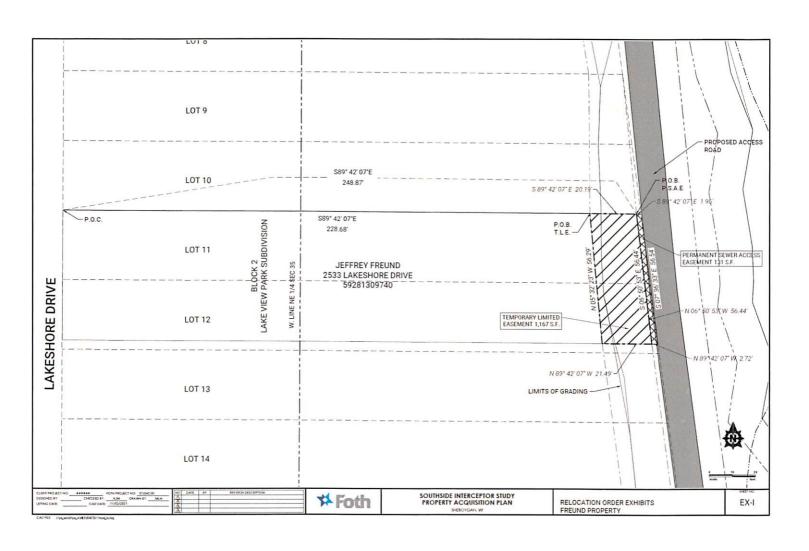

#### Proposed Permanent sewer access easement (Freund property)

Land being a part of Lots 11 and 12, Block 2, Lake View Park Subdivision, being part of the Southwest 1/4 of the Northeast 1/4 of Section 35, Township 15 North, Range 23 East, in the City of Sheboygan, County of Sheboygan, State of Wisconsin.

Commencing at the Northwest corner of Lot 11, Block 2, Lake View Park Subdivision, said point being on the East right of way line of Lakeshore Drive; Thence South 89° 42′ 07" East 248.87 feet along the North line of said Lot 11 to the point of beginning of the lands being described; Thence continuing South 89°42′07" East 1.96 feet along North line of said Lot 11, to the Northeast corner of said Lot 11; Thence South 07°36′33" East along the East line of Block 2 a distance of 56.54 feet to the Southeast corner of property described in Doc. No. 2109715; Thence North 89°42′07" West along the South line of said property 2.72 feet; Thence North 06°50′53" West 56.44 feet to the point of beginning of lands being described.

Containing 131 Square feet (0.003 Ac.) of land more or less.

#### Proposed Temporary limited easement (Freund property)

Land being a part of Lots 11 and 12, Block 2, Lake View Park Subdivision, being part of the Southwest 1/4 of the Northeast 1/4 of Section 35, Township 15 North, Range 23 East, in the City of Sheboygan, County of Sheboygan, State of Wisconsin.

Commencing at the Northwest corner of Lot 11, Block 2, Lake View Park Subdivision, said point being on the East right of way line of Lakeshore Drive; Thence South 89° 42′ 07″ East 228.68 feet along the North line of said Lot 11 to the point of beginning of the lands being described; Thence continuing South 89° 42′ 07″ East 20.19 feet along North line of said Lot 11; Thence South 06° 50′ 53″ East 56.44 feet to the South line of property described in Doc. No. 2109715; Thence North 89°42′07″ West along the South line of said property 21.49 feet; Thence North 05° 32′ 23″ West 56.29 feet to the point of beginning of lands being described.

Containing 1,167 Square feet (0.027 Ac.) of land more or less.

Date: 12/23/2021

Andrew Miazga (S-2826)

Address: 2533 Lakeshore Drive Tax Key No. 59281309740