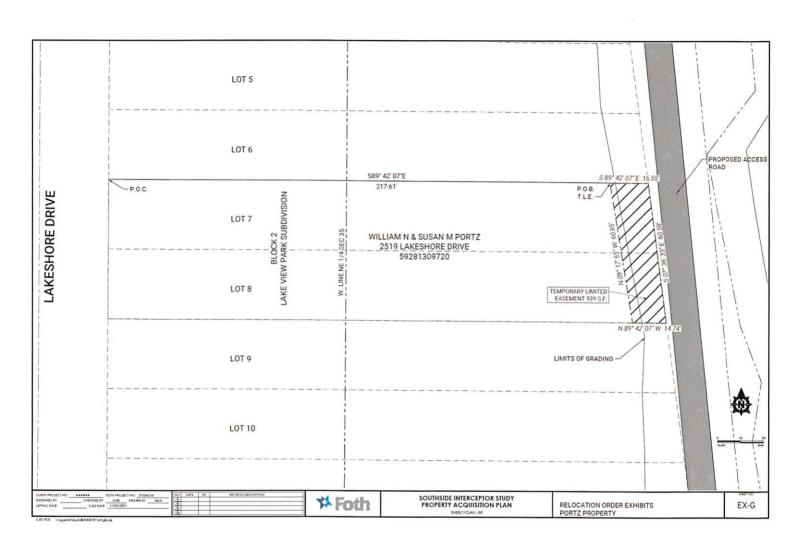

#### Proposed Temporary limited easement (Portz property)

Land being a part of Lots 7 and 8, Block 2, Lake View Park Subdivision, being part of the Southwest 1/4 of the Northeast 1/4 of Section 35, Township 15 North, Range 23 East, in the City of Sheboygan, County of Sheboygan, State of Wisconsin.

Commencing at the Northwest corner of Lot 7, Block 2, Lake View Park Subdivision, said point being on the East right of way line of Lakeshore Drive; Thence South 89° 42′ 07″ East 217.61 feet along the North line of said Lot 7 to the point of beginning of the lands being described; Thence continuing South 89°42′07″ East along said North line 16.55 feet, to the Northeast corner of said Lot 7; Thence South 07°36′33″ East along the East line of Block 2 a distance of 60.58 feet to the Southeast corner of said Lot 8; Thence North 89°42′07″ West along the South line of said Lot 8 a distance of 14.74 feet; Thence North 09°17′55″ West 60.85 feet to the point of beginning of lands being described.

Containing 939 Square feet (0.022 Ac.) of land more or less.

Date: 11/04/2021

Andrew Miazga (S-2826)

Address: 2519 Lakeshore Drive Tax Key No. 59281309720