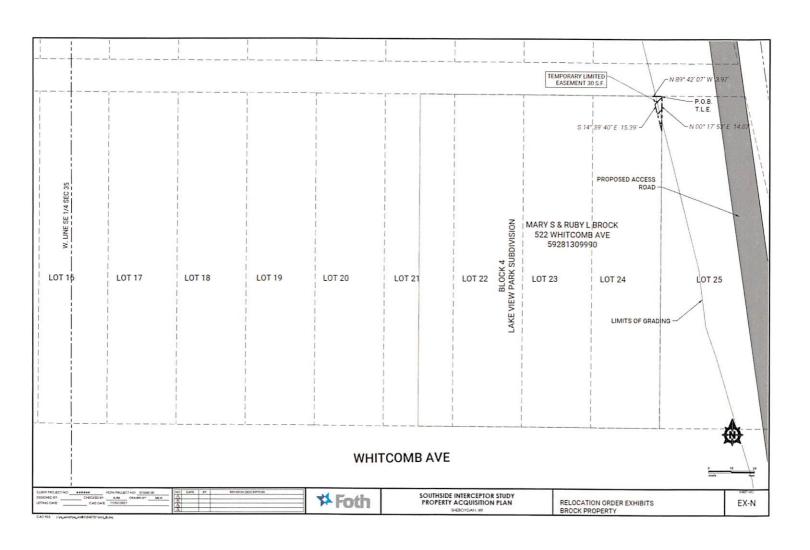

# Proposed Temporary limited easement (Brock property)

Land being a part of Lot 24, Block 4, Lake View Park Subdivision, being part of the Northwest 1/4 of the Southeast 1/4 of Section 35, Township 15 North, Range 23 East, in the City of Sheboygan, County of Sheboygan, State of Wisconsin.

Beginning at the Northeast corner of Lot 24, Block 4, Lake View Park Subdivision; Thence North 89° 42′ 07″ West along the North line of said Lot 24 a distance of 3.97 feet; Thence South 14°39′40″ East to the East line of Said Lot 24; Thence North 00°17′53″ East 14.87 feet along said East line, to the point of beginning of lands being described.

Containing 30 Square feet (0.0007 Ac.) of land more or less.

Date: 11/04/2021

Andrew Miazga (S-2826)

Address: 522 Whitcomb Avenue Tax Key No. 59281309990