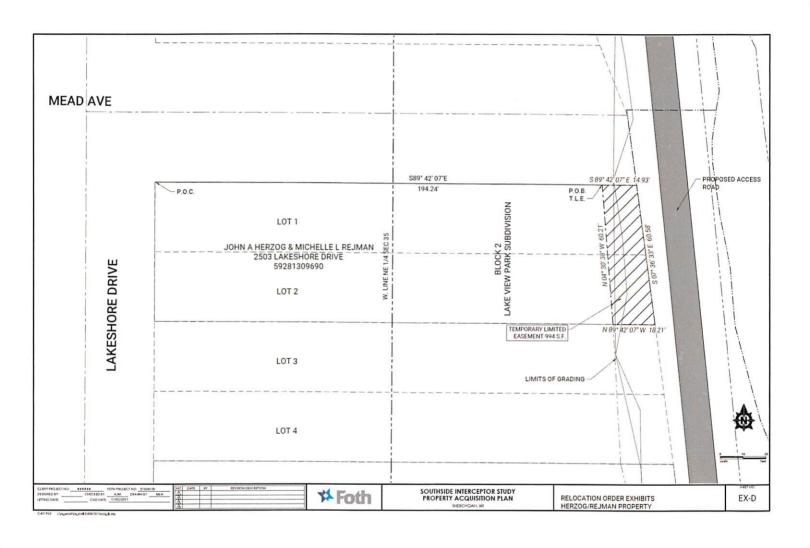

# Proposed Temporary limited easement (Herzog/Rejman property)

Land being a part of Lots 1 and 2, Block 2, Lake View Park Subdivision, being part of the Southwest 1/4 of the Northeast 1/4 of Section 35, Township 15 North, Range 23 East, in the City of Sheboygan, County of Sheboygan, State of Wisconsin.

Commencing at the Northwest corner of Lot 1, Block 2, Lake View Park Subdivision, said point being on the East right of way line of Lakeshore Drive; Thence South 89° 42′ 07" East 194.24 feet along the North line of said Lot 1 to the point of beginning of the lands being described; Thence continuing South 89°42′07" East 14.93 feet along said North line to the Northeast corner of said Lot 1; Thence South 07°36′33" East along the East line of Block 2, a distance of 60.58 feet to the Southeast corner of said Lot 2; Thence North 89°42′07" West along the South line of said Lot 2, a distance of 18.21 feet; Thence North 04°30′38" West 60.21 feet to the point of beginning of lands being described.

Containing 994 Square feet (0.023 Ac.) of land more or less.

Date: 12/23/2021

Andrew Miazga (S-2826)

Address: 2503 Lakeshore Drive Tax Key No. 59281309690