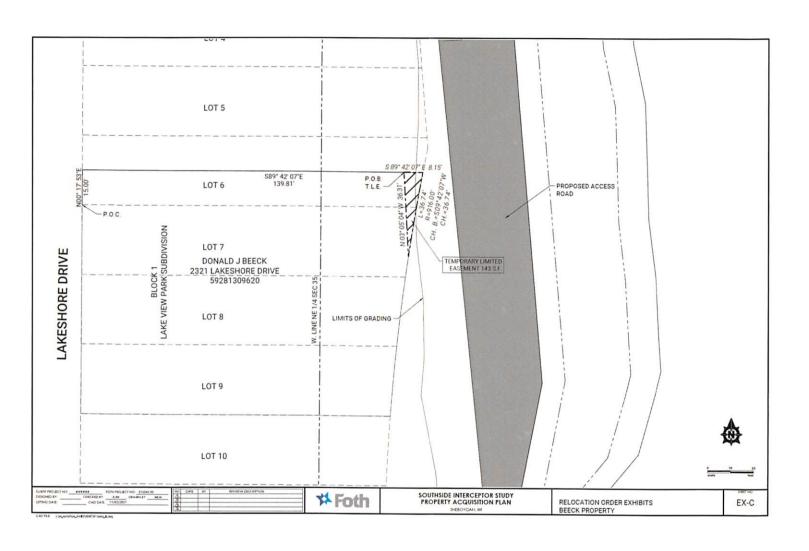

# Proposed Temporary limited easement (Beeck property)

Land being a part of Lots 6 and 7, Block 1, Lake View Park Subdivision, Being a part of the the Northwest 1/4 of the Northeast 1/4 of Section 35, Township 15 North, Range 23 East, in the City of Sheboygan, County of Sheboygan, State of Wisconsin.

Commencing at the Southwest corner of Lot 6, Block 1, Lake View Park Subdivision, said point being on the East right of way line of Lakeshore Drive; Thence North 00° 17' 53" East along said East right of way line of Lakeshore Drive 15.00 feet, to the Northwest corner of property described in Doc. No. 1090128; Thence South 89° 42′ 07" East 139.81 feet along the North line of said property to the point of beginning of the lands being described; Thence continuing South 89°42′07" East along said North line 8.15 feet to the North East corner of property described in Doc. No. 1090128; Thence Southerly 36.74 feet along East line of said parcel and the arc of curve bearing to the left, having chord bearing and distance of South 09° 42′ 07" West, 36.74 feet, and a radius of 916.00 feet; Thence North 03°05′04" West 36.31 feet to the point of beginning of lands being described.

Containing 143 Square feet (0.003 Ac.) of land more or less.

Date: 11/04/2021

Andrew Miazga (S-2826)

Address: 2321 Lakeshore Drive Tax Key No. 59281309620