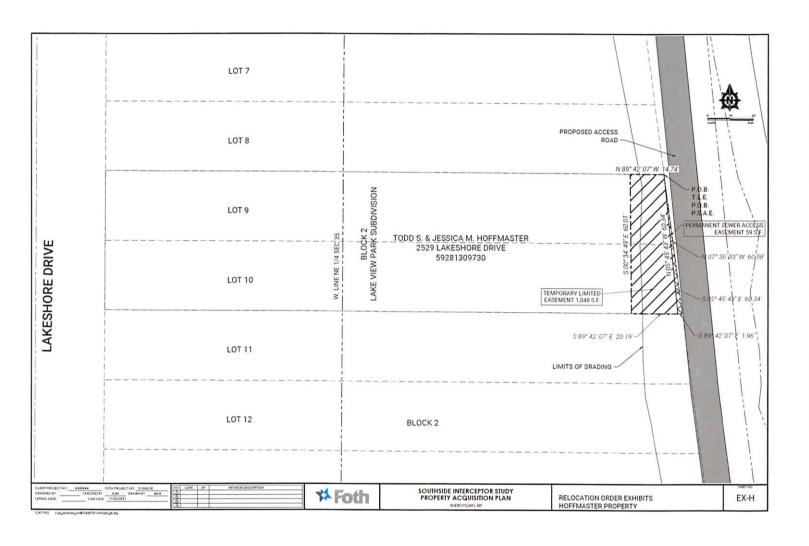

#### Proposed Permanent sewer access easement (Hoffmaster property)

Land being a part of Lots 9 and 10, Block 2, Lake View Park Subdivision, being part of the Southwest 1/4 of the Northeast 1/4 of Section 35, Township 15 North, Range 23 East, in the City of Sheboygan, County of Sheboygan, State of Wisconsin.

Beginning at the Northeast corner of Lot 9, Block 2, Lake View Park Subdivision; Thence South 05°45′43″ East 60.34 feet to the South line of Lot 10; Thence South 89°42′07″ East along said South line 1.96 feet, to the Southeast corner of said Lot 10; Thence North 07°36′33″ West 60.58 feet along the East line of Block 2 to the point of beginning of lands being described.

Containing 59 Square feet (0.001 Ac.) of land more or less.

#### Proposed Temporary limited easement (Hoffmaster property)

Land being a part of Lots 9 and 10, Block 2, Lake View Park Subdivision, being part of the Southwest 1/4 of the Northeast 1/4 of Section 35, Township 15 North, Range 23 East, in the City of Sheboygan, County of Sheboygan, State of Wisconsin.

Beginning at the Northeast corner of Lot 9, Block 2, Lake View Park Subdivision; Thence North 89°42′07″ West 14.74 feet along the North line of said Lot 9; Thence South 00°34′49″ East 60.01 feet to the South line of Lot 10; Thence South 89°42′07″ East along said South line 20.19 feet; Thence North 05°45′43″ West 60.34 feet to the point of beginning of lands being described.

Containing 1,048 Square feet (0.024 Ac.) of land more or less.

Date: 11/04/2021

Andrew Miazga (S-2826)

Address: 2529 Lakeshore Drive Tax Key No. 59281309730