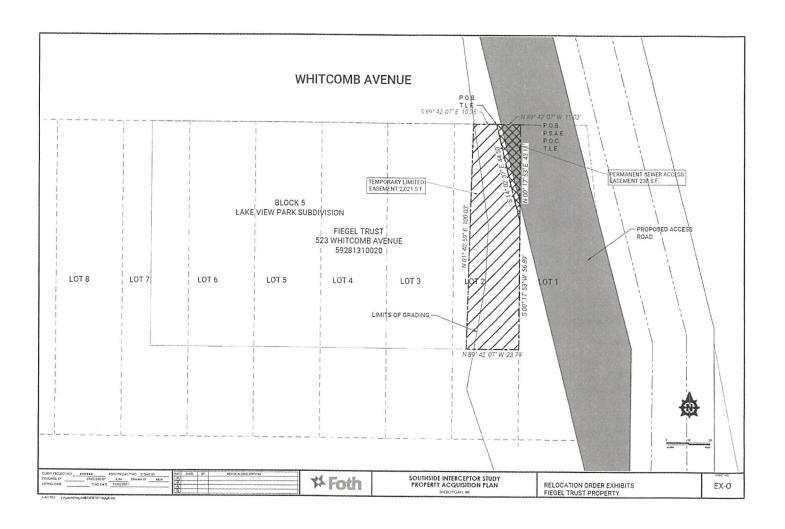

#### Proposed Permanent sewer access easement (Fiegel Trust property)

Land being a part of Lot 2, Block 5, Lake View Park Subdivision, being part of the Northwest 1/4 of the Southeast 1/4 of Section 35, Township 15 North, Range 23 East, in the City of Sheboygan, County of Sheboygan, State of Wisconsin.

Beginning at the Northeast corner of Lot 2, Block 5, Lake View Park Subdivision; Thence North 89°42′07″ West along North line of said Lot 2, 11.02 feet; Thence South 14°02′37″ East 44.50 feet, to a point on East line of Lot 2, Block 5; Thence North 00°17′53″ East along said East line, 43.11 feet to the point of beginning of lands being described.

Containing 238 Square feet (0.006 Ac.) of land more or less.

# Proposed Temporary limited easement (Fiegel Trust property)

Land being a part of Lot 2, Block 5, Lake View Park Subdivision, being part of the Northwest 1/4 of the Southeast 1/4 of Section 35, Township 15 North, Range 23 East, in the City of Sheboygan, County of Sheboygan, State of Wisconsin.

Commencing at the Northeast corner of Lot 2, Block 5, Lake View Park Subdivision; Thence North 89° 42′ 07″ West 11.02 feet along the North line of said Lot 2 to the point of beginning of the lands being described; Thence South 14°02′37″ East 44.50 feet to a point on East line of Lot 2, Block 5; Thence South 00°17′53″ West along said East line 56.89 feet; Thence North 89°42′07″ West 23.79 feet; Thence North 01°40′59″ East 100.03 feet to the North line of Said Lot 2; Thence South 89°42′07″ East 10.35 feet along said North line, to the point of beginning of lands being described.

Containing 2,021 Square feet (0.046 Ac.) of land more or less.

Date: 11/04/2021

Andrew Miazga (S-2826)

Address: 523 Whitcomb Avenue Tax Key No. 59281310020