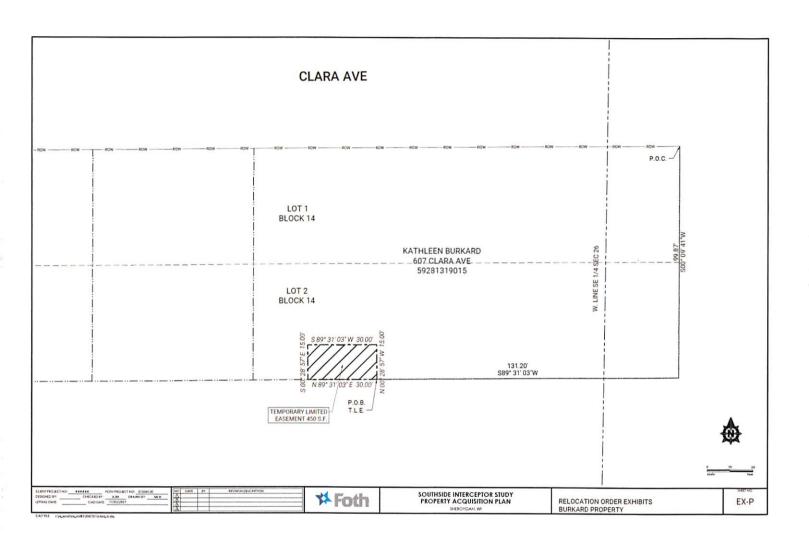

#### Proposed Temporary limited easement (Burkard property)

Land being a part of Lot 2, Block 14, in South Side Land Company's Addition, Being a part of the Northeast 1/4 of the Southwest 1/4 of Section 26, Township 15 North, Range 23 East, in the City of Sheboygan, County of Sheboygan, State of Wisconsin.

Commencing at the Northeast corner of Lot 1, Block 14, South Side Land Company's Addition, said point being on the South right of way line of Clara Avenue; Thence South 00° 09' 41" West along the East property line of said Lot 1 a distance of 99.87 feet to the South line of said Lot2; Thence South 89° 31′ 03" West along said South line 131.20 feet to the point of beginning of the land hereinafter described; Thence North 00°28′57" West 15.00 feet; Thence South 89° 31′ 03" West, 30.00 feet; Thence South 00°28′57" East 15.00 feet; Thence North 89°31′03" East 30.00 feet to the point of beginning of lands being described.

Containing 450 Square feet (0.01 Ac.) of land more or less.

Date: 11/04/2021

Andrew Miazga (S-2826)

Address: 607 Clara Ave Tax Key No. 59281319015

EXHIBIT B