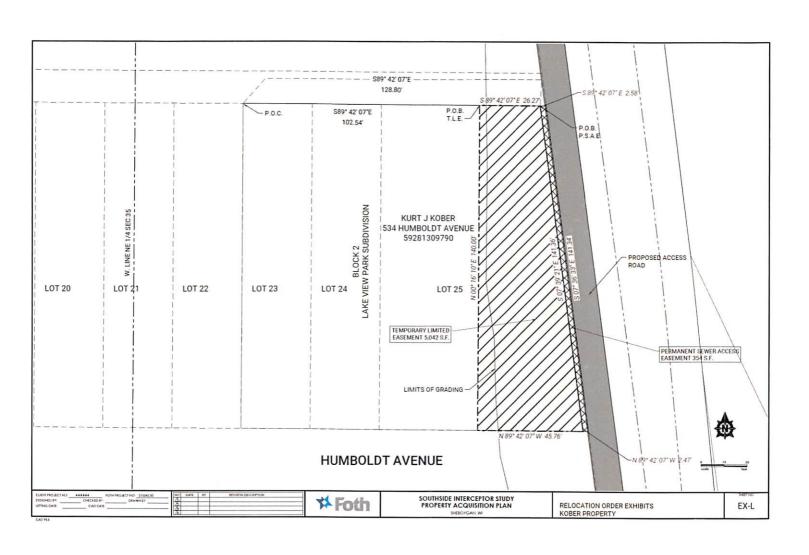

#### Proposed Permanent sewer easement (Kober property)

Land being a part of Lots 23, 24 and 25, Block 2, Lake View Park Subdivision, being part of the Southwest 1/4 of the Northeast 1/4 of Section 35, Township 15 North, Range 23 East, in the City of Sheboygan, County of Sheboygan, State of Wisconsin.

Commencing at the Northwest corner of Lot 23, Block 2, Lake View Park Subdivision; Thence South 89° 42′ 07″ East 128.80 feet along the North line of said Lot 23, Lot 24 and Lot 25 to the point of beginning of the lands being described; Thence continuing South 89°42′07″ East 2.58 feet along North line of said Lot 25, to the Northeast of said Lot 25, Block 2; Thence South 07°36′33″ East along the East line of Block 2 a distance of 141.34 feet to the Southeast corner of said Lot 25, said point being on the North right of way line of Humboldt Avenue; Thence North 89°42′07″ West along said North right of way line 2.47 feet; Thence North 07°39′21″ West 141.36 feet to the point of beginning of lands being described.

Containing 354 Square feet (0.008 Ac.) of land more or less.

#### Proposed Temporary limited easement (Kober property)

Land being a part of Lots 23, 24 and 25, Block 2, Lake View Park Subdivision, being part of the Southwest 1/4 of the Northeast 1/4 of Section 35, Township 15 North, Range 23 East, in the City of Sheboygan, County of Sheboygan, State of Wisconsin.

Commencing at the Northwest corner of Lot 23, Block 2, Lake View Park Subdivision; Thence South 89° 42′ 07″ East 102.54 feet along the North line of said Lot 23, Lot 24 and Lot 25 to the point of beginning of the lands being described; Thence continuing South 89°42′07″ East 26.27 feet along the North line of said Lot 25; Thence South 07°39′21″ East 141.36 feet to the South line of Lot 25, Block 2, said point being on the North right of way line of Humboldt Avenue; Thence North 89°42′07″ West along the North line of said right of way line 45.76 feet; Thence North 00°16′10″ East 140.00 feet to the point of beginning of lands being described.

Containing 5,042 Square feet (0.116 Ac.) of land more or less.

Date: 11/04/2021

Andrew Miazga (S-2826)

Address: 534 Humboldt Avenue Tax Key No. 59281309790