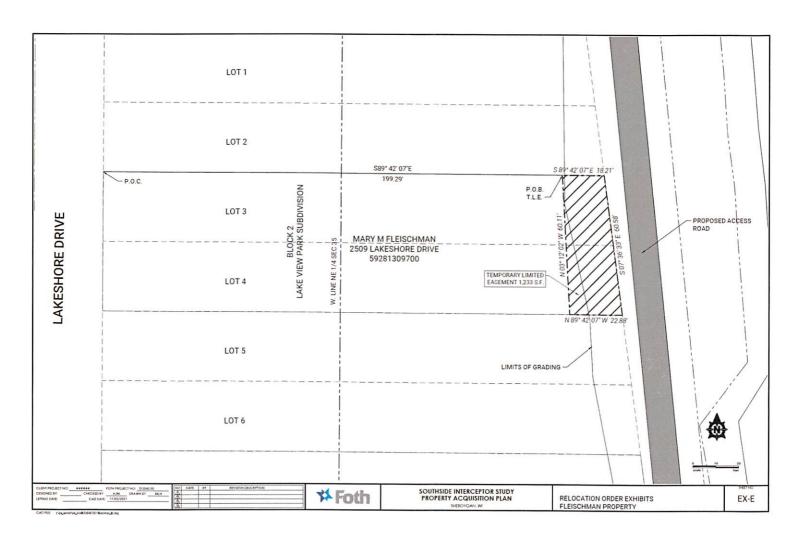

# Proposed Temporary limited easement (Fleischman property)

Land being a part of Lots 3 and 4, Block 2, Lake View Park Subdivision, being part of the Southwest 1/4 of the Northeast 1/4 of Section 35, Township 15 North, Range 23 East, in the City of Sheboygan, County of Sheboygan, State of Wisconsin.

Commencing at the Northwest corner of Lot 3, Block 2, Lake View Park Subdivision, said point being on the East right of way line of Lakeshore Drive; Thence South 89° 42′ 07″ East 199.29 feet along the North line of said Lot 3 to the point of beginning of the lands being described; Thence continuing South 89°42′07″ East 18.21 feet along said North line to the Northeast corner of said Lot 3; Thence South 07°36′33″ East along the East line of Block 2 a distance of 60.58 feet to the Southeast corner of said Lot 4; Thence North 89°42′07″ West along the South line of Lot 4 Block 2 a distance of 22.88 feet; Thence North 03°12′02″ West 60.11 feet to the point of beginning of lands being described.

Containing 1,233 Square feet (0.028 Ac.) of land more or less.

Date: 11/04/2021

Andrew Miazga (S-2826)

Address: 2509 Lakeshore Drive Tax Key No. 59281309700