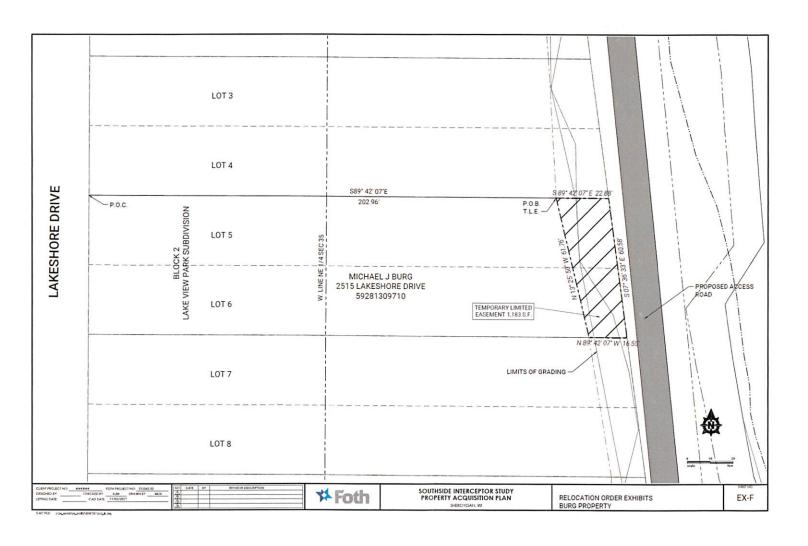

#### Proposed Temporary limited easement (Burg property)

Land being a part of Lots 5 and 6, Block 2, Lake View Park Subdivision, being part of the Southwest 1/4 of the Northeast 1/4 of Section 35, Township 15 North, Range 23 East, in the City of Sheboygan, County of Sheboygan, State of Wisconsin.

Commencing at the Northwest corner of Lot 5, Block 2, Lake View Park Subdivision, said point being on the East right of way line of Lakeshore Drive; Thence South 89° 42′ 07″ East 202.96 feet along North line of said Lot 5 to point of beginning of lands being described; Thence South 89° 42′ 07″ East 22.88 feet along North line of said Lot 5; Thence South 07° 36′ 33″ East along East line of Block 2 a distance of 60.58 feet to the Southeast corner of said Lot 6; Thence North 89° 42′ 07″ West along said South line of Lot 6 a distance of 16.55 feet; Thence North 13° 25′ 50″ West 61.76 feet to point of beginning of the lands being described.

Containing 1,183 Square feet (0.027 Ac.) of land more or less.

Date: 12/23/2021

Andrew Miazga (S-2826)

Address: 2515 Lakeshore Drive Tax Key No. 59281309710