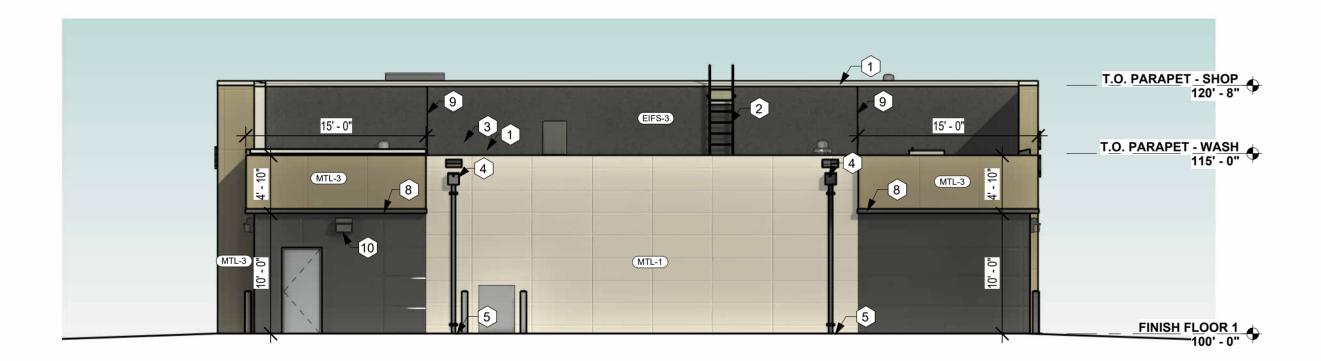

0



INDICATES ACCESSIBLE ROOM INDICATES HEARING IMPAIRED

WALL TYPE, SEE SHEET T1.3.

ROOM, SEE ELECTRICAL.

DOOR #, SEE SHEET A7.1.

WINDOW / STOREFRONT TYPE, SEE SHEET A7.1.

DOOR APPROACH FOR ADA CLEARANCES

SHEAR WALL, SEE STRUCT.

FLOOR DRAIN, SEE MECH. FLOOR SINK, SEE MECH.

DOWNSPOUT

NOTE: NOT ALL DESIGNATIONS WILL APPEAR.



Architecture | Planning | Interiors

434 5th Street, Suite 1 Brookings, SD 57006 | P: 605.692.4008

2301 W. Russell St, Ste. Sioux Falls, SD 57104 | P: 605.692.4008

STAMP:



PROJECT NO.

DA22 041

DEALERSHIP, **QUICK-LUBE & CAR WASH** 

SHEBOYGAN, WI PROJECT MANAGER:

**KYLE JAMISON** 11.08.2022

SHEET:



**FOR PERMITTING &** CONSTRUCTION



the second of the second of

**BUILDING ELEVATION - North** 1/8" = 1'-0"



**BUILDING ELEVATION - South** 2 BUILD



3 BUILDING ELEVATION - East
1/8" = 1'-0"



4 BUILDING ELEVATION - West

1/8" = 1'-0"

**GENERAL NOTES - BUILDING ELEVATIONS** 

A. EXTERIOR LIGHTING INDICATED FOR PLACEMENT ONLY. SEE ELEC.

FOR LIGHTING SPECIFICATIONS.

B. SEE SPECIFICATIONS FOR FULL REQUIREMENTS FOR EXTERIOR BUILDING MATERIALS. MATERIALS INDICATED GENERICALLY ON PLANS FOR CLARITY.

C. INSTALL ALL EXTERIOR BUILDING PRODUCTS PER MANUFACTURER'S RECOMMENDATIONS. REPORT ANY DISCREPANCIES TO ARCHITECT IMMEDIATELY.

## ○ KEYNOTES - BUILDING ELEVATIONS

PREFINISHED METAL PARAPET CAP FLASHING, SEE TYPICAL DETAILS.

OSHA REQUIREMENTS. VERIFY ACTUAL TRANSITION HEIGHTS IN FIELD AFTER INSULATION INSTALL. MECHANICAL ROOFTOP EQUIPMENT (SEE MECH). MIN. 8" x 16" OVERFLOW ROOF SCUPPER W/ RAIN LEADER, SLEEVE

2. ROOF TRANSITION LADDER, F