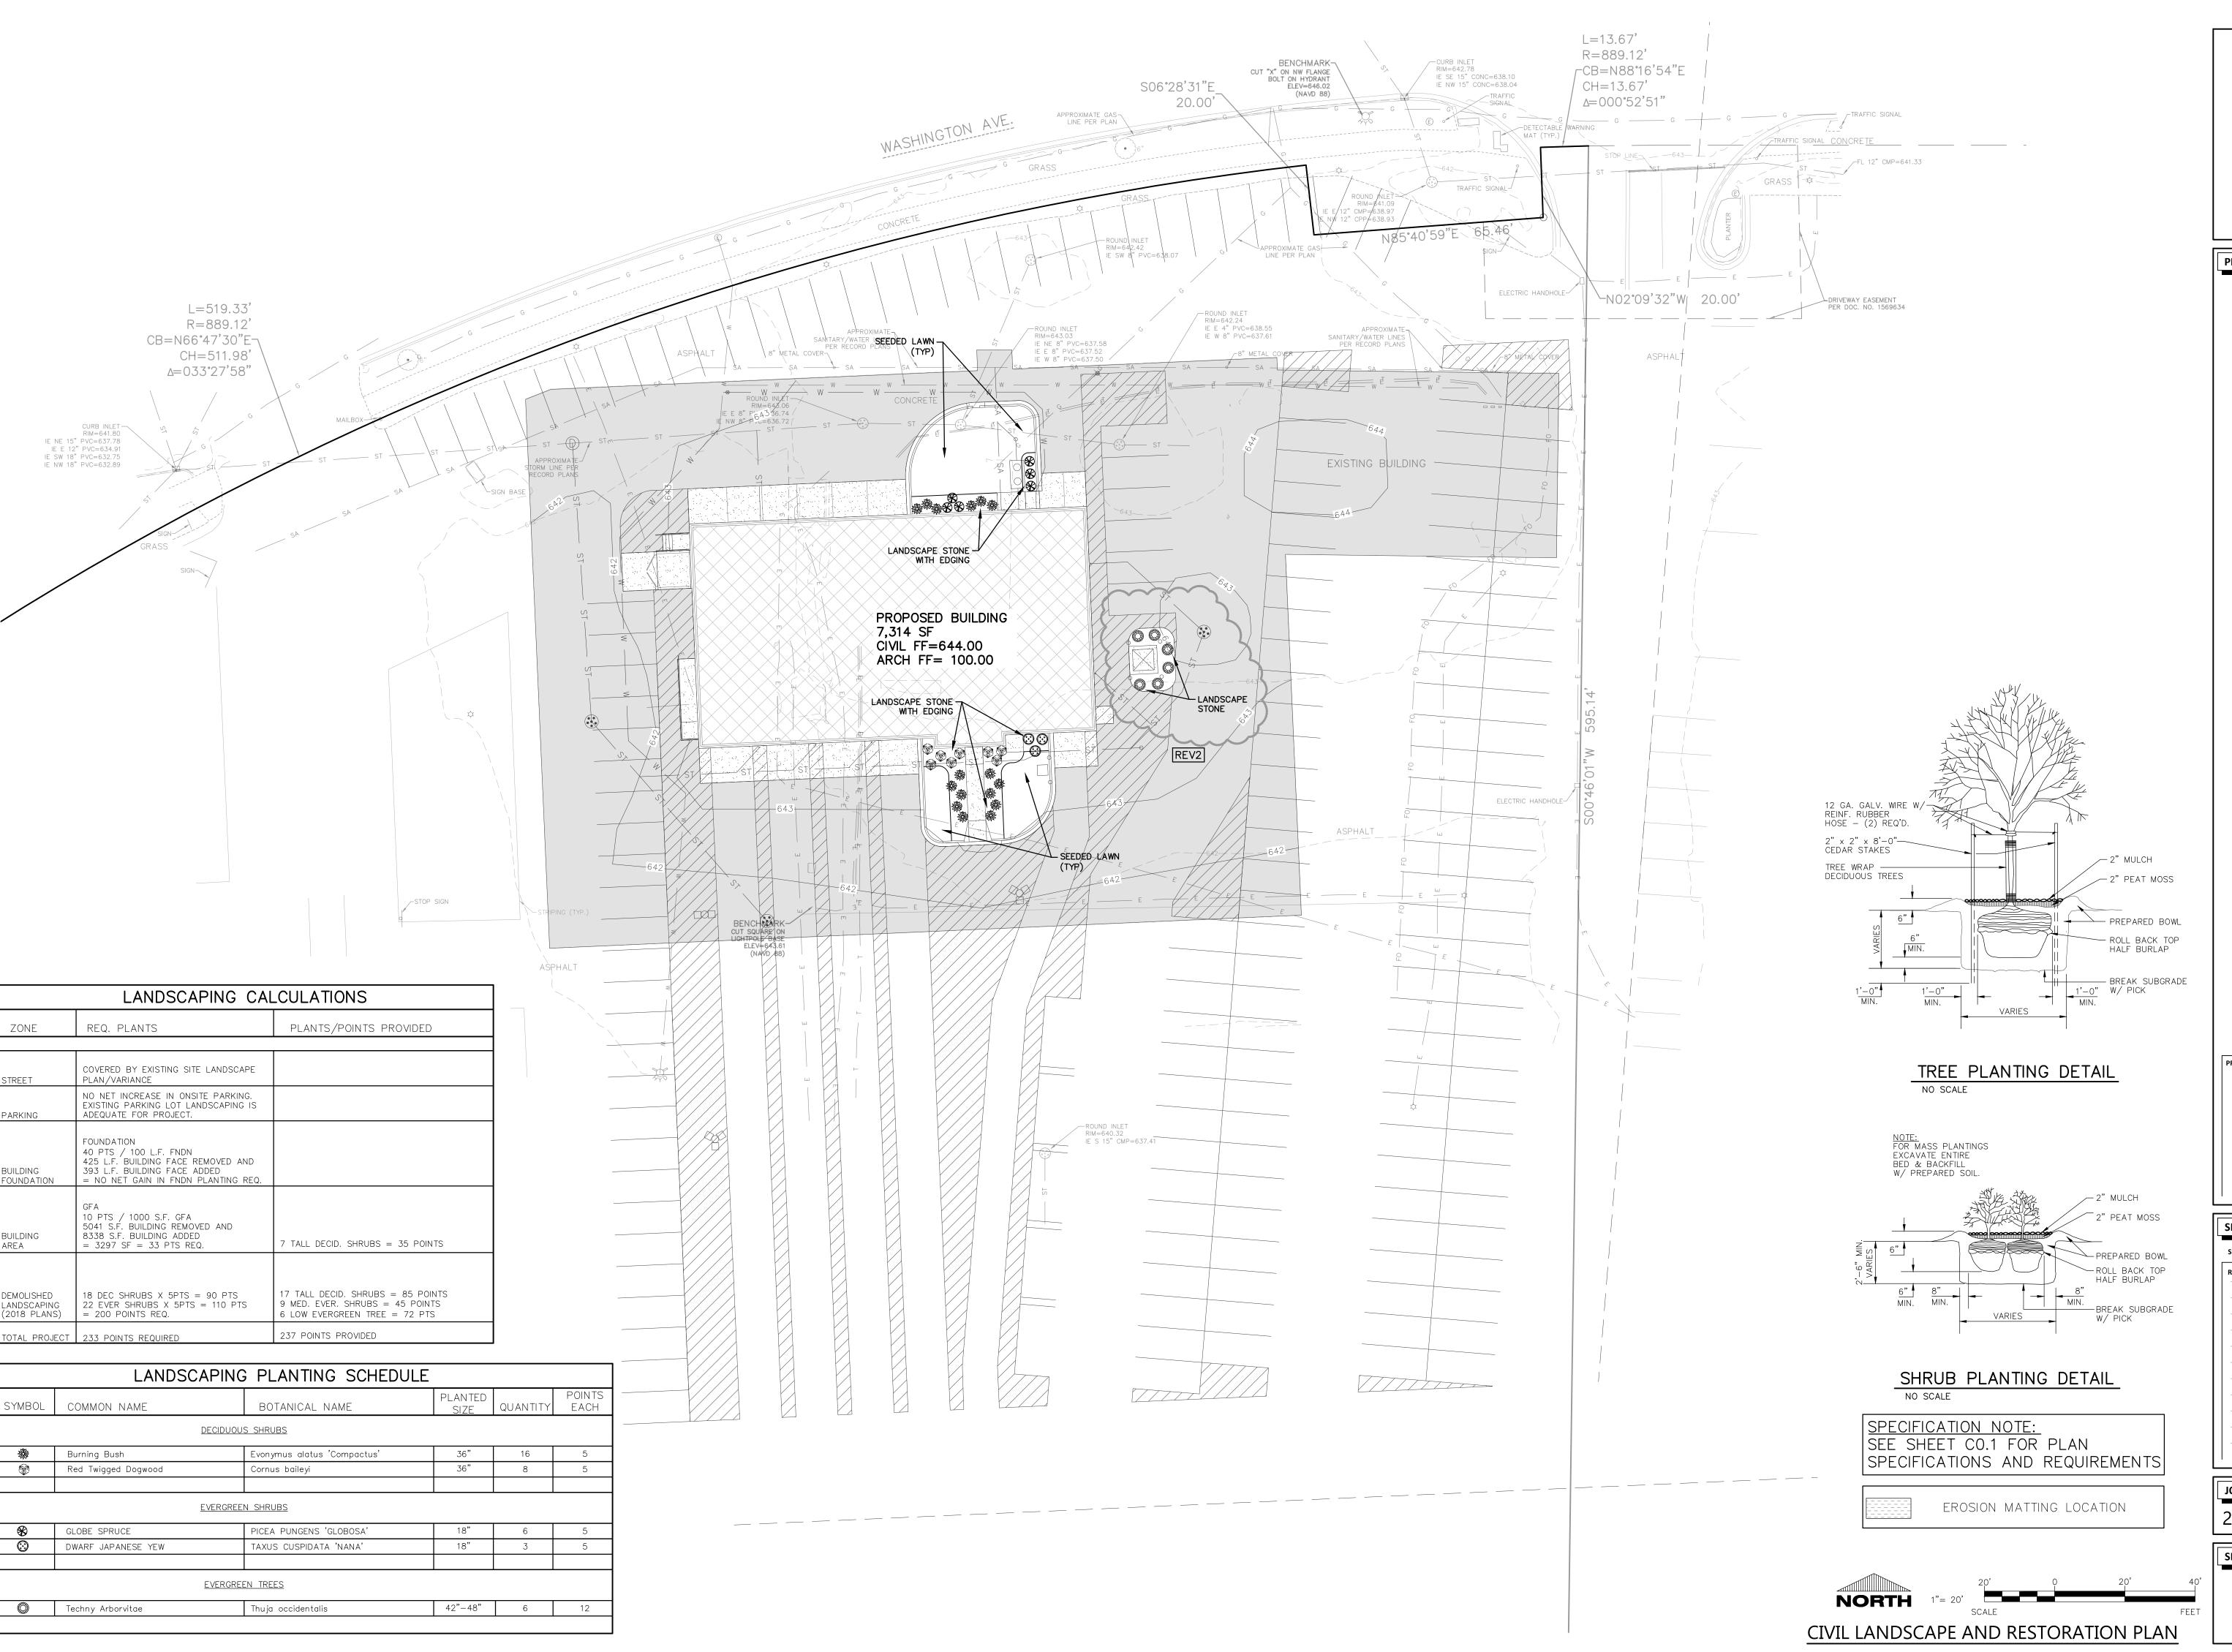

e.

IS THE PROPOSED CONDITIONAL USE LOCATED IN AN AREA THAT WILL BE ADEQUATELY SERVED BY UTILITIES, OR SERVICES PROVIDED BY PUBLIC AGENCIES? IF NOT, PLEASE EXPLAIN.

• Yes, existing utility services are in place and will be utilized for the new building.





Always a Better Plan 100 Camelot Drive Fond du Lac, WI 54935 920-926-9800

PROJECT INFORMATION

excelengineer.com

08 

50 S

PROFESSIONAL SEAL

REVISIONS

SHEET DATES NOV. 8, 2022

REV2 MAR. 2, 2023

JOB NUMBER 2251400

SHEET NUMBER

2021 © EXCEL ENGINEERING, INC.

CIVIL EXISTING SITE AND DEMOLITION PLAN



Always a Better Plan 100 Camelot Drive Fond du Lac, WI 54935 920-926-9800

PROJECT INFORMATION

excelengineer.com

8

SHEET DATES NOV. 8, 2022

MAR. 2, 2023 REV2

JOB NUMBER

2251400

SHEET NUMBER

2021 © EXCEL ENGINEERING, INC.





PROJECT INFORMATION

53081 8 UBE

QUIC

PROFESSIONAL SEAL

SHEET DATES NOV. 8, 2022 MAR. 2, 2023

REVISIONS REV2

JOB NUMBER 2251400



2021 © EXCEL ENGINEERING, INC.

### GENERAL NOTES - ARCH. SITE PLAN

- IMPORTANT: ARCHITECTURAL SITE PLAN SHOWN FOR REFERENCE AND DESIGN INTENT ONLY, AND NOT TO BE USED FOR CONSTRUCTION. REFER TO CIVIL FOR ALL DIMENSIONING, SLOPING & GRADING, SPOT ELEVATIONS & ADDITIONAL
- CONTRACTOR TO VERIFY ALL EXISTING SITE CONDITIONS PRIOR TO SITE PREP. REPORT ANY DISCREPANCIES TO ARCHITECT AND CIVIL ENGINEER IMMEDIATELY.
- CONTRACTOR TO VERIFY ANY CRITICAL DIMENSIONS WITH REGARDS TO EXISTING CONSTRUCTION, IF ANY.
- D. SEE ELECTRICAL FOR PROPOSED NEW SITE LIGHTING @ QUICKLUBE

## ○ KEYNOTES - ARCH. SITE PLAN

- BOLLARD, SEE TYPICAL DETAIL THIS SHEET..
- GAS METER