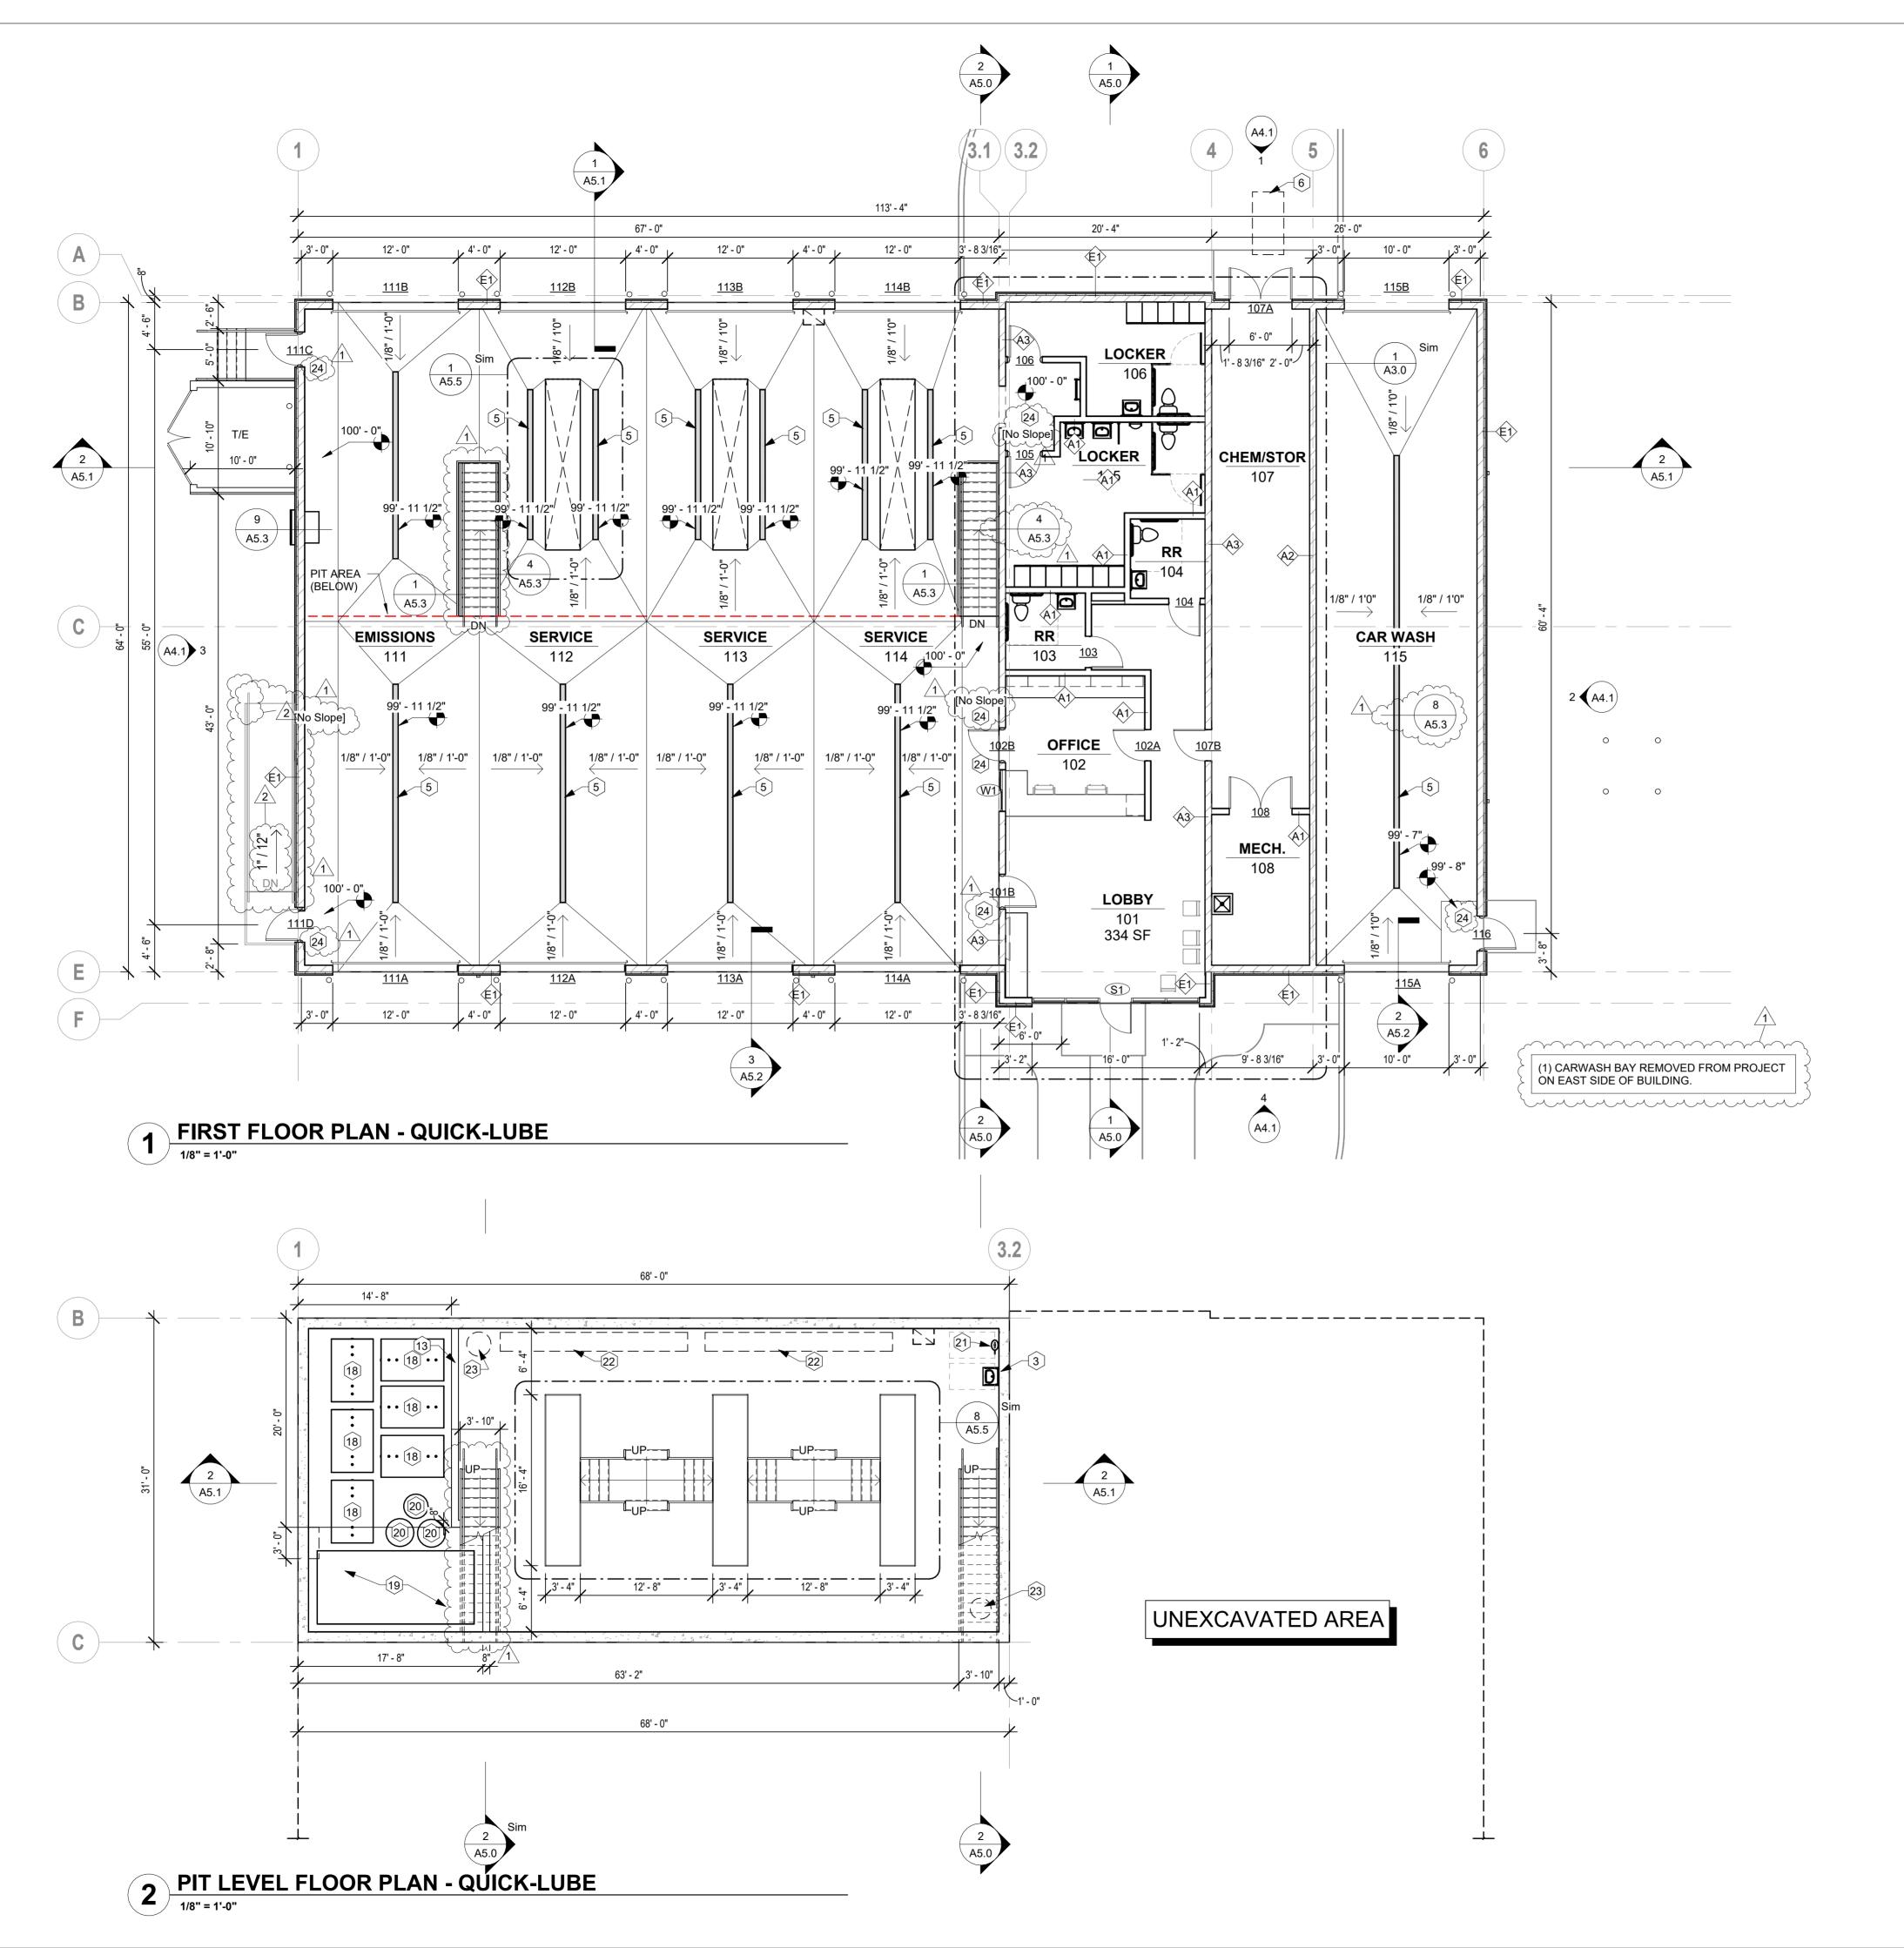

IP. (SEE A7 & A8 SERIES)
- NEW CONSTRUCTION OF QUICK-LUBE & CAR WASH.
- REMODEL INTERIORS OF DEALERSHIPS. (SEE A7 & A8 SERIES) 12. PHASE 3: (UPON COMPLETION OF QUICK-LUBE & CAR WASH) A. RELOCATE EQUIPMENT FROM EXISTING QUICK-LUBE TO NEW
- CONSTRUCTION.
  - B. DEMOLISH EXISTING QUICK-LUBE.



# 2 TRASH ENCLOSURE ENLARGED PLAN 1/4" = 1'-0"



# T/E ELEVATION - WEST 3/8" = 1'-0"



5 T/E ELEVATION - SOUTH
3/8" = 1'-0"

**FOR PERMITTING &** CONSTRUCTION



Architecture | Planning | Interiors

434 5th Street, Suite 1 Brookings, SD 57006 | P: 605.692.4008

2301 W. Russell St, Ste. Sioux Falls, SD 57104 | P: 605.692.4008

STAMP:



PROJECT NO.

DA22\_041

DEALERSHIP, QUICK-LUBE & CAR **WASH** 

SHEBOYGAN, WI PROJECT MANAGER:
KYLE JAMISON

11.08.2022

AC1.2

1 ARCHITECTURAL SITE PLAN
1" = 20'-0"



## GENERAL NOTES - FLOOR PLANS

- ALL DIMENSIONS FROM FACE OF STUD UNLESS CLEARLY NOTED
- ALL INTERIOR WALL TYPES TO BE WALL TYPE 'A1' UNLESS
- OTHERWISE NOTED. WALL TYPES LISTED ON SHEET T1.3. C. FLOOR FINISH TRANSITIONS TO BE 1/4" MAX. BETWEEN FINISH
- VERIFY ALL APPLIANCE DIMENSIONS PRIOR TO CONSTRUCTION.
- REPORT ANY DISCREPANCIES TO ARCHITECT IMMEDIATELY. PROVIDE WATER-RESISTANT GYP. BD. AT ALL BATHROOM WALL SURFACES UNLESS CLEARLY NOTED OTHERWISE. MAINTAIN FIRE-
- RESISTANCE RATING, WHERE REQ'D. CAULK PERIMETER OF ALL BACKSPLASHES. CAULK JOINT TO BE CLEAR OR MATCH COLOR OF ADJ. WALL FINISH.
- SEE SHEET A7.1 FOR DOOR/WINDOW/FRAME ELEVATIONS, DOOR SCHEDULE AND WINDOW SCHEDULE.
- SEE ROOM FINISH SCHEDULE ON SHEET A7.1 FOR ALL INTERIOR
- FINISHES TO BE PROVIDED. MOVABLE FURNITURE SHOWN