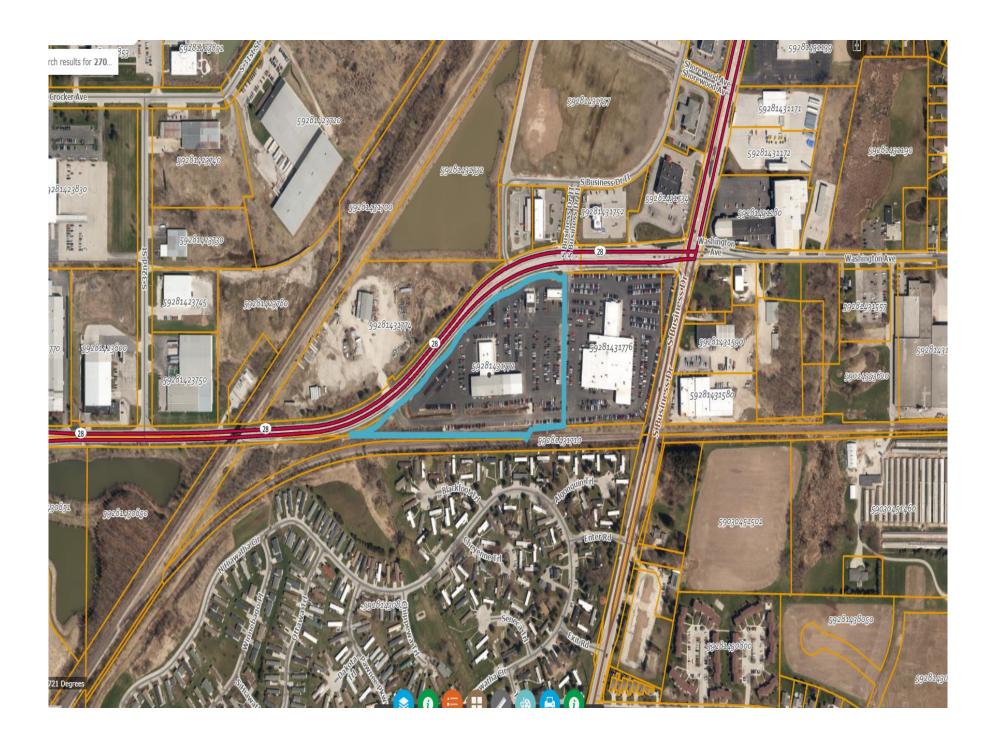

ment to current issues on the existing site.
 Currently the queue for service gets quite backed up which causes traffic issues on the property.
 The new facility features a significantly longer queue depth and brings that traffic farther away
from the main street.

HOW DOES THE PROPOSED CONDITIONAL USE MAINTAIN THE DESIRED CONSISTENCY OF LAND USES IN RELATION TO THE SETTING WITHIN WHICH THE PROPERY IS LOCATED?

• The proposed project is not requesting a change in use and the use will be consistent with the existing Sheboygan Automotive use.

IS THE PROPOSED CONDITIONAL USE LOCATED IN AN AREA THAT WILL BE ADEQUATELY SERVED BY UTILITIES, OR SERVICES PROVIDED BY PUBLIC AGENCIES? IF NOT, PLEASE EXPLAIN.

• Yes, existing utility services are in place and will be utilized for the new building.





Always a Better Plan 100 Camelot Drive Fond du Lac, WI 54935 920-926-9800

PROJECT INFORMATION

excelengineer.com

08 

50 S

PROFESSIONAL SEAL

REVISIONS

SHEET DATES NOV. 8, 2022

REV2 MAR. 2, 2023

JOB NUMBER 2251400

SHEET NUMBER

2021 © EXCEL ENGINEERING, INC.

CIVIL EXISTING SITE AND DEMOLITION PLAN



Always a Better Plan 100 Camelot Drive Fond du Lac, WI 54935 920-926-9800

PROJECT INFORMATION

excelengineer.com

8

SHEET DATES NOV. 8, 2022

MAR. 2, 2023 REV2

JOB NUMBER

2251400

SHEET NUMBER

2021 © EXCEL ENGINEERING, INC.





PROJECT INFORMATION

53081 8 UBE

QUIC

PROFESSIONAL SEAL

SHEET DATES NOV. 8, 2022 MAR. 2, 2023

REVISIONS REV2

JOB NUMBER 2251400



2021 © EXCEL ENGINEERING, INC.

### GENERAL NOTES - ARCH. SITE PLAN

- IMPORTANT: ARCHITECTURAL SITE PLAN SHOWN FOR