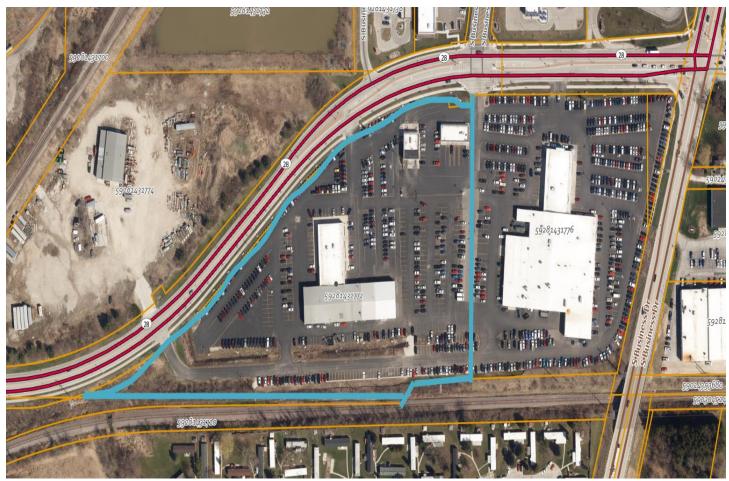

#### **CITY OF SHEBOYGAN**

## APPLICATION FOR CONDITIONAL USE

| Fee:  | \$250.00 | -        |
|-------|----------|----------|
| Revie | ew Date: |          |
| Zonir | ng:      | <u> </u> |

Read all instructions before completing. If additional space is needed, attach additional pages.