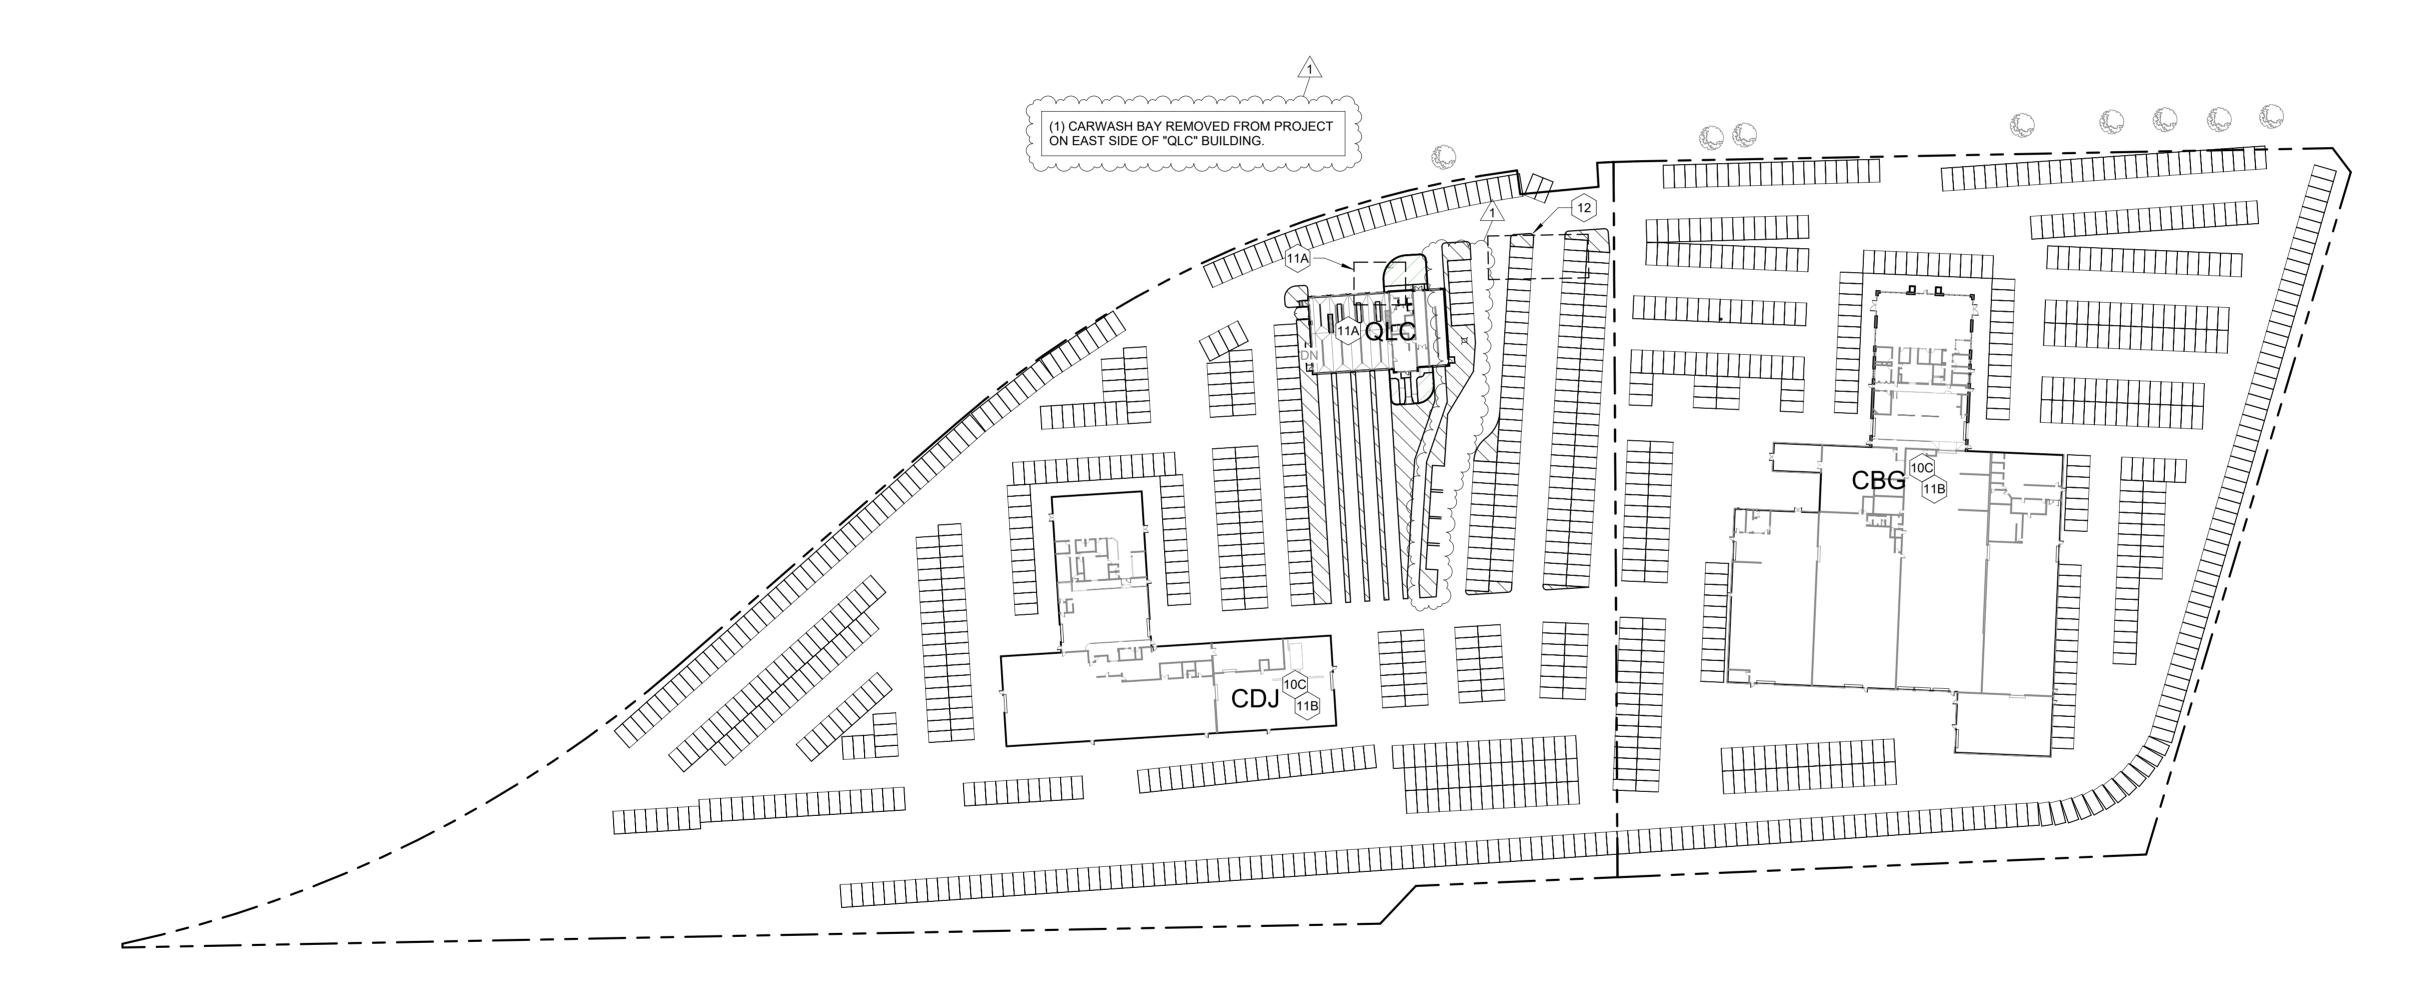

KLUBE

## ○ KEYNOTES - ARCH. SITE PLAN

- BOLLARD, SEE TYPICAL DETAIL THIS SHEET..
- GAS METER (SEE MECH.).
- ELEC. METER (SEE ELEC.). DESIGNATED TRANSFORMER LOCATION (SEE ELEC.).
- 5'-0" x 5'-0" FROST-PROTECTED STOOP (SEE STRUCT.) 8'-0" x 5'-0" FROST-PROTECTED STOOP (SEE STRUCT.)
- TRASH ENCLOSURE
- CHEMICAL PRODUCT FILL STATION
- DESIGNATED DRIVE-LANE/QUEUING
- A. POWER COMPANY TO RELOCATE ELEC. TRANSFORMER. DEMOLISH EXISTING CAR WASH (ECW) BUILDING. (SEE CIVIL)
- DEMOLISH INTERIORS OF DEALERSHIP. (SEE A7 & A8 SERIES) 11. PHASE 2:
- NEW CONSTRUCTION OF QUICK-LUBE & CAR WASH. REMODEL INTERIORS OF DEALERSHIPS. (SEE A7 & A8 SERIES)
- 12. PHASE 3: (UPON COMPLETION OF QUICK-LUBE & CAR WASH)
- A. RELOCATE EQUIPMENT FROM EXISTING QUICK-LUBE TO NEW CONSTRUCTION.
- DEMOLISH EXISTING QUICK-LUBE.



1 ARCHITECTURAL SITE PLAN
1" = 80'-0"

CBG - CHEVROLET | BUICK | GMC

CDJ - CHRYSLER | DODGE | JEEP | RAM

QLC - QUICK-LUBE | CAR WASH

- EXISTING QUICK-LUBE

ECW - EXISTING CAR WASH

STAMP: 11-8-2002 PACHITECT

group

Architecture | Planning | Interiors

Brookings, SD 57006 | P: 605.692.4008

2301 W. Russell St, Ste.

Sioux Falls, SD 57104 | P: 605.692.4008

434 5th Street, Suite 1

NO. DESCRIPTION:
1 STATE REVIEW

DA22 041

DEALERSHIP, QUICK-LUBE & CAR **WASH** 

SHEBOYGAN, WI

PROJECT MANAGER:
KYLE JAMISON

11.08.2022

AC1.1



**FOR PERMITTING &** 

CONSTRUCTION

(1) CARWASH BAY REMOVED FROM PROJECT ON EAST SIDE OF "QLC" BUILDING.

## GENERAL NOTES - ARCH. SITE PLAN

- IMPORTANT: ARCHITECTURAL SITE PLAN SHOWN FOR REFERENCE AND DESIGN INTENT ONLY, AND NOT TO BE USED FOR CONSTRUCTION.