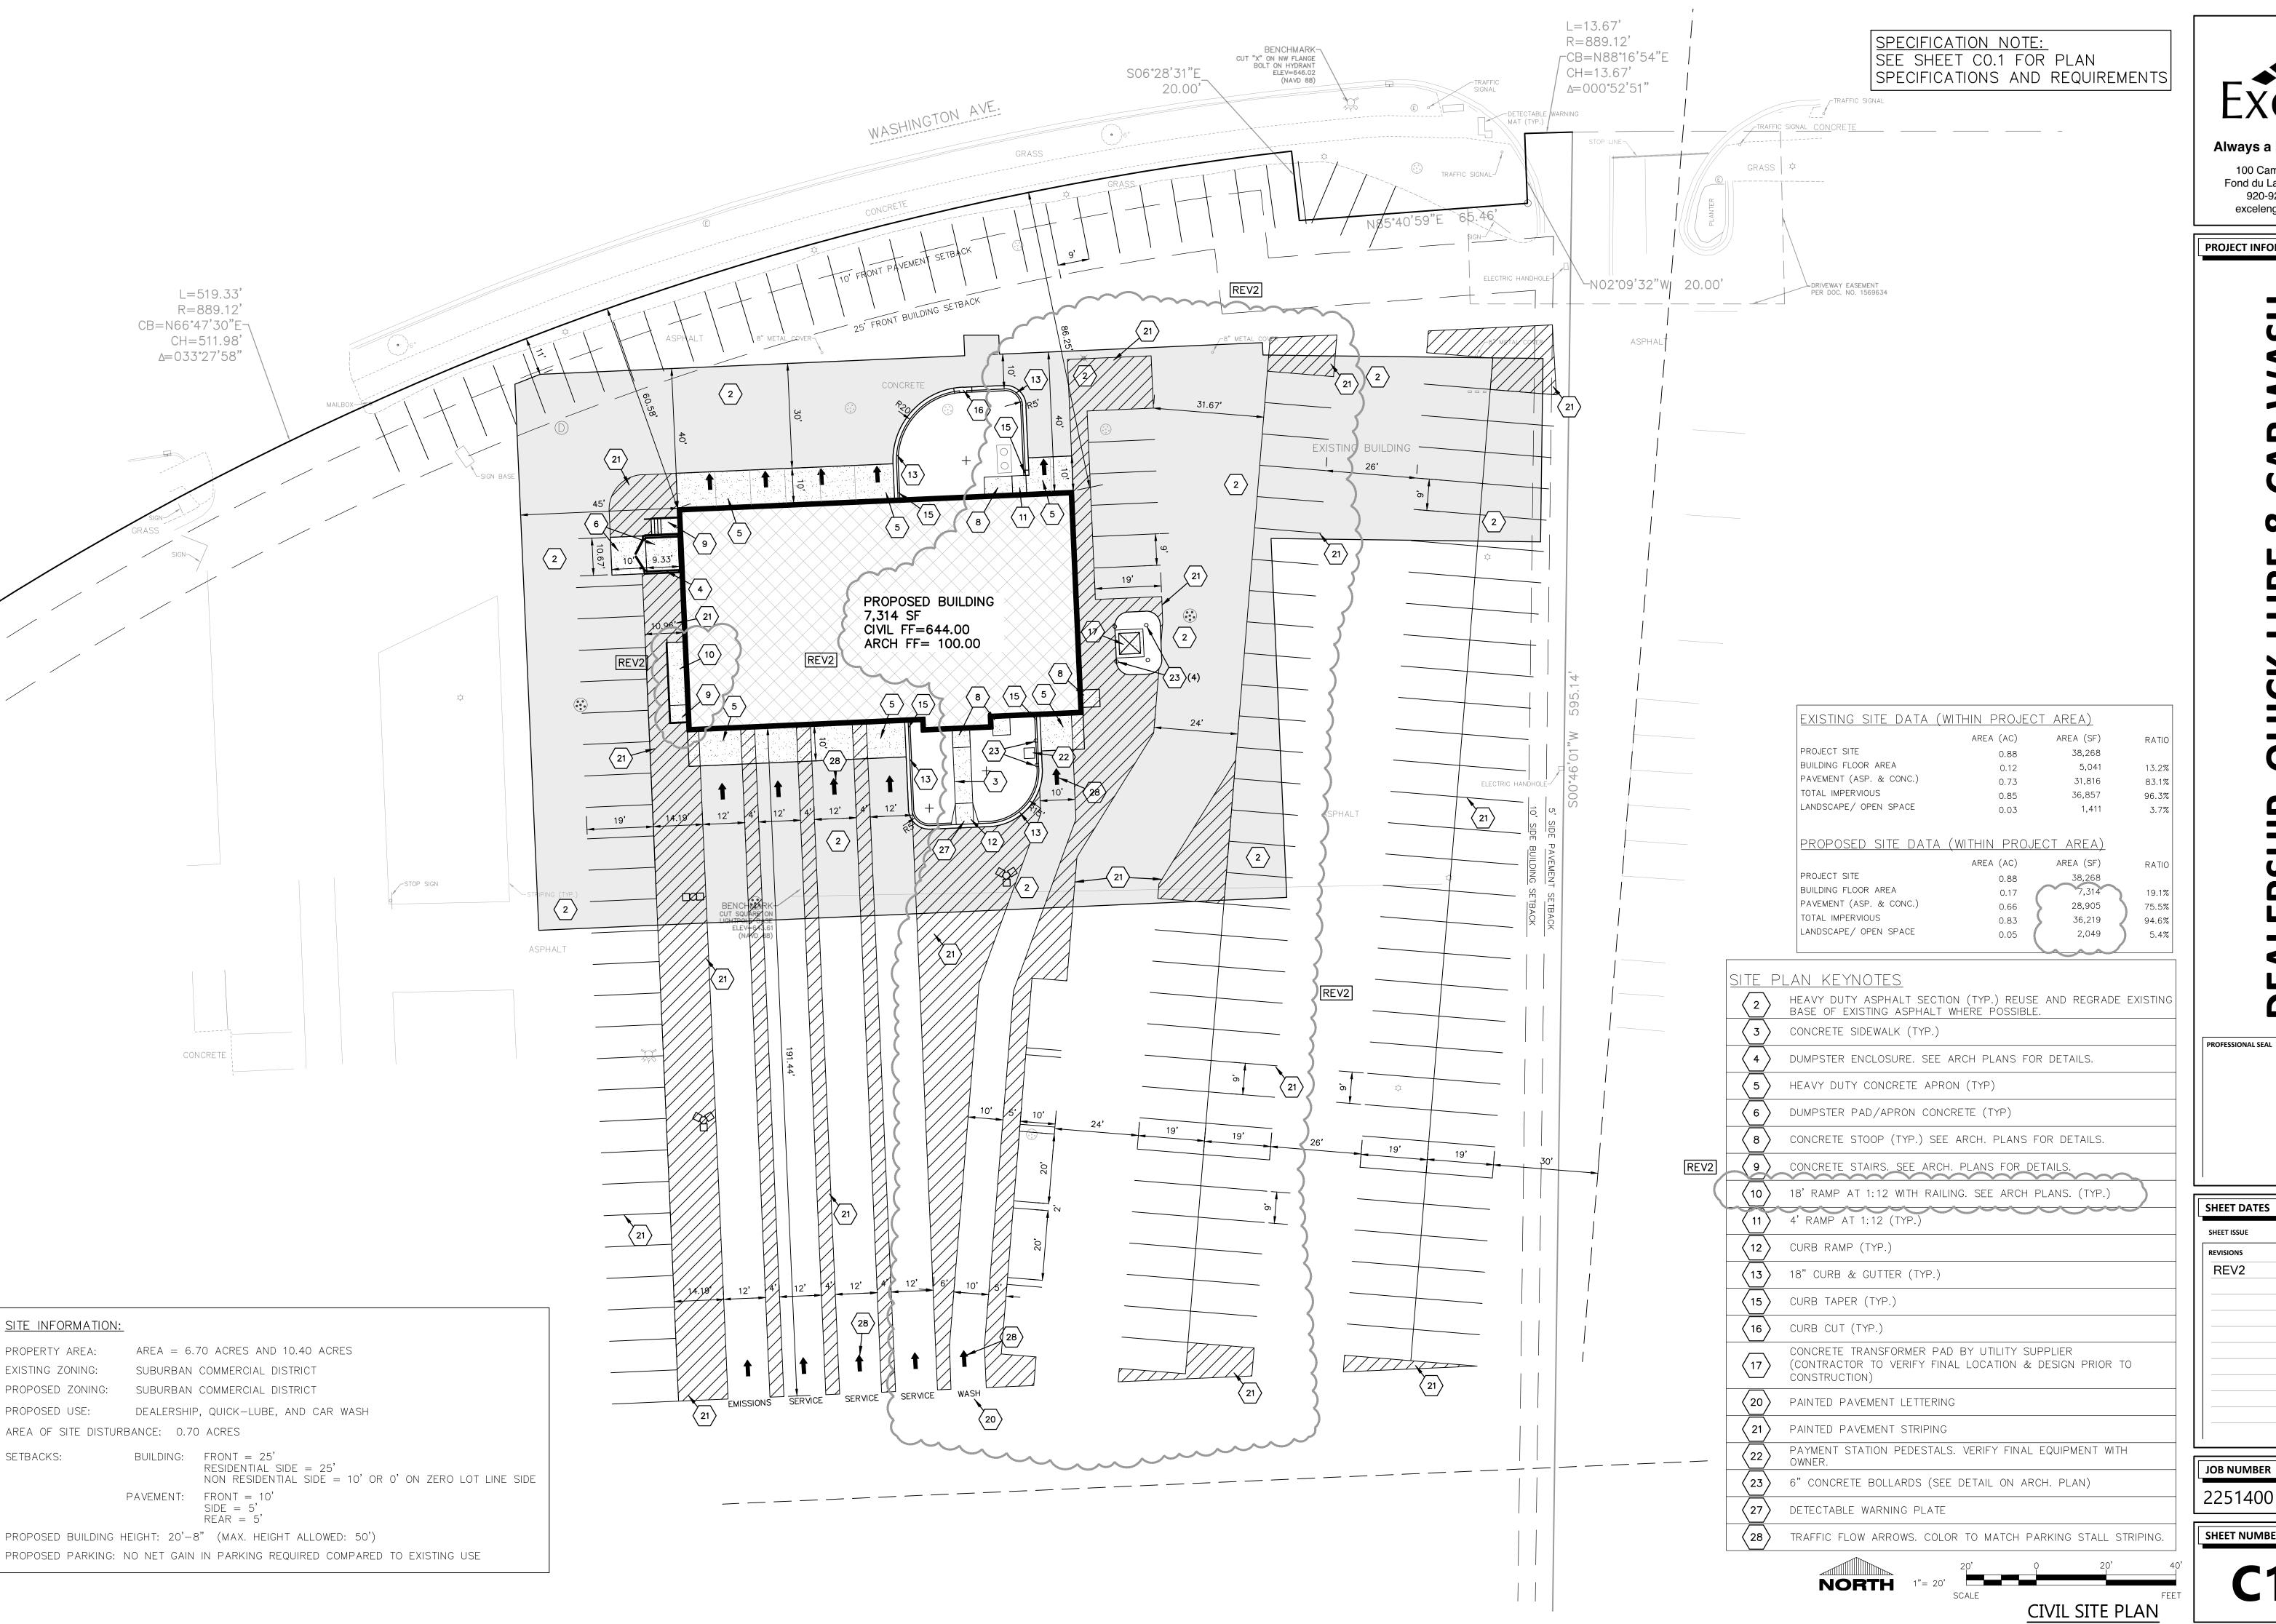

THE DESIRED CONSISTENCY OF LAND USES IN RELATION TO THE SETTING WITHIN WHICH THE PROPERY IS LOCATED?

• The proposed project is not requesting a change in use and the use will be consistent with the existing Sheboygan Automotive use.

IS THE PROPOSED CONDITIONAL USE LOCATED IN AN AREA THAT WILL BE ADEQUATELY SERVED BY UTILITIES, OR SERVICES PROVIDED BY PUBLIC AGENCIES? IF NOT, PLEASE EXPLAIN.

• Yes, existing utility services are in place and will be utilized for the new building.





Always a Better Plan 100 Camelot Drive Fond du Lac, WI 54935 920-926-9800

PROJECT INFORMATION

excelengineer.com

08 

50 S

PROFESSIONAL SEAL

REVISIONS

SHEET DATES NOV. 8, 2022

REV2 MAR. 2, 2023

JOB NUMBER 2251400

SHEET NUMBER

2021 © EXCEL ENGINEERING, INC.

CIVIL EXISTING SITE AND DEMOLITION PLAN



Always a Better Plan 100 Camelot Drive Fond du Lac, WI 54935 920-926-9800

PROJECT INFORMATION

excelengineer.com

8

SHEET DATES NOV. 8, 2022

MAR. 2, 2023 REV2

JOB NUMBER

2251400

SHEET NUMBER

2021 © EXCEL ENGINEERING, INC.





PROJECT INFORMATION

53081 8 UBE

QUIC

PROFESSIONAL SEAL

SHEET DATES NOV. 8, 2022 MAR. 2, 2023

REVISIONS REV2

JOB NUMBER 2251400



2021 © EXCEL ENGINEERING, INC.

### GENERAL NOTES - ARCH. SITE PLAN

- IMPORTANT: ARCHITECTURAL SITE PLAN SHOWN FOR REFERENCE AND DESIGN INTENT ONLY, AND NOT TO BE USED FOR CONSTRUCTION. REFER TO CIVIL FOR ALL DIMENSIONING, SLOPING & GRADING, SPOT ELEVATIONS & ADDITIONAL
- CONTRACTOR TO VERIFY ALL EXISTING SITE CONDITIONS PRIOR TO SITE PREP. REPORT ANY DISCREPANCIES TO ARCHITECT AND CIVIL ENGINEER IMMEDIATELY.
- CONTRACTOR T