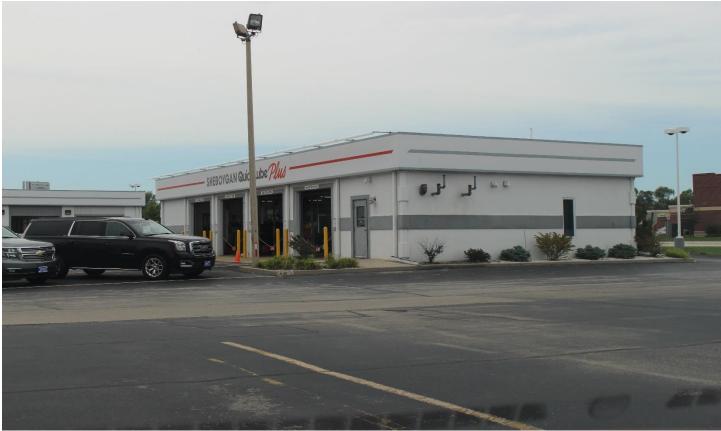

|

| COLOR E<br>ELEVATI             | FULL-SCALE: HALF-SCALE: DRAWING MA |  |  |  |  |
|--------------------------------|------------------------------------|--|--|--|--|
| ROJECT NO.  DA22_041           |                                    |  |  |  |  |
| DEALERSHIP,<br>UICK-LUBE & CAR |                                    |  |  |  |  |

**QUICK-LUBE & CAR WASH** 

SHEBOYGAN, WI

PROJECT MANAGER: **KYLE JAMISON** 

11.08.2022

**EXTERIOR MATERIALS LEGEND** MATERIAL **MATERIAL DESCRIPTION** COMMENTS EIFS Finish over 1-1/2" insulation, STO 800 Series, MATCH MRL-2 FINISH COLOR CMX CHAMPAGNE METALLIC Concealed Fastener ACM panel, 3" x 9" SBR DARK BRONZE Concealed Fastener ACM Panel, 2" x 6" Concealed Fastener ACM Panel, 5" x 5" METALLIC BRONZE

> **FOR PERMITTING &** CONSTRUCTION