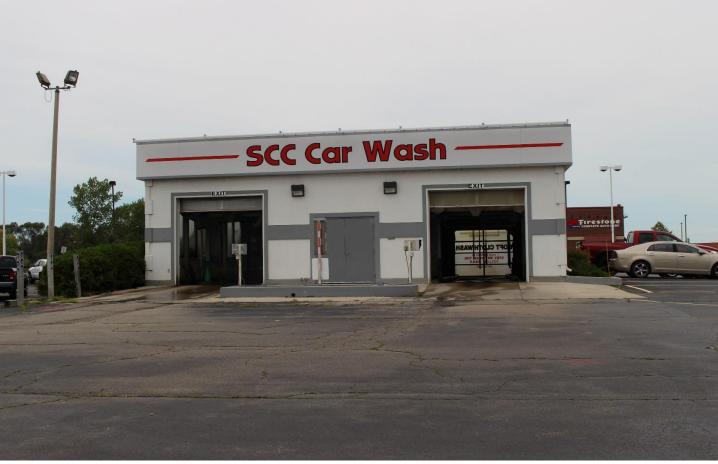

#### **CITY OF SHEBOYGAN**

## APPLICATION FOR CONDITIONAL USE

| Fee:  | \$250.00 | -        |
|-------|----------|----------|
| Revie | ew Date: |          |
| Zonir | ng:      | <u> </u> |

Read all instructions before completing. If additional space is needed, attach additional pages.