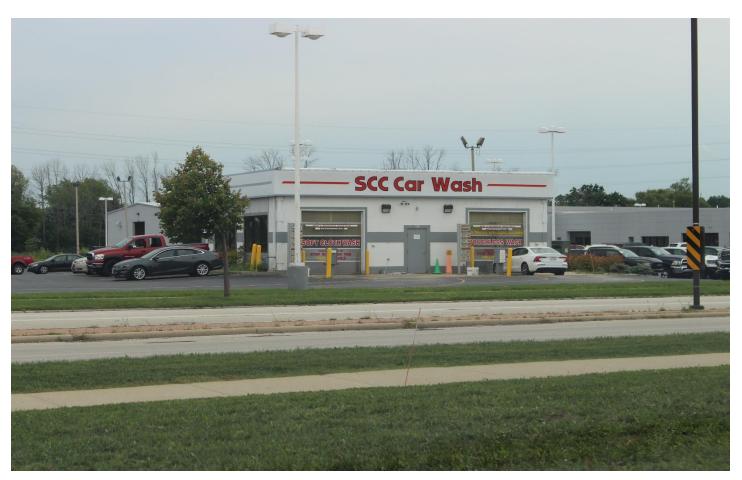

| COLOR E<br>ELEVATI             | FULL-SCALE: HALF-SCALE: DRAWING MA |  |  |  |  |
|--------------------------------|------------------------------------|--|--|--|--|
| ROJECT NO.  DA22_041           |                                    |  |  |  |  |
| DEALERSHIP,<br>UICK-LUBE & CAR |                                    |  |  |  |  |

**QUICK-LUBE & CAR WASH** 

SHEBOYGAN, WI

PROJECT MANAGER: **KYLE JAMISON** 

11.08.2022

**EXTERIOR MATERIALS LEGEND** MATERIAL **MATERIAL DESCRIPTION** COMMENTS EIFS Finish over 1-1/2" insulation, STO 800 Series, MATCH MRL-2 FINISH COLOR CMX CHAMPAGNE METALLIC Concealed Fastener ACM panel, 3" x 9" SBR DARK BRONZE Concealed Fastener ACM Panel, 2" x 6" Concealed Fastener ACM Panel, 5" x 5" METALLIC BRONZE

> **FOR PERMITTING &** CONSTRUCTION