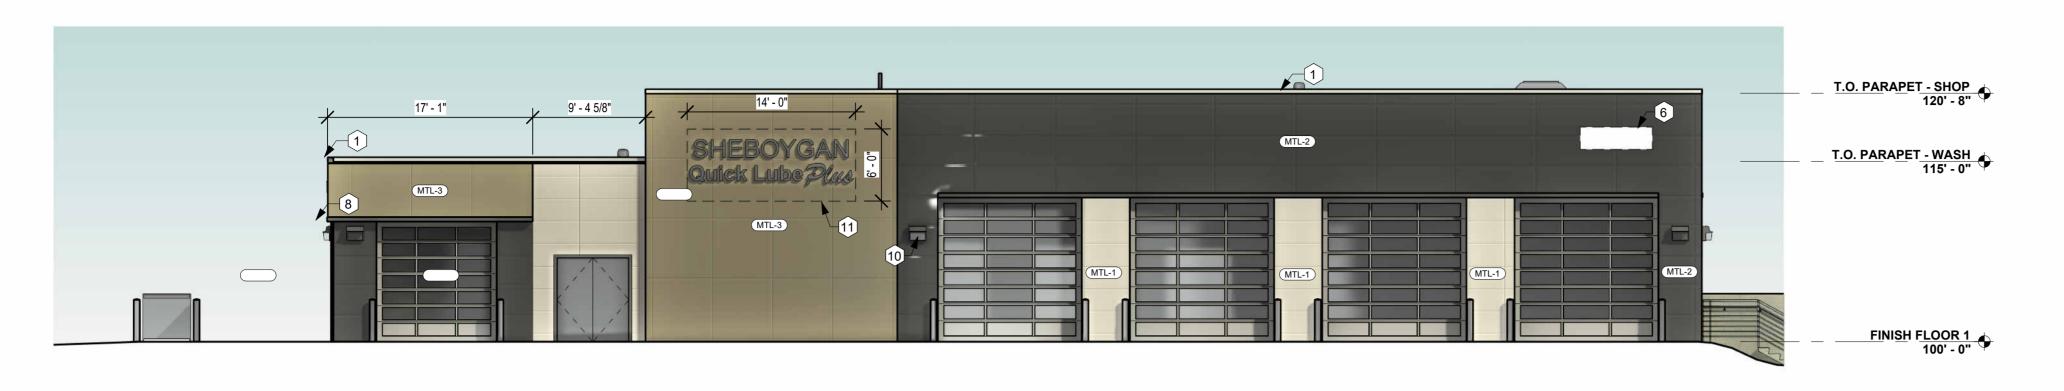

E MECH.)
  - 24. CLEAR FLOOR SPACE AT EGRESS DOORS AND STAIR LANDINGS MUST NOT SLOPE. ADJACENT SLOPING FLOORS MAX. 1:20



INDICATES ACCESSIBLE ROOM INDICATES HEARING IMPAIRED

WALL TYPE, SEE SHEET T1.3.

ROOM, SEE ELECTRICAL.

DOOR #, SEE SHEET A7.1.

WINDOW / STOREFRONT TYPE, SEE SHEET A7.1.

DOOR APPROACH FOR ADA CLEARANCES

SHEAR WALL, SEE STRUCT.

FLOOR DRAIN, SEE MECH. FLOOR SINK, SEE MECH.

DOWNSPOUT

NOTE: NOT ALL DESIGNATIONS WILL APPEAR.



Architecture | Planning | Interiors

434 5th Street, Suite 1 Brookings, SD 57006 | P: 605.692.4008

2301 W. Russell St, Ste. Sioux Falls, SD 57104 | P: 605.692.4008

STAMP:



PROJECT NO.

DA22 041

DEALERSHIP, **QUICK-LUBE & CAR WASH** 

SHEBOYGAN, WI PROJECT MANAGER:

**KYLE JAMISON** 11.08.2022

SHEET:



**FOR PERMITTING &** CONSTRUCTION



the second of the second of

**BUILDING ELEVATION - North** 1/8" = 1'-0"



**BUILDING ELEVATION - South** 2 BUILD



3 BUILDING ELEVATION - East
1/8" = 1'-0"



4 BUILDING ELEVATION - West

1/8" = 1'-0"

**GENERAL NOTES - BUILDING ELEVATIONS** 

A. EXTERIOR LIGHTING INDICATED FOR PLACEMENT ONLY. SEE ELEC.

FOR LIGHTING SPECIFICATIONS.

B. SEE SPECIFICATIONS FOR FULL REQUIREMENTS FOR EXTERIOR BUILDING MATERIALS. MATERIALS INDICATED GENERICALLY ON PLANS FOR CLARITY.

C. INSTALL ALL EXTERIOR BUILDING PRODUCTS PER MANUFACTURER'S RECOMMENDATIONS. REPORT ANY DISCREPANCIES TO ARCHITECT IMMEDIATELY.

## ○ KEYNOTES - BUILDING ELEVATIONS

PREFINISHED METAL PARAPET CAP FLASHING, SEE TYPICAL DETAILS.

OSHA REQUIREMENTS. VERIFY ACTUAL TRANSITION HEIGHTS IN FIELD AFTER INSULATION INSTALL. MECHANICAL