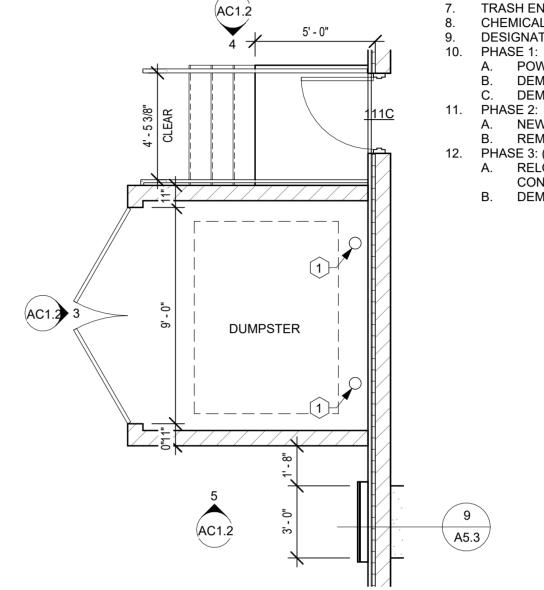

@
- QUICKLUBE

## ○ KEYNOTES - ARCH. SITE PLAN

- BOLLARD, SEE TYPICAL DETAIL THIS SHEET.. GAS METER (SEE MECH.).
- ELEC. METER (SEE ELEC.).
- DESIGNATED TRANSFORMER LOCATION (SEE ELEC.). 5'-0" x 5'-0" FROST-PROTECTED STOOP (SEE STRUCT.)
- 8'-0" x 5'-0" FROST-PROTECTED STOOP (SEE STRUCT.)
- TRASH ENCLOSURE CHEMICAL PRODUCT FILL STATION
- DESIGNATED DRIVE-LANE/QUEUING
- A. POWER COMPANY TO RELOCATE ELEC. TRANSFORMER.
- DEMOLISH EXISTING CAR WASH (ECW) BUILDING. (SEE CIVIL)
  DEMOLISH INTERIORS OF DEALERSHIP. (SEE A7 & A8 SERIES)
- NEW CONSTRUCTION OF QUICK-LUBE & CAR WASH.
- REMODEL INTERIORS OF DEALERSHIPS. (SEE A7 & A8 SERIES) 12. PHASE 3: (UPON COMPLETION OF QUICK-LUBE & CAR WASH) A. RELOCATE EQUIPMENT FROM EXISTING QUICK-LUBE TO NEW
- CONSTRUCTION.
  - B. DEMOLISH EXISTING QUICK-LUBE.



# 2 TRASH ENCLOSURE ENLARGED PLAN 1/4" = 1'-0"



# T/E ELEVATION - WEST 3/8" = 1'-0"



5 T/E ELEVATION - SOUTH
3/8" = 1'-0"

**FOR PERMITTING &** CONSTRUCTION



Architecture | Planning | Interiors

434 5th Street, Suite 1 Brookings, SD 57006 | P: 605.692.4008

2301 W. Russell St, Ste. Sioux Falls, SD 57104 | P: 605.692.4008

STAMP:



PROJECT NO.

DA22\_041

DEALERSHIP, QUICK-LUBE & CAR **WASH** 

SHEBOYGAN, WI PROJECT MANAGER:
KYLE JAMISON

11.08.2022

AC1.2

1 ARCHITECTURAL SITE PLAN
1" = 20'-0"



## GENERAL NOTES - FLOOR PLANS

- ALL DIMENSIONS FROM FACE OF STUD UNLESS CLEARLY NOTED
- ALL INTERIOR WALL TYPES TO BE WALL TYPE 'A1' UNLESS
- OTHERWISE NOTED. WALL TYPES LISTED ON SHEET T1.3. C. FLOOR FINISH TRANSITIONS TO BE 1/4" MAX. BETWEEN FINISH
- VERIFY ALL APPLIANCE DIMENSIONS PR