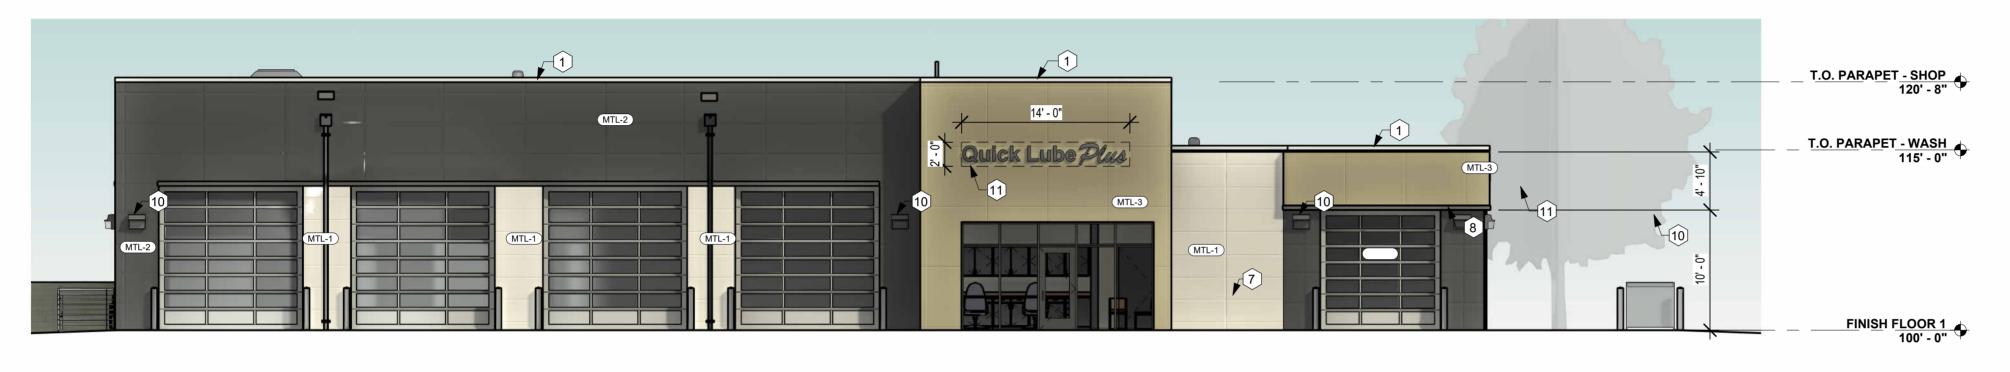

OT SLOPE. ADJACENT SLOPING FLOORS MAX. 1:20



INDICATES ACCESSIBLE ROOM INDICATES HEARING IMPAIRED

WALL TYPE, SEE SHEET T1.3.

ROOM, SEE ELECTRICAL.

DOOR #, SEE SHEET A7.1.

WINDOW / STOREFRONT TYPE, SEE SHEET A7.1.

DOOR APPROACH FOR ADA CLEARANCES

SHEAR WALL, SEE STRUCT.

FLOOR DRAIN, SEE MECH. FLOOR SINK, SEE MECH.

DOWNSPOUT

NOTE: NOT ALL DESIGNATIONS WILL APPEAR.



Architecture | Planning | Interiors

434 5th Street, Suite 1 Brookings, SD 57006 | P: 605.692.4008

2301 W. Russell St, Ste. Sioux Falls, SD 57104 | P: 605.692.4008

STAMP:



PROJECT NO.

DA22 041

DEALERSHIP, **QUICK-LUBE & CAR WASH** 

SHEBOYGAN, WI PROJECT MANAGER:

**KYLE JAMISON** 11.08.2022

SHEET:



**FOR PERMITTING &** CONSTRUCTION



the second of the second of

**BUILDING ELEVATION - North** 1/8" = 1'-0"



**BUILDING ELEVATION - South** 2 BUILD



3 BUILDING ELEVATION - East
1/8" = 1'-0"



4 BUILDING ELEVATION - West

1/8" = 1'-0"

**GENERAL NOTES - BUILDING ELEVATIONS** 

A. EXTERIOR LIGHTING INDICATED FOR PLACEMENT ONLY. SEE ELEC.

FOR LIGHTING SPECIFICATIONS.

B. SEE SPECIFICATIONS FOR FULL REQUIREMENTS FOR EXTERIOR BUILDING MATERIALS. MATERIALS INDICATED GENERICALLY ON PLANS FOR CLARITY.

C. INSTALL ALL EXTERIOR BUILDING PRODUCTS PER MANUFACTURER'S RECOMMENDATIONS. REPORT ANY DISCREPANCIES TO ARCHITECT IMMEDIATELY.

## ○ KEYNOTES - BUILDING ELEVATIONS

PREFINISHED METAL PARAPET CAP FLASHING, SEE TYPICAL DETAILS.

OSHA REQUIREMENTS. VERIFY ACTUAL TRANSITION HEIGHTS IN FIELD AFTER INSULATION INSTALL. MECHANICAL ROOFTOP EQUIPMENT (SEE MECH). MIN. 8" x 16" OVERFLOW ROOF SCUPPER W/ RAIN LE