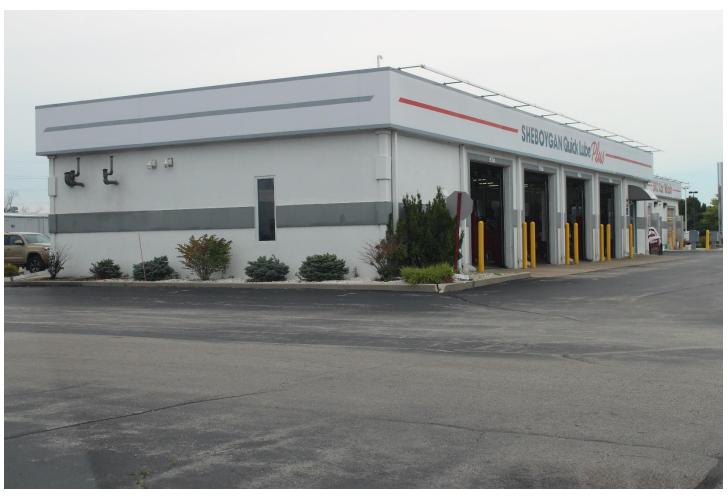

|

| COLOR E<br>ELEVATI             | FULL-SCALE: HALF-SCALE: DRAWING MA |  |  |  |  |
|--------------------------------|------------------------------------|--|--|--|--|
| ROJECT NO.  DA22_041           |                                    |  |  |  |  |
| DEALERSHIP,<br>UICK-LUBE & CAR |                                    |  |  |  |  |

**QUICK-LUBE & CAR WASH** 

SHEBOYGAN, WI

PROJECT MANAGER: **KYLE JAMISON** 

11.08.2022

**EXTERIOR MATERIALS LEGEND** MATERIAL **MATERIAL DESCRIPTION** COMMENTS EIFS Finish over 1-1/2" insulation, STO 800 Series, MATCH MRL-2 FINISH COLOR CMX CHAMPAGNE METALLIC Concealed Fastener ACM panel, 3" x 9" SBR DARK BRONZE Concealed Fastener ACM Panel, 2" x 6" Concealed Fastener ACM Panel, 5" x 5" METALLIC BRONZE

> **FOR PERMITTING &** CONSTRUCTION