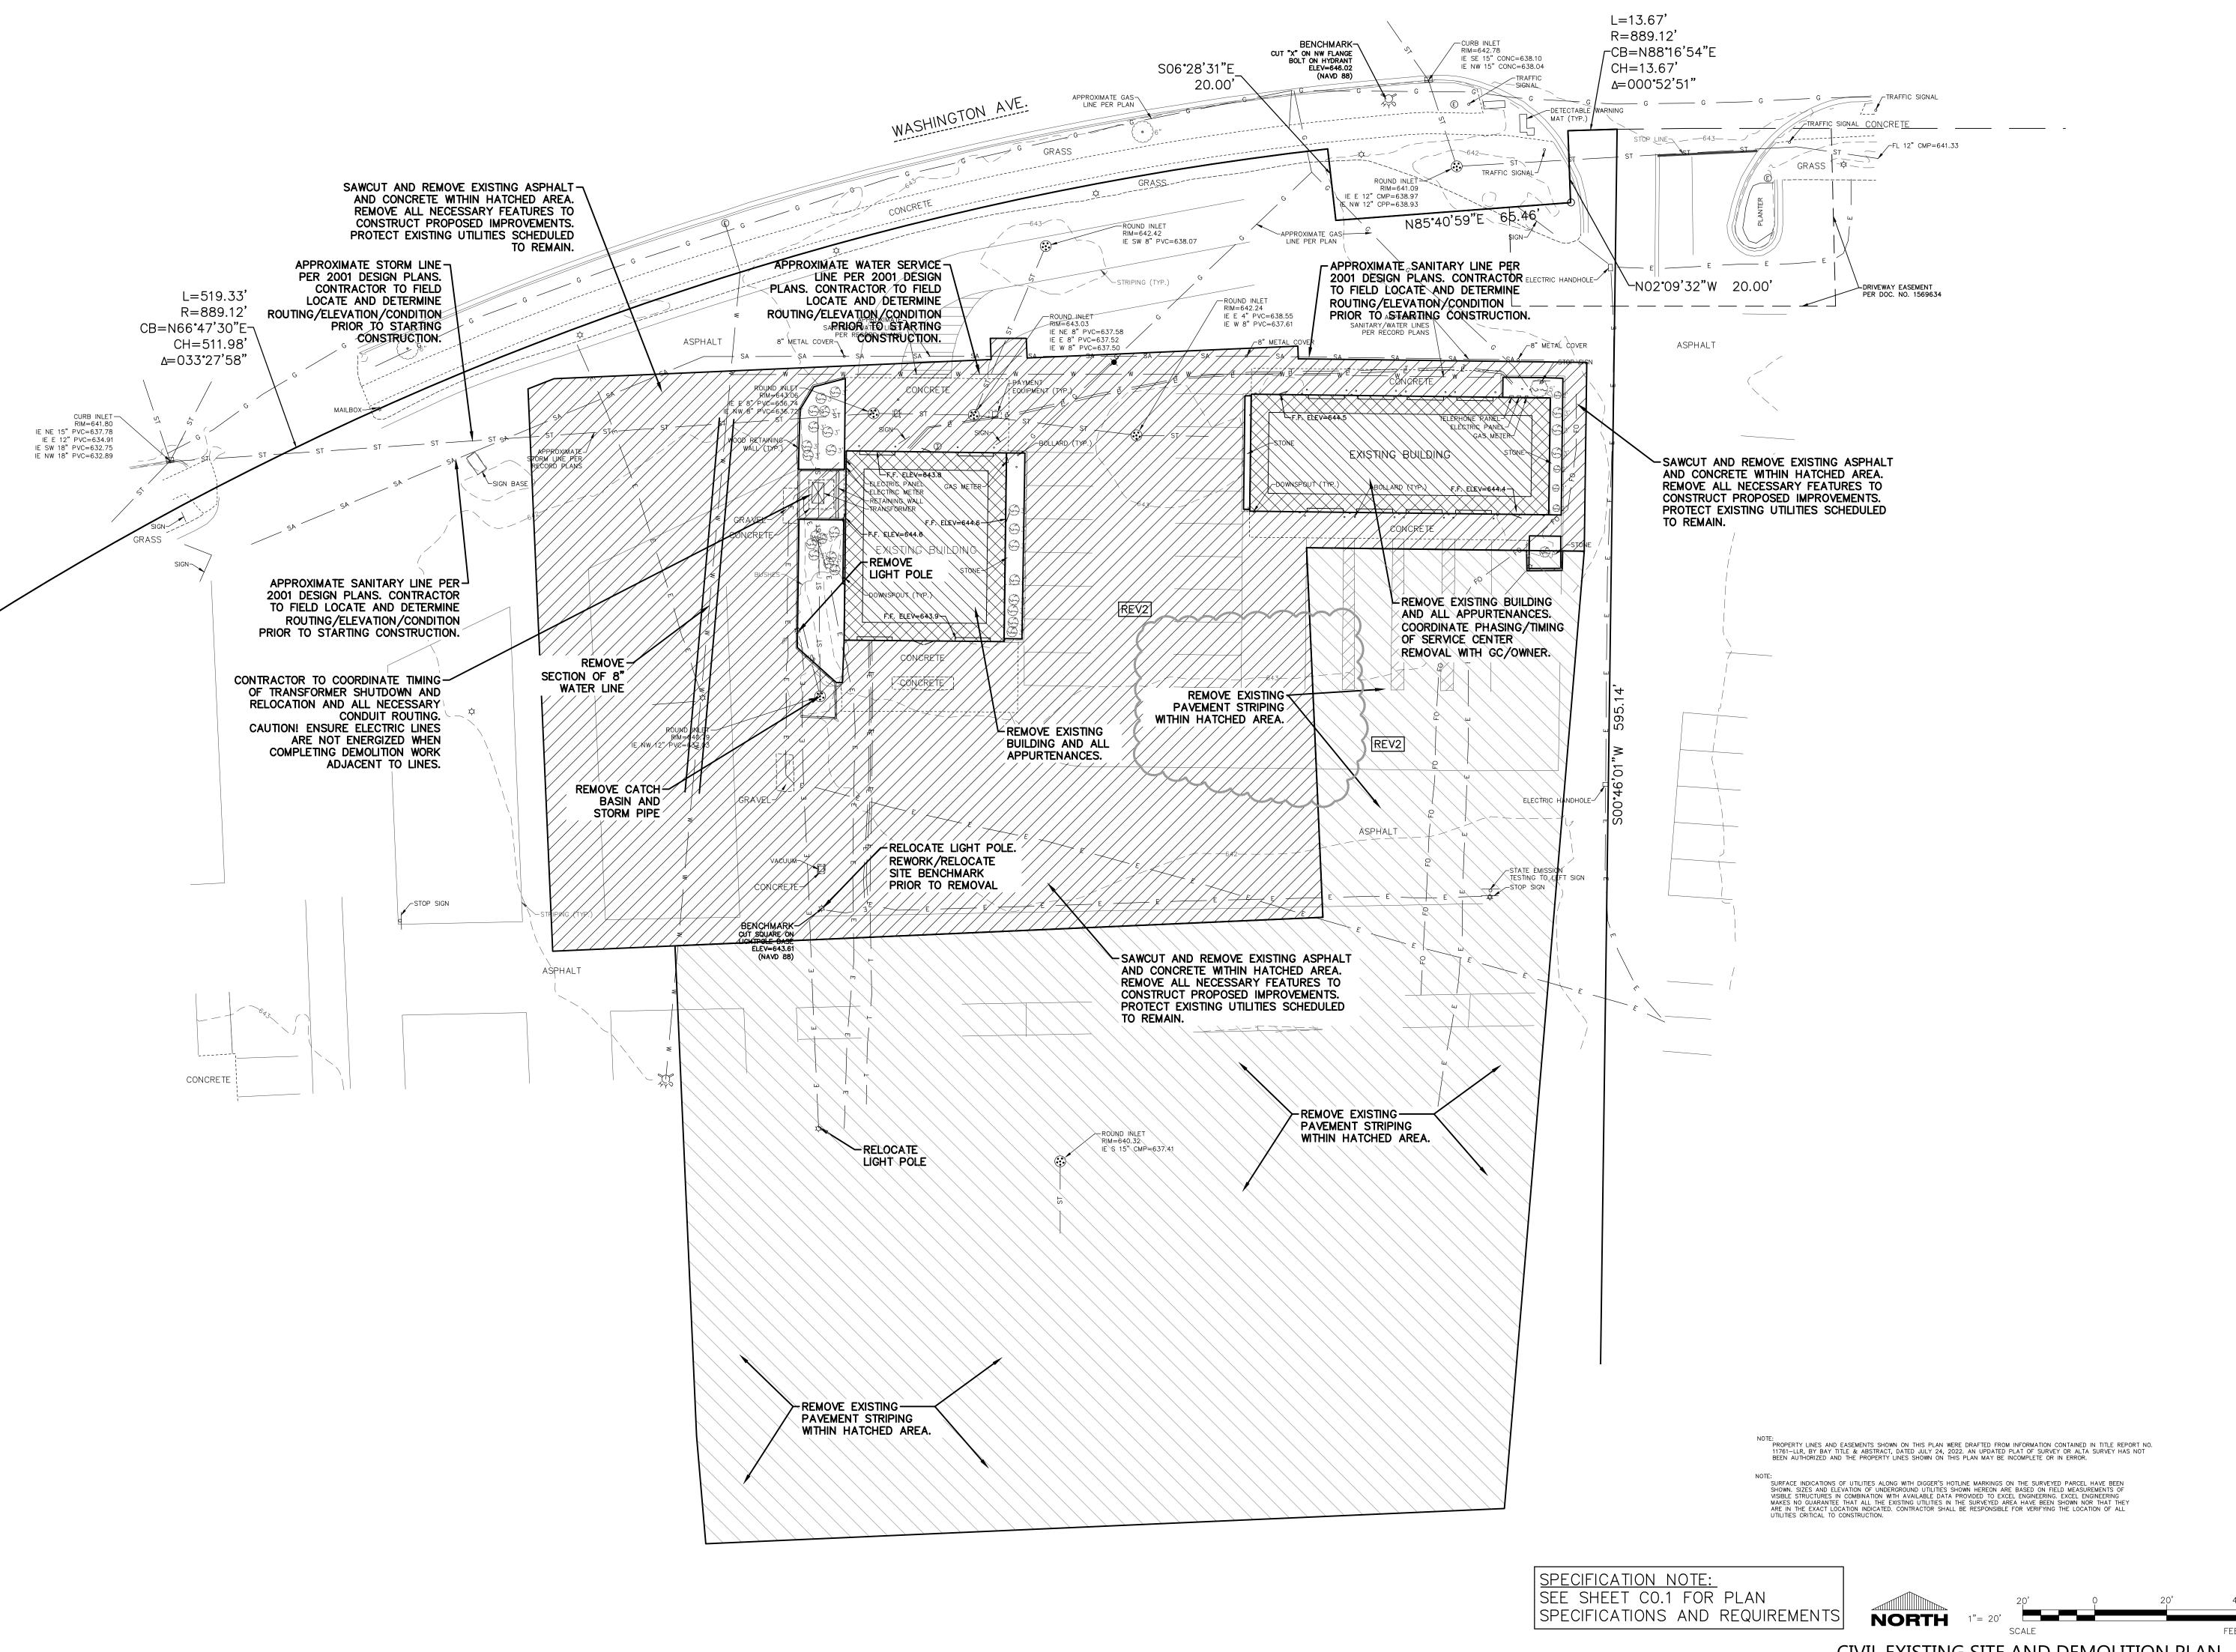

nt to current issues on the existing site.
 Currently the queue for service gets quite backed up which causes traffic issues on the property.
 The new facility features a significantly longer queue depth and brings that traffic farther away
from the main street.

HOW DOES THE PROPOSED CONDITIONAL USE MAINTAIN THE DESIRED CONSISTENCY OF LAND USES IN RELATION TO THE SETTING WITHIN WHICH THE PROPERY IS LOCATED?

• The proposed project is not requesting a change in use and the use will be consistent with the existing Sheboygan Automotive use.

IS THE PROPOSED CONDITIONAL USE LOCATED IN AN AREA THAT WILL BE ADEQUATELY SERVED BY UTILITIES, OR SERVICES PROVIDED BY PUBLIC AGENCIES? IF NOT, PLEASE EXPLAIN.

• Yes, existing utility services are in place and will be utilized for the new building.





Always a Better Plan 100 Camelot Drive Fond du Lac, WI 54935 920-926-9800

PROJECT INFORMATION

excelengineer.com

08 

50 S

PROFESSIONAL SEAL

REVISIONS

SHEET DATES NOV. 8, 2022

REV2 MAR. 2, 2023

JOB NUMBER 2251400

SHEET NUMBER

2021 © EXCEL ENGINEERING, INC.

CIVIL EXISTING SITE AND DEMOLITION PLAN



Always a Better Plan 100 Camelot Drive Fond du Lac, WI 54935 920-926-9800

PROJECT INFORMATION

excelengineer.com

8

SHEET DATES NOV. 8, 2022

MAR. 2, 2023 REV2

JOB NUMBER

2251400

SHEET NUMBER

2021 © EXCEL ENGINEERING, INC.





PROJECT INFORMATION

53081 8 UBE

QUIC

PROFESSIONAL SEAL

SHEET DATES NOV. 8, 2022 MAR. 2, 2023

REVISIONS REV2

JOB NUMBER 2251400



2021 © EXCEL ENGINEERING, INC.

### GENERAL NOTES - ARCH. SITE PLAN

- IMPORTANT: ARCHITECTURAL SITE PLAN SHOWN FOR RE