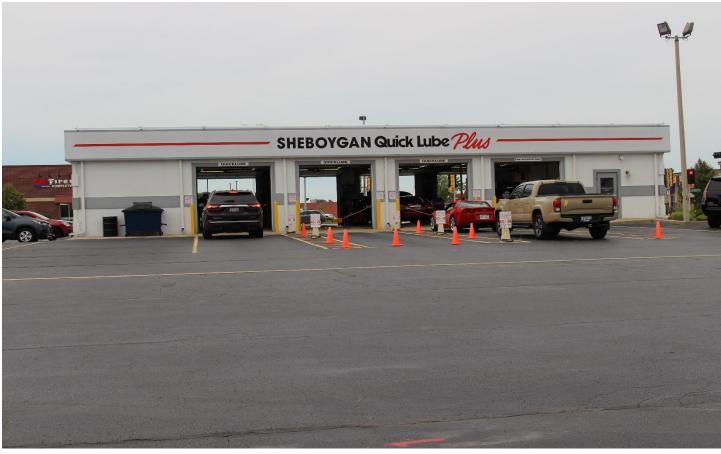

|

| COLOR E<br>ELEVATI             | FULL-SCALE: HALF-SCALE: DRAWING MA |  |  |  |  |
|--------------------------------|------------------------------------|--|--|--|--|
| ROJECT NO.  DA22_041           |                                    |  |  |  |  |
| DEALERSHIP,<br>UICK-LUBE & CAR |                                    |  |  |  |  |

**QUICK-LUBE & CAR WASH** 

SHEBOYGAN, WI

PROJECT MANAGER: **KYLE JAMISON** 

11.08.2022

**EXTERIOR MATERIALS LEGEND** MATERIAL **MATERIAL DESCRIPTION** COMMENTS EIFS Finish over 1-1/2" insulation, STO 800 Series, MATCH MRL-2 FINISH COLOR CMX CHAMPAGNE METALLIC Concealed Fastener ACM panel, 3" x 9" SBR DARK BRONZE Concealed Fastener ACM Panel, 2" x 6" Concealed Fastener ACM Panel, 5" x 5" METALLIC BRONZE

> **FOR PERMITTING &** CONSTRUCTION