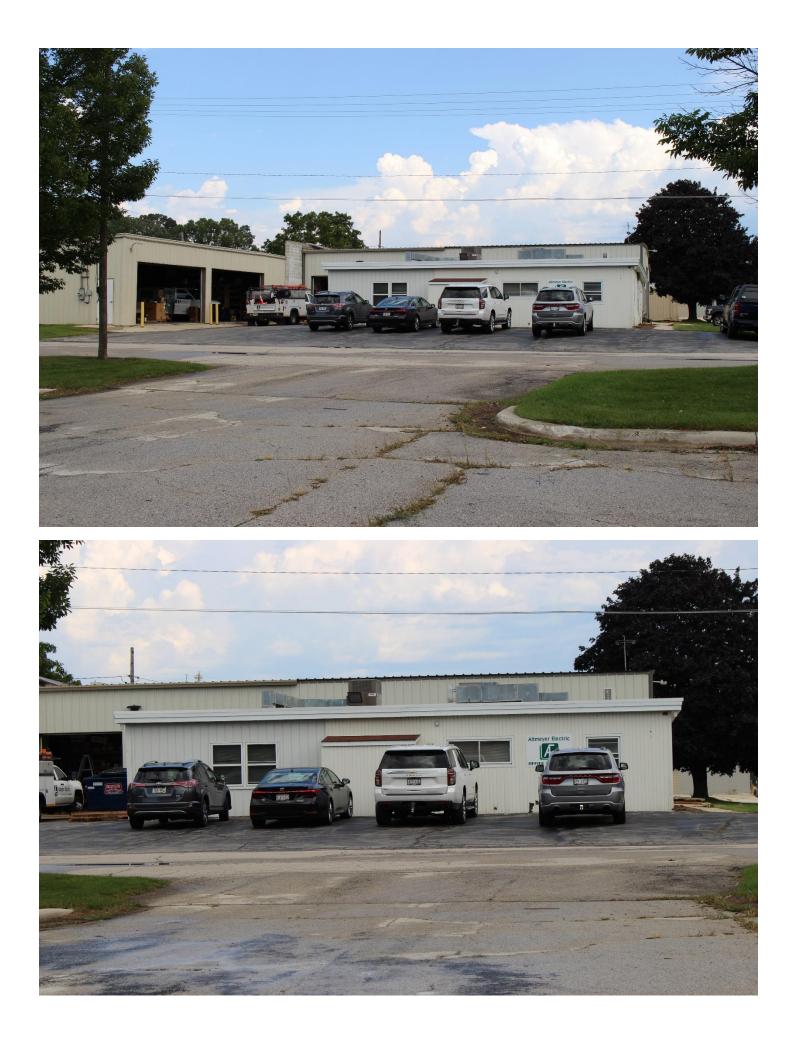

City of Sheboygan Sheboygan, WI Attn: Steve Sokolowski

Re: Architectural Review Application for Altmeyer Electric

The exterior of the existing building consists of a mix of metal siding and vinyl siding. We are working with Altmeyer Electric to refresh the look of their existing office space. We are doing some work on the interior of the office space to create an updated look for the existing office. We are proposing to refresh the exterior of the building as well. There is an existing entrance vestibule that we plan to remove, and install a new, cleaner vestibule. It will help accentuate the "front entrance" more than the existing. We also plan to remove the old vinyl siding on the existing office space. We will prep the substrate and install new steel siding. We are proposing to use the Central States R-LOC panel. We will use the color Polar for the main siding portion. We plan to install a wainscot on the front entrance of the building. This will help make the front entrance of the building more distinguished. The metal panel will coincide with the siding that is already on the shop, and garages that are also on the Altmeyer property. This panel was chosen to match the majority of the surrounding buildings but will give it a newer and updated look. The work that we are proposing for the exterior of the building will make their building stand out and give a nice professional feel for all visitors at Altmeyer Electric and anyone passing by.