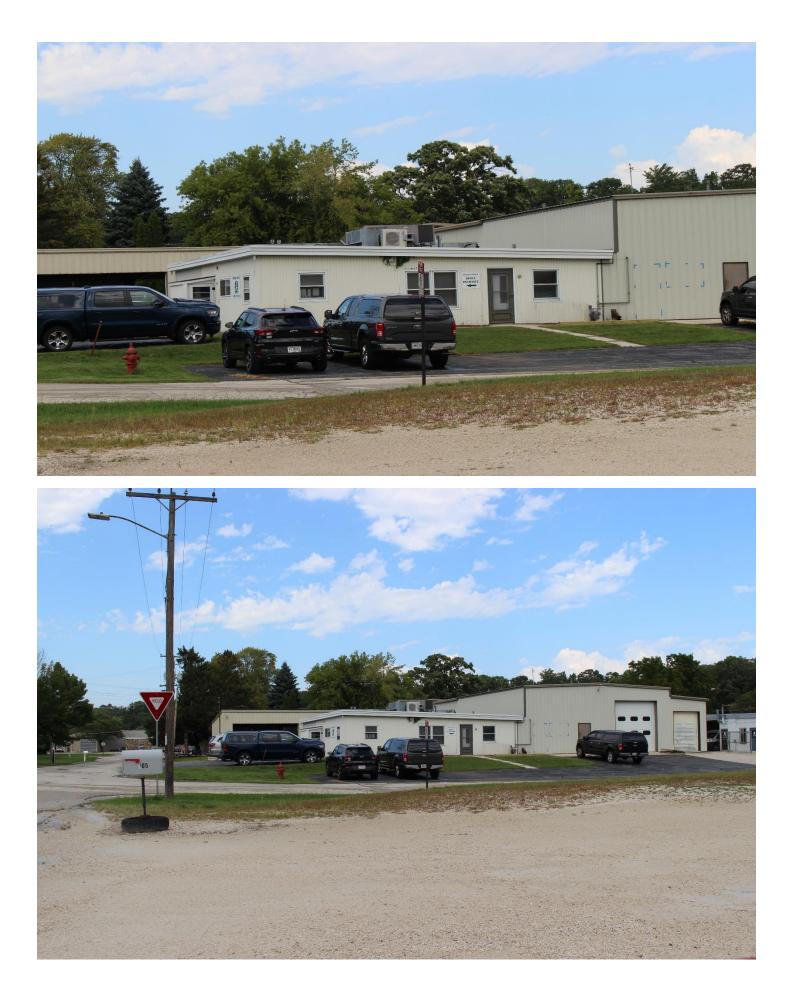

City of Sheboygan Sheboygan, WI Attn: Steve Sokolowski

Re: Architectural Review Application for Altmeyer Electric

The exterior of the existing building consists of a mix of metal siding and vinyl siding. We are working with Altmeyer Electric to refresh the look of their existing office space. We are doing some work on the interior of the office space to create an updated look for the existing office. We are proposing to refresh the exterior of the building as well. There is an existing entrance vestibule that we plan to remove, and install a new, cleaner vestibule. It will help accentuate the "front entrance" more than the existing. We also plan to remove the old vinyl siding on the existing office space. We will prep the substrate and install new steel siding. We are proposing to use the Central States R-LOC panel. We will use the color Polar for the main siding portion. We plan to install a wainscot on the front entrance of the building. This will help make the front entrance of the building more distinguished. The metal panel will coincide with the siding that is already on the shop, and garages that are also on the Altmeyer property. This panel was chosen to match the majority of the surrounding buildings but will give it a newer and updated look. The work that we are proposing for the exterior of the building will make their building stand out and give a nice professional feel for all visitors at Altmeyer Electric and anyone passing by.