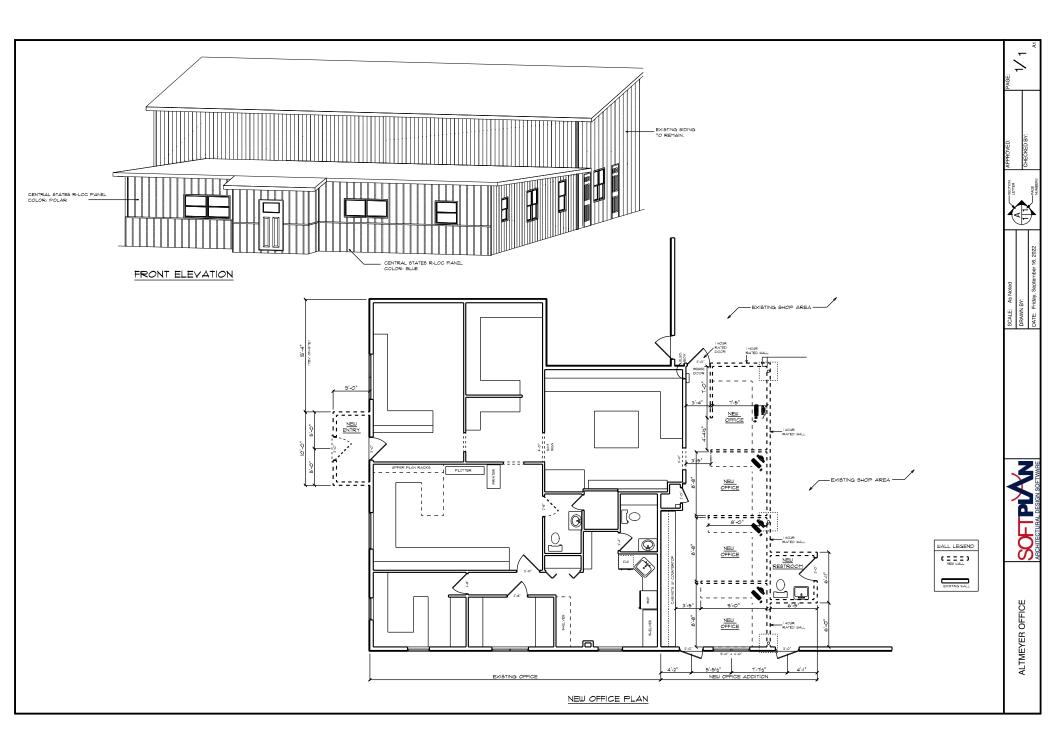

attachments and filing fee of \$100 (payable to the City of Sheboygan) are not submitted along with a complete and legible application. Application filing fee is non-refundable.

**SECTION 6: Description of the Subject Site/Proposed Project** Project Address/Description Parcel No. 827 S. 21St St. Name of Proposed/Existing Business: Altmeyer Electric Address of Property Affected: 827 S. 21 St St Zoning Classification: New Building: Addition: Remodeling: 🗙 **SECTION 7: Description of Proposed Project** Remodel Shop area into four New offices. Remodel existing offices to add storage and make more "User" Arrendly". Exterior Siding of old building office and remove + reside to update TLOOK. Redo front entrance, insulate + update. **SECTION 8: Description of EXISTING Exterior Design and Materials SECTION 9: Description of the PROPOSED Exterior Design and Materials** 

City of Sheboygan Sheboygan, WI Attn: Steve Sokolowski

Re: Architectural Review Application for Altmeyer Electric

The exterior of the existing building consists of a mix of metal siding and vinyl siding. We are working with Altmeyer Electric to refresh the look of their existing office space. We are doing some work on the interior of the office space to create an updated look for the existing office. We are proposing to refresh the exterior of the building as well. There is an existing entrance vestibule that we plan to remove, and install a new, cleaner vestibule. It will help accentuate the "front entrance" more than the existing. We also plan to remove the old vinyl siding on the existing office space. We will prep the substrate and install new steel siding. We are proposing to use the Central States R-LOC panel. We will use the color Polar for the main siding portion. We plan to install a wainscot on the front entrance of the building. This will help make the front entrance of the building more distinguished. The metal panel will coincide with the siding that is already on the shop, and garages that are also on the Altmeyer property. This panel was chosen to match the majority of the surrounding buildings but will give it a newer and updated look. The work that we are proposing for the exterior of the building will make their building stand out and give a nice professional feel for all visitors at Altmeyer Electric and anyone passing by.