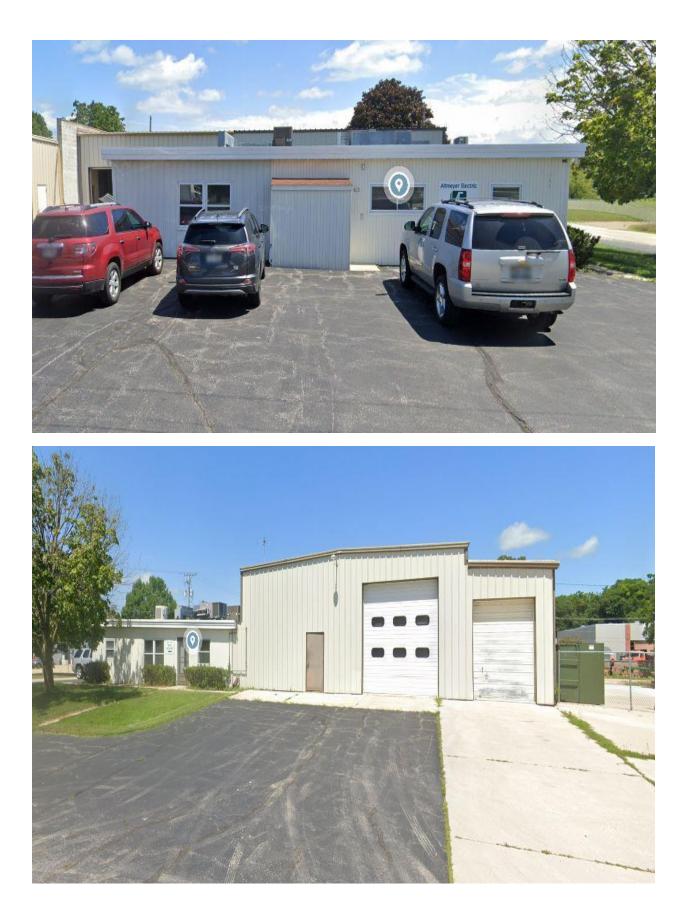

attachments and filing fee of \$100 (payable to the City of Sheboygan) are not submitted along with a complete and legible application. Application filing fee is non-refundable.

**SECTION 6: Description of the Subject Site/Proposed Project** Project Address/Description Parcel No. 827 S. 21St St. Name of Proposed/Existing Business: Altmeyer Electric Address of Property Affected: 827 S. 21 St St Zoning Classification: New Building: Addition: Remodeling: 🗙 **SECTION 7: Description of Proposed Project** Remodel Shop area into four New offices. Remodel existing offices to add storage and make more "User" Arrendly". Exterior Siding of old building office and remove + reside to update TLOOK. Redo front entrance, insulate + update. **SECTION 8: Description of EXISTING Exterior Design and Materials SECTION 9: Description of the PROPOSED Exterior Design and Materials** 

City of Sheboygan Sheboygan, WI Attn: Steve Sokolowski

Re: Architectural Review Application for Altmeyer Electric

The exterior of the existing building consists of a mix of metal siding and vinyl siding. We are working with Altmeyer Electric to refresh the look of their existing office space. We are doing some work on the interior of the office space to create an updated look for the existing office. We are proposing to refresh the exterior of the building as well. There is an existing entrance vestibule that we plan to remove, and install a new, cleaner vestibule. It will help accentuate the "front entrance" more than the existing. We also plan to remove the old vinyl siding on the existing office space. We will prep the substrate and install new steel siding. We are proposing to use the Central States R-LOC panel. We will use the color Polar for the main siding portion. We plan to install a wainscot on the front entrance of the building. This will help make the front entrance of the building more distinguished. The metal panel will coincide with the siding that is already on the shop, and garages that are also on the Altmeyer property. This panel was chosen to match the majority of the surrounding buildings but will give it a newer and updated look. The work that we are proposing for the exterior of the building will make their building stand out and give a nice professional feel for all visitors at Altmeyer Electric and anyone passing by.