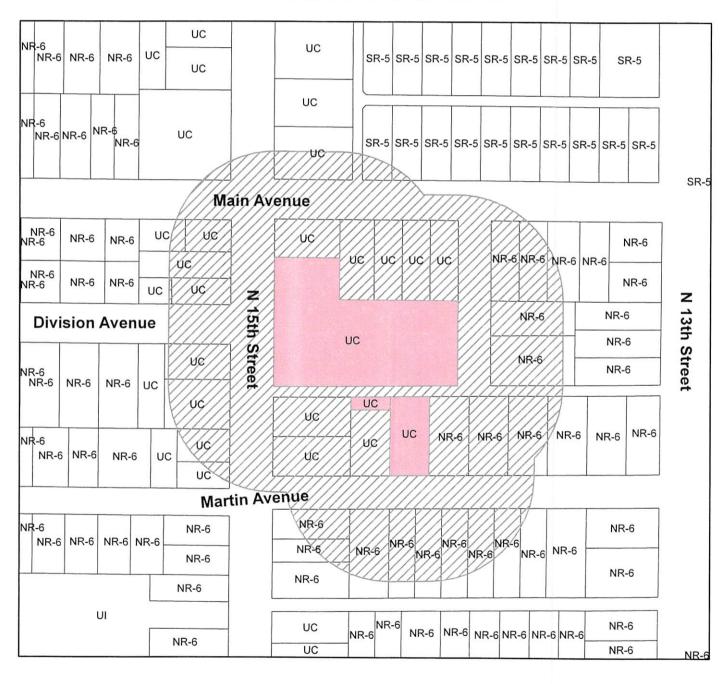

Gen. Ord. No. 17 - 22 - 23. By Alderperson Filicky-Peneski. January 16, 2023.

AN ORDINANCE amending the City's Future Land Use Map of the Sheboygan Comprehensive Plan to change the Use District Classification for property located off of N. 15<sup>th</sup> Street and Martin Avenue - Parcel #59281718350, Parcel #59281712950 and Parcel #59281712930 from Class Neighborhood Preservation to Multi-Family Residential.

Property located off of N. 15<sup>th</sup> Street and Martin Avenue - Parcel #59281718350, Parcel #59281712950 and Parcel #59281712930:

Section 15, Township 15 North, Range 23 East. Edwin Schaetzers Subd Lots 6-7-8-9-10-11 & 12 Blk 3 and Lutz Division Lot 9 Blk 1 and Lutz Division N 20' of Lot 10 Blk 1

## PROPOSED COMPREHENSIVE PLAN AMENDMENT FROM NEIGHBORHOOD PRESERVATION TO MULTI-FAMILY RESIDENTIAL

SECTION 15, TOWNSHIP 15 NORTH, RANGE 23 EAST

EDWIN SCHAETZERS SUBD LOTS 6-7-8-9-10-11 & 12 BLK 3 AND LUTZ DIVISION LOT 9 BLK 1 AND LUTZ DIVISION N 20' OF LOT 10 BLK 1