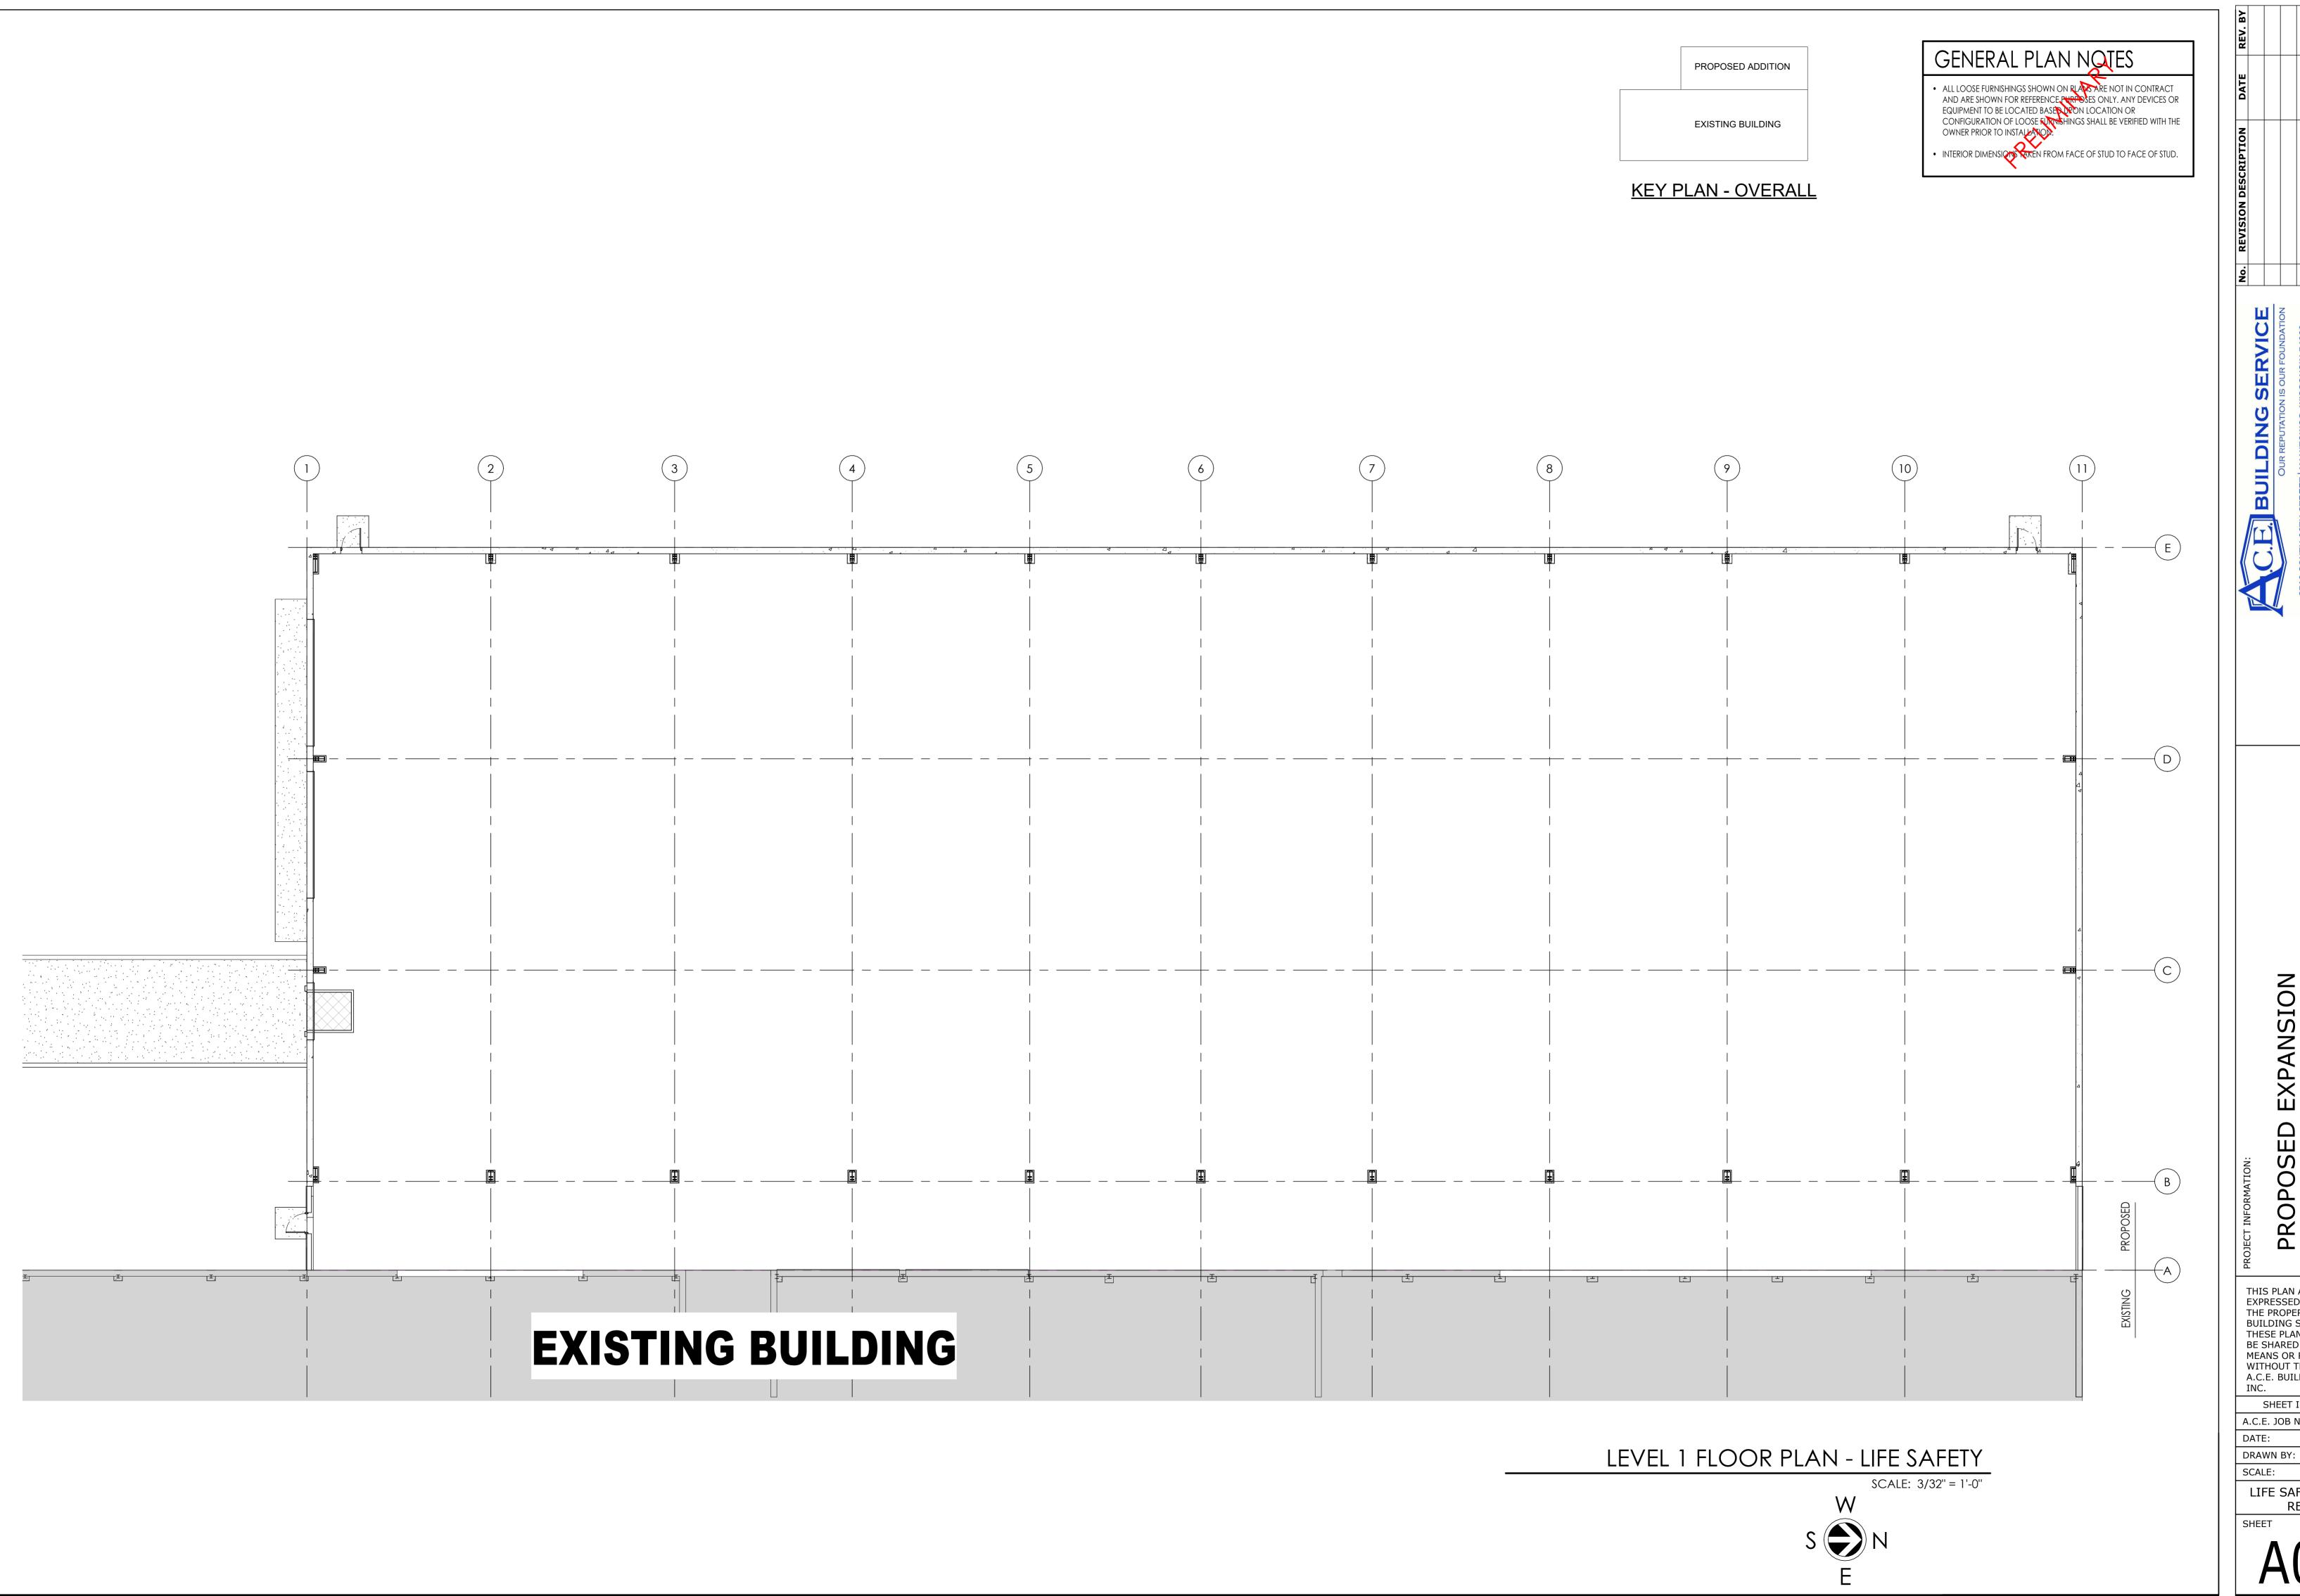

SHEET INFORMATION 03/06/2024

As indicated

LIFE SAFETY - CODE **REVIEW** 

GENERAL PLAN NOTES PROPOSED ADDITION ALL LOOSE FURNISHINGS SHOWN ON RLAWS ARE NOT IN CONTRACT AND ARE SHOWN FOR REFERENCE, PURPOSES ONLY, ANY DEVICES OR EQUIPMENT TO BE LOCATED BASED FROM LOCATION OR CONFIGURATION OF LOOSE FURNISHINGS SHALL BE VERIFIED WITH THE OWNER PRIOR TO INSTALLATION: EXISTING BUILDING INTERIOR DIMENSIONS TAKEN FROM FACE OF STUD TO FACE OF STUD. **KEY PLAN - OVERALL** AREA OF WORK -(D)— DEMO EXISTING WALL MASONRY FROM FLOOR SLAB TO ROOF DECK SEE STRUCTURAL DRAWINGS DEMO EXISTING WALL MASONRY FROM FLOOR SLAB TO ROOF DECK — DEMO EXISTING DOOR — SEE STRUCTURAL DRAWINGS **EXISTING BUILDING** LEVEL 1 FLOOR PLAN - DEMOLITION + AREA OF WORK DATE: SCALE: 3/32" = 1'-0"