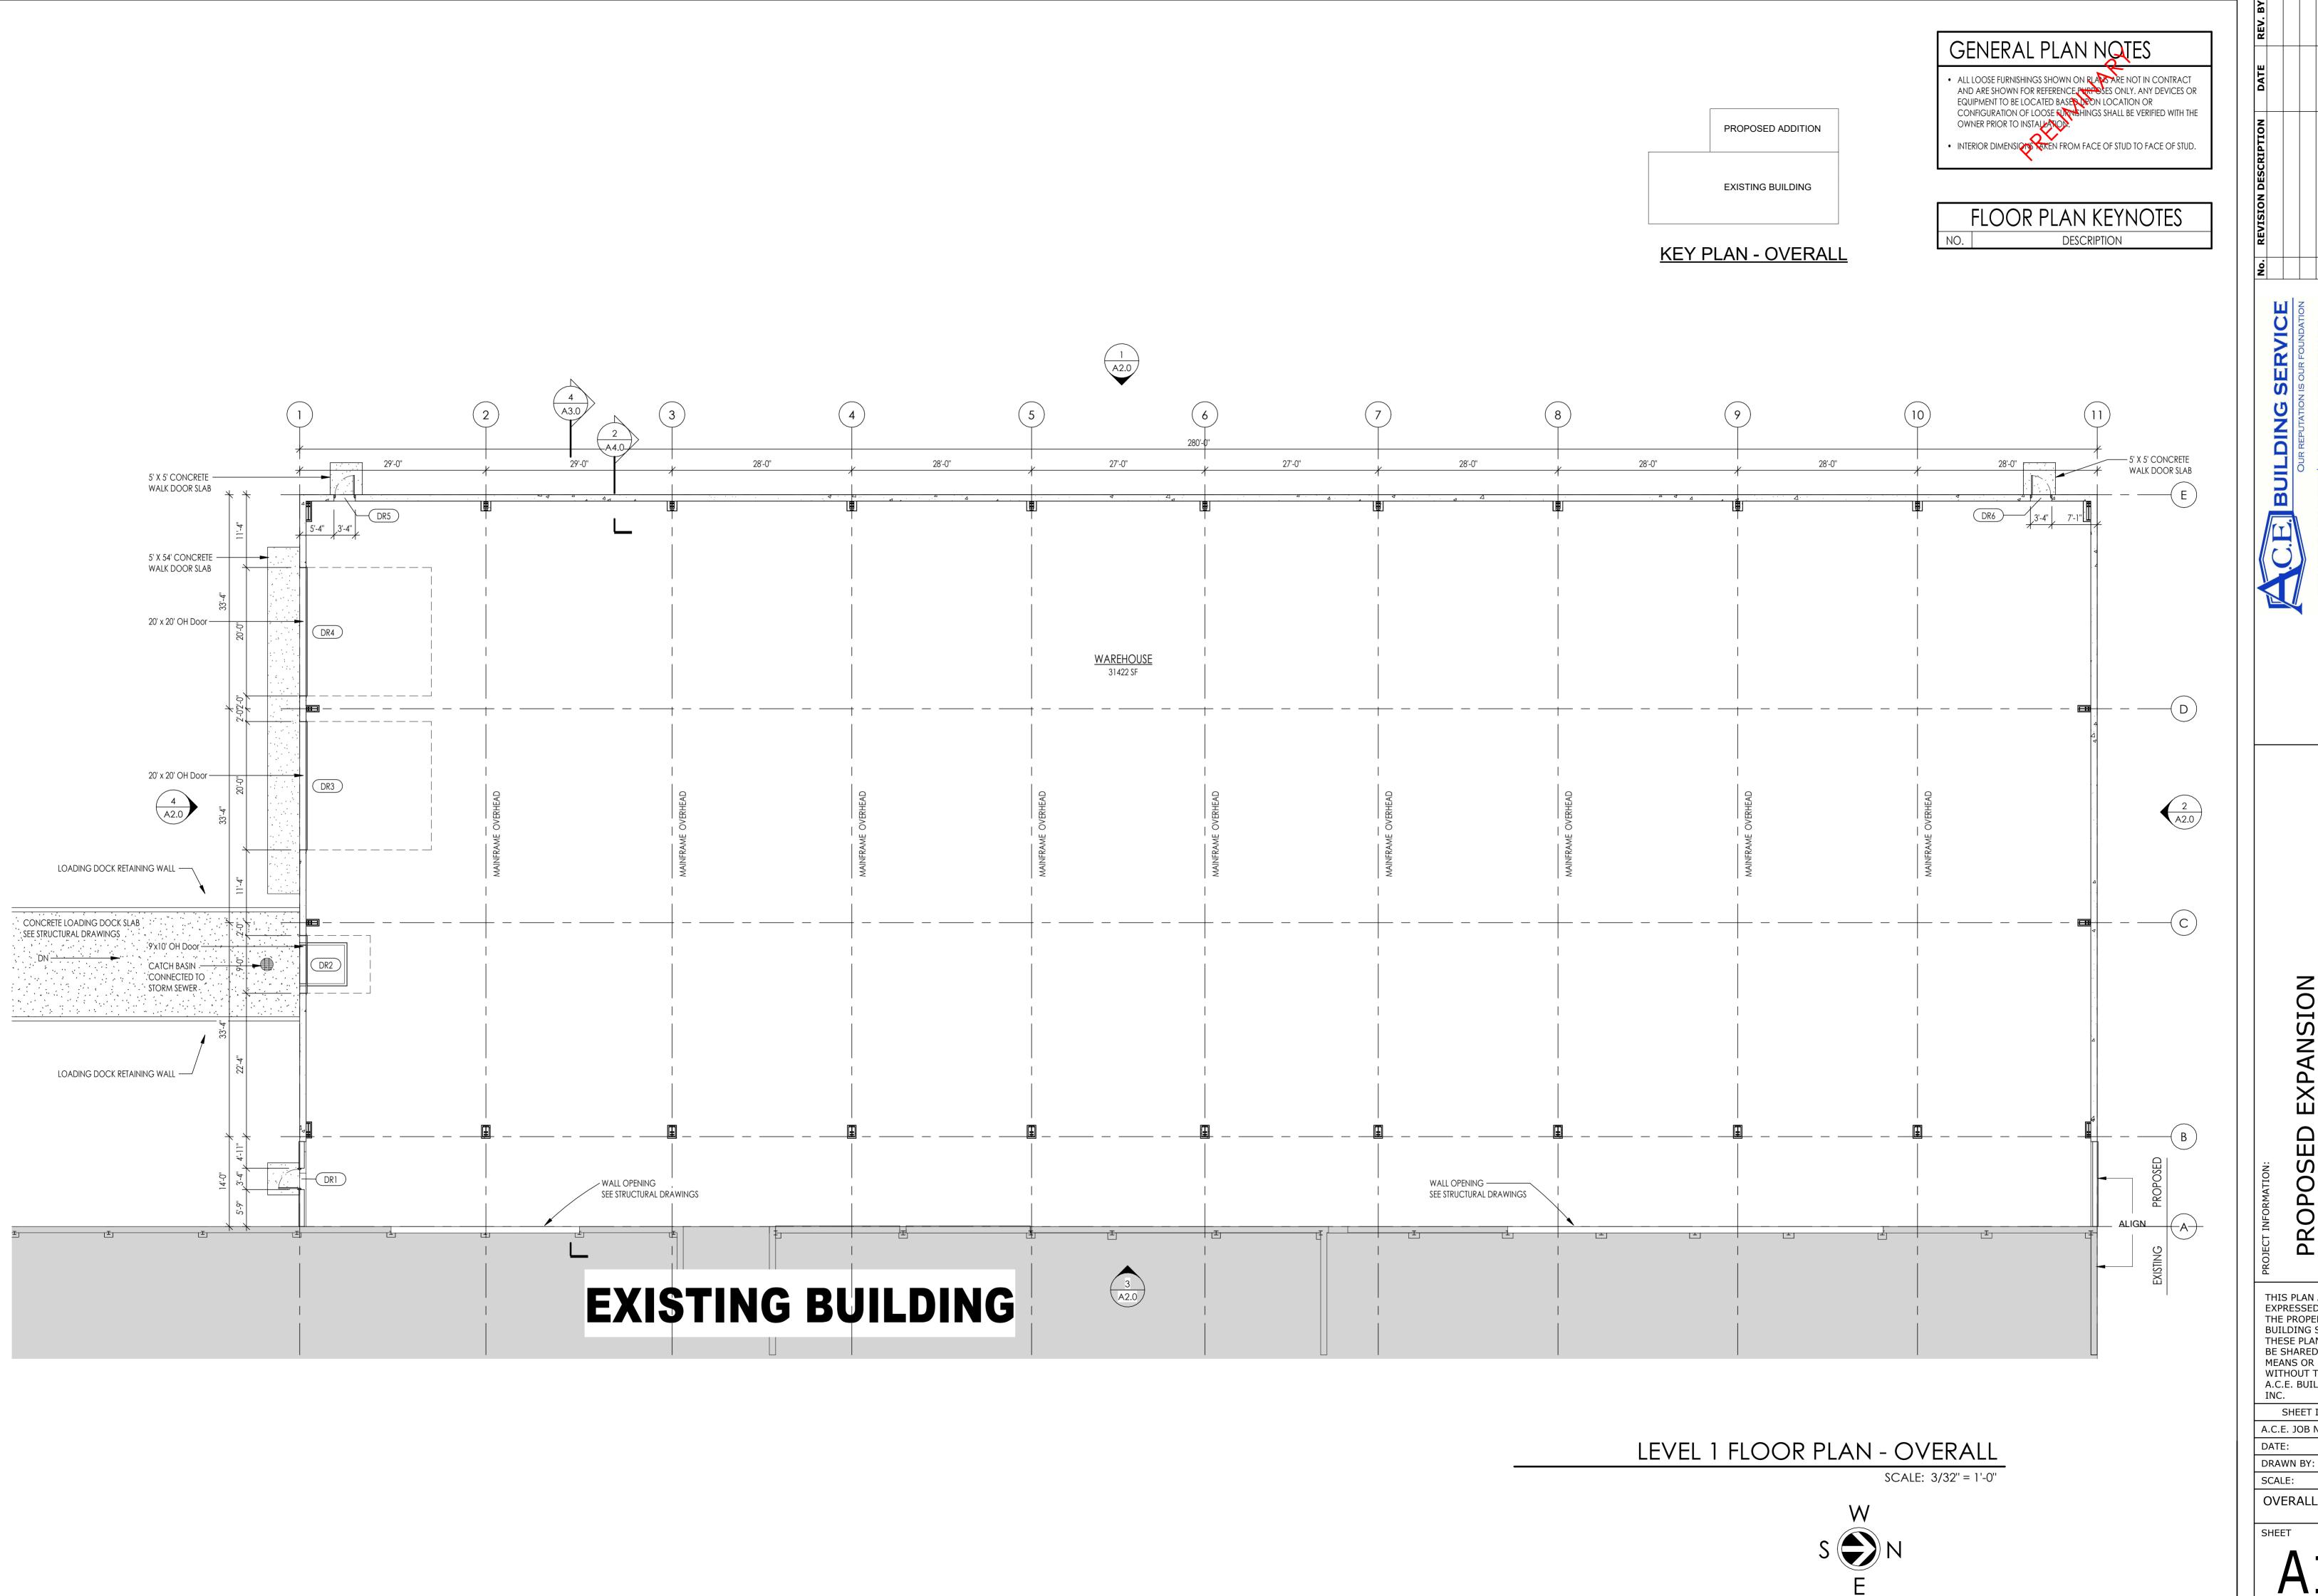

SHEET INFORMATION A.C.E. JOB NO.

03/06/2024

As indicated OVERALL FLOOR PLAN

PROPOSED | HTT INC.
1828 OAKLAND AVE.
SHEBOYGAN, WI 53081

THIS PLAN AND IDEAS
EXPRESSED HERE-IN ARE
THE PROPERTY OF A.C.E.
BUILDING SERVICE, INC.
THESE PLANS SHALL NOT
BE SHARED BY VISUAL
MEANS OR REPRODUCED
WITHOUT THE CONSENT OF
A.C.E. BUILDING SERVICE,
INC.

SHEET INFORMATION

03/06/2024

3/32" = 1'-0"

PROPOSED F
HTT INC.
1828 OAKLAND AVE.
SHEBOYGAN, WI 53081

THIS PLAN AND IDEAS
EXPRESSED HERE-IN ARE
THE PROPERTY OF A.C.E.
BUILDING SERVICE, INC.
THESE PLANS SHALL NOT
BE SHARED BY VISUAL
MEANS OR REPRODUCED
WITHOUT THE CONSENT OF
A.C.E. BUILDING SERVICE,