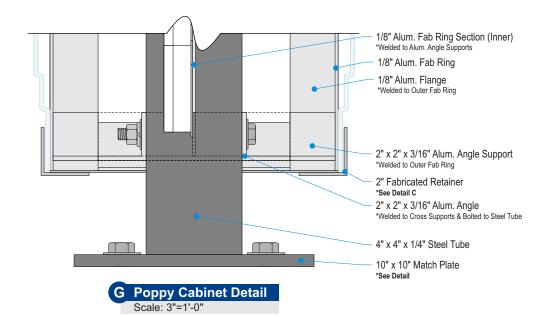

# Popeyes - P60 Pylon Sign w/ RB

Production Detail - 2 of 2 POP22-P60-6.3, POP22-AP60

DESIGN INTENT ONLY
Engineering Required to
Determine Actual Production
& Installation Requirements

\*Exact Retainer Dimensions Based on Drawing, Production to Adjust as Necessary for Best Fitment of Actual Cabinet Being Produced