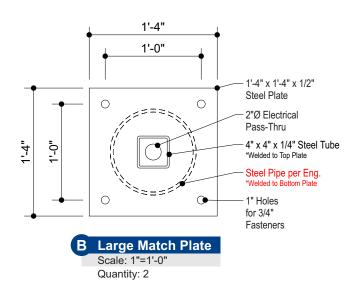

# Popeyes - P60 Pylon Sign w/ RB

Production Detail - 2 of 2 POP22-P60-6.3, POP22-AP60

DESIGN INTENT ONLY
Engineering Required to
Determine Actual Production
& Installation Requirements

\*Exact Retainer Dimensions Based on Drawing, Production to Adjust as Necessary for Best Fitment of Actual Cabinet Being Produced