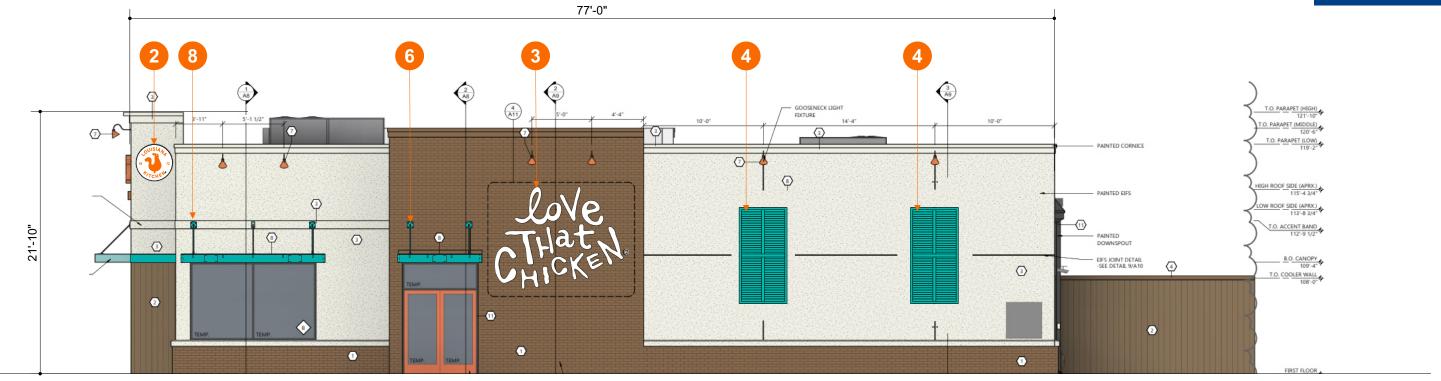

#### Front Elevation Scale: 1/8"=1'-0"

Rear Elevation Scale: 1/8"=1'-0"

Copyright © 2023 Allen Industries, Inc.
This is an original, unpublished drawing, created by Allen Industries, Inc. This drawing is submitted to you in confidence for your use solely in connection with the project being planned for you by Allen Industries, Inc. and is not to be shown to anyone outside your organization, nor used, reproduced, copied or exhibited in any fashion whatsoever. The designs shown on the drawing (except for any registered trademarks that may belong to a client of Allen Industries, Inc.) remain the property of Allen Industries, Inc.