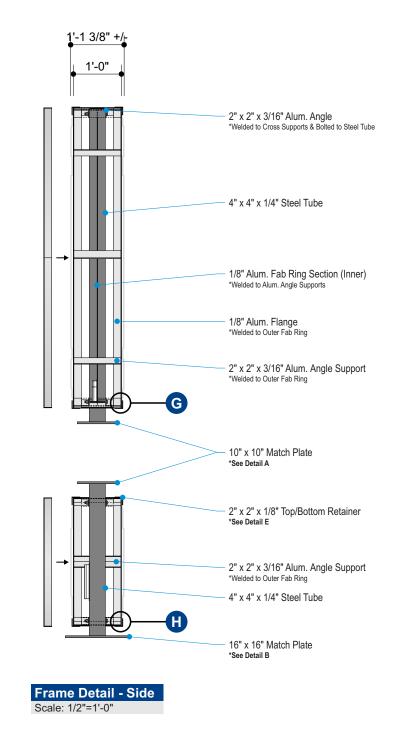

# Popeyes - P60 Pylon Sign w/ RB

Production Detail - 2 of 2 POP22-P60-6.3, POP22-AP60

DESIGN INTENT ONLY
Engineering Required to
Determine Actual Production
& Installation Requirements

\*Exact Retainer Dimensions Based on Drawing, Production to Adjust as Necessary for Best Fitment of Actual Cabinet Being Produced