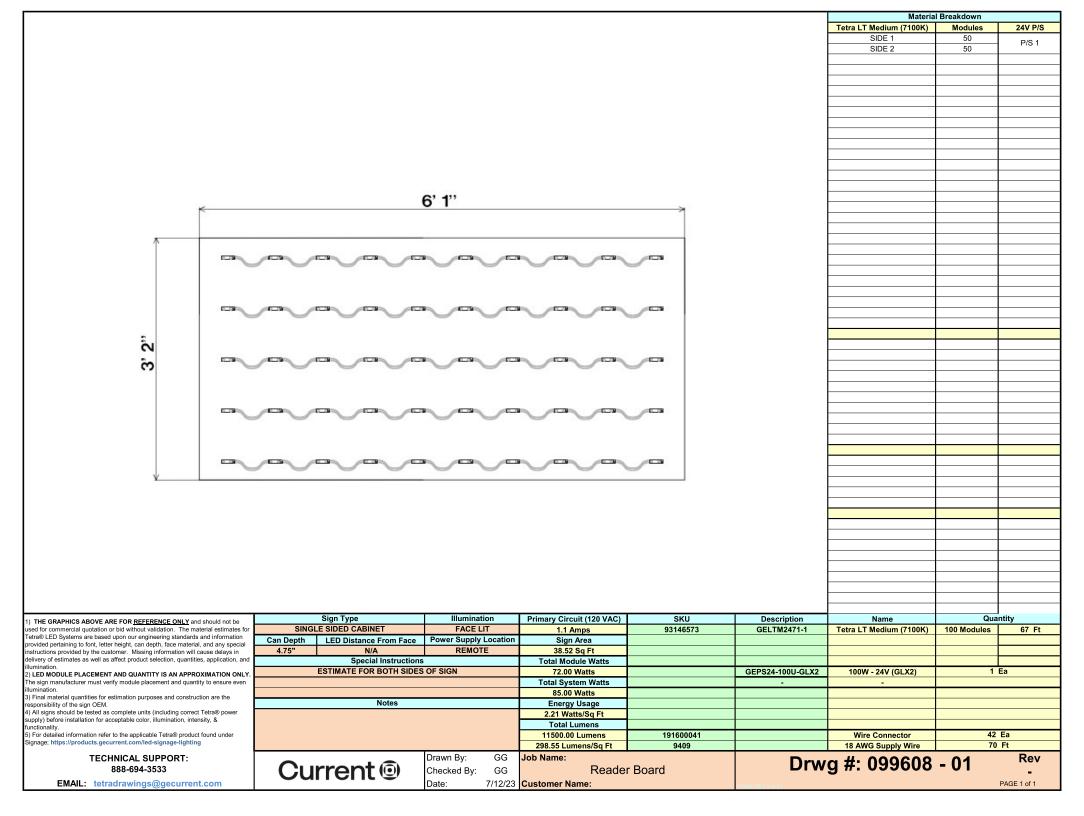

n Industries, Inc. requires that an approved wing be obtained from the client prior to any duction release or production release revision.

nt Signature: Approval Date:

3'-2" x 6'-1" Reader Board Cabinet POP22-RB-SF3X6-X2

Set of S/F Cabinets w/ Flat Faces. 4 - Lines of 6" Letters on 7" Panel White LEDs as Required per Manufacturer, Self Contained Power Supplies

Actual Number of Circuits to be Determined by Licensed Electrical Contractor Electrical: (1) 20 AMP Circuit, 120 Volts - All Wiring Shall be 12 GA