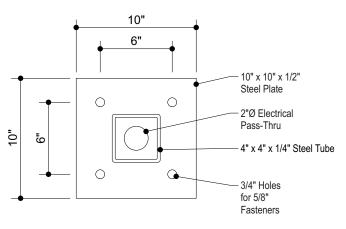

Client Signature:

**Foundation Detail** POP22-P60-6.3, POP22-AP60, POP22-RB-SF3X6-X2

> DESIGN INTENT ONLY **Engineering Required to Determine Actual Production** & Installation Requirements

THIS SIGN IS INTENDED TO BE INSTALLED IN ACCORDANCE WITH THE REQUIREMENTS OF **ARTICLE 600 OF THE NATIONAL ELECTRICAL CODE** AND/OR OTHER APPLICABLE LOCAL CODES. THIS INCLUDES PROPER GROUNDING AND BONDING OF THE SIGN.