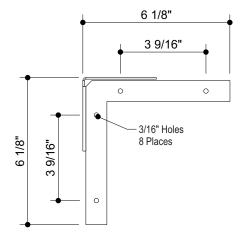

Flattened View - Cabinet

Sheboygan, WI 53081

Attachment Detail

Corner Bracket

Scale: 3"=1'-0" Quantity: 4

THIS SIGN IS INTENDED TO BE INSTALLED IN ACCORDANCE WITH THE REQUIREMENTS OF **ARTICLE 600 OF THE NATIONAL ELECTRICAL CODE** AND/OR OTHER APPLICABLE LOCAL CODES. THIS INCLUDES PROPER GROUNDING AND BONDING OF THE SIGN.