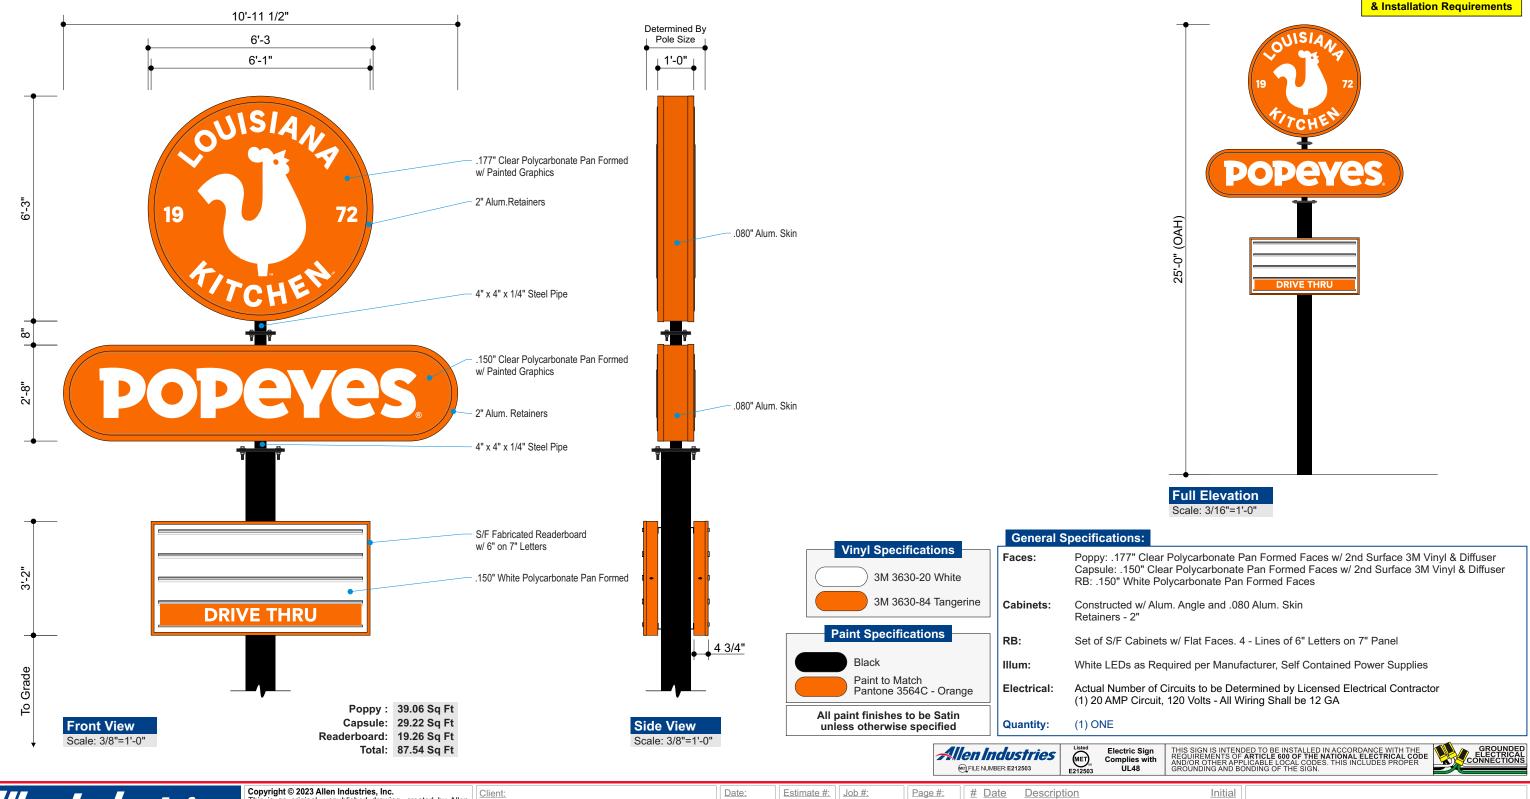

Client Signature: Approval Date:

Formed Face, LED Internal Illumination POP22-P60-6.3, POP22-AP60, POP22-RB-SF3X6-X2

> DESIGN INTENT ONLY **Engineering Required to Determine Actual Production**

1-800-967-2553 www.allenindustries.com Copyright © 2023 Allen Industries, Inc.

# Popeyes - P60 Pylon Sign w/ RB

Production Detail - 2 of 2 POP22-P60-6.3, POP22-AP60

DESIGN INTENT ONLY
Engineering Required to
Determine Actual Production
& Installation Requirements

\*Exact Retainer Dimensions Based on Drawing, Production to Adjust as Necessary for Best Fitment of Actual Cabinet Being Produced