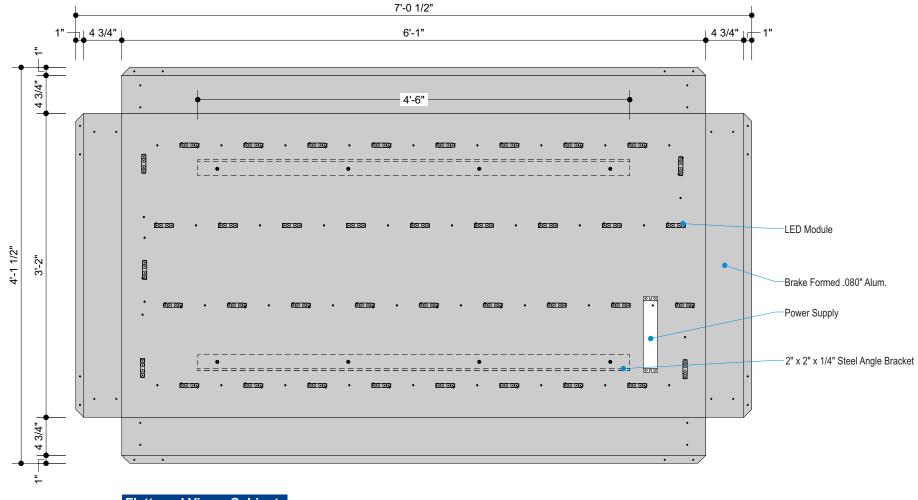

Flattened View - Cabinet

Sheboygan, WI 53081

Attachment Detail

Corner Bracket

Scale: 3"=1'-0" Quantity: 4

THIS SIGN IS INTENDED TO BE INSTALLED IN ACCORDANCE WITH THE REQUIREMENTS OF **ARTICLE 600 OF THE NATIONAL ELECTRICAL CODE** AND/OR OTHER APPLICABLE LOCAL CODES. THIS INCLUDES PROPER GROUNDING AND BONDING OF THE SIGN.