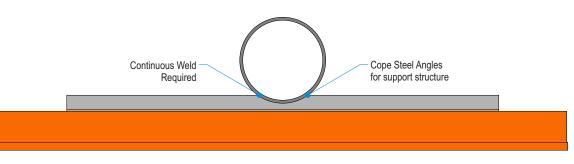

:                                    | Des                       | sign:              | PM:                 |

House

NM

| # Date | Description                              |  |
|--------|------------------------------------------|--|
|        | 3 Justified Engineering 63195-E provided |  |
|        | 3 remove monument, add Pylon             |  |
| 3 -    | -                                        |  |
| 4 -    | -                                        |  |
| 5 -    | _                                        |  |

Allen Industries, Inc. requires that an approved drawing be obtained from the client prior to any production release or production release revision.

Approval Date: Client Signature:

3'-2" x 6'-1" Reader Board - Production Detail POP22-RB-SF3X6-X2



Flattened View - Cabinet



Sheboygan, WI 53081

Attachment Detail





Corner Bracket

Scale: 3"=1'-0" Quantity: 4





THIS SIGN IS INTENDED TO BE INSTALLED IN ACCORDANCE WITH THE REQUIREMENTS OF **ARTICLE 600 OF THE NATIONAL ELECTRICAL CODE** AND/OR OTHER APPLICABLE LOCAL CODES. THIS INCLUDES PROPER GROUNDING AND BONDING OF THE SIGN.





Copyright © 2023 Allen Industries, Inc.
This is an original, unpublished drawing, created by Allen Industries, Inc. This drawing is submitted to you in confidence for your use solely in connection with the project being planned for you by Allen Industries, Inc. and is not to be shown to anyone outside your organization, nor used, reproduced, copied or exhibited in any fashion whatsoever. The designs shown on the drawing (except for any registered trademarks that may belong to a