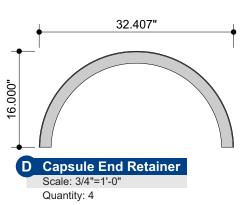

# Popeyes - P60 Pylon Sign w/ RB

Production Detail - 2 of 2 POP22-P60-6.3, POP22-AP60

DESIGN INTENT ONLY
Engineering Required to
Determine Actual Production
& Installation Requirements

\*Exact Retainer Dimensions Based on Drawing, Production to Adjust as Necessary for Best Fitment of Actual Cabinet Being Produced