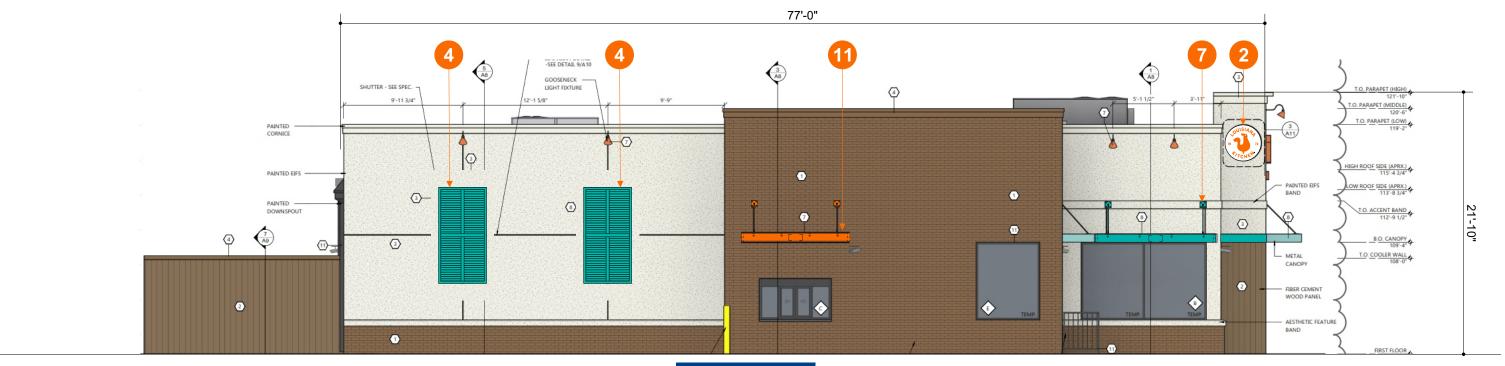

#### Front Elevation Scale: 1/8"=1'-0"

Rear Elevation Scale: 1/8"=1'-0"

Copyright © 2023 Allen Industries, Inc.
This is an original, unpublished drawing, created by Allen Industries, Inc. This drawing is submitted to you in confidence for your use solely in connection with the project being planned for you by Allen Industries, Inc. and is not to be shown to anyone outside your organization, nor used, reproduced, copied or exhibited in any fashion whatsoever. The designs shown on the drawing (except for any registered trademarks that may belong to a client of Allen Industries, Inc.) remain the property of Allen Industries, Inc.