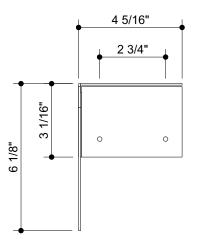

Flattened View - Cabinet

Sheboygan, WI 53081

Attachment Detail

Corner Bracket

Scale: 3"=1'-0" Quantity: 4

THIS SIGN IS INTENDED TO BE INSTALLED IN ACCORDANCE WITH THE REQUIREMENTS OF **ARTICLE 600 OF THE NATIONAL ELECTRICAL CODE** AND/OR OTHER APPLICABLE LOCAL CODES. THIS INCLUDES PROPER GROUNDING AND BONDING OF THE SIGN.