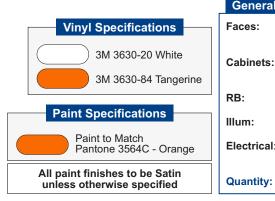

Sheboygan, WI 53081

TL

General Specifications: RB: .150" White Polycarbonate Pan Formed Faces DT: .093" Clear Polycarbonate w/ 3M Vinyl & Diffuser

> Constructed w/ Alum. Angle and .080 Alum. Skin Retainers - 2"

Set of S/F Cabinets w/ Flat Faces. 4 - Lines of 6" Letters on 7" Panel White LEDs as Required per Manufacturer, Self Contained Power Supplies

Actual Number of Circuits to be Determined by Licensed Electrical Contractor Electrical: (1) 20 AMP Circuit, 120 Volts - All Wiring Shall be 12 GA