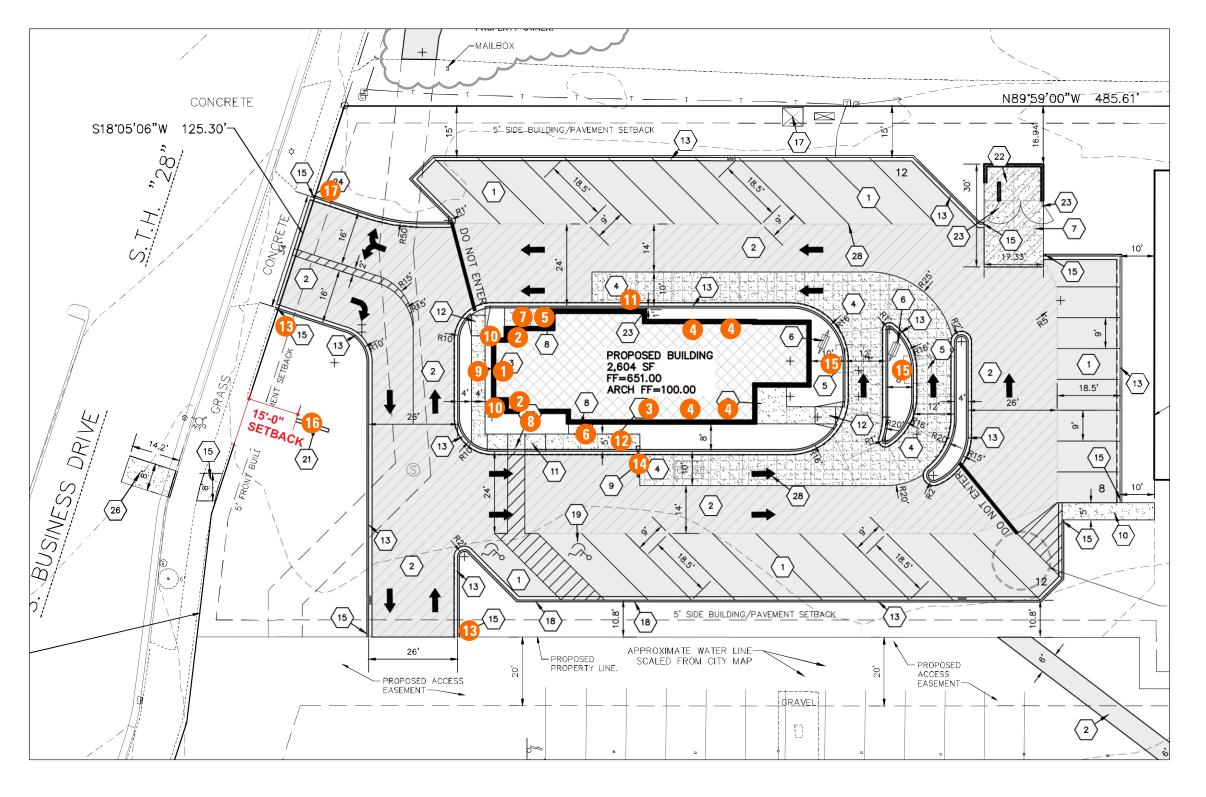

- (1) 27" Popeyes Channel Letters w/ Tagline
- (2) Popeyes 36" Seal Sign\_White
- (1) "Love That Chicken" Letters
- (4) 4' x 8' Decorative Shutters
- (1) 5' Teal Canopy
- (1) 7' Teal Canopy
- (1) 10' Teal Canopy
- (1) 12' Teal Canopy
- (1) 17' Teal Canopy
- (2) Fascia Bands
- (1) 9'-0" Drive Thru Window Canopy
- (1) Drive Thru Directional
- (2) Enter/Enter Directional
- (1) Clearance Bar
- (2) Drive Thru Order Canopies
- (1) Pylon Sign
- (1) Do Not Enter/Thanks Y'all Directional