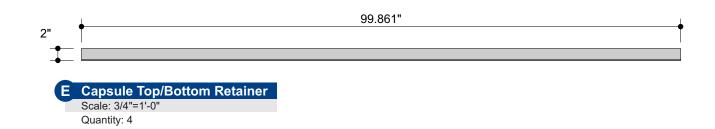

# Popeyes - P60 Pylon Sign w/ RB

Production Detail - 2 of 2 POP22-P60-6.3, POP22-AP60

DESIGN INTENT ONLY
Engineering Required to
Determine Actual Production
& Installation Requirements

\*Exact Retainer Dimensions Based on Drawing, Production to Adjust as Necessary for Best Fitment of Actual Cabinet Being Produced