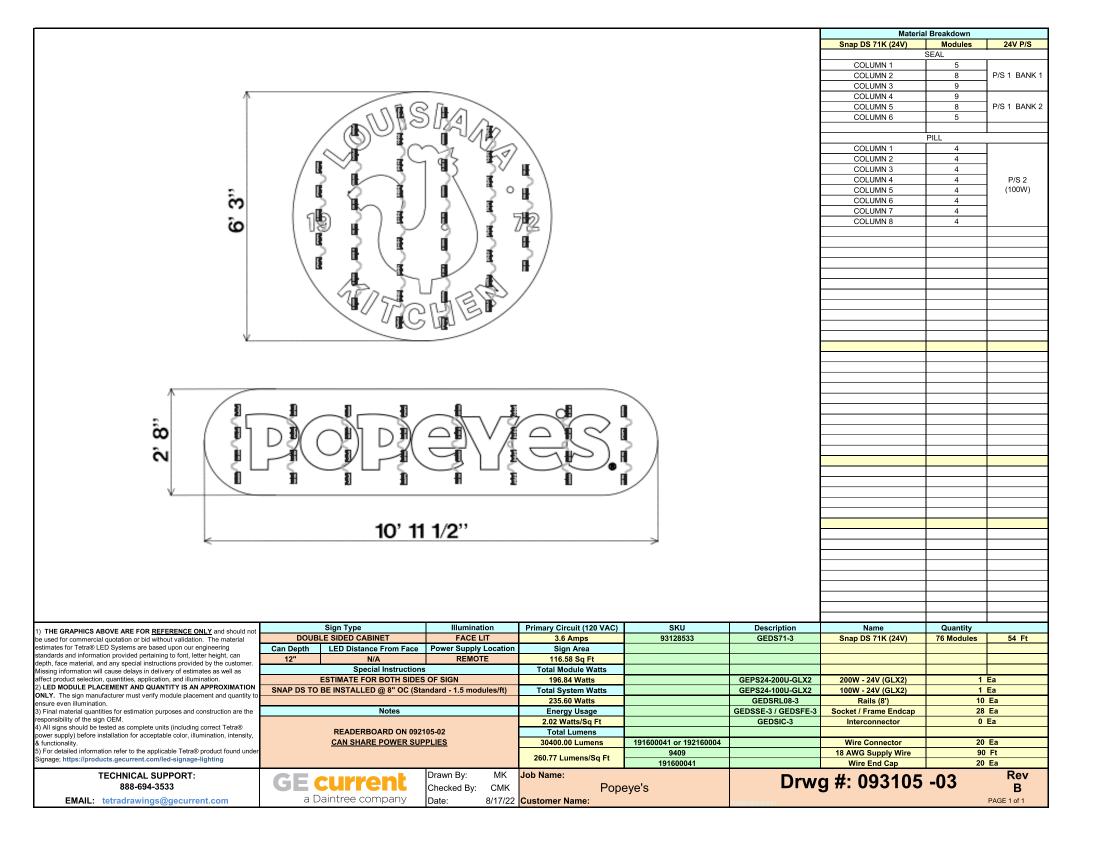

- (1) 27" Popeyes Channel Letters w/ Tagline
- (2) Popeyes 36" Seal Sign\_White
- (1) "Love That Chicken" Letters
- (4) 4' x 8' Decorative Shutters
- (1) 5' Teal Canopy
- (1) 7' Teal Canopy
- (1) 10' Teal Canopy
- (1) 12' Teal Canopy
- (1) 17' Teal Canopy
- (2) Fascia Bands
- (1) 9'-0" Drive Thru Window Canopy
- (1) Drive Thru Directional
- (2) Enter/Enter Directional
- (1) Clearance Bar
- (2) Drive Thru Order Canopies
- (1) Pylon Sign
- (1) Do Not Enter/Thanks Y'all Directional