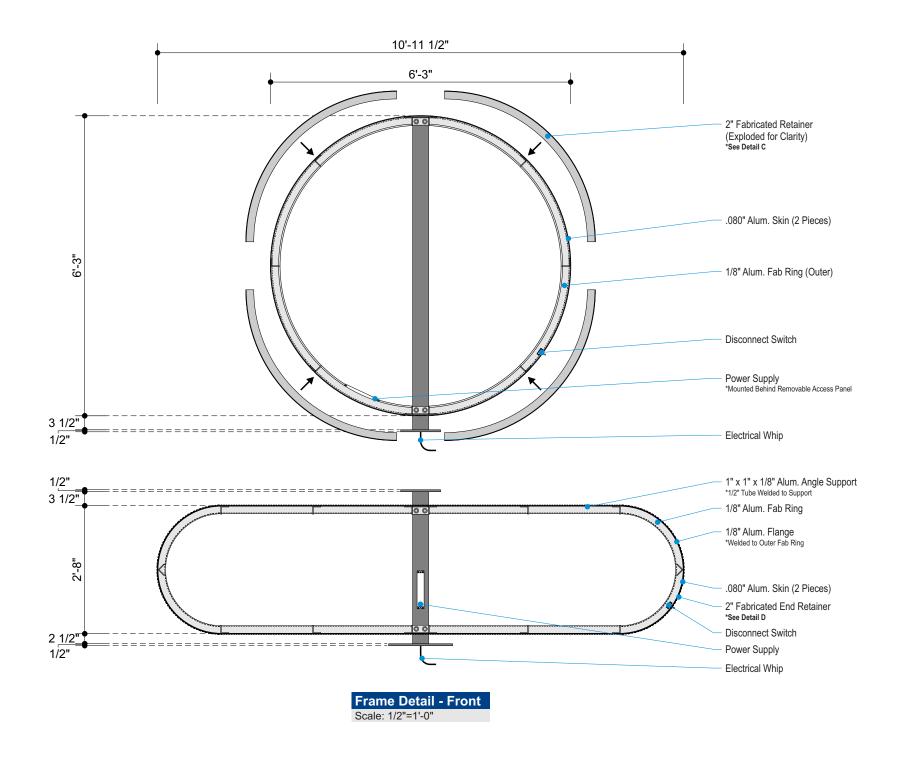

n Industries, Inc. requires that an approved wing be obtained from the client prior to any duction release or production release revision.

nt Signature: Approval Date:

3'-2" x 6'-1" Reader Board Cabinet POP22-RB-SF3X6-X2