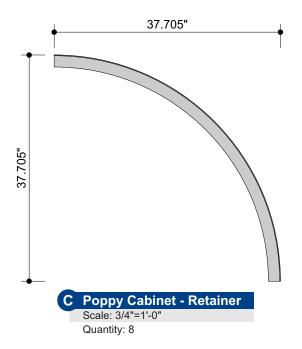

# Popeyes - P60 Pylon Sign w/ RB

Production Detail - 2 of 2 POP22-P60-6.3, POP22-AP60

DESIGN INTENT ONLY
Engineering Required to
Determine Actual Production
& Installation Requirements

\*Exact Retainer Dimensions Based on Drawing, Production to Adjust as Necessary for Best Fitment of Actual Cabinet Being Produced