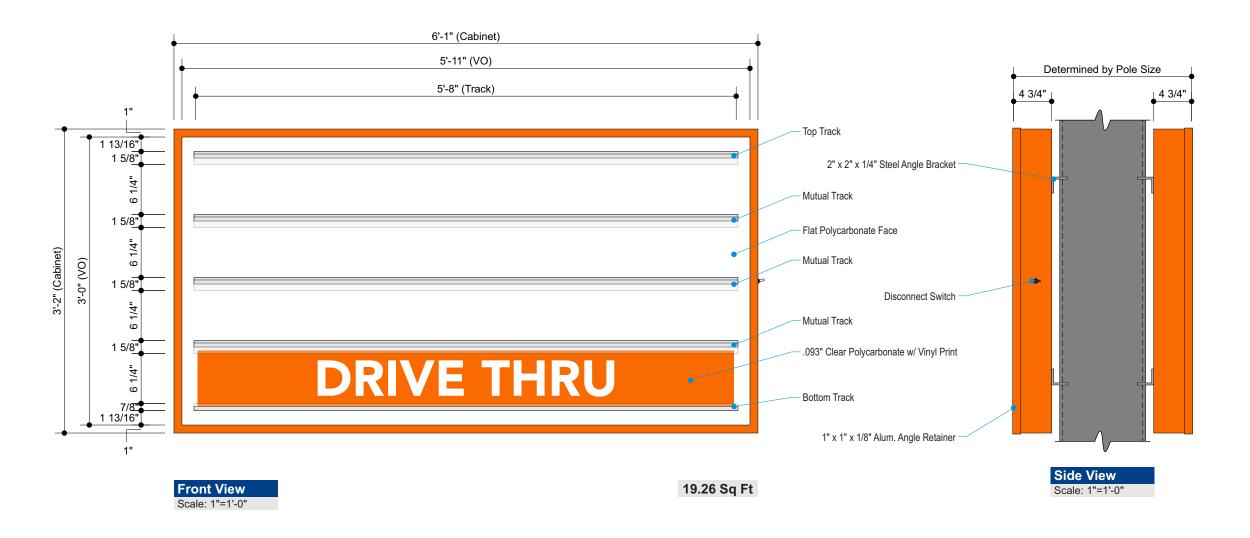

Sheboygan, WI 53081

TL

General Specifications: RB: .150" White Polycarbonate Pan Formed Faces DT: .093" Clear Polycarbonate w/ 3M Vinyl & Diffuser

> Constructed w/ Alum. Angle and .080 Alum. Skin Retainers - 2"

Set of S/F Cabinets w/ Flat Faces. 4 - Lines of 6" Letters on 7" Panel White LEDs as Required per Manufacturer, Self Contained Power Supplies

Actual Number of Circuits to be Determined by Licensed Electrical Contractor Electrical: (1) 20 AMP Circuit, 120 Volts - All Wiring Shall be 12 GA