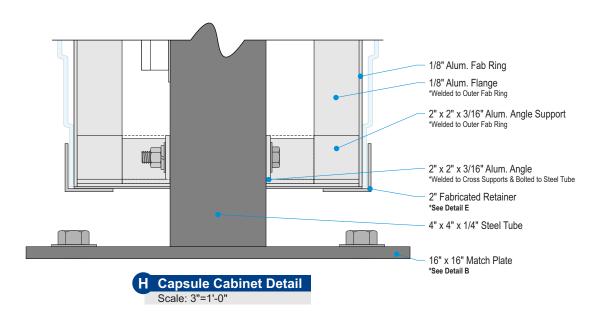

**Production Detail - 1 of 2** POP22-P60-6.3, POP22-AP60

Allen Industries FILE NUMBER: E212503

MET E212503

THIS SIGN IS INTENDED TO BE INSTALLED IN ACCORDANCE WITH THE REQUIREMENTS OF **ARTICLE 600 OF THE NATIONAL ELECTRICAL CODE** AND/OR OTHER APPLICABLE LOCAL CODES. THIS INCLUDES PROPER GROUNDING AND BONDING OF THE SIGN.