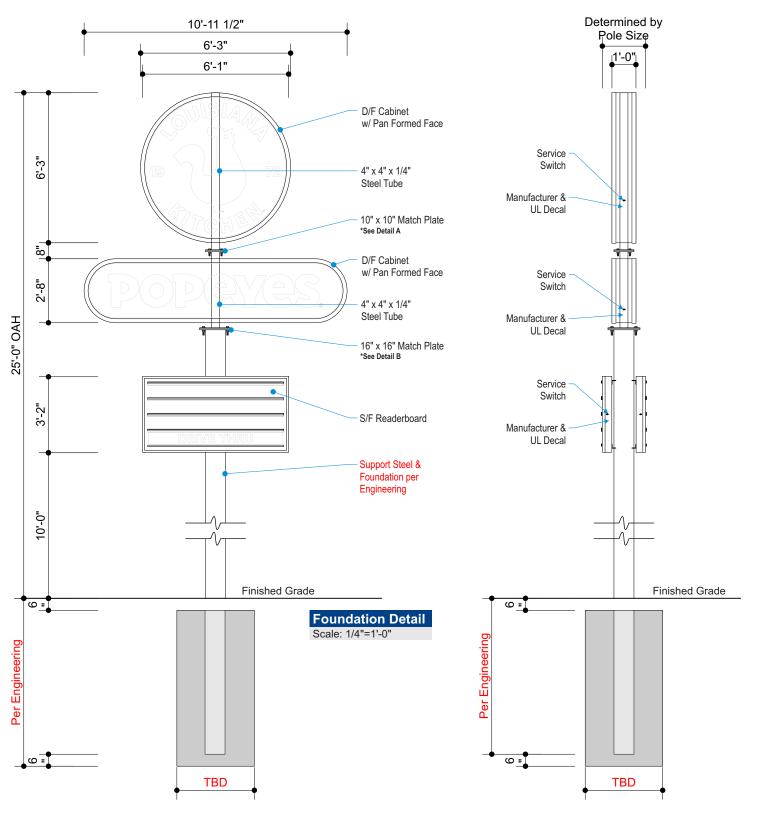

Client Signature:

**Foundation Detail** POP22-P60-6.3, POP22-AP60, POP22-RB-SF3X6-X2

> DESIGN INTENT ONLY **Engineering Required to Determine Actual Production** & Installation Requirements

THIS SIGN IS INTENDED TO BE INSTALLED IN ACCORDANCE WITH THE REQUIREMENTS OF **ARTICLE 600 OF THE NATIONAL ELECTRICAL CODE** AND/OR OTHER APPLICABLE LOCAL CODES. THIS INCLUDES PROPER GROUNDING AND BONDING OF THE SIGN.