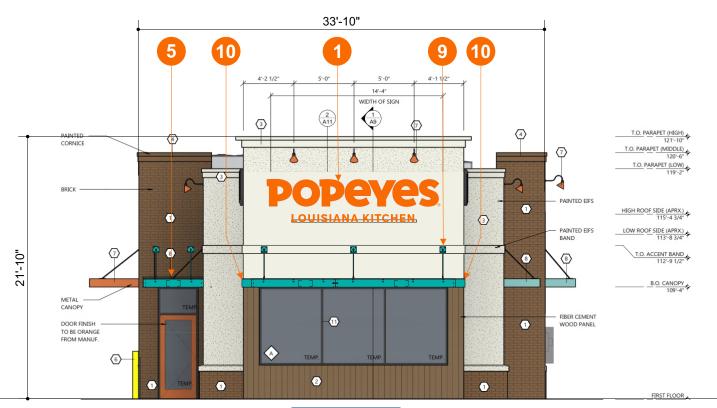

Allen Industries, Inc. requires that an approved drawing be obtained from the client prior to any production release or production release revision. Approval Date:

Client Signature:

Main Entrance Elevation Scale: 1/8"=1'-0"