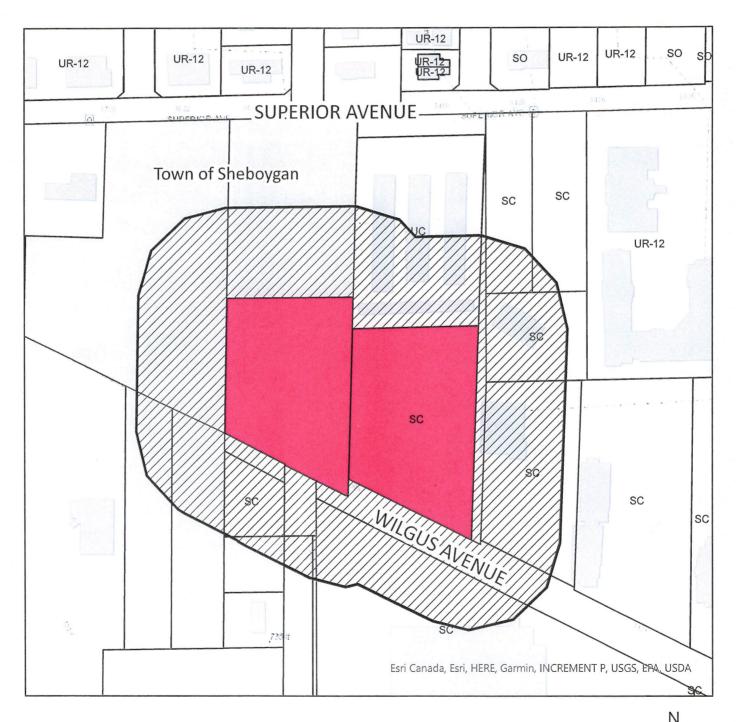

## PROPOSED REZONE FROM SUBURBAN COMMERCIAL (SC) TO SUBURBAN COMMERCIAL -PUD OVERLAY

### SECTION 21, TOWNSHIP 15 NORTH, RANGE 23 EAST

PRT N1/2 NW1/4 LOT 1 AND S 10' OF LOT 2 CSM REC IN VOL 14 P 240 AS DOC #1492826 ROD AND LOT 2 CSM V21 P117-118 #1754914 & AFFT #1765532 - PRT NE NW & NW NW SEC 21