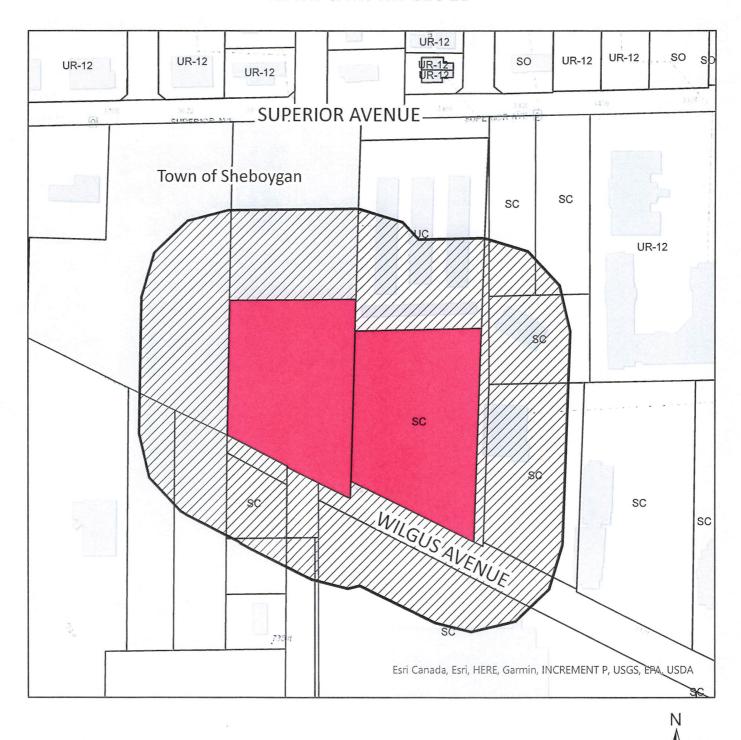

# PROPOSED REZONE FROM SUBURBAN COMMERCIAL (SC) TO SUBURBAN COMMERCIAL -PUD OVERLAY

SECTION 21, TOWNSHIP 15 NORTH, RANGE 23 EAST

PRT N1/2 NW1/4 LOT 1 AND S 10' OF LOT 2 CSM REC IN VOL 14 P 240 AS DOC #1492826 ROD AND LOT 2 CSM V21 P117-118 #1754914 & AFFT #1765532 - PRT NE NW & NW NW SEC 21