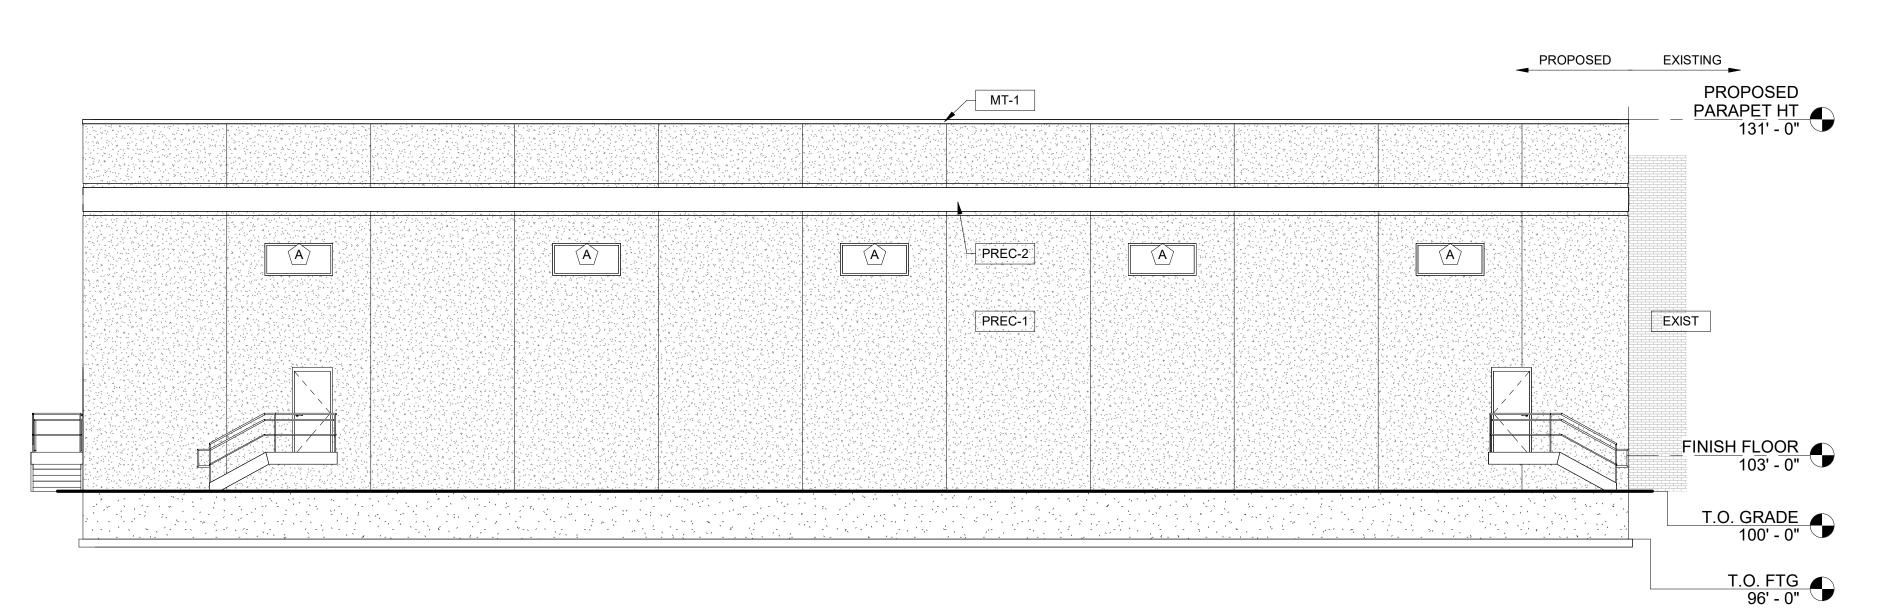

## **BUILDING ELEVATION - NORTH**

1 /A2.0 SCALE = 1/8" = 1'-0"

BUILDING ELEVATION - WEST
3 /A2.0 SCALE = 1/8" = 1'-0"

EXTERIOR FINISH LEGEND

MARK DESCRIPTION

EXIST EXISTING FINISH CONDITIONS

MT-1 LOCATION: FASCIA TRIMS & SOFFITS MATERIAL: VERIFY SUPPLIER: VERIFY

COLOR: DARK BRONZE
COMMENTS: MATCH 2022 ADDITION

PREC-1

LOCATION: TILT-UP WALLS

MATERIAL: PRECAST PANEL

SUPPLIER: VERIFY

COLOR: TAN BLEND

COMMENTS: EXPOSED AGGREGATE;

MATCH 2022 ADDITION

PREC-2 LOCATION: TILT-UP WALLS
MATERIAL: PRECAST PANEL
SUPPLIER: VERIFY
COLOR: GREY
COMMENTS: SANDBLASTED SMOOTH;
MATCH 2022 ADDITION

FIXED ALUMINUM WINDOW MATCH EXISTING BAYLAND

**BAYLAND BUILDINGS** 

P.O. BOX 13571 GREEN BAY, WI 54307 (920) 498-9300 FAX (920) 498-3033 www.baylandbuildings.com