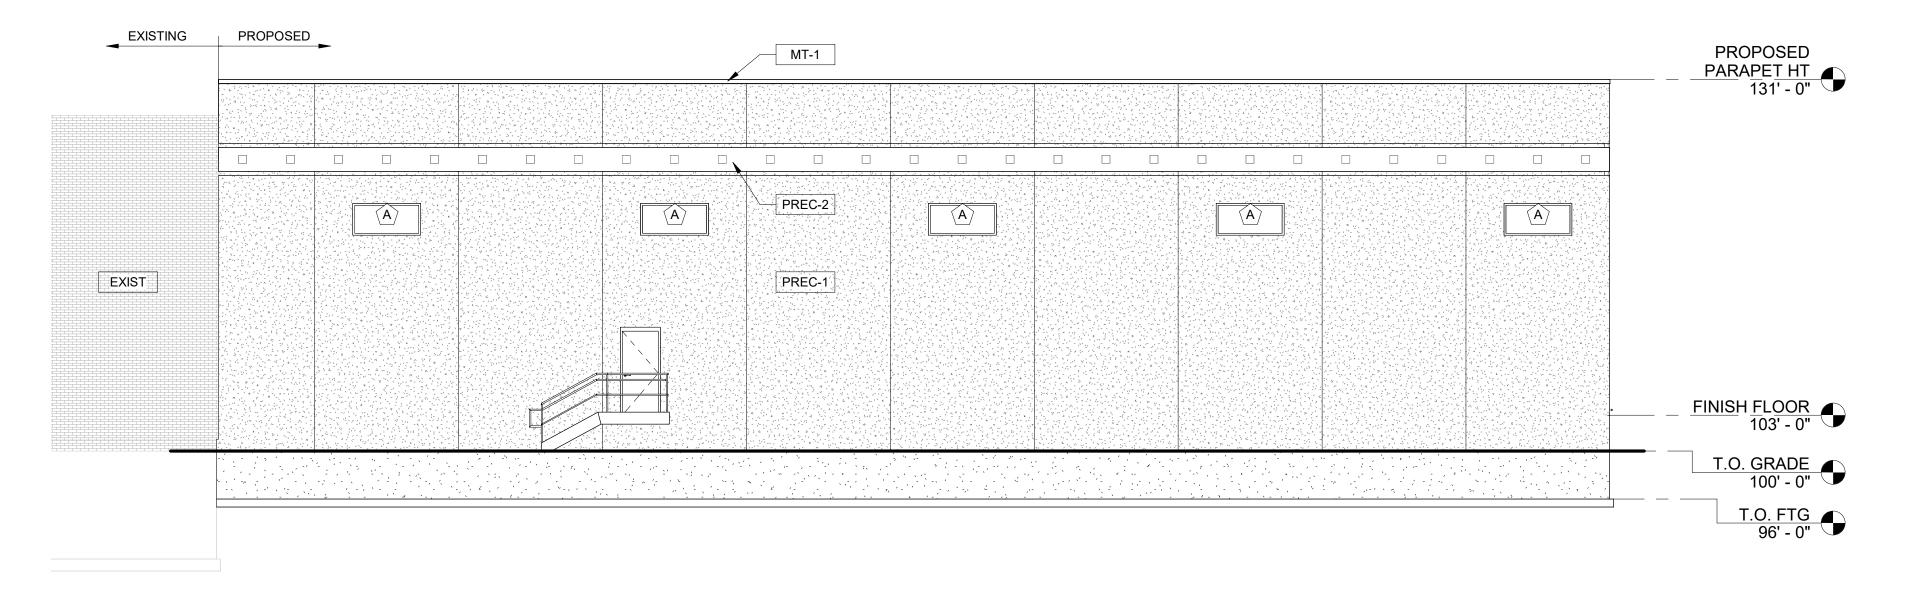

## **BUILDING ELEVATION - NORTH**

1 /A2.0 SCALE = 1/8" = 1'-0"

BUILDING ELEVATION - WEST
3 /A2.0 SCALE = 1/8" = 1'-0"

EXTERIOR FINISH LEGEND

MARK DESCRIPTION

EXIST EXISTING FINISH CONDITIONS

MT-1 LOCATION: FASCIA TRIMS & SOFFITS MATERIAL: VERIFY SUPPLIER: VERIFY

COLOR: DARK BRONZE
COMMENTS: MATCH 2022 ADDITION

PREC-1

LOCATION: TILT-UP WALLS

MATERIAL: PRECAST PANEL

SUPPLIER: VERIFY

COLOR: TAN BLEND

COMMENTS: EXPOSED AGGREGATE;

MATCH 2022 ADDITION

PREC-2 LOCATION: TILT-UP WALLS
MATERIAL: PRECAST PANEL
SUPPLIER: VERIFY
COLOR: GREY
COMMENTS: SANDBLASTED SMOOTH;
MATCH 2022 ADDITION

FIXED ALUMINUM WINDOW MATCH EXISTING BAYLAND

**BAYLAND BUILDINGS** 

P.O. BOX 13571 GREEN BAY, WI 54307 (920) 498-9300 FAX (920) 498-3033 www.baylandbuildings.com