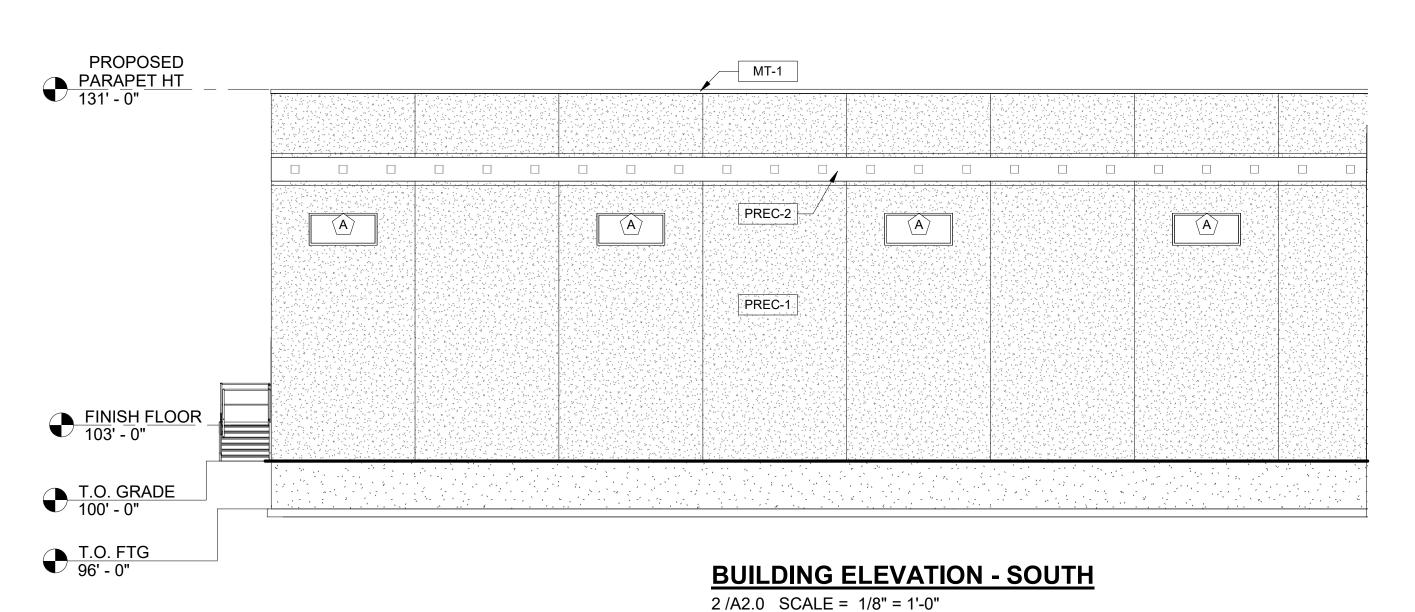

## **BUILDING ELEVATION - NORTH**

1 /A2.0 SCALE = 1/8" = 1'-0"

BUILDING ELEVATION - WEST
3 /A2.0 SCALE = 1/8" = 1'-0"

EXTERIOR FINISH LEGEND

MARK DESCRIPTION

EXIST EXISTING FINISH CONDITIONS

MT-1 LOCATION: FASCIA TRIMS & SOFFITS MATERIAL: VERIFY SUPPLIER: VERIFY

COLOR: DARK BRONZE
COMMENTS: MATCH 2022 ADDITION

PREC-1

LOCATION: TILT-UP WALLS

MATERIAL: PRECAST PANEL

SUPPLIER: VERIFY

COLOR: TAN BLEND

COMMENTS: EXPOSED AGGREGATE;

MATCH 2022 ADDITION

PREC-2 LOCATION: TILT-UP WALLS
MATERIAL: PRECAST PANEL
SUPPLIER: VERIFY
COLOR: GREY
COMMENTS: SANDBLASTED SMOOTH;
MATCH 2022 ADDITION

FIXED ALUMINUM WINDOW MATCH EXISTING BAYLAND

**BAYLAND BUILDINGS** 

P.O. BOX 13571 GREEN BAY, WI 54307 (920) 498-9300 FAX (920) 498-3033 www.baylandbuildings.com