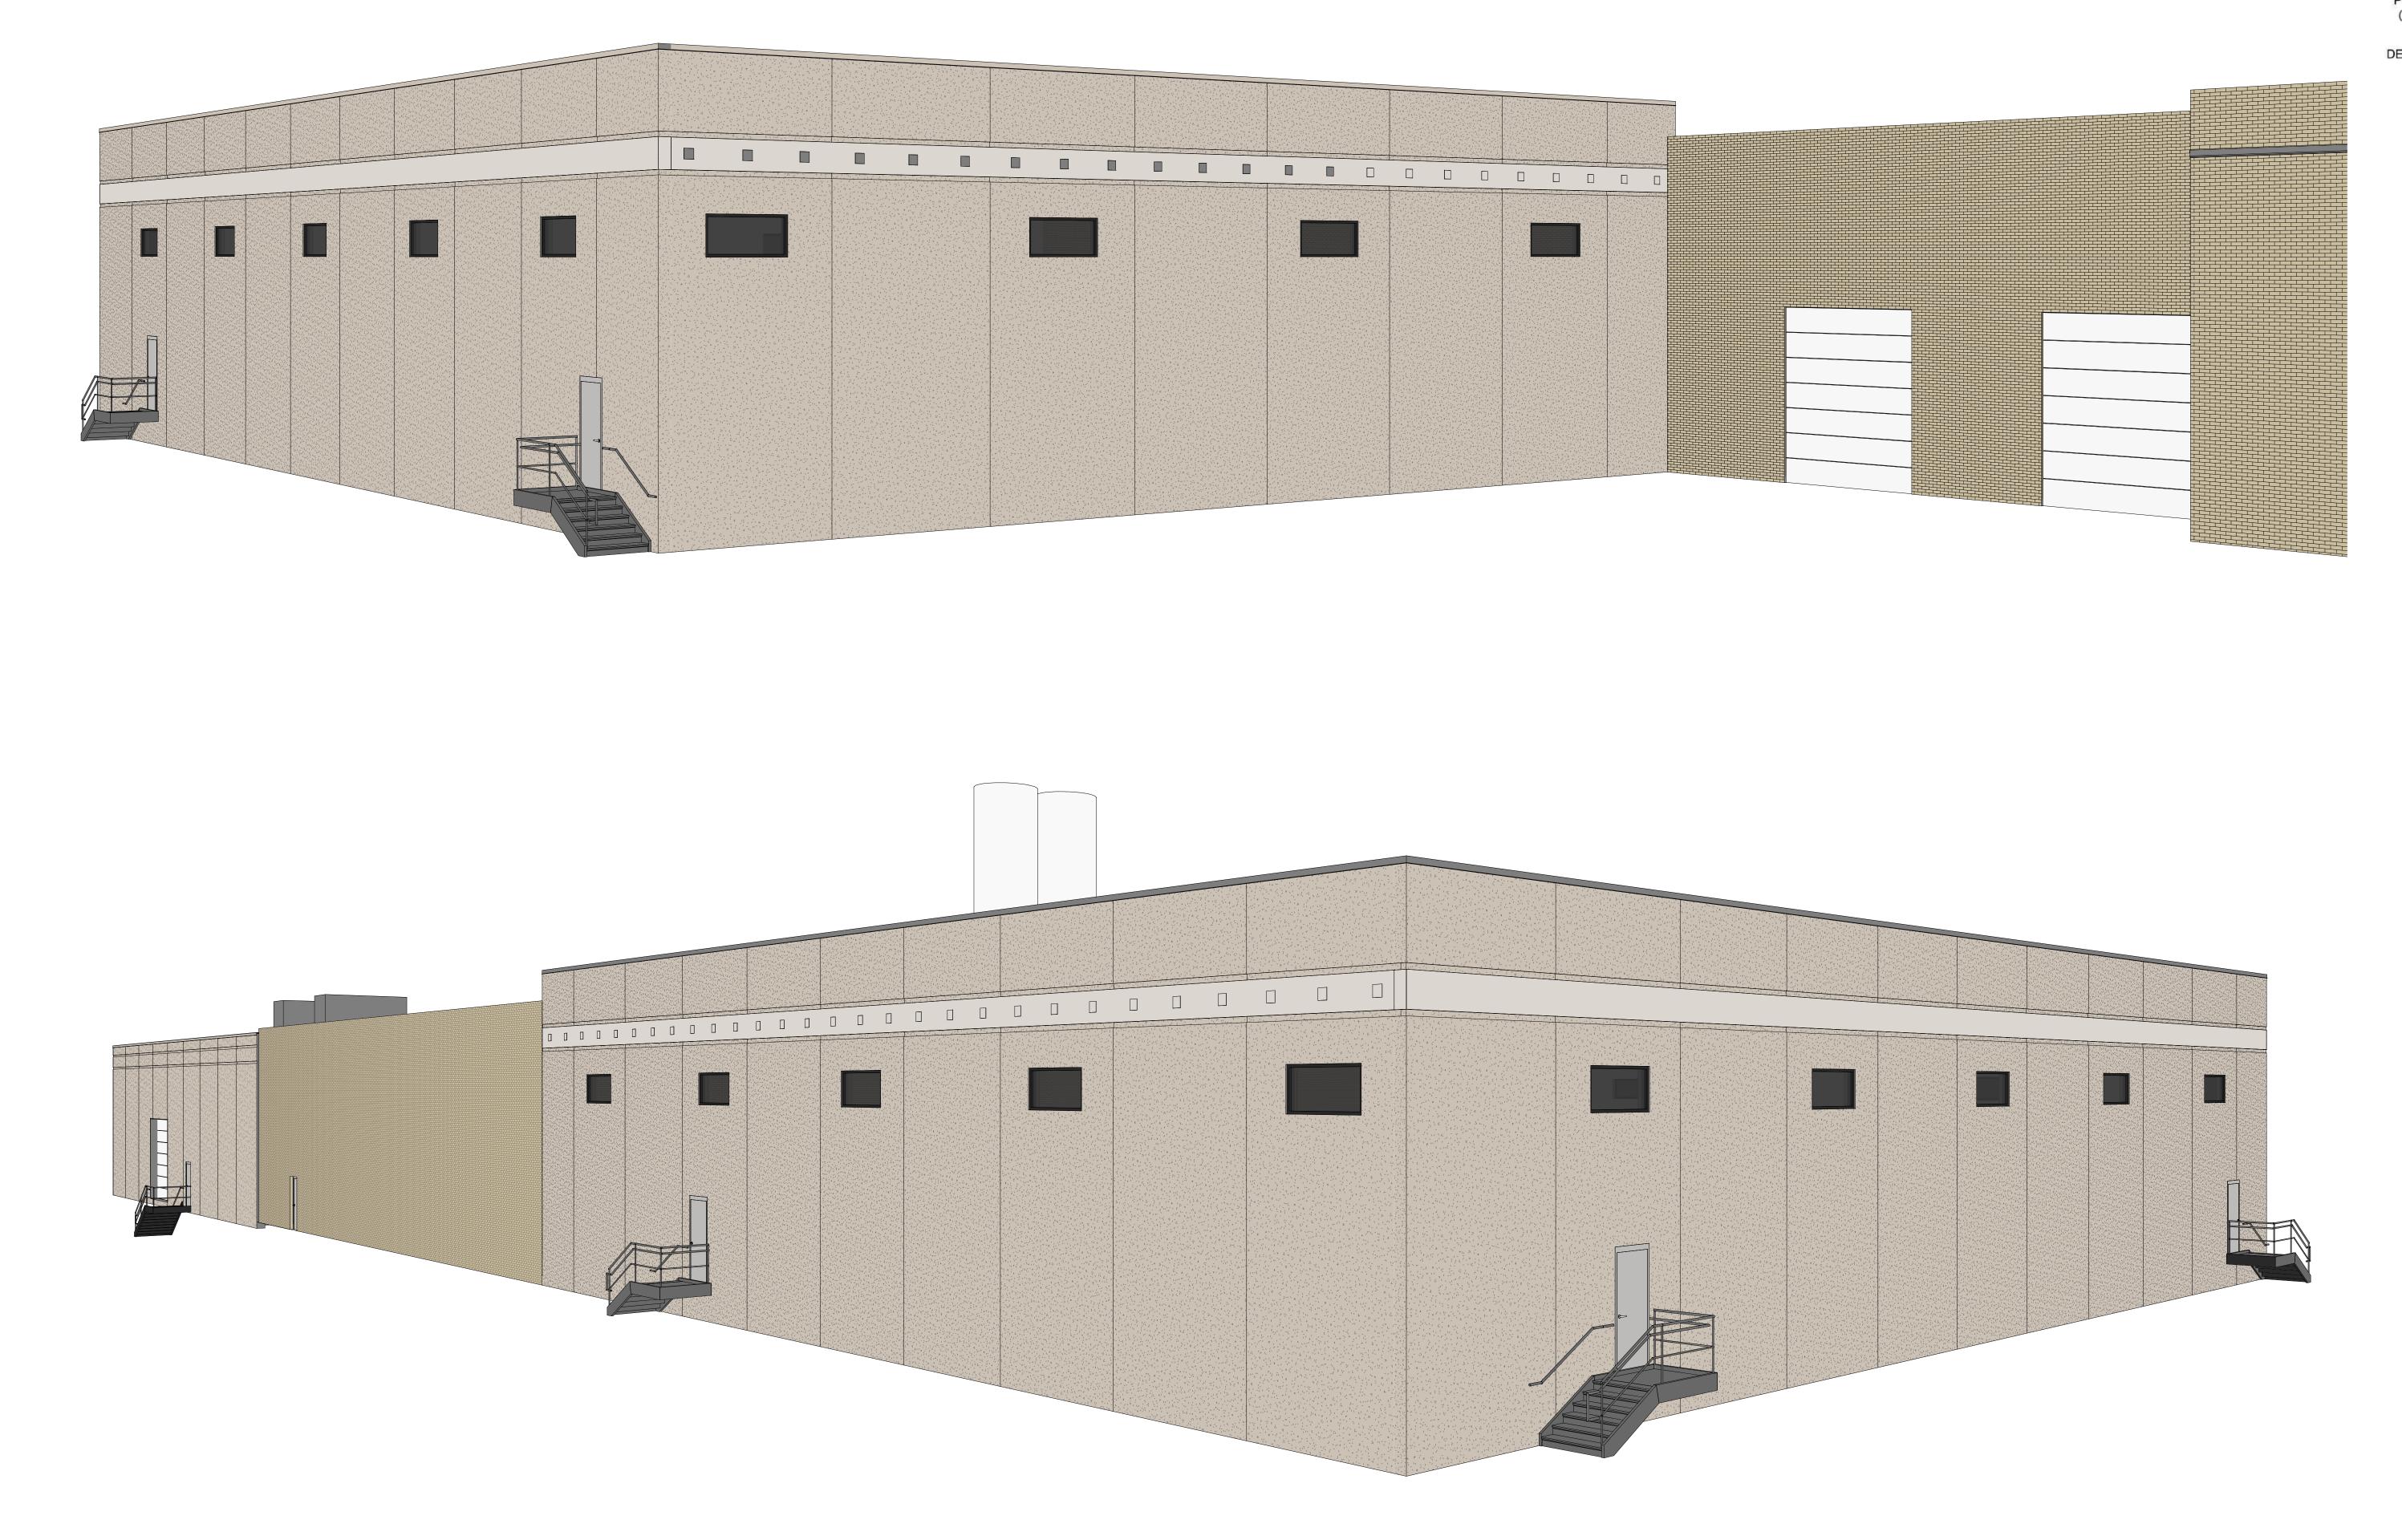

## **BUILDING ELEVATION - NORTH**

1 /A2.0 SCALE = 1/8" = 1'-0"

BUILDING ELEVATION - WEST
3 /A2.0 SCALE = 1/8" = 1'-0"

EXTERIOR FINISH LEGEND

MARK DESCRIPTION

EXIST EXISTING FINISH CONDITIONS

MT-1 LOCATION: FASCIA TRIMS & SOFFITS MATERIAL: VERIFY SUPPLIER: VERIFY

COLOR: DARK BRONZE
COMMENTS: MATCH 2022 ADDITION

PREC-1

LOCATION: TILT-UP WALLS

MATERIAL: PRECAST PANEL

SUPPLIER: VERIFY

COLOR: TAN BLEND

COMMENTS: EXPOSED AGGREGATE;

MATCH 2022 ADDITION

PREC-2 LOCATION: TILT-UP WALLS
MATERIAL: PRECAST PANEL
SUPPLIER: VERIFY
COLOR: GREY
COMMENTS: SANDBLASTED SMOOTH;
MATCH 2022 ADDITION

FIXED ALUMINUM WINDOW MATCH EXISTING BAYLAND

**BAYLAND BUILDINGS** 

P.O. BOX 13571 GREEN BAY, WI 54307 (920) 498-9300 FAX (920) 498-3033 www.baylandbuildings.com