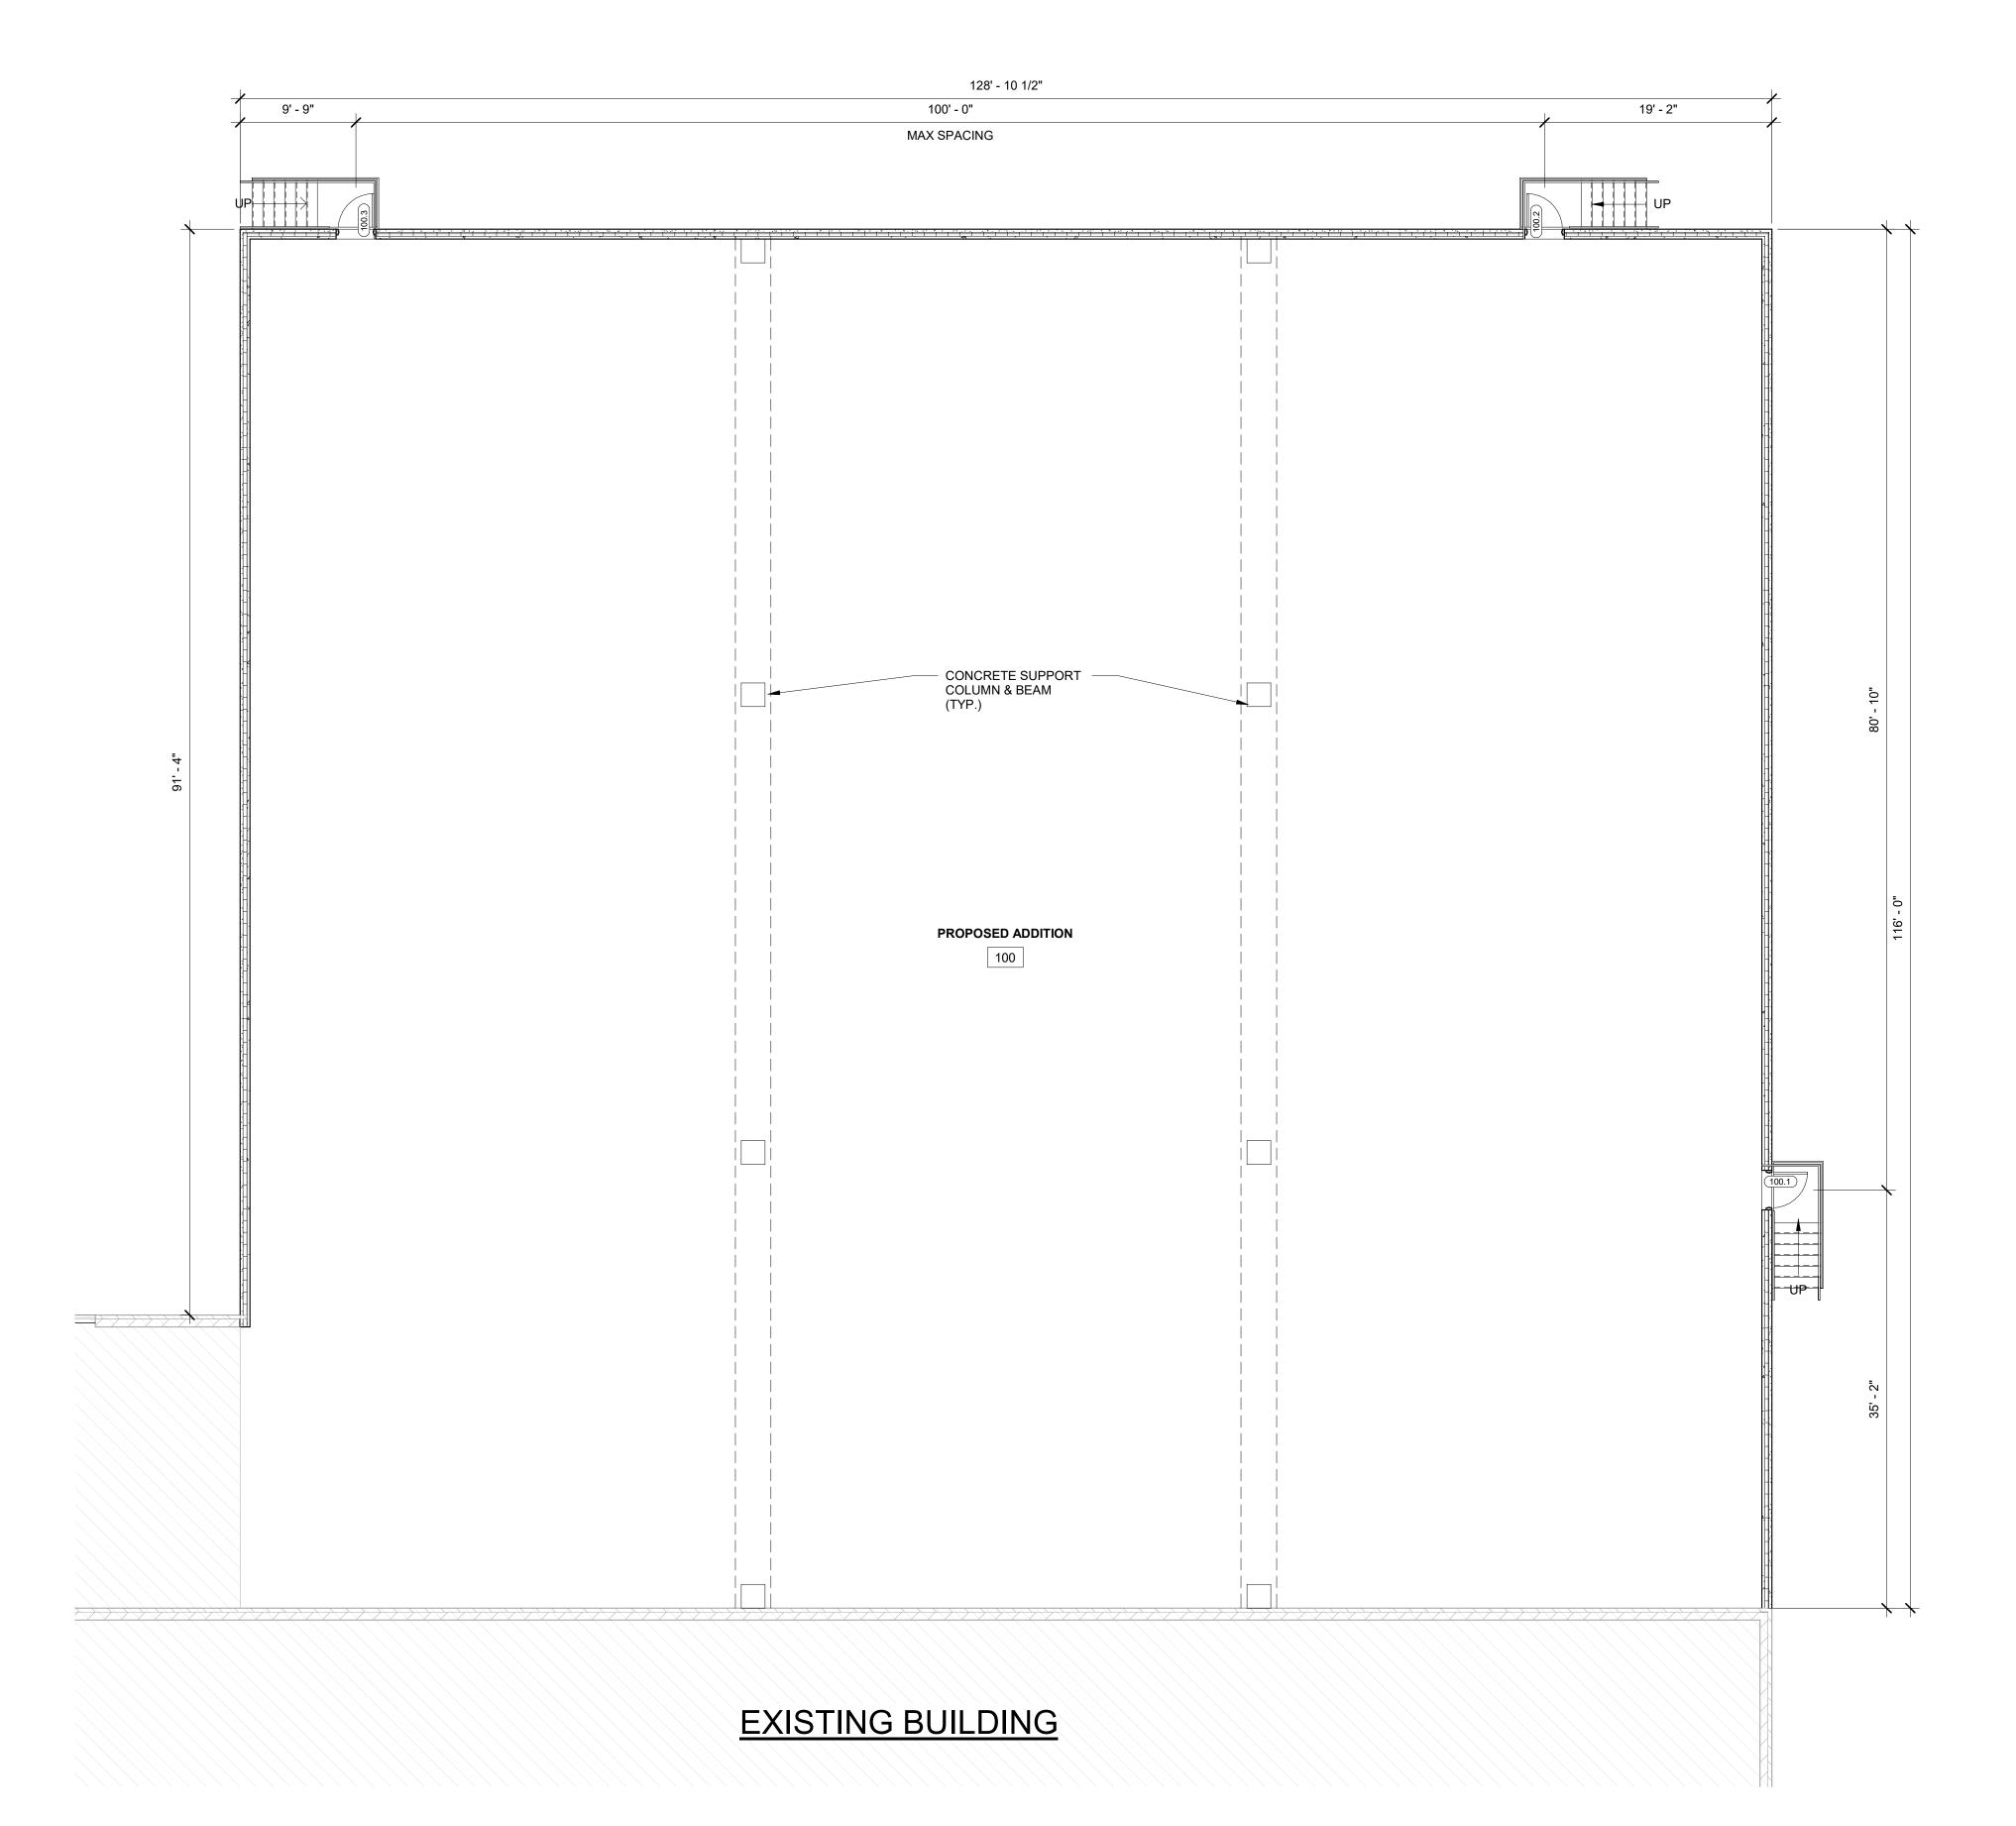

GHTED AND ARE SUBJECT TO
COPYRIGHT PROTECTION AS AN "ARCHITECTURAL WORK" UNDER
SEC. 102 OF THE COPYRIGHT ACT, 17 U.S.O. AS AMENDED
DECEMBER 1990 AND KNOWN AS ARCHITECTURAL WORKS
COPYRIGHT PROTECTION ACT OF 1990. THE PROTECTION
INCLUDES BUT IS NOT LIMITED TO THE OVERALL FORM AS WELL
AS THE ARRANGEMENT AND COMPOSITION OF SPACES AND
ELEMENTS OF THE DESIGN. UNDER SUCH PROTECTION,
UNAUTHORIZED USE OF THESE PLANS, WORK OR BUILDING
REPRESENTED, CAN LEGALLY RESULT IN THE CESSATION OF
CONSTRUCTION OR BUILDINGS BEING SEIZED AND/OR MONETARY
COMPENSATION TO BAYLAND BUILDINGS, INC.

JOB NUMBER: \*

PROJECT EXECUTIVE: TIM AMBROSIUS (920) 371-0853

DRAWN BY: CRP DATE: 01/27/24

**REVISIONS:** 

ISSUED FOR: CHECKED DATE:

X PRELIMINARY

BID SET DESIGN REVIEW

CHECKSET

CONSTRUCTION FLOOR PLAN - PROPOSED





## **BUILDING ELEVATION - NORTH**

1 /A2.0 SCALE = 1/8" = 1'-0"





BUILDING ELEVATION - WEST
3 /A2.0 SCALE = 1/8" = 1'-0"

EXTERIOR FINISH LEGEND

MARK DESCRIPTION

EXIST EXISTING FINISH CONDITIONS

MT-1 LOCATION: FASCIA TRIMS & SOFFITS MATERIAL: VERIFY SUPPLIER: VERIFY

COLOR: DARK BRONZE
COMMENTS: MATCH 2022 ADDITION

PREC-1

LOCATION: TILT-UP WALLS

MATERIAL: PRECAST PANEL

SUPPLIER: VERIFY

COLOR: TAN BLEND

COMMENTS: EXPOSED AGGREGATE;

MATCH 2022 ADDITION

PREC-2 LOCATION: TILT-UP WALLS
MATERIAL: PRECAST PANEL
SUPPLIER: VERIFY
COLOR: GREY
COMMENTS: SANDBLASTED SMOOTH;
MATCH 2022 ADDITION



FIXED ALUMINUM WINDOW MATCH EXISTING BAYLAND

**BAYLAND BUILDINGS** 

P.O. BOX 13571 GREEN BAY, WI 54307 (920) 498-9300 FAX (920) 498-3033 www.baylandbuildings.com

**DESIGN & BUILD GENERAL