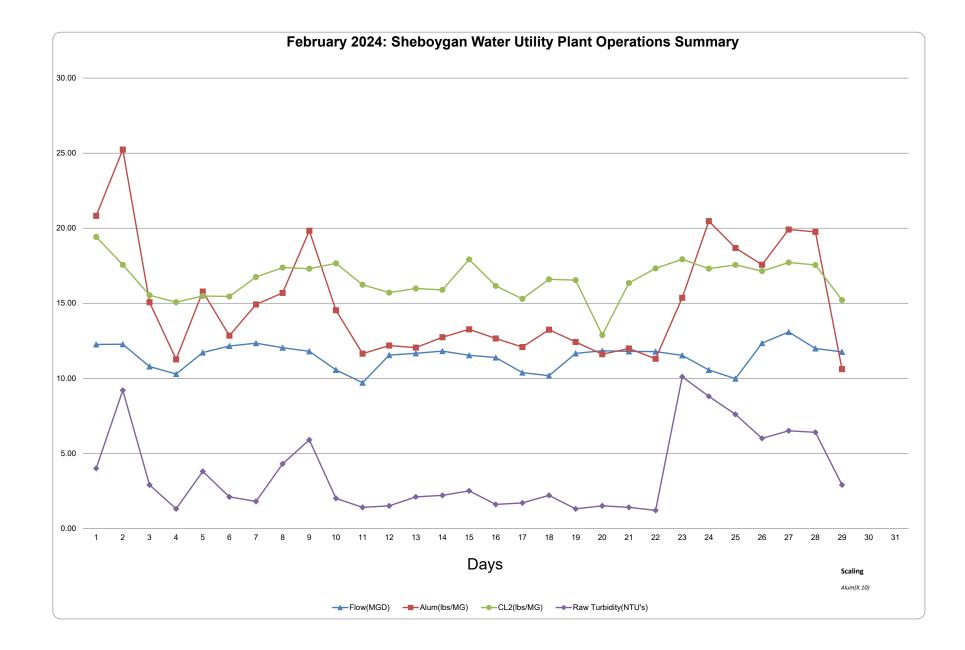

## OPERATIONS' DEPARTMENT MONTHLY REPORT

|                                                                                                                                                                                                                                                                                                                                                                                        |                                                                                                                                                                                                                             | LIFT                                                                                                                                                                                                                                 | LOW                                                                                                                          |                                                                                                                                                                                                                                                                                                                                                                                                                                                                                                                                                                                                                                                                                                                                                                                                                                                                                                                                                                                                                                                                                                                                                                                                                                                                                                                                                                                                                                                                                                                                                                                                                                                                                                                                                                                                                                                                                                                                                                                                                                                                                                                                                                                                                                                                                                                                                                                                                                                                                                                                                                                                                                                                                                                                                                                                                                                                                                           | 2024 VS 202                                                                                                           |
|----------------------------------------------------------------------------------------------------------------------------------------------------------------------------------------------------------------------------------------------------------------------------------------------------------------------------------------------------------------------------------------|-----------------------------------------------------------------------------------------------------------------------------------------------------------------------------------------------------------------------------|--------------------------------------------------------------------------------------------------------------------------------------------------------------------------------------------------------------------------------------|------------------------------------------------------------------------------------------------------------------------------|-----------------------------------------------------------------------------------------------------------------------------------------------------------------------------------------------------------------------------------------------------------------------------------------------------------------------------------------------------------------------------------------------------------------------------------------------------------------------------------------------------------------------------------------------------------------------------------------------------------------------------------------------------------------------------------------------------------------------------------------------------------------------------------------------------------------------------------------------------------------------------------------------------------------------------------------------------------------------------------------------------------------------------------------------------------------------------------------------------------------------------------------------------------------------------------------------------------------------------------------------------------------------------------------------------------------------------------------------------------------------------------------------------------------------------------------------------------------------------------------------------------------------------------------------------------------------------------------------------------------------------------------------------------------------------------------------------------------------------------------------------------------------------------------------------------------------------------------------------------------------------------------------------------------------------------------------------------------------------------------------------------------------------------------------------------------------------------------------------------------------------------------------------------------------------------------------------------------------------------------------------------------------------------------------------------------------------------------------------------------------------------------------------------------------------------------------------------------------------------------------------------------------------------------------------------------------------------------------------------------------------------------------------------------------------------------------------------------------------------------------------------------------------------------------------------------------------------------------------------------------------------------------------------|-----------------------------------------------------------------------------------------------------------------------|
| PUMPAGE                                                                                                                                                                                                                                                                                                                                                                                | 2023                                                                                                                                                                                                                        | 2024                                                                                                                                                                                                                                 | 2023                                                                                                                         | 2024                                                                                                                                                                                                                                                                                                                                                                                                                                                                                                                                                                                                                                                                                                                                                                                                                                                                                                                                                                                                                                                                                                                                                                                                                                                                                                                                                                                                                                                                                                                                                                                                                                                                                                                                                                                                                                                                                                                                                                                                                                                                                                                                                                                                                                                                                                                                                                                                                                                                                                                                                                                                                                                                                                                                                                                                                                                                                                      | HL                                                                                                                    |
| Total in MG                                                                                                                                                                                                                                                                                                                                                                            | 321.356                                                                                                                                                                                                                     | 321.162                                                                                                                                                                                                                              | 330.397                                                                                                                      | 332.720                                                                                                                                                                                                                                                                                                                                                                                                                                                                                                                                                                                                                                                                                                                                                                                                                                                                                                                                                                                                                                                                                                                                                                                                                                                                                                                                                                                                                                                                                                                                                                                                                                                                                                                                                                                                                                                                                                                                                                                                                                                                                                                                                                                                                                                                                                                                                                                                                                                                                                                                                                                                                                                                                                                                                                                                                                                                                                   | -0.06%                                                                                                                |
| Daily Average (MG)                                                                                                                                                                                                                                                                                                                                                                     | 11.477                                                                                                                                                                                                                      | 11.091                                                                                                                                                                                                                               | 11.800                                                                                                                       | 11.473                                                                                                                                                                                                                                                                                                                                                                                                                                                                                                                                                                                                                                                                                                                                                                                                                                                                                                                                                                                                                                                                                                                                                                                                                                                                                                                                                                                                                                                                                                                                                                                                                                                                                                                                                                                                                                                                                                                                                                                                                                                                                                                                                                                                                                                                                                                                                                                                                                                                                                                                                                                                                                                                                                                                                                                                                                                                                                    |                                                                                                                       |
| Max. Day (MG)                                                                                                                                                                                                                                                                                                                                                                          | 12.848                                                                                                                                                                                                                      | 12.464                                                                                                                                                                                                                               | 13.127                                                                                                                       | 13.087                                                                                                                                                                                                                                                                                                                                                                                                                                                                                                                                                                                                                                                                                                                                                                                                                                                                                                                                                                                                                                                                                                                                                                                                                                                                                                                                                                                                                                                                                                                                                                                                                                                                                                                                                                                                                                                                                                                                                                                                                                                                                                                                                                                                                                                                                                                                                                                                                                                                                                                                                                                                                                                                                                                                                                                                                                                                                                    | 2024 VS 202                                                                                                           |
|                                                                                                                                                                                                                                                                                                                                                                                        |                                                                                                                                                                                                                             | 4.050                                                                                                                                                                                                                                | 1 000                                                                                                                        | 5.000                                                                                                                                                                                                                                                                                                                                                                                                                                                                                                                                                                                                                                                                                                                                                                                                                                                                                                                                                                                                                                                                                                                                                                                                                                                                                                                                                                                                                                                                                                                                                                                                                                                                                                                                                                                                                                                                                                                                                                                                                                                                                                                                                                                                                                                                                                                                                                                                                                                                                                                                                                                                                                                                                                                                                                                                                                                                                                     | HL                                                                                                                    |
| Gal/KwH                                                                                                                                                                                                                                                                                                                                                                                | 1,157                                                                                                                                                                                                                       | 1,256                                                                                                                                                                                                                                | 4,892                                                                                                                        | 5,033                                                                                                                                                                                                                                                                                                                                                                                                                                                                                                                                                                                                                                                                                                                                                                                                                                                                                                                                                                                                                                                                                                                                                                                                                                                                                                                                                                                                                                                                                                                                                                                                                                                                                                                                                                                                                                                                                                                                                                                                                                                                                                                                                                                                                                                                                                                                                                                                                                                                                                                                                                                                                                                                                                                                                                                                                                                                                                     | -9.11%                                                                                                                |
| ELECTRICAL COSTS                                                                                                                                                                                                                                                                                                                                                                       |                                                                                                                                                                                                                             |                                                                                                                                                                                                                                      |                                                                                                                              |                                                                                                                                                                                                                                                                                                                                                                                                                                                                                                                                                                                                                                                                                                                                                                                                                                                                                                                                                                                                                                                                                                                                                                                                                                                                                                                                                                                                                                                                                                                                                                                                                                                                                                                                                                                                                                                                                                                                                                                                                                                                                                                                                                                                                                                                                                                                                                                                                                                                                                                                                                                                                                                                                                                                                                                                                                                                                                           |                                                                                                                       |
|                                                                                                                                                                                                                                                                                                                                                                                        | 2023                                                                                                                                                                                                                        |                                                                                                                                                                                                                                      | 2                                                                                                                            | 2024                                                                                                                                                                                                                                                                                                                                                                                                                                                                                                                                                                                                                                                                                                                                                                                                                                                                                                                                                                                                                                                                                                                                                                                                                                                                                                                                                                                                                                                                                                                                                                                                                                                                                                                                                                                                                                                                                                                                                                                                                                                                                                                                                                                                                                                                                                                                                                                                                                                                                                                                                                                                                                                                                                                                                                                                                                                                                                      |                                                                                                                       |
| A. Pumping:                                                                                                                                                                                                                                                                                                                                                                            | KwH                                                                                                                                                                                                                         | \$                                                                                                                                                                                                                                   | KwH                                                                                                                          | \$                                                                                                                                                                                                                                                                                                                                                                                                                                                                                                                                                                                                                                                                                                                                                                                                                                                                                                                                                                                                                                                                                                                                                                                                                                                                                                                                                                                                                                                                                                                                                                                                                                                                                                                                                                                                                                                                                                                                                                                                                                                                                                                                                                                                                                                                                                                                                                                                                                                                                                                                                                                                                                                                                                                                                                                                                                                                                                        |                                                                                                                       |
| High Lift                                                                                                                                                                                                                                                                                                                                                                              | 274,500                                                                                                                                                                                                                     | \$24,057.31                                                                                                                                                                                                                          | 252,977                                                                                                                      | \$22,654.08                                                                                                                                                                                                                                                                                                                                                                                                                                                                                                                                                                                                                                                                                                                                                                                                                                                                                                                                                                                                                                                                                                                                                                                                                                                                                                                                                                                                                                                                                                                                                                                                                                                                                                                                                                                                                                                                                                                                                                                                                                                                                                                                                                                                                                                                                                                                                                                                                                                                                                                                                                                                                                                                                                                                                                                                                                                                                               |                                                                                                                       |
| Low Lift                                                                                                                                                                                                                                                                                                                                                                               | 67,102                                                                                                                                                                                                                      | \$5,880.85                                                                                                                                                                                                                           | 65,628                                                                                                                       | \$5,876.98                                                                                                                                                                                                                                                                                                                                                                                                                                                                                                                                                                                                                                                                                                                                                                                                                                                                                                                                                                                                                                                                                                                                                                                                                                                                                                                                                                                                                                                                                                                                                                                                                                                                                                                                                                                                                                                                                                                                                                                                                                                                                                                                                                                                                                                                                                                                                                                                                                                                                                                                                                                                                                                                                                                                                                                                                                                                                                |                                                                                                                       |
| Wash Pump 1                                                                                                                                                                                                                                                                                                                                                                            | 3,500                                                                                                                                                                                                                       | \$306.74                                                                                                                                                                                                                             | 3,500                                                                                                                        | \$313.42                                                                                                                                                                                                                                                                                                                                                                                                                                                                                                                                                                                                                                                                                                                                                                                                                                                                                                                                                                                                                                                                                                                                                                                                                                                                                                                                                                                                                                                                                                                                                                                                                                                                                                                                                                                                                                                                                                                                                                                                                                                                                                                                                                                                                                                                                                                                                                                                                                                                                                                                                                                                                                                                                                                                                                                                                                                                                                  |                                                                                                                       |
|                                                                                                                                                                                                                                                                                                                                                                                        | 50.500                                                                                                                                                                                                                      | <b>\$5 500 07</b>                                                                                                                                                                                                                    | 45.000                                                                                                                       | <b>AE 007 EZ</b>                                                                                                                                                                                                                                                                                                                                                                                                                                                                                                                                                                                                                                                                                                                                                                                                                                                                                                                                                                                                                                                                                                                                                                                                                                                                                                                                                                                                                                                                                                                                                                                                                                                                                                                                                                                                                                                                                                                                                                                                                                                                                                                                                                                                                                                                                                                                                                                                                                                                                                                                                                                                                                                                                                                                                                                                                                                                                          |                                                                                                                       |
| Georgia St. Bstr.                                                                                                                                                                                                                                                                                                                                                                      | 52,500                                                                                                                                                                                                                      | \$5,583.37                                                                                                                                                                                                                           | 45,000                                                                                                                       | \$5,227.57                                                                                                                                                                                                                                                                                                                                                                                                                                                                                                                                                                                                                                                                                                                                                                                                                                                                                                                                                                                                                                                                                                                                                                                                                                                                                                                                                                                                                                                                                                                                                                                                                                                                                                                                                                                                                                                                                                                                                                                                                                                                                                                                                                                                                                                                                                                                                                                                                                                                                                                                                                                                                                                                                                                                                                                                                                                                                                |                                                                                                                       |
| Wilgus Ave. Bstr.                                                                                                                                                                                                                                                                                                                                                                      | 3,100                                                                                                                                                                                                                       | \$442.09                                                                                                                                                                                                                             | 2,900                                                                                                                        | \$422.51                                                                                                                                                                                                                                                                                                                                                                                                                                                                                                                                                                                                                                                                                                                                                                                                                                                                                                                                                                                                                                                                                                                                                                                                                                                                                                                                                                                                                                                                                                                                                                                                                                                                                                                                                                                                                                                                                                                                                                                                                                                                                                                                                                                                                                                                                                                                                                                                                                                                                                                                                                                                                                                                                                                                                                                                                                                                                                  |                                                                                                                       |
| EE Pit / Bstr.                                                                                                                                                                                                                                                                                                                                                                         | 5,973                                                                                                                                                                                                                       | \$811.95                                                                                                                                                                                                                             | 710                                                                                                                          | \$5,098.00                                                                                                                                                                                                                                                                                                                                                                                                                                                                                                                                                                                                                                                                                                                                                                                                                                                                                                                                                                                                                                                                                                                                                                                                                                                                                                                                                                                                                                                                                                                                                                                                                                                                                                                                                                                                                                                                                                                                                                                                                                                                                                                                                                                                                                                                                                                                                                                                                                                                                                                                                                                                                                                                                                                                                                                                                                                                                                | ¢//                                                                                                                   |
| Erie Ave. Bstr.<br>Sub Total                                                                                                                                                                                                                                                                                                                                                           | 11,200<br>417,875                                                                                                                                                                                                           | \$2,035.13<br><b>\$39,117.44</b>                                                                                                                                                                                                     | 16,800<br>387,515                                                                                                            | \$2,854.07<br><b>\$42,446.64</b>                                                                                                                                                                                                                                                                                                                                                                                                                                                                                                                                                                                                                                                                                                                                                                                                                                                                                                                                                                                                                                                                                                                                                                                                                                                                                                                                                                                                                                                                                                                                                                                                                                                                                                                                                                                                                                                                                                                                                                                                                                                                                                                                                                                                                                                                                                                                                                                                                                                                                                                                                                                                                                                                                                                                                                                                                                                                          | \$/KwH<br>17.0%                                                                                                       |
| Sub Total                                                                                                                                                                                                                                                                                                                                                                              | 417,075                                                                                                                                                                                                                     | \$39,117.44                                                                                                                                                                                                                          | 367,315                                                                                                                      | \$42,440.04                                                                                                                                                                                                                                                                                                                                                                                                                                                                                                                                                                                                                                                                                                                                                                                                                                                                                                                                                                                                                                                                                                                                                                                                                                                                                                                                                                                                                                                                                                                                                                                                                                                                                                                                                                                                                                                                                                                                                                                                                                                                                                                                                                                                                                                                                                                                                                                                                                                                                                                                                                                                                                                                                                                                                                                                                                                                                               | 17.0%                                                                                                                 |
| 3. Treat./Fiscal/Misc.                                                                                                                                                                                                                                                                                                                                                                 | KwH                                                                                                                                                                                                                         | \$                                                                                                                                                                                                                                   | KwH                                                                                                                          | \$                                                                                                                                                                                                                                                                                                                                                                                                                                                                                                                                                                                                                                                                                                                                                                                                                                                                                                                                                                                                                                                                                                                                                                                                                                                                                                                                                                                                                                                                                                                                                                                                                                                                                                                                                                                                                                                                                                                                                                                                                                                                                                                                                                                                                                                                                                                                                                                                                                                                                                                                                                                                                                                                                                                                                                                                                                                                                                        |                                                                                                                       |
| Office & Maint. Bldg.                                                                                                                                                                                                                                                                                                                                                                  | 4,589                                                                                                                                                                                                                       | \$636.59                                                                                                                                                                                                                             | 612                                                                                                                          | \$4,295.00                                                                                                                                                                                                                                                                                                                                                                                                                                                                                                                                                                                                                                                                                                                                                                                                                                                                                                                                                                                                                                                                                                                                                                                                                                                                                                                                                                                                                                                                                                                                                                                                                                                                                                                                                                                                                                                                                                                                                                                                                                                                                                                                                                                                                                                                                                                                                                                                                                                                                                                                                                                                                                                                                                                                                                                                                                                                                                |                                                                                                                       |
| Filter Plant / Pump Station / 2nd Service                                                                                                                                                                                                                                                                                                                                              | 64,298                                                                                                                                                                                                                      | \$6,126.82                                                                                                                                                                                                                           | 95,295                                                                                                                       | \$9,330.67                                                                                                                                                                                                                                                                                                                                                                                                                                                                                                                                                                                                                                                                                                                                                                                                                                                                                                                                                                                                                                                                                                                                                                                                                                                                                                                                                                                                                                                                                                                                                                                                                                                                                                                                                                                                                                                                                                                                                                                                                                                                                                                                                                                                                                                                                                                                                                                                                                                                                                                                                                                                                                                                                                                                                                                                                                                                                                |                                                                                                                       |
| · · · · · · · · · · · · · · · · · · ·                                                                                                                                                                                                                                                                                                                                                  |                                                                                                                                                                                                                             |                                                                                                                                                                                                                                      |                                                                                                                              |                                                                                                                                                                                                                                                                                                                                                                                                                                                                                                                                                                                                                                                                                                                                                                                                                                                                                                                                                                                                                                                                                                                                                                                                                                                                                                                                                                                                                                                                                                                                                                                                                                                                                                                                                                                                                                                                                                                                                                                                                                                                                                                                                                                                                                                                                                                                                                                                                                                                                                                                                                                                                                                                                                                                                                                                                                                                                                           | \$/KwH                                                                                                                |
| Sub Total                                                                                                                                                                                                                                                                                                                                                                              | 68,887                                                                                                                                                                                                                      | \$6,763.41                                                                                                                                                                                                                           | 95,907                                                                                                                       | \$13,625.67                                                                                                                                                                                                                                                                                                                                                                                                                                                                                                                                                                                                                                                                                                                                                                                                                                                                                                                                                                                                                                                                                                                                                                                                                                                                                                                                                                                                                                                                                                                                                                                                                                                                                                                                                                                                                                                                                                                                                                                                                                                                                                                                                                                                                                                                                                                                                                                                                                                                                                                                                                                                                                                                                                                                                                                                                                                                                               | 44.7%                                                                                                                 |
|                                                                                                                                                                                                                                                                                                                                                                                        |                                                                                                                                                                                                                             |                                                                                                                                                                                                                                      |                                                                                                                              |                                                                                                                                                                                                                                                                                                                                                                                                                                                                                                                                                                                                                                                                                                                                                                                                                                                                                                                                                                                                                                                                                                                                                                                                                                                                                                                                                                                                                                                                                                                                                                                                                                                                                                                                                                                                                                                                                                                                                                                                                                                                                                                                                                                                                                                                                                                                                                                                                                                                                                                                                                                                                                                                                                                                                                                                                                                                                                           |                                                                                                                       |
| C. Distribution:                                                                                                                                                                                                                                                                                                                                                                       | KwH                                                                                                                                                                                                                         | \$                                                                                                                                                                                                                                   | KwH                                                                                                                          | \$                                                                                                                                                                                                                                                                                                                                                                                                                                                                                                                                                                                                                                                                                                                                                                                                                                                                                                                                                                                                                                                                                                                                                                                                                                                                                                                                                                                                                                                                                                                                                                                                                                                                                                                                                                                                                                                                                                                                                                                                                                                                                                                                                                                                                                                                                                                                                                                                                                                                                                                                                                                                                                                                                                                                                                                                                                                                                                        |                                                                                                                       |
| Taylor Hill Tank                                                                                                                                                                                                                                                                                                                                                                       | 3,612                                                                                                                                                                                                                       | \$500.89                                                                                                                                                                                                                             | 2,730                                                                                                                        | \$391.52                                                                                                                                                                                                                                                                                                                                                                                                                                                                                                                                                                                                                                                                                                                                                                                                                                                                                                                                                                                                                                                                                                                                                                                                                                                                                                                                                                                                                                                                                                                                                                                                                                                                                                                                                                                                                                                                                                                                                                                                                                                                                                                                                                                                                                                                                                                                                                                                                                                                                                                                                                                                                                                                                                                                                                                                                                                                                                  |                                                                                                                       |
| Horizon Tower                                                                                                                                                                                                                                                                                                                                                                          |                                                                                                                                                                                                                             |                                                                                                                                                                                                                                      | 1,994                                                                                                                        | \$308.07                                                                                                                                                                                                                                                                                                                                                                                                                                                                                                                                                                                                                                                                                                                                                                                                                                                                                                                                                                                                                                                                                                                                                                                                                                                                                                                                                                                                                                                                                                                                                                                                                                                                                                                                                                                                                                                                                                                                                                                                                                                                                                                                                                                                                                                                                                                                                                                                                                                                                                                                                                                                                                                                                                                                                                                                                                                                                                  |                                                                                                                       |
| EE Tower                                                                                                                                                                                                                                                                                                                                                                               | 1,466                                                                                                                                                                                                                       | \$216.78                                                                                                                                                                                                                             | 1,218                                                                                                                        | \$185.64                                                                                                                                                                                                                                                                                                                                                                                                                                                                                                                                                                                                                                                                                                                                                                                                                                                                                                                                                                                                                                                                                                                                                                                                                                                                                                                                                                                                                                                                                                                                                                                                                                                                                                                                                                                                                                                                                                                                                                                                                                                                                                                                                                                                                                                                                                                                                                                                                                                                                                                                                                                                                                                                                                                                                                                                                                                                                                  |                                                                                                                       |
| Washington (PRV) Pit                                                                                                                                                                                                                                                                                                                                                                   | 1,305                                                                                                                                                                                                                       | \$205.36                                                                                                                                                                                                                             | 794                                                                                                                          | \$133.61                                                                                                                                                                                                                                                                                                                                                                                                                                                                                                                                                                                                                                                                                                                                                                                                                                                                                                                                                                                                                                                                                                                                                                                                                                                                                                                                                                                                                                                                                                                                                                                                                                                                                                                                                                                                                                                                                                                                                                                                                                                                                                                                                                                                                                                                                                                                                                                                                                                                                                                                                                                                                                                                                                                                                                                                                                                                                                  |                                                                                                                       |
| Sub Total                                                                                                                                                                                                                                                                                                                                                                              | 6,383                                                                                                                                                                                                                       | \$923.03                                                                                                                                                                                                                             | 6,736                                                                                                                        | \$1,018.84                                                                                                                                                                                                                                                                                                                                                                                                                                                                                                                                                                                                                                                                                                                                                                                                                                                                                                                                                                                                                                                                                                                                                                                                                                                                                                                                                                                                                                                                                                                                                                                                                                                                                                                                                                                                                                                                                                                                                                                                                                                                                                                                                                                                                                                                                                                                                                                                                                                                                                                                                                                                                                                                                                                                                                                                                                                                                                | \$/KwH                                                                                                                |
| Total Electrical Costs                                                                                                                                                                                                                                                                                                                                                                 | 493,145                                                                                                                                                                                                                     | \$46,803.88                                                                                                                                                                                                                          | 490,158                                                                                                                      | \$57,091.15                                                                                                                                                                                                                                                                                                                                                                                                                                                                                                                                                                                                                                                                                                                                                                                                                                                                                                                                                                                                                                                                                                                                                                                                                                                                                                                                                                                                                                                                                                                                                                                                                                                                                                                                                                                                                                                                                                                                                                                                                                                                                                                                                                                                                                                                                                                                                                                                                                                                                                                                                                                                                                                                                                                                                                                                                                                                                               | 22.7%                                                                                                                 |
| Electrical Cost / MG                                                                                                                                                                                                                                                                                                                                                                   | 400,140                                                                                                                                                                                                                     | \$145.64                                                                                                                                                                                                                             | 400,100                                                                                                                      | \$177.50                                                                                                                                                                                                                                                                                                                                                                                                                                                                                                                                                                                                                                                                                                                                                                                                                                                                                                                                                                                                                                                                                                                                                                                                                                                                                                                                                                                                                                                                                                                                                                                                                                                                                                                                                                                                                                                                                                                                                                                                                                                                                                                                                                                                                                                                                                                                                                                                                                                                                                                                                                                                                                                                                                                                                                                                                                                                                                  | 22.170                                                                                                                |
|                                                                                                                                                                                                                                                                                                                                                                                        | +                                                                                                                                                                                                                           | ¢110.01                                                                                                                                                                                                                              |                                                                                                                              | ¢111.00                                                                                                                                                                                                                                                                                                                                                                                                                                                                                                                                                                                                                                                                                                                                                                                                                                                                                                                                                                                                                                                                                                                                                                                                                                                                                                                                                                                                                                                                                                                                                                                                                                                                                                                                                                                                                                                                                                                                                                                                                                                                                                                                                                                                                                                                                                                                                                                                                                                                                                                                                                                                                                                                                                                                                                                                                                                                                                   |                                                                                                                       |
|                                                                                                                                                                                                                                                                                                                                                                                        | 2023                                                                                                                                                                                                                        |                                                                                                                                                                                                                                      | 2                                                                                                                            | 2024                                                                                                                                                                                                                                                                                                                                                                                                                                                                                                                                                                                                                                                                                                                                                                                                                                                                                                                                                                                                                                                                                                                                                                                                                                                                                                                                                                                                                                                                                                                                                                                                                                                                                                                                                                                                                                                                                                                                                                                                                                                                                                                                                                                                                                                                                                                                                                                                                                                                                                                                                                                                                                                                                                                                                                                                                                                                                                      |                                                                                                                       |
| NATURAL GAS COSTS                                                                                                                                                                                                                                                                                                                                                                      | CCF Used                                                                                                                                                                                                                    | Cost                                                                                                                                                                                                                                 | CCF Used                                                                                                                     | Cost                                                                                                                                                                                                                                                                                                                                                                                                                                                                                                                                                                                                                                                                                                                                                                                                                                                                                                                                                                                                                                                                                                                                                                                                                                                                                                                                                                                                                                                                                                                                                                                                                                                                                                                                                                                                                                                                                                                                                                                                                                                                                                                                                                                                                                                                                                                                                                                                                                                                                                                                                                                                                                                                                                                                                                                                                                                                                                      |                                                                                                                       |
| Production Facility                                                                                                                                                                                                                                                                                                                                                                    | 2,130                                                                                                                                                                                                                       | \$2,020.37                                                                                                                                                                                                                           | 2,144                                                                                                                        | \$1,463.91                                                                                                                                                                                                                                                                                                                                                                                                                                                                                                                                                                                                                                                                                                                                                                                                                                                                                                                                                                                                                                                                                                                                                                                                                                                                                                                                                                                                                                                                                                                                                                                                                                                                                                                                                                                                                                                                                                                                                                                                                                                                                                                                                                                                                                                                                                                                                                                                                                                                                                                                                                                                                                                                                                                                                                                                                                                                                                |                                                                                                                       |
| South Basin                                                                                                                                                                                                                                                                                                                                                                            | 3,089                                                                                                                                                                                                                       | \$2,947.64                                                                                                                                                                                                                           |                                                                                                                              |                                                                                                                                                                                                                                                                                                                                                                                                                                                                                                                                                                                                                                                                                                                                                                                                                                                                                                                                                                                                                                                                                                                                                                                                                                                                                                                                                                                                                                                                                                                                                                                                                                                                                                                                                                                                                                                                                                                                                                                                                                                                                                                                                                                                                                                                                                                                                                                                                                                                                                                                                                                                                                                                                                                                                                                                                                                                                                           |                                                                                                                       |
| Raw Pump Station                                                                                                                                                                                                                                                                                                                                                                       |                                                                                                                                                                                                                             |                                                                                                                                                                                                                                      | 491                                                                                                                          | \$346.05                                                                                                                                                                                                                                                                                                                                                                                                                                                                                                                                                                                                                                                                                                                                                                                                                                                                                                                                                                                                                                                                                                                                                                                                                                                                                                                                                                                                                                                                                                                                                                                                                                                                                                                                                                                                                                                                                                                                                                                                                                                                                                                                                                                                                                                                                                                                                                                                                                                                                                                                                                                                                                                                                                                                                                                                                                                                                                  |                                                                                                                       |
| Georgia St. Bstr.                                                                                                                                                                                                                                                                                                                                                                      | 353                                                                                                                                                                                                                         | \$358.02                                                                                                                                                                                                                             | 141                                                                                                                          | \$104.38                                                                                                                                                                                                                                                                                                                                                                                                                                                                                                                                                                                                                                                                                                                                                                                                                                                                                                                                                                                                                                                                                                                                                                                                                                                                                                                                                                                                                                                                                                                                                                                                                                                                                                                                                                                                                                                                                                                                                                                                                                                                                                                                                                                                                                                                                                                                                                                                                                                                                                                                                                                                                                                                                                                                                                                                                                                                                                  |                                                                                                                       |
|                                                                                                                                                                                                                                                                                                                                                                                        |                                                                                                                                                                                                                             |                                                                                                                                                                                                                                      |                                                                                                                              |                                                                                                                                                                                                                                                                                                                                                                                                                                                                                                                                                                                                                                                                                                                                                                                                                                                                                                                                                                                                                                                                                                                                                                                                                                                                                                                                                                                                                                                                                                                                                                                                                                                                                                                                                                                                                                                                                                                                                                                                                                                                                                                                                                                                                                                                                                                                                                                                                                                                                                                                                                                                                                                                                                                                                                                                                                                                                                           |                                                                                                                       |
| Erie Ave. Bstr.                                                                                                                                                                                                                                                                                                                                                                        |                                                                                                                                                                                                                             |                                                                                                                                                                                                                                      |                                                                                                                              |                                                                                                                                                                                                                                                                                                                                                                                                                                                                                                                                                                                                                                                                                                                                                                                                                                                                                                                                                                                                                                                                                                                                                                                                                                                                                                                                                                                                                                                                                                                                                                                                                                                                                                                                                                                                                                                                                                                                                                                                                                                                                                                                                                                                                                                                                                                                                                                                                                                                                                                                                                                                                                                                                                                                                                                                                                                                                                           |                                                                                                                       |
| Wilgus Ave. Bstr.                                                                                                                                                                                                                                                                                                                                                                      | 48                                                                                                                                                                                                                          | \$66.94                                                                                                                                                                                                                              | 41                                                                                                                           | \$42.35                                                                                                                                                                                                                                                                                                                                                                                                                                                                                                                                                                                                                                                                                                                                                                                                                                                                                                                                                                                                                                                                                                                                                                                                                                                                                                                                                                                                                                                                                                                                                                                                                                                                                                                                                                                                                                                                                                                                                                                                                                                                                                                                                                                                                                                                                                                                                                                                                                                                                                                                                                                                                                                                                                                                                                                                                                                                                                   | A/2.05                                                                                                                |
| Wilgus Ave. Bstr.<br>Office & Maint. Bldg.                                                                                                                                                                                                                                                                                                                                             | 1,425                                                                                                                                                                                                                       | \$1,372.69                                                                                                                                                                                                                           | 983                                                                                                                          | \$42.35<br>\$687.03                                                                                                                                                                                                                                                                                                                                                                                                                                                                                                                                                                                                                                                                                                                                                                                                                                                                                                                                                                                                                                                                                                                                                                                                                                                                                                                                                                                                                                                                                                                                                                                                                                                                                                                                                                                                                                                                                                                                                                                                                                                                                                                                                                                                                                                                                                                                                                                                                                                                                                                                                                                                                                                                                                                                                                                                                                                                                       | \$/CCF                                                                                                                |
| Wilgus Ave. Bstr.<br>Office & Maint. Bldg.<br>Total Natural Gas Costs                                                                                                                                                                                                                                                                                                                  |                                                                                                                                                                                                                             | \$1,372.69<br><b>\$6,765.66</b>                                                                                                                                                                                                      |                                                                                                                              | \$42.35<br>\$687.03<br><b>\$2,643.72</b>                                                                                                                                                                                                                                                                                                                                                                                                                                                                                                                                                                                                                                                                                                                                                                                                                                                                                                                                                                                                                                                                                                                                                                                                                                                                                                                                                                                                                                                                                                                                                                                                                                                                                                                                                                                                                                                                                                                                                                                                                                                                                                                                                                                                                                                                                                                                                                                                                                                                                                                                                                                                                                                                                                                                                                                                                                                                  | \$/CCF<br>-27.6%                                                                                                      |
| Wilgus Ave. Bstr.<br>Office & Maint. Bldg.                                                                                                                                                                                                                                                                                                                                             | 1,425                                                                                                                                                                                                                       | \$1,372.69                                                                                                                                                                                                                           | 983                                                                                                                          | \$42.35<br>\$687.03                                                                                                                                                                                                                                                                                                                                                                                                                                                                                                                                                                                                                                                                                                                                                                                                                                                                                                                                                                                                                                                                                                                                                                                                                                                                                                                                                                                                                                                                                                                                                                                                                                                                                                                                                                                                                                                                                                                                                                                                                                                                                                                                                                                                                                                                                                                                                                                                                                                                                                                                                                                                                                                                                                                                                                                                                                                                                       |                                                                                                                       |
| Wilgus Ave. Bstr.<br>Office & Maint. Bldg.<br>Total Natural Gas Costs                                                                                                                                                                                                                                                                                                                  | 1,425<br>7,045                                                                                                                                                                                                              | \$1,372.69<br><b>\$6,765.66</b><br>\$21.05                                                                                                                                                                                           | 983<br>3,800                                                                                                                 | \$42.35<br>\$687.03<br><b>\$2,643.72</b><br>\$8.22                                                                                                                                                                                                                                                                                                                                                                                                                                                                                                                                                                                                                                                                                                                                                                                                                                                                                                                                                                                                                                                                                                                                                                                                                                                                                                                                                                                                                                                                                                                                                                                                                                                                                                                                                                                                                                                                                                                                                                                                                                                                                                                                                                                                                                                                                                                                                                                                                                                                                                                                                                                                                                                                                                                                                                                                                                                        |                                                                                                                       |
| Wilgus Ave. Bstr.<br>Office & Maint. Bldg.<br>Total Natural Gas Costs<br>Natural Gas Cost / MG                                                                                                                                                                                                                                                                                         | 1,425<br>7,045<br>2023                                                                                                                                                                                                      | \$1,372.69<br><b>\$6,765.66</b><br>\$21.05                                                                                                                                                                                           | 983<br>3,800                                                                                                                 | \$42.35<br>\$687.03<br><b>\$2,643.72</b><br>\$8.22<br>2024                                                                                                                                                                                                                                                                                                                                                                                                                                                                                                                                                                                                                                                                                                                                                                                                                                                                                                                                                                                                                                                                                                                                                                                                                                                                                                                                                                                                                                                                                                                                                                                                                                                                                                                                                                                                                                                                                                                                                                                                                                                                                                                                                                                                                                                                                                                                                                                                                                                                                                                                                                                                                                                                                                                                                                                                                                                |                                                                                                                       |
| Wilgus Ave. Bstr.<br>Office & Maint. Bldg.<br>Total Natural Gas Costs<br>Natural Gas Cost / MG<br>CHEMICAL COSTS                                                                                                                                                                                                                                                                       | 1,425<br>7,045<br>2023<br>Lbs. Used                                                                                                                                                                                         | \$1,372.69<br><b>\$6,765.66</b><br>\$21.05<br>Cost                                                                                                                                                                                   | 983<br>3,800<br>2<br>Lbs. Used                                                                                               | \$42.35<br>\$687.03<br><b>\$2,643.72</b><br>\$8.22<br>2024<br>Cost                                                                                                                                                                                                                                                                                                                                                                                                                                                                                                                                                                                                                                                                                                                                                                                                                                                                                                                                                                                                                                                                                                                                                                                                                                                                                                                                                                                                                                                                                                                                                                                                                                                                                                                                                                                                                                                                                                                                                                                                                                                                                                                                                                                                                                                                                                                                                                                                                                                                                                                                                                                                                                                                                                                                                                                                                                        | -27.6%                                                                                                                |
| Wilgus Ave. Bstr.<br>Office & Maint. Bldg.<br>Total Natural Gas Costs<br>Natural Gas Cost / MG<br>CHEMICAL COSTS<br>Alum                                                                                                                                                                                                                                                               | 1,425<br>7,045<br>2023<br>Lbs. Used<br>71,318                                                                                                                                                                               | \$1,372.69<br>\$6,765.66<br>\$21.05<br>Cost<br>\$14,370.58                                                                                                                                                                           | 983<br>3,800<br>2<br>Lbs. Used<br>50,216                                                                                     | \$42.35<br>\$687.03<br><b>\$2,643.72</b><br>\$8.22<br>2024<br>Cost<br>\$10,620.68                                                                                                                                                                                                                                                                                                                                                                                                                                                                                                                                                                                                                                                                                                                                                                                                                                                                                                                                                                                                                                                                                                                                                                                                                                                                                                                                                                                                                                                                                                                                                                                                                                                                                                                                                                                                                                                                                                                                                                                                                                                                                                                                                                                                                                                                                                                                                                                                                                                                                                                                                                                                                                                                                                                                                                                                                         | -27.6%                                                                                                                |
| Wilgus Ave. Bstr.<br>Office & Maint. Bldg.<br>Total Natural Gas Costs<br>Natural Gas Cost / MG<br>CHEMICAL COSTS<br>Alum<br>Carbon                                                                                                                                                                                                                                                     | 1,425<br>7,045<br>2023<br>Lbs. Used<br>71,318<br>0                                                                                                                                                                          | \$1,372.69<br>\$6,765.66<br>\$21.05<br>Cost<br>\$14,370.58<br>\$0.00                                                                                                                                                                 | 983<br>3,800<br>Lbs. Used<br>50,216<br>0                                                                                     | \$42.35<br>\$687.03<br><b>\$2,643.72</b><br>\$8.22<br>2024<br>Cost<br>\$10,620.68<br>\$0.00                                                                                                                                                                                                                                                                                                                                                                                                                                                                                                                                                                                                                                                                                                                                                                                                                                                                                                                                                                                                                                                                                                                                                                                                                                                                                                                                                                                                                                                                                                                                                                                                                                                                                                                                                                                                                                                                                                                                                                                                                                                                                                                                                                                                                                                                                                                                                                                                                                                                                                                                                                                                                                                                                                                                                                                                               | -27.6%<br>5.0%<br>#DIV/0!                                                                                             |
| Wilgus Ave. Bstr.<br>Office & Maint. Bldg.<br>Total Natural Gas Costs<br>Natural Gas Cost / MG<br>CHEMICAL COSTS<br>Alum<br>Carbon<br>Chlorine                                                                                                                                                                                                                                         | 1,425<br>7,045<br>2023<br>Lbs. Used<br>71,318                                                                                                                                                                               | \$1,372.69<br>\$6,765.66<br>\$21.05<br>Cost<br>\$14,370.58<br>\$0.00<br>\$10,543.82                                                                                                                                                  | 983<br>3,800<br>2<br>Lbs. Used<br>50,216<br>0<br>5,523                                                                       | \$42.35<br>\$687.03<br>\$2,643.72<br>\$8.22<br>2024<br>Cost<br>\$10,620.68<br>\$0.00<br>\$10,383.24                                                                                                                                                                                                                                                                                                                                                                                                                                                                                                                                                                                                                                                                                                                                                                                                                                                                                                                                                                                                                                                                                                                                                                                                                                                                                                                                                                                                                                                                                                                                                                                                                                                                                                                                                                                                                                                                                                                                                                                                                                                                                                                                                                                                                                                                                                                                                                                                                                                                                                                                                                                                                                                                                                                                                                                                       | -27.6%<br>5.0%<br>#DIV/0!<br>-7.4%                                                                                    |
| Wilgus Ave. Bstr.<br>Office & Maint. Bldg.<br>Total Natural Gas Costs<br>Natural Gas Cost / MG<br>CHEMICAL COSTS<br>Alum<br>Carbon                                                                                                                                                                                                                                                     | 1,425<br>7,045<br>2023<br>Lbs. Used<br>71,318<br>0<br>5,194                                                                                                                                                                 | \$1,372.69<br>\$6,765.66<br>\$21.05<br>Cost<br>\$14,370.58<br>\$0.00                                                                                                                                                                 | 983<br>3,800<br>Lbs. Used<br>50,216<br>0                                                                                     | \$42.35<br>\$687.03<br>\$2,643.72<br>\$8.22<br>2024<br>Cost<br>\$10,620.68<br>\$0.00<br>\$10,383.24<br>\$3,801.08                                                                                                                                                                                                                                                                                                                                                                                                                                                                                                                                                                                                                                                                                                                                                                                                                                                                                                                                                                                                                                                                                                                                                                                                                                                                                                                                                                                                                                                                                                                                                                                                                                                                                                                                                                                                                                                                                                                                                                                                                                                                                                                                                                                                                                                                                                                                                                                                                                                                                                                                                                                                                                                                                                                                                                                         | -27.6%<br>5.0%<br>#DIV/0!                                                                                             |
| Wilgus Ave. Bstr.<br>Office & Maint. Bldg.<br>Total Natural Gas Costs<br>Natural Gas Cost / MG<br>CHEMICAL COSTS<br>Alum<br>Carbon<br>Chlorine<br>Fluoride                                                                                                                                                                                                                             | 1,425<br>7,045<br>2023<br>Lbs. Used<br>71,318<br>0<br>5,194<br>1,474                                                                                                                                                        | \$1,372.69<br>\$6,765.66<br>\$21.05<br>Cost<br>\$14,370.58<br>\$0.00<br>\$10,543.82<br>\$2,979.69                                                                                                                                    | 983<br>3,800<br>2<br>Lbs. Used<br>50,216<br>0<br>5,523<br>1,497                                                              | \$42.35<br>\$687.03<br><b>\$2,643.72</b><br>\$8.22<br>2024<br>Cost<br>\$10,620.68<br>\$0.00<br>\$10,383.24<br>\$3,801.08<br>\$0.00                                                                                                                                                                                                                                                                                                                                                                                                                                                                                                                                                                                                                                                                                                                                                                                                                                                                                                                                                                                                                                                                                                                                                                                                                                                                                                                                                                                                                                                                                                                                                                                                                                                                                                                                                                                                                                                                                                                                                                                                                                                                                                                                                                                                                                                                                                                                                                                                                                                                                                                                                                                                                                                                                                                                                                        | -27.6%<br>5.0%<br>#DIV/0!<br>-7.4%<br>25.6%                                                                           |
| Wilgus Ave. Bstr.<br>Office & Maint. Bldg.<br>Total Natural Gas Costs<br>Natural Gas Cost / MG<br>CHEMICAL COSTS<br>Alum<br>Carbon<br>Chlorine<br>Fluoride<br>KMnO4                                                                                                                                                                                                                    | 1,425<br>7,045<br>2023<br>Lbs. Used<br>71,318<br>0<br>5,194<br>1,474<br>0                                                                                                                                                   | \$1,372.69<br>\$6,765.66<br>\$21.05<br>Cost<br>\$14,370.58<br>\$0.00<br>\$10,543.82<br>\$2,979.69<br>\$0.00                                                                                                                          | 983<br>3,800<br>2<br>Lbs. Used<br>50,216<br>0<br>5,523<br>1,497<br>0                                                         | \$42.35<br>\$687.03<br><b>\$2,643.72</b><br>\$8.22<br>2024<br>Cost<br>\$10,620.68<br>\$0.00<br>\$10,383.24<br>\$3,801.08<br>\$0.00                                                                                                                                                                                                                                                                                                                                                                                                                                                                                                                                                                                                                                                                                                                                                                                                                                                                                                                                                                                                                                                                                                                                                                                                                                                                                                                                                                                                                                                                                                                                                                                                                                                                                                                                                                                                                                                                                                                                                                                                                                                                                                                                                                                                                                                                                                                                                                                                                                                                                                                                                                                                                                                                                                                                                                        | -27.6%<br>5.0%<br>#DIV/0!<br>-7.4%<br>25.6%<br>#DIV/0!                                                                |
| Wilgus Ave. Bstr.         Office & Maint. Bldg.         Total Natural Gas Costs         Natural Gas Cost / MG         CHEMICAL COSTS         Alum         Carbon         Chlorine         Fluoride         KMnO4         Cationic Polymer                                                                                                                                              | 1,425<br>7,045<br>2023<br>Lbs. Used<br>71,318<br>0<br>5,194<br>1,474<br>0<br>0<br>0                                                                                                                                         | \$1,372.69<br><b>\$6,765.66</b><br>\$21.05<br>Cost<br>\$14,370.58<br>\$0.00<br>\$10,543.82<br>\$2,979.69<br>\$0.00<br>\$0.00                                                                                                         | 983<br>3,800<br>2<br>Lbs. Used<br>50,216<br>0<br>5,523<br>1,497<br>0<br>0<br>0                                               | \$42.35<br>\$687.03<br><b>\$2,643.72</b><br>\$8.22<br>2024<br>Cost<br>\$10,620.68<br>\$0.00<br>\$10,383.24<br>\$3,801.08<br>\$0.00<br>\$0.00                                                                                                                                                                                                                                                                                                                                                                                                                                                                                                                                                                                                                                                                                                                                                                                                                                                                                                                                                                                                                                                                                                                                                                                                                                                                                                                                                                                                                                                                                                                                                                                                                                                                                                                                                                                                                                                                                                                                                                                                                                                                                                                                                                                                                                                                                                                                                                                                                                                                                                                                                                                                                                                                                                                                                              | -27.6%<br>#DIV/0!<br>-7.4%<br>25.6%<br>#DIV/0!<br>#DIV/0!                                                             |
| Wilgus Ave. Bstr.<br>Office & Maint. Bldg.<br>Total Natural Gas Costs<br>Natural Gas Cost / MG<br>CHEMICAL COSTS<br>Alum<br>Carbon<br>Chlorine<br>Fluoride<br>KMnO4<br>Cationic Polymer<br>Liquid Phosphate                                                                                                                                                                            | 1,425<br>7,045<br>2023<br>Lbs. Used<br>71,318<br>0<br>5,194<br>1,474<br>0<br>0<br>0                                                                                                                                         | \$1,372.69<br><b>\$6,765.66</b><br>\$21.05<br>Cost<br>\$14,370.58<br>\$0.00<br>\$10,543.82<br>\$2,979.69<br>\$0.00<br>\$0.00<br>\$11,076.64                                                                                          | 983<br>3,800<br>2<br>Lbs. Used<br>50,216<br>0<br>5,523<br>1,497<br>0<br>0<br>0                                               | \$42.35<br>\$687.03<br><b>\$2,643.72</b><br>\$8.22<br>2024<br>Cost<br>\$10,620.68<br>\$0.00<br>\$10,383.24<br>\$3,801.08<br>\$0.00<br>\$10,30.00<br>\$10,703.69                                                                                                                                                                                                                                                                                                                                                                                                                                                                                                                                                                                                                                                                                                                                                                                                                                                                                                                                                                                                                                                                                                                                                                                                                                                                                                                                                                                                                                                                                                                                                                                                                                                                                                                                                                                                                                                                                                                                                                                                                                                                                                                                                                                                                                                                                                                                                                                                                                                                                                                                                                                                                                                                                                                                           | -27.6%<br>5.0%<br>#DIV/0!<br>-7.4%<br>25.6%<br>#DIV/0!<br>#DIV/0!<br>-3.8%                                            |
| Wilgus Ave. Bstr.<br>Office & Maint. Bldg.<br>Total Natural Gas Costs<br>Natural Gas Cost / MG<br>CHEMICAL COSTS<br>Alum<br>Carbon<br>Chlorine<br>Fluoride<br>KMnO4<br>Cationic Polymer<br>Liquid Phosphate<br>Total Chemical Costs                                                                                                                                                    | 1,425<br>7,045<br>2023<br>Lbs. Used<br>71,318<br>0<br>5,194<br>1,474<br>0<br>0<br>3,621                                                                                                                                     | \$1,372.69<br>\$6,765.66<br>\$21.05<br>Cost<br>\$14,370.58<br>\$0.00<br>\$10,543.82<br>\$2,979.69<br>\$0.00<br>\$0.00<br>\$11,076.64<br>\$38,970.73<br>\$121.27                                                                      | 983<br>3,800<br>2<br>Lbs. Used<br>50,216<br>0<br>5,523<br>1,497<br>0<br>0<br>0                                               | \$42.35<br>\$687.03<br>\$2,643.72<br>\$8.22<br>2024<br>Cost<br>\$10,620.68<br>\$0.00<br>\$10,383.24<br>\$3,801.08<br>\$0.00<br>\$10,703.69<br>\$35,508.69<br>\$110.40                                                                                                                                                                                                                                                                                                                                                                                                                                                                                                                                                                                                                                                                                                                                                                                                                                                                                                                                                                                                                                                                                                                                                                                                                                                                                                                                                                                                                                                                                                                                                                                                                                                                                                                                                                                                                                                                                                                                                                                                                                                                                                                                                                                                                                                                                                                                                                                                                                                                                                                                                                                                                                                                                                                                     | -27.6%<br>5.0%<br>#DIV/0!<br>-7.4%<br>25.6%<br>#DIV/0!<br>#DIV/0!<br>-3.8%<br>-8.9%                                   |
| Wilgus Ave. Bstr.         Office & Maint. Bldg.         Total Natural Gas Costs         Natural Gas Cost / MG         CHEMICAL COSTS         Alum         Carbon         Chlorine         Fluoride         KMnO4         Cationic Polymer         Liquid Phosphate         Total Chemical Costs                                                                                        | 1,425<br>7,045<br>2023<br>Lbs. Used<br>71,318<br>0<br>5,194<br>1,474<br>0<br>0<br>3,621<br>Grand Total                                                                                                                      | \$1,372.69<br>\$6,765.66<br>\$21.05<br>Cost<br>\$14,370.58<br>\$0.00<br>\$10,543.82<br>\$2,979.69<br>\$0.00<br>\$11,076.64<br>\$38,970.73<br>\$121.27<br>\$92,540.27                                                                 | 983<br>3,800<br>2<br>Lbs. Used<br>50,216<br>0<br>5,523<br>1,497<br>0<br>0<br>0                                               | \$42.35<br>\$687.03<br>\$2,643.72<br>\$8.22<br>2024<br>Cost<br>\$10,620.68<br>\$0.00<br>\$10,383.24<br>\$3,801.08<br>\$0.00<br>\$10,703.69<br>\$35,508.69<br>\$110.40<br>\$95,243.56                                                                                                                                                                                                                                                                                                                                                                                                                                                                                                                                                                                                                                                                                                                                                                                                                                                                                                                                                                                                                                                                                                                                                                                                                                                                                                                                                                                                                                                                                                                                                                                                                                                                                                                                                                                                                                                                                                                                                                                                                                                                                                                                                                                                                                                                                                                                                                                                                                                                                                                                                                                                                                                                                                                      | -27.6%<br>5.0%<br>#DIV/0!<br>-7.4%<br>25.6%<br>#DIV/0!<br>#DIV/0!<br>-3.8%<br>-8.9%<br>2.92%                          |
| Wilgus Ave. Bstr.         Office & Maint. Bldg.         Total Natural Gas Costs         Natural Gas Cost / MG         CHEMICAL COSTS         Alum         Carbon         Chlorine         Fluoride         KMnO4         Cationic Polymer         Liquid Phosphate         Total Chemical Costs                                                                                        | 1,425<br>7,045<br>2023<br>Lbs. Used<br>71,318<br>0<br>5,194<br>1,474<br>0<br>0<br>3,621                                                                                                                                     | \$1,372.69<br>\$6,765.66<br>\$21.05<br>Cost<br>\$14,370.58<br>\$0.00<br>\$10,543.82<br>\$2,979.69<br>\$0.00<br>\$0.00<br>\$11,076.64<br>\$38,970.73<br>\$121.27                                                                      | 983<br>3,800<br>2<br>Lbs. Used<br>50,216<br>0<br>5,523<br>1,497<br>0<br>0<br>0                                               | \$42.35<br>\$687.03<br>\$2,643.72<br>\$8.22<br>2024<br>Cost<br>\$10,620.68<br>\$0.00<br>\$10,383.24<br>\$3,801.08<br>\$0.00<br>\$10,703.69<br>\$35,508.69<br>\$110.40                                                                                                                                                                                                                                                                                                                                                                                                                                                                                                                                                                                                                                                                                                                                                                                                                                                                                                                                                                                                                                                                                                                                                                                                                                                                                                                                                                                                                                                                                                                                                                                                                                                                                                                                                                                                                                                                                                                                                                                                                                                                                                                                                                                                                                                                                                                                                                                                                                                                                                                                                                                                                                                                                                                                     | -27.6%<br>5.0%<br>#DIV/0!<br>-7.4%<br>25.6%<br>#DIV/0!<br>#DIV/0!<br>-3.8%<br>-8.9%                                   |
| Wilgus Ave. Bstr.         Office & Maint. Bldg.         Total Natural Gas Costs         Natural Gas Cost / MG         CHEMICAL COSTS         Alum         Carbon         Chlorine         Fluoride         KMnO4         Cationic Polymer         Liquid Phosphate         Total Chemical Costs         Chemical Cost / MG                                                             | 1,425           7,045           2023           Lbs. Used           71,318           0           5,194           1,474           0           3,621                                                                           | \$1,372.69<br>\$6,765.66<br>\$21.05<br>Cost<br>\$14,370.58<br>\$0.00<br>\$10,543.82<br>\$2,979.69<br>\$0.00<br>\$0.00<br>\$11,076.64<br>\$38,970.73<br>\$121.27<br>\$92,540.27<br>\$287.97                                           | 983<br>3,800<br>2<br>Lbs. Used<br>50,216<br>0<br>5,523<br>1,497<br>0<br>0<br>3,637                                           | \$42.35<br>\$687.03<br>\$2,643.72<br>\$8.22<br>2024<br>Cost<br>\$10,620.68<br>\$0.00<br>\$10,383.24<br>\$3,801.08<br>\$0.00<br>\$10,703.69<br>\$35,508.69<br>\$35,508.69<br>\$1110.40<br>\$95,243.56<br>\$296.11                                                                                                                                                                                                                                                                                                                                                                                                                                                                                                                                                                                                                                                                                                                                                                                                                                                                                                                                                                                                                                                                                                                                                                                                                                                                                                                                                                                                                                                                                                                                                                                                                                                                                                                                                                                                                                                                                                                                                                                                                                                                                                                                                                                                                                                                                                                                                                                                                                                                                                                                                                                                                                                                                          | -27.6%<br>5.0%<br>#DIV/0!<br>-7.4%<br>25.6%<br>#DIV/0!<br>#DIV/0!<br>-3.8%<br>-8.9%<br>2.92%                          |
| Wilgus Ave. Bstr.         Office & Maint. Bldg.         Total Natural Gas Costs         Natural Gas Cost / MG         CHEMICAL COSTS         Alum         Carbon         Chlorine         Fluoride         KMnO4         Cationic Polymer         Liquid Phosphate         Total Chemical Costs         Chemical Cost / MG                                                             | 1,425           7,045           2023           Lbs. Used           71,318           0           5,194           1,474           0           3,621           Grand Total           Total Cost / MG           YTD HL HIGH DAY | \$1,372.69<br>\$6,765.66<br>\$21.05<br>Cost<br>\$14,370.58<br>\$0.00<br>\$10,543.82<br>\$2,979.69<br>\$0.00<br>\$10,543.82<br>\$2,979.69<br>\$0.00<br>\$11,076.64<br>\$38,970.73<br>\$121.27<br>\$92,540.27<br>\$287.97<br>Y PUMPAGE | 983<br>3,800<br>2<br>Lbs. Used<br>50,216<br>0<br>5,523<br>1,497<br>0<br>0<br>3,637<br>1,497<br>0<br>1,497<br>0<br>0<br>1,497 | \$42.35<br>\$687.03<br>\$2,643.72<br>\$8.22<br>2024<br>Cost<br>\$10,620.68<br>\$0.00<br>\$10,383.24<br>\$3,801.08<br>\$0.00<br>\$10,703.69<br>\$35,508.69<br>\$110.40<br>\$95,243.56<br>\$296.11<br>January 15, 2024                                                                                                                                                                                                                                                                                                                                                                                                                                                                                                                                                                                                                                                                                                                                                                                                                                                                                                                                                                                                                                                                                                                                                                                                                                                                                                                                                                                                                                                                                                                                                                                                                                                                                                                                                                                                                                                                                                                                                                                                                                                                                                                                                                                                                                                                                                                                                                                                                                                                                                                                                                                                                                                                                      | -27.6%<br>5.0%<br>#DIV/0!<br>-7.4%<br>25.6%<br>#DIV/0!<br>#DIV/0!<br>-3.8%<br>-8.9%<br>2.92%                          |
| Wilgus Ave. Bstr.         Office & Maint. Bldg.         Total Natural Gas Costs         Natural Gas Cost / MG         CHEMICAL COSTS         Alum         Carbon         Chlorine         Fluoride         KMnO4         Cationic Polymer         Liquid Phosphate         Total Chemical Costs         Chemical Cost / MG                                                             | 1,425           7,045           2023           Lbs. Used           71,318           0           5,194           1,474           0           3,621                                                                           | \$1,372.69<br>\$6,765.66<br>\$21.05<br>Cost<br>\$14,370.58<br>\$0.00<br>\$10,543.82<br>\$2,979.69<br>\$0.00<br>\$10,543.82<br>\$2,979.69<br>\$0.00<br>\$11,076.64<br>\$38,970.73<br>\$121.27<br>\$92,540.27<br>\$287.97<br>Y PUMPAGE | 983<br>3,800<br>2<br>Lbs. Used<br>50,216<br>0<br>5,523<br>1,497<br>0<br>0<br>3,637                                           | \$42.35<br>\$687.03<br>\$2,643.72<br>\$8.22<br>2024<br>Cost<br>\$10,620.68<br>\$0.00<br>\$10,383.24<br>\$3,801.08<br>\$0.00<br>\$10,703.69<br>\$35,508.69<br>\$35,508.69<br>\$1110.40<br>\$95,243.56<br>\$296.11                                                                                                                                                                                                                                                                                                                                                                                                                                                                                                                                                                                                                                                                                                                                                                                                                                                                                                                                                                                                                                                                                                                                                                                                                                                                                                                                                                                                                                                                                                                                                                                                                                                                                                                                                                                                                                                                                                                                                                                                                                                                                                                                                                                                                                                                                                                                                                                                                                                                                                                                                                                                                                                                                          | -27.6%<br>5.0%<br>#DIV/0!<br>-7.4%<br>25.6%<br>#DIV/0!<br>#DIV/0!<br>-3.8%<br>-8.9%<br>2.92%<br>2.83%                 |
| Wilgus Ave. Bstr.         Office & Maint. Bldg.         Total Natural Gas Costs         Natural Gas Cost / MG         CHEMICAL COSTS         Alum         Carbon         Chlorine         Fluoride         KMnO4         Cationic Polymer         Liquid Phosphate         Total Chemical Costs         Chemical Cost / MG                                                             | 1,425           7,045           2023           Lbs. Used           71,318           0           5,194           1,474           0           3,621           Grand Total           Total Cost / MG           YTD HL HIGH DAY | \$1,372.69<br>\$6,765.66<br>\$21.05<br>Cost<br>\$14,370.58<br>\$0.00<br>\$10,543.82<br>\$2,979.69<br>\$0.00<br>\$10,543.82<br>\$2,979.69<br>\$0.00<br>\$11,076.64<br>\$38,970.73<br>\$121.27<br>\$92,540.27<br>\$287.97<br>Y PUMPAGE | 983<br>3,800<br>2<br>Lbs. Used<br>50,216<br>0<br>5,523<br>1,497<br>0<br>0<br>3,637<br>1,497<br>0<br>1,497<br>0<br>0<br>1,497 | \$42.35<br>\$687.03<br>\$2,643.72<br>\$8.22<br>2024<br>Cost<br>\$10,620.68<br>\$0.00<br>\$10,383.24<br>\$3,801.08<br>\$0.00<br>\$10,383.24<br>\$3,801.08<br>\$0.00<br>\$10,703.69<br>\$35,508.69<br>\$110,703.69<br>\$35,508.69<br>\$110,703.69<br>\$35,508.69<br>\$110,703.69<br>\$35,508.69<br>\$110,703.69<br>\$35,508.69<br>\$110,703.69<br>\$35,508.69<br>\$110,703.69<br>\$35,508.69<br>\$110,703.69<br>\$35,508.69<br>\$110,703.69<br>\$35,508.69<br>\$110,703.69<br>\$110,703.69<br>\$10,703.69<br>\$10,703.69<br>\$10,703.69<br>\$10,703.69<br>\$10,703.69<br>\$10,703.69<br>\$10,703.69<br>\$10,703.69<br>\$10,703.69<br>\$10,703.69<br>\$10,703.69<br>\$10,703.69<br>\$10,703.69<br>\$10,703.69<br>\$10,703.69<br>\$10,703.69<br>\$10,703.69<br>\$10,703.69<br>\$10,703.69<br>\$10,703.69<br>\$10,703.69<br>\$10,703.69<br>\$10,703.69<br>\$10,703.69<br>\$10,703.69<br>\$10,703.69<br>\$10,703.69<br>\$10,703.69<br>\$10,703.69<br>\$10,703.69<br>\$10,703.69<br>\$10,703.69<br>\$10,703.69<br>\$10,703.69<br>\$10,703.69<br>\$10,703.69<br>\$10,703.69<br>\$10,703.69<br>\$10,703.69<br>\$10,703.69<br>\$10,703.69<br>\$10,703.69<br>\$10,703.69<br>\$10,703.69<br>\$10,703.69<br>\$10,703.69<br>\$10,703.69<br>\$10,703.69<br>\$10,703.69<br>\$10,703.69<br>\$10,703.69<br>\$10,703.69<br>\$10,703.69<br>\$10,703.69<br>\$10,703.69<br>\$10,703.69<br>\$10,703.69<br>\$10,703.69<br>\$10,703.69<br>\$20,703.69<br>\$20,703.69<br>\$20,703.69<br>\$20,703.69<br>\$20,703.69<br>\$20,703.69<br>\$20,703.69<br>\$20,703.69<br>\$20,703.69<br>\$20,703.69<br>\$20,703.69<br>\$20,703.69<br>\$20,703.69<br>\$20,703.69<br>\$20,703.69<br>\$20,703.69<br>\$20,703.69<br>\$20,703.69<br>\$20,703.69<br>\$20,703.69<br>\$20,703.69<br>\$20,703.69<br>\$20,703.69<br>\$20,703.69<br>\$20,703.69<br>\$20,703.69<br>\$20,703.69<br>\$20,703.69<br>\$20,703.69<br>\$20,703.69<br>\$20,703.69<br>\$20,703.69<br>\$20,703.69<br>\$20,703.69<br>\$20,703.69<br>\$20,703.69<br>\$20,703.69<br>\$20,703.69<br>\$20,703.69<br>\$20,703.69<br>\$20,703.69<br>\$20,703.69<br>\$20,703.69<br>\$20,703.69<br>\$20,703.69<br>\$20,703.69<br>\$20,703.69<br>\$20,703.69<br>\$20,703.69<br>\$20,703.69<br>\$20,703.69<br>\$20,703.69<br>\$20,703.69<br>\$20,703.69<br>\$20,703.69<br>\$20,703.69<br>\$20,703.69<br>\$20,703.69<br>\$20,703.69<br>\$20,703.69<br>\$20,703.69<br>\$20,703.69<br>\$20,703.69<br>\$20,703.69<br>\$20,703.69<br>\$20,703.69<br>\$20,703.69<br>\$20,703.69<br>\$20,703.69<br>\$20,703.69<br>\$20,703.69<br>\$20,703.69<br>\$20,703.69<br>\$20,703.69<br>\$20,703.69<br>\$20,703.69<br>\$20,703.69<br>\$20,703.69<br>\$20,703.69<br>\$20,703.69<br>\$20,703.69<br>\$20,703.69<br>\$20,703.69<br>\$20,703.69<br>\$20,703.69<br>\$20,703.69<br>\$20,703.69<br>\$20,703.69<br>\$20,703.69<br>\$20,703.69<br>\$20,703.69<br>\$20,703.69<br>\$20,703.69<br>\$20,703.69<br>\$20,703.69\$20,703.69 | -27.6%<br>5.0%<br>#DIV/0!<br>-7.4%<br>25.6%<br>#DIV/0!<br>#DIV/0!<br>-3.8%<br>-8.9%<br>2.92%<br>2.83%<br>YTD HL Ave D |
| Wilgus Ave. Bstr.         Office & Maint. Bldg.         Total Natural Gas Costs         Natural Gas Cost / MG         CHEMICAL COSTS         Alum         Carbon         Chlorine         Fluoride         KMnO4         Cationic Polymer         Liquid Phosphate         Total Chemical Costs         Chemical Cost         Chemical Cost         YTD HL 2024 vs 2023         -1.96% | 1,425           7,045           2023           Lbs. Used           71,318           0           5,194           1,474           0           3,621           Grand Total           Total Cost / MG           YTD HL HIGH DAY | \$1,372.69<br>\$6,765.66<br>\$21.05<br>Cost<br>\$14,370.58<br>\$0.00<br>\$10,543.82<br>\$2,979.69<br>\$0.00<br>\$10,543.82<br>\$2,979.69<br>\$0.00<br>\$11,076.64<br>\$38,970.73<br>\$121.27<br>\$92,540.27<br>\$287.97<br>Y PUMPAGE | 983<br>3,800<br>2<br>Lbs. Used<br>50,216<br>0<br>5,523<br>1,497<br>0<br>0<br>3,637<br>1,497<br>0<br>1,497<br>0<br>0<br>1,497 | \$42.35<br>\$687.03<br>\$2,643.72<br>\$8.22<br>2024<br>Cost<br>\$10,620.68<br>\$0.00<br>\$10,383.24<br>\$3,801.08<br>\$0.00<br>\$10,703.69<br>\$35,508.69<br>\$110.40<br>\$95,243.56<br>\$296.11<br>January 15, 2024                                                                                                                                                                                                                                                                                                                                                                                                                                                                                                                                                                                                                                                                                                                                                                                                                                                                                                                                                                                                                                                                                                                                                                                                                                                                                                                                                                                                                                                                                                                                                                                                                                                                                                                                                                                                                                                                                                                                                                                                                                                                                                                                                                                                                                                                                                                                                                                                                                                                                                                                                                                                                                                                                      | -27.6%<br>5.0%<br>#DIV/0!<br>-7.4%<br>25.6%<br>#DIV/0!<br>#DIV/0!<br>-3.8%<br>-8.9%<br>2.92%<br>2.83%                 |