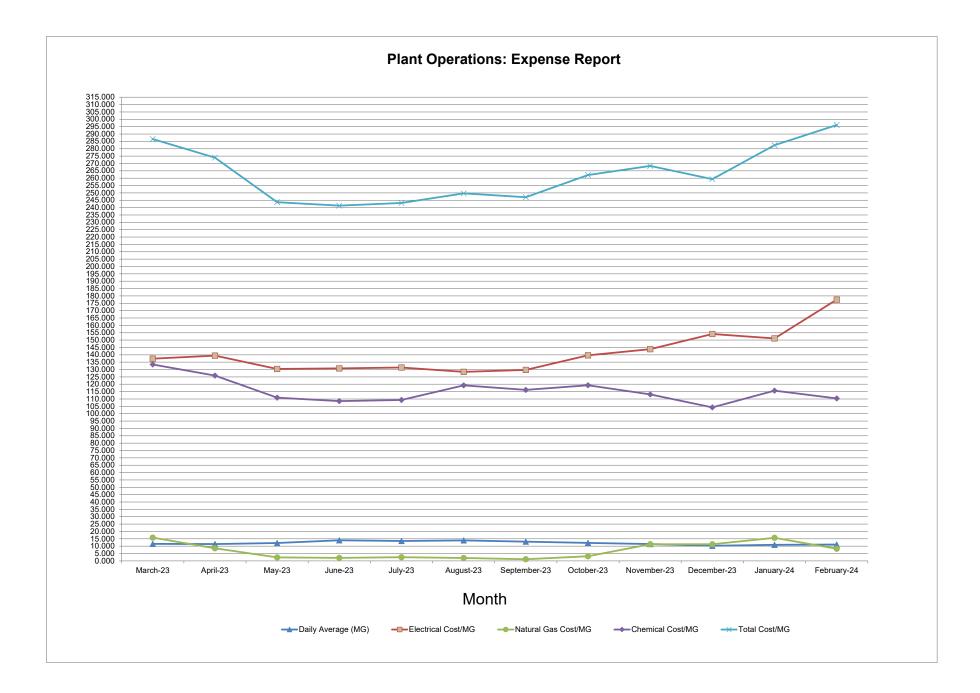

## OPERATIONS' DEPARTMENT MONTHLY REPORT

|                                                                                                                                                                                                                                                                                                                                                                                        |                                                                                                                                                                                                                             | LIFT                                                                                                                                                                                                                                 | LOW                                                                                                                          |                                                                                                                                                                                                                                                                                                                                                                                                                                                                                                                                                                                                                                                                                                                                                                                                                                                                                                                                                                                                                                                                                                                                                                                                                                                                                                                                                                                                                                                                                                                                                                                                                                                                                                                                                                                                                                                                                                                                                                                                                                                                                                                                                                                                                                                                                                                                                                                                                                                                                                                                                                                                                                                                                                                                                                                                                                                                                                           | 2024 VS 202                                                                                                           |
|----------------------------------------------------------------------------------------------------------------------------------------------------------------------------------------------------------------------------------------------------------------------------------------------------------------------------------------------------------------------------------------|-----------------------------------------------------------------------------------------------------------------------------------------------------------------------------------------------------------------------------|--------------------------------------------------------------------------------------------------------------------------------------------------------------------------------------------------------------------------------------|------------------------------------------------------------------------------------------------------------------------------|-----------------------------------------------------------------------------------------------------------------------------------------------------------------------------------------------------------------------------------------------------------------------------------------------------------------------------------------------------------------------------------------------------------------------------------------------------------------------------------------------------------------------------------------------------------------------------------------------------------------------------------------------------------------------------------------------------------------------------------------------------------------------------------------------------------------------------------------------------------------------------------------------------------------------------------------------------------------------------------------------------------------------------------------------------------------------------------------------------------------------------------------------------------------------------------------------------------------------------------------------------------------------------------------------------------------------------------------------------------------------------------------------------------------------------------------------------------------------------------------------------------------------------------------------------------------------------------------------------------------------------------------------------------------------------------------------------------------------------------------------------------------------------------------------------------------------------------------------------------------------------------------------------------------------------------------------------------------------------------------------------------------------------------------------------------------------------------------------------------------------------------------------------------------------------------------------------------------------------------------------------------------------------------------------------------------------------------------------------------------------------------------------------------------------------------------------------------------------------------------------------------------------------------------------------------------------------------------------------------------------------------------------------------------------------------------------------------------------------------------------------------------------------------------------------------------------------------------------------------------------------------------------------------|-----------------------------------------------------------------------------------------------------------------------|
| PUMPAGE                                                                                                                                                                                                                                                                                                                                                                                | 2023                                                                                                                                                                                                                        | 2024                                                                                                                                                                                                                                 | 2023                                                                                                                         | 2024                                                                                                                                                                                                                                                                                                                                                                                                                                                                                                                                                                                                                                                                                                                                                                                                                                                                                                                                                                                                                                                                                                                                                                                                                                                                                                                                                                                                                                                                                                                                                                                                                                                                                                                                                                                                                                                                                                                                                                                                                                                                                                                                                                                                                                                                                                                                                                                                                                                                                                                                                                                                                                                                                                                                                                                                                                                                                                      | HL                                                                                                                    |
| Total in MG                                                                                                                                                                                                                                                                                                                                                                            | 321.356                                                                                                                                                                                                                     | 321.162                                                                                                                                                                                                                              | 330.397                                                                                                                      | 332.720                                                                                                                                                                                                                                                                                                                                                                                                                                                                                                                                                                                                                                                                                                                                                                                                                                                                                                                                                                                                                                                                                                                                                                                                                                                                                                                                                                                                                                                                                                                                                                                                                                                                                                                                                                                                                                                                                                                                                                                                                                                                                                                                                                                                                                                                                                                                                                                                                                                                                                                                                                                                                                                                                                                                                                                                                                                                                                   | -0.06%                                                                                                                |
| Daily Average (MG)                                                                                                                                                                                                                                                                                                                                                                     | 11.477                                                                                                                                                                                                                      | 11.091                                                                                                                                                                                                                               | 11.800                                                                                                                       | 11.473                                                                                                                                                                                                                                                                                                                                                                                                                                                                                                                                                                                                                                                                                                                                                                                                                                                                                                                                                                                                                                                                                                                                                                                                                                                                                                                                                                                                                                                                                                                                                                                                                                                                                                                                                                                                                                                                                                                                                                                                                                                                                                                                                                                                                                                                                                                                                                                                                                                                                                                                                                                                                                                                                                                                                                                                                                                                                                    |                                                                                                                       |
| Max. Day (MG)                                                                                                                                                                                                                                                                                                                                                                          | 12.848                                                                                                                                                                                                                      | 12.464                                                                                                                                                                                                                               | 13.127                                                                                                                       | 13.087                                                                                                                                                                                                                                                                                                                                                                                                                                                                                                                                                                                                                                                                                                                                                                                                                                                                                                                                                                                                                                                                                                                                                                                                                                                                                                                                                                                                                                                                                                                                                                                                                                                                                                                                                                                                                                                                                                                                                                                                                                                                                                                                                                                                                                                                                                                                                                                                                                                                                                                                                                                                                                                                                                                                                                                                                                                                                                    | 2024 VS 202                                                                                                           |
|                                                                                                                                                                                                                                                                                                                                                                                        |                                                                                                                                                                                                                             | 4.050                                                                                                                                                                                                                                | 1 000                                                                                                                        | 5.000                                                                                                                                                                                                                                                                                                                                                                                                                                                                                                                                                                                                                                                                                                                                                                                                                                                                                                                                                                                                                                                                                                                                                                                                                                                                                                                                                                                                                                                                                                                                                                                                                                                                                                                                                                                                                                                                                                                                                                                                                                                                                                                                                                                                                                                                                                                                                                                                                                                                                                                                                                                                                                                                                                                                                                                                                                                                                                     | HL                                                                                                                    |
| Gal/KwH                                                                                                                                                                                                                                                                                                                                                                                | 1,157                                                                                                                                                                                                                       | 1,256                                                                                                                                                                                                                                | 4,892                                                                                                                        | 5,033                                                                                                                                                                                                                                                                                                                                                                                                                                                                                                                                                                                                                                                                                                                                                                                                                                                                                                                                                                                                                                                                                                                                                                                                                                                                                                                                                                                                                                                                                                                                                                                                                                                                                                                                                                                                                                                                                                                                                                                                                                                                                                                                                                                                                                                                                                                                                                                                                                                                                                                                                                                                                                                                                                                                                                                                                                                                                                     | -9.11%                                                                                                                |
| ELECTRICAL COSTS                                                                                                                                                                                                                                                                                                                                                                       |                                                                                                                                                                                                                             |                                                                                                                                                                                                                                      |                                                                                                                              |                                                                                                                                                                                                                                                                                                                                                                                                                                                                                                                                                                                                                                                                                                                                                                                                                                                                                                                                                                                                                                                                                                                                                                                                                                                                                                                                                                                                                                                                                                                                                                                                                                                                                                                                                                                                                                                                                                                                                                                                                                                                                                                                                                                                                                                                                                                                                                                                                                                                                                                                                                                                                                                                                                                                                                                                                                                                                                           |                                                                                                                       |
|                                                                                                                                                                                                                                                                                                                                                                                        | 2023                                                                                                                                                                                                                        |                                                                                                                                                                                                                                      | 2                                                                                                                            | 2024                                                                                                                                                                                                                                                                                                                                                                                                                                                                                                                                                                                                                                                                                                                                                                                                                                                                                                                                                                                                                                                                                                                                                                                                                                                                                                                                                                                                                                                                                                                                                                                                                                                                                                                                                                                                                                                                                                                                                                                                                                                                                                                                                                                                                                                                                                                                                                                                                                                                                                                                                                                                                                                                                                                                                                                                                                                                                                      |                                                                                                                       |
| A. Pumping:                                                                                                                                                                                                                                                                                                                                                                            | KwH                                                                                                                                                                                                                         | \$                                                                                                                                                                                                                                   | KwH                                                                                                                          | \$                                                                                                                                                                                                                                                                                                                                                                                                                                                                                                                                                                                                                                                                                                                                                                                                                                                                                                                                                                                                                                                                                                                                                                                                                                                                                                                                                                                                                                                                                                                                                                                                                                                                                                                                                                                                                                                                                                                                                                                                                                                                                                                                                                                                                                                                                                                                                                                                                                                                                                                                                                                                                                                                                                                                                                                                                                                                                                        |                                                                                                                       |
| High Lift                                                                                                                                                                                                                                                                                                                                                                              | 274,500                                                                                                                                                                                                                     | \$24,057.31                                                                                                                                                                                                                          | 252,977                                                                                                                      | \$22,654.08                                                                                                                                                                                                                                                                                                                                                                                                                                                                                                                                                                                                                                                                                                                                                                                                                                                                                                                                                                                                                                                                                                                                                                                                                                                                                                                                                                                                                                                                                                                                                                                                                                                                                                                                                                                                                                                                                                                                                                                                                                                                                                                                                                                                                                                                                                                                                                                                                                                                                                                                                                                                                                                                                                                                                                                                                                                                                               |                                                                                                                       |
| Low Lift                                                                                                                                                                                                                                                                                                                                                                               | 67,102                                                                                                                                                                                                                      | \$5,880.85                                                                                                                                                                                                                           | 65,628                                                                                                                       | \$5,876.98                                                                                                                                                                                                                                                                                                                                                                                                                                                                                                                                                                                                                                                                                                                                                                                                                                                                                                                                                                                                                                                                                                                                                                                                                                                                                                                                                                                                                                                                                                                                                                                                                                                                                                                                                                                                                                                                                                                                                                                                                                                                                                                                                                                                                                                                                                                                                                                                                                                                                                                                                                                                                                                                                                                                                                                                                                                                                                |                                                                                                                       |
| Wash Pump 1                                                                                                                                                                                                                                                                                                                                                                            | 3,500                                                                                                                                                                                                                       | \$306.74                                                                                                                                                                                                                             | 3,500                                                                                                                        | \$313.42                                                                                                                                                                                                                                                                                                                                                                                                                                                                                                                                                                                                                                                                                                                                                                                                                                                                                                                                                                                                                                                                                                                                                                                                                                                                                                                                                                                                                                                                                                                                                                                                                                                                                                                                                                                                                                                                                                                                                                                                                                                                                                                                                                                                                                                                                                                                                                                                                                                                                                                                                                                                                                                                                                                                                                                                                                                                                                  |                                                                                                                       |
|                                                                                                                                                                                                                                                                                                                                                                                        | 50.500                                                                                                                                                                                                                      | <b>\$5 500 07</b>                                                                                                                                                                                                                    | 45.000                                                                                                                       | <b>AE 007 EZ</b>                                                                                                                                                                                                                                                                                                                                                                                                                                                                                                                                                                                                                                                                                                                                                                                                                                                                                                                                                                                                                                                                                                                                                                                                                                                                                                                                                                                                                                                                                                                                                                                                                                                                                                                                                                                                                                                                                                                                                                                                                                                                                                                                                                                                                                                                                                                                                                                                                                                                                                                                                                                                                                                                                                                                                                                                                                                                                          |                                                                                                                       |
| Georgia St. Bstr.                                                                                                                                                                                                                                                                                                                                                                      | 52,500                                                                                                                                                                                                                      | \$5,583.37                                                                                                                                                                                                                           | 45,000                                                                                                                       | \$5,227.57                                                                                                                                                                                                                                                                                                                                                                                                                                                                                                                                                                                                                                                                                                                                                                                                                                                                                                                                                                                                                                                                                                                                                                                                                                                                                                                                                                                                                                                                                                                                                                                                                                                                                                                                                                                                                                                                                                                                                                                                                                                                                                                                                                                                                                                                                                                                                                                                                                                                                                                                                                                                                                                                                                                                                                                                                                                                                                |                                                                                                                       |
| Wilgus Ave. Bstr.                                                                                                                                                                                                                                                                                                                                                                      | 3,100                                                                                                                                                                                                                       | \$442.09                                                                                                                                                                                                                             | 2,900                                                                                                                        | \$422.51                                                                                                                                                                                                                                                                                                                                                                                                                                                                                                                                                                                                                                                                                                                                                                                                                                                                                                                                                                                                                                                                                                                                                                                                                                                                                                                                                                                                                                                                                                                                                                                                                                                                                                                                                                                                                                                                                                                                                                                                                                                                                                                                                                                                                                                                                                                                                                                                                                                                                                                                                                                                                                                                                                                                                                                                                                                                                                  |                                                                                                                       |
| EE Pit / Bstr.                                                                                                                                                                                                                                                                                                                                                                         | 5,973                                                                                                                                                                                                                       | \$811.95                                                                                                                                                                                                                             | 710                                                                                                                          | \$5,098.00                                                                                                                                                                                                                                                                                                                                                                                                                                                                                                                                                                                                                                                                                                                                                                                                                                                                                                                                                                                                                                                                                                                                                                                                                                                                                                                                                                                                                                                                                                                                                                                                                                                                                                                                                                                                                                                                                                                                                                                                                                                                                                                                                                                                                                                                                                                                                                                                                                                                                                                                                                                                                                                                                                                                                                                                                                                                                                | ¢//                                                                                                                   |
| Erie Ave. Bstr.<br>Sub Total                                                                                                                                                                                                                                                                                                                                                           | 11,200<br>417,875                                                                                                                                                                                                           | \$2,035.13<br><b>\$39,117.44</b>                                                                                                                                                                                                     | 16,800<br>387,515                                                                                                            | \$2,854.07<br><b>\$42,446.64</b>                                                                                                                                                                                                                                                                                                                                                                                                                                                                                                                                                                                                                                                                                                                                                                                                                                                                                                                                                                                                                                                                                                                                                                                                                                                                                                                                                                                                                                                                                                                                                                                                                                                                                                                                                                                                                                                                                                                                                                                                                                                                                                                                                                                                                                                                                                                                                                                                                                                                                                                                                                                                                                                                                                                                                                                                                                                                          | \$/KwH<br>17.0%                                                                                                       |
| Sub Total                                                                                                                                                                                                                                                                                                                                                                              | 417,075                                                                                                                                                                                                                     | \$39,117.44                                                                                                                                                                                                                          | 367,315                                                                                                                      | \$42,440.04                                                                                                                                                                                                                                                                                                                                                                                                                                                                                                                                                                                                                                                                                                                                                                                                                                                                                                                                                                                                                                                                                                                                                                                                                                                                                                                                                                                                                                                                                                                                                                                                                                                                                                                                                                                                                                                                                                                                                                                                                                                                                                                                                                                                                                                                                                                                                                                                                                                                                                                                                                                                                                                                                                                                                                                                                                                                                               | 17.0%                                                                                                                 |
| 3. Treat./Fiscal/Misc.                                                                                                                                                                                                                                                                                                                                                                 | KwH                                                                                                                                                                                                                         | \$                                                                                                                                                                                                                                   | KwH                                                                                                                          | \$                                                                                                                                                                                                                                                                                                                                                                                                                                                                                                                                                                                                                                                                                                                                                                                                                                                                                                                                                                                                                                                                                                                                                                                                                                                                                                                                                                                                                                                                                                                                                                                                                                                                                                                                                                                                                                                                                                                                                                                                                                                                                                                                                                                                                                                                                                                                                                                                                                                                                                                                                                                                                                                                                                                                                                                                                                                                                                        |                                                                                                                       |
| Office & Maint. Bldg.                                                                                                                                                                                                                                                                                                                                                                  | 4,589                                                                                                                                                                                                                       | \$636.59                                                                                                                                                                                                                             | 612                                                                                                                          | \$4,295.00                                                                                                                                                                                                                                                                                                                                                                                                                                                                                                                                                                                                                                                                                                                                                                                                                                                                                                                                                                                                                                                                                                                                                                                                                                                                                                                                                                                                                                                                                                                                                                                                                                                                                                                                                                                                                                                                                                                                                                                                                                                                                                                                                                                                                                                                                                                                                                                                                                                                                                                                                                                                                                                                                                                                                                                                                                                                                                |                                                                                                                       |
| Filter Plant / Pump Station / 2nd Service                                                                                                                                                                                                                                                                                                                                              | 64,298                                                                                                                                                                                                                      | \$6,126.82                                                                                                                                                                                                                           | 95,295                                                                                                                       | \$9,330.67                                                                                                                                                                                                                                                                                                                                                                                                                                                                                                                                                                                                                                                                                                                                                                                                                                                                                                                                                                                                                                                                                                                                                                                                                                                                                                                                                                                                                                                                                                                                                                                                                                                                                                                                                                                                                                                                                                                                                                                                                                                                                                                                                                                                                                                                                                                                                                                                                                                                                                                                                                                                                                                                                                                                                                                                                                                                                                |                                                                                                                       |
| · · · · · · · · · · · · · · · · · · ·                                                                                                                                                                                                                                                                                                                                                  |                                                                                                                                                                                                                             |                                                                                                                                                                                                                                      |                                                                                                                              |                                                                                                                                                                                                                                                                                                                                                                                                                                                                                                                                                                                                                                                                                                                                                                                                                                                                                                                                                                                                                                                                                                                                                                                                                                                                                                                                                                                                                                                                                                                                                                                                                                                                                                                                                                                                                                                                                                                                                                                                                                                                                                                                                                                                                                                                                                                                                                                                                                                                                                                                                                                                                                                                                                                                                                                                                                                                                                           | \$/KwH                                                                                                                |
| Sub Total                                                                                                                                                                                                                                                                                                                                                                              | 68,887                                                                                                                                                                                                                      | \$6,763.41                                                                                                                                                                                                                           | 95,907                                                                                                                       | \$13,625.67                                                                                                                                                                                                                                                                                                                                                                                                                                                                                                                                                                                                                                                                                                                                                                                                                                                                                                                                                                                                                                                                                                                                                                                                                                                                                                                                                                                                                                                                                                                                                                                                                                                                                                                                                                                                                                                                                                                                                                                                                                                                                                                                                                                                                                                                                                                                                                                                                                                                                                                                                                                                                                                                                                                                                                                                                                                                                               | 44.7%                                                                                                                 |
|                                                                                                                                                                                                                                                                                                                                                                                        |                                                                                                                                                                                                                             |                                                                                                                                                                                                                                      |                                                                                                                              |                                                                                                                                                                                                                                                                                                                                                                                                                                                                                                                                                                                                                                                                                                                                                                                                                                                                                                                                                                                                                                                                                                                                                                                                                                                                                                                                                                                                                                                                                                                                                                                                                                                                                                                                                                                                                                                                                                                                                                                                                                                                                                                                                                                                                                                                                                                                                                                                                                                                                                                                                                                                                                                                                                                                                                                                                                                                                                           |                                                                                                                       |
| C. Distribution:                                                                                                                                                                                                                                                                                                                                                                       | KwH                                                                                                                                                                                                                         | \$                                                                                                                                                                                                                                   | KwH                                                                                                                          | \$                                                                                                                                                                                                                                                                                                                                                                                                                                                                                                                                                                                                                                                                                                                                                                                                                                                                                                                                                                                                                                                                                                                                                                                                                                                                                                                                                                                                                                                                                                                                                                                                                                                                                                                                                                                                                                                                                                                                                                                                                                                                                                                                                                                                                                                                                                                                                                                                                                                                                                                                                                                                                                                                                                                                                                                                                                                                                                        |                                                                                                                       |
| Taylor Hill Tank                                                                                                                                                                                                                                                                                                                                                                       | 3,612                                                                                                                                                                                                                       | \$500.89                                                                                                                                                                                                                             | 2,730                                                                                                                        | \$391.52                                                                                                                                                                                                                                                                                                                                                                                                                                                                                                                                                                                                                                                                                                                                                                                                                                                                                                                                                                                                                                                                                                                                                                                                                                                                                                                                                                                                                                                                                                                                                                                                                                                                                                                                                                                                                                                                                                                                                                                                                                                                                                                                                                                                                                                                                                                                                                                                                                                                                                                                                                                                                                                                                                                                                                                                                                                                                                  |                                                                                                                       |
| Horizon Tower                                                                                                                                                                                                                                                                                                                                                                          |                                                                                                                                                                                                                             |                                                                                                                                                                                                                                      | 1,994                                                                                                                        | \$308.07                                                                                                                                                                                                                                                                                                                                                                                                                                                                                                                                                                                                                                                                                                                                                                                                                                                                                                                                                                                                                                                                                                                                                                                                                                                                                                                                                                                                                                                                                                                                                                                                                                                                                                                                                                                                                                                                                                                                                                                                                                                                                                                                                                                                                                                                                                                                                                                                                                                                                                                                                                                                                                                                                                                                                                                                                                                                                                  |                                                                                                                       |
| EE Tower                                                                                                                                                                                                                                                                                                                                                                               | 1,466                                                                                                                                                                                                                       | \$216.78                                                                                                                                                                                                                             | 1,218                                                                                                                        | \$185.64                                                                                                                                                                                                                                                                                                                                                                                                                                                                                                                                                                                                                                                                                                                                                                                                                                                                                                                                                                                                                                                                                                                                                                                                                                                                                                                                                                                                                                                                                                                                                                                                                                                                                                                                                                                                                                                                                                                                                                                                                                                                                                                                                                                                                                                                                                                                                                                                                                                                                                                                                                                                                                                                                                                                                                                                                                                                                                  |                                                                                                                       |
| Washington (PRV) Pit                                                                                                                                                                                                                                                                                                                                                                   | 1,305                                                                                                                                                                                                                       | \$205.36                                                                                                                                                                                                                             | 794                                                                                                                          | \$133.61                                                                                                                                                                                                                                                                                                                                                                                                                                                                                                                                                                                                                                                                                                                                                                                                                                                                                                                                                                                                                                                                                                                                                                                                                                                                                                                                                                                                                                                                                                                                                                                                                                                                                                                                                                                                                                                                                                                                                                                                                                                                                                                                                                                                                                                                                                                                                                                                                                                                                                                                                                                                                                                                                                                                                                                                                                                                                                  |                                                                                                                       |
| Sub Total                                                                                                                                                                                                                                                                                                                                                                              | 6,383                                                                                                                                                                                                                       | \$923.03                                                                                                                                                                                                                             | 6,736                                                                                                                        | \$1,018.84                                                                                                                                                                                                                                                                                                                                                                                                                                                                                                                                                                                                                                                                                                                                                                                                                                                                                                                                                                                                                                                                                                                                                                                                                                                                                                                                                                                                                                                                                                                                                                                                                                                                                                                                                                                                                                                                                                                                                                                                                                                                                                                                                                                                                                                                                                                                                                                                                                                                                                                                                                                                                                                                                                                                                                                                                                                                                                | \$/KwH                                                                                                                |
| Total Electrical Costs                                                                                                                                                                                                                                                                                                                                                                 | 493,145                                                                                                                                                                                                                     | \$46,803.88                                                                                                                                                                                                                          | 490,158                                                                                                                      | \$57,091.15                                                                                                                                                                                                                                                                                                                                                                                                                                                                                                                                                                                                                                                                                                                                                                                                                                                                                                                                                                                                                                                                                                                                                                                                                                                                                                                                                                                                                                                                                                                                                                                                                                                                                                                                                                                                                                                                                                                                                                                                                                                                                                                                                                                                                                                                                                                                                                                                                                                                                                                                                                                                                                                                                                                                                                                                                                                                                               | 22.7%                                                                                                                 |
| Electrical Cost / MG                                                                                                                                                                                                                                                                                                                                                                   | 400,140                                                                                                                                                                                                                     | \$145.64                                                                                                                                                                                                                             | 400,100                                                                                                                      | \$177.50                                                                                                                                                                                                                                                                                                                                                                                                                                                                                                                                                                                                                                                                                                                                                                                                                                                                                                                                                                                                                                                                                                                                                                                                                                                                                                                                                                                                                                                                                                                                                                                                                                                                                                                                                                                                                                                                                                                                                                                                                                                                                                                                                                                                                                                                                                                                                                                                                                                                                                                                                                                                                                                                                                                                                                                                                                                                                                  | 22.170                                                                                                                |
|                                                                                                                                                                                                                                                                                                                                                                                        | +                                                                                                                                                                                                                           | ¢110.01                                                                                                                                                                                                                              |                                                                                                                              | ¢111.00                                                                                                                                                                                                                                                                                                                                                                                                                                                                                                                                                                                                                                                                                                                                                                                                                                                                                                                                                                                                                                                                                                                                                                                                                                                                                                                                                                                                                                                                                                                                                                                                                                                                                                                                                                                                                                                                                                                                                                                                                                                                                                                                                                                                                                                                                                                                                                                                                                                                                                                                                                                                                                                                                                                                                                                                                                                                                                   |                                                                                                                       |
|                                                                                                                                                                                                                                                                                                                                                                                        | 2023                                                                                                                                                                                                                        |                                                                                                                                                                                                                                      | 2                                                                                                                            | 2024                                                                                                                                                                                                                                                                                                                                                                                                                                                                                                                                                                                                                                                                                                                                                                                                                                                                                                                                                                                                                                                                                                                                                                                                                                                                                                                                                                                                                                                                                                                                                                                                                                                                                                                                                                                                                                                                                                                                                                                                                                                                                                                                                                                                                                                                                                                                                                                                                                                                                                                                                                                                                                                                                                                                                                                                                                                                                                      |                                                                                                                       |
| NATURAL GAS COSTS                                                                                                                                                                                                                                                                                                                                                                      | CCF Used                                                                                                                                                                                                                    | Cost                                                                                                                                                                                                                                 | CCF Used                                                                                                                     | Cost                                                                                                                                                                                                                                                                                                                                                                                                                                                                                                                                                                                                                                                                                                                                                                                                                                                                                                                                                                                                                                                                                                                                                                                                                                                                                                                                                                                                                                                                                                                                                                                                                                                                                                                                                                                                                                                                                                                                                                                                                                                                                                                                                                                                                                                                                                                                                                                                                                                                                                                                                                                                                                                                                                                                                                                                                                                                                                      |                                                                                                                       |
| Production Facility                                                                                                                                                                                                                                                                                                                                                                    | 2,130                                                                                                                                                                                                                       | \$2,020.37                                                                                                                                                                                                                           | 2,144                                                                                                                        | \$1,463.91                                                                                                                                                                                                                                                                                                                                                                                                                                                                                                                                                                                                                                                                                                                                                                                                                                                                                                                                                                                                                                                                                                                                                                                                                                                                                                                                                                                                                                                                                                                                                                                                                                                                                                                                                                                                                                                                                                                                                                                                                                                                                                                                                                                                                                                                                                                                                                                                                                                                                                                                                                                                                                                                                                                                                                                                                                                                                                |                                                                                                                       |
| South Basin                                                                                                                                                                                                                                                                                                                                                                            | 3,089                                                                                                                                                                                                                       | \$2,947.64                                                                                                                                                                                                                           |                                                                                                                              |                                                                                                                                                                                                                                                                                                                                                                                                                                                                                                                                                                                                                                                                                                                                                                                                                                                                                                                                                                                                                                                                                                                                                                                                                                                                                                                                                                                                                                                                                                                                                                                                                                                                                                                                                                                                                                                                                                                                                                                                                                                                                                                                                                                                                                                                                                                                                                                                                                                                                                                                                                                                                                                                                                                                                                                                                                                                                                           |                                                                                                                       |
| Raw Pump Station                                                                                                                                                                                                                                                                                                                                                                       |                                                                                                                                                                                                                             |                                                                                                                                                                                                                                      | 491                                                                                                                          | \$346.05                                                                                                                                                                                                                                                                                                                                                                                                                                                                                                                                                                                                                                                                                                                                                                                                                                                                                                                                                                                                                                                                                                                                                                                                                                                                                                                                                                                                                                                                                                                                                                                                                                                                                                                                                                                                                                                                                                                                                                                                                                                                                                                                                                                                                                                                                                                                                                                                                                                                                                                                                                                                                                                                                                                                                                                                                                                                                                  |                                                                                                                       |
| Georgia St. Bstr.                                                                                                                                                                                                                                                                                                                                                                      | 353                                                                                                                                                                                                                         | \$358.02                                                                                                                                                                                                                             | 141                                                                                                                          | \$104.38                                                                                                                                                                                                                                                                                                                                                                                                                                                                                                                                                                                                                                                                                                                                                                                                                                                                                                                                                                                                                                                                                                                                                                                                                                                                                                                                                                                                                                                                                                                                                                                                                                                                                                                                                                                                                                                                                                                                                                                                                                                                                                                                                                                                                                                                                                                                                                                                                                                                                                                                                                                                                                                                                                                                                                                                                                                                                                  |                                                                                                                       |
|                                                                                                                                                                                                                                                                                                                                                                                        |                                                                                                                                                                                                                             |                                                                                                                                                                                                                                      |                                                                                                                              |                                                                                                                                                                                                                                                                                                                                                                                                                                                                                                                                                                                                                                                                                                                                                                                                                                                                                                                                                                                                                                                                                                                                                                                                                                                                                                                                                                                                                                                                                                                                                                                                                                                                                                                                                                                                                                                                                                                                                                                                                                                                                                                                                                                                                                                                                                                                                                                                                                                                                                                                                                                                                                                                                                                                                                                                                                                                                                           |                                                                                                                       |
| Erie Ave. Bstr.                                                                                                                                                                                                                                                                                                                                                                        |                                                                                                                                                                                                                             |                                                                                                                                                                                                                                      |                                                                                                                              |                                                                                                                                                                                                                                                                                                                                                                                                                                                                                                                                                                                                                                                                                                                                                                                                                                                                                                                                                                                                                                                                                                                                                                                                                                                                                                                                                                                                                                                                                                                                                                                                                                                                                                                                                                                                                                                                                                                                                                                                                                                                                                                                                                                                                                                                                                                                                                                                                                                                                                                                                                                                                                                                                                                                                                                                                                                                                                           |                                                                                                                       |
| Wilgus Ave. Bstr.                                                                                                                                                                                                                                                                                                                                                                      | 48                                                                                                                                                                                                                          | \$66.94                                                                                                                                                                                                                              | 41                                                                                                                           | \$42.35                                                                                                                                                                                                                                                                                                                                                                                                                                                                                                                                                                                                                                                                                                                                                                                                                                                                                                                                                                                                                                                                                                                                                                                                                                                                                                                                                                                                                                                                                                                                                                                                                                                                                                                                                                                                                                                                                                                                                                                                                                                                                                                                                                                                                                                                                                                                                                                                                                                                                                                                                                                                                                                                                                                                                                                                                                                                                                   | A/2.05                                                                                                                |
| Wilgus Ave. Bstr.<br>Office & Maint. Bldg.                                                                                                                                                                                                                                                                                                                                             | 1,425                                                                                                                                                                                                                       | \$1,372.69                                                                                                                                                                                                                           | 983                                                                                                                          | \$42.35<br>\$687.03                                                                                                                                                                                                                                                                                                                                                                                                                                                                                                                                                                                                                                                                                                                                                                                                                                                                                                                                                                                                                                                                                                                                                                                                                                                                                                                                                                                                                                                                                                                                                                                                                                                                                                                                                                                                                                                                                                                                                                                                                                                                                                                                                                                                                                                                                                                                                                                                                                                                                                                                                                                                                                                                                                                                                                                                                                                                                       | \$/CCF                                                                                                                |
| Wilgus Ave. Bstr.<br>Office & Maint. Bldg.<br>Total Natural Gas Costs                                                                                                                                                                                                                                                                                                                  |                                                                                                                                                                                                                             | \$1,372.69<br><b>\$6,765.66</b>                                                                                                                                                                                                      |                                                                                                                              | \$42.35<br>\$687.03<br><b>\$2,643.72</b>                                                                                                                                                                                                                                                                                                                                                                                                                                                                                                                                                                                                                                                                                                                                                                                                                                                                                                                                                                                                                                                                                                                                                                                                                                                                                                                                                                                                                                                                                                                                                                                                                                                                                                                                                                                                                                                                                                                                                                                                                                                                                                                                                                                                                                                                                                                                                                                                                                                                                                                                                                                                                                                                                                                                                                                                                                                                  | \$/CCF<br>-27.6%                                                                                                      |
| Wilgus Ave. Bstr.<br>Office & Maint. Bldg.                                                                                                                                                                                                                                                                                                                                             | 1,425                                                                                                                                                                                                                       | \$1,372.69                                                                                                                                                                                                                           | 983                                                                                                                          | \$42.35<br>\$687.03                                                                                                                                                                                                                                                                                                                                                                                                                                                                                                                                                                                                                                                                                                                                                                                                                                                                                                                                                                                                                                                                                                                                                                                                                                                                                                                                                                                                                                                                                                                                                                                                                                                                                                                                                                                                                                                                                                                                                                                                                                                                                                                                                                                                                                                                                                                                                                                                                                                                                                                                                                                                                                                                                                                                                                                                                                                                                       |                                                                                                                       |
| Wilgus Ave. Bstr.<br>Office & Maint. Bldg.<br>Total Natural Gas Costs                                                                                                                                                                                                                                                                                                                  | 1,425<br>7,045                                                                                                                                                                                                              | \$1,372.69<br><b>\$6,765.66</b><br>\$21.05                                                                                                                                                                                           | 983<br>3,800                                                                                                                 | \$42.35<br>\$687.03<br><b>\$2,643.72</b><br>\$8.22                                                                                                                                                                                                                                                                                                                                                                                                                                                                                                                                                                                                                                                                                                                                                                                                                                                                                                                                                                                                                                                                                                                                                                                                                                                                                                                                                                                                                                                                                                                                                                                                                                                                                                                                                                                                                                                                                                                                                                                                                                                                                                                                                                                                                                                                                                                                                                                                                                                                                                                                                                                                                                                                                                                                                                                                                                                        |                                                                                                                       |
| Wilgus Ave. Bstr.<br>Office & Maint. Bldg.<br>Total Natural Gas Costs<br>Natural Gas Cost / MG                                                                                                                                                                                                                                                                                         | 1,425<br>7,045<br>2023                                                                                                                                                                                                      | \$1,372.69<br><b>\$6,765.66</b><br>\$21.05                                                                                                                                                                                           | 983<br>3,800                                                                                                                 | \$42.35<br>\$687.03<br><b>\$2,643.72</b><br>\$8.22<br>2024                                                                                                                                                                                                                                                                                                                                                                                                                                                                                                                                                                                                                                                                                                                                                                                                                                                                                                                                                                                                                                                                                                                                                                                                                                                                                                                                                                                                                                                                                                                                                                                                                                                                                                                                                                                                                                                                                                                                                                                                                                                                                                                                                                                                                                                                                                                                                                                                                                                                                                                                                                                                                                                                                                                                                                                                                                                |                                                                                                                       |
| Wilgus Ave. Bstr.<br>Office & Maint. Bldg.<br>Total Natural Gas Costs<br>Natural Gas Cost / MG<br>CHEMICAL COSTS                                                                                                                                                                                                                                                                       | 1,425<br>7,045<br>2023<br>Lbs. Used                                                                                                                                                                                         | \$1,372.69<br><b>\$6,765.66</b><br>\$21.05<br>Cost                                                                                                                                                                                   | 983<br>3,800<br>2<br>Lbs. Used                                                                                               | \$42.35<br>\$687.03<br><b>\$2,643.72</b><br>\$8.22<br>2024<br>Cost                                                                                                                                                                                                                                                                                                                                                                                                                                                                                                                                                                                                                                                                                                                                                                                                                                                                                                                                                                                                                                                                                                                                                                                                                                                                                                                                                                                                                                                                                                                                                                                                                                                                                                                                                                                                                                                                                                                                                                                                                                                                                                                                                                                                                                                                                                                                                                                                                                                                                                                                                                                                                                                                                                                                                                                                                                        | -27.6%                                                                                                                |
| Wilgus Ave. Bstr.<br>Office & Maint. Bldg.<br>Total Natural Gas Costs<br>Natural Gas Cost / MG<br>CHEMICAL COSTS<br>Alum                                                                                                                                                                                                                                                               | 1,425<br>7,045<br>2023<br>Lbs. Used<br>71,318                                                                                                                                                                               | \$1,372.69<br>\$6,765.66<br>\$21.05<br>Cost<br>\$14,370.58                                                                                                                                                                           | 983<br>3,800<br>2<br>Lbs. Used<br>50,216                                                                                     | \$42.35<br>\$687.03<br><b>\$2,643.72</b><br>\$8.22<br>2024<br>Cost<br>\$10,620.68                                                                                                                                                                                                                                                                                                                                                                                                                                                                                                                                                                                                                                                                                                                                                                                                                                                                                                                                                                                                                                                                                                                                                                                                                                                                                                                                                                                                                                                                                                                                                                                                                                                                                                                                                                                                                                                                                                                                                                                                                                                                                                                                                                                                                                                                                                                                                                                                                                                                                                                                                                                                                                                                                                                                                                                                                         | -27.6%                                                                                                                |
| Wilgus Ave. Bstr.<br>Office & Maint. Bldg.<br>Total Natural Gas Costs<br>Natural Gas Cost / MG<br>CHEMICAL COSTS<br>Alum<br>Carbon                                                                                                                                                                                                                                                     | 1,425<br>7,045<br>2023<br>Lbs. Used<br>71,318<br>0                                                                                                                                                                          | \$1,372.69<br>\$6,765.66<br>\$21.05<br>Cost<br>\$14,370.58<br>\$0.00                                                                                                                                                                 | 983<br>3,800<br>Lbs. Used<br>50,216<br>0                                                                                     | \$42.35<br>\$687.03<br><b>\$2,643.72</b><br>\$8.22<br>2024<br>Cost<br>\$10,620.68<br>\$0.00                                                                                                                                                                                                                                                                                                                                                                                                                                                                                                                                                                                                                                                                                                                                                                                                                                                                                                                                                                                                                                                                                                                                                                                                                                                                                                                                                                                                                                                                                                                                                                                                                                                                                                                                                                                                                                                                                                                                                                                                                                                                                                                                                                                                                                                                                                                                                                                                                                                                                                                                                                                                                                                                                                                                                                                                               | -27.6%<br>5.0%<br>#DIV/0!                                                                                             |
| Wilgus Ave. Bstr.<br>Office & Maint. Bldg.<br>Total Natural Gas Costs<br>Natural Gas Cost / MG<br>CHEMICAL COSTS<br>Alum<br>Carbon<br>Chlorine                                                                                                                                                                                                                                         | 1,425<br>7,045<br>2023<br>Lbs. Used<br>71,318                                                                                                                                                                               | \$1,372.69<br>\$6,765.66<br>\$21.05<br>Cost<br>\$14,370.58<br>\$0.00<br>\$10,543.82                                                                                                                                                  | 983<br>3,800<br>2<br>Lbs. Used<br>50,216<br>0<br>5,523                                                                       | \$42.35<br>\$687.03<br>\$2,643.72<br>\$8.22<br>2024<br>Cost<br>\$10,620.68<br>\$0.00<br>\$10,383.24                                                                                                                                                                                                                                                                                                                                                                                                                                                                                                                                                                                                                                                                                                                                                                                                                                                                                                                                                                                                                                                                                                                                                                                                                                                                                                                                                                                                                                                                                                                                                                                                                                                                                                                                                                                                                                                                                                                                                                                                                                                                                                                                                                                                                                                                                                                                                                                                                                                                                                                                                                                                                                                                                                                                                                                                       | -27.6%<br>5.0%<br>#DIV/0!<br>-7.4%                                                                                    |
| Wilgus Ave. Bstr.<br>Office & Maint. Bldg.<br>Total Natural Gas Costs<br>Natural Gas Cost / MG<br>CHEMICAL COSTS<br>Alum<br>Carbon                                                                                                                                                                                                                                                     | 1,425<br>7,045<br>2023<br>Lbs. Used<br>71,318<br>0<br>5,194                                                                                                                                                                 | \$1,372.69<br>\$6,765.66<br>\$21.05<br>Cost<br>\$14,370.58<br>\$0.00                                                                                                                                                                 | 983<br>3,800<br>Lbs. Used<br>50,216<br>0                                                                                     | \$42.35<br>\$687.03<br>\$2,643.72<br>\$8.22<br>2024<br>Cost<br>\$10,620.68<br>\$0.00<br>\$10,383.24<br>\$3,801.08                                                                                                                                                                                                                                                                                                                                                                                                                                                                                                                                                                                                                                                                                                                                                                                                                                                                                                                                                                                                                                                                                                                                                                                                                                                                                                                                                                                                                                                                                                                                                                                                                                                                                                                                                                                                                                                                                                                                                                                                                                                                                                                                                                                                                                                                                                                                                                                                                                                                                                                                                                                                                                                                                                                                                                                         | -27.6%<br>5.0%<br>#DIV/0!                                                                                             |
| Wilgus Ave. Bstr.<br>Office & Maint. Bldg.<br>Total Natural Gas Costs<br>Natural Gas Cost / MG<br>CHEMICAL COSTS<br>Alum<br>Carbon<br>Chlorine<br>Fluoride                                                                                                                                                                                                                             | 1,425<br>7,045<br>2023<br>Lbs. Used<br>71,318<br>0<br>5,194<br>1,474                                                                                                                                                        | \$1,372.69<br>\$6,765.66<br>\$21.05<br>Cost<br>\$14,370.58<br>\$0.00<br>\$10,543.82<br>\$2,979.69                                                                                                                                    | 983<br>3,800<br>2<br>Lbs. Used<br>50,216<br>0<br>5,523<br>1,497                                                              | \$42.35<br>\$687.03<br><b>\$2,643.72</b><br>\$8.22<br>2024<br>Cost<br>\$10,620.68<br>\$0.00<br>\$10,383.24<br>\$3,801.08<br>\$0.00                                                                                                                                                                                                                                                                                                                                                                                                                                                                                                                                                                                                                                                                                                                                                                                                                                                                                                                                                                                                                                                                                                                                                                                                                                                                                                                                                                                                                                                                                                                                                                                                                                                                                                                                                                                                                                                                                                                                                                                                                                                                                                                                                                                                                                                                                                                                                                                                                                                                                                                                                                                                                                                                                                                                                                        | -27.6%<br>5.0%<br>#DIV/0!<br>-7.4%<br>25.6%                                                                           |
| Wilgus Ave. Bstr.<br>Office & Maint. Bldg.<br>Total Natural Gas Costs<br>Natural Gas Cost / MG<br>CHEMICAL COSTS<br>Alum<br>Carbon<br>Chlorine<br>Fluoride<br>KMnO4                                                                                                                                                                                                                    | 1,425<br>7,045<br>2023<br>Lbs. Used<br>71,318<br>0<br>5,194<br>1,474<br>0                                                                                                                                                   | \$1,372.69<br>\$6,765.66<br>\$21.05<br>Cost<br>\$14,370.58<br>\$0.00<br>\$10,543.82<br>\$2,979.69<br>\$0.00                                                                                                                          | 983<br>3,800<br>2<br>Lbs. Used<br>50,216<br>0<br>5,523<br>1,497<br>0                                                         | \$42.35<br>\$687.03<br><b>\$2,643.72</b><br>\$8.22<br>2024<br>Cost<br>\$10,620.68<br>\$0.00<br>\$10,383.24<br>\$3,801.08<br>\$0.00                                                                                                                                                                                                                                                                                                                                                                                                                                                                                                                                                                                                                                                                                                                                                                                                                                                                                                                                                                                                                                                                                                                                                                                                                                                                                                                                                                                                                                                                                                                                                                                                                                                                                                                                                                                                                                                                                                                                                                                                                                                                                                                                                                                                                                                                                                                                                                                                                                                                                                                                                                                                                                                                                                                                                                        | -27.6%<br>5.0%<br>#DIV/0!<br>-7.4%<br>25.6%<br>#DIV/0!                                                                |
| Wilgus Ave. Bstr.         Office & Maint. Bldg.         Total Natural Gas Costs         Natural Gas Cost / MG         CHEMICAL COSTS         Alum         Carbon         Chlorine         Fluoride         KMnO4         Cationic Polymer                                                                                                                                              | 1,425<br>7,045<br>2023<br>Lbs. Used<br>71,318<br>0<br>5,194<br>1,474<br>0<br>0<br>0                                                                                                                                         | \$1,372.69<br><b>\$6,765.66</b><br>\$21.05<br>Cost<br>\$14,370.58<br>\$0.00<br>\$10,543.82<br>\$2,979.69<br>\$0.00<br>\$0.00                                                                                                         | 983<br>3,800<br>2<br>Lbs. Used<br>50,216<br>0<br>5,523<br>1,497<br>0<br>0<br>0                                               | \$42.35<br>\$687.03<br><b>\$2,643.72</b><br>\$8.22<br>2024<br>Cost<br>\$10,620.68<br>\$0.00<br>\$10,383.24<br>\$3,801.08<br>\$0.00<br>\$0.00                                                                                                                                                                                                                                                                                                                                                                                                                                                                                                                                                                                                                                                                                                                                                                                                                                                                                                                                                                                                                                                                                                                                                                                                                                                                                                                                                                                                                                                                                                                                                                                                                                                                                                                                                                                                                                                                                                                                                                                                                                                                                                                                                                                                                                                                                                                                                                                                                                                                                                                                                                                                                                                                                                                                                              | -27.6%<br>#DIV/0!<br>-7.4%<br>25.6%<br>#DIV/0!<br>#DIV/0!                                                             |
| Wilgus Ave. Bstr.<br>Office & Maint. Bldg.<br>Total Natural Gas Costs<br>Natural Gas Cost / MG<br>CHEMICAL COSTS<br>Alum<br>Carbon<br>Chlorine<br>Fluoride<br>KMnO4<br>Cationic Polymer<br>Liquid Phosphate                                                                                                                                                                            | 1,425<br>7,045<br>2023<br>Lbs. Used<br>71,318<br>0<br>5,194<br>1,474<br>0<br>0<br>0                                                                                                                                         | \$1,372.69<br><b>\$6,765.66</b><br>\$21.05<br>Cost<br>\$14,370.58<br>\$0.00<br>\$10,543.82<br>\$2,979.69<br>\$0.00<br>\$0.00<br>\$11,076.64                                                                                          | 983<br>3,800<br>2<br>Lbs. Used<br>50,216<br>0<br>5,523<br>1,497<br>0<br>0<br>0                                               | \$42.35<br>\$687.03<br><b>\$2,643.72</b><br>\$8.22<br>2024<br>Cost<br>\$10,620.68<br>\$0.00<br>\$10,383.24<br>\$3,801.08<br>\$0.00<br>\$10,30.00<br>\$10,703.69                                                                                                                                                                                                                                                                                                                                                                                                                                                                                                                                                                                                                                                                                                                                                                                                                                                                                                                                                                                                                                                                                                                                                                                                                                                                                                                                                                                                                                                                                                                                                                                                                                                                                                                                                                                                                                                                                                                                                                                                                                                                                                                                                                                                                                                                                                                                                                                                                                                                                                                                                                                                                                                                                                                                           | -27.6%<br>5.0%<br>#DIV/0!<br>-7.4%<br>25.6%<br>#DIV/0!<br>#DIV/0!<br>-3.8%                                            |
| Wilgus Ave. Bstr.<br>Office & Maint. Bldg.<br>Total Natural Gas Costs<br>Natural Gas Cost / MG<br>CHEMICAL COSTS<br>Alum<br>Carbon<br>Chlorine<br>Fluoride<br>KMnO4<br>Cationic Polymer<br>Liquid Phosphate<br>Total Chemical Costs                                                                                                                                                    | 1,425<br>7,045<br>2023<br>Lbs. Used<br>71,318<br>0<br>5,194<br>1,474<br>0<br>0<br>3,621                                                                                                                                     | \$1,372.69<br>\$6,765.66<br>\$21.05<br>Cost<br>\$14,370.58<br>\$0.00<br>\$10,543.82<br>\$2,979.69<br>\$0.00<br>\$0.00<br>\$11,076.64<br>\$38,970.73<br>\$121.27                                                                      | 983<br>3,800<br>2<br>Lbs. Used<br>50,216<br>0<br>5,523<br>1,497<br>0<br>0<br>0                                               | \$42.35<br>\$687.03<br>\$2,643.72<br>\$8.22<br>2024<br>Cost<br>\$10,620.68<br>\$0.00<br>\$10,383.24<br>\$3,801.08<br>\$0.00<br>\$10,703.69<br>\$35,508.69<br>\$110.40                                                                                                                                                                                                                                                                                                                                                                                                                                                                                                                                                                                                                                                                                                                                                                                                                                                                                                                                                                                                                                                                                                                                                                                                                                                                                                                                                                                                                                                                                                                                                                                                                                                                                                                                                                                                                                                                                                                                                                                                                                                                                                                                                                                                                                                                                                                                                                                                                                                                                                                                                                                                                                                                                                                                     | -27.6%<br>5.0%<br>#DIV/0!<br>-7.4%<br>25.6%<br>#DIV/0!<br>#DIV/0!<br>-3.8%<br>-8.9%                                   |
| Wilgus Ave. Bstr.         Office & Maint. Bldg.         Total Natural Gas Costs         Natural Gas Cost / MG         CHEMICAL COSTS         Alum         Carbon         Chlorine         Fluoride         KMnO4         Cationic Polymer         Liquid Phosphate         Total Chemical Costs                                                                                        | 1,425<br>7,045<br>2023<br>Lbs. Used<br>71,318<br>0<br>5,194<br>1,474<br>0<br>0<br>3,621<br>Grand Total                                                                                                                      | \$1,372.69<br>\$6,765.66<br>\$21.05<br>Cost<br>\$14,370.58<br>\$0.00<br>\$10,543.82<br>\$2,979.69<br>\$0.00<br>\$11,076.64<br>\$38,970.73<br>\$121.27<br>\$92,540.27                                                                 | 983<br>3,800<br>2<br>Lbs. Used<br>50,216<br>0<br>5,523<br>1,497<br>0<br>0<br>0                                               | \$42.35<br>\$687.03<br>\$2,643.72<br>\$8.22<br>2024<br>Cost<br>\$10,620.68<br>\$0.00<br>\$10,383.24<br>\$3,801.08<br>\$0.00<br>\$10,703.69<br>\$35,508.69<br>\$110.40<br>\$95,243.56                                                                                                                                                                                                                                                                                                                                                                                                                                                                                                                                                                                                                                                                                                                                                                                                                                                                                                                                                                                                                                                                                                                                                                                                                                                                                                                                                                                                                                                                                                                                                                                                                                                                                                                                                                                                                                                                                                                                                                                                                                                                                                                                                                                                                                                                                                                                                                                                                                                                                                                                                                                                                                                                                                                      | -27.6%<br>5.0%<br>#DIV/0!<br>-7.4%<br>25.6%<br>#DIV/0!<br>#DIV/0!<br>-3.8%<br>-8.9%<br>2.92%                          |
| Wilgus Ave. Bstr.         Office & Maint. Bldg.         Total Natural Gas Costs         Natural Gas Cost / MG         CHEMICAL COSTS         Alum         Carbon         Chlorine         Fluoride         KMnO4         Cationic Polymer         Liquid Phosphate         Total Chemical Costs                                                                                        | 1,425<br>7,045<br>2023<br>Lbs. Used<br>71,318<br>0<br>5,194<br>1,474<br>0<br>0<br>3,621                                                                                                                                     | \$1,372.69<br>\$6,765.66<br>\$21.05<br>Cost<br>\$14,370.58<br>\$0.00<br>\$10,543.82<br>\$2,979.69<br>\$0.00<br>\$0.00<br>\$11,076.64<br>\$38,970.73<br>\$121.27                                                                      | 983<br>3,800<br>2<br>Lbs. Used<br>50,216<br>0<br>5,523<br>1,497<br>0<br>0<br>0                                               | \$42.35<br>\$687.03<br>\$2,643.72<br>\$8.22<br>2024<br>Cost<br>\$10,620.68<br>\$0.00<br>\$10,383.24<br>\$3,801.08<br>\$0.00<br>\$10,703.69<br>\$35,508.69<br>\$110.40                                                                                                                                                                                                                                                                                                                                                                                                                                                                                                                                                                                                                                                                                                                                                                                                                                                                                                                                                                                                                                                                                                                                                                                                                                                                                                                                                                                                                                                                                                                                                                                                                                                                                                                                                                                                                                                                                                                                                                                                                                                                                                                                                                                                                                                                                                                                                                                                                                                                                                                                                                                                                                                                                                                                     | -27.6%<br>5.0%<br>#DIV/0!<br>-7.4%<br>25.6%<br>#DIV/0!<br>#DIV/0!<br>-3.8%<br>-8.9%                                   |
| Wilgus Ave. Bstr.         Office & Maint. Bldg.         Total Natural Gas Costs         Natural Gas Cost / MG         CHEMICAL COSTS         Alum         Carbon         Chlorine         Fluoride         KMnO4         Cationic Polymer         Liquid Phosphate         Total Chemical Costs         Chemical Cost / MG                                                             | 1,425           7,045           2023           Lbs. Used           71,318           0           5,194           1,474           0           3,621                                                                           | \$1,372.69<br>\$6,765.66<br>\$21.05<br>Cost<br>\$14,370.58<br>\$0.00<br>\$10,543.82<br>\$2,979.69<br>\$0.00<br>\$0.00<br>\$11,076.64<br>\$38,970.73<br>\$121.27<br>\$92,540.27<br>\$287.97                                           | 983<br>3,800<br>2<br>Lbs. Used<br>50,216<br>0<br>5,523<br>1,497<br>0<br>0<br>3,637                                           | \$42.35<br>\$687.03<br>\$2,643.72<br>\$8.22<br>2024<br>Cost<br>\$10,620.68<br>\$0.00<br>\$10,383.24<br>\$3,801.08<br>\$0.00<br>\$10,703.69<br>\$35,508.69<br>\$35,508.69<br>\$1110.40<br>\$95,243.56<br>\$296.11                                                                                                                                                                                                                                                                                                                                                                                                                                                                                                                                                                                                                                                                                                                                                                                                                                                                                                                                                                                                                                                                                                                                                                                                                                                                                                                                                                                                                                                                                                                                                                                                                                                                                                                                                                                                                                                                                                                                                                                                                                                                                                                                                                                                                                                                                                                                                                                                                                                                                                                                                                                                                                                                                          | -27.6%<br>5.0%<br>#DIV/0!<br>-7.4%<br>25.6%<br>#DIV/0!<br>#DIV/0!<br>-3.8%<br>-8.9%<br>2.92%                          |
| Wilgus Ave. Bstr.         Office & Maint. Bldg.         Total Natural Gas Costs         Natural Gas Cost / MG         CHEMICAL COSTS         Alum         Carbon         Chlorine         Fluoride         KMnO4         Cationic Polymer         Liquid Phosphate         Total Chemical Costs         Chemical Cost / MG                                                             | 1,425           7,045           2023           Lbs. Used           71,318           0           5,194           1,474           0           3,621           Grand Total           Total Cost / MG           YTD HL HIGH DAY | \$1,372.69<br>\$6,765.66<br>\$21.05<br>Cost<br>\$14,370.58<br>\$0.00<br>\$10,543.82<br>\$2,979.69<br>\$0.00<br>\$10,543.82<br>\$2,979.69<br>\$0.00<br>\$11,076.64<br>\$38,970.73<br>\$121.27<br>\$92,540.27<br>\$287.97<br>Y PUMPAGE | 983<br>3,800<br>2<br>Lbs. Used<br>50,216<br>0<br>5,523<br>1,497<br>0<br>0<br>3,637<br>1,497<br>0<br>1,497<br>0<br>0<br>1,497 | \$42.35<br>\$687.03<br>\$2,643.72<br>\$8.22<br>2024<br>Cost<br>\$10,620.68<br>\$0.00<br>\$10,383.24<br>\$3,801.08<br>\$0.00<br>\$10,703.69<br>\$35,508.69<br>\$110.40<br>\$95,243.56<br>\$296.11<br>January 15, 2024                                                                                                                                                                                                                                                                                                                                                                                                                                                                                                                                                                                                                                                                                                                                                                                                                                                                                                                                                                                                                                                                                                                                                                                                                                                                                                                                                                                                                                                                                                                                                                                                                                                                                                                                                                                                                                                                                                                                                                                                                                                                                                                                                                                                                                                                                                                                                                                                                                                                                                                                                                                                                                                                                      | -27.6%<br>5.0%<br>#DIV/0!<br>-7.4%<br>25.6%<br>#DIV/0!<br>#DIV/0!<br>-3.8%<br>-8.9%<br>2.92%                          |
| Wilgus Ave. Bstr.         Office & Maint. Bldg.         Total Natural Gas Costs         Natural Gas Cost / MG         CHEMICAL COSTS         Alum         Carbon         Chlorine         Fluoride         KMnO4         Cationic Polymer         Liquid Phosphate         Total Chemical Costs         Chemical Cost / MG                                                             | 1,425           7,045           2023           Lbs. Used           71,318           0           5,194           1,474           0           3,621                                                                           | \$1,372.69<br>\$6,765.66<br>\$21.05<br>Cost<br>\$14,370.58<br>\$0.00<br>\$10,543.82<br>\$2,979.69<br>\$0.00<br>\$10,543.82<br>\$2,979.69<br>\$0.00<br>\$11,076.64<br>\$38,970.73<br>\$121.27<br>\$92,540.27<br>\$287.97<br>Y PUMPAGE | 983<br>3,800<br>2<br>Lbs. Used<br>50,216<br>0<br>5,523<br>1,497<br>0<br>0<br>3,637                                           | \$42.35<br>\$687.03<br>\$2,643.72<br>\$8.22<br>2024<br>Cost<br>\$10,620.68<br>\$0.00<br>\$10,383.24<br>\$3,801.08<br>\$0.00<br>\$10,703.69<br>\$35,508.69<br>\$35,508.69<br>\$1110.40<br>\$95,243.56<br>\$296.11                                                                                                                                                                                                                                                                                                                                                                                                                                                                                                                                                                                                                                                                                                                                                                                                                                                                                                                                                                                                                                                                                                                                                                                                                                                                                                                                                                                                                                                                                                                                                                                                                                                                                                                                                                                                                                                                                                                                                                                                                                                                                                                                                                                                                                                                                                                                                                                                                                                                                                                                                                                                                                                                                          | -27.6%<br>5.0%<br>#DIV/0!<br>-7.4%<br>25.6%<br>#DIV/0!<br>#DIV/0!<br>-3.8%<br>-8.9%<br>2.92%<br>2.83%                 |
| Wilgus Ave. Bstr.         Office & Maint. Bldg.         Total Natural Gas Costs         Natural Gas Cost / MG         CHEMICAL COSTS         Alum         Carbon         Chlorine         Fluoride         KMnO4         Cationic Polymer         Liquid Phosphate         Total Chemical Costs         Chemical Cost / MG                                                             | 1,425           7,045           2023           Lbs. Used           71,318           0           5,194           1,474           0           3,621           Grand Total           Total Cost / MG           YTD HL HIGH DAY | \$1,372.69<br>\$6,765.66<br>\$21.05<br>Cost<br>\$14,370.58<br>\$0.00<br>\$10,543.82<br>\$2,979.69<br>\$0.00<br>\$10,543.82<br>\$2,979.69<br>\$0.00<br>\$11,076.64<br>\$38,970.73<br>\$121.27<br>\$92,540.27<br>\$287.97<br>Y PUMPAGE | 983<br>3,800<br>2<br>Lbs. Used<br>50,216<br>0<br>5,523<br>1,497<br>0<br>0<br>3,637<br>1,497<br>0<br>1,497<br>0<br>0<br>1,497 | \$42.35<br>\$687.03<br>\$2,643.72<br>\$8.22<br>2024<br>Cost<br>\$10,620.68<br>\$0.00<br>\$10,383.24<br>\$3,801.08<br>\$0.00<br>\$10,383.24<br>\$3,801.08<br>\$0.00<br>\$10,703.69<br>\$35,508.69<br>\$110,703.69<br>\$35,508.69<br>\$110,703.69<br>\$35,508.69<br>\$110,703.69<br>\$35,508.69<br>\$110,703.69<br>\$35,508.69<br>\$110,703.69<br>\$35,508.69<br>\$110,703.69<br>\$35,508.69<br>\$110,703.69<br>\$35,508.69<br>\$110,703.69<br>\$35,508.69<br>\$110,703.69<br>\$110,703.69<br>\$10,703.69<br>\$10,703.69<br>\$10,703.69<br>\$10,703.69<br>\$10,703.69<br>\$10,703.69<br>\$10,703.69<br>\$10,703.69<br>\$10,703.69<br>\$10,703.69<br>\$10,703.69<br>\$10,703.69<br>\$10,703.69<br>\$10,703.69<br>\$10,703.69<br>\$10,703.69<br>\$10,703.69<br>\$10,703.69<br>\$10,703.69<br>\$10,703.69<br>\$10,703.69<br>\$10,703.69<br>\$10,703.69<br>\$10,703.69<br>\$10,703.69<br>\$10,703.69<br>\$10,703.69<br>\$10,703.69<br>\$10,703.69<br>\$10,703.69<br>\$10,703.69<br>\$10,703.69<br>\$10,703.69<br>\$10,703.69<br>\$10,703.69<br>\$10,703.69<br>\$10,703.69<br>\$10,703.69<br>\$10,703.69<br>\$10,703.69<br>\$10,703.69<br>\$10,703.69<br>\$10,703.69<br>\$10,703.69<br>\$10,703.69<br>\$10,703.69<br>\$10,703.69<br>\$10,703.69<br>\$10,703.69<br>\$10,703.69<br>\$10,703.69<br>\$10,703.69<br>\$10,703.69<br>\$10,703.69<br>\$10,703.69<br>\$10,703.69<br>\$10,703.69<br>\$10,703.69<br>\$10,703.69<br>\$20,703.69<br>\$20,703.69<br>\$20,703.69<br>\$20,703.69<br>\$20,703.69<br>\$20,703.69<br>\$20,703.69<br>\$20,703.69<br>\$20,703.69<br>\$20,703.69<br>\$20,703.69<br>\$20,703.69<br>\$20,703.69<br>\$20,703.69<br>\$20,703.69<br>\$20,703.69<br>\$20,703.69<br>\$20,703.69<br>\$20,703.69<br>\$20,703.69<br>\$20,703.69<br>\$20,703.69<br>\$20,703.69<br>\$20,703.69<br>\$20,703.69<br>\$20,703.69<br>\$20,703.69<br>\$20,703.69<br>\$20,703.69<br>\$20,703.69<br>\$20,703.69<br>\$20,703.69<br>\$20,703.69<br>\$20,703.69<br>\$20,703.69<br>\$20,703.69<br>\$20,703.69<br>\$20,703.69<br>\$20,703.69<br>\$20,703.69<br>\$20,703.69<br>\$20,703.69<br>\$20,703.69<br>\$20,703.69<br>\$20,703.69<br>\$20,703.69<br>\$20,703.69<br>\$20,703.69<br>\$20,703.69<br>\$20,703.69<br>\$20,703.69<br>\$20,703.69<br>\$20,703.69<br>\$20,703.69<br>\$20,703.69<br>\$20,703.69<br>\$20,703.69<br>\$20,703.69<br>\$20,703.69<br>\$20,703.69<br>\$20,703.69<br>\$20,703.69<br>\$20,703.69<br>\$20,703.69<br>\$20,703.69<br>\$20,703.69<br>\$20,703.69<br>\$20,703.69<br>\$20,703.69<br>\$20,703.69<br>\$20,703.69<br>\$20,703.69<br>\$20,703.69<br>\$20,703.69<br>\$20,703.69<br>\$20,703.69<br>\$20,703.69<br>\$20,703.69<br>\$20,703.69<br>\$20,703.69<br>\$20,703.69<br>\$20,703.69<br>\$20,703.69<br>\$20,703.69<br>\$20,703.69<br>\$20,703.69<br>\$20,703.69<br>\$20,703.69<br>\$20,703.69<br>\$20,703.69<br>\$20,703.69<br>\$20,703.69<br>\$20,703.69<br>\$20,703.69<br>\$20,703.69\$20,703.69 | -27.6%<br>5.0%<br>#DIV/0!<br>-7.4%<br>25.6%<br>#DIV/0!<br>#DIV/0!<br>-3.8%<br>-8.9%<br>2.92%<br>2.83%<br>YTD HL Ave D |
| Wilgus Ave. Bstr.         Office & Maint. Bldg.         Total Natural Gas Costs         Natural Gas Cost / MG         CHEMICAL COSTS         Alum         Carbon         Chlorine         Fluoride         KMnO4         Cationic Polymer         Liquid Phosphate         Total Chemical Costs         Chemical Cost         Chemical Cost         YTD HL 2024 vs 2023         -1.96% | 1,425           7,045           2023           Lbs. Used           71,318           0           5,194           1,474           0           3,621           Grand Total           Total Cost / MG           YTD HL HIGH DAY | \$1,372.69<br>\$6,765.66<br>\$21.05<br>Cost<br>\$14,370.58<br>\$0.00<br>\$10,543.82<br>\$2,979.69<br>\$0.00<br>\$10,543.82<br>\$2,979.69<br>\$0.00<br>\$11,076.64<br>\$38,970.73<br>\$121.27<br>\$92,540.27<br>\$287.97<br>Y PUMPAGE | 983<br>3,800<br>2<br>Lbs. Used<br>50,216<br>0<br>5,523<br>1,497<br>0<br>0<br>3,637<br>1,497<br>0<br>1,497<br>0<br>0<br>1,497 | \$42.35<br>\$687.03<br>\$2,643.72<br>\$8.22<br>2024<br>Cost<br>\$10,620.68<br>\$0.00<br>\$10,383.24<br>\$3,801.08<br>\$0.00<br>\$10,703.69<br>\$35,508.69<br>\$110.40<br>\$95,243.56<br>\$296.11<br>January 15, 2024                                                                                                                                                                                                                                                                                                                                                                                                                                                                                                                                                                                                                                                                                                                                                                                                                                                                                                                                                                                                                                                                                                                                                                                                                                                                                                                                                                                                                                                                                                                                                                                                                                                                                                                                                                                                                                                                                                                                                                                                                                                                                                                                                                                                                                                                                                                                                                                                                                                                                                                                                                                                                                                                                      | -27.6%<br>5.0%<br>#DIV/0!<br>-7.4%<br>25.6%<br>#DIV/0!<br>#DIV/0!<br>-3.8%<br>-8.9%<br>2.92%<br>2.83%                 |