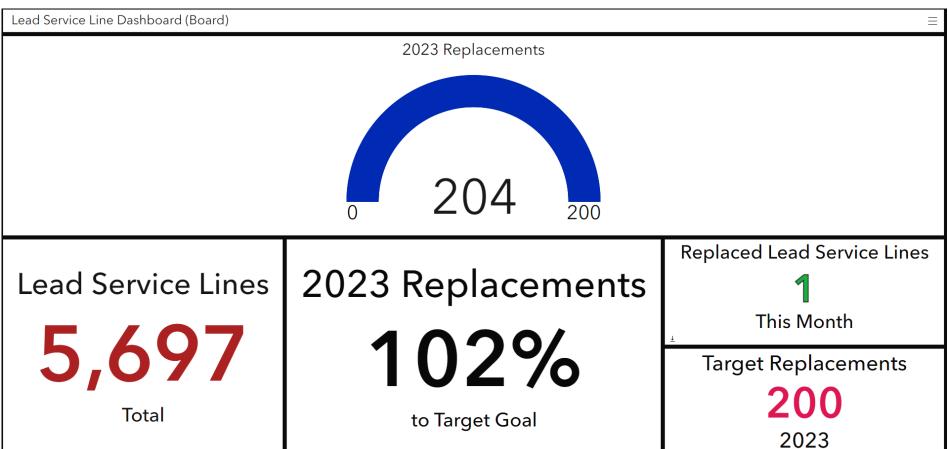

er of feet of water main abandoned or removed | 0.0 |            |
| Number of water main breaks repaired              | 1   |            |
| Number of hydrants installed                      | 0   | hydrants   |
| Number of hydrants removed or abandoned           | 0   |            |
| Number of hydrants maintained or moved            | 0   |            |
| Number of street valves installed                 | 0   | valves     |
| Number of hydrant valves installed                | 0   |            |
| Number of street valves removed or abandoned      | 0   |            |
| Number of hydrant valves removed or abandoned     | 0   |            |
| Number of valves maintained                       | 0   |            |
| Number of water connections installed             | 5   |            |