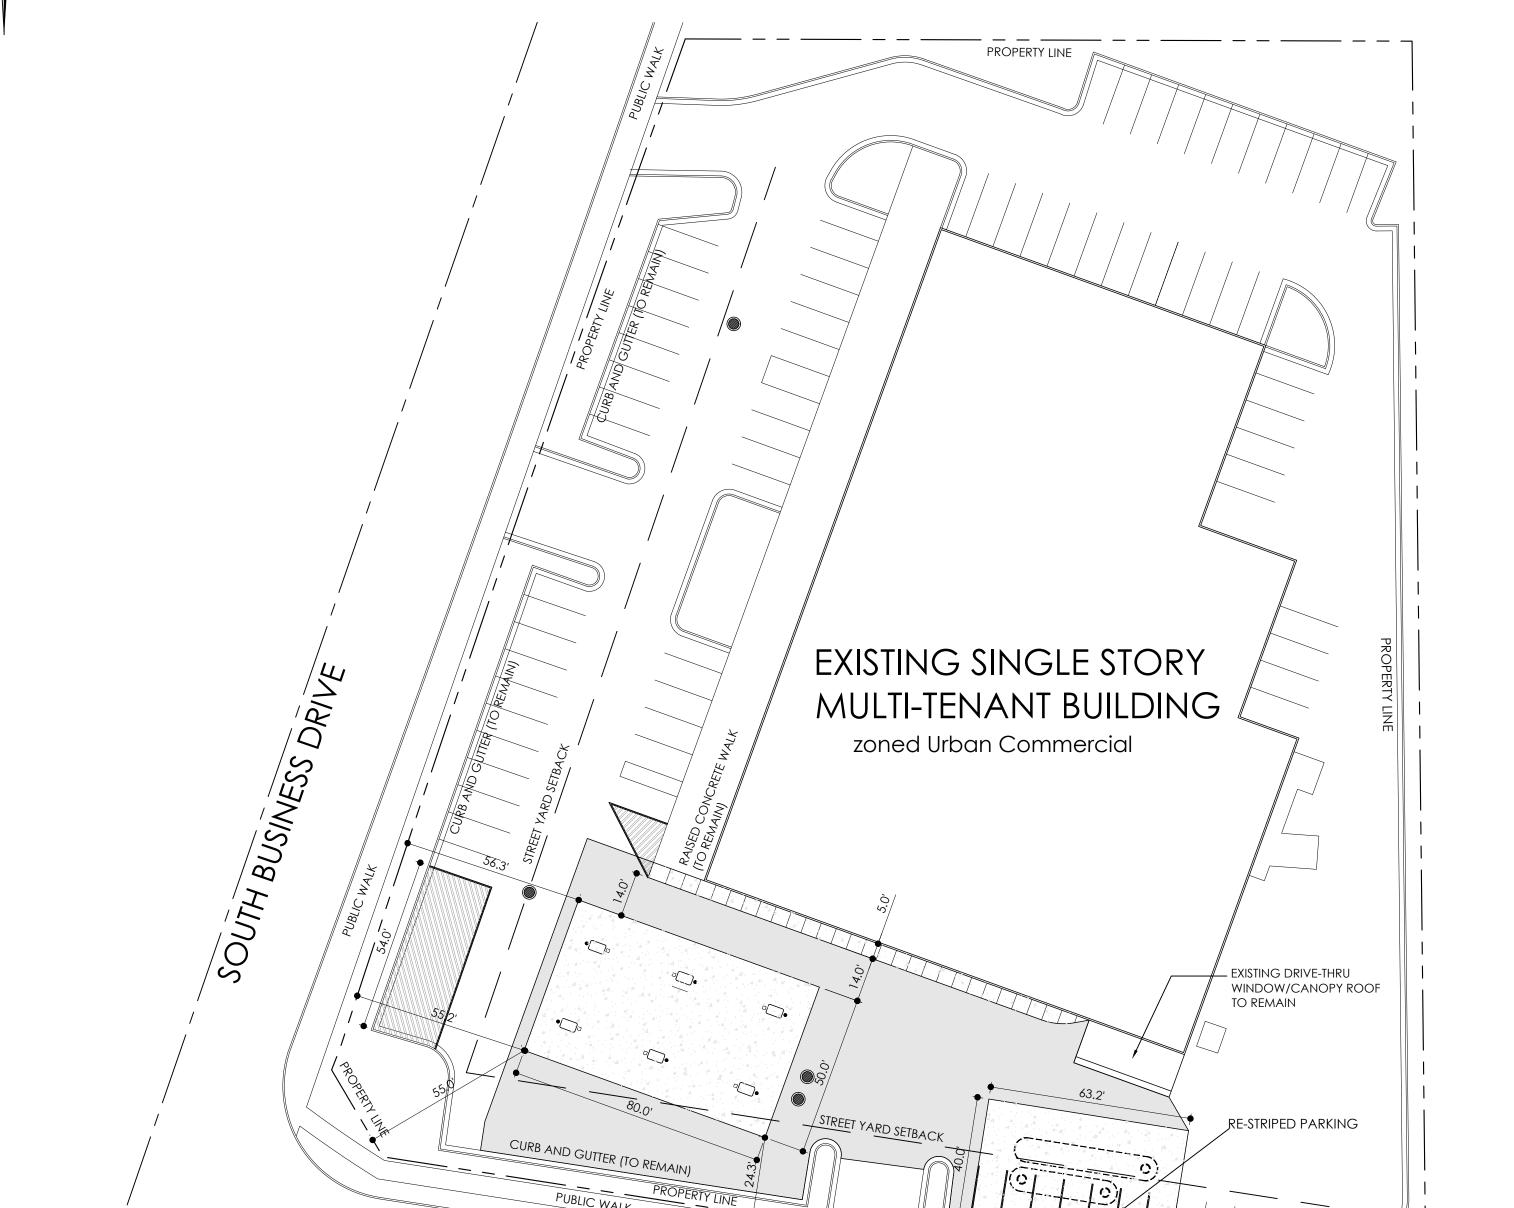

#### **EXISTING SITE CONDITIONS/LAND USE:**

The current multi-tenant building was previously occupied by Able Light Thrift Shop and is currently and will remain the location of a NAPA auto parts store. It is a single story, 30,848 sq ft retail store space divided among several units for different businesses. The parking lot is around the entire building with main customer parking on the South and West sides of the building.

### PROPOSED LAND USE/LOT COVERAGE SITE DATA

- Existing Building Footprint: 30,848 sq. ft
- It is proposed to remodel the space to create additional tenant spaces and a gas station and convenience store as the anchor tenant on the southwest corner of the building. The proposed pumps and canopy for the gas station would be installed in the existing parking lot space along Wilson Ave. The proposed businesses slotted to occupy the additional retail spaces include a liquor store, pizza restaurant, and a restaurant serving Indian cuisine similar to the owner's other successful restaurant locations around the city. The existing NAPA auto parts store is planned to stay in the same location.

# LEGEND

- County Monument
  Iron Stake Found
  Iron Stake Set
  Power Pole
  Guy Wire
  W = Well
  Telecom Line
  Top of Curb Elevation
  Gutter Elevation

\* SITE DEMOLITION PLAN

Issue Dates Revision

SOUTH BUSINESS DRIVE 30YGAN, WISCONSIN 53081

SHEET TITLE
SITE DEMOLITION PLAN
SITE PLAN
TRAFFIC CIRCULATION PLAN

DATE 08/05/2024

PROJECT NO. 2024-40

SHEET NO.

WILSON AVENUE

SITE PLAN

1''=30'

CONCEPTUAL TENANT BUILD-OUT PLAN TOTAL BUILDING SQUARE FOOTAGE: +/- 30,848 SF