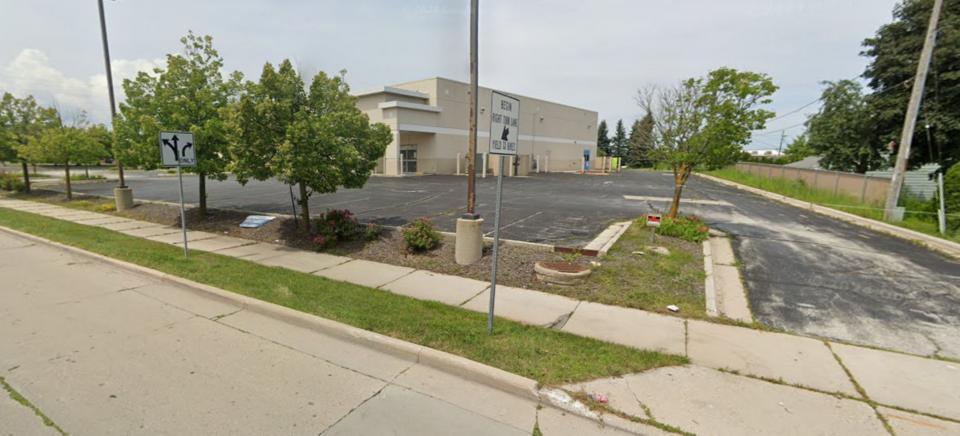

#### **EXISTING SITE CONDITIONS/LAND USE:**

The current multi-tenant building was previously occupied by Able Light Thrift Shop and is currently and will remain the location of a NAPA auto parts store. It is a single story, 30,848 sq ft retail store space divided among several units for different businesses. The parking lot is around the entire building with main customer parking on the South and West sides of the building.

### PROPOSED LAND USE/LOT COVERAGE SITE DATA

- Existing Building Footprint: 30,848 sq. ft
- It is proposed to remodel the space to create additional tenant spaces and a gas station and convenience store as the anchor tenant on the southwest corner of the building. The proposed pumps and canopy for the gas station would be installed in the existing parking lot space along Wilson Ave. The proposed businesses slotted to occupy the additional retail spaces include a liquor store, pizza restaurant, and a restaurant serving Indian cuisine similar to the owner's other successful restaurant locations around the city. The existing NAPA auto parts store is planned to stay in the same location.

#### SITE SELECTION

- This property was selected for the development of this gas station/convenience store/restaurant location due to its appealing location along the South Business Drive Corridor.
- This new development will serve as a quick, easily accessible location for residents of the residential communities located to the East and South of the property to stop and