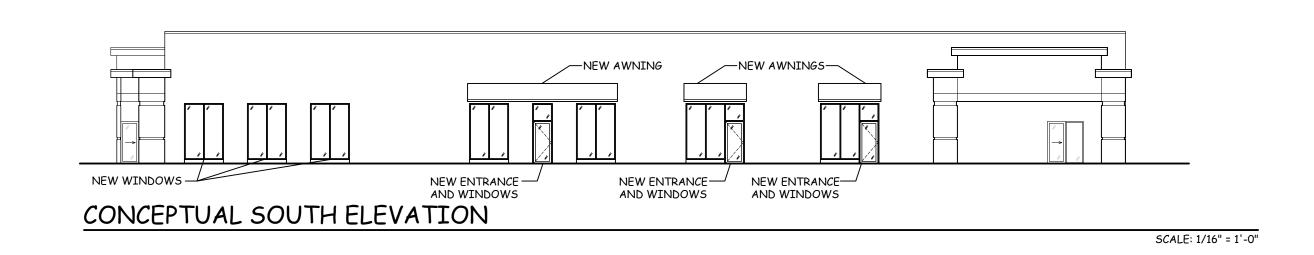

# ARCHITECTURE:

- The exterior of the building will not change besides the addition of four storefront doors and windows and awnings covering these doors. See elevation plans for the changes to the building.
- The fuel stations will be placed per the plans.
- The canopy to be placed per the plans.
- Parking stalls to be reorganized slightly due to fuel pumps.
- Signage proposed later by the owner.