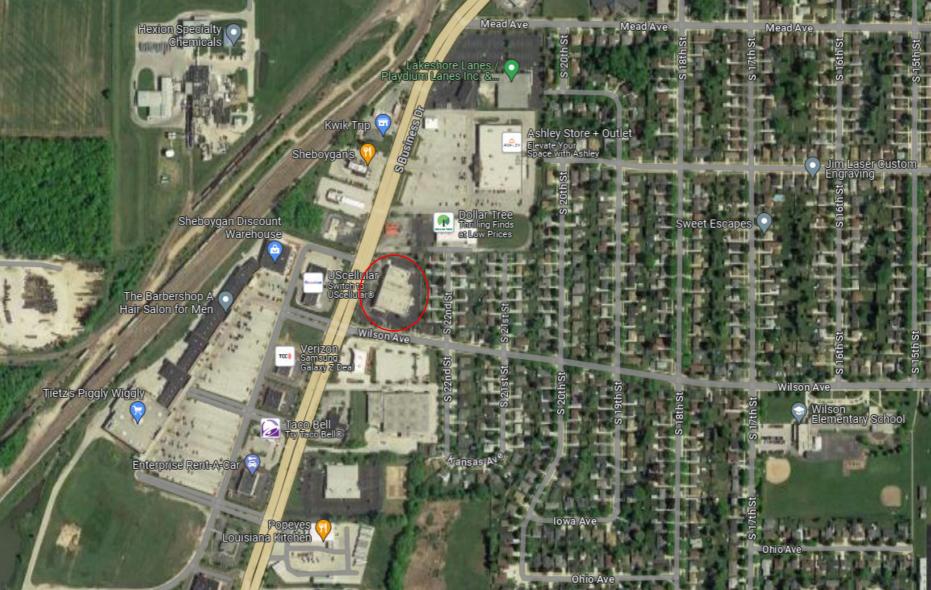

#### PARCEL INFORMATION/SITE DATA/LEGAL DESCRIPTION:

- The parcel is defined as tax parcel 59281431160
- It is defined as SEC 34 T15N R23E PRT OF THE N 1/2 OF THE SW SEC 34, COM AT THE NW COR OF LOT 1 BLK 29 OF BRAUN & DORST SUBD NO 4, TH S-89- DEG-38'-00"W 220.19' TO THE E LN OF S BUSINESS DR, TH SWLY 337.83' ALG THE ARC OF A CURVE CONVEX SELY HAVING A RADIUS OF 11499.16', THE CHORD OF WHICH BEARS S-19- DEG-32'-41"W 337.82', TH S- 20-DEG-23'-11"W 7.37' ALG SD E LN, TH S-30-DEG-39'-25"E 31.87' TO THE N LN OF WILSON AVE, TH S-81-DEG-42'-00"E 323.19' ALG SD N LN TO THE SW COR OF LOT 7 BLK 29 OF BRAUN & DORST SUBD NO 4, TH N 399.28' ALG THE W LN OF BLK 29 TO BEG

#### SITE SELECTION

- This property was selected for the development of this gas station/convenience store/restaurant location due to its appealing location along the South Business Drive Corridor.
- This new development will serve as a quick, easily accessible location for residents of the residential communities located to the East and South of the property to stop and