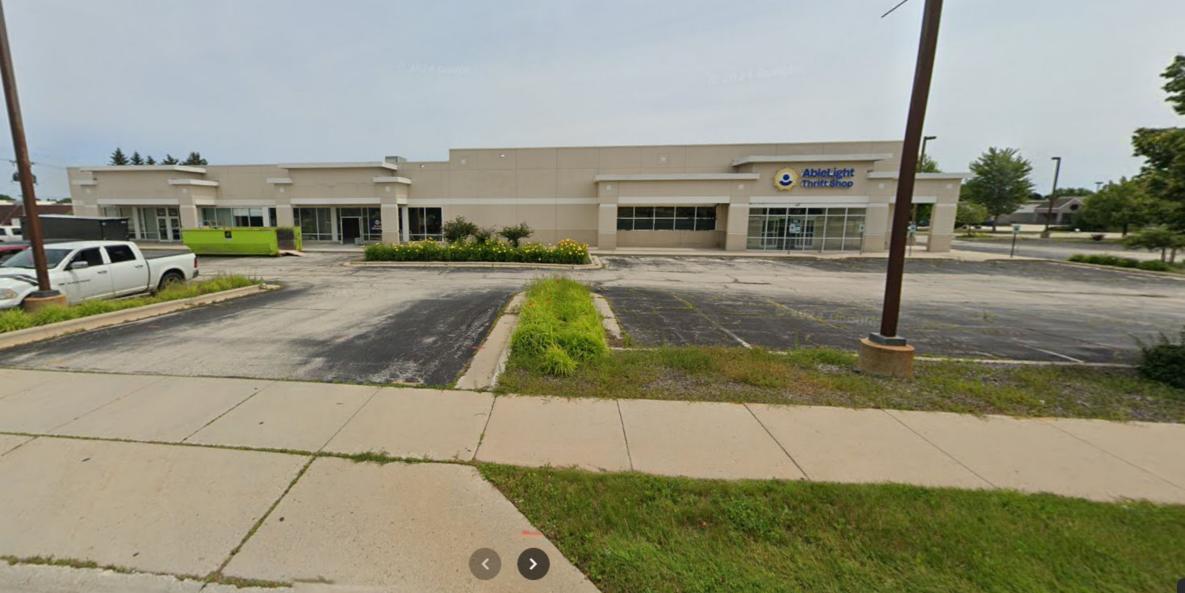

#### **EXISTING SITE CONDITIONS/LAND USE:**

The current multi-tenant building was previously occupied by Able Light Thrift Shop and is currently and will remain the location of a NAPA auto parts store. It is a single story, 30,848 sq ft retail store space divided among several units for different businesses. The parking lot is around the entire building with main customer parking on the South and West sides of the building.

### PROPOSED LAND USE/LOT COVERAGE SITE DATA

- Existing Building Footprint: 30,848 sq. ft
- It is proposed to remodel the space to create additional tenant spaces and a gas station and convenience store as the anchor tenant on the southwest corner of the building. The proposed pumps and canopy for the gas station would be installed in the existing parking lot space along Wilson Ave. The proposed businesses slotted to occupy the additional retail spaces include a liquor store, pizza restaurant, and a restaurant serving Indian cuisine similar to the owner's other successful restaurant locations around the city. The existing NAPA auto parts store is planned to stay in the same location.