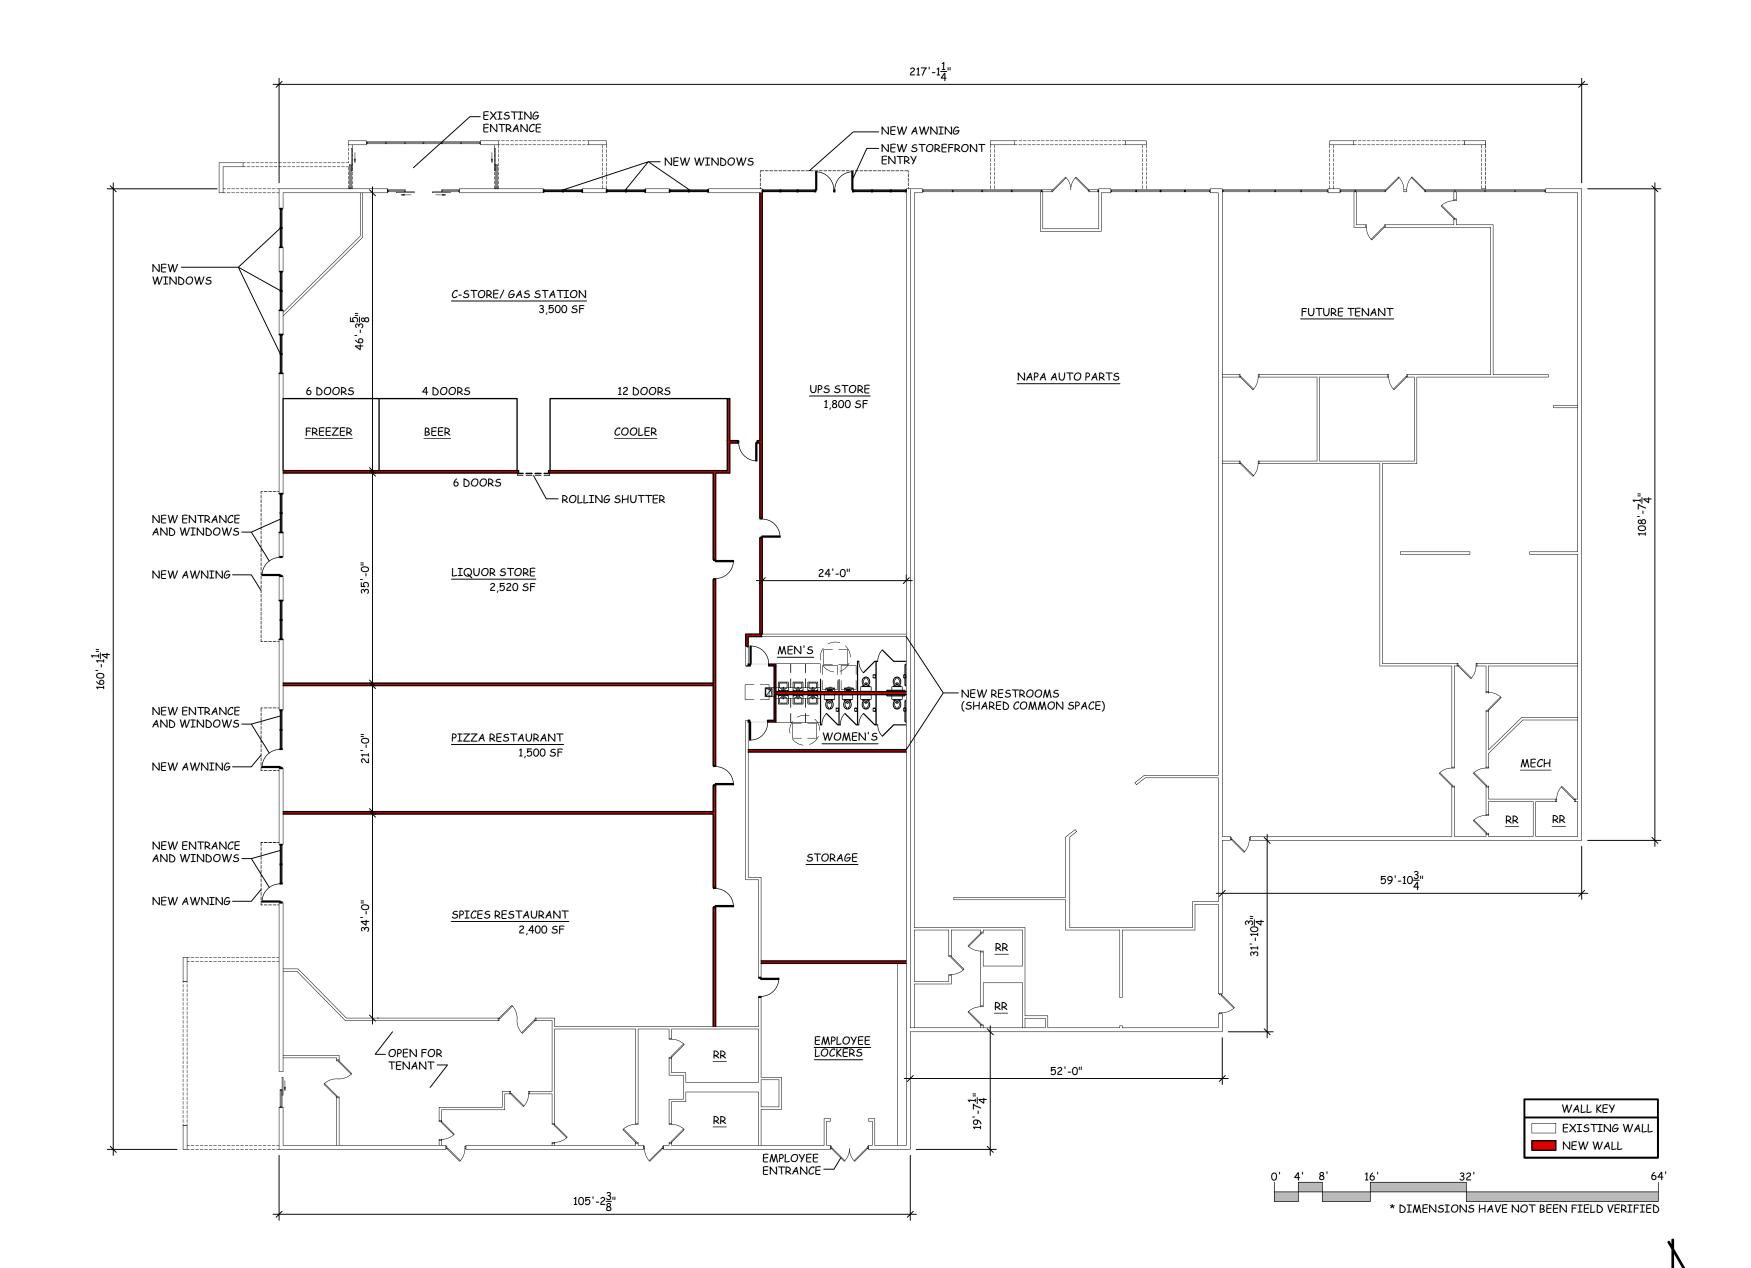

#### **EXISTING SITE CONDITIONS/LAND USE:**

The current multi-tenant building was previously occupied by Able Light Thrift Shop and is currently and will remain the location of a NAPA auto parts store. It is a single story, 30,848 sq ft retail store space divided among several units for different businesses. The parking lot is around the entire building with main customer parking on the South and West sides of the building.

### PROPOSED LAND USE/LOT COVERAGE SITE DATA

- Existing Building Footprint: 30,848 sq. ft
- It is proposed to remodel the space to create additional tenant spaces and a gas station and convenience store as the anchor tenant on the southwest corner of the building. The proposed pumps and canopy for the gas station would be installed in the existing parking lot space along Wilson Ave. The proposed businesses slotted to occupy the additional retail spaces include a liquor store, pizza restaurant, and a restaurant serving Indian cuisine similar to the owner's other successful restaurant locations around the city. The existing NAPA auto parts store is planned to stay in the same location.

# ARCHITECTURE:

- The exterior of the building will not change besides the addition of four storefront doors and windows and awnings covering these doors. See elevation plans for the changes to the building.
- The fuel stations will be placed per the plans.
- The canopy to be placed per the plans.
- Parking stalls to be reorganized slightly due to fuel pumps.
- Signage proposed later by the owner.