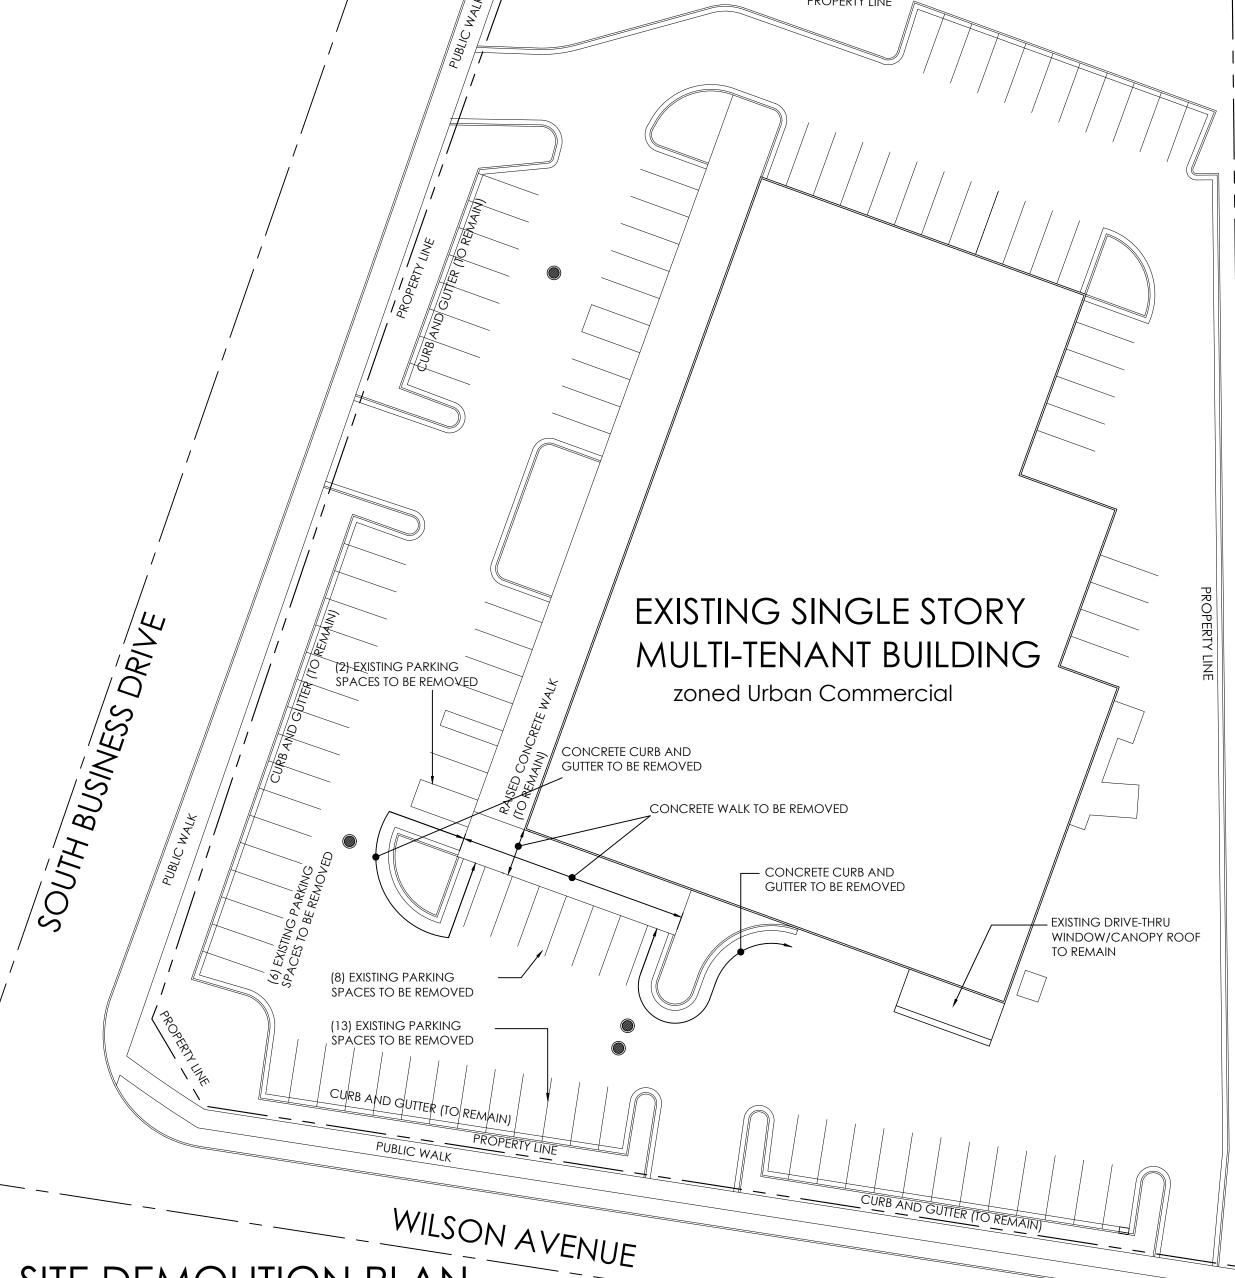

# LEGEND

- County Monument
  Iron Stake Found
  Iron Stake Set
  Power Pole
  Guy Wire
  W = Well
  Telecom Line
  Top of Curb Elevation
  Gutter Elevation

\* SITE DEMOLITION PLAN

Issue Dates Revision

SOUTH BUSINESS DRIVE 30YGAN, WISCONSIN 53081

SHEET TITLE
SITE DEMOLITION PLAN
SITE PLAN
TRAFFIC CIRCULATION PLAN

DATE 08/05/2024

PROJECT NO. 2024-40

SHEET NO.

WILSON AVENUE

SITE PLAN

1''=30'

CONCEPTUAL TENANT BUILD-OUT PLAN TOTAL BUILDING SQUARE FOOTAGE: +/- 30,848 SF