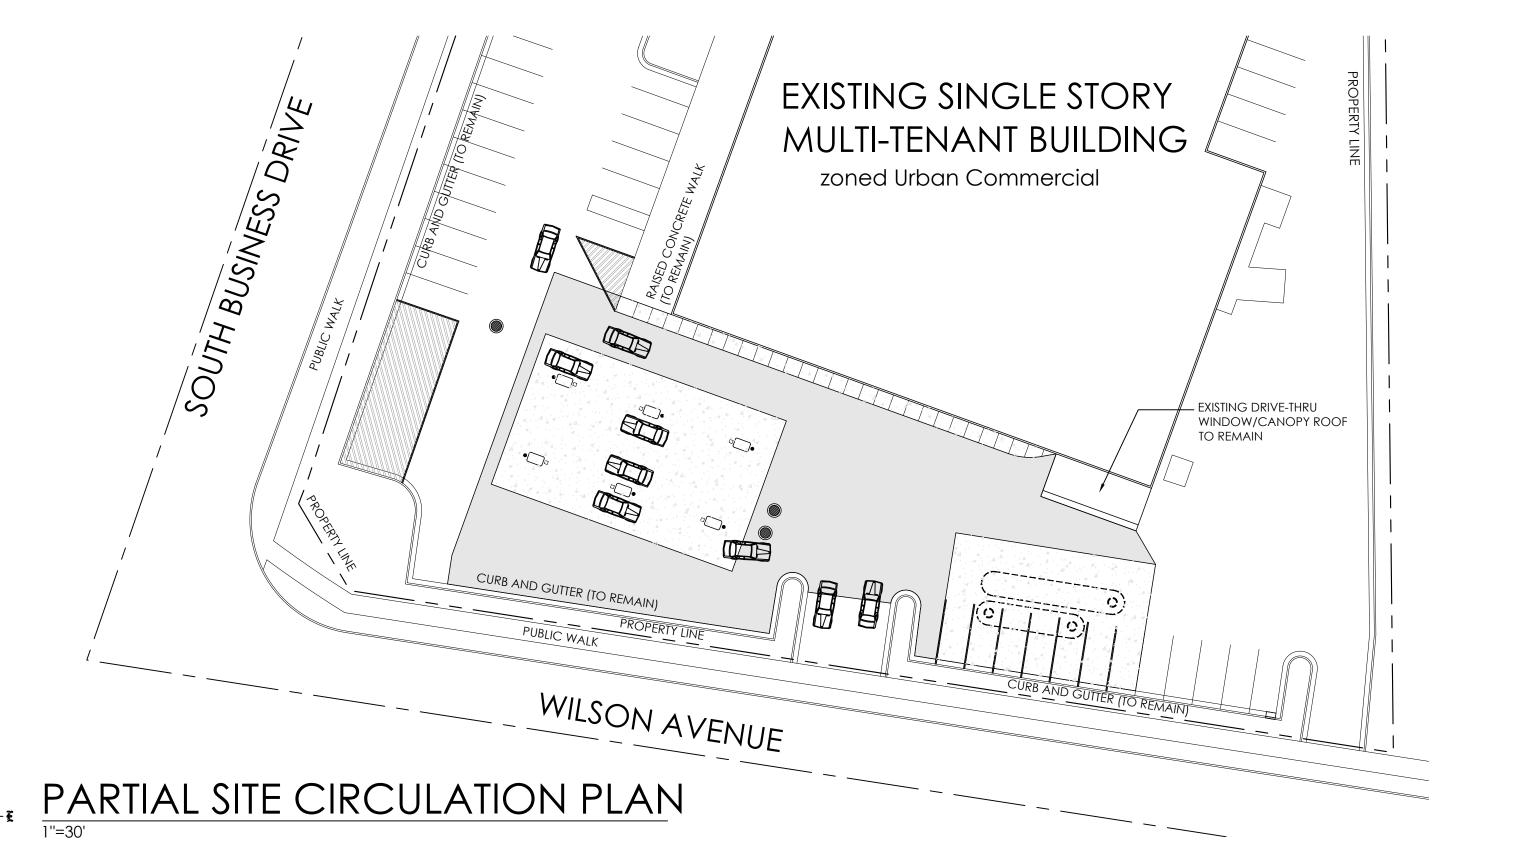

#### **EXISTING SITE CONDITIONS/LAND USE:**

The current multi-tenant building was previously occupied by Able Light Thrift Shop and is currently and will remain the location of a NAPA auto parts store. It is a single story, 30,848 sq ft retail store space divided among several units for different businesses. The parking lot is around the entire building with main customer parking on the South and West sides of the building.

### PROPOSED LAND USE/LOT COVERAGE SITE DATA

- Existing Building Footprint: 30,848 sq. ft
- It is proposed to remodel the space to create additional tenant spaces and a gas station and convenience store as the anchor tenant on the southwest corner of the building. The proposed pumps and canopy for the gas station would be installed in the existing parking lot space along Wilson Ave. The proposed businesses slotted to occupy the additional retail spaces include a liquor store, pizza restaurant, and a restaurant serving Indian cuisine similar to the owner's other successful restaurant locations around the city. The existing NAPA auto parts store is planned to stay in the same location.

#### SITE SELECTION

- This property was selected for the development of this gas station/convenience store/restaurant location due to its appealing location along the South Business Drive Corridor.
- This new development will serve as a quick, easily accessible location for residents of the residential communities located to the East and South of the property to stop and

# ARCHITECTURE:

- The exterior of the building will not change besides the addition of four storefront doors and windows and awnings covering these doors. See elevation plans for the changes to the building.
- The fuel stations will be placed per the plans.
- The canopy to be placed per the plans.
- Parking stalls to be reorganized slightly due to fuel pumps.
- Signage proposed later by the owner.

SHEET TITLE
SITE DEMOLITION PLAN
SITE PLAN
TRAFFIC CIRCULATION PLAN

DATE 08/05/2024

PROJECT NO. 2024-40

SHEET NO.

WILSON AVENUE

SITE PLAN

1''=30'

CONCEPTUAL TENANT BUILD-OUT PLAN TOTAL BUILDING SQUARE FOOTAGE: +/- 30,848 SF