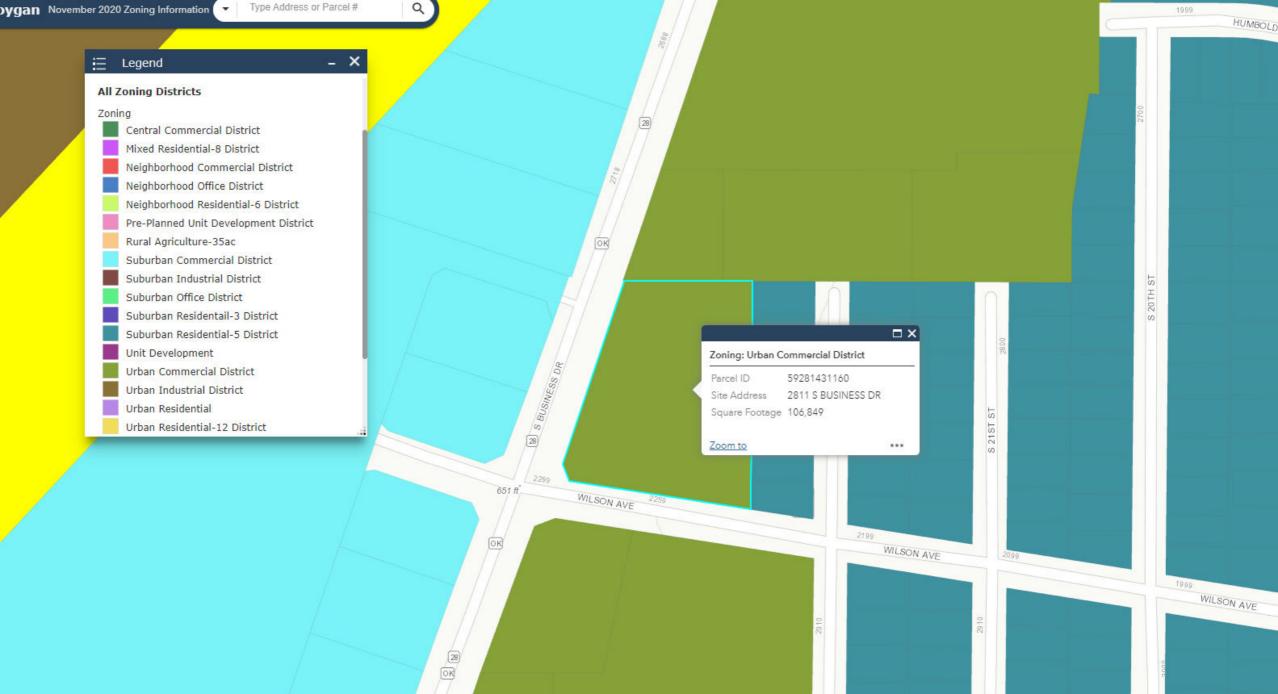

#### PARCEL INFORMATION/SITE DATA/LEGAL DESCRIPTION:

- The parcel is defined as tax parcel 59281431160
- It is defined as SEC 34 T15N R23E PRT OF THE N 1/2 OF THE SW SEC 34, COM AT THE NW COR OF LOT 1 BLK 29 OF BRAUN & DORST SUBD NO 4, TH S-89- DEG-38'-00"W 220.19' TO THE E LN OF S BUSINESS DR, TH SWLY 337.83' ALG THE ARC OF A CURVE CONVEX SELY HAVING A RADIUS OF 11499.16', THE CHORD OF WHICH BEARS S-19- DEG-32'-41"W 337.82', TH S- 20-DEG-23'-11"W 7.37' ALG SD E LN, TH S-30-DEG-39'-25"E 31.87' TO THE N LN OF WILSON AVE, TH S-81-DEG-42'-00"E 323.19' ALG SD N LN TO THE SW COR OF LOT 7 BLK 29 OF BRAUN & DORST SUBD NO 4, TH N 399.28' ALG THE W LN OF BLK 29 TO BEG

#### ZONING CLASSIFICATION/ZONING REQUIREMENTS:

**Urban Commercial District** 