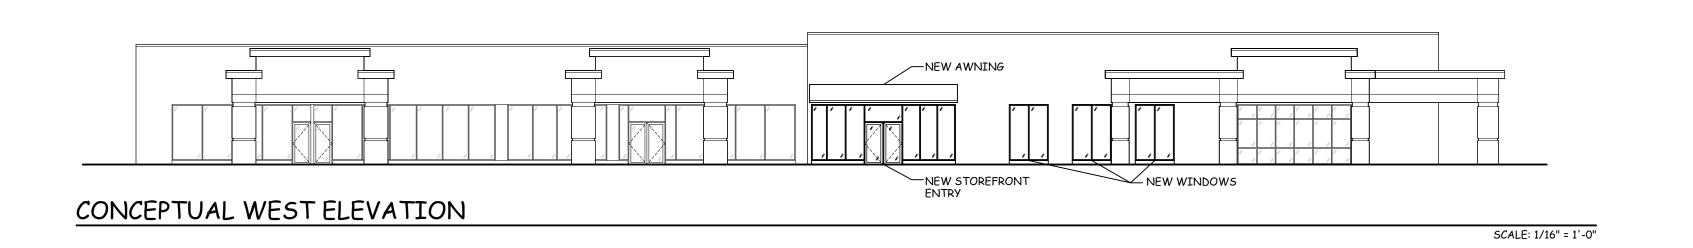

# ARCHITECTURE:

- The exterior of the building will not change besides the addition of four storefront doors and windows and awnings covering these doors. See elevation plans for the changes to the building.
- The fuel stations will be placed per the plans.
- The canopy to be placed per the plans.
- Parking stalls to be reorganized slightly due to fuel pumps.
- Signage proposed later by the owner.