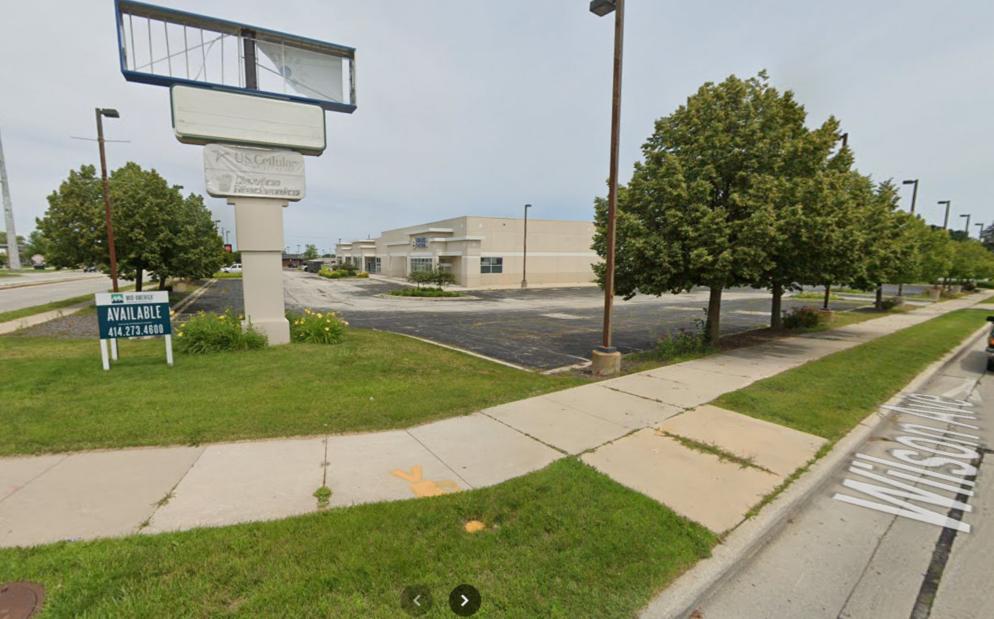

#### **EXISTING SITE CONDITIONS/LAND USE:**

The current multi-tenant building was previously occupied by Able Light Thrift Shop and is currently and will remain the location of a NAPA auto parts store. It is a single story, 30,848 sq ft retail store space divided among several units for different businesses. The parking lot is around the entire building with main customer parking on the South and West sides of the building.

### PROPOSED LAND USE/LOT COVERAGE SITE DATA

- Existing Building Footprint: 30,848 sq. ft
- It is proposed to remodel the space to create additional tenant spaces and a gas station and convenience store as the anchor tenant on the southwest corner of the building. The proposed pumps and canopy for the gas station would be installed in the existing parking lot space along Wilson Ave. The proposed businesses slotted to occupy the additional retail spaces include a liquor store, pizza restaurant, and a restaurant serving Indian cuisine similar to the owner's other successful restaurant locations around the city. The existing NAPA auto parts store is planned to stay in the same location.

#### SITE SELECTION

- This property was selected for the development of this gas station/convenience store/restaurant location due to its appealing location along the South Business Drive Corridor.
- This new development will serve as a quick, easily accessible location for residents of the residential communities located to the East and South of the property to stop and