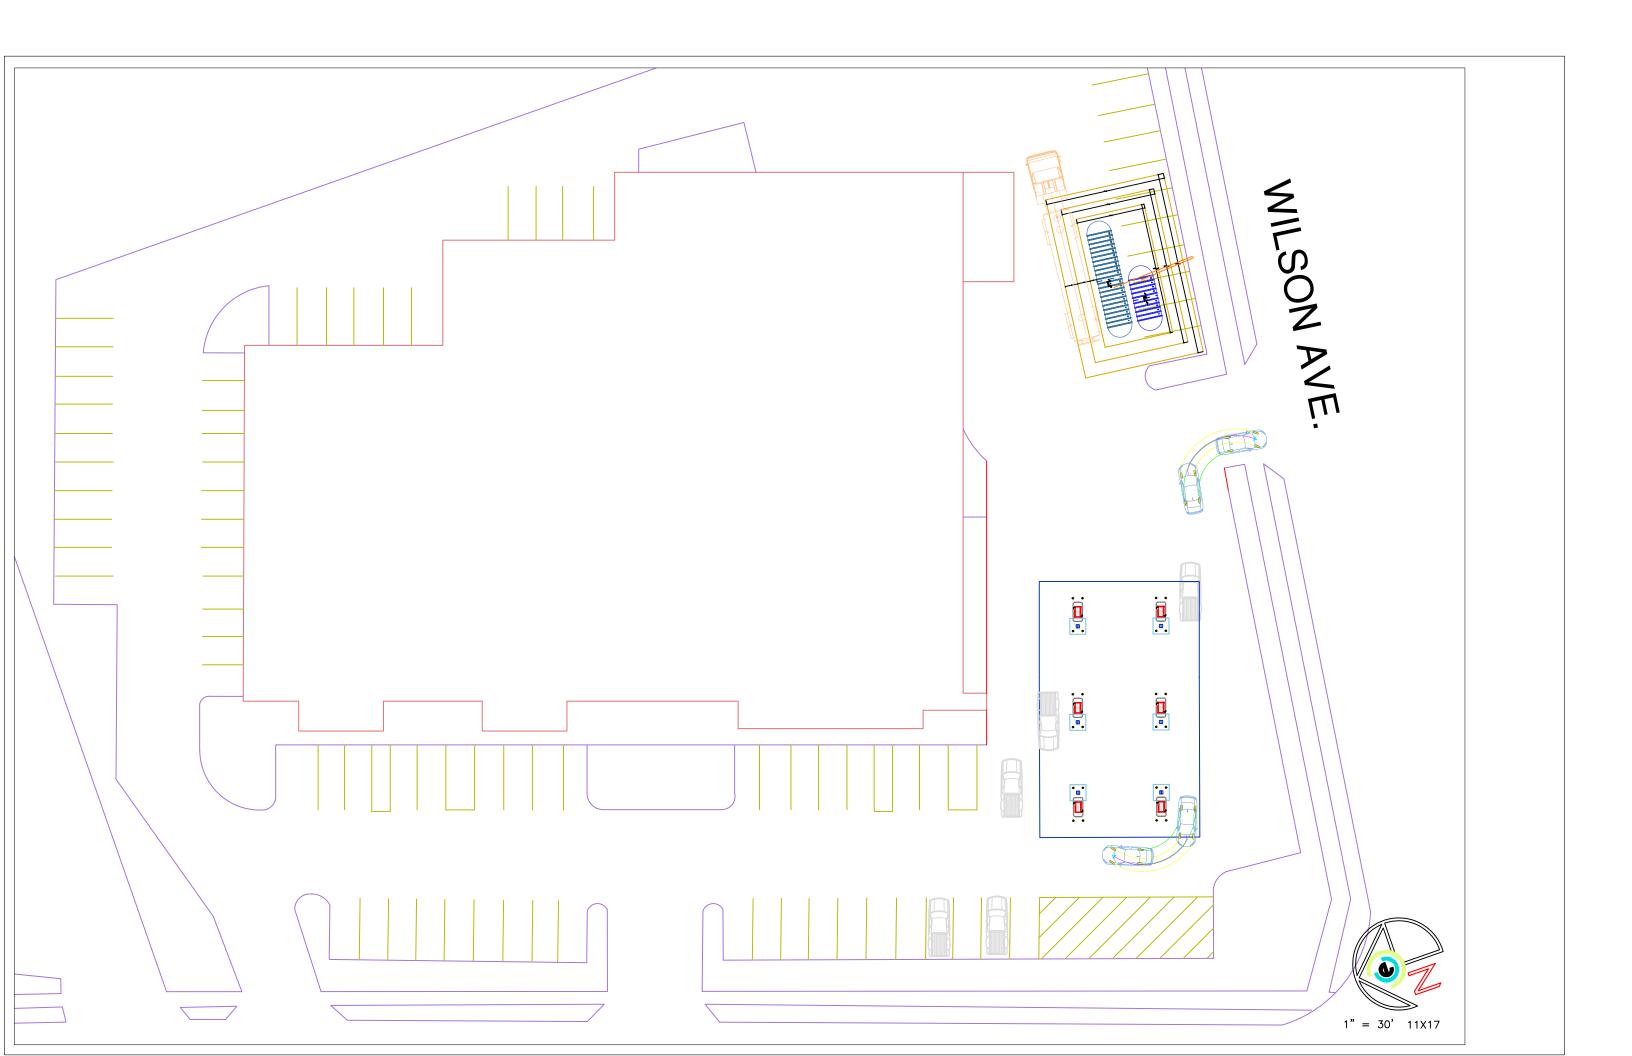

### PROPOSED LAND USE/LOT COVERAGE SITE DATA

- Existing Building Footprint: 30,848 sq. ft
- It is proposed to remodel the space to create additional tenant spaces and a gas station and convenience store as the anchor tenant on the southwest corner of the building. The proposed pumps and canopy for the gas station would be installed in the existing parking lot space along Wilson Ave. The proposed businesses slotted to occupy the additional retail spaces include a liquor store, pizza restaurant, and a restaurant serving Indian cuisine similar to the owner's other successful restaurant locations around the city. The existing NAPA auto parts store is planned to stay in the same location.

#### SITE SELECTION

- This property was selected for the development of this gas station/convenience store/restaurant location due to its appealing location along the South Business Drive Corridor.
- This new development will serve as a quick, easily accessible location for residents of the residential communities located to the East and South of the property to stop and

SHEET TITLE
SITE DEMOLITION PLAN
SITE PLAN
TRAFFIC CIRCULATION PLAN

DATE 08/05/2024

PROJECT NO. 2024-40

SHEET NO.

WILSON AVENUE

SITE PLAN

1''=30'

CONCEPTUAL TENANT BUILD-OUT PLAN TOTAL BUILDING SQUARE FOOTAGE: +/- 30,848 SF