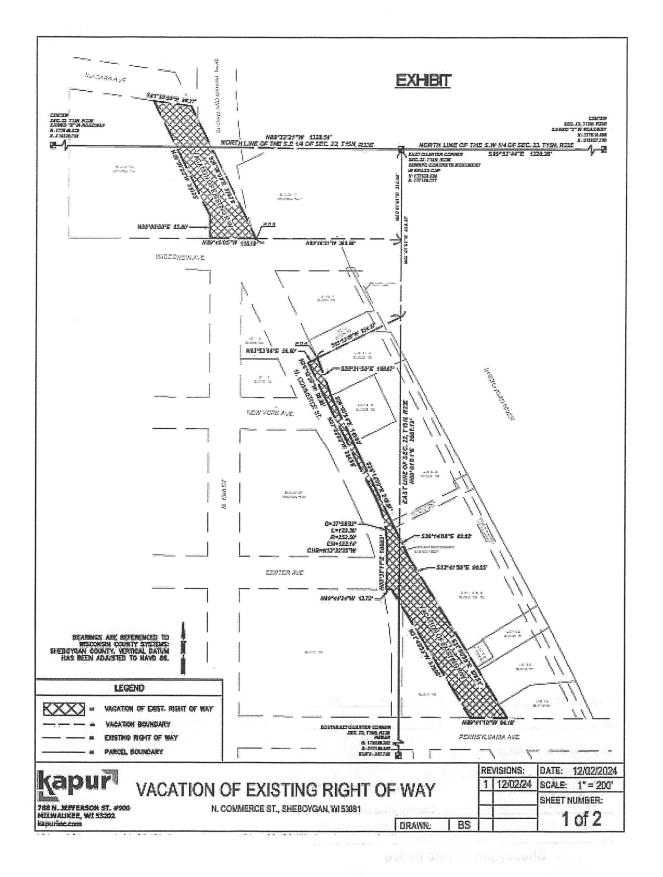

CITY HALL 828 CENTER AVE., SUITE 100 SHEBOYGAN, WI 53081-4442

920/459-3361 FAX 920/459-2917

www.sheboyganwi.gov

Dear Property Owner:

Whereas, a Resolution has been introduced for the vacation and discontinuance of portions of North Commerce Street in the City of Sheboygan more particularly described as (map attached):

PART OF THE RIGHT OF WAY FOR NORTH COMMERCE STREET ADJACENT TO BLOCKS 148, 157, AND 158, ORIGINAL PLAT FOR THE CITY OF SHEBOYGAN, LOCATED IN THE SE1/4 OF THE NE1/4 AND THE NE1/4 OF THE SE1/4 OF SECTION 23, ALSO THE SW1/4 OF THE SW1/4 OF SECTION 23 IN TOWN 15 NORTH, RANGE 23 EAST, IN THE CITY OF SHEBOYGAN, SHEBOYGAN COUNTY, WISCONSIN, MORE PARTICULARLY DESCRIBED AS FOLLOWS:

COMMENCING AT THE EAST QUARTER CORNER OF SEC. 22, T15N, R23E; THENCE S00°01'01'W ON AND ALONG THE EAST LINE OF THE SOUTHEAST 1/4 OF SECTION 22, 426.47 FEET; THENCE S63°53'06"W 234.87 FT TO A POINT ON THE EAST LINE OF NORTH COMMERCE, SAID POINT BEING THE POINT OF BEGINNING; THENCE S20°21'50"E ON AND ALONG THE EAST LINE OF NORTH COMMERCE STREET 100.67 FEET; THENCE S26°03'54"E ON AND ALONG SAID EAST LINE 149.80 FEET; THENCE S26°14'00" ON AND ALONG SAID EAST LINE 218.67 FEET; THENCE S26°14'00" E 82.02 FEET; THENCE S32°41'50"E ON AND ALONG SAID EAST LINE 96.55 FEET; THENCE S31°50'59"E ALONG SAID EAST LINE 378.51 FEET TO A POINT AT THE INTERSECTION OF THE EAST LINE OF NORTH COMMERCE STREET AND THE NORTH LINE OF PENNSYLVANIA AVENUE; THENCE N89°41'10"W ON AND ALONG THE EXTENSION OF THE NORTH LINE OF SAID PENNSYLVANIA AVENUE 94.18 FEET TO THE INTERSECTION WITH THE WEST LINE OF NORTH COMMERCE STREET; THENCE N31°49'53"W ON AND ALONG SAID WEST LINE 379.05 FEET TO THE INTERSECTION OF THE SOUTH LINE OF CENTER AVENUE; THENCE N89°44'34"W ON AND ALONG THE SOUTH LINE OF CENTER STREET 13.73 FEET; THENCE N00°37'11"E 106.63 FEET TO A POINT OF CURVE TO THE LEFT HAVING A RADIUS OF 252.50 FEET AND A CHORD BEARING N13°22'35"W 122.14 FEET; THENCE ALONG THE ARC OF SAID CURVE 123.36 FEET TO A POINT; THENCE N27°22'22"W 284.86 FEET TO A POINT; THENCE N26°12'22"W 98.85 FEET; THENCE N63°53'06"E 26.60 FEET TO THE POINT OF BEGINNING. SAID LAND CONTAINING APPROXIMATELY 46,483.4 SQ. FT. OR 1.07 ACRES.

#### ALSO

COMMENCING AT THE EAST QUARTER CORNER OF SECTION 22, T15N, R23E; THENCE S00°01'01"W ON AND ALONG THE EAST LINE OF SECTION 22, 230.68 FEET; THENCE N89°48'21"W 369.68 FEET TO A POINT BEING THE INTERSECTION OF THE EAST LINE OF NORTH COMMERCE STREET AND THE NORTH LINE OF WISCONSIN AVENUE, SAID POINT BEING THE POINT OF BEGINNING; THENCE N89°46'05"W 116.18 FEET TO THE INTERSECTION OF THE WEST LINE OF NORTH COMMERCE STREET AND THE NORTH LINE OF WISCONSIN AVENUE; THENCE N00°00'00"E ON AND ALONG THE WEST LINE OF NORTH COMMERCE STREET 55.00 FEET TO A POINT ON SAID WEST LINE; THENCE N26°09'22"W ALONG SAID WEST LINE 330.25 FEET; THENCE S81°53'00"E 96.77 FEET TO A POINT ON THE EAST LINE OF NORTH COMMERCE STREET: THENCE S26°08'08"E ON AND ALONG THE EAST LINE OF NORTH COMMERCE STREET: THENCE S26°08'08"E ON AND ALONG THE EAST LINE OF NORTH COMMERCE STREET: SAID LANDS CONTAINING APPROXIMATELY 31,444.3 SQ. FT. OR 0.72 ACRES.