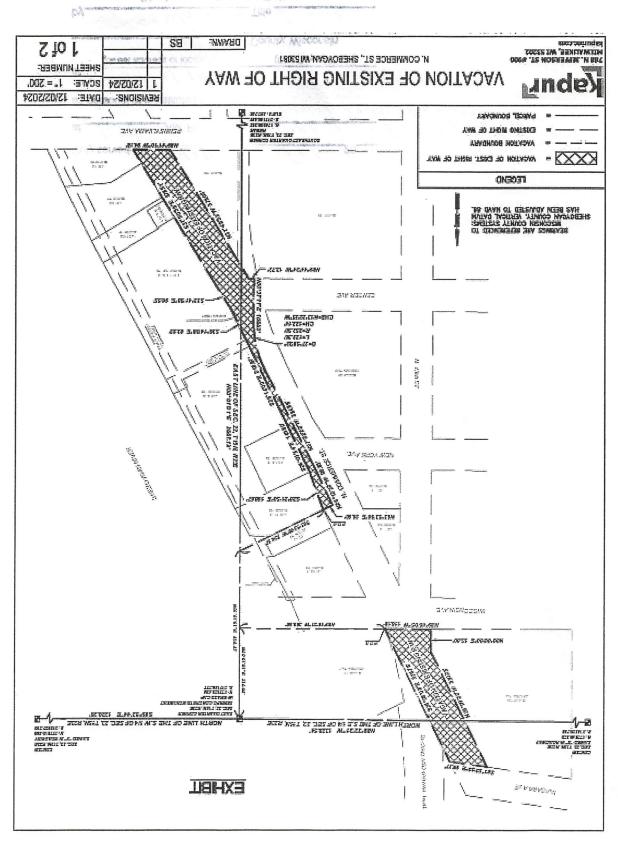

CITY HALL 828 CENTER AVE., SUITE 100 SHEBOYGAN, WI 53081-4442

920/459-3361 FAX 920/459-2917

www.sheboyganwi.gov

Dear Property Owner:

Whereas, a Resolution has been introduced for the vacation and discontinuance of portions of North Commerce Street in the City of Sheboygan more particularly described as (map attached):

PART OF THE RIGHT OF WAY FOR NORTH COMMERCE STREET ADJACENT TO BLOCKS 148, 157, AND 158, ORIGINAL PLAT FOR THE CITY OF SHEBOYGAN, LOCATED IN THE SE1/4 OF THE NE1/4 AND THE NE1/4 OF THE SE1/4 OF SECTION 23, ALSO THE SW1/4 OF THE SW1/4 OF SECTION 23 IN TOWN 15 NORTH, RANGE 23 EAST, IN THE CITY OF SHEBOYGAN, SHEBOYGAN COUNTY, WISCONSIN, MORE PARTICULARLY DESCRIBED AS FOLLOWS:

COMMENCING AT THE EAST QUARTER CORNER OF SEC. 22, T15N, R23E; THENCE S00°01'01'W ON AND ALONG THE EAST LINE OF THE SOUTHEAST 1/4 OF SECTION 22, 426.47 FEET; THENCE S63°53'06"W 234.87 FT TO A POINT ON THE EAST LINE OF NORTH COMMERCE, SAID POINT BEING THE POINT OF BEGINNING; THENCE S20°21'50"E ON AND ALONG THE EAST LINE OF NORTH COMMERCE STREET 100.67 FEET; THENCE S26°03'54"E ON AND ALONG SAID EAST LINE 149.80 FEET; THENCE S26°14'00" ON AND ALONG SAID EAST LINE 218.67 FEET; THENCE S26°14'00" E 82.02 FEET; THENCE S32°41'50"E ON AND ALONG SAID EAST LINE 96.55 FEET; THENCE S31°50'59"E ALONG SAID EAST LINE 378.51 FEET TO A POINT AT THE INTERSECTION OF THE EAST LINE OF NORTH COMMERCE STREET AND THE NORTH LINE OF PENNSYLVANIA AVENUE; THENCE N89°41'10"W ON AND ALONG THE EXTENSION OF THE NORTH LINE OF SAID PENNSYLVANIA AVENUE 94.18 FEET TO THE INTERSECTION WITH THE WEST LINE OF NORTH COMMERCE STREET; THENCE N31°49'53"W ON AND ALONG SAID WEST LINE 379.05 FEET TO THE INTERSECTION OF THE SOUTH LINE OF CENTER AVENUE; THENCE N89°44'34"W ON AND ALONG THE SOUTH LINE OF CENTER STREET 13.73 FEET; THENCE N00°37'11"E 106.63 FEET TO A POINT OF CURVE TO THE LEFT HAVING A RADIUS OF 252.50 FEET AND A CHORD BEARING N13°22'35"W 122.14 FEET; THENCE ALONG THE ARC OF SAID CURVE 123.36 FEET TO A POINT; THENCE N27°22'22"W 284.86 FEET TO A POINT; THENCE N26°12'22"W 98.85 FEET; THENCE N63°53'06"E 26.60 FEET TO THE POINT OF BEGINNING. SAID LAND CONTAINING APPROXIMATELY 46,483.4 SQ. FT. OR 1.07 ACRES.

#### ALSO

COMMENCING AT THE EAST QUARTER CORNER OF SECTION 22, T15N, R23E; THENCE S00°01'01"W ON AND ALONG THE EAST LINE OF SECTION 22, 230.68 FEET; THENCE N89°48'21"W 369.68 FEET TO A POINT BEING THE INTERSECTION OF THE EAST LINE OF NORTH COMMERCE STREET AND THE NORTH LINE OF WISCONSIN AVENUE, SAID POINT BEING THE POINT OF BEGINNING; THENCE N89°46'05"W 116.18 FEET TO THE INTERSECTION OF THE WEST LINE OF NORTH COMMERCE STREET AND THE NORTH LINE OF WISCONSIN AVENUE; THENCE N00°00'00"E ON AND ALONG THE WEST LINE OF NORTH COMMERCE STREET 55.00 FEET TO A POINT ON SAID WEST LINE; THENCE N26°09'22"W ALONG SAID WEST LINE 330.25 FEET; THENCE S81°53'00"E 96.77 FEET TO A POINT ON THE EAST LINE OF NORTH COMMERCE STREET: THENCE S26°08'08"E ON AND ALONG THE EAST LINE OF NORTH COMMERCE STREET: THENCE S26°08'08"E ON AND ALONG THE EAST LINE OF NORTH COMMERCE STREET: SAID LANDS CONTAINING APPROXIMATELY 31,444.3 SQ. FT. OR 0.72 ACRES.

Notice is hereby given that said Resolution will be heard and acted upon at the regular meeting of said Council to be held in the Council Chambers of City Hall, 828 Center Avenue, Sheboygan, Wisconsin, on the 2<sup>nd</sup> day of April, 2025 at 6:00 p.m.