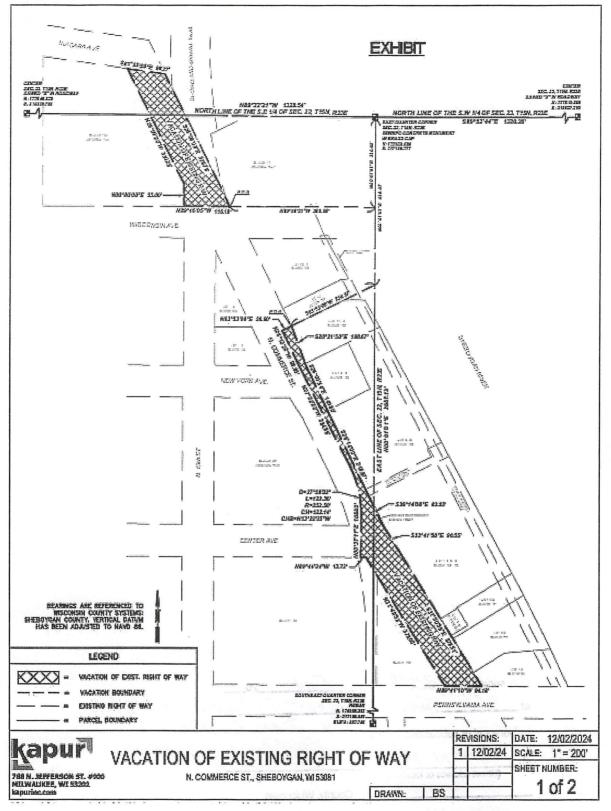

CITY HALL 828 CENTER AVE., SUITE 100 SHEBOYGAN, WI 53081-4442

920/459-3361 FAX 920/459-2917

www.sheboyganwi.gov

Dear Property Owner:

Whereas, a Resolution has been introduced for the vacation and discontinuance of portions of North Commerce Street in the City of Sheboygan more particularly described as (map attached):

PART OF THE RIGHT OF WAY FOR NORTH COMMERCE STREET ADJACENT TO BLOCKS 148, 157, AND 158, ORIGINAL PLAT FOR THE CITY OF SHEBOYGAN, LOCATED IN THE SE1/4 OF THE NE1/4 AND THE NE1/4 OF THE SE1/4 OF SECTION 23, ALSO THE SW1/4 OF THE SW1/4 OF SECTION 23 IN TOWN 15 NORTH, RANGE 23 EAST, IN THE CITY OF SHEBOYGAN, SHEBOYGAN COUNTY, WISCONSIN, MORE PARTICULARLY DESCRIBED AS FOLLOWS:

COMMENCING AT THE EAST QUARTER CORNER OF SEC. 22, T15N, R23E; THENCE S00°01'01'W ON AND ALONG THE EAST LINE OF THE SOUTHEAST 1/4 OF SECTION 22, 426.47 FEET; THENCE S63°53'06"W 234.87 FT TO A POINT ON THE EAST LINE OF NORTH COMMERCE, SAID POINT BEING THE POINT OF BEGINNING; THENCE S20°21'50"E ON AND ALONG THE EAST LINE OF NORTH COMMERCE STREET 100.67 FEET; THENCE S26°03'54"E ON AND ALONG SAID EAST LINE 149.80 FEET; THENCE S26°14'00" ON AND ALONG SAID EAST LINE 218.67 FEET; THENCE S26°14'00" E 82.02 FEET; THENCE S32°41'50"E ON AND ALONG SAID EAST LINE 96.55 FEET; THENCE S31°50'59"E ALONG SAID EAST LINE 378.51 FEET TO A POINT AT THE INTERSECTION OF THE EAST LINE OF NORTH COMMERCE STREET AND THE NORTH LINE OF PENNSYLVANIA AVENUE; THENCE N89°41'10"W ON AND ALONG THE EXTENSION OF THE NORTH LINE OF SAID PENNSYLVANIA AVENUE 94.18 FEET TO THE INTERSECTION WITH THE WEST LINE OF NORTH COMMERCE STREET; THENCE N31°49'53"W ON AND ALONG SAID WEST LINE 379.05 FEET TO THE INTERSECTION OF THE SOUTH LINE OF CENTER AVENUE; THENCE N89°44'34"W ON AND ALONG THE SOUTH LINE OF CENTER STREET 13.73 FEET; THENCE N00°37'11"E 106.63 FEET TO A POINT OF CURVE TO THE LEFT HAVING A RADIUS OF 252.50 FEET AND A CHORD BEARING N13°22'35"W 122.14 FEET; THENCE ALONG THE ARC OF SAID CURVE 123.36 FEET TO A POINT; THENCE N27°22'22"W 284.86 FEET TO A POINT; THENCE N26°12'22"W 98.85 FEET; THENCE N63°53'06"E 26.60 FEET TO THE POINT OF BEGINNING. SAID LAND CONTAINING APPROXIMATELY 46,483.4 SQ. FT. OR 1.07 ACRES.

#### ALSO

COMMENCING AT THE EAST QUARTER CORNER OF SECTION 22, T15N, R23E; THENCE S00°01'01"W ON AND ALONG THE EAST LINE OF SECTION 22, 230.68 FEET; THENCE N89°48'21"W 369.68 FEET TO A POINT BEING THE INTERSECTION OF THE EAST LINE OF NORTH COMMERCE STREET AND THE NORTH LINE OF WISCONSIN AVENUE, SAID POINT BEING THE POINT OF BEGINNING; THENCE N89°46'05"W 116.18 FEET TO THE INTERSECTION OF THE WEST LINE OF NORTH COMMERCE STREET AND THE NORTH LINE OF WISCONSIN AVENUE; THENCE N00°00'00"E ON AND ALONG THE WEST LINE OF NORTH COMMERCE STREET 55.00 FEET TO A POINT ON SAID WEST LINE; THENCE N26°09'22"W ALONG SAID WEST LINE 330.25 FEET; THENCE S81°53'00"E 96.77 FEET TO A POINT ON THE EAST LINE OF NORTH COMMERCE STREET: THENCE S26°08'08"E ON AND ALONG THE EAST LINE OF NORTH COMMERCE STREET: THENCE S26°08'08"E ON AND ALONG THE EAST LINE OF NORTH COMMERCE STREET: SAID LANDS CONTAINING APPROXIMATELY 31,444.3 SQ. FT. OR 0.72 ACRES.

Notice is hereby given that said Resolution will be heard and acted upon at the regular meeting of said Council to be held in the Council Chambers of City Hall, 828 Center Avenue, Sheboygan, Wisconsin, on the 2<sup>nd</sup> day of April, 2025 at 6:00 p.m.