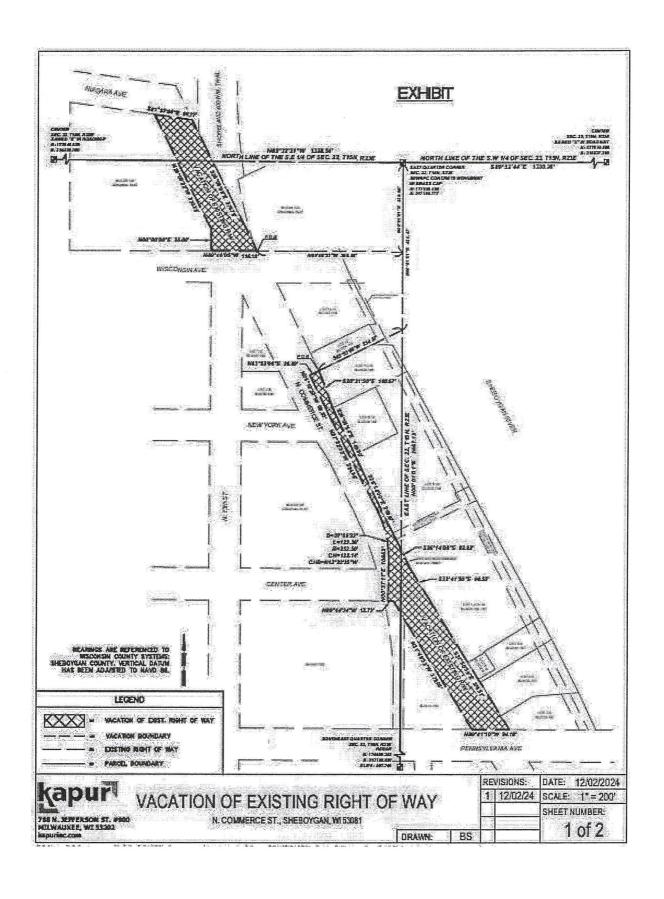

CITY HALL 828 CENTER AVE., SUITE 100 SHEBOYGAN, WI 53081-4442

920/459-3361 FAX 920/459-2917

www.sheboyganwi.gov

Dear Property Owner:

Whereas, a Resolution has been introduced for the vacation and discontinuance of portions of North Commerce Street in the City of Sheboygan more particularly described as (map attached):

PART OF THE RIGHT OF WAY FOR NORTH COMMERCE STREET ADJACENT TO BLOCKS 148, 157, AND 158, ORIGINAL PLAT FOR THE CITY OF SHEBOYGAN, LOCATED IN THE SE1/4 OF THE NE1/4 AND THE NE1/4 OF THE SE1/4 OF SECTION 23, ALSO THE SW1/4 OF THE SW1/4 OF SECTION 23 IN TOWN 15 NORTH, RANGE 23 EAST, IN THE CITY OF SHEBOYGAN, SHEBOYGAN COUNTY, WISCONSIN, MORE PARTICULARLY DESCRIBED AS FOLLOWS:

COMMENCING AT THE EAST QUARTER CORNER OF SEC. 22, T15N, R23E; THENCE S00°01'01'W ON AND ALONG THE EAST LINE OF THE SOUTHEAST 1/4 OF SECTION 22, 426.47 FEET; THENCE S63°53'06"W 234.87 FT TO A POINT ON THE EAST LINE OF NORTH COMMERCE, SAID POINT BEING THE POINT OF BEGINNING; THENCE S20°21'50"E ON AND ALONG THE EAST LINE OF NORTH COMMERCE STREET 100.67 FEET; THENCE S26°03'54"E ON AND ALONG SAID EAST LINE 149.80 FEET; THENCE S26°14'00" ON AND ALONG SAID EAST LINE 218.67 FEET; THENCE S26°14'00" E 82.02 FEET; THENCE S32°41'50"E ON AND ALONG SAID EAST LINE 96.55 FEET; THENCE S31°50'59"E ALONG SAID EAST LINE 378.51 FEET TO A POINT AT THE INTERSECTION OF THE EAST LINE OF NORTH COMMERCE STREET AND THE NORTH LINE OF PENNSYLVANIA AVENUE; THENCE N89°41'10"W ON AND ALONG THE EXTENSION OF THE NORTH LINE OF SAID PENNSYLVANIA AVENUE 94.18 FEET TO THE INTERSECTION WITH THE WEST LINE OF NORTH COMMERCE STREET; THENCE N31°49'53"W ON AND ALONG SAID WEST LINE 379.05 FEET TO THE INTERSECTION OF THE SOUTH LINE OF CENTER AVENUE; THENCE N89°44'34"W ON AND ALONG THE SOUTH LINE OF CENTER STREET 13.73 FEET; THENCE N00°37'11"E 106.63 FEET TO A POINT OF CURVE TO THE LEFT HAVING A RADIUS OF 252.50 FEET AND A CHORD BEARING N13°22'35"W 122.14 FEET; THENCE ALONG THE ARC OF SAID CURVE 123.36 FEET TO A POINT; THENCE N27°22'22"W 284.86 FEET TO A POINT; THENCE N26°12'22"W 98.85 FEET; THENCE N63°53'06"E 26.60 FEET TO THE POINT OF BEGINNING. SAID LAND CONTAINING APPROXIMATELY 46,483.4 SQ. FT. OR 1.07 ACRES.

#### ALSO

COMMENCING AT THE EAST QUARTER CORNER OF SECTION 22, T15N, R23E; THENCE S00°01'01"W ON AND ALONG THE EAST LINE OF SECTION 22, 230.68 FEET; THENCE N89°48'21"W 369.68 FEET TO A POINT BEING THE INTERSECTION OF THE EAST LINE OF NORTH COMMERCE STREET AND THE NORTH LINE OF WISCONSIN AVENUE, SAID POINT BEING THE POINT OF BEGINNING; THENCE N89°46'05"W 116.18 FEET TO THE INTERSECTION OF THE WEST LINE OF NORTH COMMERCE STREET AND THE NORTH LINE OF WISCONSIN AVENUE; THENCE N00°00'00"E ON AND ALONG THE WEST LINE OF NORTH COMMERCE STREET 55.00 FEET TO A POINT ON SAID WEST LINE; THENCE N26°09'22"W ALONG SAID WEST LINE 330.25 FEET; THENCE S81°53'00"E 96.77 FEET TO A POINT ON THE EAST LINE OF NORTH COMMERCE STREET: THENCE S26°08'08"E ON AND ALONG THE EAST LINE OF NORTH COMMERCE STREET: THENCE S26°08'08"E ON AND ALONG THE EAST LINE OF NORTH COMMERCE STREET: SAID LANDS CONTAINING APPROXIMATELY 31,444.3 SQ. FT. OR 0.72 ACRES.

Notice is hereby given that said Resolution will be heard and acted upon at the regular meeting of said Council to be held in the Council Chambers of City Hall, 828 Center Avenue, Sheboygan, Wisconsin, on the 2<sup>nd</sup> day of April, 2025 at 6:00 p.m.