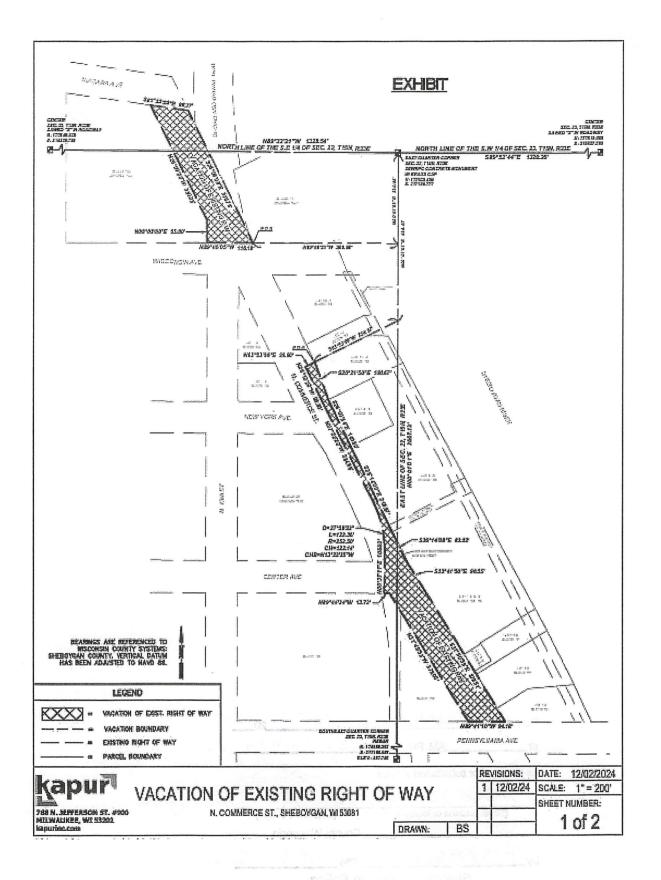

CITY HALL 828 CENTER AVE., SUITE 100 SHEBOYGAN, WI 53081-4442

920/459-3361 FAX 920/459-2917

www.sheboyganwi.gov

Dear Property Owner:

Whereas, a Resolution has been introduced for the vacation and discontinuance of portions of North Commerce Street in the City of Sheboygan more particularly described as (map attached):

PART OF THE RIGHT OF WAY FOR NORTH COMMERCE STREET ADJACENT TO BLOCKS 148, 157, AND 158, ORIGINAL PLAT FOR THE CITY OF SHEBOYGAN, LOCATED IN THE SE1/4 OF THE NE1/4 AND THE NE1/4 OF THE SE1/4 OF SECTION 23, ALSO THE SW1/4 OF THE SW1/4 OF SECTION 23 IN TOWN 15 NORTH, RANGE 23 EAST, IN THE CITY OF SHEBOYGAN, SHEBOYGAN COUNTY, WISCONSIN, MORE PARTICULARLY DESCRIBED AS FOLLOWS:

COMMENCING AT THE EAST QUARTER CORNER OF SEC. 22, T15N, R23E; THENCE S00°01'01'W ON AND ALONG THE EAST LINE OF THE SOUTHEAST 1/4 OF SECTION 22, 426.47 FEET; THENCE S63°53'06"W 234.87 FT TO A POINT ON THE EAST LINE OF NORTH COMMERCE, SAID POINT BEING THE POINT OF BEGINNING; THENCE S20°21'50"E ON AND ALONG THE EAST LINE OF NORTH COMMERCE STREET 100.67 FEET; THENCE S26°03'54"E ON AND ALONG SAID EAST LINE 149.80 FEET; THENCE S26°14'00" ON AND ALONG SAID EAST LINE 218.67 FEET; THENCE S26°14'00" E 82.02 FEET; THENCE S32°41'50"E ON AND ALONG SAID EAST LINE 96.55 FEET; THENCE S31°50'59"E ALONG SAID EAST LINE 378.51 FEET TO A POINT AT THE INTERSECTION OF THE EAST LINE OF NORTH COMMERCE STREET AND THE NORTH LINE OF PENNSYLVANIA AVENUE; THENCE N89°41'10"W ON AND ALONG THE EXTENSION OF THE NORTH LINE OF SAID PENNSYLVANIA AVENUE 94.18 FEET TO THE INTERSECTION WITH THE WEST LINE OF NORTH COMMERCE STREET; THENCE N31°49'53"W ON AND ALONG SAID WEST LINE 379.05 FEET TO THE INTERSECTION OF THE SOUTH LINE OF CENTER AVENUE; THENCE N89°44'34"W ON AND ALONG THE SOUTH LINE OF CENTER STREET 13.73 FEET; THENCE N00°37'11"E 106.63 FEET TO A POINT OF CURVE TO THE LEFT HAVING A RADIUS OF 252.50 FEET AND A CHORD BEARING N13°22'35"W 122.14 FEET; THENCE ALONG THE ARC OF SAID CURVE 123.36 FEET TO A POINT; THENCE N27°22'22"W 284.86 FEET TO A POINT; THENCE N26°12'22"W 98.85 FEET; THENCE N63°53'06"E 26.60 FEET TO THE POINT OF BEGINNING. SAID LAND CONTAINING APPROXIMATELY 46,483.4 SQ. FT. OR 1.07 ACRES.

#### ALSO

COMMENCING AT THE EAST QUARTER CORNER OF SECTION 22, T15N, R23E; THENCE S00°01'01"W ON AND ALONG THE EAST LINE OF SECTION 22, 230.68 FEET; THENCE N89°48'21"W 369.68 FEET TO A POINT BEING THE INTERSECTION OF THE EAST LINE OF NORTH COMMERCE STREET AND THE NORTH LINE OF WISCONSIN AVENUE, SAID POINT BEING THE POINT OF BEGINNING; THENCE N89°46'05"W 116.18 FEET TO THE INTERSECTION OF THE WEST LINE OF NORTH COMMERCE STREET AND THE NORTH LINE OF WISCONSIN AVENUE; THENCE N00°00'00"E ON AND ALONG THE WEST LINE OF NORTH COMMERCE STREET 55.00 FEET TO A POINT ON SAID WEST LINE; THENCE N26°09'22"W ALONG SAID WEST LINE 330.25 FEET; THENCE S81°53'00"E 96.77 FEET TO A POINT ON THE EAST LINE OF NORTH COMMERCE STREET: THENCE S26°08'08"E ON AND ALONG THE EAST LINE OF NORTH COMMERCE STREET: THENCE S26°08'08"E ON AND ALONG THE EAST LINE OF NORTH COMMERCE STREET: SAID LANDS CONTAINING APPROXIMATELY 31,444.3 SQ. FT. OR 0.72 ACRES.