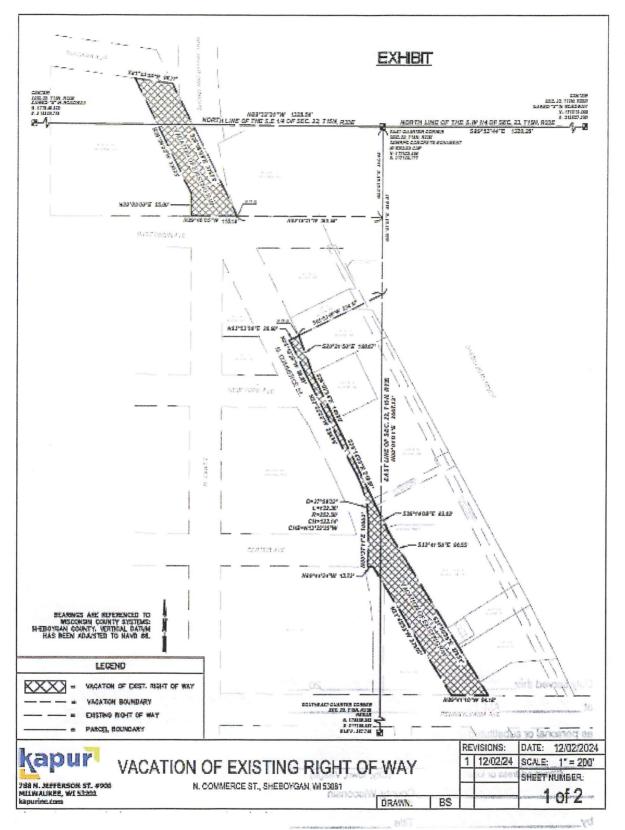

CITY HALL 828 CENTER AVE., SUITE 100 SHEBOYGAN, WI 53081-4442

920/459-3361 FAX 920/459-2917

www.sheboyganwi.gov

Dear Property Owner:

Whereas, a Resolution has been introduced for the vacation and discontinuance of portions of North Commerce Street in the City of Sheboygan more particularly described as (map attached):

PART OF THE RIGHT OF WAY FOR NORTH COMMERCE STREET ADJACENT TO BLOCKS 148, 157, AND 158, ORIGINAL PLAT FOR THE CITY OF SHEBOYGAN, LOCATED IN THE SE1/4 OF THE NE1/4 AND THE NE1/4 OF THE SE1/4 OF SECTION 23, ALSO THE SW1/4 OF THE SW1/4 OF SECTION 23 IN TOWN 15 NORTH, RANGE 23 EAST, IN THE CITY OF SHEBOYGAN, SHEBOYGAN COUNTY, WISCONSIN, MORE PARTICULARLY DESCRIBED AS FOLLOWS:

COMMENCING AT THE EAST QUARTER CORNER OF SEC. 22, T15N, R23E; THENCE S00°01'01'W ON AND ALONG THE EAST LINE OF THE SOUTHEAST 1/4 OF SECTION 22, 426.47 FEET; THENCE S63°53'06"W 234.87 FT TO A POINT ON THE EAST LINE OF NORTH COMMERCE, SAID POINT BEING THE POINT OF BEGINNING; THENCE S20°21'50"E ON AND ALONG THE EAST LINE OF NORTH COMMERCE STREET 100.67 FEET; THENCE S26°03'54"E ON AND ALONG SAID EAST LINE 149.80 FEET; THENCE S26°14'00" ON AND ALONG SAID EAST LINE 218.67 FEET; THENCE S26°14'00" E 82.02 FEET; THENCE S32°41'50"E ON AND ALONG SAID EAST LINE 96.55 FEET; THENCE S31°50'59"E ALONG SAID EAST LINE 378.51 FEET TO A POINT AT THE INTERSECTION OF THE EAST LINE OF NORTH COMMERCE STREET AND THE NORTH LINE OF PENNSYLVANIA AVENUE; THENCE N89°41'10"W ON AND ALONG THE EXTENSION OF THE NORTH LINE OF SAID PENNSYLVANIA AVENUE 94.18 FEET TO THE INTERSECTION WITH THE WEST LINE OF NORTH COMMERCE STREET; THENCE N31°49'53"W ON AND ALONG SAID WEST LINE 379.05 FEET TO THE INTERSECTION OF THE SOUTH LINE OF CENTER AVENUE; THENCE N89°44'34"W ON AND ALONG THE SOUTH LINE OF CENTER STREET 13.73 FEET; THENCE N00°37'11"E 106.63 FEET TO A POINT OF CURVE TO THE LEFT HAVING A RADIUS OF 252.50 FEET AND A CHORD BEARING N13°22'35"W 122.14 FEET; THENCE ALONG THE ARC OF SAID CURVE 123.36 FEET TO A POINT; THENCE N27°22'22"W 284.86 FEET TO A POINT; THENCE N26°12'22"W 98.85 FEET; THENCE N63°53'06"E 26.60 FEET TO THE POINT OF BEGINNING. SAID LAND CONTAINING APPROXIMATELY 46,483.4 SQ. FT. OR 1.07 ACRES.

#### ALSO

COMMENCING AT THE EAST QUARTER CORNER OF SECTION 22, T15N, R23E; THENCE S00°01'01"W ON AND ALONG THE EAST LINE OF SECTION 22, 230.68 FEET; THENCE N89°48'21"W 369.68 FEET TO A POINT BEING THE INTERSECTION OF THE EAST LINE OF NORTH COMMERCE STREET AND THE NORTH LINE OF WISCONSIN AVENUE, SAID POINT BEING THE POINT OF BEGINNING; THENCE N89°46'05"W 116.18 FEET TO THE INTERSECTION OF THE WEST LINE OF NORTH COMMERCE STREET AND THE NORTH LINE OF WISCONSIN AVENUE; THENCE N00°00'00"E ON AND ALONG THE WEST LINE OF NORTH COMMERCE STREET 55.00 FEET TO A POINT ON SAID WEST LINE; THENCE N26°09'22"W ALONG SAID WEST LINE 330.25 FEET; THENCE S81°53'00"E 96.77 FEET TO A POINT ON THE EAST LINE OF NORTH COMMERCE STREET: THENCE S26°08'08"E ON AND ALONG THE EAST LINE OF NORTH COMMERCE STREET: THENCE S26°08'08"E ON AND ALONG THE EAST LINE OF NORTH COMMERCE STREET: SAID LANDS CONTAINING APPROXIMATELY 31,444.3 SQ. FT. OR 0.72 ACRES.