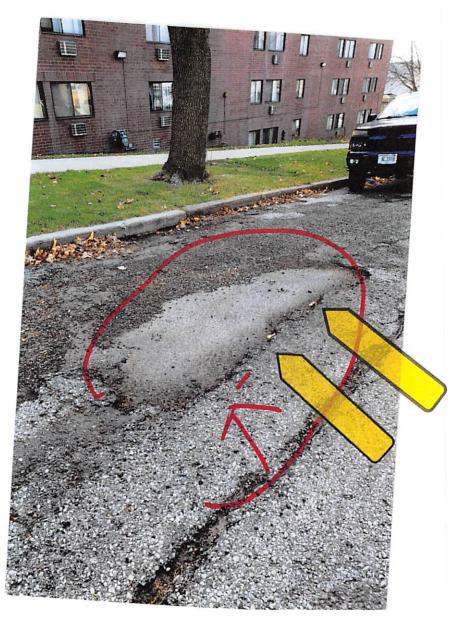

## BY SIGNING THIS I ACKNOWLEDGE I HAVE READ AND UNDERSTAND THE INSTRUCTIONS .

MAIL TO: CLERK'S OFFICE 828 CENTER AVE #100 SHEBOYGAN WI 53081

Yellow KROW (Befor) Red (Parchig - After) Previal - Kent Kedy