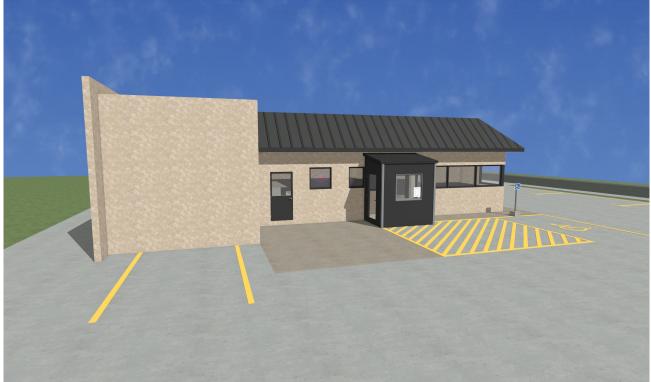

## COCINA MI FAMILIA RESTAURANT RENOVATION

/ рате

NO. DESCRIPTION BY DATE

PROPOSED CONCEPT DRAWIN

Djinning Area Remodel Cocina MI Familia 1423 Union Ave, Sheboygan, WI 53081

DATE:

9.26.23

SCALE:

SHEET:

**A1** 

A PROPOSED FLOOR PLAN
A2 SCALE: 1/8" = 1'-0"

FINISH NOTES:

RENDERINGS ARE NOT TO SCALE; ALL RENDERINGS ARE FOR ARTISTIC DEPICTION ONLY. PLAN UPDATES MAY NOT BE REFLECTED IN RENDERINGS. RENDERINGS SHALL NOT BE USED FOR CONSTRUCTION.