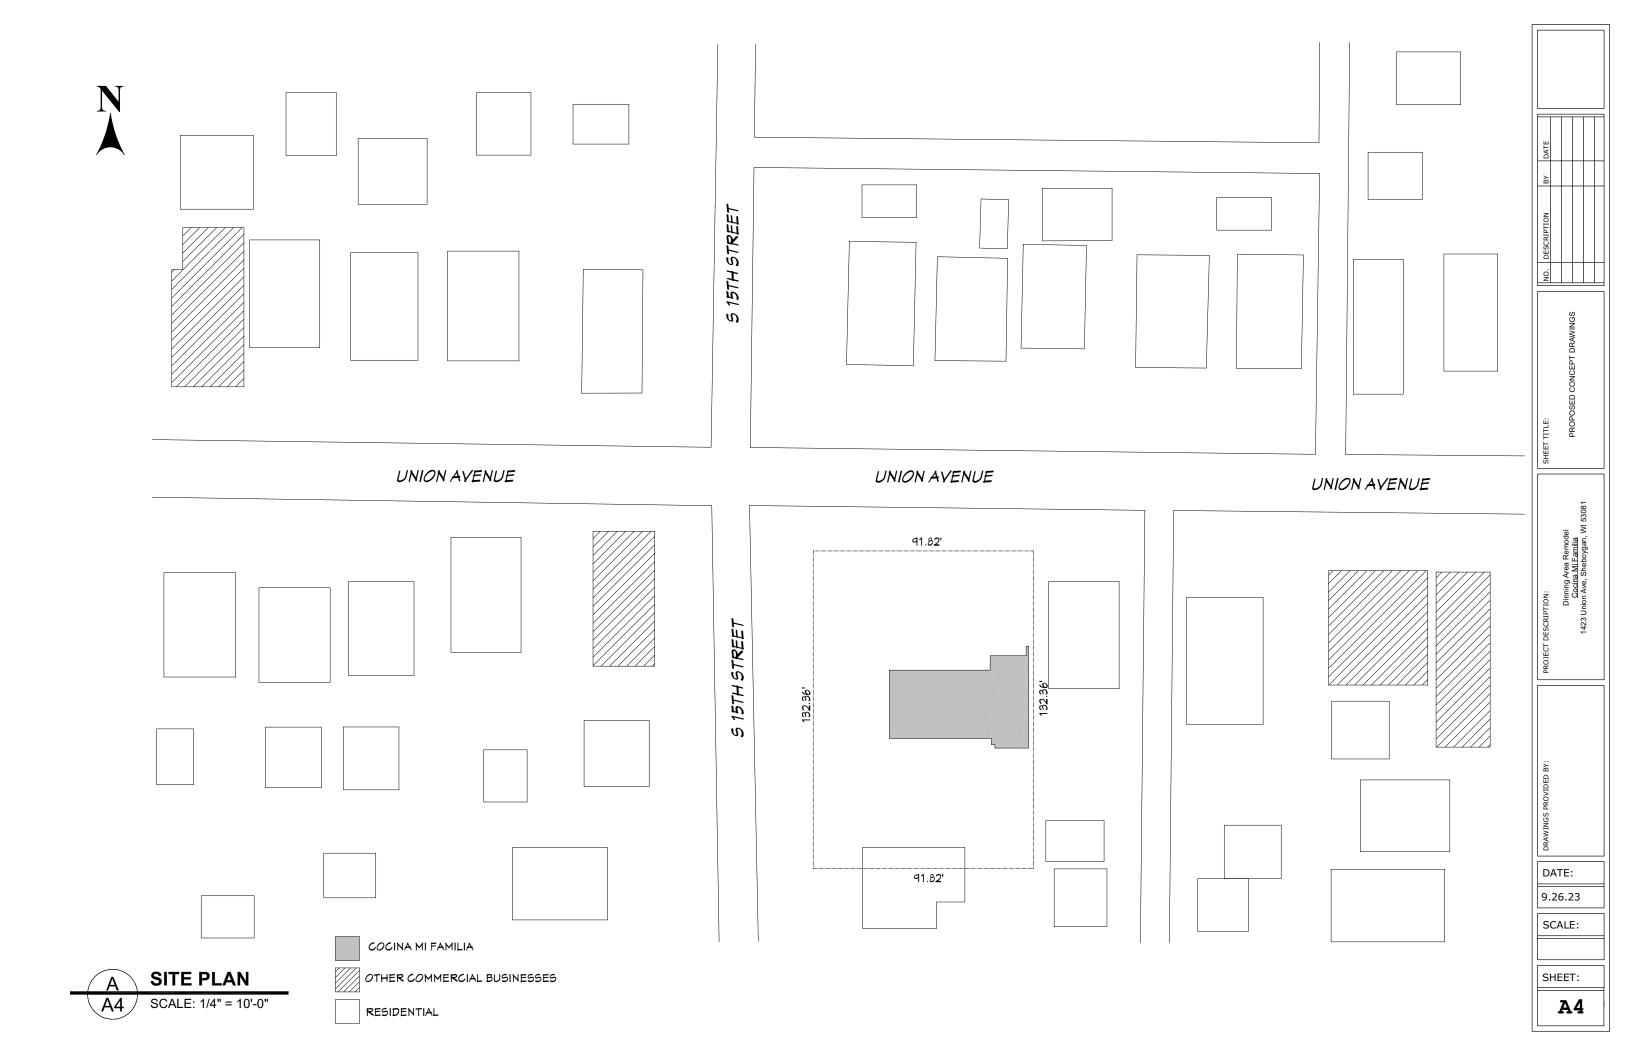

## COCINA MI FAMILIA RESTAURANT RENOVATION

/ рате

NO. DESCRIPTION BY DATE

PROPOSED CONCEPT DRAWIN

Djinning Area Remodel Cocina MI Familia 1423 Union Ave, Sheboygan, WI 53081

DATE:

9.26.23

SCALE: