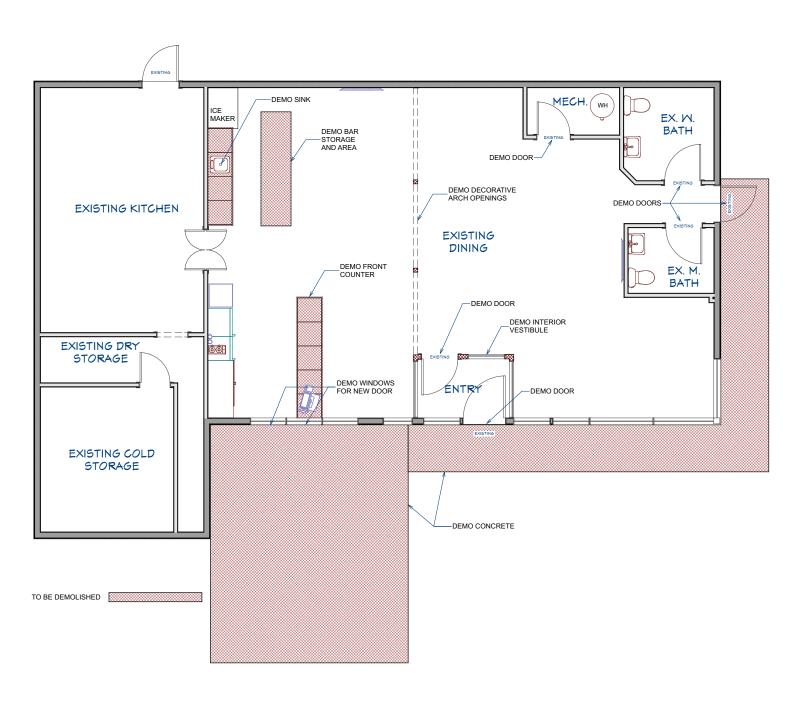

## COCINA MI FAMILIA RESTAURANT RENOVATION

/ рате

NO. DESCRIPTION BY DATE

PROPOSED CONCEPT DRAWIN

Djinning Area Remodel Cocina MI Familia 1423 Union Ave, Sheboygan, WI 53081

DATE:

9.26.23

SCALE: