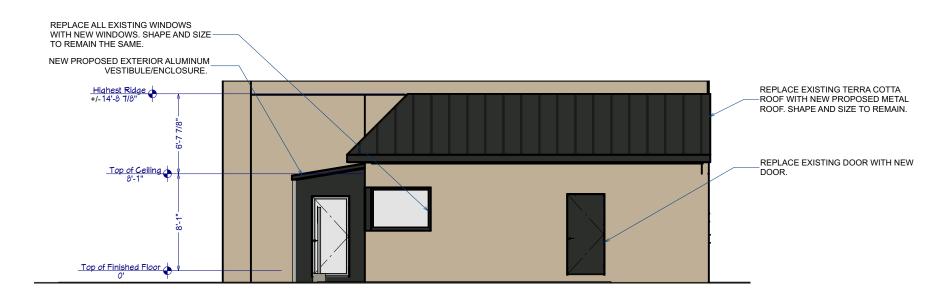

SHEET:

**A1** 

A PROPOSED FLOOR PLAN
A2 SCALE: 1/8" = 1'-0"

FINISH NOTES:

RENDERINGS ARE NOT TO SCALE; ALL RENDERINGS ARE FOR ARTISTIC DEPICTION ONLY. PLAN UPDATES MAY NOT BE REFLECTED IN RENDERINGS. RENDERINGS SHALL NOT BE USED FOR CONSTRUCTION.