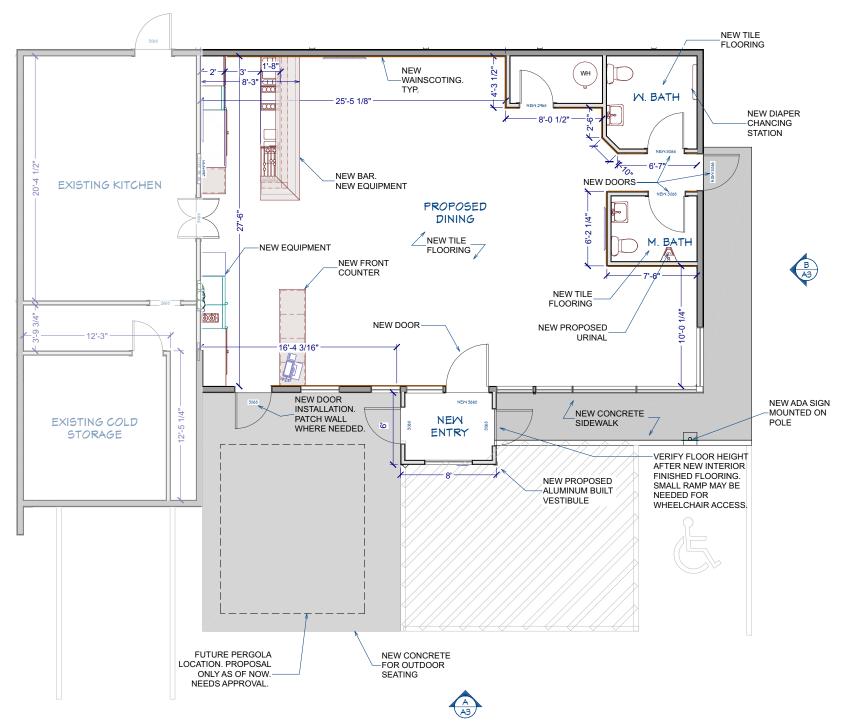

SHEET:

**A1** 

A PROPOSED FLOOR PLAN
A2 SCALE: 1/8" = 1'-0"

FINISH NOTES:

RENDERINGS ARE NOT TO SCALE; ALL RENDERINGS ARE FOR ARTISTIC DEPICTION ONLY. PLAN UPDATES MAY NOT BE REFLECTED IN RENDERINGS. RENDERINGS SHALL NOT BE USED FOR CONSTRUCTION.

FINAL FINISHES SHALL BE CONFIRMED WITH THE OWNER AND/OR DESIGNER PRIOR TO APPLICATION.

PROPOSED CONCEPT DRAWINGS

Dinning Area Remodel <u>Cocina Mi Familia</u> 23 Union Ave, Sheboygan, WI 53081

Dinning Ar Cocina 1 1423 Union Ave. Sl