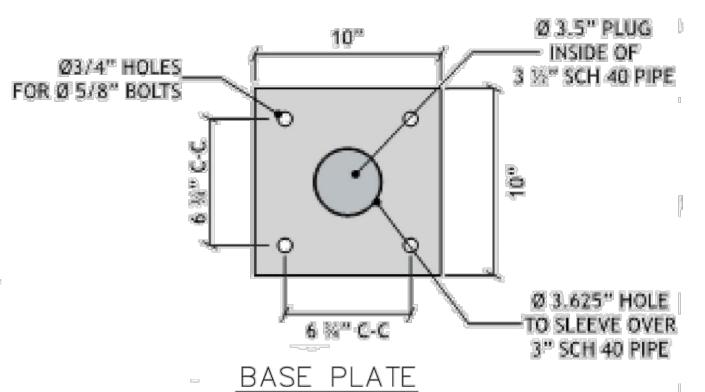

## SPECIFICATIONS:

- 1. PANEL .090" ALUMINUM WITH
- 3M 680-10 REFLECTIVE WHITE VINYL GRAPHICS
- 2. 1" TUBE STEEL HORIZONTAL ARM
- 3. 3%" SCH 40 ROUND PIPE SLEEVE, WITH CAP PLATE
- 4. 3" SCH-40 ROUND PIPE MAIN SUPPORT
- 5. 1/3"x10"x10" STEEL BASE PLATE
- 6. Wx18" STEEL J-BOLTS