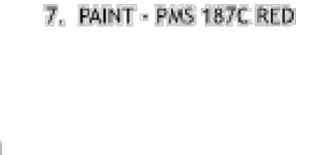

## SPECIFICATIONS:

- 1. PANEL .090" ALUMINUM WITH
- 3M 680-10 REFLECTIVE WHITE VINYL GRAPHICS
- 2. 1" TUBE STEEL HORIZONTAL ARM
- 3. 3%" SCH 40 ROUND PIPE SLEEVE, WITH CAP PLATE
- 4. 3" SCH-40 ROUND PIPE MAIN SUPPORT
- 5. 1/3"x10"x10" STEEL BASE PLATE
- 6. Wx18" STEEL J-BOLTS