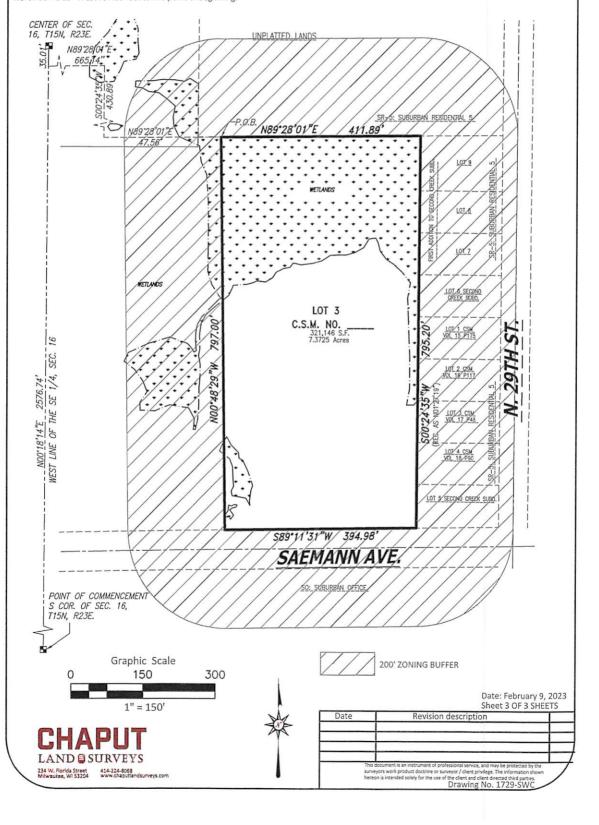

# PROPOSED REZONE MAP AMENDMENT FROM SUBURBAN RESIDENTIAL (SR-5) TO URBAN RESIDENTIAL (UR-12)

### SITE ADDRESS

Rvan Companies US, Inc.

Sheboygan County Tax Parcel 59281631481 City of Sheboygan, Sheboygan County, Wisconsin.

#### LEGAL DESCRIPTION - LOT 3

That part of the Northwest 1/4 of the Southeast 1/4 of Section 16, Town 15 North, Range 23 East, located in the City of Sheboygan, Sheboygan County, Wisconsin more fully described as follows:

COMMENCING at the Southwest corner of said Southeast 1/4 Section;

thence North 00°18′14″ East along the West line of said Southeast 1/4 Section 2576.74 feet to a point; thence North 89°28′01″ East along the South line of Geele Avenue 665.14 feet to a point; thence South 00°24′35″ West 430.89 feet to a point; thence North 89°28′01″ East 47.56 feet to the point of beginning of the lands to be described hereinafter; thence continue North 89°28′01″ East 411.89 feet to a point; thence South 00°24′35″ West 795.20 feet to a point lying on the North line of Saemann Avenue; thence South 89°11′31″ West along said North line 394.98 feet to a point; thence North 00°48′29″ West 797.00 feet to the point of beginning.